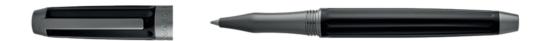

### GRID

The Grid line explores contrasting elements with its intricate grid pattern and rubber-like logo ring. This piece adds a futuristic touch to a classic and understated design. It comes in two finishes: our traditional black plating, and a new pearl-like finish that adds an extra touch of innovation to this sleek line.