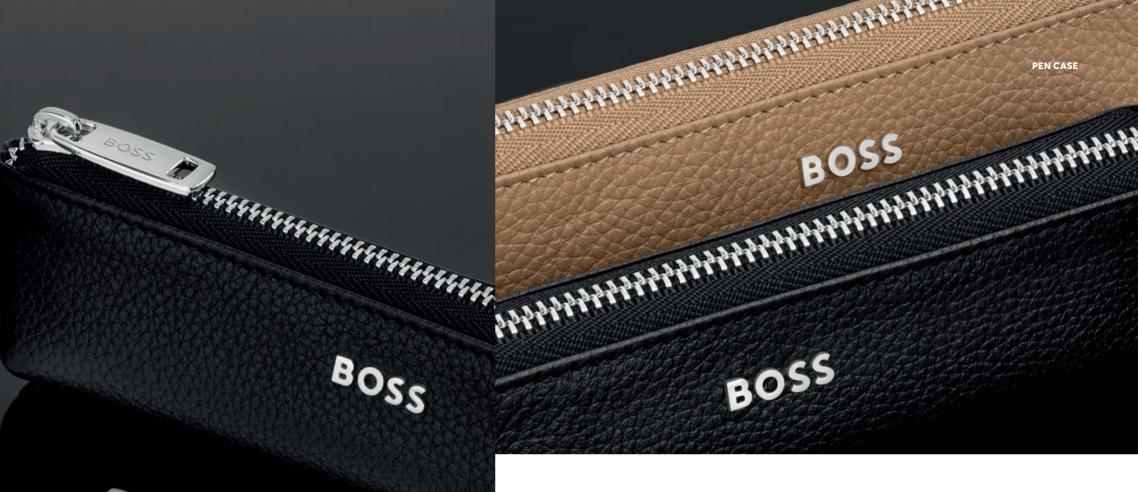

## PEN CASES

These classic grained pen pouches are characterized by carefully chosen top-grain leathers and minimalist designs. All pieces are skillfully assembled and beautifully finished with crisp chrome signature plates and monogram linings.

BOSS

89€\*

HLD417A - Classic Grained Writing instruments-case black

HLD417X - Classic Grained Writing instruments-case camel

The Classic Grained pen cases are made of top grain genuine leather. They are delivered in a nylon pouch.