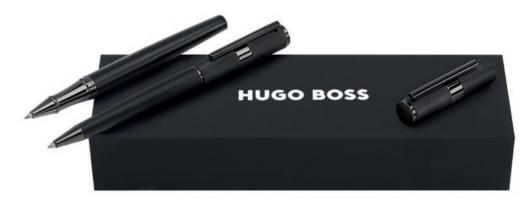

### FORMATION LINE

Our bestselling Formation line is making a comeback with a new, timeless finish. Featuring a classic tight pinstripe pattern enhanced by modern matte plating, it is uniquely accented by an unexpectedly placed logo ring with a shiny finish. The perfect update to this all-time favorite silhouette.

### FORMATION LINE

WRITING INSTRUMENTS

HSV4722C - Formation Line Fountain pen silver 99€\*

HSV4724C - Formation Line Ballpoint pen silver 79€\*

HSV4725C - Formation Line Rollerball pen silver 89€\*

HPPR472C - Set Formation Line fountain pen and Formation Line rollerball pen 185€\*

### FORMATION LINE

WRITING INSTRUMENTS

HSV4722A - Formation Line Fountain pen black 109€\*

HSV4724A - Formation Line Ballpoint pen black 89€\*

HSV4725A - Formation Line Rollerball pen black 99€\*

HPBR472A - Set Formation Line ballpoint pen and Formation Line rollerball pen 185€\*