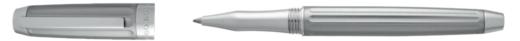

### FORMATION LINE

WRITING INSTRUMENTS

HSV4722C - Formation Line Fountain pen silver 99€\*

HSV4724C - Formation Line Ballpoint pen silver 79€\*

HSV4725C - Formation Line Rollerball pen silver 89€\*

HPPR472C - Set Formation Line fountain pen and Formation Line rollerball pen 185€\*

The Formation Line pen line is made of brass. Ballpoint pens and fountain pens are outfitted with blue ink refills as standard. Rollerball pens are outfitted with black ink refills as standard. Pens are delivered in a gift box.