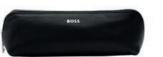

The Classic Grained pen cases are made of top grain genuine leather. They are delivered in a nylon pouch.

HLS417A - Classic Grained Writing instruments-case black 79€\*

HLS417X - Classic Grained Writing instruments-case camel 79€\*