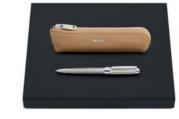

## PEN CASES

These classic grained pen pouches are characterized by carefully chosen top-grain leathers and minimalist designs. All pieces are skillfully assembled and beautifully finished with crisp chrome signature plates and monogram linings.

BOSS

89€\*

HLD417A - Classic Grained Writing instruments-case black

HLD417X - Classic Grained Writing instruments-case camel

The Classic Grained pen cases are made of top grain genuine leather. They are delivered in a nylon pouch.