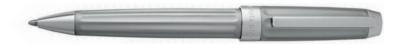

### FORMATION LINE

WRITING INSTRUMENTS

HSV4722C - Formation Line Fountain pen silver 99€\*

HSV4724C - Formation Line Ballpoint pen silver 79€\*

HSV4725C - Formation Line Rollerball pen silver 89€\*

HPPR472C - Set Formation Line fountain pen and Formation Line rollerball pen 185€\*

The Formation Line pen line is made of brass. Ballpoint pens and fountain pens are outfitted with blue ink refills as standard. Rollerball pens are outfitted with black ink refills as standard. Pens are delivered in a gift box.