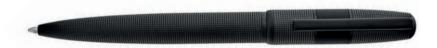

### GRID

The Grid line explores contrasting elements with its intricate grid pattern and rubber-like logo ring. This piece adds a futuristic touch to a classic and understated design. It comes in two finishes: our traditional black plating, and a new pearl-like finish that adds an extra touch of innovation to this sleek line.

### WRITING INSTRUMENTS

HSQ4832F - Grid Fountain pen pearl 119€\*

HSQ4834F - Grid Ballpoint pen pearl 99€\*

HSQ4835F - Grid Rollerball pen pearl 109€\*

HSQ4832A - Grid Fountain pen black 119€\*

HSQ4834A - Grid Ballpoint pen black 99€\*