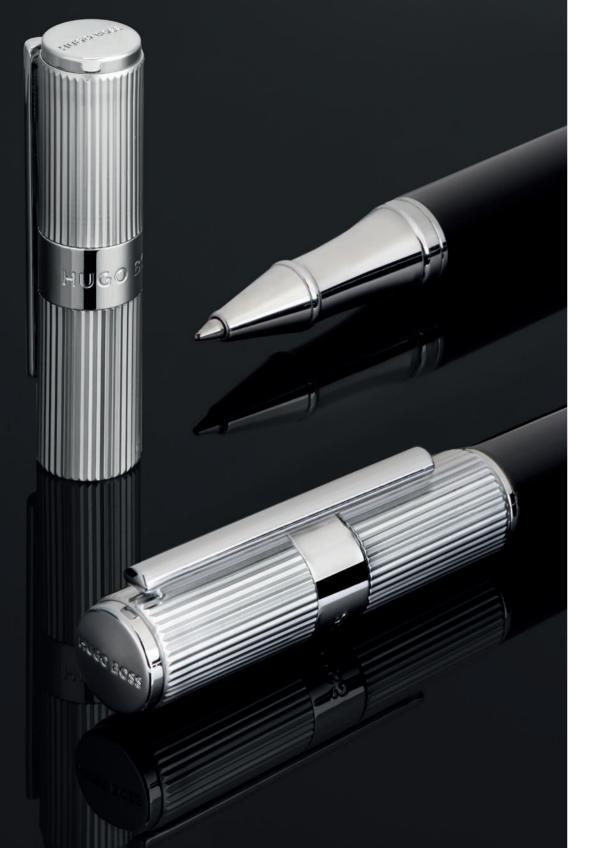

### GRID

The Grid line explores contrasting elements with its intricate grid pattern and rubber-like logo ring. This piece adds a futuristic touch to a classic and understated design. It comes in two finishes: our traditional black plating, and a new pearl-like finish that adds an extra touch of innovation to this sleek line.