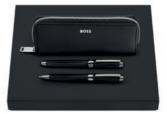

HPBPU461A - Set Classic Grained writing instruments-case and Beam fountain pen and Beam ballpoint pen . 529€\*

HPBPU472C - Set Classic Grained writing instruments-case and Formation Line fountain pen and Formation Line ballpoint pen 275€\*