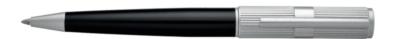

### GRID

The Grid line explores contrasting elements with its intricate grid pattern and rubber-like logo ring. This piece adds a futuristic touch to a classic and understated design. It comes in two finishes: our traditional black plating, and a new pearl-like finish that adds an extra touch of innovation to this sleek line.