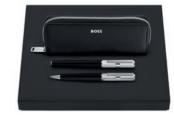

## PEN CASES

These classic grained pen pouches are characterized by carefully chosen top-grain leathers and minimalist designs. All pieces are skillfully assembled and beautifully finished with crisp chrome signature plates and monogram linings.

BOSS

89€\*

HLD417A - Classic Grained Writing instruments-case black

HLD417X - Classic Grained Writing instruments-case camel

The Classic Grained pen cases are made of top grain genuine leather. They are delivered in a nylon pouch.

89€\*

HLB417A - Classic Grained Writing instruments-case black 79€\*

HLB417X - Classic Grained Writing instruments-case camel 79€\*

HPBP417A - Set Classic Grained writing instruments-case and Formation Line fountain pen 175€\*