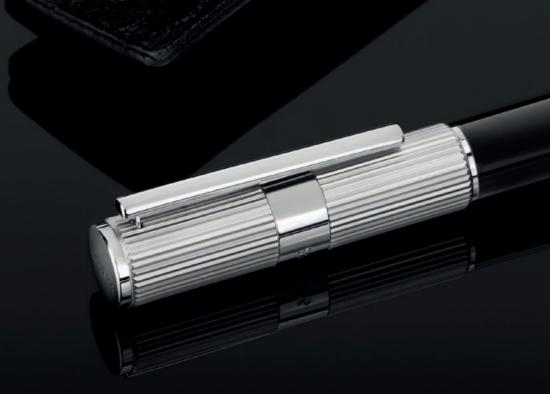

### BEAM

This understated and refined writing piece is built on a classically balanced shape, which is made intently modern by its surface, patterned with incurved oversized pinstripe motifs. The matte surface gives it a raw and industrial feel, made luxurious by the crisply shiny plated accents.

### WRITING INSTRUMENTS

HSS4612B - Beam Fountain pen chrome 225€\*

BEAM

HSS4614B - Beam Ballpoint pen chrome 180€\*

HSS4615B - Beam Rollerball pen chrome 200€\*

HPBP461B - Set Beam fountain pen and Beam ballpoint pen 405€\*