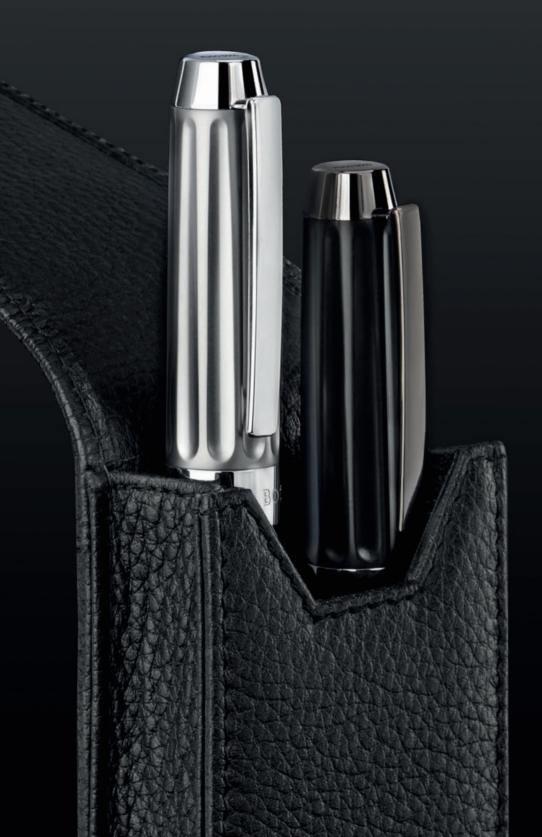

## PEN CASES

These classic grained pen pouches are characterized by carefully chosen top-grain leathers and minimalist designs. All pieces are skillfully assembled and beautifully finished with crisp chrome signature plates and monogram linings.

BOSS

89€\*

HLD417A - Classic Grained Writing instruments-case black

HLD417X - Classic Grained Writing instruments-case camel

The Classic Grained pen cases are made of top grain genuine leather. They are delivered in a nylon pouch.

89€\*

HLB417A - Classic Grained Writing instruments-case black 79€\*

HLB417X - Classic Grained Writing instruments-case camel 79€\*

HPBP417A - Set Classic Grained writing instruments-case and Formation Line fountain pen 175€\*

The Classic Grained pen cases are made of top grain genuine leather. They are delivered in a nylon pouch.

HLS417A - Classic Grained Writing instruments-case black 79€\*

HLS417X - Classic Grained Writing instruments-case camel 79€\*

HPBS461B - Set Classic Grained writing instruments-case and Beam ballpoint pen 259€\*

HPSV461B - Set Classic Grained writing instruments-case and Beam ballpoint pen 259€\*

The Classic Grained pen cases are made of top grain genuine leather. They are delivered in a nylon pouch.