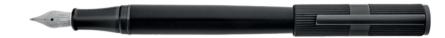

### GRID

The Grid line explores contrasting elements with its intricate grid pattern and rubber-like logo ring. This piece adds a futuristic touch to a classic and understated design. It comes in two finishes: our traditional black plating, and a new pearl-like finish that adds an extra touch of innovation to this sleek line.

### WRITING INSTRUMENTS

HSQ4832F - Grid Fountain pen pearl 119€\*

HSQ4834F - Grid Ballpoint pen pearl 99€\*

HSQ4835F - Grid Rollerball pen pearl 109€\*

HSQ4832A - Grid Fountain pen black 119€\*

HSQ4834A - Grid Ballpoint pen black 99€\*