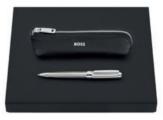

13 20-50 FM

PEN CASE

REAL STRATEGY AND A S

1114 10000000

33335 S.S.S.B.B.R.R.L.R.R.

HLU417A - Classic Grained Writing instruments-case black 99€\*

HLX417A - Classic Grained Pen kit black

99€\*