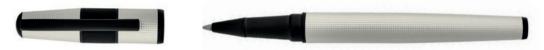

### FORMATION LINE

Our bestselling Formation line is making a comeback with a new, timeless finish. Featuring a classic tight pinstripe pattern enhanced by modern matte plating, it is uniquely accented by an unexpectedly placed logo ring with a shiny finish. The perfect update to this all-time favorite silhouette.

### FORMATION LINE

WRITING INSTRUMENTS

HSV4722A - Formation Line Fountain pen black 109€\*

HSV4724A - Formation Line Ballpoint pen black 89€\*

HSV4725A - Formation Line Rollerball pen black 99€\*

HPBR472A - Set Formation Line ballpoint pen and Formation Line rollerball pen 185€\*

The Formation Line pen line is made of brass. Ballpoint pens and fountain pens are outfitted with blue ink refills as standard. Rollerball pens are outfitted with black ink refills as standard. Pens are delivered in a gift box.