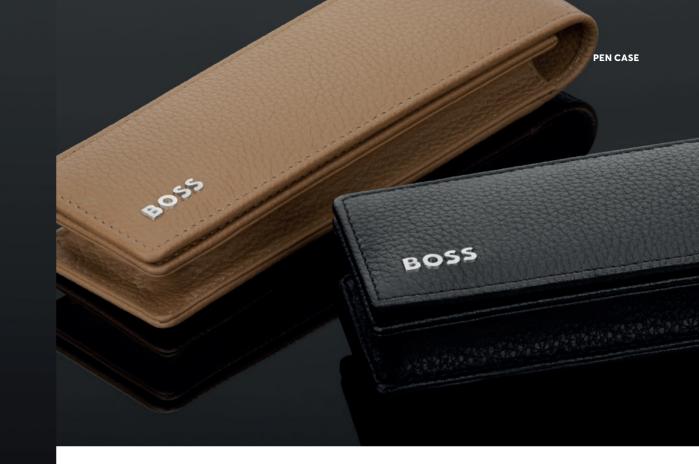

## PEN CASES

These classic grained pen pouches are characterized by carefully chosen top-grain leathers and minimalist designs. All pieces are skillfully assembled and beautifully finished with crisp chrome signature plates and monogram linings.

13 20-50 FM

PEN CASE

REAL STRATEGY AND A S

1114 10000000

33335 S.S.S.B.B.R.R.L.R.R.

HLU417A - Classic Grained Writing instruments-case black 99€\*

HLX417A - Classic Grained Pen kit black

99€\*

The Classic Grained pen cases are made of top grain genuine leather. They are delivered in a nylon pouch.