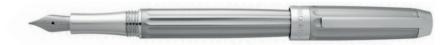

### FORMATION LINE

WRITING INSTRUMENTS

HSV4722C - Formation Line Fountain pen silver 99€\*

HSV4724C - Formation Line Ballpoint pen silver 79€\*

HSV4725C - Formation Line Rollerball pen silver 89€\*

HPPR472C - Set Formation Line fountain pen and Formation Line rollerball pen 185€\*

The Formation Line pen line is made of brass. Ballpoint pens and fountain pens are outfitted with blue ink refills as standard. Rollerball pens are outfitted with black ink refills as standard. Pens are delivered in a gift box.