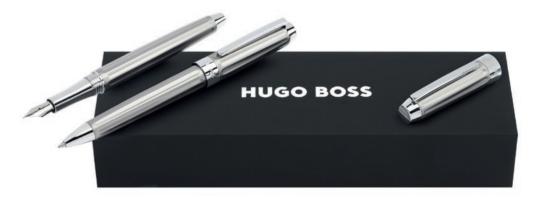

### BEAM

This understated and refined writing piece is built on a classically balanced shape, which is made intently modern by its surface, patterned with incurved oversized pinstripe motifs. The matte surface gives it a raw and industrial feel, made luxurious by the crisply shiny plated accents.

### WRITING INSTRUMENTS

HSS4612B - Beam Fountain pen chrome 225€\*

BEAM

HSS4614B - Beam Ballpoint pen chrome 180€\*

HSS4615B - Beam Rollerball pen chrome 200€\*

HPBP461B - Set Beam fountain pen and Beam ballpoint pen 405€\*

The Beam pen line is made of brass. Ballpoint pens and fountain pens are outfitted with blue ink refills as standard. Rollerball pens are outfitted with black ink refills as standard. Pens are delivered in a gift box.