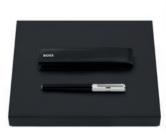

89€\*

HLB417A - Classic Grained Writing instruments-case black 79€\*

HLB417X - Classic Grained Writing instruments-case camel 79€\*

HPBP417A - Set Classic Grained writing instruments-case and Formation Line fountain pen 175€\*