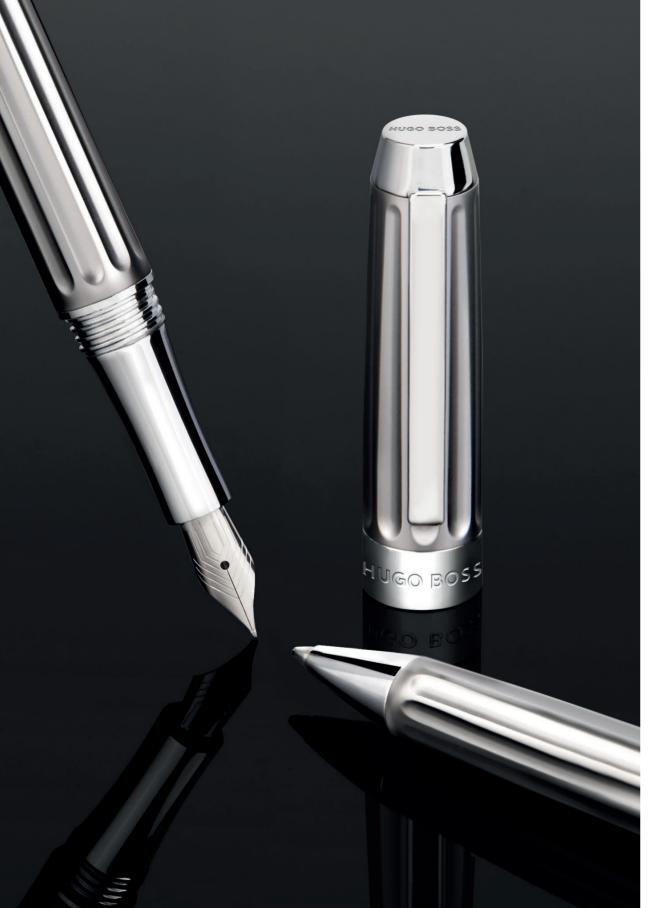

### BEAM

This understated and refined writing piece is built on a classically balanced shape, which is made intently modern by its surface, patterned with incurved oversized pinstripe motifs. The matte surface gives it a raw and industrial feel, made luxurious by the crisply shiny plated accents.

### WRITING INSTRUMENTS

HSS4612B - Beam Fountain pen chrome 225€\*

BEAM

HSS4614B - Beam Ballpoint pen chrome 180€\*

HSS4615B - Beam Rollerball pen chrome 200€\*

HPBP461B - Set Beam fountain pen and Beam ballpoint pen 405€\*