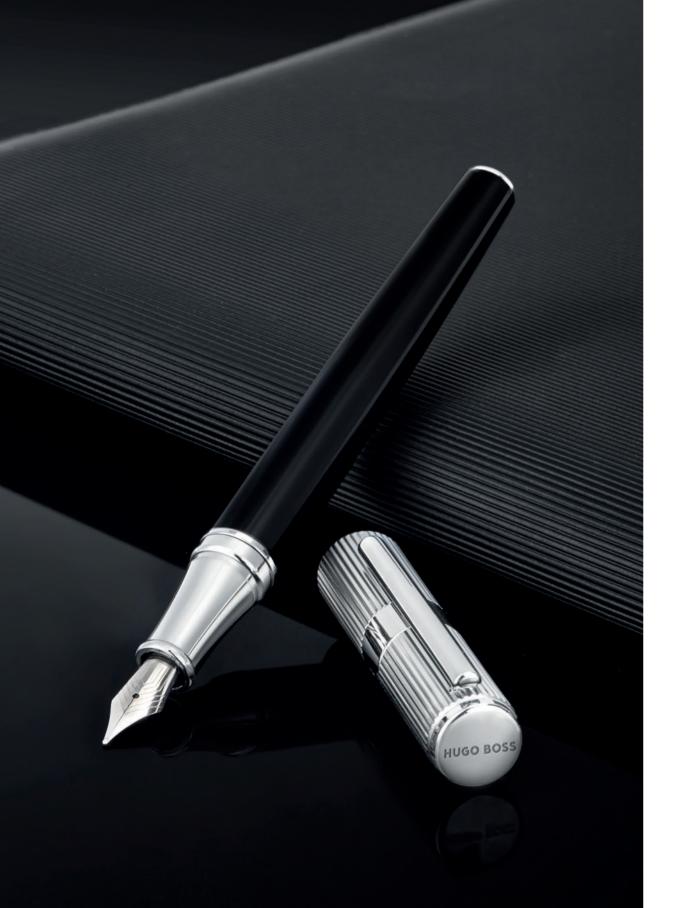

### BEAM

This understated and refined writing piece is built on a classically balanced shape, which is made intently modern by its surface, patterned with incurved oversized pinstripe motifs. The matte surface gives it a raw and industrial feel, made luxurious by the crisply shiny plated accents.

### WRITING INSTRUMENTS

HSS4612B - Beam Fountain pen chrome 225€\*

BEAM

HSS4614B - Beam Ballpoint pen chrome 180€\*

HSS4615B - Beam Rollerball pen chrome 200€\*

HPBP461B - Set Beam fountain pen and Beam ballpoint pen 405€\*

The Beam pen line is made of brass. Ballpoint pens and fountain pens are outfitted with blue ink refills as standard. Rollerball pens are outfitted with black ink refills as standard. Pens are delivered in a gift box.

### WRITING INSTRUMENTS

HSS4612A - Beam Fountain pen black 240€\*

BEAM

HSS4614A - Beam Ballpoint pen black 190€\*

HSS4615A - Beam Rollerball pen black 215€\*

HPPR461A - Set Beam fountain pen and Beam rollerball pen 455€\*