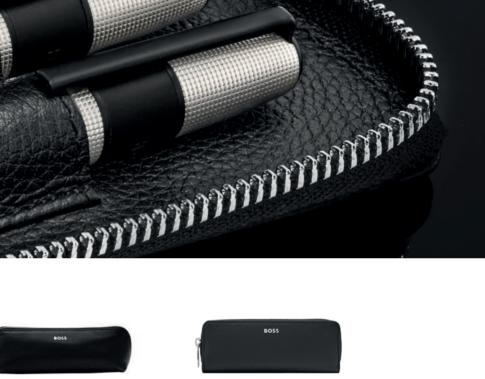

13 20-50 FM

PEN CASE

REAL STRATEGY AND A S

1114 10000000

33335 S.S.S.B.B.R.R.L.R.R.

HLU417A - Classic Grained Writing instruments-case black 99€\*

HLX417A - Classic Grained Pen kit black

99€\*