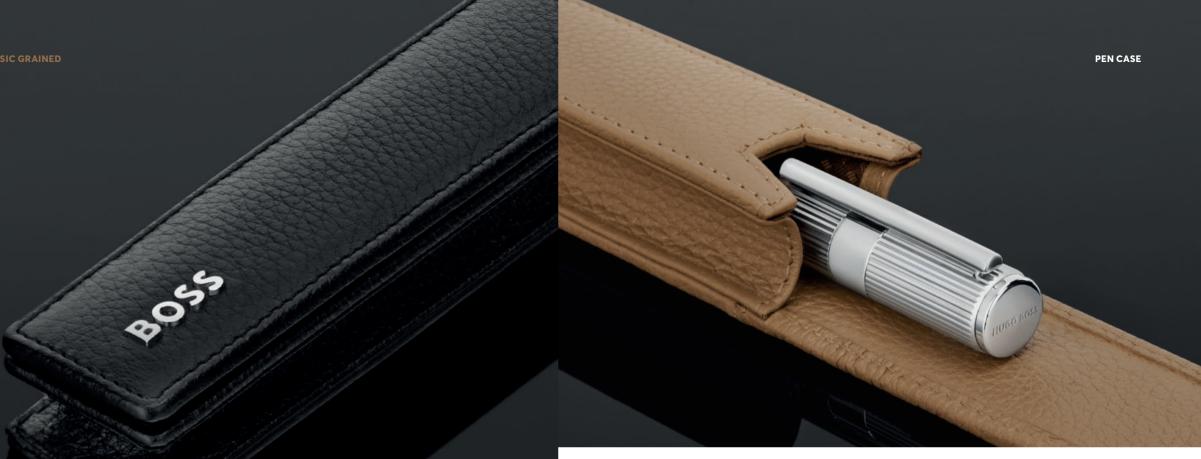

## PEN CASES

These classic grained pen pouches are characterized by carefully chosen top-grain leathers and minimalist designs. All pieces are skillfully assembled and beautifully finished with crisp chrome signature plates and monogram linings.

BOSS

89€\*

HLD417A - Classic Grained Writing instruments-case black

HLD417X - Classic Grained Writing instruments-case camel

The Classic Grained pen cases are made of top grain genuine leather. They are delivered in a nylon pouch.

13 20-50 FM

PEN CASE

REAL STRATEGY AND A S

1114 10000000

33335 S.S.S.B.B.R.R.L.R.R.

HLU417A - Classic Grained Writing instruments-case black 99€\*

HLX417A - Classic Grained Pen kit black

99€\*