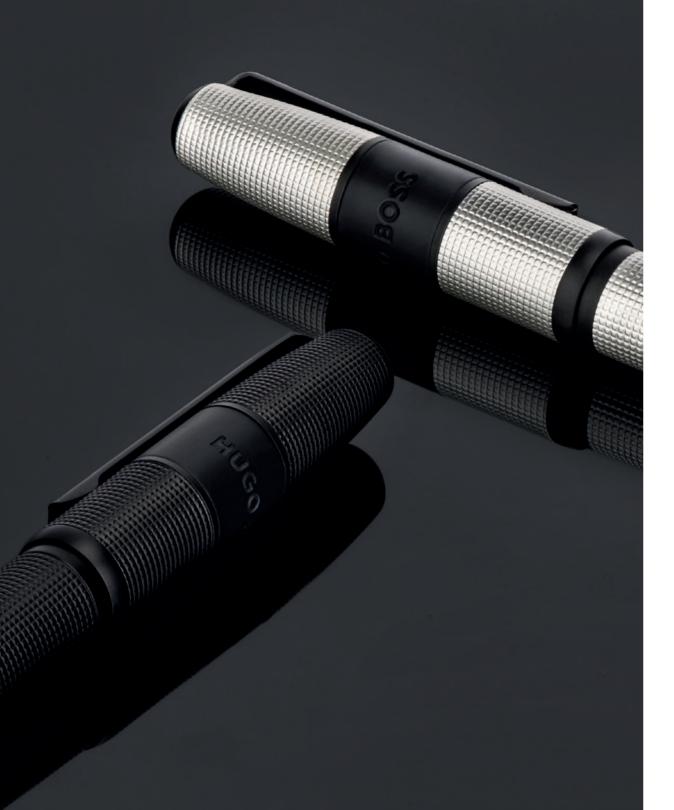

### FORMATION LINE

Our bestselling Formation line is making a comeback with a new, timeless finish. Featuring a classic tight pinstripe pattern enhanced by modern matte plating, it is uniquely accented by an unexpectedly placed logo ring with a shiny finish. The perfect update to this all-time favorite silhouette.

### FORMATION LINE

WRITING INSTRUMENTS

HSV4722C - Formation Line Fountain pen silver 99€\*

HSV4724C - Formation Line Ballpoint pen silver 79€\*

HSV4725C - Formation Line Rollerball pen silver 89€\*

HPPR472C - Set Formation Line fountain pen and Formation Line rollerball pen 185€\*

### FORMATION LINE

WRITING INSTRUMENTS

HSV4722A - Formation Line Fountain pen black 109€\*

HSV4724A - Formation Line Ballpoint pen black 89€\*

HSV4725A - Formation Line Rollerball pen black 99€\*

HPBR472A - Set Formation Line ballpoint pen and Formation Line rollerball pen 185€\*