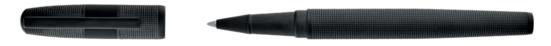

### GRID

The Grid line explores contrasting elements with its intricate grid pattern and rubber-like logo ring. This piece adds a futuristic touch to a classic and understated design. It comes in two finishes: our traditional black plating, and a new pearl-like finish that adds an extra touch of innovation to this sleek line.

HSQ4835A - Grid Rollerball pen black 109€\*

The Grid pen line is made of brass. Ballpoint pens and fountain pens are outfitted with blue ink refills as standard. Rollerball pens are outfitted with black ink refills as standard. Pens are delivered in a gift box.