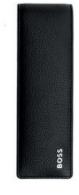

## PEN CASES

These classic grained pen pouches are characterized by carefully chosen top-grain leathers and minimalist designs. All pieces are skillfully assembled and beautifully finished with crisp chrome signature plates and monogram linings.

BOSS

89€\*

HLD417A - Classic Grained Writing instruments-case black

HLD417X - Classic Grained Writing instruments-case camel

The Classic Grained pen cases are made of top grain genuine leather. They are delivered in a nylon pouch.