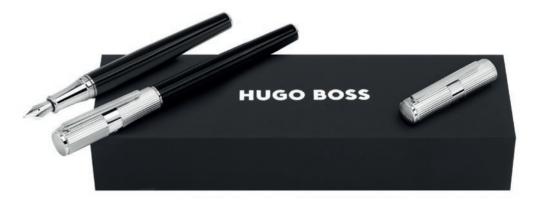

### GRID

The Grid line explores contrasting elements with its intricate grid pattern and rubber-like logo ring. This piece adds a futuristic touch to a classic and understated design. It comes in two finishes: our traditional black plating, and a new pearl-like finish that adds an extra touch of innovation to this sleek line.

### WRITING INSTRUMENTS

HSQ4832F - Grid Fountain pen pearl 119€\*

HSQ4834F - Grid Ballpoint pen pearl 99€\*

HSQ4835F - Grid Rollerball pen pearl 109€\*

HSQ4832A - Grid Fountain pen black 119€\*

HSQ4834A - Grid Ballpoint pen black 99€\*