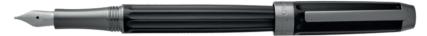

### FORMATION LINE

WRITING INSTRUMENTS

HSV4722A - Formation Line Fountain pen black 109€\*

HSV4724A - Formation Line Ballpoint pen black 89€\*

HSV4725A - Formation Line Rollerball pen black 99€\*

HPBR472A - Set Formation Line ballpoint pen and Formation Line rollerball pen 185€\*

The Formation Line pen line is made of brass. Ballpoint pens and fountain pens are outfitted with blue ink refills as standard. Rollerball pens are outfitted with black ink refills as standard. Pens are delivered in a gift box.