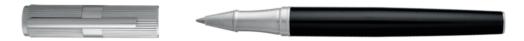

### GRID

The Grid line explores contrasting elements with its intricate grid pattern and rubber-like logo ring. This piece adds a futuristic touch to a classic and understated design. It comes in two finishes: our traditional black plating, and a new pearl-like finish that adds an extra touch of innovation to this sleek line.