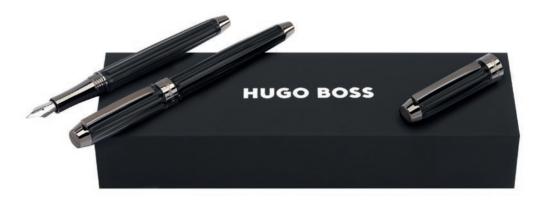

### BEAM

This understated and refined writing piece is built on a classically balanced shape, which is made intently modern by its surface, patterned with incurved oversized pinstripe motifs. The matte surface gives it a raw and industrial feel, made luxurious by the crisply shiny plated accents.

### WRITING INSTRUMENTS

HSS4612B - Beam Fountain pen chrome 225€\*

BEAM

HSS4614B - Beam Ballpoint pen chrome 180€\*

HSS4615B - Beam Rollerball pen chrome 200€\*

HPBP461B - Set Beam fountain pen and Beam ballpoint pen 405€\*

The Beam pen line is made of brass. Ballpoint pens and fountain pens are outfitted with blue ink refills as standard. Rollerball pens are outfitted with black ink refills as standard. Pens are delivered in a gift box.