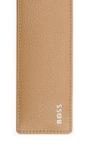

BOSS

89€\*

HLD417A - Classic Grained Writing instruments-case black

HLD417X - Classic Grained Writing instruments-case camel

The Classic Grained pen cases are made of top grain genuine leather. They are delivered in a nylon pouch.

89€\*

HLB417A - Classic Grained Writing instruments-case black 79€\*

HLB417X - Classic Grained Writing instruments-case camel 79€\*

HPBP417A - Set Classic Grained writing instruments-case and Formation Line fountain pen 175€\*

The Classic Grained pen cases are made of top grain genuine leather. They are delivered in a nylon pouch.

HLS417A - Classic Grained Writing instruments-case black 79€\*

HLS417X - Classic Grained Writing instruments-case camel 79€\*

HPBS461B - Set Classic Grained writing instruments-case and Beam ballpoint pen 259€\*

HPSV461B - Set Classic Grained writing instruments-case and Beam ballpoint pen 259€\*

The Classic Grained pen cases are made of top grain genuine leather. They are delivered in a nylon pouch.