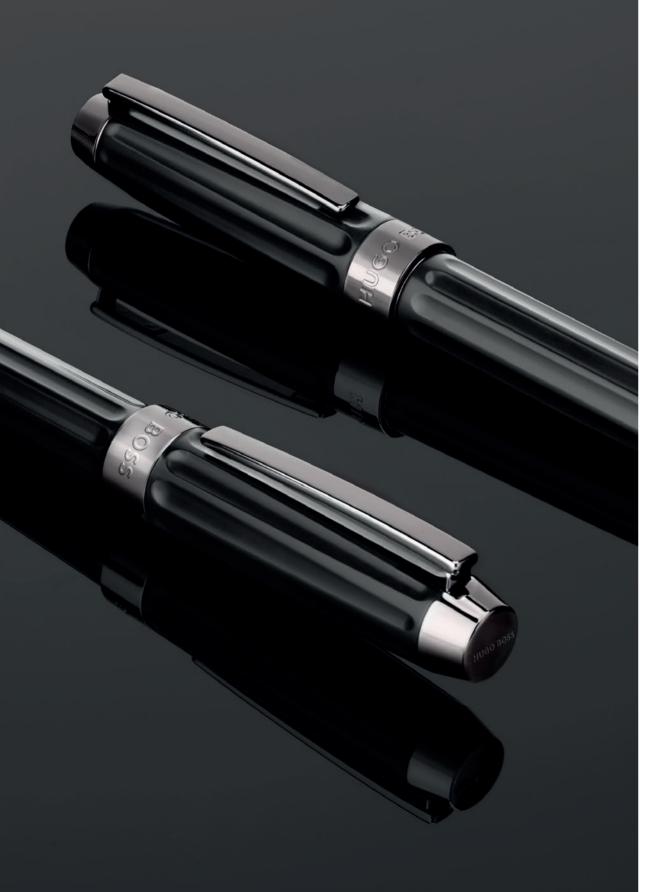

### FORMATION LINE

Our bestselling Formation line is making a comeback with a new, timeless finish. Featuring a classic tight pinstripe pattern enhanced by modern matte plating, it is uniquely accented by an unexpectedly placed logo ring with a shiny finish. The perfect update to this all-time favorite silhouette.

### FORMATION LINE

WRITING INSTRUMENTS

HSV4722A - Formation Line Fountain pen black 109€\*

HSV4724A - Formation Line Ballpoint pen black 89€\*

HSV4725A - Formation Line Rollerball pen black 99€\*

HPBR472A - Set Formation Line ballpoint pen and Formation Line rollerball pen 185€\*

The Formation Line pen line is made of brass. Ballpoint pens and fountain pens are outfitted with blue ink refills as standard. Rollerball pens are outfitted with black ink refills as standard. Pens are delivered in a gift box.