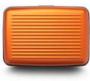

## Model Smart Case V3

The iconic model, with its timeless unisex design, reissued in an improved version with metal clasp.

- Up to 10 cards + banknotes
- Metal clasp
- RFID Protection
- Compact
- 10.8 x 7.5 x 1.9 cm

#### Anodised aluminium

Black

Navy blue

Silver

Platinium

Red

Orange

Rose gold