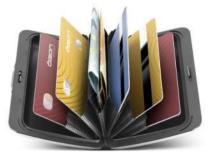

## Model Smart Case V3

The iconic model, with its timeless unisex design, reissued in an improved version with metal clasp.

- Up to 10 cards + banknotes
- Metal clasp
- RFID Protection
- Compact
- 10.8 x 7.5 x 1.9 cm

## RFID protection

ÖGON was the first to offer wallets with RFID protection.

The aluminium protects cards from breaking and demagnetization but it also creates the perfect Faraday cage.

The protection against data theft and contactless payment fraud immediately became part of our DNA and all our products are guaranteed «RFID Safe».