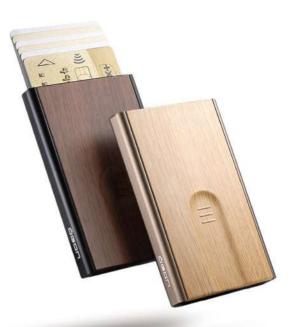

## Model Smart Case V3

The iconic model, with its timeless unisex design, reissued in an improved version with metal clasp.

- Up to 10 cards + banknotes
- Metal clasp
- RFID Protection
- Compact
- 10.8 x 7.5 x 1.9 cm

#### Anodised aluminium

Black

Navy blue

Silver

Platinium

Red

Orange

Rose gold