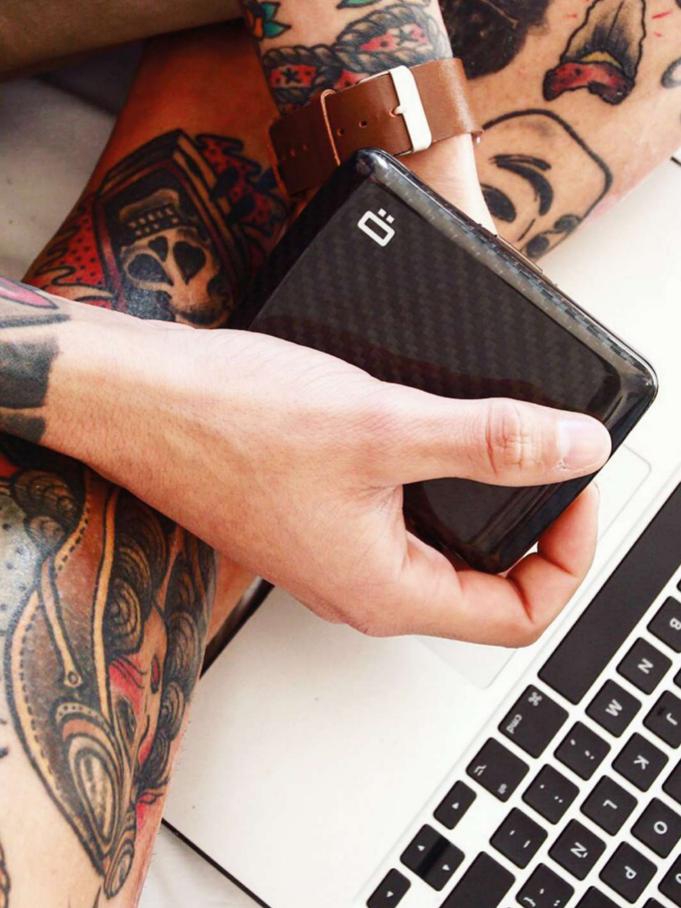

## Phone Bag & Wallet

The practical and stylish aluminium sling with an integrated wallet

# Model Phone Bag

A compact and smart bag for your phone with quick and easy access. Designed to be the ideal companion for commuting and travelling. Light, comfortable and functional.

- Aluminium shell
- Metal clasp
- Integrated & removable wallet
- RFID protection
- Quick phone access
- Storage compartment
- 19 x 11 x 4.5 cm

Black

Navy blue

Silver

Cactus green

Carbon

Rose gold

Collab Paiheme