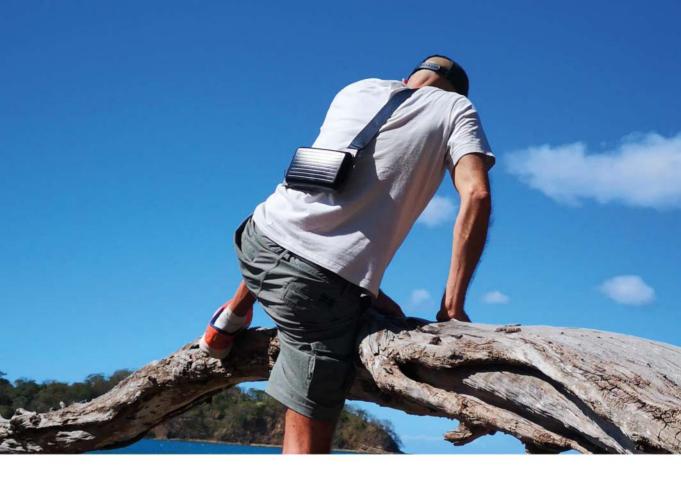

## Phone Bag & Wallet

The practical and stylish aluminium sling with an integrated wallet

# Model Phone Bag

A compact and smart bag for your phone with quick and easy access. Designed to be the ideal companion for commuting and travelling. Light, comfortable and functional.

- Aluminium shell
- Metal clasp
- Integrated & removable wallet
- RFID protection
- Quick phone access
- Storage compartment
- 19 x 11 x 4.5 cm