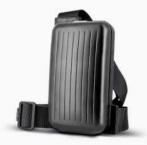

## Phone Bag & Wallet

The practical and stylish aluminium sling with an integrated wallet

# Model Phone Bag

A compact and smart bag for your phone with quick and easy access. Designed to be the ideal companion for commuting and travelling. Light, comfortable and functional.

- Aluminium shell
- Metal clasp
- Integrated & removable wallet
- RFID protection
- Quick phone access
- Storage compartment
- 19 x 11 x 4.5 cm

Black

Navy blue

Silver

Cactus green

Carbon

Rose gold

Collab Paiheme