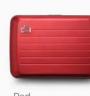

## Model Smart Case V3

The iconic model, with its timeless unisex design, reissued in an improved version with metal clasp.

- Up to 10 cards + banknotes
- Metal clasp
- RFID Protection
- Compact
- 10.8 x 7.5 x 1.9 cm

#### Anodised aluminium

Black

Navy blue

Silver

Platinium

Red

Orange

Rose gold