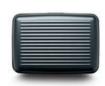

## Model Smart Case V3

The iconic model, with its timeless unisex design, reissued in an improved version with metal clasp.

- Up to 10 cards + banknotes
- Metal clasp
- RFID Protection
- Compact
- 10.8 x 7.5 x 1.9 cm