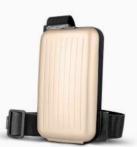

# Model Phone Bag

A compact and smart bag for your phone with quick and easy access. Designed to be the ideal companion for commuting and travelling. Light, comfortable and functional.

- Aluminium shell
- Metal clasp
- Integrated & removable wallet
- RFID protection
- Quick phone access
- Storage compartment
- 19 x 11 x 4.5 cm