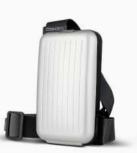

## Phone Bag & Wallet

The practical and stylish aluminium sling with an integrated wallet

# Model Phone Bag

A compact and smart bag for your phone with quick and easy access. Designed to be the ideal companion for commuting and travelling. Light, comfortable and functional.

- Aluminium shell
- Metal clasp
- Integrated & removable wallet
- RFID protection
- Quick phone access
- Storage compartment
- 19 x 11 x 4.5 cm

Black

Navy blue

Silver

Cactus green

Carbon

Rose gold

Collab Paiheme