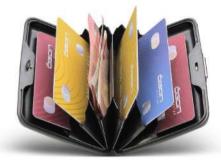

## RFID protection

ÖGON was the first to offer wallets with RFID protection.

The aluminium protects cards from breaking and demagnetization but it also creates the perfect Faraday cage.

The protection against data theft and contactless payment fraud immediately became part of our DNA and all our products are guaranteed «RFID Safe».