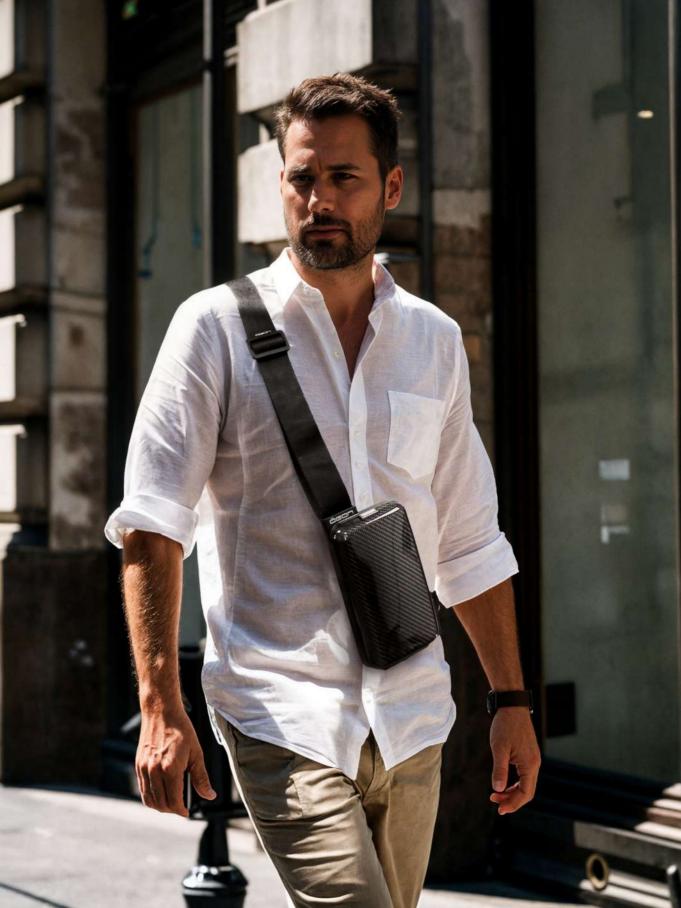

## Phone Bag & Wallet

The practical and stylish aluminium sling with an integrated wallet

# Model Phone Bag

A compact and smart bag for your phone with quick and easy access. Designed to be the ideal companion for commuting and travelling. Light, comfortable and functional.

- Aluminium shell
- Metal clasp
- Integrated & removable wallet
- RFID protection
- Quick phone access
- Storage compartment
- 19 x 11 x 4.5 cm