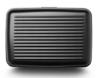

## Model Smart Case V3

The iconic model, with its timeless unisex design, reissued in an improved version with metal clasp.

- Up to 10 cards + banknotes
- Metal clasp
- RFID Protection
- Compact
- 10.8 x 7.5 x 1.9 cm

#### Anodised aluminium

Black

Navy blue

Silver

Platinium

Red

Orange

Rose gold