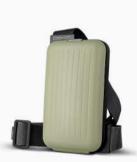

## Phone Bag & Wallet

The practical and stylish aluminium sling with an integrated wallet

# Model Phone Bag

A compact and smart bag for your phone with quick and easy access. Designed to be the ideal companion for commuting and travelling. Light, comfortable and functional.

- Aluminium shell
- Metal clasp
- Integrated & removable wallet
- RFID protection
- Quick phone access
- Storage compartment
- 19 x 11 x 4.5 cm

Black

Navy blue

Silver

Cactus green

Carbon

Rose gold

Collab Paiheme