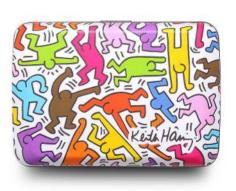

#### Printed aluminium

Carbon square effect

Bamboo effect

Collab Keith Haring color

Carbon effect

Muertos

Lovel

City map

Floral

Collab Keith Haring white

This ecological process is solvent-free and without disposal into nature. »

Collaboration Keith Hani,

Keith Haring (1958-90) was one of the most renowned of the young artists, filmmakers, and performers whose work responded to urban street culture of the 1980s. Inspired by the graffiti artists whose marks covered the city's subway cars, Haring began to draw in white chalk over the black paper used to cover vacant advertising panels.