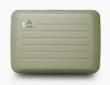

## Model Smart Case V2

The Smart Case V2 is a wallet for people looking for innovative and contemporary design.

- Up to 10 cards + banknotes
- Metal clasp
- RFID protection
- Compact
- 10.8 x 7.5 x 1.9cm

#### Anodised aluminium

Black

Rose gold

Matt paint

Titanium

Silver

Platinium

Red