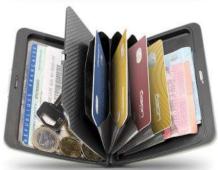

## RFID protection

ÖGON was the first to offer wallets with RFID protection.

The aluminium protects cards from breaking and demagnetization but it also creates the perfect Faraday cage.

The protection against data theft and contactless payment fraud immediately became part of our DNA and all our products are guaranteed «RFID Safe».

## Model Smart Case V3

The iconic model, with its timeless unisex design, reissued in an improved version with metal clasp.

- Up to 10 cards + banknotes
- Metal clasp
- RFID Protection
- Compact
- 10.8 x 7.5 x 1.9 cm