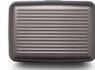

## Model Smart Case V3

The iconic model, with its timeless unisex design, reissued in an improved version with metal clasp.

- Up to 10 cards + banknotes
- Metal clasp
- RFID Protection
- Compact
- 10.8 x 7.5 x 1.9 cm