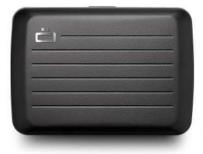

## Model Smart Case V3

The iconic model, with its timeless unisex design, reissued in an improved version with metal clasp.

- Up to 10 cards + banknotes
- Metal clasp
- RFID Protection
- Compact
- 10.8 x 7.5 x 1.9 cm

#### Anodised aluminium

Black

Navy blue

Silver

Platinium

Red

Orange

Rose gold