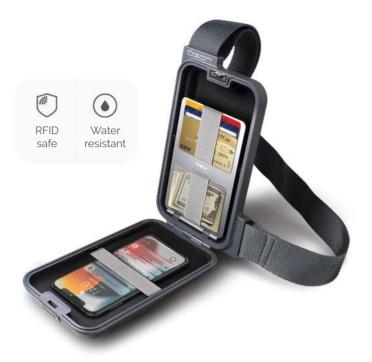

## RFID protection

ÖGON was the first to offer wallets with RFID protection.

The aluminium protects cards from breaking and demagnetization but it also creates the perfect Faraday cage.

The protection against data theft and contactless payment fraud immediately became part of our DNA and all our products are guaranteed «RFID Safe».

# Model Phone Bag

A compact and smart bag for your phone with quick and easy access. Designed to be the ideal companion for commuting and travelling. Light, comfortable and functional.

- Aluminium shell
- Metal clasp
- Integrated & removable wallet
- RFID protection
- Quick phone access
- Storage compartment
- 19 x 11 x 4.5 cm