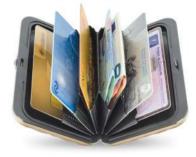

## RFID protection

ÖGON was the first to offer wallets with RFID protection.

The aluminium protects cards from breaking and demagnetization but it also creates the perfect Faraday cage.

The protection against data theft and contactless payment fraud immediately became part of our DNA and all our products are guaranteed «RFID Safe».