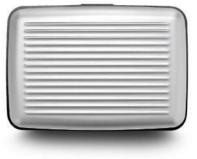

## Model Smart Case V3

The iconic model, with its timeless unisex design, reissued in an improved version with metal clasp.

- Up to 10 cards + banknotes
- Metal clasp
- RFID Protection
- Compact
- 10.8 x 7.5 x 1.9 cm