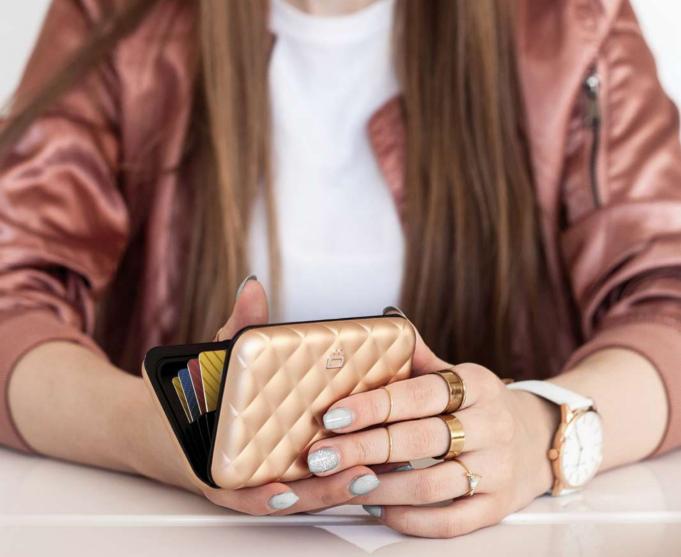

# Lady Case

A chic wallet in quilted aluminium

## Model Lady Case

A chic model in quilted aluminium born from the collaboration with the French designer Eric Berthes.

- Up to 10 cards + banknotes
- Metal clasp
- RFID protection
- Compact
- 10.8 x 7 x 1.9cm

#### Anodised aluminium

Black

Navy blue

Red

Rose gold

« For the first time in leather goods, a quilted aluminium, a tribute to luxury icons »

Circ Baths