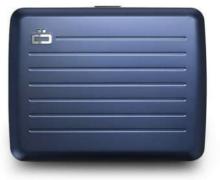

## Model Smart Case V2

The Smart Case V2 is a wallet for people looking for innovative and contemporary design.

- Up to 10 cards + banknotes
- Metal clasp
- RFID protection
- Compact
- 10.8 x 7.5 x 1.9cm

#### Anodised aluminium

Black

Rose gold

Matt paint

Titanium

Silver

Platinium

Red