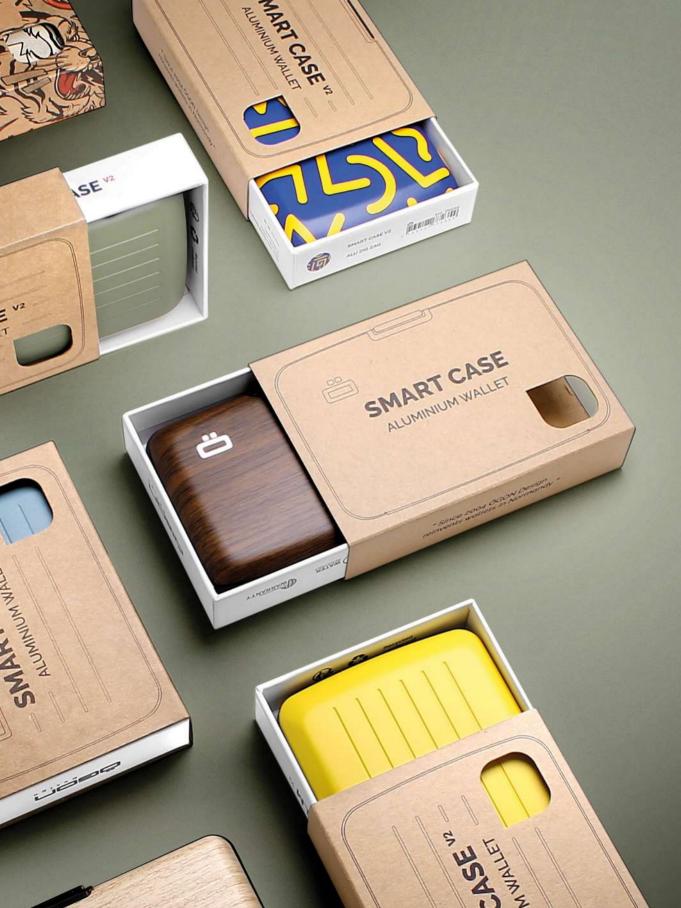

white



## Finishing Carbon Fiber

After creating the first aluminium wallet, ÖGON innovates once again by creating a luxurious version of the V2 and V2 Large in genuine carbon fiber.



V2 carbon fiber



V2L Extra capacity carbon fiber



« Our carbon models are manufactured in collaboration with a specialized carbon fiber factory, based in France. »





# Lady Case

A chic wallet in quilted aluminium

## Model Lady Case

A chic model in quilted aluminium born from the collaboration with the French designer Eric Berthes.

- Up to 10 cards + banknotes
- Metal clasp
- RFID protection
- Compact
- 10.8 x 7 x 1.9cm







#### Anodised aluminium



Black



Navy blue



Red



Rose gold



« For the first time in leather goods, a quilted aluminium, a tribute to luxury icons »

Circ Baths





### Display

For 22 pieces Height: 49 cm

# Model Slider

With its innovative mechanism, the Slider allows cards to be ejected with one hand.

- Up to 6 cards
- Ultra compact
- RFID Protection
- 9.7 x 6.4 x 1.2 cm



#### Anodised aluminium





Sequoia effect



Bamboo effect





Collab Keith Haring white



Collab Keith Haring color

#### Matt paint

Genuine

Carbon fiber





Navy blue



Orange







Collab Paiheme





Cactus green

Black



### Display

For 10 pieces Height: 21 cm



## Phone Bag & Wallet

The practical and stylish aluminium sling with an integrated wallet







# Model Phone Bag



A compact and smart bag for your phone with quick and easy access. Designed to be the ideal companion for commuting and travelling. Light, comfortable and functional.







- Alum