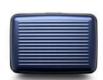

## Model Smart Case V2

The Smart Case V2 is a wallet for people looking for innovative and contemporary design.

- Up to 10 cards + banknotes
- Metal clasp
- RFID protection
- Compact
- 10.8 x 7.5 x 1.9cm