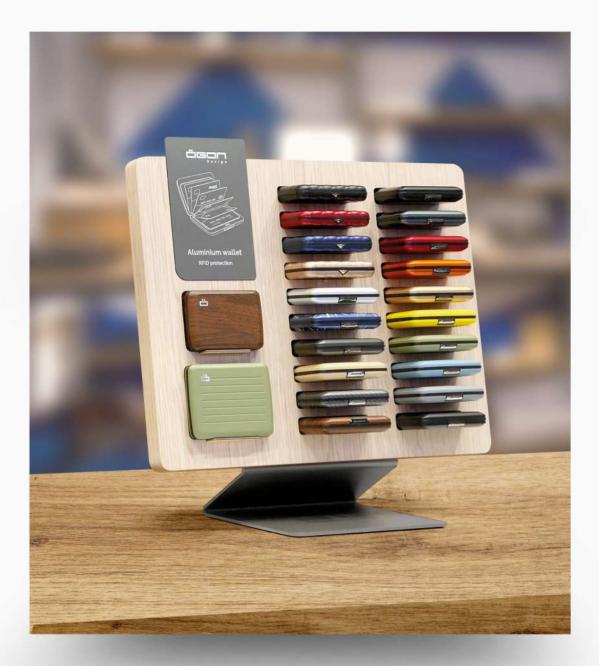

### Display

For 22 pieces Height: 49 cm

### Display

For 10 pieces Height: 21 cm