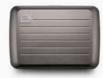

## Model Smart Case V2

The Smart Case V2 is a wallet for people looking for innovative and contemporary design.

- Up to 10 cards + banknotes
- Metal clasp
- RFID protection
- Compact
- 10.8 x 7.5 x 1.9cm