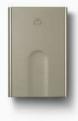

## Model Smart Case V2

The Smart Case V2 is a wallet for people looking for innovative and contemporary design.

- Up to 10 cards + banknotes
- Metal clasp
- RFID protection
- Compact
- 10.8 x 7.5 x 1.9cm

#### Anodised aluminium

Black

Rose gold

Matt paint

Titanium

Silver

Platinium

Red