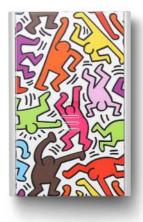

#### Printed aluminium

Carbon square effect

Bamboo effect

Collab Keith Haring color

Carbon effect

Muertos

Lovel

City map

Floral

Collab Keith Haring white

This ecological process is solvent-free and without disposal into nature. »

Collaboration Keith Hani,

Keith Haring (1958-90) was one of the most renowned of the young artists, filmmakers, and performers whose work responded to urban street culture of the 1980s. Inspired by the graffiti artists whose marks covered the city's subway cars, Haring began to draw in white chalk over the black paper used to cover vacant advertising panels.