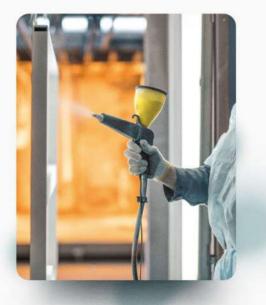

## Finishing Matt Paint

We have reworked the appearance of the aluminium shells by using «powder paint», which combines a deep matte finish with a sanded texture that is pleasant to the touch.

« This process consists of applying a powder, then baking it in the oven which creates a color that is more resistant to shocks and scratches than standard paint.

This ecological process is solvent-free and without disposal into nature. »

Collaboration Keith Hani,

Keith Haring (1958-90) was one of the most renowned of the young artists, filmmakers, and performers whose work responded to urban street culture of the 1980s. Inspired by the graffiti artists whose marks covered the city's subway cars, Haring began to draw in white chalk over the black paper used to cover vacant advertising panels.