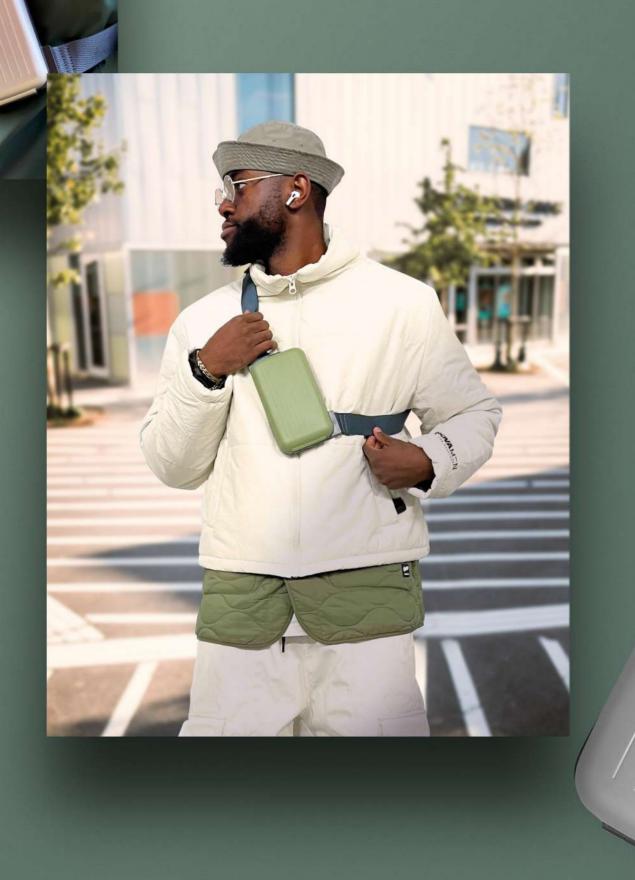

## Phone Bag & Wallet

The practical and stylish aluminium sling with an integrated wallet

# Model Phone Bag

A compact and smart bag for your phone with quick and easy access. Designed to be the ideal companion for commuting and travelling. Light, comfortable and functional.

- Aluminium shell
- Metal clasp
- Integrated & removable wallet
- RFID protection
- Quick phone access
- Storage compartment
- 19 x 11 x 4.5 cm