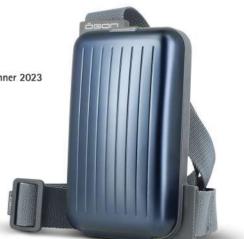

## Phone Bag & Wallet

The practical and stylish aluminium sling with an integrated wallet

# Model Phone Bag

A compact and smart bag for your phone with quick and easy access. Designed to be the ideal companion for commuting and travelling. Light, comfortable and functional.

- Aluminium shell
- Metal clasp
- Integrated & removable wallet
- RFID protection
- Quick phone access
- Storage compartment
- 19 x 11 x 4.5 cm