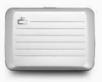

## Model Smart Case V3

The iconic model, with its timeless unisex design, reissued in an improved version with metal clasp.

- Up to 10 cards + banknotes
- Metal clasp
- RFID Protection
- Compact
- 10.8 x 7.5 x 1.9 cm