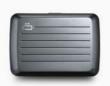

## Model Smart Case V3

The iconic model, with its timeless unisex design, reissued in an improved version with metal clasp.

- Up to 10 cards + banknotes
- Metal clasp
- RFID Protection
- Compact
- 10.8 x 7.5 x 1.9 cm