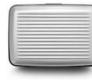

## Model Smart Case V3

The iconic model, with its timeless unisex design, reissued in an improved version with metal clasp.

- Up to 10 cards + banknotes
- Metal clasp
- RFID Protection
- Compact
- 10.8 x 7.5 x 1.9 cm