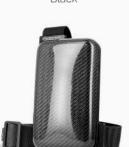

## Phone Bag & Wallet

The practical and stylish aluminium sling with an integrated wallet

# Model Phone Bag

A compact and smart bag for your phone with quick and easy access. Designed to be the ideal companion for commuting and travelling. Light, comfortable and functional.

- Aluminium shell
- Metal clasp
- Integrated & removable wallet
- RFID protection
- Quick phone access
- Storage compartment
- 19 x 11 x 4.5 cm

Black

Navy blue

Silver

Cactus green

Carbon

Rose gold

Collab Paiheme