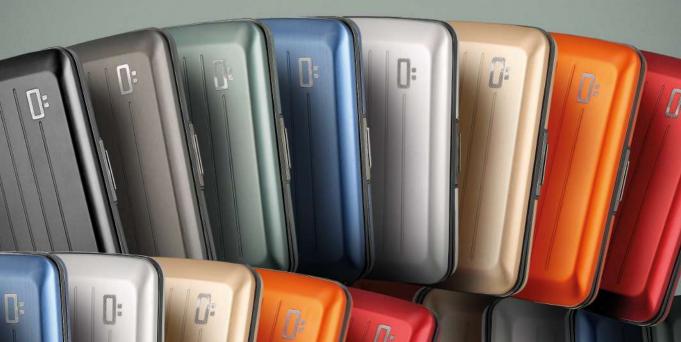

otection
- Quick phone access
- Storage compartment
- 19 x 11 x 4.5 cm



Black



Navy blue



Silver



Cactus green



Carbon

Rose gold

Collab Paiheme

## Finishing Anodized aluminium

Aluminium is a material with multiple virtues, it is durable, stainless and incredibly light.

We have developed a specific alloy that gives our wallets exceptional quality.

This secret recipe is made of recycled aluminium, to reduce the environmental impact, and also guarantees a very low lead concentration, in accordance with European standards. To obtain the deep and vivid colors, we use a specific process which allows the color pigments to be integrated into the mass by electrolysis.

#### i Fun fact :

Aluminium complies with food standards. It is naturally anti-bacterial and very easy to clean.



## Finishing Matt Paint

We have reworked the appearance of the aluminium shells by using «powder paint», which combines a deep matte finish with a sanded texture that is pleasant to the touch.



« This process consists of applying a powder, then baking it in the oven which creates a color that is more resistant to shocks and scratches than standard paint.

This ecological process is solvent-free and without disposal into nature. »



Collaboration Keith Hani,

Keith Haring (1958-90) was one of the most renowned of the young artists, filmmakers, and performers whose work responded to urban street culture of the 1980s. Inspired by the graffiti artists whose marks covered the city's subway cars, Haring began to draw in white chalk over the black paper used to cover vacant advertising pane