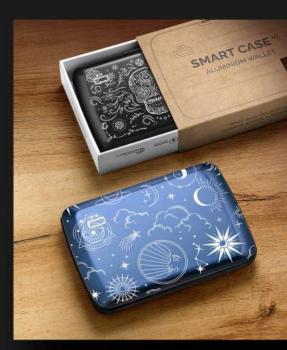

## Finishing Laser Engraving

It is in our workshops in Normandy that we create these degins and engrave them. The marking in the mass is of extreme quality and will resist all attacks, even time.