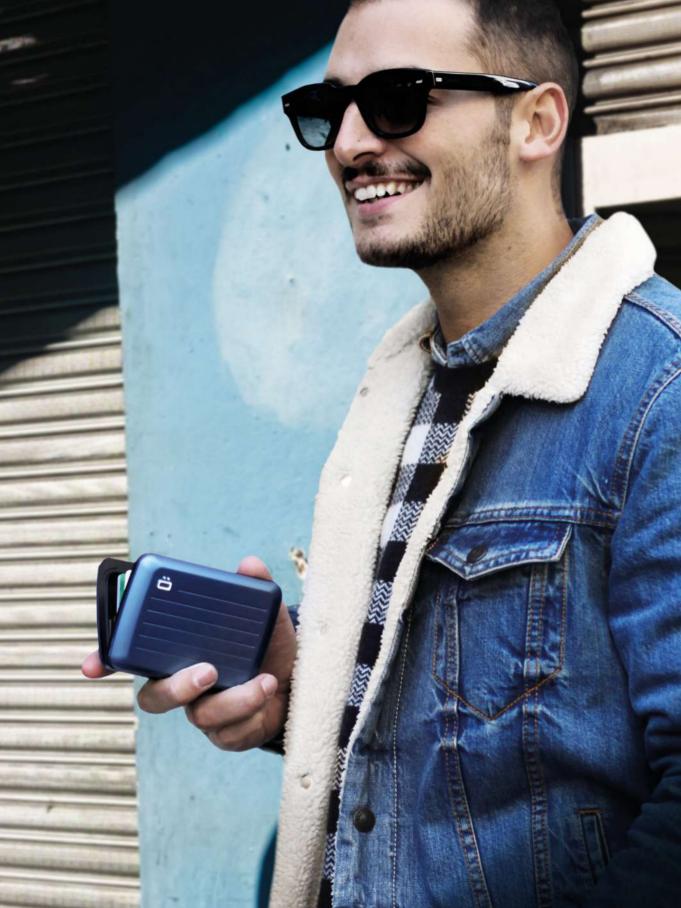

## Model Smart Case V3

The iconic model, with its timeless unisex design, reissued in an improved version with metal clasp.

- Up to 10 cards + banknotes
- Metal clasp
- RFID Protection
- Compact
- 10.8 x 7.5 x 1.9 cm