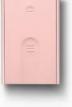

## Model Smart Case V3

The iconic model, with its timeless unisex design, reissued in an improved version with metal clasp.

- Up to 10 cards + banknotes
- Metal clasp
- RFID Protection
- Compact
- 10.8 x 7.5 x 1.9 cm

#### Anodised aluminium

Black

Navy blue

Silver

Platinium

Red

Orange

Rose gold