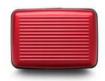

## Model Smart Case V3

The iconic model, with its timeless unisex design, reissued in an improved version with metal clasp.

- Up to 10 cards + banknotes
- Metal clasp
- RFID Protection
- Compact
- 10.8 x 7.5 x 1.9 cm