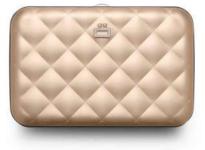

# Lady Case

A chic wallet in quilted aluminium

## Model Lady Case

A chic model in quilted aluminium born from the collaboration with the French designer Eric Berthes.

- Up to 10 cards + banknotes
- Metal clasp
- RFID protection
- Compact
- 10.8 x 7 x 1.9cm

#### Anodised aluminium

Black

Navy blue

Red

Rose gold

« For the first time in leather goods, a quilted aluminium, a tribute to luxury icons »

Circ Baths