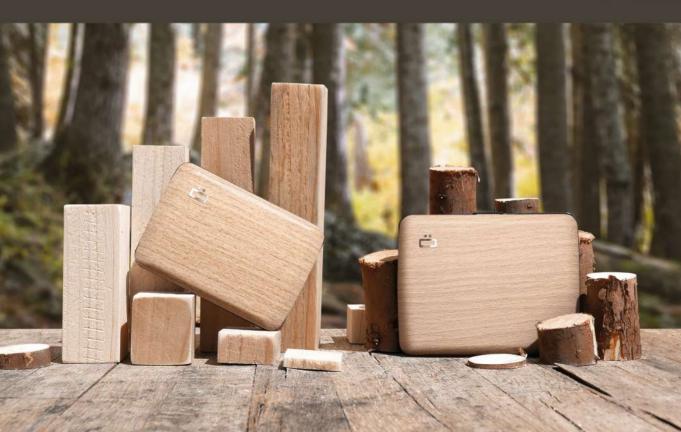

# Wood effect

Inspired by nature

# $\begin{array}{c} {\rm Finishing}\\ Wood \ effect \end{array}$

Inspired by nature, discover our wood prints.

The aluminium is adorned with a natural and timeless look.

Smart Case V2

Smart Case V2 Extra capacity