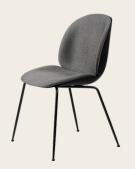

# BEETLE DINING CHAIR

With its striking, organic form, remarkable comfort and endless configurations, it took less than a decade for Danish Italian duo GamFratesi's Beetle Dining Chair to become a genuine design classic. Despite its robustness, it is designed to gently flex, providing comfort even after prolonged sitting, making it ideal for dining and meetings.