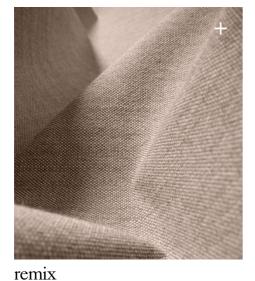

dandy 90% New Wool Worsted, 10% Nylon. Durability: 100.000 martindale

90% New Wool Worsted, 10% Nylon.
Durability: 100.000 martindale

90% New Wool Worsted, 10% Nylon. Durability: 100.000 martindale

around boucle
90% New Wool Worsted, 10% Nylon.
Durability: 100.000 martindale