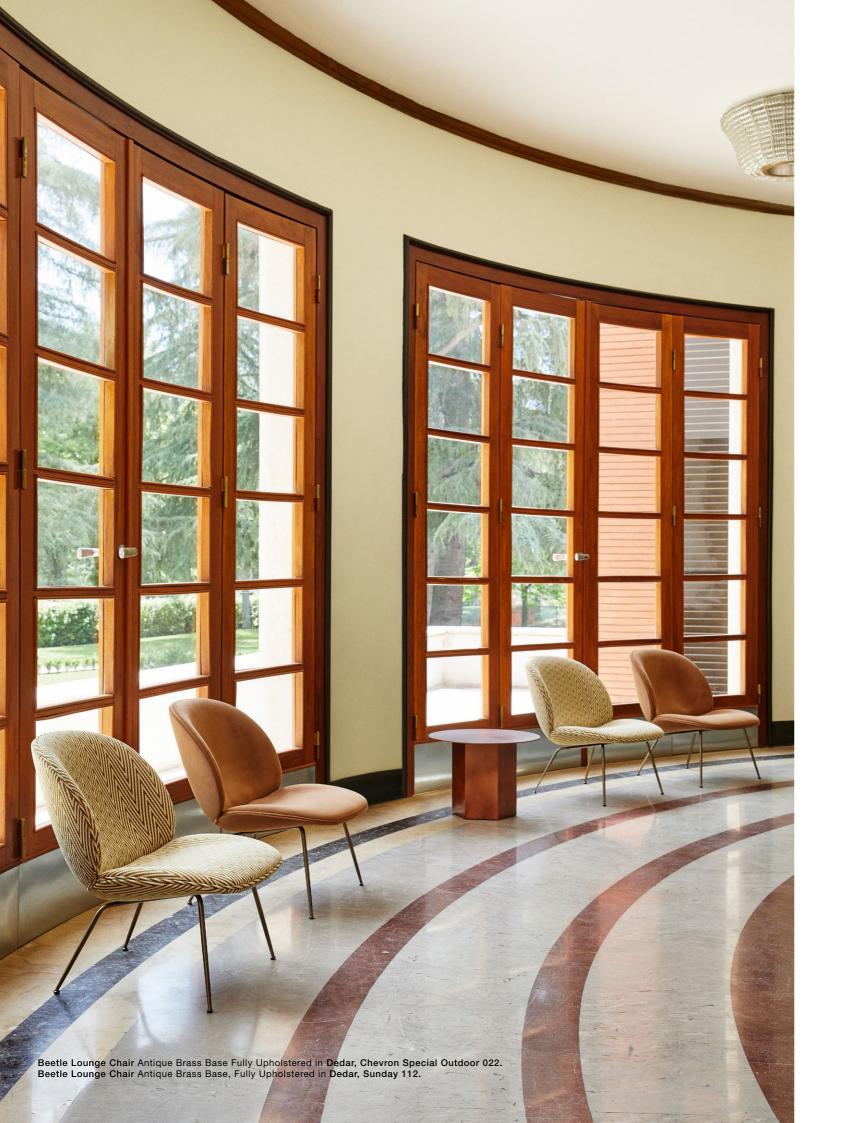

# BEETLE LOUNGE CHAIR

The low slung, generously proportioned Beetle Lounge Chair is an ideal suit for lounges and lobbies. Beneath the upholstered surface, the gently flexing shell provides extra comfort, while the low sitting position is ideal for curling up for long stretches of time.