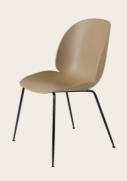

## A VARIETY OF SHELLS and BASES

The Beetle Chair's shell can be customized in a vast variety of materials and colors, while bases are available in a range of carefully considered finishes.

#### plastic shell

Amber brown

Alabaster White

Sweet Pink

American Walnut Matt Lacquered

Black Stained Bleech Semi Matt Lacquered

Smoked Oak

Matt Lacquered