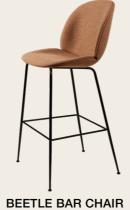

# BEETLE COUNTER and BAR CHAIRS

With supreme comfort above its category and unique customisation possibilities, the Beetle Bar & Counter Chairs are both well received by end-consumers and a favourite for hotel and restaurant interiors around the world.

Working closely with Studio Duncalf, chef Rasmus Munk specified the Beetle Bar Chair as a key component of the main dining room:

"We used the Beetle Bar Chair in Alchemist's first iteration — a much smaller restaurant — and we were so impressed that we wanted to use it again here. It is incredibly comfortable even over long periods of time — crucial when you serve a 50-course taster menu — but it also perfectly balances elegance and character, so it makes a statement even in an imposing space like this one."