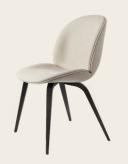

# BEETLE DINING CHAIR

With its striking, organic form, remarkable comfort and endless configurations, it took less than a decade for Danish Italian duo GamFratesi's Beetle Dining Chair to become a genuine design classic. Despite its robustness, it is designed to gently flex, providing comfort even after prolonged sitting, making it ideal for dining and meetings.

### FOR ANY SPACE

fully upholstered

**BEETLE DINING CHAIR**Fully Upholstered, Conic base

**BEETLE DINING CHAIR**Fully Upholstered, Wood base

**BEETLE DINING CHAIR**Fully Upholstered, Plastic base

Fully Upholstered, Stackable base **BEETLE DINING CHAIR** 