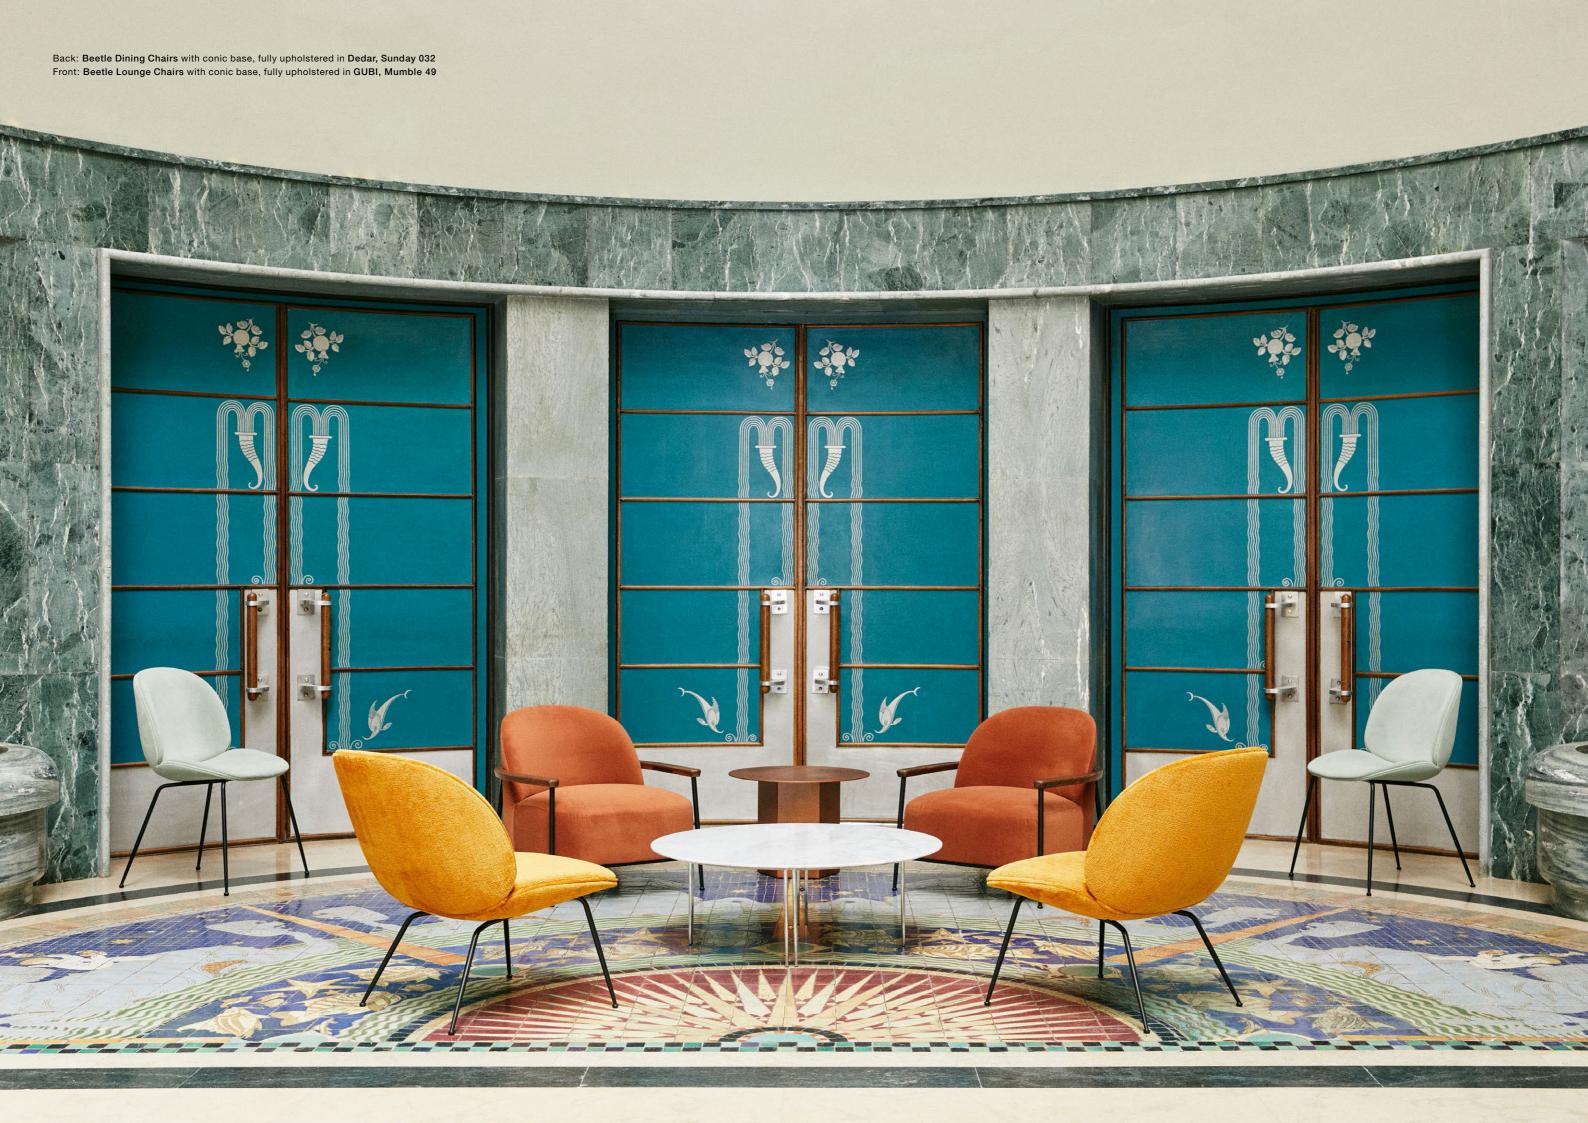

## MIX and MATCH WITH THE BAT COLLECTION

The organic shape and gentle curves of the Bat Chair are a three-dimensional reflection of the webbed wings of the animal that inspired it, with the front, arm and backrest forming a single continuous line when viewed from above. With their characteristic expressions and inspiration in nature, the Beetle & Bat are ideal to mix and match for dining or meeting settings.

Beetle Dining Chairs with conic base, fully upholstered in Light Bouclé. Bat Dining Chairs with conic base, fully upholstered in in Light Bouclé.