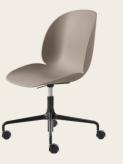

# BEETLE MEETING CHAIR

The Beetle Meeting Chair brings a corporate expression to the classic Beetle and contributes to an elegant design for office spaces and meeting rooms. While the graceful seat ensures a high level of comfort for long meetings and conferences, the castor base embodies clean design with great functionality.

#### fully upholstered

BEETLE MEETING CHAIR
Fully Upholstered, Swivel base

BEETLE MEETING CHAIR
Fully Upholstered, Four-Star base

BEETLE MEETING CHAIR
Fully Upholstered, Four-star base
w. castors

BEETLE MEETING CHAIR
Fully Upholstered, Height Adjustable,
Four-star base w. castors