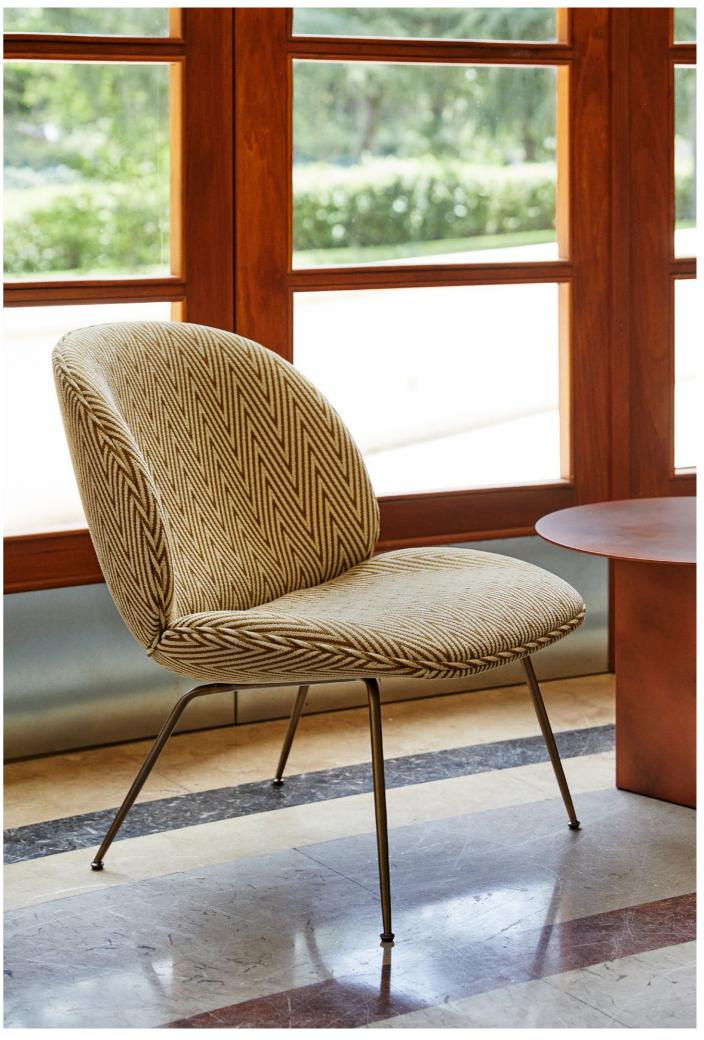

# BEETLE DINING CHAIR

With its striking, organic form, remarkable comfort and endless configurations, it took less than a decade for Danish Italian duo GamFratesi's Beetle Dining Chair to become a genuine design classic. Despite its robustness, it is designed to gently flex, providing comfort even after prolonged sitting, making it ideal for dining and meetings.

Beetle Dining Chair in 3D Walnut Veneer, upholstered in Dedar Flair Special FR 134 & Leder Reinhardt Brescia 2476
Beetle Dining Chair in 3D Oak Veneer, upholstered in Dedar Sunday 112 & Dedar Karakorum 001