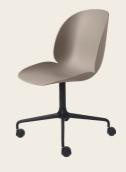

# BEETLE MEETING CHAIR

The Beetle Meeting Chair brings a corporate expression to the classic Beetle and contributes to an elegant design for office spaces and meeting rooms. While the graceful seat ensures a high level of comfort for long meetings and conferences, the castor base embodies clean design with great functionality.

#### fully upholstered

BEETLE MEETING CHAIR
Fully Upholstered, Swivel base

BEETLE MEETING CHAIR
Fully Upholstered, Four-Star base

BEETLE MEETING CHAIR
Fully Upholstered, Four-star base
w. castors

BEETLE MEETING CHAIR
Fully Upholstered, Height Adjustable,
Four-star base w. castors