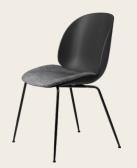

# BEETLE DINING CHAIR

With its striking, organic form, remarkable comfort and endless configurations, it took less than a decade for Danish Italian duo GamFratesi's Beetle Dining Chair to become a genuine design classic. Despite its robustness, it is designed to gently flex, providing comfort even after prolonged sitting, making it ideal for dining and meetings.

## A VARIETY OF SHELLS and BASES

The Beetle Chair's shell can be customized in a vast variety of materials and colors, while bases are available in a range of carefully considered finishes.