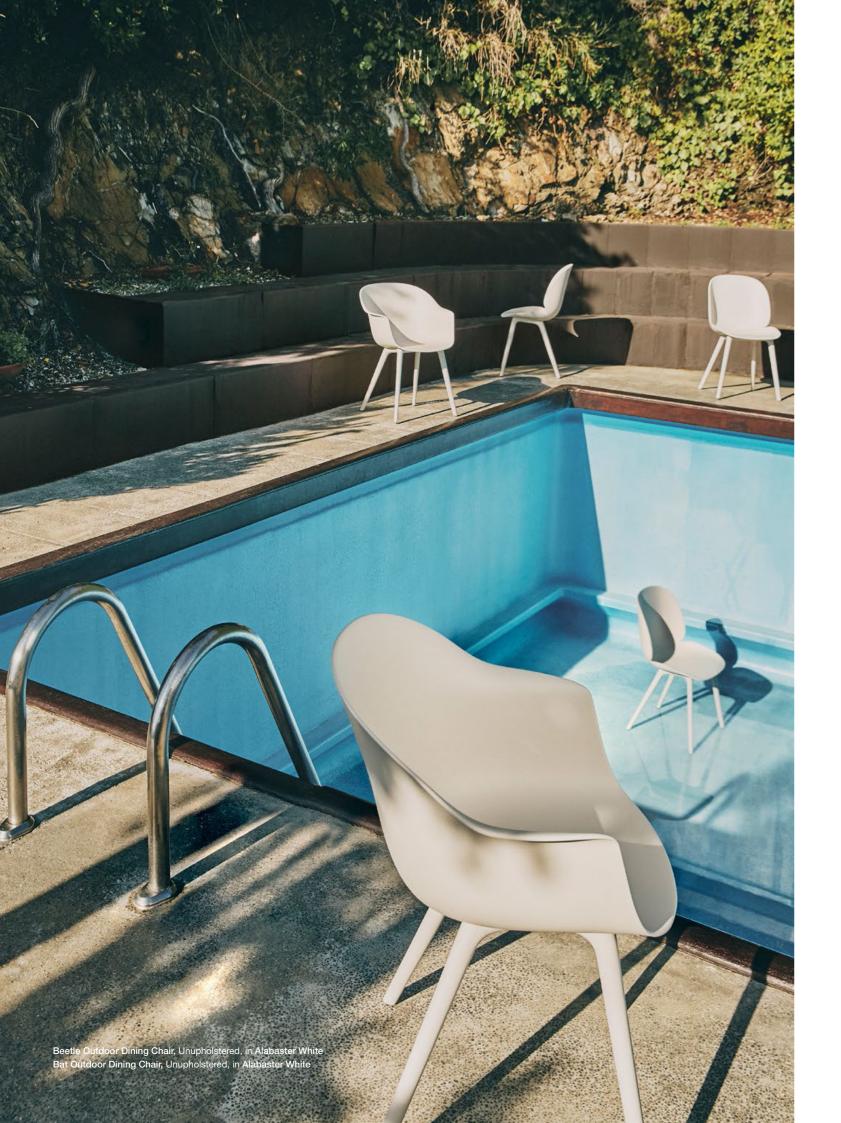

#### BEETLE and BAT OUTDOOR

The plastic editions of two of GUBI's most popular dining chairs, the Beetle and the Bat, have been reimagined for outdoor use. Reexamining their materials, aesthetics and function has led to the addition of an outdoor treatment, opening up new possibilities and making the chairs perfect for both indoor and outdoor use.

Special additives in the molded polypropylene shell help to prevent the color from fading due to weather damage, making two already versatile chairs even more dynamic. Their light weight enables them to be easily moved, breaking down barriers between internal and external spaces.