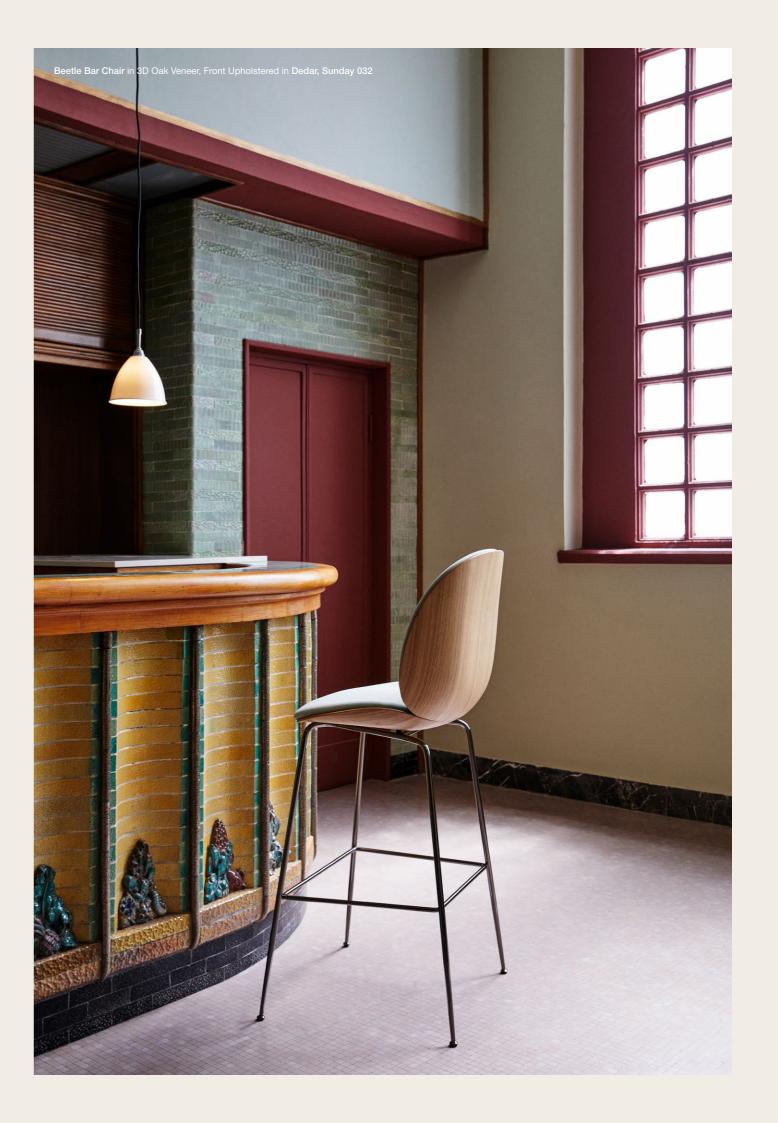

# BEETLE COUNTER and BAR CHAIRS

With supreme comfort above its category and unique customisation possibilities, the Beetle Bar & Counter Chairs are both well received by end-consumers and a favourite for hotel and restaurant interiors around the world.

Working closely with Studio Duncalf, chef Rasmus Munk specified the Beetle Bar Chair as a key component of the main dining room:

"We used the Beetle Bar Chair in Alchemist's first iteration — a much smaller restaurant — and we were so impressed that we wanted to use it again here. It is incredibly comfortable even over long periods of time — crucial when you serve a 50-course taster menu — but it also perfectly balances elegance and character, so it makes a statement even in an imposing space like this one."

#### front upholstered

**BEETLE COUNTER CHAIR**Front Upholstered, Conic base

in 3D veneer

BEETLE BAR CHAIR Front Upholstered, Conic base