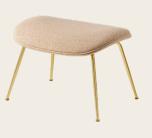

# BEETLE LOUNGE CHAIR

The low slung, generously proportioned Beetle Lounge Chair is an ideal suit for lounges and lobbies. Beneath the upholstered surface, the gently flexing shell provides extra comfort, while the low sitting position is ideal for curling up for long stretches of time.

# WITH OTTOMAN FOR AN EXTRA LEVEL of COMFORT

#### fully upholstered

fully upholstered

BEETLE OTTOMAN