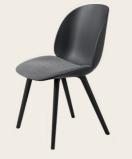

# BEETLE DINING CHAIR

With its striking, organic form, remarkable comfort and endless configurations, it took less than a decade for Danish Italian duo GamFratesi's Beetle Dining Chair to become a genuine design classic. Despite its robustness, it is designed to gently flex, providing comfort even after prolonged sitting, making it ideal for dining and meetings.

#### plastic shell

Amber brown

Alabaster White

Sweet Pink

American Walnut Matt Lacquered

Black Stained Bleech Semi Matt Lacquered

Smoked Oak

Matt Lacquered