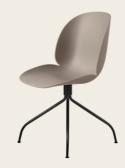

# BEETLE MEETING CHAIR

The Beetle Meeting Chair brings a corporate expression to the classic Beetle and contributes to an elegant design for office spaces and meeting rooms. While the graceful seat ensures a high level of comfort for long meetings and conferences, the castor base embodies clean design with great functionality.

#### fully upholstered

BEETLE MEETING CHAIR
Fully Upholstered, Swivel base

BEETLE MEETING CHAIR
Fully Upholstered, Four-Star base

BEETLE MEETING CHAIR
Fully Upholstered, Four-star base
w. castors

BEETLE MEETING CHAIR
Fully Upholstered, Height Adjustable,
Four-star base w. castors