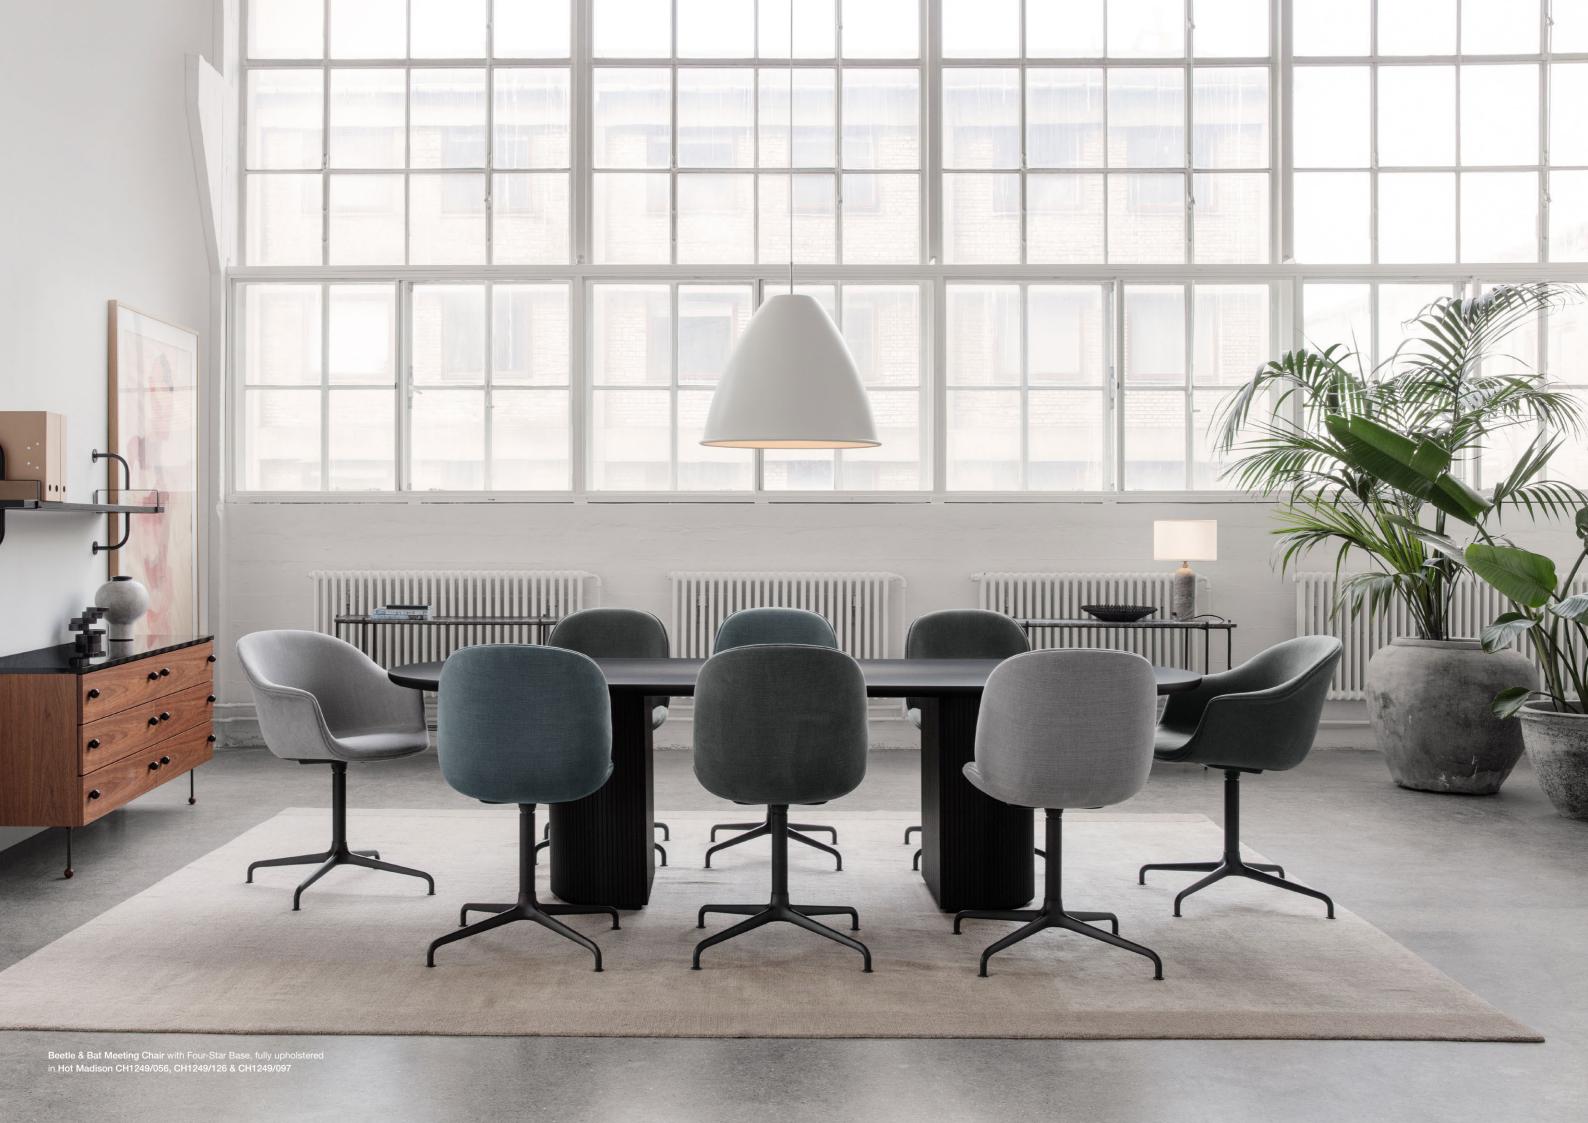

## MIX and MATCH WITH THE BAT COLLECTION

The organic shape and gentle curves of the Bat Chair are a three-dimensional reflection of the webbed wings of the animal that inspired it, with the front, arm and backrest forming a single continuous line when viewed from above. With their characteristic expressions and inspiration in nature, the Beetle & Bat are ideal to mix and match for dining or meeting settings.

Beetle Dining Chairs with conic base, fully upholstered in Light Bouclé. Bat Dining Chairs with conic base, fully upholstered in in Light Bouclé.