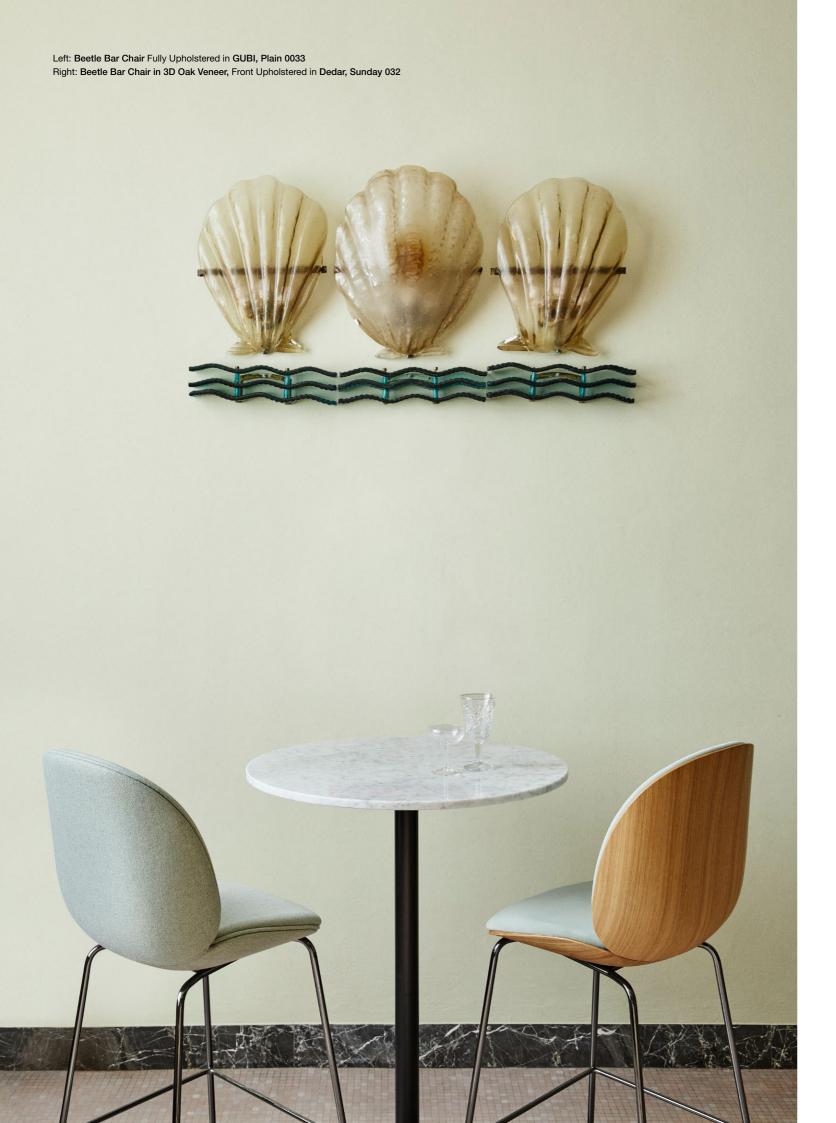

# BEETLE COUNTER and BAR CHAIRS

With supreme comfort above its category and unique customisation possibilities, the Beetle Bar & Counter Chairs are both well received by end-consumers and a favourite for hotel and restaurant interiors around the world.

#### fully upholstered

**BEETLE COUNTER CHAIR**Fully Upholstered, Conic base

BEETLE BAR CHAIR Fully Upholstered, Conic base