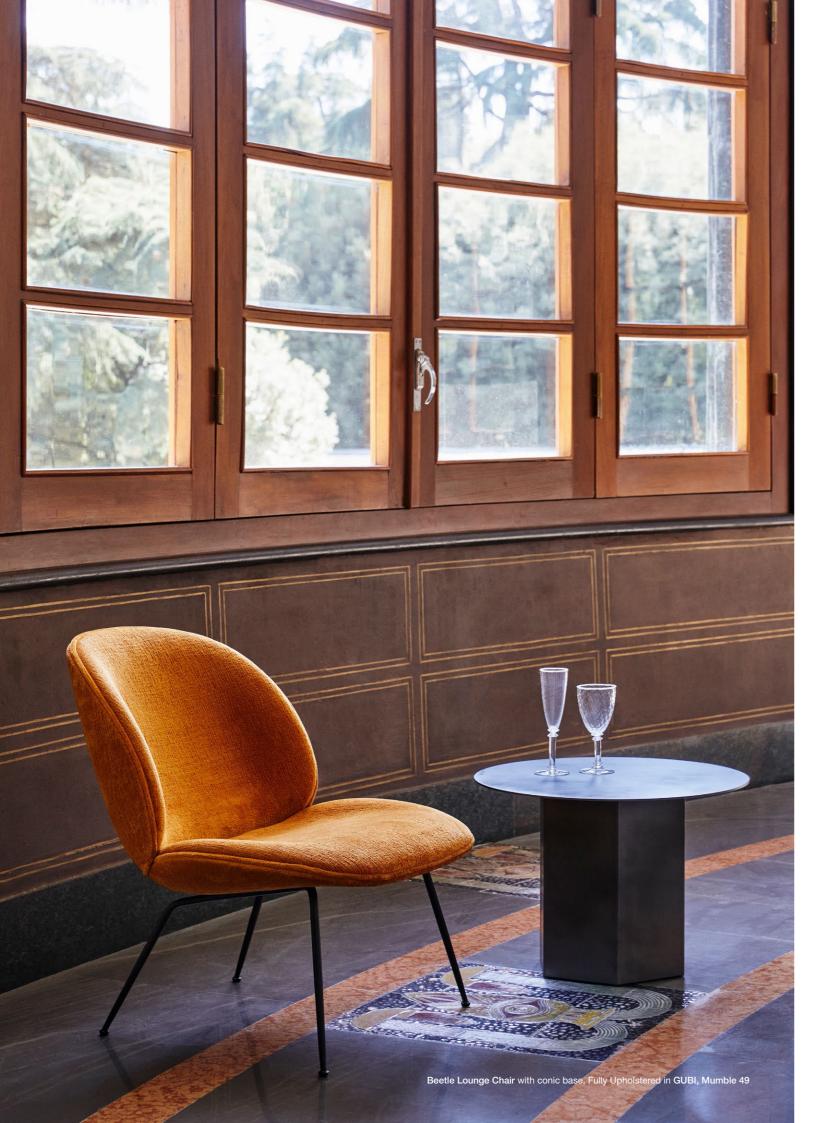

# BEETLE LOUNGE CHAIR

The low slung, generously proportioned Beetle Lounge Chair is an ideal suit for lounges and lobbies. Beneath the upholstered surface, the gently flexing shell provides extra comfort, while the low sitting position is ideal for curling up for long stretches of time.