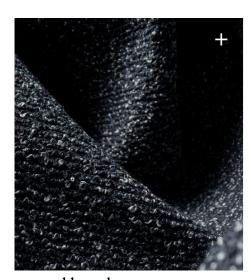

dandy 90% New Wool Worsted, 10% Nylon. Durability: 100.000 martindale

90% New Wool Worsted, 10% Nylon.
Durability: 100.000 martindale

90% New Wool Worsted, 10% Nylon. Durability: 100.000 martindale

around boucle
90% New Wool Worsted, 10% Nylon.
Durability: 100.000 martindale