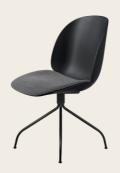

# BEETLE MEETING CHAIR

The Beetle Meeting Chair brings a corporate expression to the classic Beetle and contributes to an elegant design for office spaces and meeting rooms. While the graceful seat ensures a high level of comfort for long meetings and conferences, the castor base embodies clean design with great functionality.

#### fully upholstered

BEETLE MEETING CHAIR
Fully Upholstered, Swivel base

BEETLE MEETING CHAIR
Fully Upholstered, Four-Star base

BEETLE MEETING CHAIR
Fully Upholstered, Four-star base
w. castors

BEETLE MEETING CHAIR
Fully Upholstered, Height Adjustable,
Four-star base w. castors