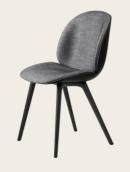

# BEETLE DINING CHAIR

With its striking, organic form, remarkable comfort and endless configurations, it took less than a decade for Danish Italian duo GamFratesi's Beetle Dining Chair to become a genuine design classic. Despite its robustness, it is designed to gently flex, providing comfort even after prolonged sitting, making it ideal for dining and meetings.

### FOR ANY SPACE

fully upholstered

**BEETLE DINING CHAIR**Fully Upholstered, Conic base

**BEETLE DINING CHAIR**Fully Upholstered, Wood base

**BEETLE DINING CHAIR**Fully Upholstered, Plastic base

Fully Upholstered, Stackable base **BEETLE DINING CHAIR** 