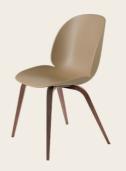

## BEETLE 3D VENEER in FSC® CERTIFIED WOOD

The veneer edition takes the organic, nature-inspired form of the original Beetle shell, and adapts it to accommodate the realities of working with veneer. The result translates the Beetle's distinctive curves into a molded wooden shell, giving the chair a new material aesthetic without compromising the comfort for which it has become renowned, and expanding the design's relevance to even more interior settings.

Available in Oak or American Walnut, the Beetle in 3D Veneer is made of responsibly sourced FSC® wood. Furthermore, the sleek 3D molding principle uses fewer materials and requires less resources for transport, while the seating comfort remains supreme due to the flexibility given by the 3D shaped Veneer.

#### 3D veneer shell

3D Walnut Veneer 3D Oak Veneer