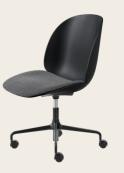

# BEETLE MEETING CHAIR

The Beetle Meeting Chair brings a corporate expression to the classic Beetle and contributes to an elegant design for office spaces and meeting rooms. While the graceful seat ensures a high level of comfort for long meetings and conferences, the castor base embodies clean design with great functionality.

#### fully upholstered

BEETLE MEETING CHAIR
Fully Upholstered, Swivel base

BEETLE MEETING CHAIR
Fully Upholstered, Four-Star base

BEETLE MEETING CHAIR
Fully Upholstered, Four-star base
w. castors

BEETLE MEETING CHAIR
Fully Upholstered, Height Adjustable,
Four-star base w. castors