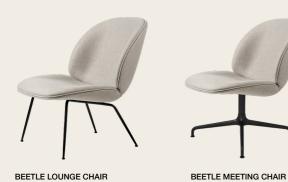

#### COLLECTION OVERVIEW

BEETLE MEETING CHAIR

BEETLE COUNTER CHAIR

BEETLE LOUNGE CHAIR

BEETLE OTTOMAN

BEETLE SOFA

# BEETLE MEETING CHAIR

The Beetle Meeting Chair brings a corporate expression to the classic Beetle and contributes to an elegant design for office spaces and meeting rooms. While the graceful seat ensures a high level of comfort for long meetings and conferences, the castor base embodies clean design with great functionality.