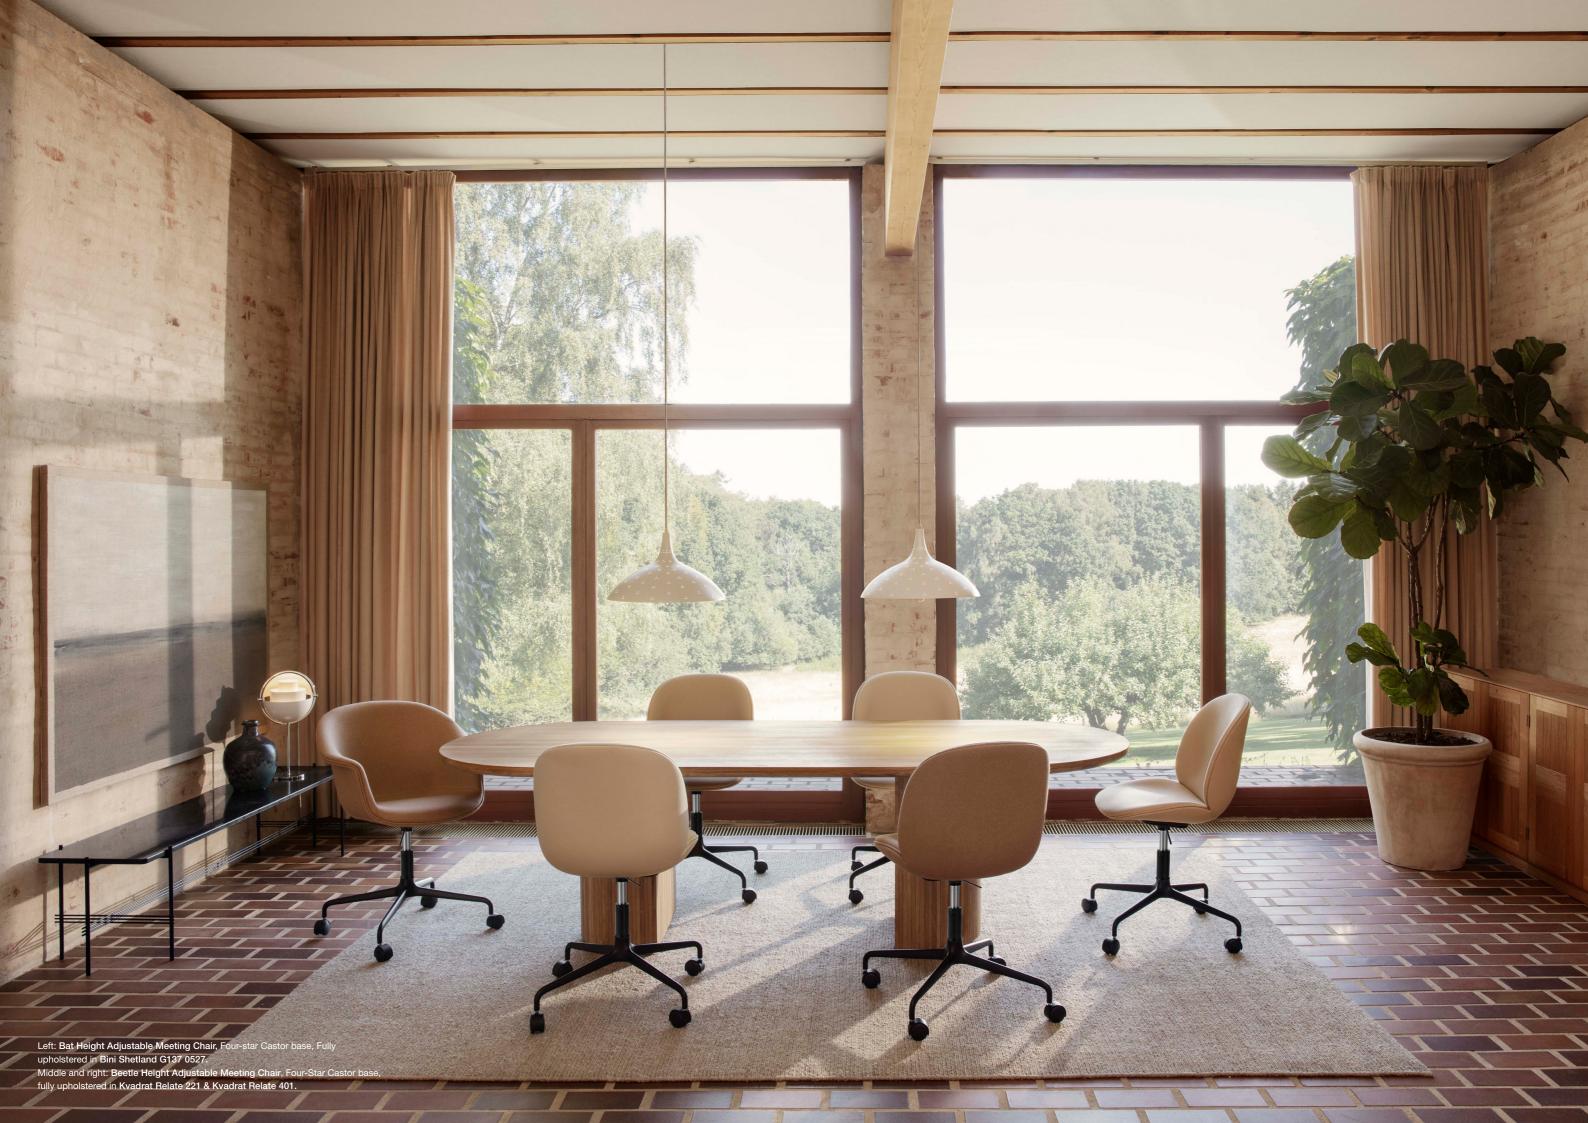

# BEETLE MEETING CHAIR

The Beetle Meeting Chair brings a corporate expression to the classic Beetle and contributes to an elegant design for office spaces and meeting rooms. While the graceful seat ensures a high level of comfort for long meetings and conferences, the castor base embodies clean design with great functionality.