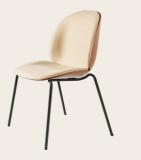

# BEETLE DINING CHAIR

With its striking, organic form, remarkable comfort and endless configurations, it took less than a decade for Danish Italian duo GamFratesi's Beetle Dining Chair to become a genuine design classic. Despite its robustness, it is designed to gently flex, providing comfort even after prolonged sitting, making it ideal for dining and meetings.

Beetle Dining Chair in 3D Walnut Veneer, upholstered in Dedar Flair Special FR 134 & Leder Reinhardt Brescia 2476
Beetle Dining Chair in 3D Oak Veneer, upholstered in Dedar Sunday 112 & Dedar Karakorum 001