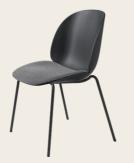

# BEETLE DINING CHAIR

With its striking, organic form, remarkable comfort and endless configurations, it took less than a decade for Danish Italian duo GamFratesi's Beetle Dining Chair to become a genuine design classic. Despite its robustness, it is designed to gently flex, providing comfort even after prolonged sitting, making it ideal for dining and meetings.

#### plastic shell

Amber brown

Alabaster White

Sweet Pink

American Walnut Matt Lacquered

Black Stained Bleech Semi Matt Lacquered

Smoked Oak

Matt Lacquered