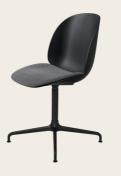

# BEETLE MEETING CHAIR

The Beetle Meeting Chair brings a corporate expression to the classic Beetle and contributes to an elegant design for office spaces and meeting rooms. While the graceful seat ensures a high level of comfort for long meetings and conferences, the castor base embodies clean design with great functionality.

#### fully upholstered

BEETLE MEETING CHAIR
Fully Upholstered, Swivel base

BEETLE MEETING CHAIR
Fully Upholstered, Four-Star base

BEETLE MEETING CHAIR
Fully Upholstered, Four-star base
w. castors

BEETLE MEETING CHAIR
Fully Upholstered, Height Adjustable,
Four-star base w. castors