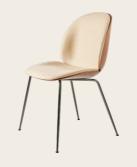

# BEETLE DINING CHAIR

With its striking, organic form, remarkable comfort and endless configurations, it took less than a decade for Danish Italian duo GamFratesi's Beetle Dining Chair to become a genuine design classic. Despite its robustness, it is designed to gently flex, providing comfort even after prolonged sitting, making it ideal for dining and meetings.

Beetle Dining Chair in 3D Walnut Veneer, upholstered in Dedar Flair Special FR 134 & Leder Reinhardt Brescia 2476
Beetle Dining Chair in 3D Oak Veneer, upholstered in Dedar Sunday 112 & Dedar Karakorum 001