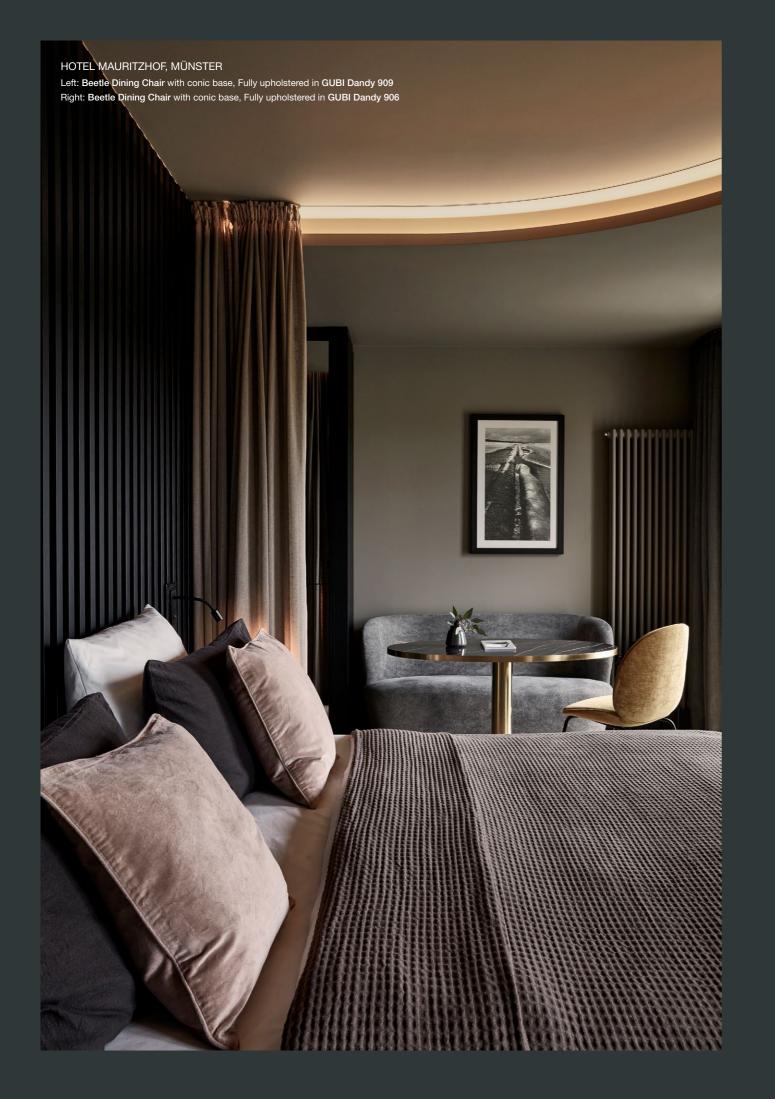

# BEETLE DINING CHAIR

With its striking, organic form, remarkable comfort and endless configurations, it took less than a decade for Danish Italian duo GamFratesi's Beetle Dining Chair to become a genuine design classic. Despite its robustness, it is designed to gently flex, providing comfort even after prolonged sitting, making it ideal for dining and meetings.