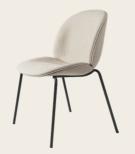

# BEETLE DINING CHAIR

With its striking, organic form, remarkable comfort and endless configurations, it took less than a decade for Danish Italian duo GamFratesi's Beetle Dining Chair to become a genuine design classic. Despite its robustness, it is designed to gently flex, providing comfort even after prolonged sitting, making it ideal for dining and meetings.

### FOR ANY SPACE

fully upholstered

**BEETLE DINING CHAIR**Fully Upholstered, Conic base

**BEETLE DINING CHAIR**Fully Upholstered, Wood base

**BEETLE DINING CHAIR**Fully Upholstered, Plastic base

Fully Upholstered, Stackable base **BEETLE DINING CHAIR** 