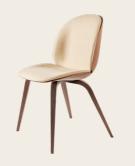

# BEETLE DINING CHAIR

With its striking, organic form, remarkable comfort and endless configurations, it took less than a decade for Danish Italian duo GamFratesi's Beetle Dining Chair to become a genuine design classic. Despite its robustness, it is designed to gently flex, providing comfort even after prolonged sitting, making it ideal for dining and meetings.

Beetle Dining Chair in 3D Walnut Veneer, upholstered in Dedar Flair Special FR 134 & Leder Reinhardt Brescia 2476
Beetle Dining Chair in 3D Oak Veneer, upholstered in Dedar Sunday 112 & Dedar Karakorum 001