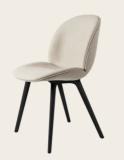

# BEETLE DINING CHAIR

With its striking, organic form, remarkable comfort and endless configurations, it took less than a decade for Danish Italian duo GamFratesi's Beetle Dining Chair to become a genuine design classic. Despite its robustness, it is designed to gently flex, providing comfort even after prolonged sitting, making it ideal for dining and meetings.

### FOR ANY SPACE

fully upholstered

**BEETLE DINING CHAIR**Fully Upholstered, Conic base

**BEETLE DINING CHAIR**Fully Upholstered, Wood base

**BEETLE DINING CHAIR**Fully Upholstered, Plastic base

Fully Upholstered, Stackable base **BEETLE DINING CHAIR** 