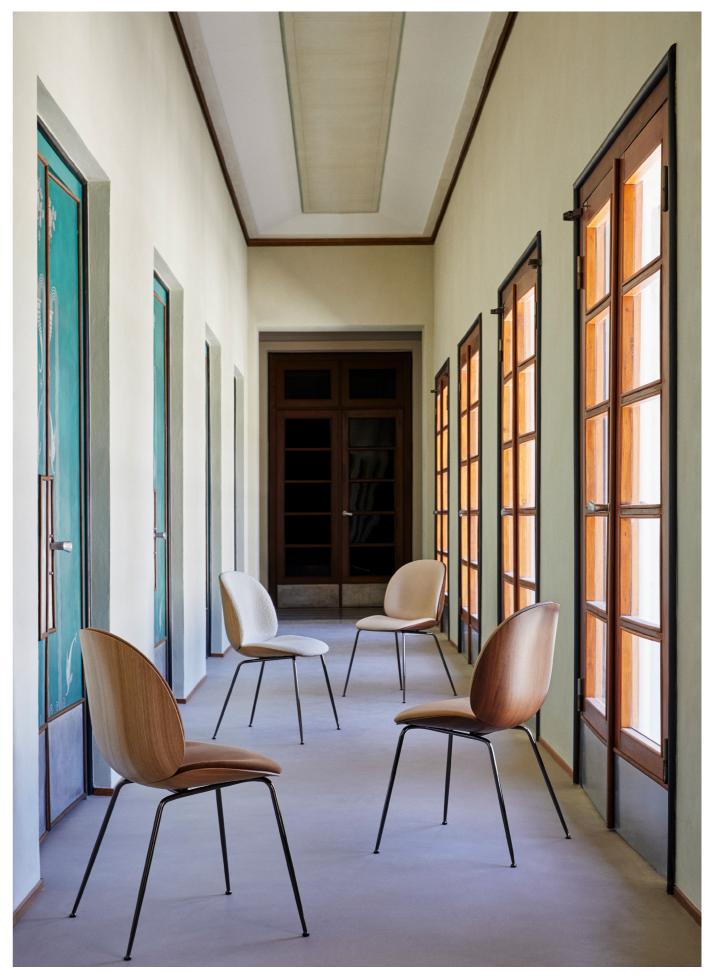

# BEETLE DINING CHAIR

With its striking, organic form, remarkable comfort and endless configurations, it took less than a decade for Danish Italian duo GamFratesi's Beetle Dining Chair to become a genuine design classic. Despite its robustness, it is designed to gently flex, providing comfort even after prolonged sitting, making it ideal for dining and meetings.

Beetle Dining Chair in 3D Walnut Veneer, upholstered in Dedar Flair Special FR 134 & Leder Reinhardt Brescia 2476
Beetle Dining Chair in 3D Oak Veneer, upholstered in Dedar Sunday 112 & Dedar Karakorum 001