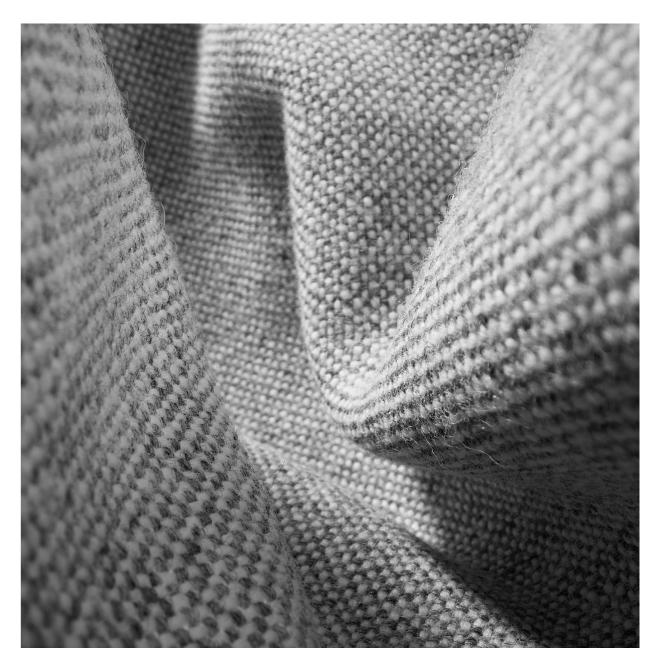

#### conic base, metal

kvadrat canvas 2
90% New Wool Worsted, 10% Nylon.
Durability: 100.000 martindale

kvadrat relate
90% New Wool Worsted, 10% Nylon.
Durability: 100.000 martindale

kvadrat vidar 4
90% New Wool Worsted, 10% Nylon.
Durability: 100.000 martindale