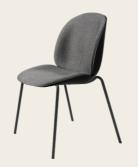

# BEETLE DINING CHAIR

With its striking, organic form, remarkable comfort and endless configurations, it took less than a decade for Danish Italian duo GamFratesi's Beetle Dining Chair to become a genuine design classic. Despite its robustness, it is designed to gently flex, providing comfort even after prolonged sitting, making it ideal for dining and meetings.

### FOR ANY SPACE

fully upholstered

**BEETLE DINING CHAIR**Fully Upholstered, Conic base

**BEETLE DINING CHAIR**Fully Upholstered, Wood base

**BEETLE DINING CHAIR**Fully Upholstered, Plastic base

Fully Upholstered, Stackable base **BEETLE DINING CHAIR** 