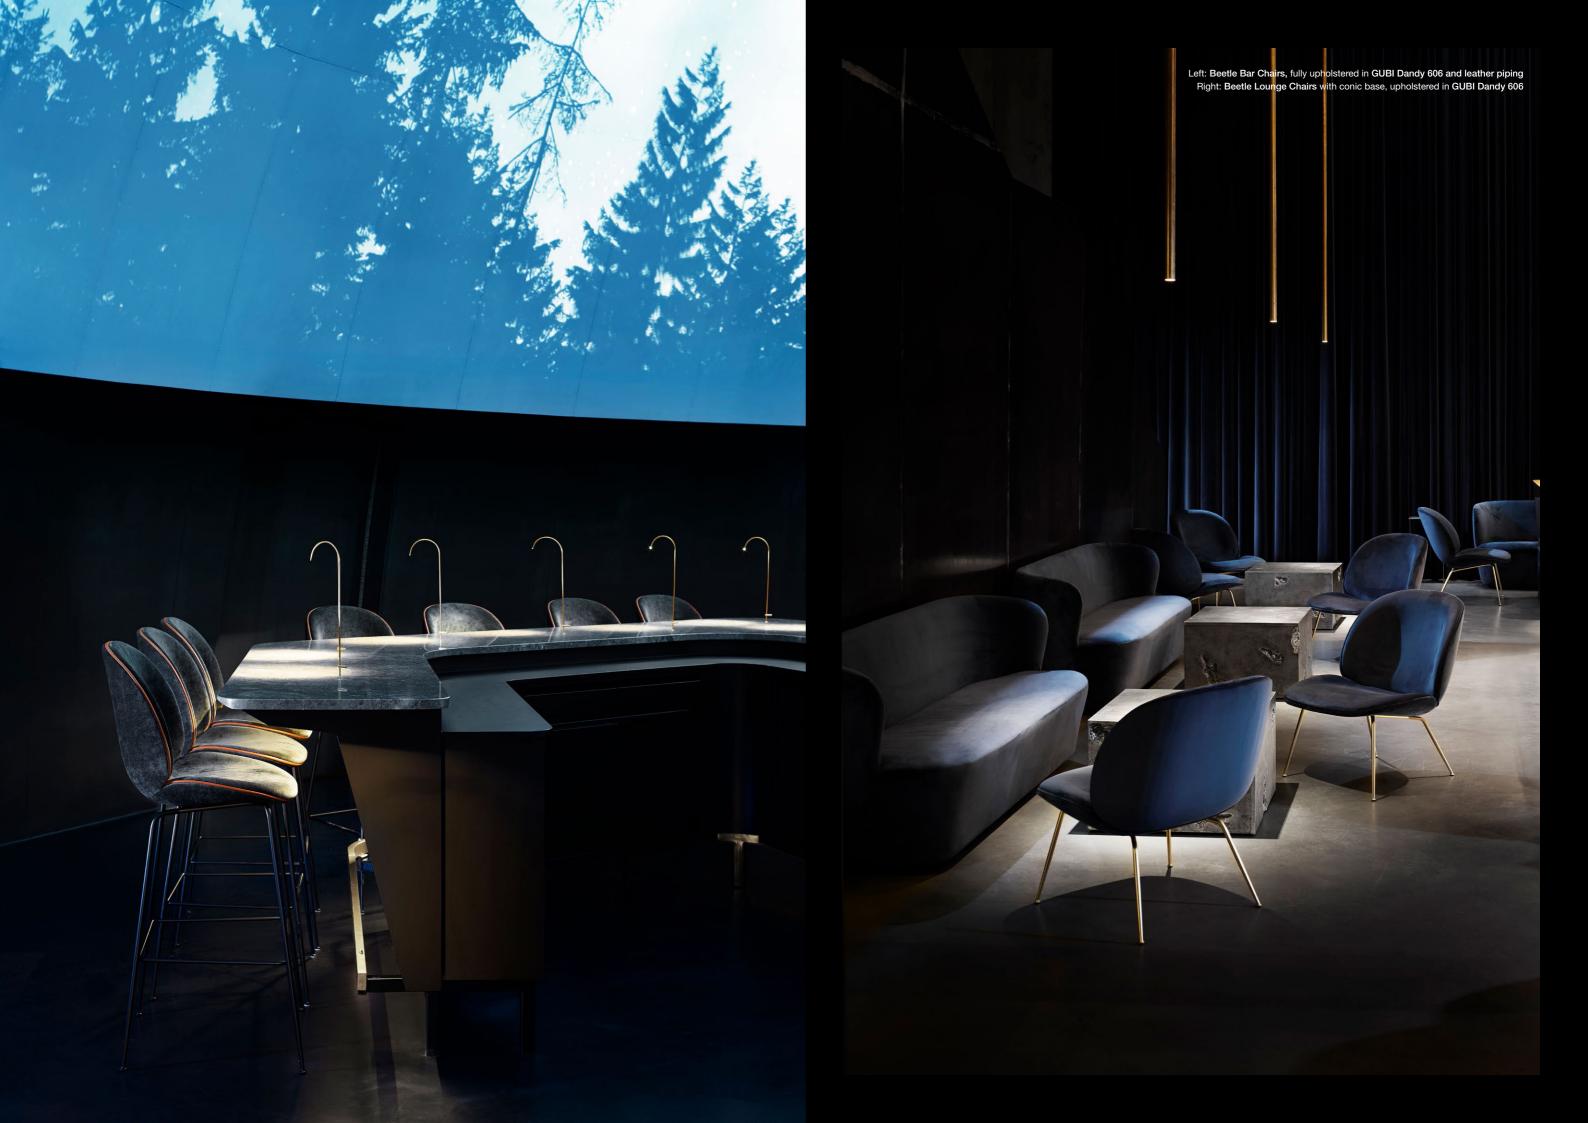

# BEETLE COUNTER and BAR CHAIRS

With supreme comfort above its category and unique customisation possibilities, the Beetle Bar & Counter Chairs are both well received by end-consumers and a favourite for hotel and restaurant interiors around the world.

Working closely with Studio Duncalf, chef Rasmus Munk specified the Beetle Bar Chair as a key component of the main dining room:

"We used the Beetle Bar Chair in Alchemist's first iteration — a much smaller restaurant — and we were so impressed that we wanted to use it again here. It is incredibly comfortable even over long periods of time — crucial when you serve a 50-course taster menu — but it also perfectly balances elegance and character, so it makes a statement even in an imposing space like this one."