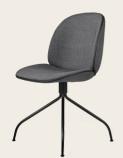

# BEETLE MEETING CHAIR

The Beetle Meeting Chair brings a corporate expression to the classic Beetle and contributes to an elegant design for office spaces and meeting rooms. While the graceful seat ensures a high level of comfort for long meetings and conferences, the castor base embodies clean design with great functionality.

#### fully upholstered

BEETLE MEETING CHAIR
Fully Upholstered, Swivel base

BEETLE MEETING CHAIR
Fully Upholstered, Four-Star base

BEETLE MEETING CHAIR
Fully Upholstered, Four-star base
w. castors

BEETLE MEETING CHAIR
Fully Upholstered, Height Adjustable,
Four-star base w. castors