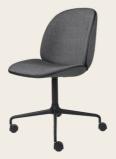

# BEETLE MEETING CHAIR

The Beetle Meeting Chair brings a corporate expression to the classic Beetle and contributes to an elegant design for office spaces and meeting rooms. While the graceful seat ensures a high level of comfort for long meetings and conferences, the castor base embodies clean design with great functionality.

#### fully upholstered

BEETLE MEETING CHAIR
Fully Upholstered, Swivel base

BEETLE MEETING CHAIR
Fully Upholstered, Four-Star base

BEETLE MEETING CHAIR
Fully Upholstered, Four-star base
w. castors

BEETLE MEETING CHAIR
Fully Upholstered, Height Adjustable,
Four-star base w. castors