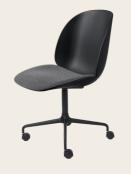

# BEETLE MEETING CHAIR

The Beetle Meeting Chair brings a corporate expression to the classic Beetle and contributes to an elegant design for office spaces and meeting rooms. While the graceful seat ensures a high level of comfort for long meetings and conferences, the castor base embodies clean design with great functionality.

#### fully upholstered

BEETLE MEETING CHAIR
Fully Upholstered, Swivel base

BEETLE MEETING CHAIR
Fully Upholstered, Four-Star base

BEETLE MEETING CHAIR
Fully Upholstered, Four-star base
w. castors

BEETLE MEETING CHAIR
Fully Upholstered, Height Adjustable,
Four-star base w. castors