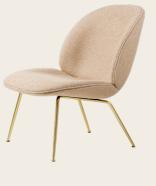

# BEETLE LOUNGE CHAIR

The low slung, generously proportioned Beetle Lounge Chair is an ideal suit for lounges and lobbies. Beneath the upholstered surface, the gently flexing shell provides extra comfort, while the low sitting position is ideal for curling up for long stretches of time.