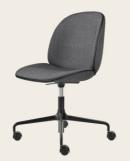

# BEETLE MEETING CHAIR

The Beetle Meeting Chair brings a corporate expression to the classic Beetle and contributes to an elegant design for office spaces and meeting rooms. While the graceful seat ensures a high level of comfort for long meetings and conferences, the castor base embodies clean design with great functionality.

#### fully upholstered

BEETLE MEETING CHAIR
Fully Upholstered, Swivel base

BEETLE MEETING CHAIR
Fully Upholstered, Four-Star base

BEETLE MEETING CHAIR
Fully Upholstered, Four-star base
w. castors

BEETLE MEETING CHAIR
Fully Upholstered, Height Adjustable,
Four-star base w. castors