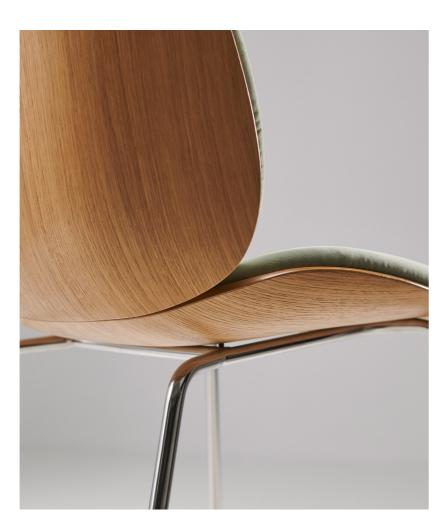

## BEETLE 3D VENEER in FSC® CERTIFIED WOOD

The veneer edition takes the organic, nature-inspired form of the original Beetle shell, and adapts it to accommodate the realities of working with veneer. The result translates the Beetle's distinctive curves into a molded wooden shell, giving the chair a new material aesthetic without compromising the comfort for which it has become renowned, and expanding the design's relevance to even more interior settings.

Available in Oak or American Walnut, the Beetle in 3D Veneer is made of responsibly sourced FSC® wood. Furthermore, the sleek 3D molding principle uses fewer materials and requires less resources for transport, while the seating comfort remains supreme due to the flexibility given by the 3D shaped Veneer.

All wooden parts of the Beetle in 3D Veneer, including the optional Wood Base, is FSC® Certified. Additionally, the Wood Base has passed the EN 16139:2013 Test severity L2 for strength, durability and safety, making it highly suitable for commercial projects.