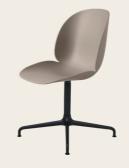

# BEETLE MEETING CHAIR

The Beetle Meeting Chair brings a corporate expression to the classic Beetle and contributes to an elegant design for office spaces and meeting rooms. While the graceful seat ensures a high level of comfort for long meetings and conferences, the castor base embodies clean design with great functionality.

#### fully upholstered

BEETLE MEETING CHAIR
Fully Upholstered, Swivel base

BEETLE MEETING CHAIR
Fully Upholstered, Four-Star base

BEETLE MEETING CHAIR
Fully Upholstered, Four-star base
w. castors

BEETLE MEETING CHAIR
Fully Upholstered, Height Adjustable,
Four-star base w. castors