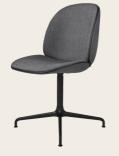

# BEETLE MEETING CHAIR

The Beetle Meeting Chair brings a corporate expression to the classic Beetle and contributes to an elegant design for office spaces and meeting rooms. While the graceful seat ensures a high level of comfort for long meetings and conferences, the castor base embodies clean design with great functionality.

#### fully upholstered

BEETLE MEETING CHAIR
Fully Upholstered, Swivel base

BEETLE MEETING CHAIR
Fully Upholstered, Four-Star base

BEETLE MEETING CHAIR
Fully Upholstered, Four-star base
w. castors

BEETLE MEETING CHAIR
Fully Upholstered, Height Adjustable,
Four-star base w. castors