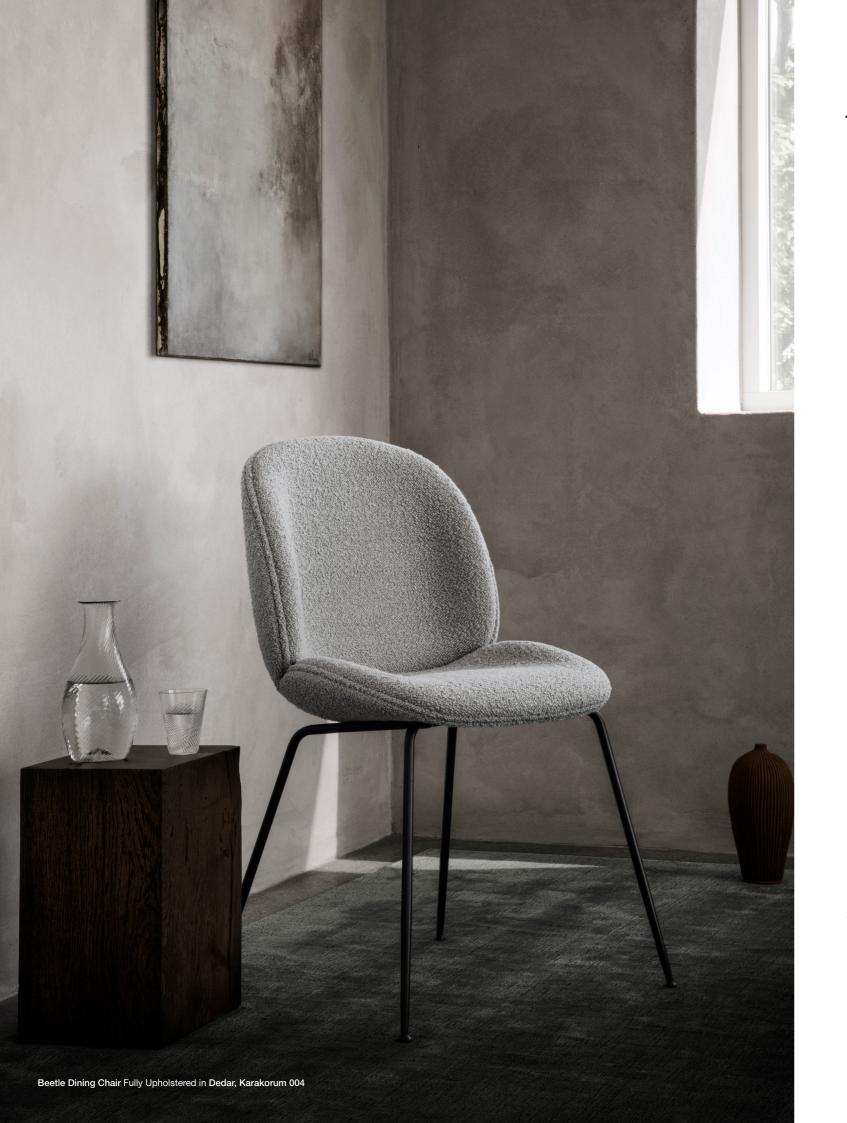

# BEETLE DINING CHAIR

With its striking, organic form, remarkable comfort and endless configurations, it took less than a decade for Danish Italian duo GamFratesi's Beetle Dining Chair to become a genuine design classic. Despite its robustness, it is designed to gently flex, providing comfort even after prolonged sitting, making it ideal for dining and meetings.

Beetle Dining Chair in 3D Walnut Veneer, upholstered in Dedar Flair Special FR 134 & Leder Reinhardt Brescia 2476
Beetle Dining Chair in 3D Oak Veneer, upholstered in Dedar Sunday 112 & Dedar Karakorum 001