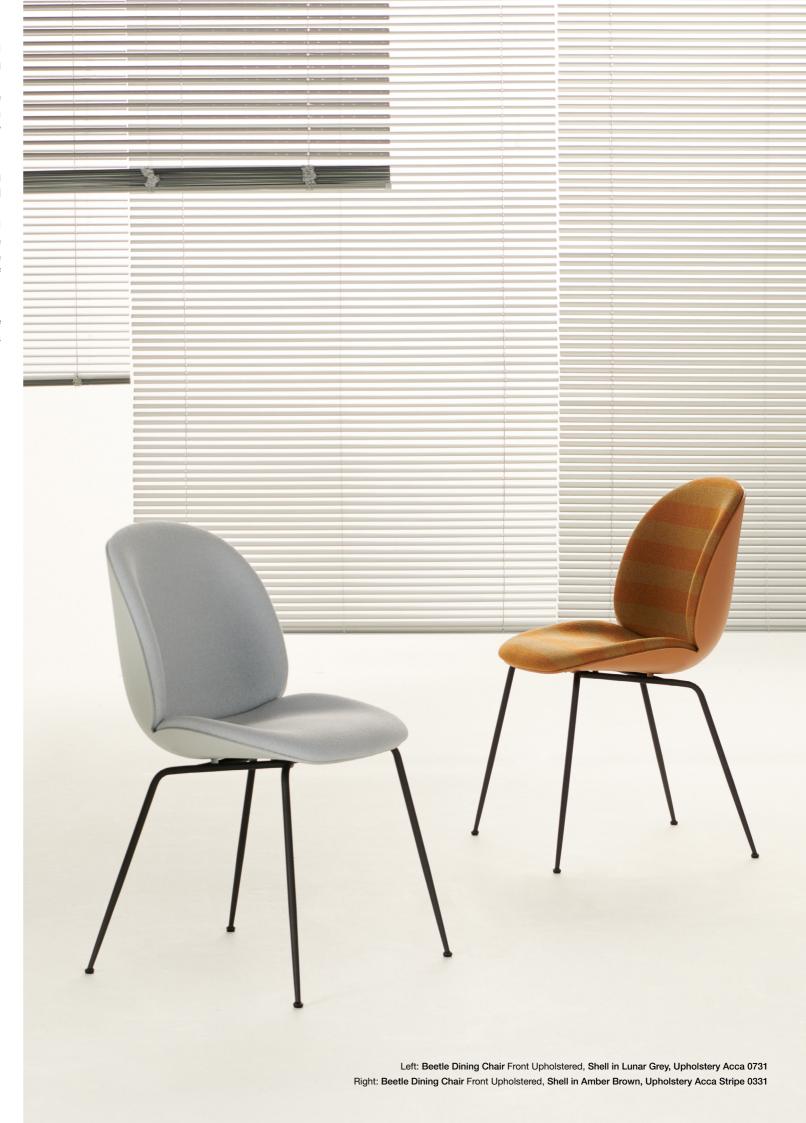

# BEETLE DINING CHAIR

With its striking, organic form, remarkable comfort and endless configurations, it took less than a decade for Danish Italian duo GamFratesi's Beetle Dining Chair to become a genuine design classic. Despite its robustness, it is designed to gently flex, providing comfort even after prolonged sitting, making it ideal for dining and meetings.

#### front upholstered

BEETLE DINING CHAIR
Front Upholstered, Conic base

BEETLE DINING CHAIR
Front Upholstered, Wood base

**BEETLE DINING CHAIR**Front Upholstered, Plastic base

BEETLE DINING CHAIR
Front Upholstered, Stackable base