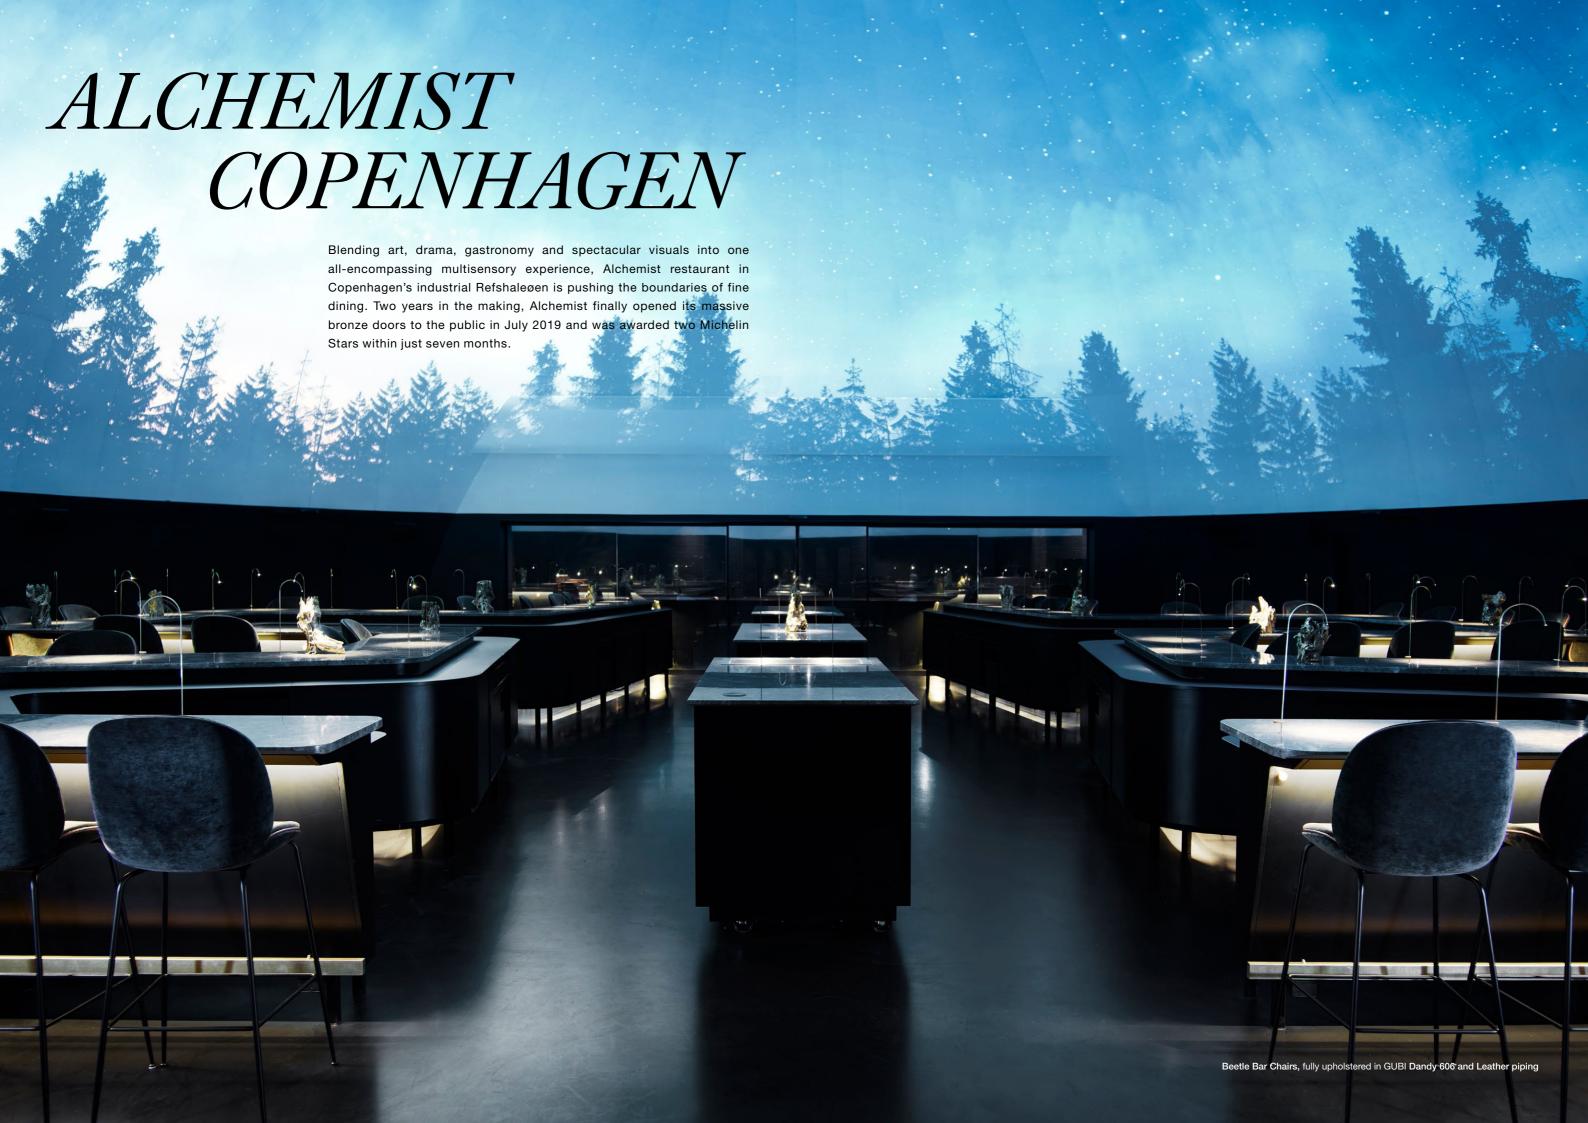

# BEETLE COUNTER and BAR CHAIRS

With supreme comfort above its category and unique customisation possibilities, the Beetle Bar & Counter Chairs are both well received by end-consumers and a favourite for hotel and restaurant interiors around the world.

Working closely with Studio Duncalf, chef Rasmus Munk specified the Beetle Bar Chair as a key component of the main dining room:

"We used the Beetle Bar Chair in Alchemist's first iteration — a much smaller restaurant — and we were so impressed that we wanted to use it again here. It is incredibly comfortable even over long periods of time — crucial when you serve a 50-course taster menu — but it also perfectly balances elegance and character, so it makes a statement even in an imposing space like this one."