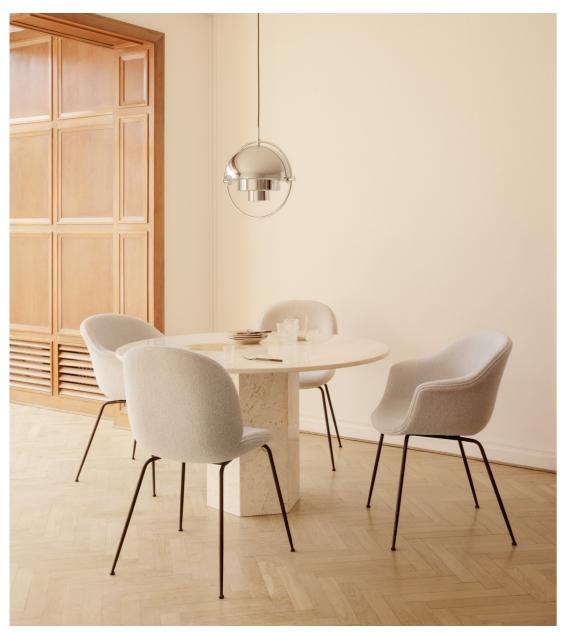

# BEETLE DINING CHAIR

With its striking, organic form, remarkable comfort and endless configurations, it took less than a decade for Danish Italian duo GamFratesi's Beetle Dining Chair to become a genuine design classic. Despite its robustness, it is designed to gently flex, providing comfort even after prolonged sitting, making it ideal for dining and meetings.

## A VARIETY OF SHELLS and BASES

The Beetle Chair's shell can be customized in a vast variety of materials and colors, while bases are available in a range of carefully considered finishes.