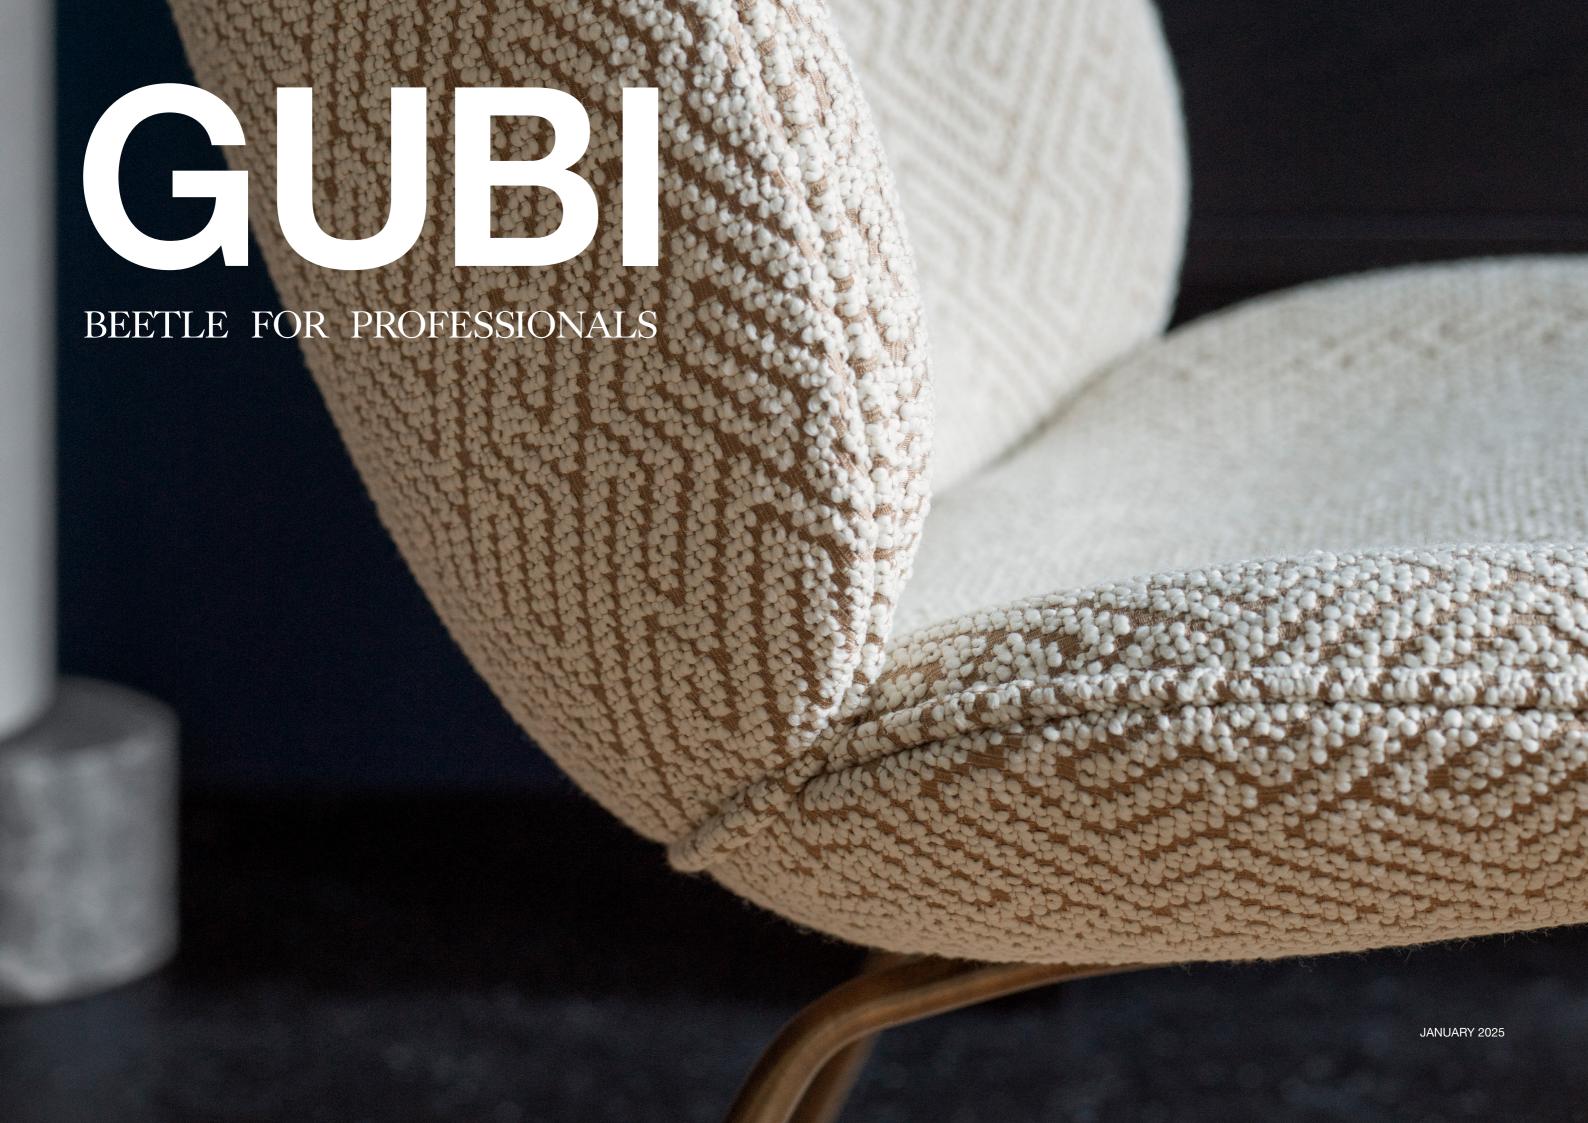

# BEETLE DINING CHAIR

With its striking, organic form, remarkable comfort and endless configurations, it took less than a decade for Danish Italian duo GamFratesi's Beetle Dining Chair to become a genuine design classic. Despite its robustness, it is designed to gently flex, providing comfort even after prolonged sitting, making it ideal for dining and meetings.