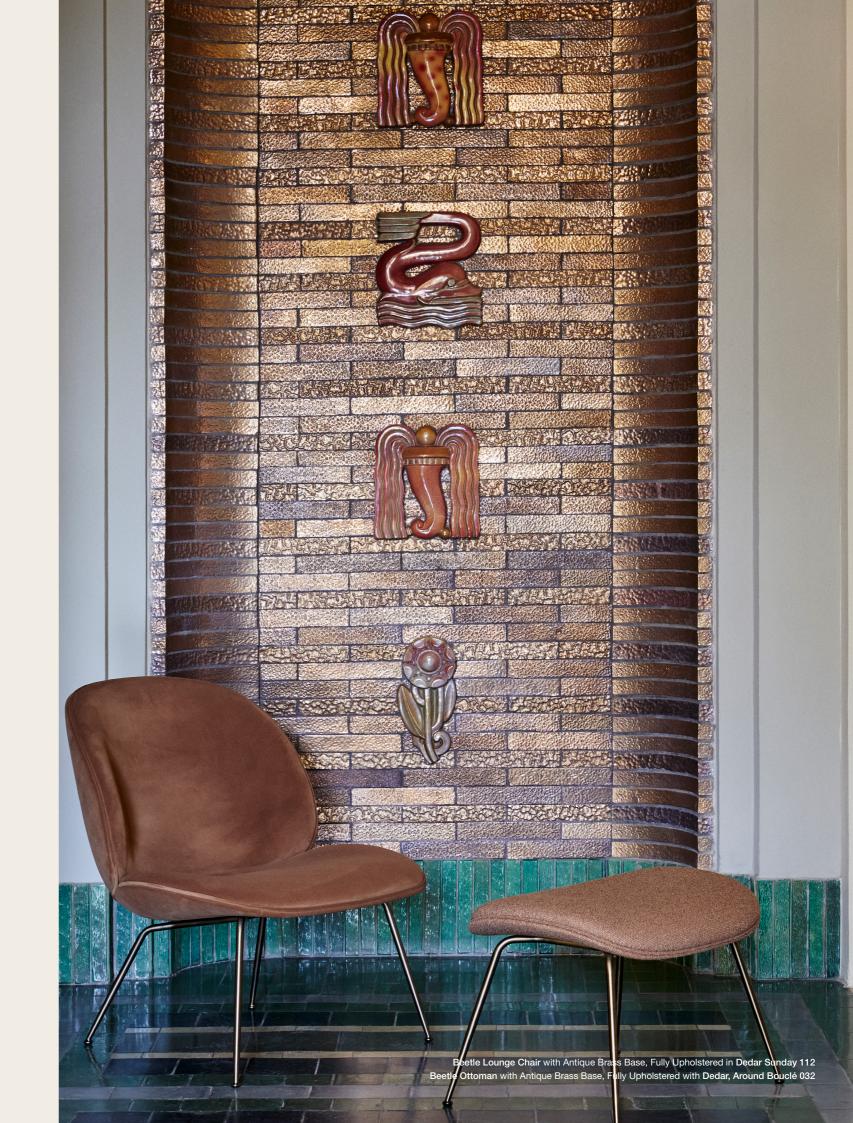

# BEETLE LOUNGE CHAIR

The low slung, generously proportioned Beetle Lounge Chair is an ideal suit for lounges and lobbies. Beneath the upholstered surface, the gently flexing shell provides extra comfort, while the low sitting position is ideal for curling up for long stretches of time.