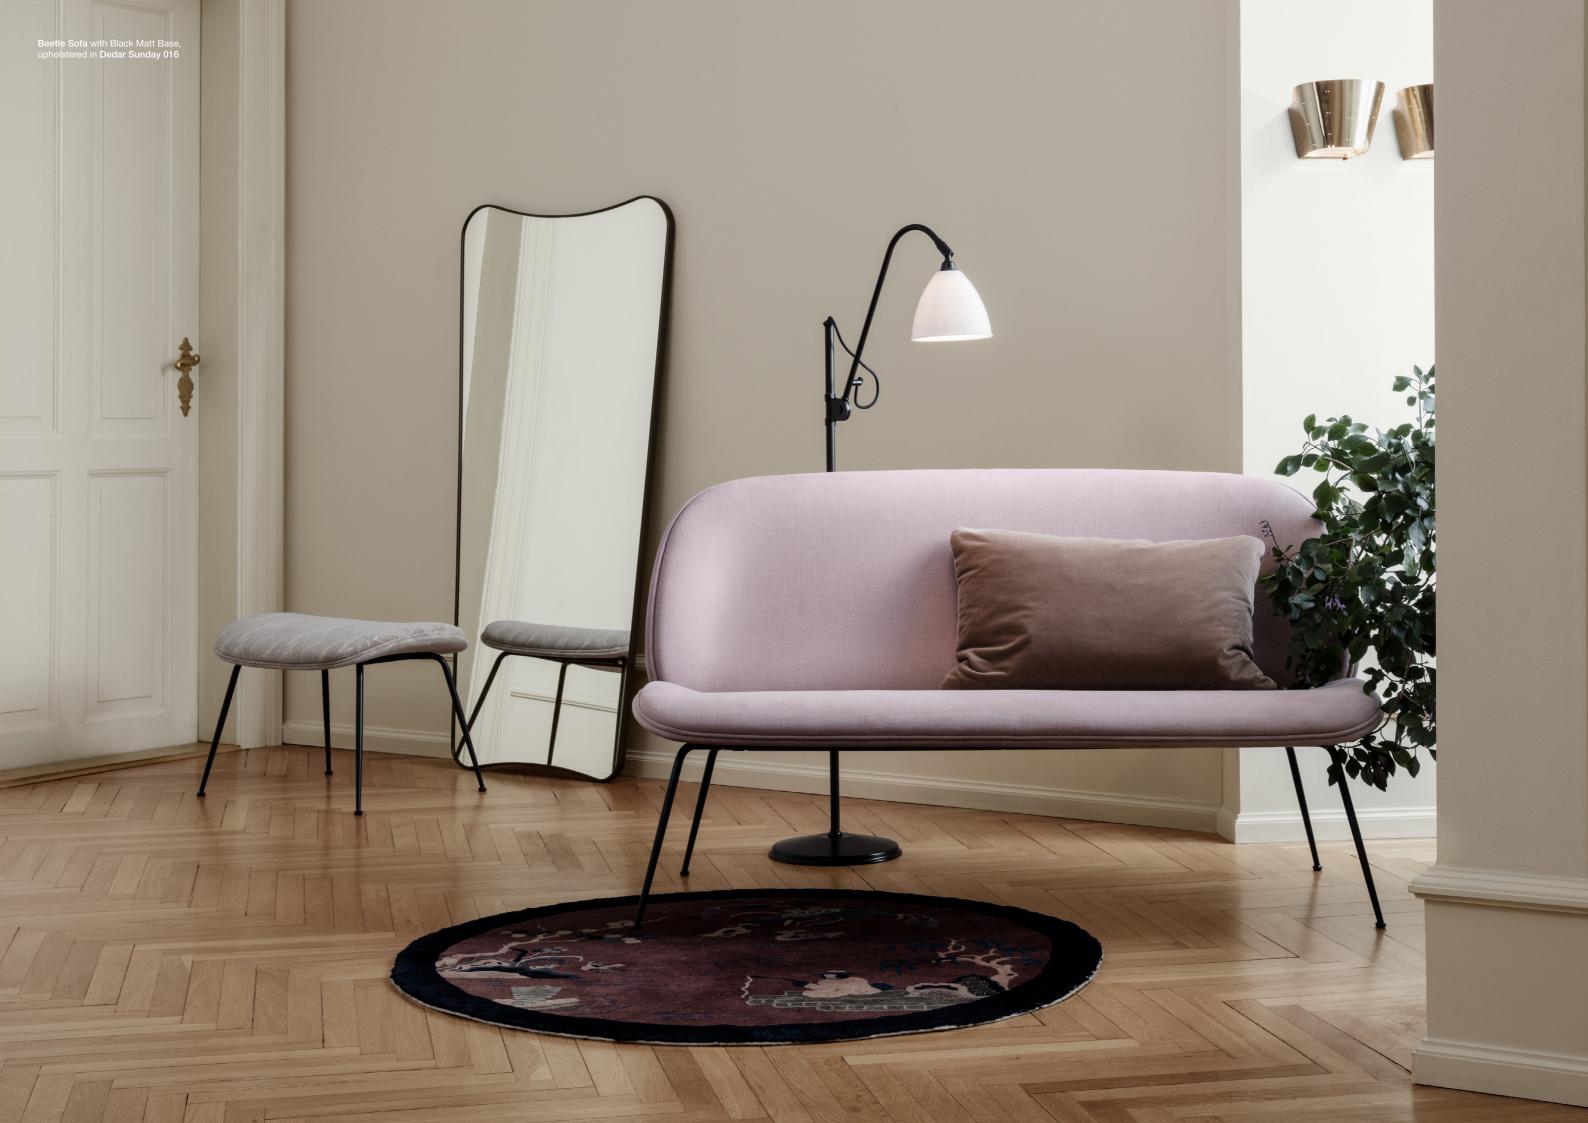

# BEETLE SOFA

Taking its inspiration from the Beetle Lounge Chair, the elongated Beetle Sofa plays with the contrast between the enveloping outer shell and a soft, inviting interior which encourage to be seated. The characteristic look is enhanced by the delicate, slightly conical legs, giving its light expression.

BEETLE SOFA
Two-seater with Conic base