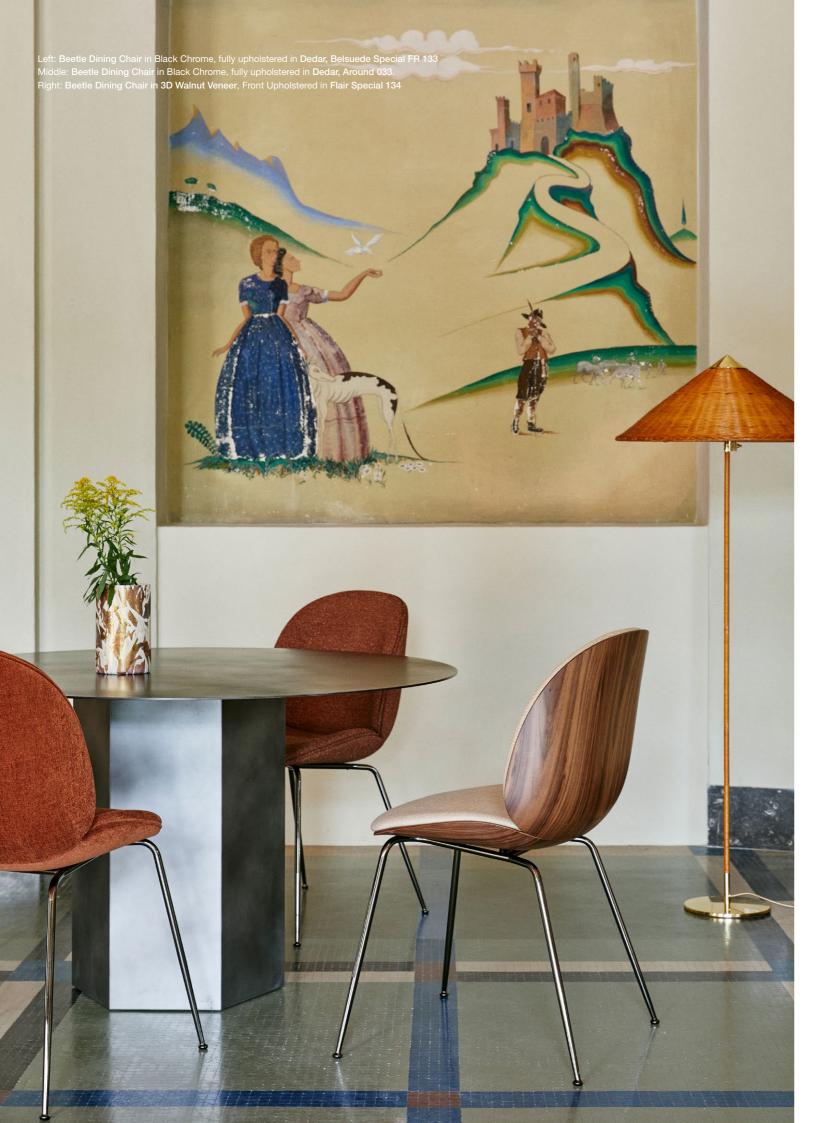

## BEETLE 3D VENEER in FSC® CERTIFIED WOOD

The veneer edition takes the organic, nature-inspired form of the original Beetle shell, and adapts it to accommodate the realities of working with veneer. The result translates the Beetle's distinctive curves into a molded wooden shell, giving the chair a new material aesthetic without compromising the comfort for which it has become renowned, and expanding the design's relevance to even more interior settings.

Available in Oak or American Walnut, the Beetle in 3D Veneer is made of responsibly sourced FSC® wood. Furthermore, the sleek 3D molding principle uses fewer materials and requires less resources for transport, while the seating comfort remains supreme due to the flexibility given by the 3D shaped Veneer.

## A VARIETY OF SHELLS and BASES

The Beetle Chair's shell can be customized in a vast variety of materials and colors, while bases are available in a range of carefully considered finishes.