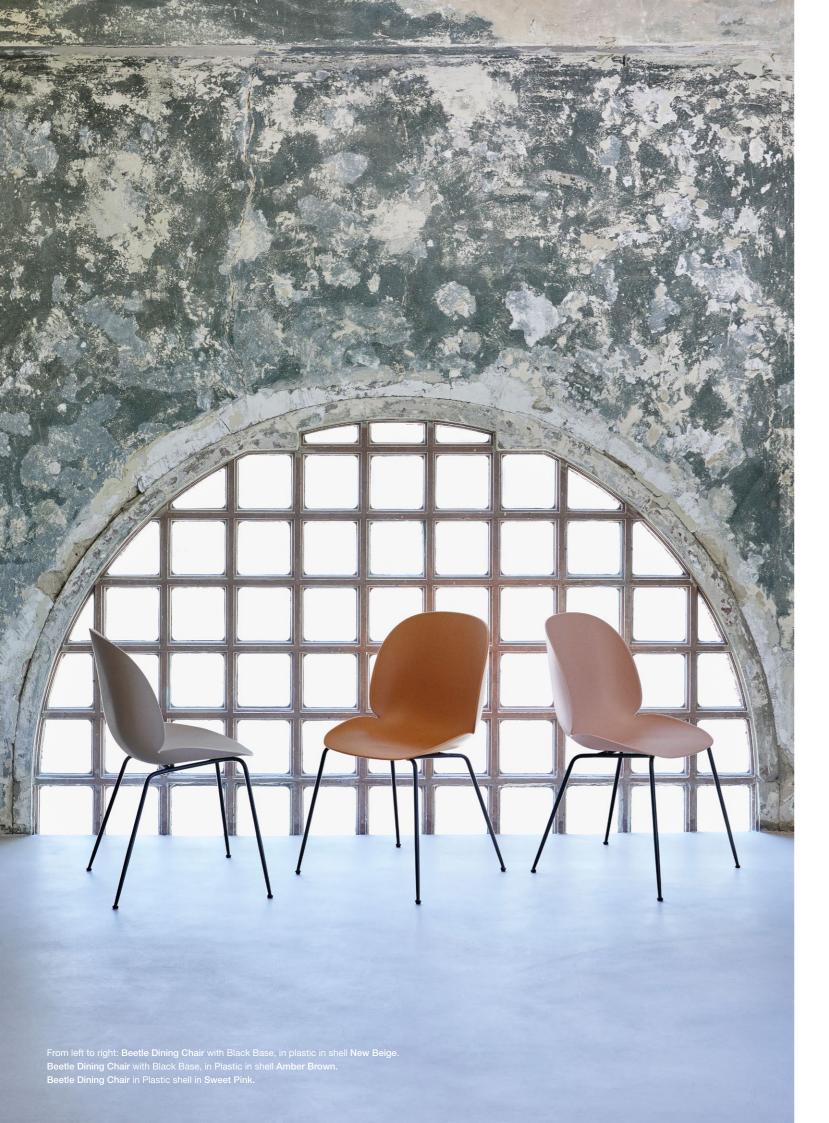

## A VARIETY OF SHELLS and BASES

The Beetle Chair's shell can be customized in a vast variety of materials and colors, while bases are available in a range of carefully considered finishes.

#### plastic shell

Amber brown

Alabaster White

Sweet Pink

American Walnut Matt Lacquered

Black Stained Bleech Semi Matt Lacquered

Smoked Oak

Matt Lacquered