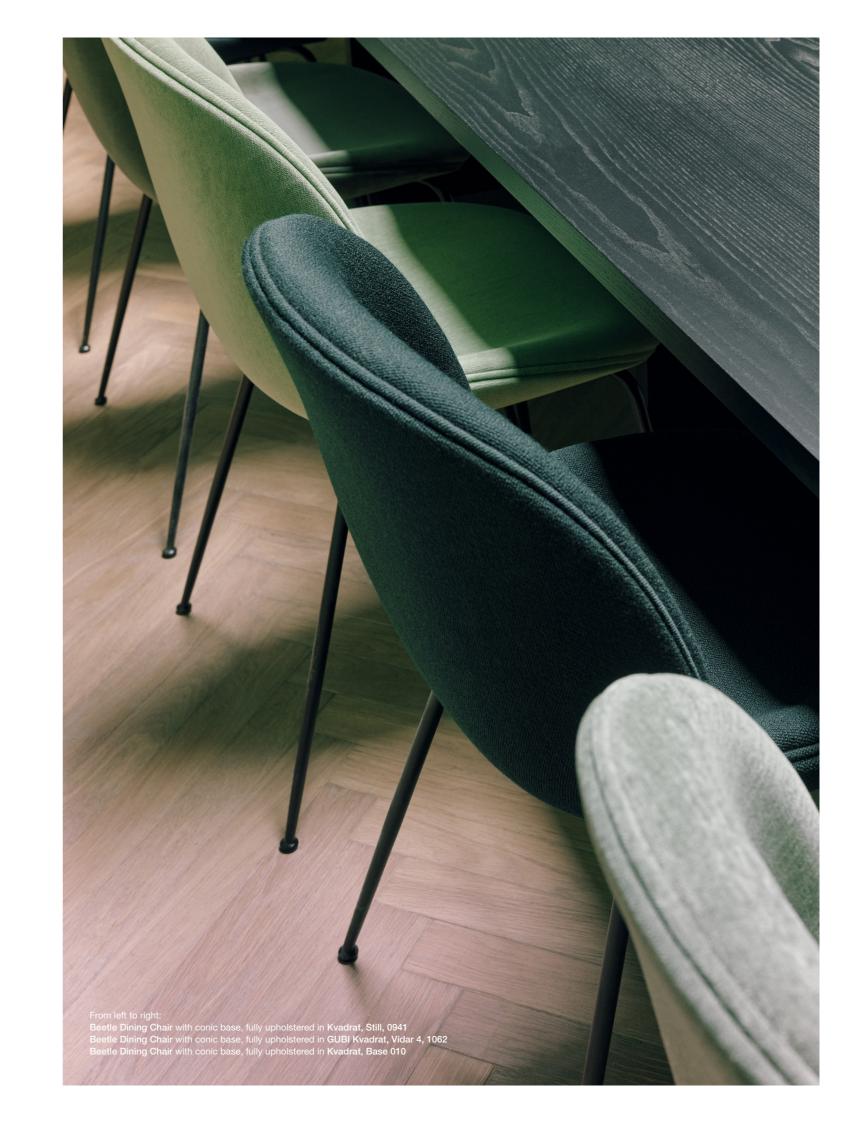

#### conic base, metal

kvadrat canvas 2
90% New Wool Worsted, 10% Nylon.
Durability: 100.000 martindale

kvadrat relate
90% New Wool Worsted, 10% Nylon.
Durability: 100.000 martindale

kvadrat vidar 4
90% New Wool Worsted, 10% Nylon.
Durability: 100.000 martindale