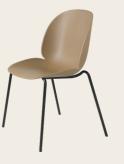

Created by introducing pigments to the plastic at the molding phase, the three new shades – Fern Green, Lunar Gray, and Mocha Brown – ensure there is still a Beetle and Bat for every interior setting.

# BEETLE DINING CHAIR

With its striking, organic form, remarkable comfort and endless configurations, it took less than a decade for Danish Italian duo GamFratesi's Beetle Dining Chair to become a genuine design classic. Despite its robustness, it is designed to gently flex, providing comfort even after prolonged sitting, making it ideal for dining and meetings.