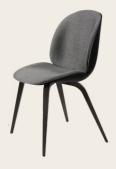

# BEETLE DINING CHAIR

With its striking, organic form, remarkable comfort and endless configurations, it took less than a decade for Danish Italian duo GamFratesi's Beetle Dining Chair to become a genuine design classic. Despite its robustness, it is designed to gently flex, providing comfort even after prolonged sitting, making it ideal for dining and meetings.