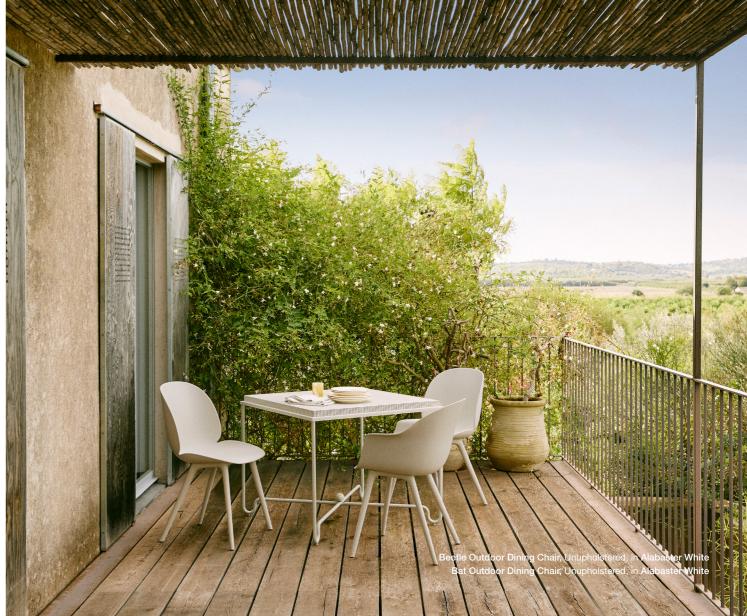

#### BEETLE and BAT OUTDOOR

The plastic editions of two of GUBI's most popular dining chairs, the Beetle and the Bat, have been reimagined for outdoor use. Reexamining their materials, aesthetics and function has led to the addition of an outdoor treatment, opening up new possibilities and making the chairs perfect for both indoor and outdoor use.

Special additives in the molded polypropylene shell help to prevent the color from fading due to weather damage, making two already versatile chairs even more dynamic. Their light weight enables them to be easily moved, breaking down barriers between internal and external spaces.