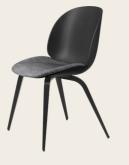

# BEETLE DINING CHAIR

With its striking, organic form, remarkable comfort and endless configurations, it took less than a decade for Danish Italian duo GamFratesi's Beetle Dining Chair to become a genuine design classic. Despite its robustness, it is designed to gently flex, providing comfort even after prolonged sitting, making it ideal for dining and meetings.

## A VARIETY OF SHELLS and BASES

The Beetle Chair's shell can be customized in a vast variety of materials and colors, while bases are available in a range of carefully considered finishes.