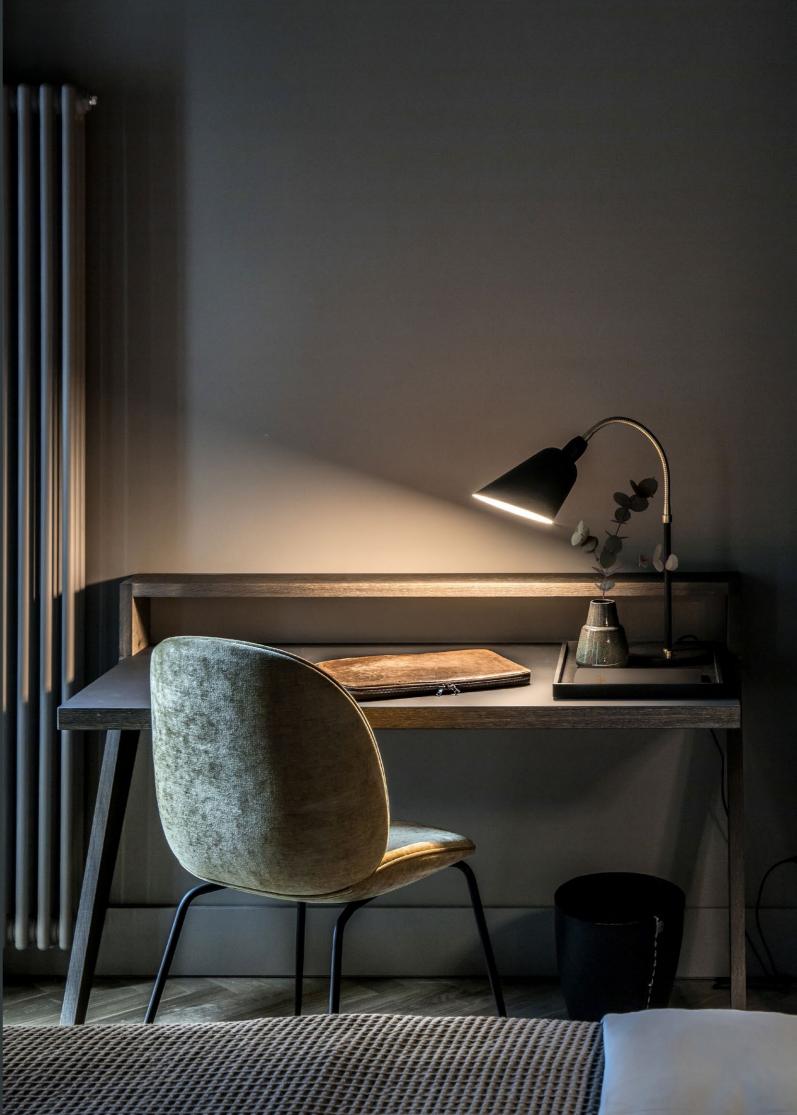

# BEETLE DINING CHAIR

With its striking, organic form, remarkable comfort and endless configurations, it took less than a decade for Danish Italian duo GamFratesi's Beetle Dining Chair to become a genuine design classic. Despite its robustness, it is designed to gently flex, providing comfort even after prolonged sitting, making it ideal for dining and meetings.