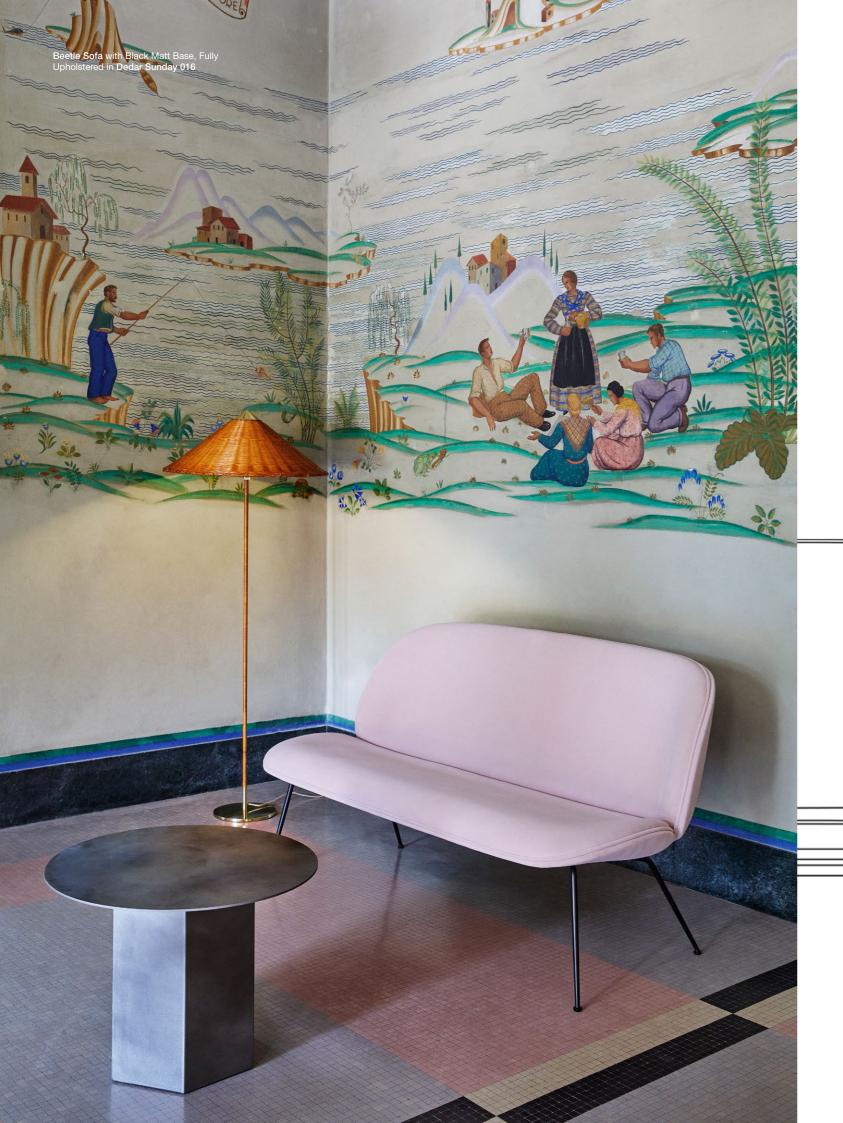

# BEETLE SOFA

Taking its inspiration from the Beetle Lounge Chair, the elongated Beetle Sofa plays with the contrast between the enveloping outer shell and a soft, inviting interior which encourage to be seated. The characteristic look is enhanced by the delicate, slightly conical legs, giving its light expression.

BEETLE SOFA
Two-seater with Conic base