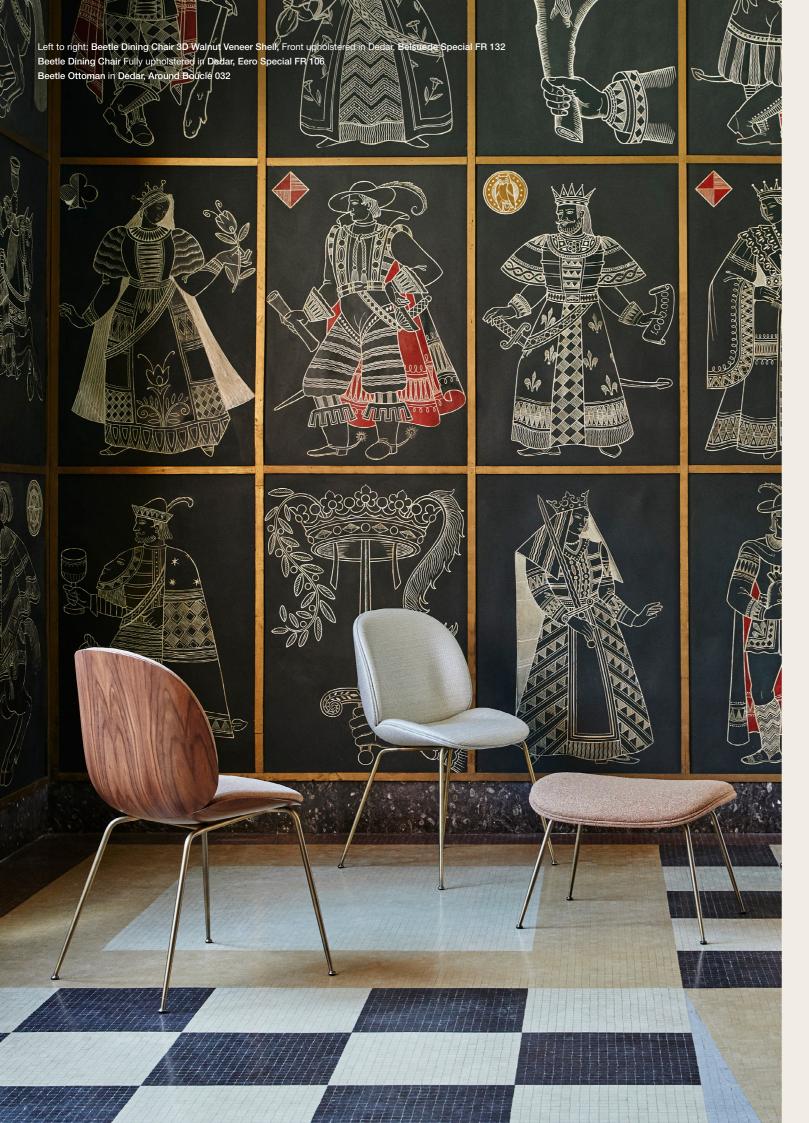

## BEETLE 3D VENEER in FSC® CERTIFIED WOOD

The veneer edition takes the organic, nature-inspired form of the original Beetle shell, and adapts it to accommodate the realities of working with veneer. The result translates the Beetle's distinctive curves into a molded wooden shell, giving the chair a new material aesthetic without compromising the comfort for which it has become renowned, and expanding the design's relevance to even more interior settings.

Available in Oak or American Walnut, the Beetle in 3D Veneer is made of responsibly sourced FSC® wood. Furthermore, the sleek 3D molding principle uses fewer materials and requires less resources for transport, while the seating comfort remains supreme due to the flexibility given by the 3D shaped Veneer.

All wooden parts of the Beetle in 3D Veneer, including the optional Wood Base, is FSC® Certified. Additionally, the Wood Base has passed the EN 16139:2013 Test severity L2 for strength, durability and safety, making it highly suitable for commercial projects.