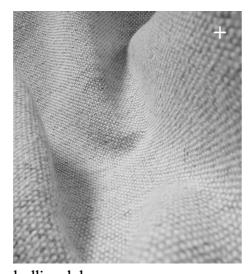

90% New Wool Worsted, 10% Nylon. Durability: 100.000 martindale

hallingdal
90% New Wool Worsted, 10% Nylon.
Durability: 100.000 martindale