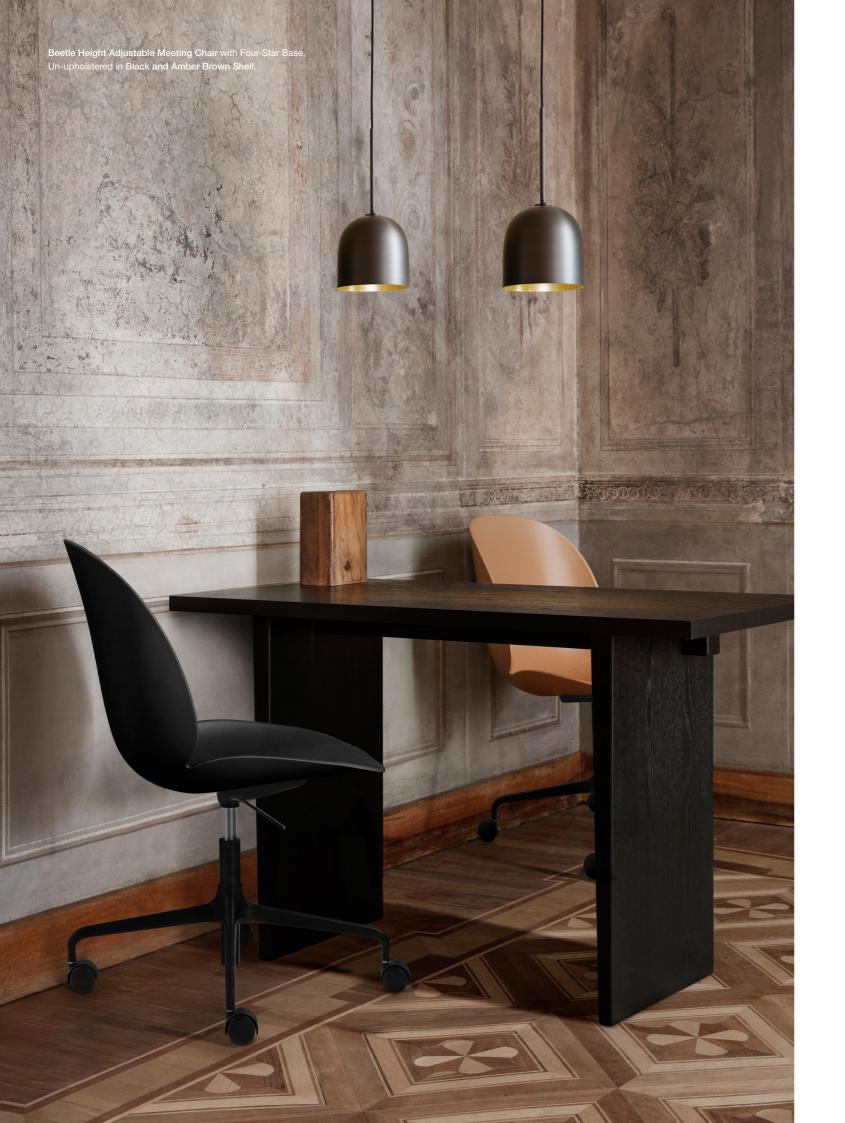

# BEETLE MEETING CHAIR

The Beetle Meeting Chair brings a corporate expression to the classic Beetle and contributes to an elegant design for office spaces and meeting rooms. While the graceful seat ensures a high level of comfort for long meetings and conferences, the castor base embodies clean design with great functionality.