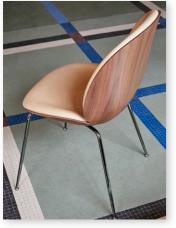

# BEETLE DINING CHAIR

With its striking, organic form, remarkable comfort and endless configurations, it took less than a decade for Danish Italian duo GamFratesi's Beetle Dining Chair to become a genuine design classic. Despite its robustness, it is designed to gently flex, providing comfort even after prolonged sitting, making it ideal for dining and meetings.

Beetle Dining Chair in 3D Walnut Veneer, upholstered in Dedar Flair Special FR 134 & Leder Reinhardt Brescia 2476
Beetle Dining Chair in 3D Oak Veneer, upholstered in Dedar Sunday 112 & Dedar Karakorum 001