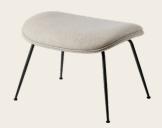

# BEETLE LOUNGE CHAIR

The low slung, generously proportioned Beetle Lounge Chair is an ideal suit for lounges and lobbies. Beneath the upholstered surface, the gently flexing shell provides extra comfort, while the low sitting position is ideal for curling up for long stretches of time.

# WITH OTTOMAN FOR AN EXTRA LEVEL of COMFORT

#### fully upholstered

fully upholstered

BEETLE OTTOMAN