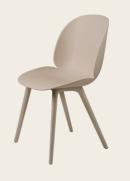

# BEETLE DINING CHAIR

With its striking, organic form, remarkable comfort and endless configurations, it took less than a decade for Danish Italian duo GamFratesi's Beetle Dining Chair to become a genuine design classic. Despite its robustness, it is designed to gently flex, providing comfort even after prolonged sitting, making it ideal for dining and meetings.

#### plastic shell

Amber brown

Alabaster White

Sweet Pink

American Walnut Matt Lacquered

Black Stained Bleech Semi Matt Lacquered

Smoked Oak

Matt Lacquered