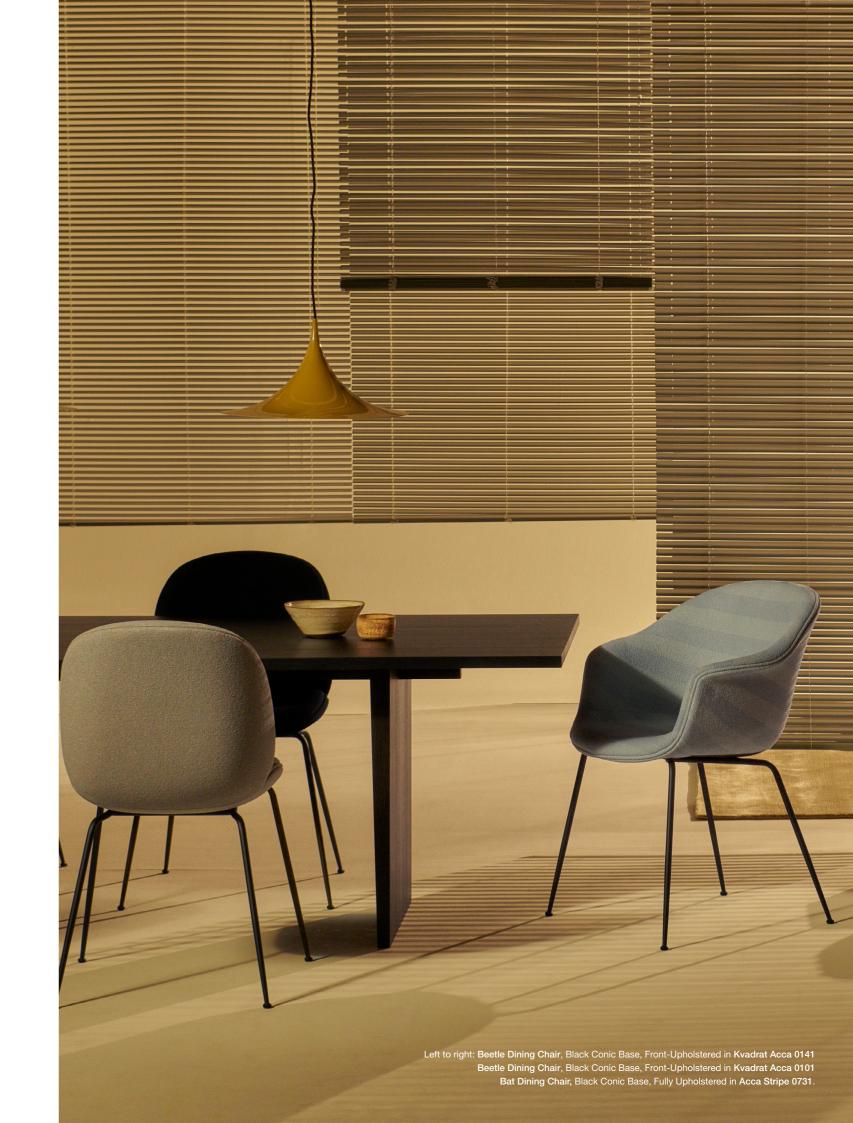

## MIX and MATCH WITH THE BAT COLLECTION

The organic shape and gentle curves of the Bat Chair are a three-dimensional reflection of the webbed wings of the animal that inspired it, with the front, arm and backrest forming a single continuous line when viewed from above. With their characteristic expressions and inspiration in nature, the Beetle & Bat are ideal to mix and match for dining or meeting settings.

Beetle Dining Chairs with conic base, fully upholstered in Light Bouclé. Bat Dining Chairs with conic base, fully upholstered in in Light Bouclé.