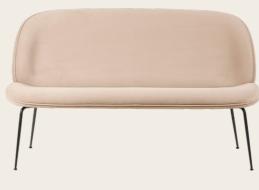

# BEETLE SOFA

Taking its inspiration from the Beetle Lounge Chair, the elongated Beetle Sofa plays with the contrast between the enveloping outer shell and a soft, inviting interior which encourage to be seated. The characteristic look is enhanced by the delicate, slightly conical legs, giving its light expression.

BEETLE SOFA
Two-seater with Conic base