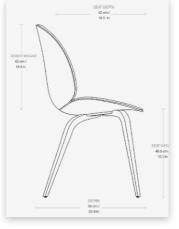

# BEETLE DINING CHAIR

With its striking, organic form, remarkable comfort and endless configurations, it took less than a decade for Danish Italian duo GamFratesi's Beetle Dining Chair to become a genuine design classic. Despite its robustness, it is designed to gently flex, providing comfort even after prolonged sitting, making it ideal for dining and meetings.

## A VARIETY OF SHELLS and BASES

The Beetle Chair's shell can be customized in a vast variety of materials and colors, while bases are available in a range of carefully considered finishes.