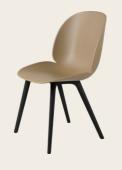

Created by introducing pigments to the plastic at the molding phase, the three new shades – Fern Green, Lunar Gray, and Mocha Brown – ensure there is still a Beetle and Bat for every interior setting.

# BEETLE DINING CHAIR

With its striking, organic form, remarkable comfort and endless configurations, it took less than a decade for Danish Italian duo GamFratesi's Beetle Dining Chair to become a genuine design classic. Despite its robustness, it is designed to gently flex, providing comfort even after prolonged sitting, making it ideal for dining and meetings.