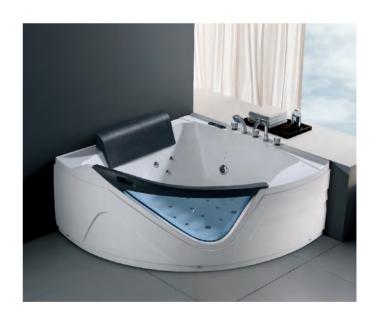

tem, 15inch TV, 1.2P water pump, 400W air pump.
   Spcs big nozzles,6pcs small nozzles, 12pcs bubble nozzles, Ozone, with CD/DVD, with MP3-MP4, Leakage protection.
   Spcs hardwares, Manual drain.
   1pc PU pillow, 1pc underwater light.









#### BC-667B(L/R)

Luxury bathtub Size: 1800x1200x680 mm



#### BC-667(L/R)

Luxury bathtub Size: 1800x1200x680 mm

















BS-703

Window bathtub Size: 1560x1560x750 mm







BS-639

Window bathtub Size: 1650x1650x710 mm









BS-637

Window bathtub Size: 1500x1500x750 mm









BC-636(L/R)

Window bathtub Size: 1700x1300x760 mm











#### BC-638(L/R)

Window bathtub Size: 1800x900x770 mm 1700x850x770 mm









#### BS-663

Window bathtub Size: 1600x1100x800 mm







#### BC-655

Window bathtub Size: 1810x1310x755 mm









#### BC-686

Window bathtub Size: 1600x1600x770 mm









Window bathtub series



#### BZ-301

Window bathtub Size: 1800x1300x750 mm









BZ-302

Window bathtub Size: 1800x850x680 mm 1600x850x680 mm







#### EB-027

Window bathtub Size: 1400x1400x650 mm









#### BC-606B(L/R)

Window bathtub Size: 1800x880x670 mm









#### BC-602(L/R)

Window bathtub Size: 1800x900x660 mm







#### BC-601(L/R)

Window bathtub Size: 1800x1500x660 mm







#### BC-638C

Window bathtub

Size: 1400x750x550 mm 1500x750x550 mm 1600x750x550 mm 1800x750x550 mm







#### EB-373

Window bathtub Size: 1650x800x600 mm







BC-607

Window bathtub Size: 1800x830x760 mm







#### BC-638B

Window bathtub Size: 1800x800x730 mm









#### EB-377

Window bathtub Size: 1800x1200x600 mm