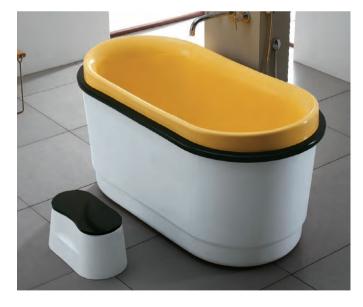

LOGUE





Freestanding
Size: 1700x850x650 mm









#### BZ-684

Freestanding Size: 1500x750x650 mm









#### BZ-700

Freestanding

Size: 1120x780x560 mm 1220x780x560 mm 1320x780x560 mm 1420x780x560 mm 1520x780x560 mm







#### BZ-698

Freestanding
Size: 1720x750x580 mm











BZ-627











BZ-626

Freestanding Size: 1650x800x650 mm









BZ-346

Freestanding Size: 1800x1800x720 mm







BZ-647

Freestanding Size: 1550x1550x650 mm









Freestanding
Size: 1500x1500x650 mm











Freestanding
Size: 1500x1500x650 mm









BZ-348

Freestanding
Size: 1500x1500x650 mm











Freestanding Size: 1500x800x600 mm 1700x800x600 mm









#### BZ-681

Freestanding Size: 1300x800x820 mm 1500x800x820 mm









#### BZ-312

Freestanding
Size: 1800x980x680 mm









#### BZ-345

Freestanding Size: 1500x650x720 mm 1300x650x720 mm









#### BZ-D651B

#### Freestanding

Size: 1800x900x650mm Size: 1700x800x650mm Size: 1600x800x650mm







#### BZ-D651

Freestanding
Size: 1800x850x540 mm
1700x800x580 mm
1600x800x540 mm
1500x800x540 mm





#### EB-911

#### Freestanding

Size: 1200x750x580mm Size: 1300x750x580mm Size: 1400x750x580mm Size: 1500x750x580mm Size: 1600x800x580mm Size: 1700x800x580mm







# CORNER BATHTUB The humanity life knowing by oneself Come from the bath fun of turning seasons Let the sense to regulate The favorite needs The entire comfort of body and mind The scenes in the water Let this familiar feeling become a memory The reason to review Not to forget the easy tenderness





BS-317

Corner bathtub Size: 1500x1500x700 mm