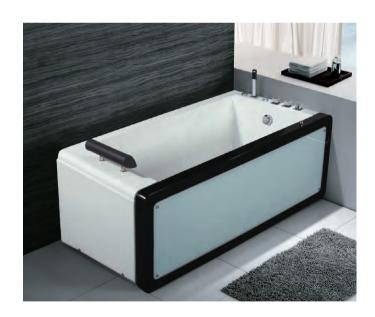

### EB-094A

Waterfall bathtub

Size: 2100x1800x760 mm

Waterfall bathtub

Size: 2260x1510x730 mm

Waterfall bathtub

Size: 1800x1800x720 mm

Waterfall bathtub

Size: 1900x950x660 mm

Waterfall bathtub

Size: 1500x1500x640 mm

- Needle nozzle massage 1.5HP pump
  Waterfall massage
  Touch control panel
  Color light nozzles
  Electric lift taps and showers
  Leakage protection
  Decoration blue light around faucet
  Electric surfing,waterfall conversion
  Electric size waterfall cycle

- FEATURE MATCHING:

   Heater

   Ozone

   Ultraviolet radiation sterilization

Waterfall bathtub / Size: 1700x800x610 mm