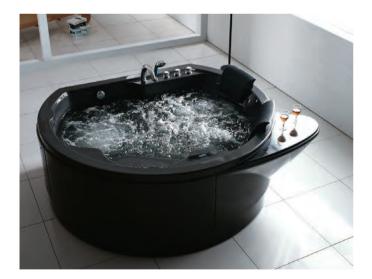

#### BS-640

Luxury bathtub

Size: 1810x1810x750 mm

- K4 control system, 15inch TV, Speaker, 1.5P water pump, 700W air pump.
   6pcs big nozzles, 10pcs small nozzles, 22pcs bubble nozzles, Ozone, with CD/DVD, with MP3-MP4, Leakage protection.
   5pcs hardwares, Manual drain.
   1pc PU pillow, small refrigerator.

#### BS-641

Luxury bathtub

Size: 1470x1470x750 mm

- K4 control system, 15inch TV, 1.2P water pump, 400W air pump.
   4pcs big nozzles, 7pcs small nozzles, 12pcs bubble nozzles, Ozone, with CD/DVD, with MP3-MP4, Leakage protection .
   5pcs hardwares, Manual drain.
   1pc PU pillow, 1bottom light.

#### BS-642

Luxury bathtub

Size: 1630x1630x750 mm

- K4 control system, 15inch TV, 1.2P water pump, 700W air pump.
   4pcs big nozzles, 6pcs small nozzles, 17pcs bubble nozzles, Ozone, with CD/DVD, with MP3-MP4, Leakage protection .
   5pcs hardwares, Manual drain.
   4. 2pcs PU pillow, 1pc underwater light.