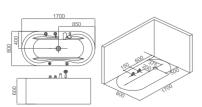

#### BC-667(L/R)

Luxury bathtub Size: 1800x1200x680 mm

BS-703

Window bathtub Size: 1560x1560x750 mm

BS-639

Window bathtub Size: 1650x1650x710 mm

BS-637

Window bathtub Size: 1500x1500x750 mm