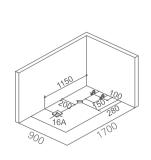

# FEATURE MATCHING: · Heater · Ozone

- · Ultraviolet radiation sterilization

Waterfall bathtub

Size: 1700x1000x780mm

Waterfall bathtub

Size: 1700x900x680 mm

Waterfall bathtub

Size: 1400x1400x600mm