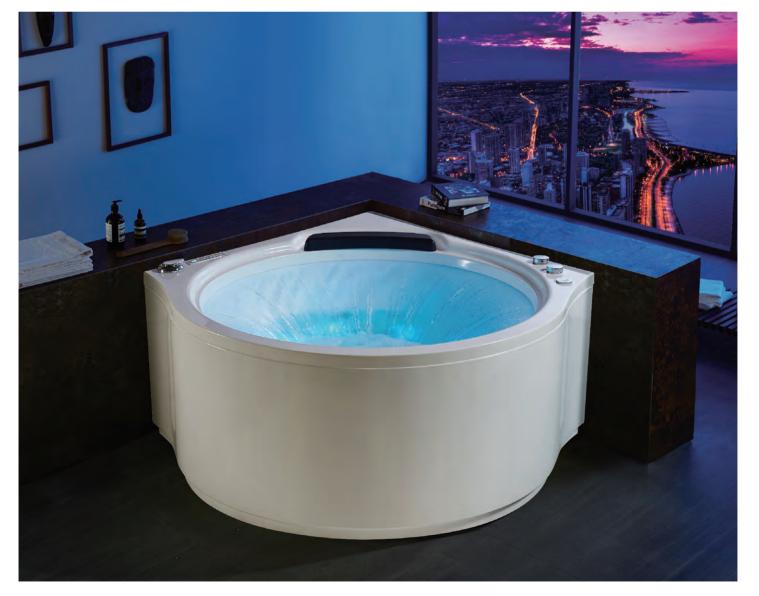

BS-317

Corner bathtub Size: 1500x1500x700 mm

BS-309

Corner bathtub Size: 1300x1300x650 mm

BS-333

Corner bathtub Size: 1500x1500x700 mm

BS-313

Corner bathtub Size: 1500x1500x680 mm

BS-315(L/R)

Corner bathtub Size: 1500x1200x700 mm

BS-818

BS-330(L/R)

Corner bathtub Size: 1800x1200x740 mm

BS-693

Corner bathtub Size: 1500x1500x710 mm