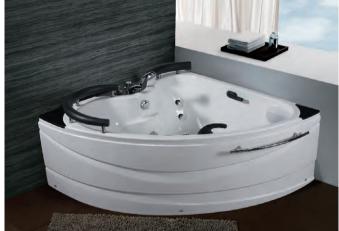

BS-317

Corner bathtub Size: 1500x1500x700 mm

BS-309

Corner bathtub Size: 1300x1300x650 mm

BS-333

Corner bathtub Size: 1500x1500x700 mm

BS-313

Corner bathtub Size: 1500x1500x680 mm

BS-315(L/R)

Corner bathtub Size: 1500x1200x700 mm

BS-818

BS-330(L/R)

Corner bathtub Size: 1800x1200x740 mm

BS-693

Corner bathtub Size: 1500x1500x710 mm