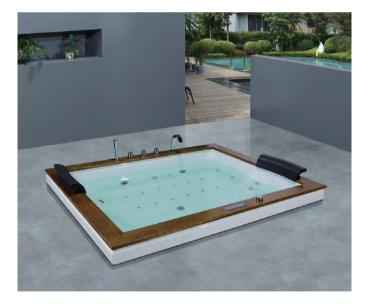

### EB-094A

Waterfall bathtub

Size: 2100x1800x760 mm

Waterfall bathtub

Size: 2260x1510x730 mm

Waterfall bathtub

Size: 1800x1800x720 mm

Waterfall bathtub

Size: 1900x950x660 mm

Waterfall bathtub

Size: 1500x1500x640 mm

- Needle nozzle massage 1.5HP pump
  Waterfall massage
  Touch control panel
  Color light nozzles
  Electric lift taps and showers
  Leakage protection
  Decoration blue light around faucet
  Electric surfing,waterfall conversion
  Electric size waterfall cycle