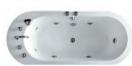

#### BS-640

Luxury bathtub

Size: 1810x1810x750 mm

- K4 control system, 15inch TV, Speaker, 1.5P water pump, 700W air pump.
   6pcs big nozzles, 10pcs small nozzles, 22pcs bubble nozzles, Ozone, with CD/DVD, with MP3-MP4, Leakage protection.
   5pcs hardwares, Manual drain.
   1pc PU pillow, small refrigerator.

#### BS-641

Luxury bathtub

Size: 1470x1470x750 mm

- K4 control system, 15inch TV, 1.2P water pump, 400W air pump.
   4pcs big nozzles, 7pcs small nozzles, 12pcs bubble nozzles, Ozone, with CD/DVD, with MP3-MP4, Leakage protection .
   5pcs hardwares, Manual drain.
   1pc PU pillow, 1bottom light.

#### BS-642

Luxury bathtub

Size: 1630x1630x750 mm

- K4 control system, 15inch TV, 1.2P water pump, 700W air pump.
   4pcs big nozzles, 6pcs small nozzles, 17pcs bubble nozzles, Ozone, with CD/DVD, with MP3-MP4, Leakage protection .
   5pcs hardwares, Manual drain.
   4. 2pcs PU pillow, 1pc underwater light.