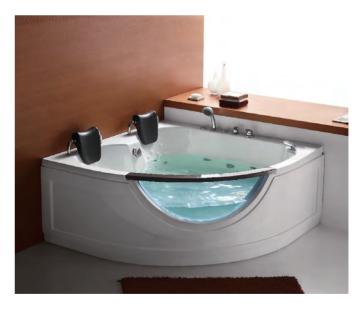

BS-317

Corner bathtub Size: 1500x1500x700 mm

BS-309

Corner bathtub Size: 1300x1300x650 mm

BS-333

Corner bathtub Size: 1500x1500x700 mm

BS-313

Corner bathtub Size: 1500x1500x680 mm

BS-315(L/R)

Corner bathtub Size: 1500x1200x700 mm

BS-818

BS-330(L/R)

Corner bathtub Size: 1800x1200x740 mm

BS-693

Corner bathtub Size: 1500x1500x710 mm