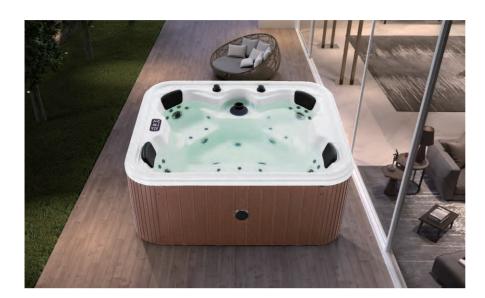

### EB-094A

Waterfall bathtub

Size: 2100x1800x760 mm

Waterfall bathtub

Size: 2260x1510x730 mm

Waterfall bathtub

Size: 1800x1800x720 mm

Waterfall bathtub

Size: 1900x950x660 mm

Waterfall bathtub

Size: 1500x1500x640 mm

- Needle nozzle massage 1.5HP pump
  Waterfall massage
  Touch control panel
  Color light nozzles
  Electric lift taps and showers
  Leakage protection
  Decoration blue light around faucet
  Electric surfing,waterfall conversion
  Electric size waterfall cycle