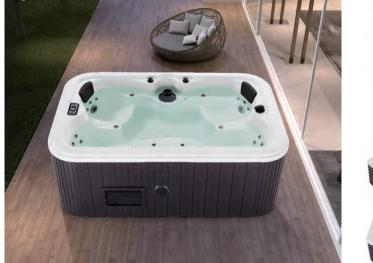

### EB-094A

Waterfall bathtub

Size: 2100x1800x760 mm

Waterfall bathtub

Size: 2260x1510x730 mm

Waterfall bathtub

Size: 1800x1800x720 mm

Waterfall bathtub

Size: 1900x950x660 mm

Waterfall bathtub

Size: 1500x1500x640 mm

- Needle nozzle massage 1.5HP pump
  Waterfall massage
  Touch control panel
  Color light nozzles
  Electric lift taps and showers
  Leakage protection
  Decoration blue light around faucet
  Electric surfing,waterfall conversion
  Electric size waterfall cycle