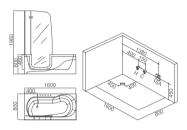

### EB-094A

Waterfall bathtub

Size: 2100x1800x760 mm

Waterfall bathtub

Size: 2260x1510x730 mm

Waterfall bathtub

Size: 1800x1800x720 mm

Waterfall bathtub

Size: 1900x950x660 mm

Waterfall bathtub

Size: 1500x1500x640 mm

- Needle nozzle massage 1.5HP pump
  Waterfall massage
  Touch control panel
  Color light nozzles
  Electric lift taps and showers
  Leakage protection
  Decoration blue light around faucet
  Electric surfing,waterfall conversion
  Electric size waterfall cycle