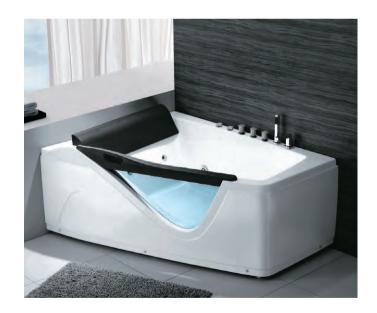

### EB-094A

Waterfall bathtub

Size: 2100x1800x760 mm

Waterfall bathtub

Size: 2260x1510x730 mm

Waterfall bathtub

Size: 1800x1800x720 mm

Waterfall bathtub

Size: 1900x950x660 mm

Waterfall bathtub

Size: 1500x1500x640 mm

- Needle nozzle massage 1.5HP pump
  Waterfall massage
  Touch control panel
  Color light nozzles
  Electric lift taps and showers
  Leakage protection
  Decoration blue light around faucet
  Electric surfing,waterfall conversion
  Electric size waterfall cycle

- FEATURE MATCHING:

   Heater

   Ozone

   Ultraviolet radiation sterilization

Waterfall bathtub / Size: 1700x800x610 mm