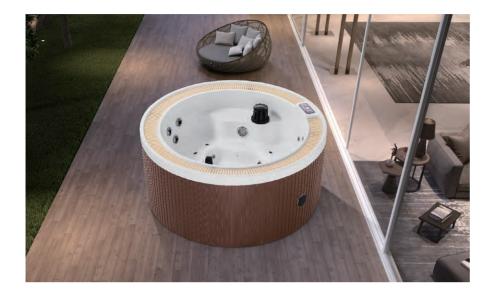

wavelengts by putting the fluorescent lamp into the phototherapy box.





### **CORE TECHNOLOGY**



# LED annular water outlet patent design

integrated constant temperature water circulation system has perfect cambination of appearance and function.



# Inductive button

capacitive screen to have sensitive response.



# Delicate hardware accessories

materials is adopted with CNC miling cutting, which is concise and generous, to becom the punchline of the design.



# Clean water drainage design

more thorough flushing and more convenient cleaning; 360 degrees of cleaning has no dead angle, which is clean, easy and visible.





### EB-094A

Waterfall bathtub

Size: 2100x1800x760 mm











Waterfall bathtub

Size: 2260x1510x730 mm







Waterfall bathtub

Size: 1800x1800x720 mm





















Waterfall bathtub

Size: 1900x950x660 mm











Waterfall bathtub

Size: 1500x1500x640 mm

- Needle nozzle massage 1.5HP pump
  Waterfall massage
  Touch control panel
  Color light nozzles
  Electric lift taps and showers
  Leakage protection
  Decoration blue light around faucet
  Electric surfing,waterfall conversion
  Electric size waterfall cycle

- FEATURE MATCHING:

   Heater

   Ozone

   Ultraviolet radiation sterilization











Waterfall bathtub / Size: 1700x800x610 mm









### EB-8008

Waterfall bathtub Size: 1550x1550x700 mm









Waterfall bathtub Size: 1800x1200x610 mm











### EB-8007

Waterfall bathtub Size: 1810x1270x640 mm









### EB-S032B

Waterfall bathtub

Size: 1400x1400x670 mm 1500x1500x670 mm

- Needle nozzle massage 1.