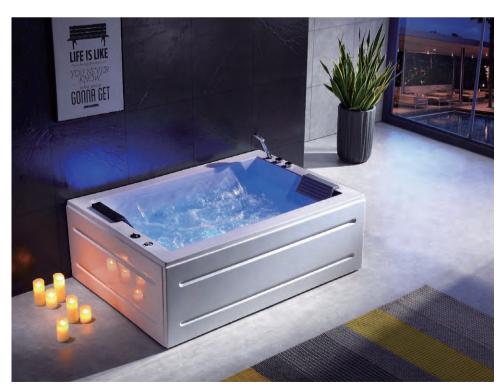

### EB-094A

Waterfall bathtub

Size: 2100x1800x760 mm

Waterfall bathtub

Size: 2260x1510x730 mm

Waterfall bathtub

Size: 1800x1800x720 mm

Waterfall bathtub

Size: 1900x950x660 mm

Waterfall bathtub

Size: 1500x1500x640 mm

- Needle nozzle massage 1.5HP pump
  Waterfall massage
  Touch control panel
  Color light nozzles
  Electric lift taps and showers
  Leakage protection
  Decoration blue light around faucet
  Electric surfing,waterfall conversion
  Electric size waterfall cycle