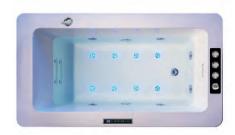

# FEATURE MATCHING: · Heater · Ozone

- · Ultraviolet radiation sterilization

Waterfall bathtub

Size: 1700x1000x780mm

Waterfall bathtub

Size: 1700x900x680 mm

Waterfall bathtub

Size: 1400x1400x600mm