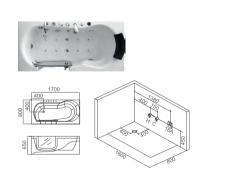

### EB-094A

Waterfall bathtub

Size: 2100x1800x760 mm

Waterfall bathtub

Size: 2260x1510x730 mm

Waterfall bathtub

Size: 1800x1800x720 mm

Waterfall bathtub

Size: 1900x950x660 mm

Waterfall bathtub

Size: 1500x1500x640 mm

- Needle nozzle massage 1.5HP pump
  Waterfall massage
  Touch control panel
  Color light nozzles
  Electric lift taps and showers
  Leakage protection
  Decoration blue light around faucet
  Electric surfing,waterfall conversion
  Electric size waterfall cycle