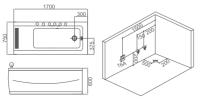

- FEATURE MATCHING:

   Heater

   Ozone

   Ultraviolet radiation sterilization

Waterfall bathtub / Size: 1700x800x610 mm