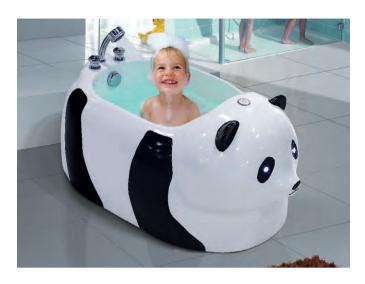

#### BC-602B

Luxury bathtub Size: 1850x900x680 mm

EB-028

Children bathtub Size: 1380x820x560 mm

EB-818

Children bathtub Size: 1400x900x650 mm

EB-021

Children bathtub Size: 1400x800x640 mm