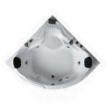

g

Size: 1800x900x650mm Size: 1700x800x650mm Size: 1600x800x650mm







#### BZ-D651

Freestanding
Size: 1800x850x540 mm
1700x800x580 mm
1600x800x540 mm
1500x800x540 mm





#### EB-911

#### Freestanding

Size: 1200x750x580mm Size: 1300x750x580mm Size: 1400x750x580mm Size: 1500x750x580mm Size: 1600x800x580mm Size: 1700x800x580mm







# CORNER BATHTUB The humanity life knowing by oneself Come from the bath fun of turning seasons Let the sense to regulate The favorite needs The entire comfort of body and mind The scenes in the water Let this familiar feeling become a memory The reason to review Not to forget the easy tenderness





BS-317

Corner bathtub Size: 1500x1500x700 mm









BS-309

Corner bathtub Size: 1300x1300x650 mm









BS-333

Corner bathtub Size: 1500x1500x700 mm









BS-313

Corner bathtub Size: 1500x1500x680 mm











BS-315(L/R)

Corner bathtub Size: 1500x1200x700 mm











BS-818









BS-330(L/R)

Corner bathtub Size: 1800x1200x740 mm









BS-693

Corner bathtub Size: 1500x1500x710 mm











#### BS-687

Corner bathtub Size: 1400x1400x620 mm









#### BC-601BC

Corner bathtub Size: 1850x1500x680 mm









#### BS-706

Corner bathtub Size: 1400x1400x650 mm









#### EB-819

Corner bathtub
Size: 1600x800x660 mm











#### BC-702

Massage bath Size: 1700x800x710 mm







BC-340(L/R)

Massage bath Size: 1500x750x600 mm 1400x750x600 mm







#### BC-320

Massage bath Size: 1700x850x700 mm







#### BC-341(L/R)

Massage bath

Size: 1700x850x650 mm 1700x750x650 mm 1600x750x650 mm 1500x750x650 mm 1400x750x650 m