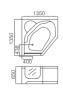

### EB-013A

Walk-in-tub series

Size: 1350x1350x1950 mm / 1500x1500x1950mm

- 1. 1P motor, 6pcs big nozzles, 300W air pump, 8pcs bubble nozzles, 2pcs bubble nozzles with lights, 2-sided skirt.
   5pcs hardwares, Manual drain.
   Glass shower door, 1pc PU pillow.
   K2 control system, Leakage protection

### EB-013B

Walk-in-tub series Size: 1350x1350x650 mm / 1500x1500x760mm