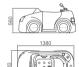

### EB-094A

Waterfall bathtub

Size: 2100x1800x760 mm

Waterfall bathtub

Size: 2260x1510x730 mm

Waterfall bathtub

Size: 1800x1800x720 mm

Waterfall bathtub

Size: 1900x950x660 mm

Waterfall bathtub

Size: 1500x1500x640 mm

- Needle nozzle massage 1.5HP pump
  Waterfall massage
  Touch control panel
  Color light nozzles
  Electric lift taps and showers
  Leakage protection
  Decoration blue light around faucet
  Electric surfing,waterfall conversion
  Electric size waterfall cycle