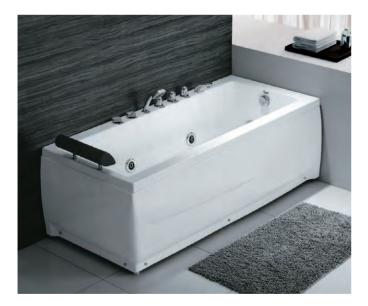

### EB-094A

Waterfall bathtub

Size: 2100x1800x760 mm

Waterfall bathtub

Size: 2260x1510x730 mm

Waterfall bathtub

Size: 1800x1800x720 mm

Waterfall bathtub

Size: 1900x950x660 mm

Waterfall bathtub

Size: 1500x1500x640 mm

- Needle nozzle massage 1.5HP pump
  Waterfall massage
  Touch control panel
  Color light nozzles
  Electric lift taps and showers
  Leakage protection
  Decoration blue light around faucet
  Electric surfing,waterfall conversion
  Electric size waterfall cycle