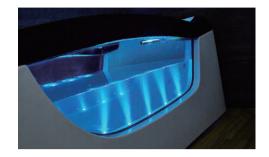

### LED visual physical therapy

The colored lights on the surface of bathtub and at the bottom of the pool can change a variety of colors circularly, to relax the body and mind inside the colored lights and fully enjou the bath fun the light and water bring for you.

Phototherapy is a kind of physical treatment, to treat various

Phototherapy is a kind of physical treatment, to treat various diseases through adjusting the immune system by hypothalamuse under the lights of different colors and different wavelengts by putting the fluorescent lamp into the phototherapy box.