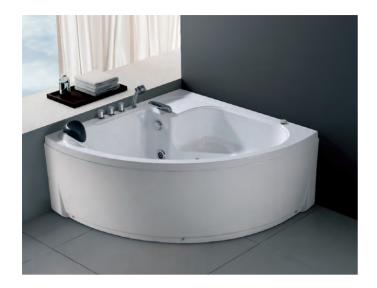

BS-317

Corner bathtub Size: 1500x1500x700 mm

BS-309

Corner bathtub Size: 1300x1300x650 mm

BS-333

Corner bathtub Size: 1500x1500x700 mm

BS-313

Corner bathtub Size: 1500x1500x680 mm

BS-315(L/R)

Corner bathtub Size: 1500x1200x700 mm

BS-818

BS-330(L/R)

Corner bathtub Size: 1800x1200x740 mm

BS-693

Corner bathtub Size: 1500x1500x710 mm