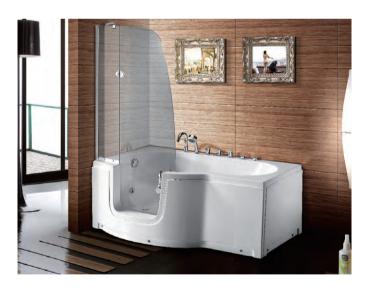

# **WALK-IN-TUB** SERIES In the tired afternoon, At the time of opening the door, After unloading the burden, At the same time starting the fountain of mind, The warm body, Wet all over the floor, Leaving the burdensome to be discarded.

### EB-013A

Walk-in-tub series

Size: 1350x1350x1950 mm / 1500x1500x1950mm

- 1. 1P motor, 6pcs big nozzles, 300W air pump, 8pcs bubble nozzles, 2pcs bubble nozzles with lights, 2-sided skirt.
   5pcs hardwares, Manual drain.
   Glass shower door, 1pc PU pillow.
   K2 control system, Leakage protection

### EB-013B

Walk-in-tub series Size: 1350x1350x650 mm / 1500x1500x760mm