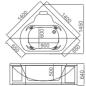

BS-317

Corner bathtub Size: 1500x1500x700 mm

BS-309

Corner bathtub Size: 1300x1300x650 mm

BS-333

Corner bathtub Size: 1500x1500x700 mm

BS-313

Corner bathtub Size: 1500x1500x680 mm

BS-315(L/R)

Corner bathtub Size: 1500x1200x700 mm

BS-818

BS-330(L/R)

Corner bathtub Size: 1800x1200x740 mm

BS-693

Corner bathtub Size: 1500x1500x710 mm