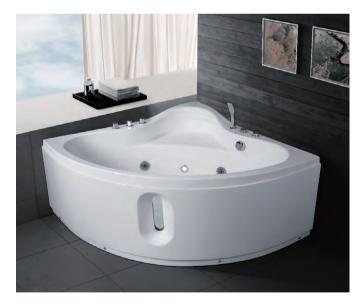

BS-317

Corner bathtub Size: 1500x1500x700 mm

BS-309

Corner bathtub Size: 1300x1300x650 mm

BS-333

Corner bathtub Size: 1500x1500x700 mm

BS-313

Corner bathtub Size: 1500x1500x680 mm

BS-315(L/R)

Corner bathtub Size: 1500x1200x700 mm

BS-818

BS-330(L/R)

Corner bathtub Size: 1800x1200x740 mm

BS-693

Corner bathtub Size: 1500x1500x710 mm