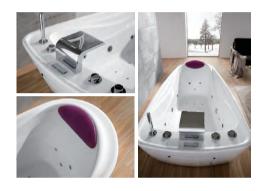

#### EB-D020A

Freestanding
Size: 1850x900x720 mm

Freestanding
Size: 1600x800x640 mm