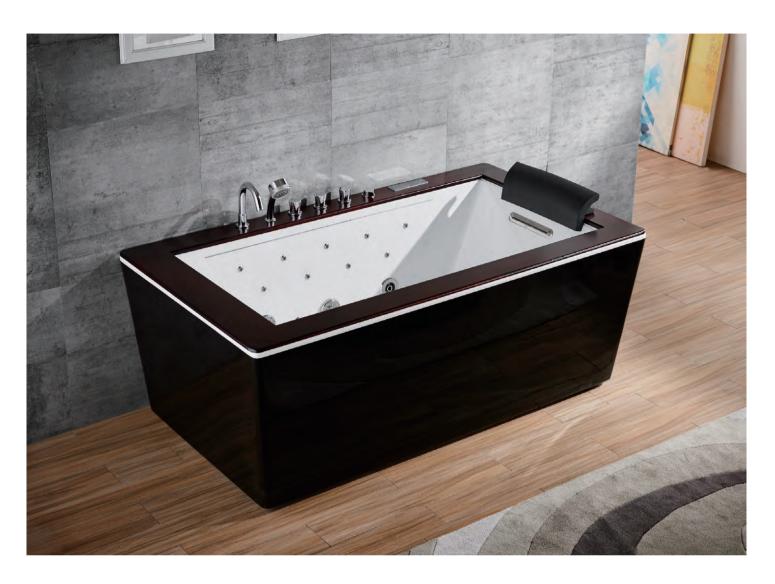

### EB-094A

Waterfall bathtub

Size: 2100x1800x760 mm

Waterfall bathtub

Size: 2260x1510x730 mm

Waterfall bathtub

Size: 1800x1800x720 mm

Waterfall bathtub