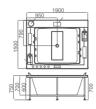

### EB-094A

Waterfall bathtub

Size: 2100x1800x760 mm

Waterfall bathtub

Size: 2260x1510x730 mm

Waterfall bathtub

Size: 1800x1800x720 mm

Waterfall bathtub

Size: 1900x950x660 mm

Waterfall bathtub

Size: 1500x1500x640 mm

- Needle nozzle massage 1.5HP pump
  Waterfall massage
  Touch control panel
  Color light nozzles
  Electric lift taps and showers
  Leakage protection
  Decoration blue light around faucet
  Electric surfing,waterfall conversion
  Electric size waterfall cycle