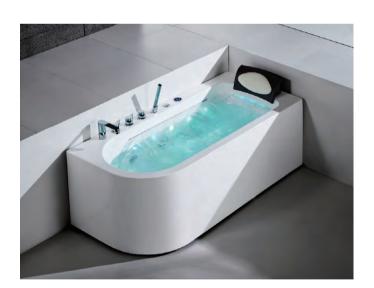

### EB-094A

Waterfall bathtub

Size: 2100x1800x760 mm

Waterfall bathtub

Size: 2260x1510x730 mm

Waterfall bathtub

Size: 1800x1800x720 mm

Waterfall bathtub

Size: 1900x950x660 mm

Waterfall bathtub

Size: 1500x1500x640 mm

- Needle nozzle massage 1.5HP pump
  Waterfall massage
  Touch control panel
  Color light nozzles
  Electric lift taps and showers
  Leakage protection
  Decoration blue light around faucet
  Electric surfing,waterfall conversion
  Electric size waterfall cycle

- FEATURE MATCHING:

   Heater

   Ozone

   Ultraviolet radiation sterilization

Waterfall bathtub / Size: 1700x800x610 mm