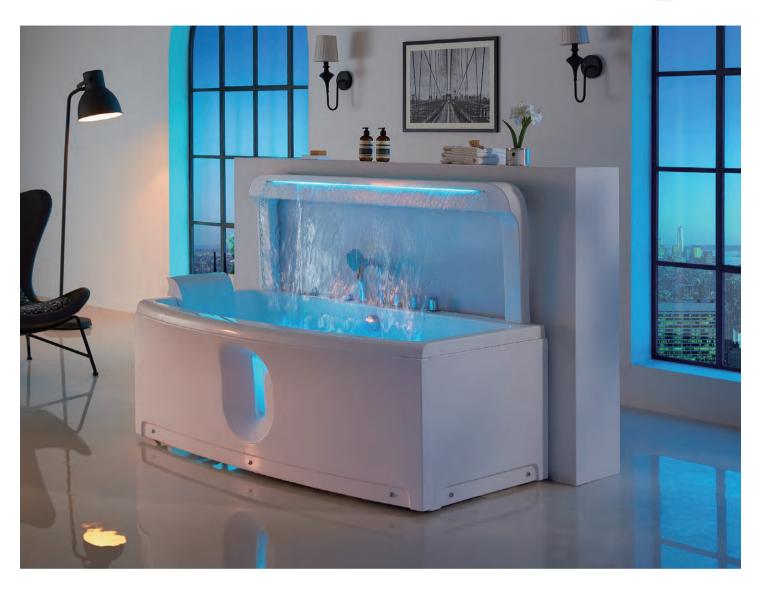

ntrol panel
  Color light nozzles
  Electric lift taps and showers
  Leakage protection
  Decoration blue light around faucet
  Electric surfing, waterfall conversion
  Electric size waterfall cycle

- FEATURE MATCHING:

   Heater

   Ozone

   Ultraviolet radiation sterilization

















Waterfall bathtub

Size: 1700x900x600 mm

- · Needle nozzle massage 1.5HP pump

- Needle nozzle massage 1.5HP pump
  Waterfall massage
  Touch control panel
  Color light nozzles
  Waterfall intake
  Electric lift taps and showers
  Leakage protection
  Decoration blue light around faucet
  Electric surfing,waterfall conversion
  Electric size waterfall cycle

# FEATURE MATCHING: · Heater · Ozone

- · Ultraviolet radiation sterilization









Waterfall bathtub

Size: 1700x1000x780mm













Waterfall bathtub

Size: 1700x900x680 mm

















Waterfall bathtub

Size: 1400x1400x600mm

















Waterfall bathtub

Size: 1930x860x680 mm

- 5 pcs hardwares,1.2P motor,300W air pump
   6pcs middle nozzles, 5pcs small nozzles,15pcs bubble nozzles, Colourful waterfall.
   Touch control panel ,Bluetooth connection,Audio speaker,14pcs colourful lights, Manual drain.



















Waterfall bathtub

Size: 1870x900x680 mm

- 5 pcs hardwares,1.5P motor,300W air pump.
   2.2pcs big nozzles, 5pcs small nozzles,15pcs bubble nozzles, Colourful waterfall.
   Touch control panel ,Bluetooth connection,Audio speaker,10pcs. colourful lights, Manual drain.













### EB-D034B

Waterfall bathtub

Size: 1870x1200x680 mm

- 5 pcs hardwares,1.5P motor,300W air pump.
   2. 2pcs b