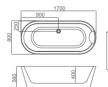

### EB-094A

Waterfall bathtub

Size: 2100x1800x760 mm

Waterfall bathtub

Size: 2260x1510x730 mm

Waterfall bathtub

Size: 1800x1800x720 mm

Waterfall bathtub

Size: 1900x950x660 mm

Waterfall bathtub

Size: 1500x1500x640 mm

- Needle nozzle massage 1.5HP pump
  Waterfall massage
  Touch control panel
  Color light nozzles
  Electric lift taps and showers
  Leakage protection
  Decoration blue light around faucet
  Electric surfing,waterfall conversion
  Electric size waterfall cycle