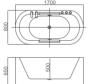

- FEATURE MATCHING:

   Heater

   Ozone

   Ultraviolet radiation sterilization

Waterfall bathtub / Size: 1700x800x610 mm