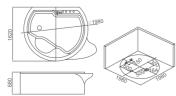

BS-317

Corner bathtub Size: 1500x1500x700 mm

BS-309

Corner bathtub Size: 1300x1300x650 mm

BS-333

Corner bathtub Size: 1500x1500x700 mm

BS-313

Corner bathtub Size: 1500x1500x680 mm

BS-315(L/R)

Corner bathtub Size: 1500x1200x700 mm

BS-818

BS-330(L/R)

Corner bathtub Size: 1800x1200x740 mm

BS-693

Corner bathtub Size: 1500x1500x710 mm