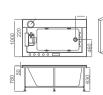

### EB-094A

Waterfall bathtub

Size: 2100x1800x760 mm

Waterfall bathtub

Size: 2260x1510x730 mm

Waterfall bathtub

Size: 1800x1800x720 mm

Waterfall bathtub

Size: 1900x950x660 mm

Waterfall bathtub

Size: 1500x1500x640 mm

- Needle nozzle massage 1.5HP pump
  Waterfall massage
  Touch control panel
  Color light nozzles
  Electric lift taps and showers
  Leakage protection
  Decoration blue light around faucet
  Electric surfing,waterfall conversion
  Electric size waterfall cycle