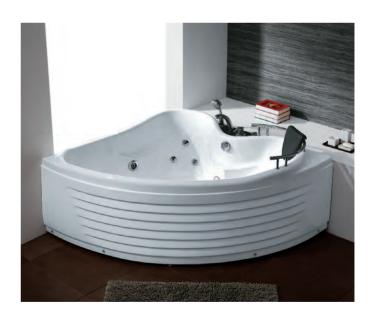

e: 1800x900x650mm Size: 1700x800x650mm Size: 1600x800x650mm







#### BZ-D651

Freestanding
Size: 1800x850x540 mm
1700x800x580 mm
1600x800x540 mm
1500x800x540 mm





#### EB-911

#### Freestanding

Size: 1200x750x580mm Size: 1300x750x580mm Size: 1400x750x580mm Size: 1500x750x580mm Size: 1600x800x580mm Size: 1700x800x580mm







# CORNER BATHTUB The humanity life knowing by oneself Come from the bath fun of turning seasons Let the sense to regulate The favorite needs The entire comfort of body and mind The scenes in the water Let this familiar feeling become a memory The reason to review Not to forget the easy tenderness





BS-317

Corner bathtub Size: 1500x1500x700 mm









BS-309

Corner bathtub Size: 1300x1300x650 mm









BS-333

Corner bathtub Size: 1500x1500x700 mm









BS-313

Corner bathtub Size: 1500x1500x680 mm











BS-315(L/R)

Corner bathtub Size: 1500x1200x700 mm











BS-818









BS-330(L/R)

Corner bathtub Size: 1800x1200x740 mm









BS-693

Corner bathtub Size: 1500x1500x710 mm











#### BS-687

Corner bathtub Size: 1400x1400x620 mm









#### BC-601BC

Corner bathtub Size: 1850x1500x680 mm









#### BS-706

Corner bathtub Size: 1400x1400x650 mm









#### EB-819

Corner bathtub
Size: 1600x800x660 mm











#### BC-702

Massage bath Size: 1700x800x710 mm







BC-340(L/R)

Massage bath Size: 1500x750x600 mm 1400x750x600 mm







#### BC-320

Massage bath Size: 1700x850x700 mm







#### BC-341(L/R)

Massage bath

Size: 1700x850x650 mm 1700x750x650 mm 1600x750x650 mm 1500x750x650 mm 1400x750x650 mm