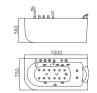

### EB-094A

Waterfall bathtub

Size: 2100x1800x760 mm

Waterfall bathtub

Size: 2260x1510x730 mm

Waterfall bathtub

Size: 1800x1800x720 mm

Waterfall bathtub

Size: 1900x950x660 mm

Waterfall bathtub

Size: 1500x1500x640 mm

- Needle nozzle massage 1.5HP pump
  Waterfall massage
  Touch control panel
  Color light nozzles
  Electric lift taps and showers
  Leakage protection
  Decoration blue light around faucet
  Electric surfing,waterfall conversion
  Electric size waterfall cycle

- FEATURE MATCHING:

   Heater

   Ozone

   Ultraviolet radiation sterilization

Waterfall bathtub / Size: 1700x800x610 mm