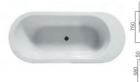

#### BC-667(L/R)

Luxury bathtub Size: 1800x1200x680 mm

BS-703

Window bathtub Size: 1560x1560x750 mm

BS-639

Window bathtub Size: 1650x1650x710 mm

BS-637

Window bathtub Size: 1500x1500x750 mm