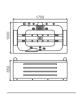

### EB-094A

Waterfall bathtub

Size: 2100x1800x760 mm

Waterfall bathtub

Size: 2260x1510x730 mm

Waterfall bathtub

Size: 1800x1800x720 mm

Waterfall bathtub

Size: 1900x950x660 mm

Waterfall bathtub

Size: 1500x1500x640 mm

- Needle nozzle massage 1.5HP pump
  Waterfall massage
  Touch control panel
  Color light nozzles
  Electric lift taps and showers
  Leakage protection
  Decoration blue light around faucet
  Electric surfing,waterfall conversion
  Electric size waterfall cycle