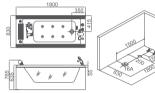

### EB-094A

Waterfall bathtub

Size: 2100x1800x760 mm

Waterfall bathtub

Size: 2260x1510x730 mm

Waterfall bathtub

Size: 1800x1800x720 mm

Waterfall bathtub

Size: 1900x950x660 mm

Waterfall bathtub

Size: 1500x1500x640 mm

- Needle nozzle massage 1.5HP pump
  Waterfall massage
  Touch control panel
  Color light nozzles
  Electric lift taps and showers
  Leakage protection
  Decoration blue light around faucet
  Electric surfing,waterfall conversion
  Electric size waterfall cycle

- FEATURE MATCHING:

   Heater

   Ozone

   Ultraviolet radiation sterilization

Waterfall bathtub / Size: 1700x800x610 mm