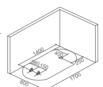

- FEATURE MATCHING:

   Heater

   Ozone

   Ultraviolet radiation sterilization

Waterfall bathtub / Size: 1700x800x610 mm