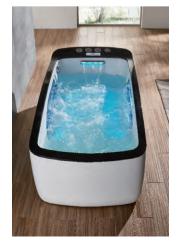

### EB-094A

Waterfall bathtub

Size: 2100x1800x760 mm

Waterfall bathtub

Size: 2260x1510x730 mm

Waterfall bathtub

Size: 1800x1800x720 mm

Waterfall bathtub

Size: 1900x950x660 mm

Waterfall bathtub

Size: 1500x1500x640 mm

- Needle nozzle massage 1.5HP pump
  Waterfall massage
  Touch control panel
  Color light nozzles
  Electric lift taps and showers
  Leakage protection
  Decoration blue light around faucet
  Electric surfing,waterfall conversion
  Electric size waterfall cycle