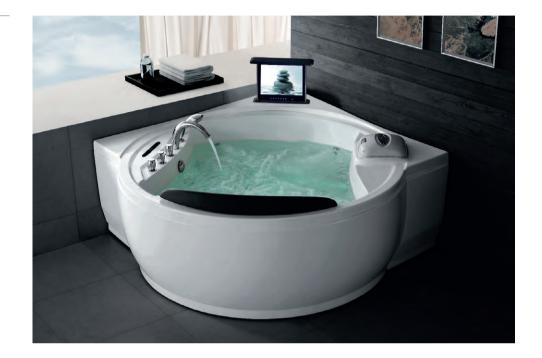

BS-317

Corner bathtub Size: 1500x1500x700 mm

BS-309

Corner bathtub Size: 1300x1300x650 mm

BS-333

Corner bathtub Size: 1500x1500x700 mm

BS-313

Corner bathtub Size: 1500x1500x680 mm

BS-315(L/R)

Corner bathtub Size: 1500x1200x700 mm

BS-818

BS-330(L/R)

Corner bathtub Size: 1800x1200x740 mm

BS-693

Corner bathtub Size: 1500x1500x710 mm

#### BS-687

Corner bathtub Size: 1400x1400x620 mm