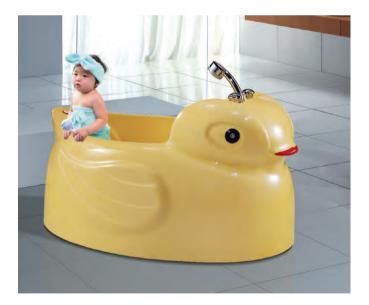

#### BC-602B

Luxury bathtub Size: 1850x900x680 mm

EB-028

Children bathtub Size: 1380x820x560 mm

EB-818

Children bathtub Size: 1400x900x650 mm

EB-021

Children bathtub Size: 1400x800x640 mm