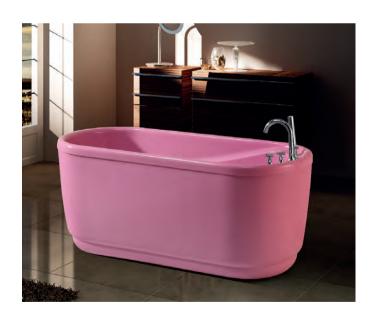

### EB-002

Waterfall bathtub Size: 1700x900x700 mm

### EB-001

Waterfall bathtub Size: 1800x1000x660 mm