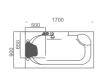

### EB-094A

Waterfall bathtub

Size: 2100x1800x760 mm

Waterfall bathtub

Size: 2260x1510x730 mm

Waterfall bathtub

Size: 1800x1800x720 mm

Waterfall bathtub

Size: 1900x950x660 mm

Waterfall bathtub

Size: 1500x1500x640 mm

- Needle nozzle massage 1.5HP pump
  Waterfall massage
  Touch control panel
  Color light nozzles
  Electric lift taps and showers
  Leakage protection
  Decoration blue light around faucet
  Electric surfing,waterfall conversion
  Electric size waterfall cycle