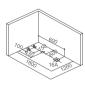

### EB-094A

Waterfall bathtub

Size: 2100x1800x760 mm

Waterfall bathtub

Size: 2260x1510x730 mm

Waterfall bathtub

Size: 1800x1800x720 mm

Waterfall bathtub

Size: 1900x950x660 mm

Waterfall bathtub

Size: 1500x1500x640 mm

- Needle nozzle massage 1.5HP pump
  Waterfall massage
  Touch control panel
  Color light nozzles
  Electric lift taps and showers
  Leakage protection
  Decoration blue light around faucet
  Electric surfing,waterfall conversion
  Electric size waterfall cycle

- FEATURE MATCHING:

   Heater

   Ozone

   Ultraviolet radiation sterilization

Waterfall bathtub / Size: 1700x800x610 mm