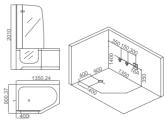

### EB-013A

Walk-in-tub series

Size: 1350x1350x1950 mm / 1500x1500x1950mm

- 1. 1P motor, 6pcs big nozzles, 300W air pump, 8pcs bubble nozzles, 2pcs bubble nozzles with lights, 2-sided skirt.
   5pcs hardwares, Manual drain.
   Glass shower door, 1pc PU pillow.
   K2 control system, Leakage protection

### EB-013B

Walk-in-tub series Size: 1350x1350x650 mm / 1500x1500x760mm