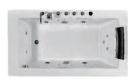

### EB-094A

Waterfall bathtub

Size: 2100x1800x760 mm

Waterfall bathtub

Size: 2260x1510x730 mm

Waterfall bathtub

Size: 1800x1800x720 mm

Waterfall bathtub

Size: 1900x950x660 mm

Waterfall bathtub

Size: 1500x1500x640 mm

- Needle nozzle massage 1.5HP pump
  Waterfall massage
  Touch control panel
  Color light nozzles
  Electric lift taps and showers
  Leakage protection
  Decoration blue light around faucet
  Electric surfing,waterfall conversion
  Electric size waterfall cycle