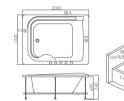

### EB-094A

Waterfall bathtub

Size: 2100x1800x760 mm

Waterfall bathtub

Size: 2260x1510x730 mm

Waterfall bathtub

Size: 1800x1800x720 mm

Waterfall bathtub

Size: 1900x950x660 mm

Waterfall bathtub

Size: 1500x1500x640 mm

- Needle nozzle massage 1.5HP pump
  Waterfall massage
  Touch control panel
  Color light nozzles
  Electric lift taps and showers
  Leakage protection
  Decoration blue light around faucet
  Electric surfing,waterfall conversion
  Electric size waterfall cycle