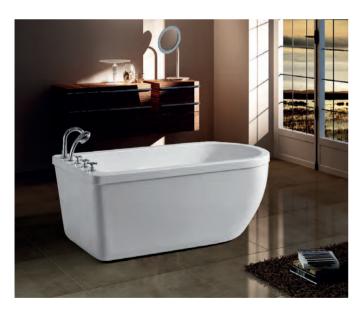

### EB-094A

Waterfall bathtub

Size: 2100x1800x760 mm

Waterfall bathtub

Size: 2260x1510x730 mm

Waterfall bathtub

Size: 1800x1800x720 mm

Waterfall bathtub

Size: 1900x950x660 mm

Waterfall bathtub

Size: 1500x1500x640 mm

- Needle nozzle massage 1.5HP pump
  Waterfall massage
  Touch control panel
  Color light nozzles
  Electric lift taps and showers
  Leakage protection
  Decoration blue light around faucet
  Electric surfing,waterfall conversion
  Electric size waterfall cycle

- FEATURE MATCHING:

   Heater

   Ozone

   Ultraviolet radiation sterilization

Waterfall bathtub / Size: 1700x800x610 mm