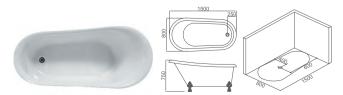

### EB-035(L/R)

Waterfall bathtub Waterial dathtub Size: 1400x750x580 mm 1500x750x580 mm 1600x750x580 mm 1700x750x580 mm

### EB-036(L/R)

Waterfall bathtub

Size: 1400x750x580 mm 1500x750x580 mm 1600x750x580 mm 1700x750x580 mm