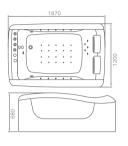

Waterfall bathtub

Size: 1930x860x680 mm

- 5 pcs hardwares,1.2P motor,300W air pump
   6pcs middle nozzles, 5pcs small nozzles,15pcs bubble nozzles, Colourful waterfall.
   Touch control panel ,Bluetooth connection,Audio speaker,14pcs colourful lights, Manual drain.

Waterfall bathtub

Size: 1870x900x680 mm

- 5 pcs hardwares,1.5P motor,300W air pump.
   2.2pcs big nozzles, 5pcs small nozzles,15pcs bubble nozzles, Colourful waterfall.
   Touch control panel ,Bluetooth connection,Audio speaker,10pcs. colourful lights, Manual drain.