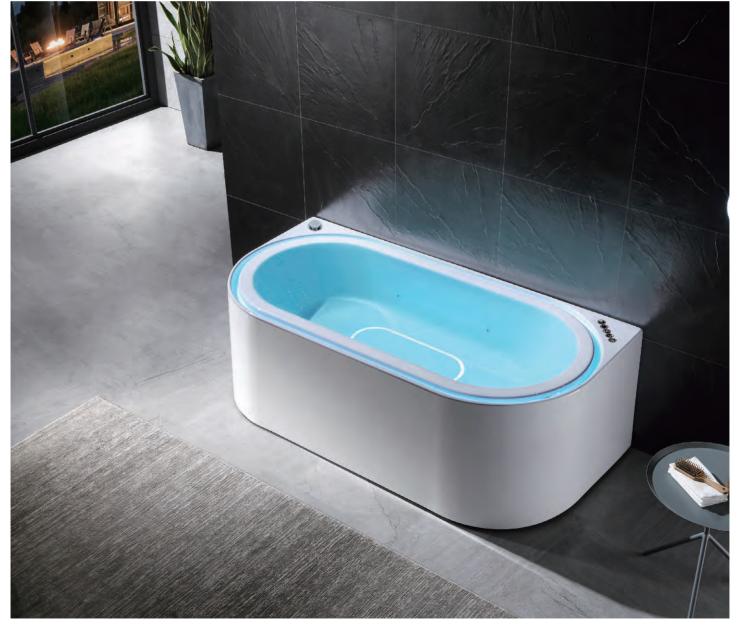

### LED visual physical therapy

The colored lights on the surface of bathtub and at the bottom of the pool can change a variety of colors circularly, to relax the body and mind inside the colored lights and fully enjou the bath fun the light and water bring for you.

# LED annular water outlet patent design

integrated constant temperature water circulation system has perfect cambination of appearance and function.