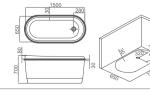

reestanding Size: 1500x750x650 mm









#### BZ-700

Freestanding

Size: 1120x780x560 mm 1220x780x560 mm 1320x780x560 mm 1420x780x560 mm 1520x780x560 mm







#### BZ-698

Freestanding
Size: 1720x750x580 mm











BZ-627











BZ-626

Freestanding Size: 1650x800x650 mm









BZ-346

Freestanding Size: 1800x1800x720 mm







BZ-647

Freestanding Size: 1550x1550x650 mm









Freestanding
Size: 1500x1500x650 mm











Freestanding
Size: 1500x1500x650 mm









BZ-348

Freestanding
Size: 1500x1500x650 mm











Freestanding Size: 1500x800x600 mm 1700x800x600 mm









#### BZ-681

Freestanding Size: 1300x800x820 mm 1500x800x820 mm









#### BZ-312

Freestanding
Size: 1800x980x680 mm









#### BZ-345

Freestanding Size: 1500x650x720 mm 1300x650x720 mm









#### BZ-D651B

#### Freestanding

Size: 1800x900x650mm Size: 1700x800x650mm Size: 1600x800x650mm







#### BZ-D651

Freestanding
Size: 1800x850x540 mm
1700x800x580 mm
1600x800x540 mm
1500x800x540 mm





#### EB-911

#### Freestanding

Size: 1200x750x580mm Size: 1300x750x580mm Size: 1400x750x580mm Size: 1500x750x580mm Size: 1600x800x580mm Size: 1700x800x580mm







# CORNER BATHTUB The humanity life knowing by oneself Come from the bath fun of turning seasons Let the sense to regulate The favorite needs The entire comfort of body and mind The scenes in the water Let this familiar feeling become a memory The reason to review Not to forget the easy tenderness





BS-317

Corner bathtub Size: 1500x1500x700 mm









BS-309

Corner bathtub Size: 1300x1300x650 mm









BS-333

Co