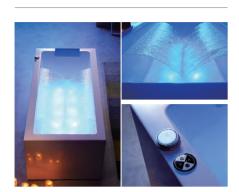

# Torrent surfing massage

The effervescent bubbles like champagne slowly rises from the water, making skin be absorbed in the favor of the water flow. The changing water lights can ensure peaceful feelings of the heart and nature being attracted by the water.

# Aerobic effervescent massage

Water-bubble mixed massage system can have hydraulic massage nozzle and air bubbles nozzle work together. The massage can penetrate from surface into deep skin tissue to activate skin cells and achieve the goal of the whole body massage and relax, a,d manke physical contact more comfortable, which is easy to clean.

# Adjustable surfing nozzle

The physical therapy on diffrent parts of the body comes from water flow massage from different positions, matched with different designs of nozzles, so as to relax muscles; the all-around and combined massage relax can provide whole body with enjoyment of physicall therapy.