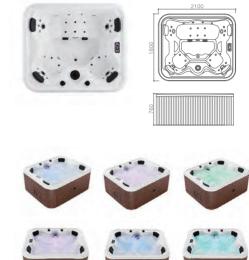

### EB-094A

Waterfall bathtub

Size: 2100x1800x760 mm

Waterfall bathtub

Size: 2260x1510x730 mm

Waterfall bathtub

Size: 1800x1800x720 mm

Waterfall bathtub

Size: 1900x950x660 mm

Waterfall bathtub

Size: 1500x1500x640 mm

- Needle nozzle massage 1.5HP pump
  Waterfall massage
  Touch control panel
  Color light nozzles
  Electric lift taps and showers
  Leakage protection
  Decoration blue light around faucet
  Electric surfing,waterfall conversion
  Electric size waterfall cycle