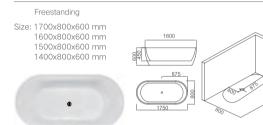

#### EB-D020A

Freestanding
Size: 1850x900x720 mm

Freestanding
Size: 1600x800x640 mm