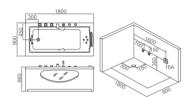

### EB-094A

Waterfall bathtub

Size: 2100x1800x760 mm

Waterfall bathtub

Size: 2260x1510x730 mm

Waterfall bathtub

Size: 1800x1800x720 mm

Waterfall bathtub

Size: 1900x950x660 mm

Waterfall bathtub

Size: 1500x1500x640 mm

- Needle nozzle massage 1.5HP pump
  Waterfall massage
  Touch control panel
  Color light nozzles
  Electric lift taps and showers
  Leakage protection
  Decoration blue light around faucet
  Electric surfing,waterfall conversion
  Electric size waterfall cycle

- FEATURE MATCHING:

   Heater

   Ozone

   Ultraviolet radiation sterilization

Waterfall bathtub / Size: 1700x800x610 mm