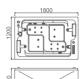

### EB-094A

Waterfall bathtub

Size: 2100x1800x760 mm

Waterfall bathtub

Size: 2260x1510x730 mm

Waterfall bathtub

Size: 1800x1800x720 mm

Waterfall bathtub

Size: 1900x950x660 mm

Waterfall bathtub

Size: 1500x1500x640 mm

- Needle nozzle massage 1.5HP pump
  Waterfall massage
  Touch control panel
  Color light nozzles
  Electric lift taps and showers
  Leakage protection
  Decoration blue light around faucet
  Electric surfing,waterfall conversion
  Electric size waterfall cycle