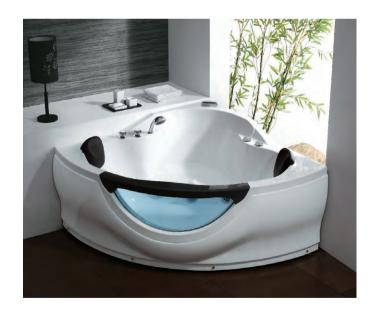

BS-317

Corner bathtub Size: 1500x1500x700 mm

BS-309

Corner bathtub Size: 1300x1300x650 mm

BS-333

Corner bathtub Size: 1500x1500x700 mm

BS-313

Corner bathtub Size: 1500x1500x680 mm

BS-315(L/R)

Corner bathtub Size: 1500x1200x700 mm

BS-818

BS-330(L/R)

Corner bathtub Size: 1800x1200x740 mm

BS-693

Corner bathtub Size: 1500x1500x710 mm