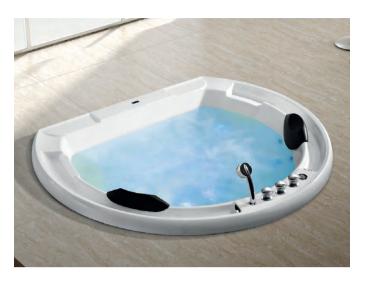

### EB-094A

Waterfall bathtub

Size: 2100x1800x760 mm

Waterfall bathtub

Size: 2260x1510x730 mm

Waterfall bathtub

Size: 1800x1800x720 mm

Waterfall bathtub

Size: 1900x950x660 mm

Waterfall bathtub

Size: 1500x1500x640 mm

- Needle nozzle massage 1.5HP pump
  Waterfall massage
  Touch control panel
  Color light nozzles
  Electric lift taps and showers
  Leakage protection
  Decoration blue light around faucet
  Electric surfing,waterfall conversion
  Electric size waterfall cycle