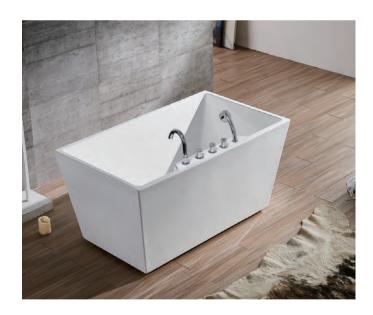

### EB-094A

Waterfall bathtub

Size: 2100x1800x760 mm

Waterfall bathtub

Size: 2260x1510x730 mm

Waterfall bathtub

Size: 1800x1800x720 mm

Waterfall bathtub

Size: 1900x950x660 mm

Waterfall bathtub

Size: 1500x1500x640 mm

- Needle nozzle massage 1.5HP pump
  Waterfall massage
  Touch control panel
  Color light nozzles
  Electric lift taps and showers
  Leakage protection
  Decoration blue light around faucet
  Electric surfing,waterfall conversion
  Electric size waterfall cycle