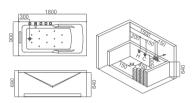

### EB-094A

Waterfall bathtub

Size: 2100x1800x760 mm

Waterfall bathtub

Size: 2260x1510x730 mm

Waterfall bathtub

Size: 1800x1800x720 mm

Waterfall bathtub

Size: 1900x950x660 mm

Waterfall bathtub

Size: 1500x1500x640 mm

- Needle nozzle massage 1.5HP pump
  Waterfall massage
  Touch control panel
  Color light nozzles
  Electric lift taps and showers
  Leakage protection
  Decoration blue light around faucet
  Electric surfing,waterfall conversion
  Electric size waterfall cycle

- FEATURE MATCHING:

   Heater

   Ozone

   Ultraviolet radiation sterilization

Waterfall bathtub / Size: 1700x800x610 mm