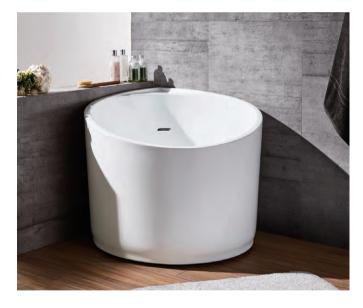

BS-317

Corner bathtub Size: 1500x1500x700 mm

BS-309

Corner bathtub Size: 1300x1300x650 mm

BS-333

Corner bathtub Size: 1500x1500x700 mm

BS-313

Corner bathtub Size: 1500x1500x680 mm

BS-315(L/R)

Corner bathtub Size: 1500x1200x700 mm

BS-818

BS-330(L/R)

Corner bathtub Size: 1800x1200x740 mm

BS-693

Corner bathtub Size: 1500x1500x710 mm

#### BS-687

Corner bathtub Size: 1400x1400x620 mm