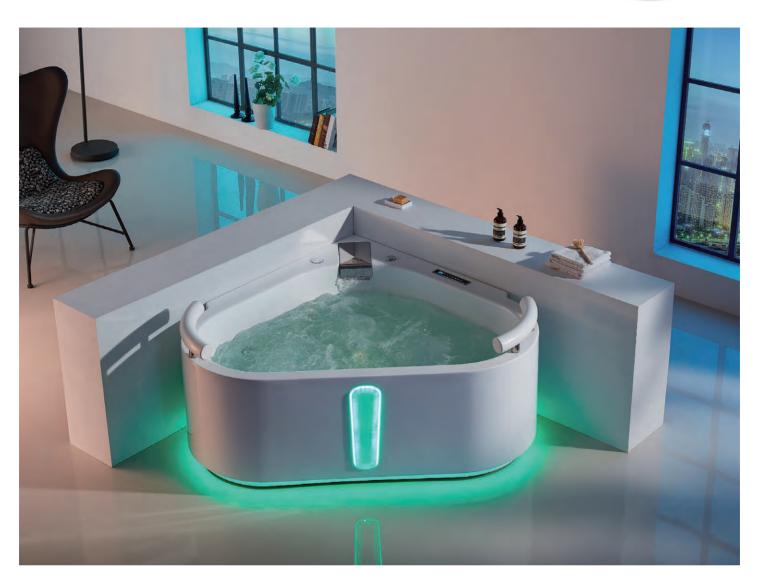

# CORNER BATHTUB The humanity life knowing by oneself Come from the bath fun of turning seasons Let the sense to regulate The favorite needs The entire comfort of body and mind The scenes in the water Let this familiar feeling become a memory The reason to review Not to forget the easy tenderness

BS-317

Corner bathtub Size: 1500x1500x700 mm

BS-309

Corner bathtub Size: 1300x1300x650 mm

BS-333

Corner bathtub Size: 1500x1500x700 mm

BS-313

Corner bathtub Size: 1500x1500x680 mm

BS-315(L/R)

Corner bathtub Size: 1500x1200x700 mm

BS-818

BS-330(L/R)

Corner bathtub Size: 1800x1200x740 mm

BS-693

Corner bathtub Size: 1500x1500x710 mm