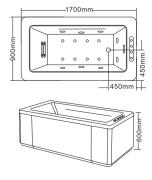

# FEATURE MATCHING: · Heater · Ozone

- · Ultraviolet radiation sterilization

Waterfall bathtub

Size: 1700x1000x780mm

Waterfall bathtub

Size: 1700x900x680 mm

Waterfall bathtub

Size: 1400x1400x600mm