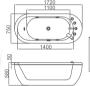

### EB-S032B

Waterfall bathtub

Size: 1400x1400x670 mm 1500x1500x670 mm

- Needle nozzle massage 1.5HP pump
  Waterfall massage
  Touch control panel
  Color light nozzles
  Electric lift taps and showers
  Leakage protection
  Decoration blue light around faucet
  Electric surfing, waterfall conversion
  Electric size waterfall cycle