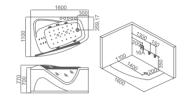

### EB-094A

Waterfall bathtub

Size: 2100x1800x760 mm

Waterfall bathtub

Size: 2260x1510x730 mm

Waterfall bathtub

Size: 1800x1800x720 mm

Waterfall bathtub

Size: 1900x950x660 mm

Waterfall bathtub

Size: 1500x1500x640 mm

- Needle nozzle massage 1.5HP pump
  Waterfall massage
  Touch control panel
  Color light nozzles
  Electric lift taps and showers
  Leakage protection
  Decoration blue light around faucet
  Electric surfing,waterfall conversion
  Electric size waterfall cycle