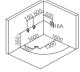

BS-317

Corner bathtub Size: 1500x1500x700 mm

BS-309

Corner bathtub Size: 1300x1300x650 mm

BS-333

Corner bathtub Size: 1500x1500x700 mm

BS-313

Corner bathtub Size: 1500x1500x680 mm

BS-315(L/R)

Corner bathtub Size: 1500x1200x700 mm

BS-818

BS-330(L/R)

Corner bathtub Size: 1800x1200x740 mm

BS-693

Corner bathtub Size: 1500x1500x710 mm