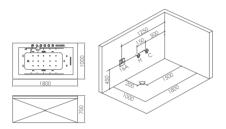

### EB-094A

Waterfall bathtub

Size: 2100x1800x760 mm

Waterfall bathtub

Size: 2260x1510x730 mm

Waterfall bathtub

Size: 1800x1800x720 mm

Waterfall bathtub

Size: 1900x950x660 mm

Waterfall bathtub

Size: 1500x1500x640 mm

- Needle nozzle massage 1.5HP pump
  Waterfall massage
  Touch control panel
  Color light nozzles
  Electric lift taps and showers
  Leakage protection
  Decoration blue light around faucet
  Electric surfing,waterfall conversion
  Electric size waterfall cycle