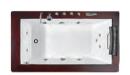

#### BS-640

Luxury bathtub

Size: 1810x1810x750 mm

- K4 control system, 15inch TV, Speaker, 1.5P water pump, 700W air pump.
   6pcs big nozzles, 10pcs small nozzles, 22pcs bubble nozzles, Ozone, with CD/DVD, with MP3-MP4, Leakage protection.
   5pcs hardwares, Manual drain.
   1pc PU pillow, small refrigerator.

#### BS-641

Luxury bathtub

Size: 1470x1470x750 mm

- K4 control system, 15inch TV, 1.2P water pump, 400W air pump.
   4pcs big nozzles, 7pcs small nozzles, 12pcs bubble nozzles, Ozone, with CD/DVD, with MP3-MP4, Leakage protection .
   5pcs hardwares, Manual drain.
   1pc PU pillow, 1bottom light.

#### BS-642

Luxury bathtub

Size: 1630x1630x750 mm

- K4 control system, 15inch TV, 1.2P water pump, 700W air pump.
   4pcs big nozzles, 6pcs small nozzles, 17pcs bubble nozzles, Ozone, with CD/DVD, with MP3-MP4, Leakage protection .
   5pcs hardwares, Manual drain.
   4. 2pcs PU pillow, 1pc underwater light.