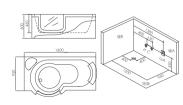

### EB-002

Waterfall bathtub Size: 1700x900x700 mm

### EB-001

Waterfall bathtub Size: 1800x1000x660 mm

### EB-003

Waterfall bathtub

Size: 1700x1300x700 mm

### EB-003B

### Waterfall bathtub

- 1. 1.5P motor, 16pcs small nozzles, 14pcs colourful lights.
   2. 700W air pump, 29pcs bubble nozzles, 2pcs bubble nozzles with lights.
   3. K4 control system, Speaker, Leakage protection, Ozone, Waterfall intake.
   4. 5pcs hardwares, Manual drain.
   5. 3-sided skirt, 7pcs sided lighting, 2pcs pillow.