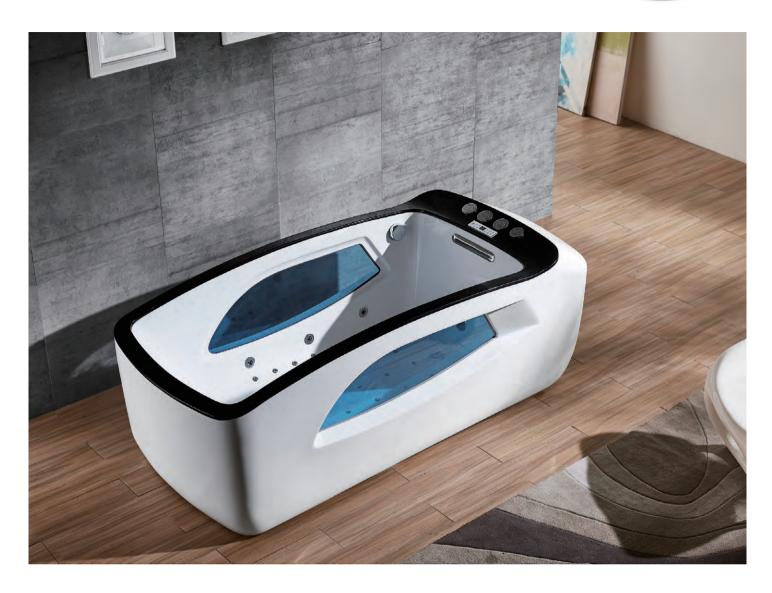

### EB-094A

Waterfall bathtub

Size: 2100x1800x760 mm

Waterfall bathtub

Size: 2260x1510x730 mm

Waterfall bathtub

Size: 1800x1800x720 mm

Waterfall bathtub

Size: 1900x950x660 mm

Waterfall bathtub

Size: 1500x1500x640 mm

- Needle nozzle massage 1.5HP pump
  Waterfall massage
  Touch control panel
  Color light nozzles
  Electric lift taps and showers
  Leakage protection
  Decoration blue light around faucet
  Electric surfing,waterfall conversion
  Electric size waterfall cycle

- FEATURE MATCHING:

   Heater

   Ozone

   Ultraviolet radiation sterilization

Waterfall bathtub / Size: 1700x800x610 mm