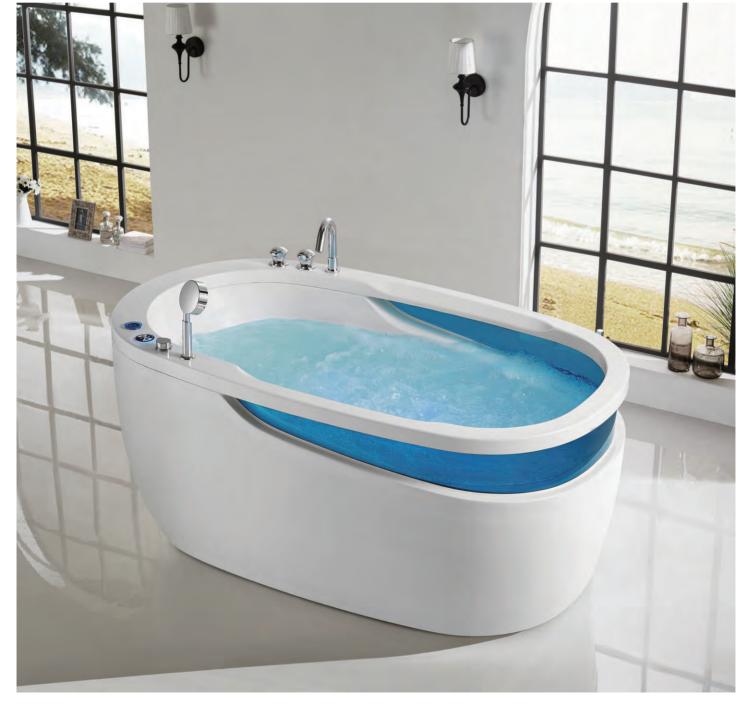

h control panel
  Color light nozzles
  Electric lift taps and showers
  Leakage protection
  Decoration blue light around faucet
  Electric surfing, waterfall conversion
  Electric size waterfall cycle

- FEATURE MATCHING:

   Heater

   Ozone

   Ultraviolet radiation sterilization

















Waterfall bathtub

Size: 1700x900x600 mm

- · Needle nozzle massage 1.5HP pump

- Needle nozzle massage 1.5HP pump
  Waterfall massage
  Touch control panel
  Color light nozzles
  Waterfall intake
  Electric lift taps and showers
  Leakage protection
  Decoration blue light around faucet
  Electric surfing,waterfall conversion
  Electric size waterfall cycle

# FEATURE MATCHING: · Heater · Ozone

- · Ultraviolet radiation sterilization









Waterfall bathtub

Size: 1700x1000x780mm













Waterfall bathtub

Size: 1700x900x680 mm

















Waterfall bathtub

Size: 1400x1400x600mm

















Waterfall bathtub

Size: 1930x860x680 mm

- 5 pcs hardwares,1.2P motor,300W air pump
   6pcs middle nozzles, 5pcs small nozzles,15pcs bubble nozzles, Colourful waterfall.
   Touch control panel ,Bluetooth connection,Audio speaker,14pcs colourful lights, Manual drain.



















Waterfall bathtub

Size: 1870x900x680 mm

- 5 pcs hardwares,1.5P motor,300W air pump.
   2.2pcs big nozzles, 5pcs small nozzles,15pcs bubble nozzles, Colourful waterfall.
   Touch control panel ,Bluetooth connection,Audio speaker,10pcs. colourful lights, Manual drain.













### EB-D034B

Waterfall bathtub

Size: 1870x1200x680 mm

- 5 pcs hardwares,1.5P motor,300W air pump.
   2. 2p