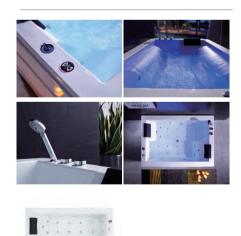

# Torrent surfing massage

The effervescent bubbles like champagne slowly rises from the water, making skin be absorbed in the favor of the water flow. The changing water lights can ensure peaceful feelings of the heart and nature being attracted by the water.

# Aerobic effervescent massage

Water-bubble mixed massage system can have hydraulic massage nozzle and air bubbles nozzle work together. The massage can penetrate from surface into deep skin tissue to activate skin cells and achieve the goal of the whole body massage and relax, a,d manke physical contact more comfortable, which is easy to clean.

# Adjustable surfing nozzle

The physical therapy on diffrent parts of the body comes from water flow massage from different positions, matched with different designs of nozzles, so as to relax muscles; the all-around and combined massage relax can provide whole body with enjoyment of physicall therapy.

# LED annular water outlet patent design

integrated constant temperature water circulation system has perfect cambination of appearance and function.