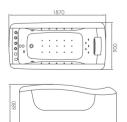

### EB-094A

Waterfall bathtub

Size: 2100x1800x760 mm

Waterfall bathtub

Size: 2260x1510x730 mm

Waterfall bathtub

Size: 1800x1800x720 mm

Waterfall bathtub

Size: 1900x950x660 mm

Waterfall bathtub

Size: 1500x1500x640 mm

- Needle nozzle massage 1.5HP pump
  Waterfall massage
  Touch control panel
  Color light nozzles
  Electric lift taps and showers
  Leakage protection
  Decoration blue light around faucet
  Electric surfing,waterfall conversion
  Electric size waterfall cycle