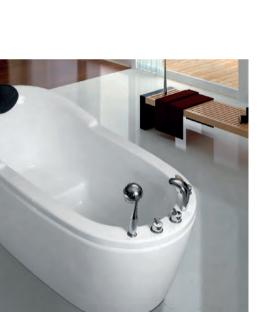

### EB-094A

Waterfall bathtub

Size: 2100x1800x760 mm

Waterfall bathtub

Size: 2260x1510x730 mm

Waterfall bathtub

Size: 1800x1800x720 mm

Waterfall bathtub

Size: 1900x950x660 mm

Waterfall bathtub

Size: 1500x1500x640 mm

- Needle nozzle massage 1.5HP pump
  Waterfall massage
  Touch control panel
  Color light nozzles
  Electric lift taps and showers
  Leakage protection
  Decoration blue light around faucet
  Electric surfing,waterfall conversion
  Electric size waterfall cycle