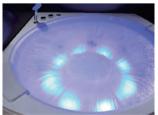

### LED visual physical therapy

The colored lights on the surface of bathtub and at the bottom of the pool can change a variety of colors circularly, to relax the body and mind inside the colored lights and fully enjou the bath fun the light and water bring for you.