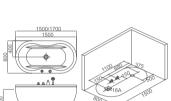

### EB-8008

Waterfall bathtub Size: 1550x1550x700 mm

Waterfall bathtub Size: 1800x1200x610 mm

### BC-654

Waterfall bathtub Size: 1700x1700x780 mm 1550x1550x700 mm