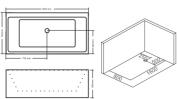

0x1550x650 mm









Freestanding
Size: 1500x1500x650 mm











Freestanding
Size: 1500x1500x650 mm









BZ-348

Freestanding
Size: 1500x1500x650 mm











Freestanding Size: 1500x800x600 mm 1700x800x600 mm









#### BZ-681

Freestanding Size: 1300x800x820 mm 1500x800x820 mm









#### BZ-312

Freestanding
Size: 1800x980x680 mm









#### BZ-345

Freestanding Size: 1500x650x720 mm 1300x650x720 mm









#### BZ-D651B

#### Freestanding

Size: 1800x900x650mm Size: 1700x800x650mm Size: 1600x800x650mm







#### BZ-D651

Freestanding
Size: 1800x850x540 mm
1700x800x580 mm
1600x800x540 mm
1500x800x540 mm





#### EB-911

#### Freestanding

Size: 1200x750x580mm Size: 1300x750x580mm Size: 1400x750x580mm Size: 1500x750x580mm Size: 1600x800x580mm Size: 1700x800x580mm







# CORNER BATHTUB The humanity life knowing by oneself Come from the bath fun of turning seasons Let the sense to regulate The favorite needs The entire comfort of body and mind The scenes in the water Let this familiar feeling become a memory The reason to review Not to forget the easy tenderness





BS-317

Corner bathtub Size: 1500x1500x700 mm









BS-309

Corner bathtub Size: 1300x1300x650 mm









BS-333

Corner bathtub Size: 1500x1500x700 mm









BS-313

Corner bathtub Size: 1500x1500x680 mm











BS-315(L/R)

Corner bathtub Size: 1500x1200x700 mm











BS-818









BS-330(L/R)

Corner bathtub Size: 1800x1200x740 mm









BS-693

Corner bathtub Size: 1500x1500x710 mm











#### BS-687

Corner bathtub Size: 1400x1400x620 mm









#### BC-601BC

C