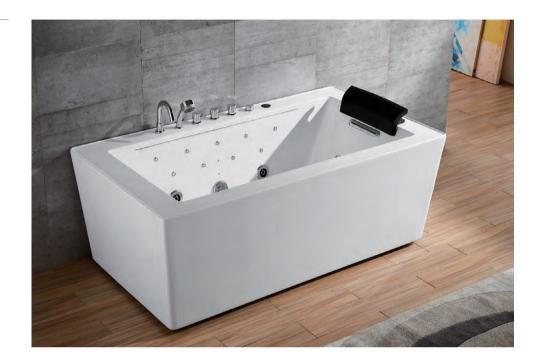

### EB-094A

Waterfall bathtub

Size: 2100x1800x760 mm

Waterfall bathtub

Size: 2260x1510x730 mm

Waterfall bathtub

Size: 1800x1800x720 mm

Waterfall bathtub

Size: 1900x950x660 mm

Waterfall bathtub

Size: 1500x1500x640 mm

- Needle nozzle massage 1.5HP pump
  Waterfall massage
  Touch control panel
  Color light nozzles
  Electric lift taps and showers
  Leakage protection
  Decoration blue light around faucet
  Electric surfing,waterfall conversion
  Electric size waterfall cycle

- FEATURE MATCHING:

   Heater

   Ozone

   Ultraviolet radiation sterilization

Waterfall bathtub / Size: 1700x800x610 mm