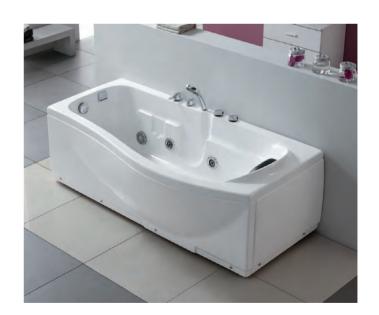

### EB-094A

Waterfall bathtub

Size: 2100x1800x760 mm

Waterfall bathtub

Size: 2260x1510x730 mm

Waterfall bathtub

Size: 1800x1800x720 mm

Waterfall bathtub

Size: 1900x950x660 mm

Waterfall bathtub

Size: 1500x1500x640 mm

- Needle nozzle massage 1.5HP pump
  Waterfall massage
  Touch control panel
  Color light nozzles
  Electric lift taps and showers
  Leakage protection
  Decoration blue light around faucet
  Electric surfing,waterfall conversion
  Electric size waterfall cycle