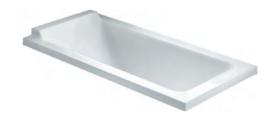

### EB-035(L/R)

Waterfall bathtub Waterial dathtub Size: 1400x750x580 mm 1500x750x580 mm 1600x750x580 mm 1700x750x580 mm

### EB-036(L/R)

Waterfall bathtub

Size: 1400x750x580 mm 1500x750x580 mm 1600x750x580 mm 1700x750x580 mm