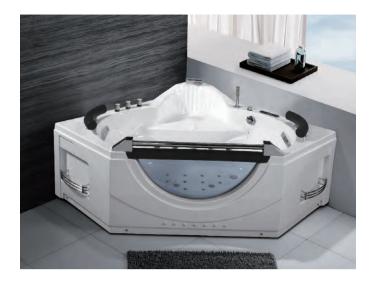

15inch TV, 1.2P water pump, 700W air pump.
   4pcs big nozzles, 6pcs small nozzles, 17pcs bubble nozzles, Ozone, with CD/DVD, with MP3-MP4, Leakage protection .
   5pcs hardwares, Manual drain.
   4. 2pcs PU pillow, 1pc underwater light.











#### EB-007

Luxury bathtub Size: 1980x1620x680 mm



#### BC-668B(L/R)

Luxury bathtub Size: 1800x900x680 mm













#### BC-668(L/R)

Luxury bathtub

- K4 control system, 15inch TV, 1.2P water pump, 400W air pump.
   Spcs big nozzles,6pcs small nozzles, 12pcs bubble nozzles, Ozone, with CD/DVD, with MP3-MP4, Leakage protection.
   Spcs hardwares, Manual drain.
   1pc PU pillow, 1pc underwater light.









#### BC-667B(L/R)

Luxury bathtub Size: 1800x1200x680 mm



#### BC-667(L/R)

Luxury bathtub Size: 1800x1200x680 mm

















BS-703

Window bathtub Size: 1560x1560x750 mm







BS-639

Window bathtub Size: 1650x1650x710 mm









BS-637

Window bathtub Size: 1500x1500x750 mm









BC-636(L/R)

Window bathtub Size: 1700x1300x760 mm











#### BC-638(L/R)

Window bathtub Size: 1800x900x770 mm 1700x850x770 mm









#### BS-663

Window bathtub Size: 1600x1100x800 mm







#### BC-655

Window bathtub Size: 1810x1310x755 mm









#### BC-686

Window bathtub Size: 1600x1600x770 mm









Window bathtub series



#### BZ-301

Window bathtub Size: 1800x1300x750 mm









BZ-302

Window bathtub Size: 1800x850x680 mm 1600x850x680 mm







#### EB-027

Window bathtub Size: 1400x1400x650 mm









#### BC-606B(L/R)

Window bathtub Size: 1800x880x670 mm









#### BC-602(L/R)

Window bathtub Size