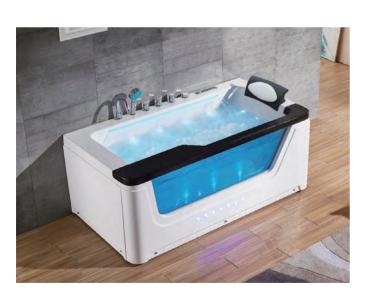

### EB-094A

Waterfall bathtub

Size: 2100x1800x760 mm

Waterfall bathtub

Size: 2260x1510x730 mm

Waterfall bathtub

Size: 1800x1800x720 mm

Waterfall bathtub

Size: 1900x950x660 mm

Waterfall bathtub

Size: 1500x1500x640 mm

- Needle nozzle massage 1.5HP pump
  Waterfall massage
  Touch control panel
  Color light nozzles
  Electric lift taps and showers
  Leakage protection
  Decoration blue light around faucet
  Electric surfing,waterfall conversion
  Electric size waterfall cycle

- FEATURE MATCHING:

   Heater

   Ozone

   Ultraviolet radiation sterilization

Waterfall bathtub / Size: 1700x800x610 mm