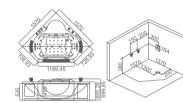

big nozzles, 6pcs small nozzles, 17pcs bubble nozzles, Ozone, with CD/DVD, with MP3-MP4, Leakage protection .
   5pcs hardwares, Manual drain.
   4. 2pcs PU pillow, 1pc underwater light.











#### EB-007

Luxury bathtub Size: 1980x1620x680 mm



#### BC-668B(L/R)

Luxury bathtub Size: 1800x900x680 mm













#### BC-668(L/R)

Luxury bathtub

- K4 control system, 15inch TV, 1.2P water pump, 400W air pump.
   Spcs big nozzles,6pcs small nozzles, 12pcs bubble nozzles, Ozone, with CD/DVD, with MP3-MP4, Leakage protection.
   Spcs hardwares, Manual drain.
   1pc PU pillow, 1pc underwater light.









#### BC-667B(L/R)

Luxury bathtub Size: 1800x1200x680 mm



#### BC-667(L/R)

Luxury bathtub Size: 1800x1200x680 mm

















BS-703

Window bathtub Size: 1560x1560x750 mm







BS-639

Window bathtub Size: 1650x1650x710 mm









BS-637

Window bathtub Size: 1500x1500x750 mm









BC-636(L/R)

Window bathtub Size: 1700x1300x760 mm











#### BC-638(L/R)

Window bathtub Size: 1800x900x770 mm 1700x850x770 mm









#### BS-663

Window bathtub Size: 1600x1100x800 mm







#### BC-655

Window bathtub Size: 1810x1310x755 mm









#### BC-686

Window bathtub Size: 1600x1600x770 mm









Window bathtub series



#### BZ-301

Window bathtub Size: 1800x1300x750 mm









BZ-302

Window bathtub Size: 1800x850x680 mm 1600x850x680 mm







#### EB-027

Window bathtub Size: 1400x1400x650 mm









#### BC-606B(L/R)

Window bathtub Size: 1800x880x670 mm









#### BC-602(L/R)

Window bathtub Size: 1800x900x660 mm







#### BC-601(L/R)

Window b