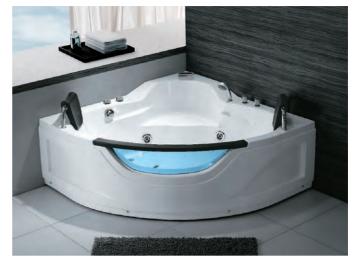

BS-317

Corner bathtub Size: 1500x1500x700 mm

BS-309

Corner bathtub Size: 1300x1300x650 mm

BS-333

Corner bathtub Size: 1500x1500x700 mm

BS-313

Corner bathtub Size: 1500x1500x680 mm

BS-315(L/R)

Corner bathtub Size: 1500x1200x700 mm

BS-818

BS-330(L/R)

Corner bathtub Size: 1800x1200x740 mm

BS-693

Corner bathtub Size: 1500x1500x710 mm

#### BS-687

Corner bathtub Size: 1400x1400x620 mm