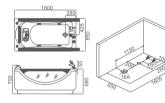

### EB-094A

Waterfall bathtub

Size: 2100x1800x760 mm

Waterfall bathtub

Size: 2260x1510x730 mm

Waterfall bathtub

Size: 1800x1800x720 mm

Waterfall bathtub

Size: 1900x950x660 mm

Waterfall bathtub

Size: 1500x1500x640 mm

- Needle nozzle massage 1.5HP pump
  Waterfall massage
  Touch control panel
  Color light nozzles
  Electric lift taps and showers
  Leakage protection
  Decoration blue light around faucet
  Electric surfing,waterfall conversion
  Electric size waterfall cycle

- FEATURE MATCHING:

   Heater

   Ozone

   Ultraviolet radiation sterilization

Waterfall bathtub / Size: 1700x800x610 mm