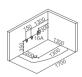

- FEATURE MATCHING:

   Heater

   Ozone

   Ultraviolet radiation sterilization

Waterfall bathtub / Size: 1700x800x610 mm