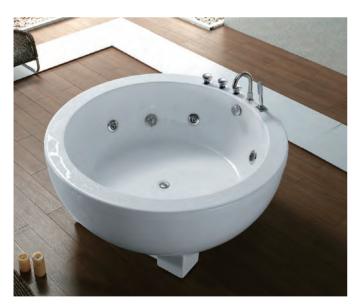

#### BZ-698

Freestanding
Size: 1720x750x580 mm

BZ-627

BZ-626

Freestanding Size: 1650x800x650 mm

BZ-346

Freestanding Size: 1800x1800x720 mm

BZ-647

Freestanding Size: 1550x1550x650 mm

Freestanding
Size: 1500x1500x650 mm

Freestanding
Size: 1500x1500x650 mm

BZ-348

Freestanding
Size: 1500x1500x650 mm

Freestanding Size: 1500x800x600 mm 1700x800x600 mm