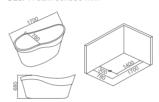

### EB-094A

Waterfall bathtub

Size: 2100x1800x760 mm

Waterfall bathtub

Size: 2260x1510x730 mm

Waterfall bathtub

Size: 1800x1800x720 mm

Waterfall bathtub