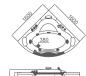

#### BC-689(L/R)

Corner bathtub 1680x810x560 mm

#### BC-318(L/R)

Corner bathtub Size: 1430x930x700 mm 1530x930x700 mm 1730x930x700 mm