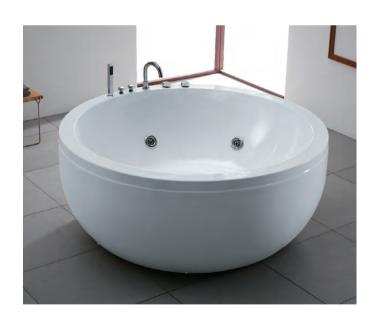

### EB-8008

Waterfall bathtub Size: 1550x1550x700 mm

Waterfall bathtub Size: 1800x1200x610 mm