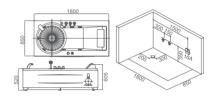

### EB-094A

Waterfall bathtub

Size: 2100x1800x760 mm

Waterfall bathtub

Size: 2260x1510x730 mm

Waterfall bathtub

Size: 1800x1800x720 mm

Waterfall bathtub