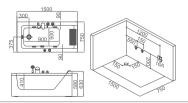

### EB-094A

Waterfall bathtub

Size: 2100x1800x760 mm

Waterfall bathtub

Size: 2260x1510x730 mm

Waterfall bathtub

Size: 1800x1800x720 mm

Waterfall bathtub

Size: 1900x950x660 mm

Waterfall bathtub

Size: 1500x1500x640 mm

- Needle nozzle massage 1.5HP pump
  Waterfall massage
  Touch control panel
  Color light nozzles
  Electric lift taps and showers
  Leakage protection
  Decoration blue light around faucet
  Electric surfing,waterfall conversion
  Electric size waterfall cycle