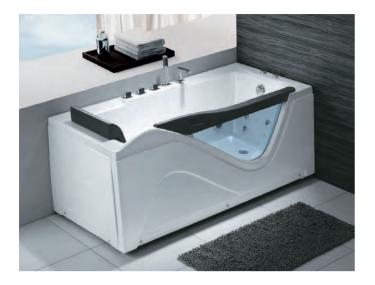

### EB-094A

Waterfall bathtub

Size: 2100x1800x760 mm

Waterfall bathtub

Size: 2260x1510x730 mm

Waterfall bathtub

Size: 1800x1800x720 mm

Waterfall bathtub

Size: 1900x950x660 mm

Waterfall bathtub

Size: 1500x1500x640 mm

- Needle nozzle massage 1.5HP pump
  Waterfall massage
  Touch control panel
  Color light nozzles
  Electric lift taps and showers
  Leakage protection
  Decoration blue light around faucet
  Electric surfing,waterfall conversion
  Electric size waterfall cycle