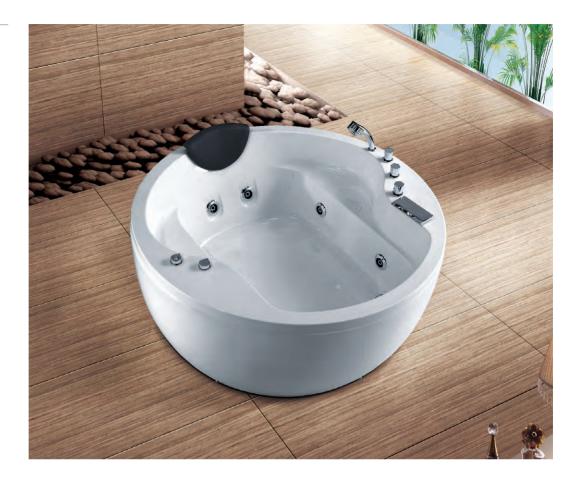

### BC-654

Waterfall bathtub Size: 1700x1700x780 mm 1550x1550x700 mm

### BC-654B

Waterfall bathtub

Size: 1700x1700x780 mm / 1550x1550x700 mm

- 1. 1.5+1P motor, 6pcs big nozzles,10pcs small nozzles.
   2. 400W air pump,12pcs bubble nozzles with lights, 22pcs colourful lights.
   3. K4 control system, Speaker, Leakage protection, Waterfall intake.
   4. 5pcs hardwares, Manual drain.
   5. 2pcs PU pillow.