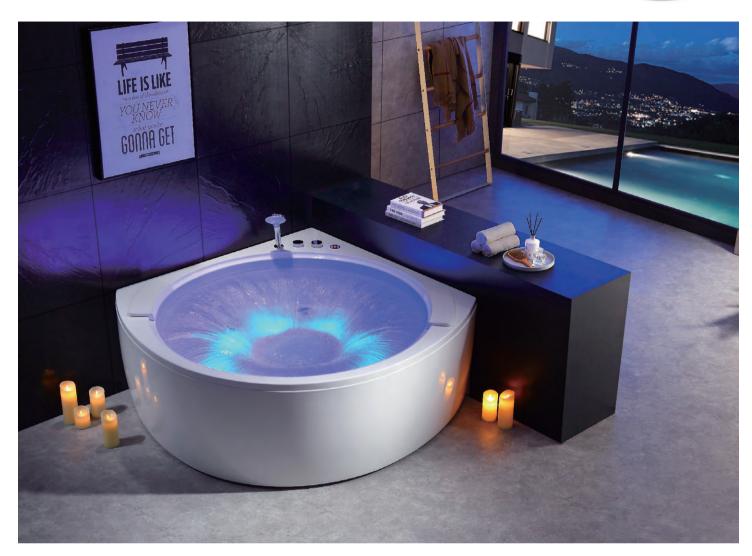

# Torrent surfing massage

The effervescent bubbles like champagne slowly rises from the water, making skin be absorbed in the favor of the water flow. The changing water lights can ensure peaceful feelings of the heart and nature being attracted by the water.

# Aerobic effervescent massage

Water-bubble mixed massage system can have hydraulic massage nozzle and air bubbles nozzle work together. The massage can penetrate from surface into deep skin tissue to activate skin cells and achieve the goal of the whole body massage and relax, a,d manke physical contact more comfortable, which is easy to clean.

# Adjustable surfing nozzle

The physical therapy on diffrent parts of the body comes from water flow massage from different positions, matched with different designs of nozzles, so as to relax muscles; the all-around and combined massage relax can provide whole body with enjoyment of physicall therapy.