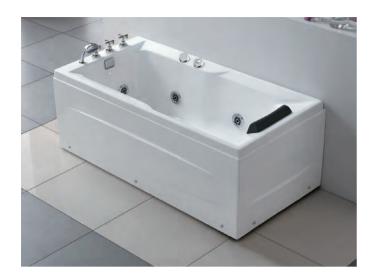

### EB-094A

Waterfall bathtub

Size: 2100x1800x760 mm

Waterfall bathtub

Size: 2260x1510x730 mm

Waterfall bathtub

Size: 1800x1800x720 mm

Waterfall bathtub

Size: 1900x950x660 mm

Waterfall bathtub

Size: 1500x1500x640 mm

- Needle nozzle massage 1.5HP pump
  Waterfall massage
  Touch control panel
  Color light nozzles
  Electric lift taps and showers
  Leakage protection
  Decoration blue light around faucet
  Electric surfing,waterfall conversion
  Electric size waterfall cycle