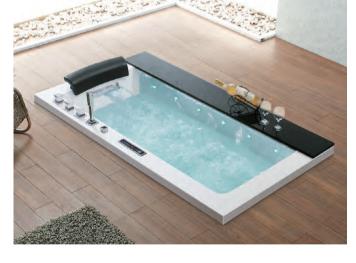

### EB-094A

Waterfall bathtub

Size: 2100x1800x760 mm

Waterfall bathtub

Size: 2260x1510x730 mm

Waterfall bathtub

Size: 1800x1800x720 mm

Waterfall bathtub

Size: 1900x950x660 mm

Waterfall bathtub

Size: 1500x1500x640 mm

- Needle nozzle massage 1.5HP pump
  Waterfall massage
  Touch control panel
  Color light nozzles
  Electric lift taps and showers
  Leakage protection
  Decoration blue light around faucet
  Electric surfing,waterfall conversion
  Electric size waterfall cycle

- FEATURE MATCHING:

   Heater

   Ozone

   Ultraviolet radiation sterilization

Waterfall bathtub / Size: 1700x800x610 mm