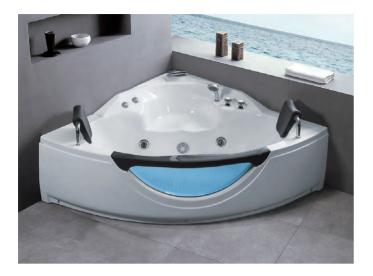

#### BC-601BC

Corner bathtub Size: 1850x1500x680 mm

#### EB-819

Corner bathtub
Size: 1600x800x660 mm