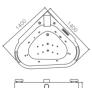

# CORNER BATHTUB The humanity life knowing by oneself Come from the bath fun of turning seasons Let the sense to regulate The favorite needs The entire comfort of body and mind The scenes in the water Let this familiar feeling become a memory The reason to review Not to forget the easy tenderness

BS-317

Corner bathtub Size: 1500x1500x700 mm

BS-309

Corner bathtub Size: 1300x1300x650 mm

BS-333

Corner bathtub Size: 1500x1500x700 mm

BS-313

Corner bathtub Size: 1500x1500x680 mm