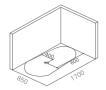

#### EB-D020A

Freestanding
Size: 1850x900x720 mm

Freestanding
Size: 1600x800x640 mm