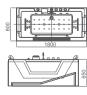

### EB-094A

Waterfall bathtub

Size: 2100x1800x760 mm

Waterfall bathtub

Size: 2260x1510x730 mm

Waterfall bathtub

Size: 1800x1800x720 mm

Waterfall bathtub

Size: 1900x950x660 mm

Waterfall bathtub

Size: 1500x1500x640 mm

- Needle nozzle massage 1.5HP pump
  Waterfall massage
  Touch control panel
  Color light nozzles
  Electric lift taps and showers
  Leakage protection
  Decoration blue light around faucet
  Electric surfing,waterfall conversion
  Electric size waterfall cycle

- FEATURE MATCHING:

   Heater

   Ozone

   Ultraviolet radiation sterilization

Waterfall bathtub / Size: 1700x800x610 mm