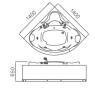

BS-317

Corner bathtub Size: 1500x1500x700 mm

BS-309

Corner bathtub Size: 1300x1300x650 mm

BS-333

Corner bathtub Size: 1500x1500x700 mm

BS-313

Corner bathtub Size: 1500x1500x680 mm

BS-315(L/R)

Corner bathtub Size: 1500x1200x700 mm

BS-818

BS-330(L/R)

Corner bathtub Size: 1800x1200x740 mm

BS-693

Corner bathtub Size: 1500x1500x710 mm