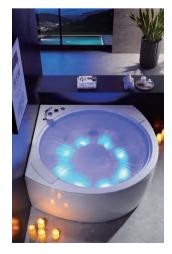

### LED visual physical therapy

The colored lights on the surface of bathtub and at the bottom of the pool can change a variety of colors circularly, to relax the body and mind inside the colored lights and fully enjou the bath fun the light and water bring for you.

# Torrent surfing massage

The effervescent bubbles like champagne slowly rises from the water, making skin be absorbed in the favor of the water flow. The changing water lights can ensure peaceful feelings of the heart and nature being attracted by the water.