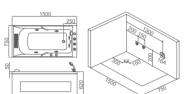

### EB-094A

Waterfall bathtub

Size: 2100x1800x760 mm

Waterfall bathtub

Size: 2260x1510x730 mm

Waterfall bathtub

Size: 1800x1800x720 mm

Waterfall bathtub

Size: 1900x950x660 mm

Waterfall bathtub

Size: 1500x1500x640 mm

- Needle nozzle massage 1.5HP pump
  Waterfall massage
  Touch control panel
  Color light nozzles
  Electric lift taps and showers
  Leakage protection
  Decoration blue light around faucet
  Electric surfing,waterfall conversion
  Electric size waterfall cycle