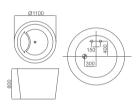

-D651

Freestanding
Size: 1800x850x540 mm
1700x800x580 mm
1600x800x540 mm
1500x800x540 mm









Freestanding

Size: 1500x800x680 mm 1600x800x680 mm 1700x800x680 mm







#### EB-D012B

Freestanding

Size: 1500x800x680 mm 1600x800x680 mm 1700x800x680 mm







#### EB-D011

Freestanding
Size: 1300x750x630 mm
1400x750x630 mm







#### EB-D011B

Freestanding

Size: 1300x750x630 mm 1400x750x630 mm









Freestanding Size: 1500x750x560 mm 1600x750x560 mm







EB-D018

Freestanding Size: 1700x780x680 mm







#### BZ-D696

Freestanding Size: 1800x860x780 mm 1700x800x680 mm 1600x800x680 mm 1500x800x680 mm 1400x800x680 mm







#### BZ-D649

Freestanding Size: 1795x800x560 mm 1700x800x600 mm 1600x800x600 mm 1500x800x600 mm











#### BZ-D673

Freestanding Size: 1100x1100x800 mm





#### EB-D002

Freestanding
Size: 1700x750x590mm
1600x750x560mm
1500x750x560mm
1400x710x600mm
1300x710x600mm
1200x710x600mm









#### **BZ-D683**

Freestanding Size: 1800x900x600 mm





#### EB-D002B

Freestanding
Size: 1700x750x590mm
1600x750x560mm
1500x750x560mm
1400x710x600mm
1300x710x600mm
1200x710x600mm











Freestanding
Size: 1700x800x600 mm







#### EB-D860

Freestanding
Size: 1700x850x730 mm







#### EB-D855

Freestanding
Size: 1700x750x850 mm







#### EB-D864

Freestanding
Size: 1700x800x600 mm













#### BZ-802

Freestanding Size: 1360x660x770 mm 1500x690x770 mm





#### EB-D010B

Size: 1700x800x600 mm 1600x800x600 mm 1500x800x600 mm 1400x800x600 mm



#### BZ-338A

Freestanding Size: 1400x750x750 mm/1500x750x750 mm 1600x800x750 mm/1700x750x750 mm