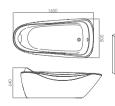

#### EB-D020A

Freestanding
Size: 1850x900x720 mm

Freestanding
Size: 1600x800x640 mm