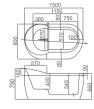

### BC-654

Waterfall bathtub Size: 1700x1700x780 mm 1550x1550x700 mm

### BC-654B

Waterfall bathtub

Size: 1700x1700x780 mm / 1550x1550x700 mm

- 1. 1.5+1P motor, 6pcs big nozzles,10pcs small nozzles.
   2. 400W air pump,12pcs bubble nozzles with lights, 22pcs colourful lights.
   3. K4 control system, Speaker, Leakage protection, Waterfall intake.
   4. 5pcs hardwares, Manual drain.
   5. 2pcs PU pillow.