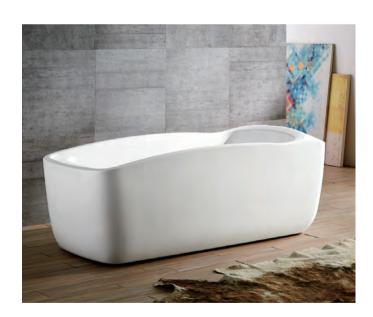

### EB-094A

Waterfall bathtub

Size: 2100x1800x760 mm

Waterfall bathtub

Size: 2260x1510x730 mm

Waterfall bathtub

Size: 1800x1800x720 mm

Waterfall bathtub

Size: 1900x950x660 mm

Waterfall bathtub

Size: 1500x1500x640 mm

- Needle nozzle massage 1.5HP pump
  Waterfall massage
  Touch control panel
  Color light nozzles
  Electric lift taps and showers
  Leakage protection
  Decoration blue light around faucet
  Electric surfing,waterfall conversion
  Electric size waterfall cycle