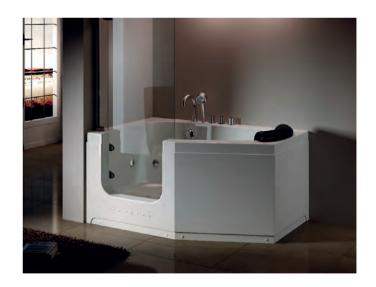

### EB-012A(L/R)

Walk-in-tub series

Size: 1700x800x1960 mm

- 1. 1P motor, 5pcs big nozzles, 300W air pump, 8pcs bubble nozzles, 2pcs bubble nozzles with lights. 2-sided skirt.
   5pcs hardwares ,Manual drain.
   Glass shower door , 1pc PU pillow.
   K2 control system , Leakage protection

### EB-012B(L/R)

Walk-in-tub series

Size: 1700x800x650 mm

- 1. 1P motor, 5pcs big nozzles, 300W air pump, 8pcs bubble nozzles, 2pcs bubble nozzles with lights. 2-sided skirt.
   2. 5pcs hardwares ,Manual drain.
   3. Glass shower door , 1pc PU pillow.
   4. K2 control system , Leakage protection