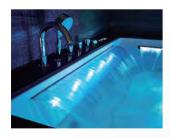

# LED annular water outlet patent design

integrated constant temperature water circulation system has perfect cambination of appearance and function.

# Inductive button

capacitive screen to have sensitive response.

# Delicate hardware accessories

materials is adopted with CNC miling cutting, which is concise and generous, to becom the punchline of the design.

# Clean water drainage design

more thorough flushing and more convenient cleaning; 360 degrees of cleaning has no dead angle, which is clean, easy and visible.