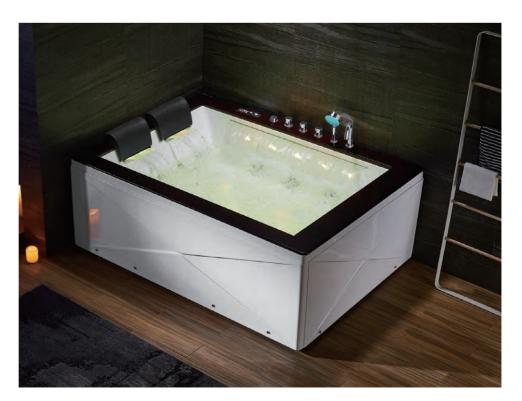

### EB-094A

Waterfall bathtub

Size: 2100x1800x760 mm

Waterfall bathtub

Size: 2260x1510x730 mm

Waterfall bathtub

Size: 1800x1800x720 mm

Waterfall bathtub