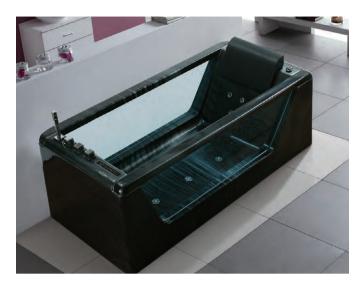

#### BC-667(L/R)

Luxury bathtub Size: 1800x1200x680 mm

BS-703

Window bathtub Size: 1560x1560x750 mm

BS-639

Window bathtub Size: 1650x1650x710 mm

BS-637

Window bathtub Size: 1500x1500x750 mm

BC-636(L/R)

Window bathtub Size: 1700x1300x760 mm