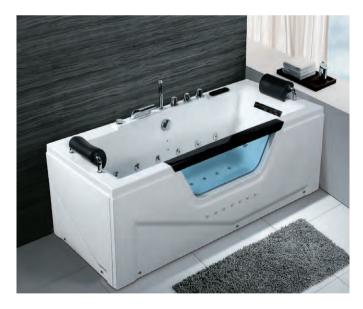

### EB-094A

Waterfall bathtub

Size: 2100x1800x760 mm

Waterfall bathtub

Size: 2260x1510x730 mm

Waterfall bathtub

Size: 1800x1800x720 mm

Waterfall bathtub

Size: 1900x950x660 mm

Waterfall bathtub

Size: 1500x1500x640 mm

- Needle nozzle massage 1.5HP pump
  Waterfall massage
  Touch control panel
  Color light nozzles
  Electric lift taps and showers
  Leakage protection
  Decoration blue light around faucet
  Electric surfing,waterfall conversion
  Electric size waterfall cycle

- FEATURE MATCHING:

   Heater

   Ozone

   Ultraviolet radiation sterilization

Waterfall bathtub / Size: 1700x800x610 mm