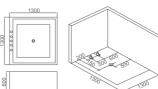

-D002B

Freestanding
Size: 1700x750x590mm
1600x750x560mm
1500x750x560mm
1400x710x600mm
1300x710x600mm
1200x710x600mm











Freestanding
Size: 1700x800x600 mm







#### EB-D860

Freestanding
Size: 1700x850x730 mm







#### EB-D855

Freestanding
Size: 1700x750x850 mm







#### EB-D864

Freestanding
Size: 1700x800x600 mm













#### BZ-802

Freestanding Size: 1360x660x770 mm 1500x690x770 mm





#### EB-D010B

Size: 1700x800x600 mm 1600x800x600 mm 1500x800x600 mm 1400x800x600 mm



#### BZ-338A

Freestanding Size: 1400x750x750 mm/1500x750x750 mm 1600x800x750 mm/1700x750x750 mm









Freestanding
Size: 1500x700x570 mm
1600x700x570 mm
1700x700x570 mm







#### BZ-672

Freestanding
Size: 1700x800x600 mm





#### BZ-678

Freestanding
Size: 1300x1300x580 mm
1500x1500x580mm







Freestanding Size: 1700x850x600 mm







#### BZ-650

Freestanding
Size: 1600x800x600 mm





#### BZ-674

Freestanding 1350x1350x600 mm





#### BZ-632

Freestanding

Size: 1200x750x650 mm 1300x750x650 mm 1400x750x650 mm 1500x750x650 mm





64 \_ BATHTUB CATALOGUE





Freestanding
Size: 1700x850x650 mm









#### BZ-684

Freestanding Size: 1500x750x650 mm









#### BZ-700

Freestanding

Size: 1120x780x560 mm 1220x780x560 mm 1320x780x560 mm 1420x780x560 mm 1520x780x560 mm







#### BZ-698

Freestanding
Size: 1720x750x580 mm











BZ-627











BZ-626

Freestanding Size: 1650x800x650 mm









BZ-346

Freestanding Size: 1800x1800x720 mm







BZ-647

Freestanding Size: 1550x1550x650 mm









Freestanding
Size: 1500x1500x650 mm











Freestanding
Size: