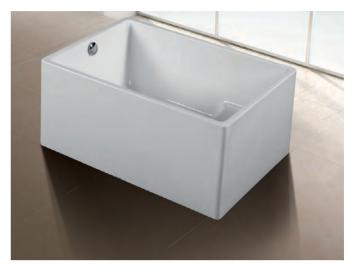

#### EB-D020A

Freestanding
Size: 1850x900x720 mm

Freestanding
Size: 1600x800x640 mm