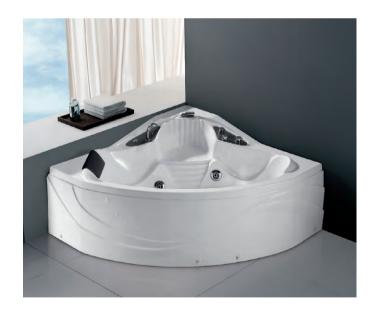

BS-317

Corner bathtub Size: 1500x1500x700 mm

BS-309

Corner bathtub Size: 1300x1300x650 mm

BS-333

Corner bathtub Size: 1500x1500x700 mm

BS-313

Corner bathtub Size: 1500x1500x680 mm

BS-315(L/R)

Corner bathtub Size: 1500x1200x700 mm

BS-818

BS-330(L/R)

Corner bathtub Size: 1800x1200x740 mm

BS-693

Corner bathtub Size: 1500x1500x710 mm