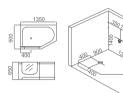

### EB-094A

Waterfall bathtub

Size: 2100x1800x760 mm

Waterfall bathtub

Size: 2260x1510x730 mm

Waterfall bathtub

Size: 1800x1800x720 mm

Waterfall bathtub

Size: 1900x950x660 mm

Waterfall bathtub

Size: 1500x1500x640 mm

- Needle nozzle massage 1.5HP pump
  Waterfall massage
  Touch control panel
  Color light nozzles
  Electric lift taps and showers
  Leakage protection
  Decoration blue light around faucet
  Electric surfing,waterfall conversion
  Electric size waterfall cycle