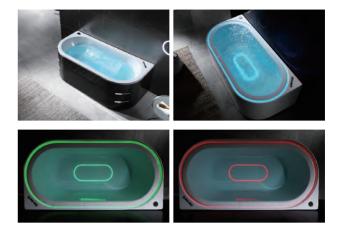

### LED visual physical therapy

The colored lights on the surface of bathtub and at the bottom of the pool can change a variety of colors circularly, to relax the body and mind inside the colored lights and fully enjou the bath fun the light and water bring for you.

# LED annular water outlet patent design

integrated constant temperature water circulation system has perfect cambination of appearance and function.