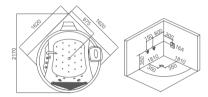

BS-317

Corner bathtub Size: 1500x1500x700 mm

BS-309

Corner bathtub Size: 1300x1300x650 mm

BS-333

Corner bathtub Size: 1500x1500x700 mm

BS-313

Corner bathtub Size: 1500x1500x680 mm

BS-315(L/R)

Corner bathtub Size: 1500x1200x700 mm

BS-818

BS-330(L/R)

Corner bathtub Size: 1800x1200x740 mm

BS-693

Corner bathtub Size: 1500x1500x710 mm

#### BS-687

Corner bathtub Size: 1400x1400x620 mm