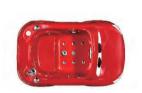

### EB-094A

Waterfall bathtub

Size: 2100x1800x760 mm

Waterfall bathtub

Size: 2260x1510x730 mm

Waterfall bathtub

Size: 1800x1800x720 mm

Waterfall bathtub

Size: 1900x950x660 mm

Waterfall bathtub

Size: 1500x1500x640 mm

- Needle nozzle massage 1.5HP pump
  Waterfall massage
  Touch control panel
  Color light nozzles
  Electric lift taps and showers
  Leakage protection
  Decoration blue light around faucet
  Electric surfing,waterfall conversion
  Electric size waterfall cycle