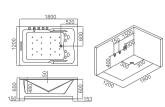

#### BS-640

Luxury bathtub

Size: 1810x1810x750 mm

- K4 control system, 15inch TV, Speaker, 1.5P water pump, 700W air pump.
   6pcs big nozzles, 10pcs small nozzles, 22pcs bubble nozzles, Ozone, with CD/DVD, with MP3-MP4, Leakage protection.
   5pcs hardwares, Manual drain.
   1pc PU pillow, small refrigerator.

#### BS-641

Luxury bathtub

Size: 1470x1470x750 mm

- K4 control system, 15inch TV, 1.2P water pump, 400W air pump.
   4pcs big nozzles, 7pcs small nozzles, 12pcs bubble nozzles, Ozone, with CD/DVD, with MP3-MP4, Leakage protection .
   5pcs hardwares, Manual drain.
   1pc PU pillow, 1bottom light.

#### BS-642

Luxury bathtub

Size: 1630x1630x750 mm

- K4 control system, 15inch TV, 1.2P water pump, 700W air pump.
   4pcs big nozzles, 6pcs small nozzles, 17pcs bubble nozzles, Ozone, with CD/DVD, with MP3-MP4, Leakage protection .
   5pcs hardwares, Manual drain.
   4. 2pcs PU pillow, 1pc underwater light.