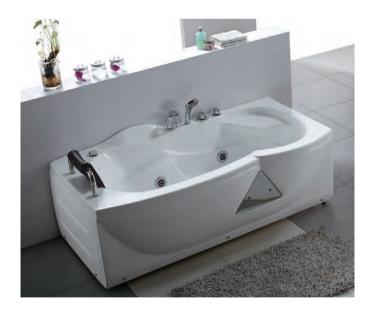

### EB-094A

Waterfall bathtub

Size: 2100x1800x760 mm

Waterfall bathtub

Size: 2260x1510x730 mm

Waterfall bathtub

Size: 1800x1800x720 mm

Waterfall bathtub

Size: 1900x950x660 mm

Waterfall bathtub

Size: 1500x1500x640 mm

- Needle nozzle massage 1.5HP pump
  Waterfall massage
  Touch control panel
  Color light nozzles
  Electric lift taps and showers
  Leakage protection
  Decoration blue light around faucet
  Electric surfing,waterfall conversion
  Electric size waterfall cycle

- FEATURE MATCHING:

   Heater

   Ozone

   Ultraviolet radiation sterilization

Waterfall bathtub / Size: 1700x800x610 mm