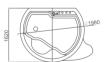

#### BC-667(L/R)

Luxury bathtub Size: 1800x1200x680 mm

BS-703

Window bathtub Size: 1560x1560x750 mm

BS-639

Window bathtub Size: 1650x1650x710 mm

BS-637

Window bathtub Size: 1500x1500x750 mm