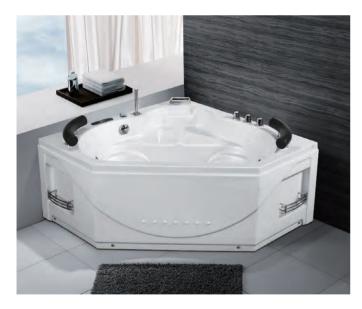

BS-317

Corner bathtub Size: 1500x1500x700 mm

BS-309

Corner bathtub Size: 1300x1300x650 mm

BS-333

Corner bathtub Size: 1500x1500x700 mm

BS-313

Corner bathtub Size: 1500x1500x680 mm

BS-315(L/R)

Corner bathtub Size: 1500x1200x700 mm

BS-818

BS-330(L/R)

Corner bathtub Size: 1800x1200x740 mm

BS-693

Corner bathtub Size: 1500x1500x710 mm