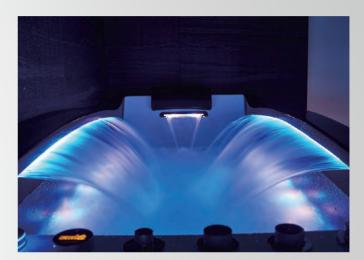

# Torrent surfing massage

The effervescent bubbles like champagne slowly rises from the water, making skin be absorbed in the favor of the water flow. The changing water lights can ensure peaceful feelings of the heart and nature being attracted by the water.

# Aerobic effervescent massage

Water-bubble mixed massage system can have hydraulic massage nozzle and air bubbles nozzle work together. The massage can penetrate from surface into deep skin tissue to activate skin cells and achieve the goal of the whole body massage and relax, a,d manke physical contact more comfortable, which is easy to clean.

# Adjustable surfing nozzle

The physical therapy on diffrent parts of the body comes from water flow massage from different positions, matched with different designs of nozzles, so as to relax muscles; the all-around and combined massage relax can provide whole body with enjoyment of physicall therapy.