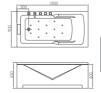

#### BS-640

Luxury bathtub

Size: 1810x1810x750 mm

- K4 control system, 15inch TV, Speaker, 1.5P water pump, 700W air pump.
   6pcs big nozzles, 10pcs small nozzles, 22pcs bubble nozzles, Ozone, with CD/DVD, with MP3-MP4, Leakage protection.
   5pcs hardwares, Manual drain.
   1pc PU pillow, small refrigerator.

#### BS-641

Luxury bathtub

Size: 1470x1470x750 mm

- K4 control system, 15inch TV, 1.2P water pump, 400W air pump.
   4pcs big nozzles, 7pcs small nozzles, 12pcs bubble nozzles, Ozone, with CD/DVD, with MP3-MP4, Leakage protection .
   5pcs hardwares, Manual drain.
   1pc PU pillow, 1bottom light.

#### BS-642

Luxury bathtub

Size: 1630x1630x750 mm

- K4 control system, 15inch TV, 1.2P water pump, 700W air pump.
   4pcs big nozzles, 6pcs small nozzles, 17pcs bubble nozzles, Ozone, with CD/DVD, with MP3-MP4, Leakage protection .
   5pcs hardwares, Manual drain.
   4. 2pcs PU pillow, 1pc underwater light.