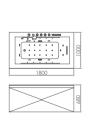

### EB-094A

Waterfall bathtub

Size: 2100x1800x760 mm

Waterfall bathtub

Size: 2260x1510x730 mm

Waterfall bathtub

Size: 1800x1800x720 mm

Waterfall bathtub

Size: 1900x950x660 mm

Waterfall bathtub

Size: 1500x1500x640 mm

- Needle nozzle massage 1.5HP pump
  Waterfall massage
  Touch control panel
  Color light nozzles
  Electric lift taps and showers
  Leakage protection
  Decoration blue light around faucet
  Electric surfing,waterfall conversion
  Electric size waterfall cycle