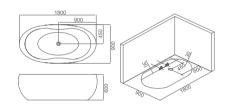

### EB-094A

Waterfall bathtub

Size: 2100x1800x760 mm

Waterfall bathtub

Size: 2260x1510x730 mm

Waterfall bathtub

Size: 1800x1800x720 mm

Waterfall bathtub

Size: 1900x950x660 mm

Waterfall bathtub

Size: 1500x1500x640 mm

- Needle nozzle massage 1.5HP pump
  Waterfall massage
  Touch control panel
  Color light nozzles
  Electric lift taps and showers
  Leakage protection
  Decoration blue light around faucet
  Electric surfing,waterfall conversion
  Electric size waterfall cycle