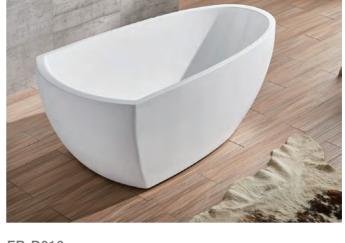

### EB-094A

Waterfall bathtub

Size: 2100x1800x760 mm

Waterfall bathtub

Size: 2260x1510x730 mm

Waterfall bathtub

Size: 1800x1800x720 mm

Waterfall bathtub

Size: 1900x950x660 mm

Waterfall bathtub

Size: 1500x1500x640 mm

- Needle nozzle massage 1.5HP pump
  Waterfall massage
  Touch control panel
  Color light nozzles
  Electric lift taps and showers
  Leakage protection
  Decoration blue light around faucet
  Electric surfing,waterfall conversion
  Electric size waterfall cycle