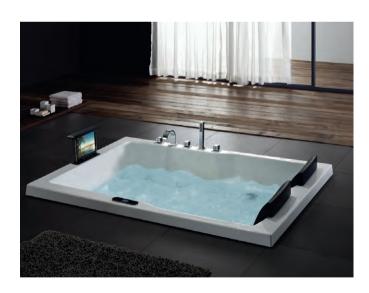

#### BS-640

Luxury bathtub

Size: 1810x1810x750 mm

- K4 control system, 15inch TV, Speaker, 1.5P water pump, 700W air pump.
   6pcs big nozzles, 10pcs small nozzles, 22pcs bubble nozzles, Ozone, with CD/DVD, with MP3-MP4, Leakage protection.
   5pcs hardwares, Manual drain.
   1pc PU pillow, small refrigerator.

#### BS-641

Luxury bathtub

Size: 1470x1470x750 mm

- K4 control system, 15inch TV, 1.2P water pump, 400W air pump.
   4pcs big nozzles, 7pcs small nozzles, 12pcs bubble nozzles, Ozone, with CD/DVD, with MP3-MP4, Leakage protection .
   5pcs hardwares, Manual drain.
   1pc PU pillow, 1bottom light.

#### BS-642

Luxury bathtub

Size: 1630x1630x750 mm

- K4 control system, 15inch TV, 1.2P water pump, 700W air pump.
   4pcs big nozzles, 6pcs small nozzles, 17pcs bubble nozzles, Ozone, with CD/DVD, with MP3-MP4, Leakage protection .
   5pcs hardwares, Manual drain.
   4. 2pcs PU pillow, 1pc underwater light.