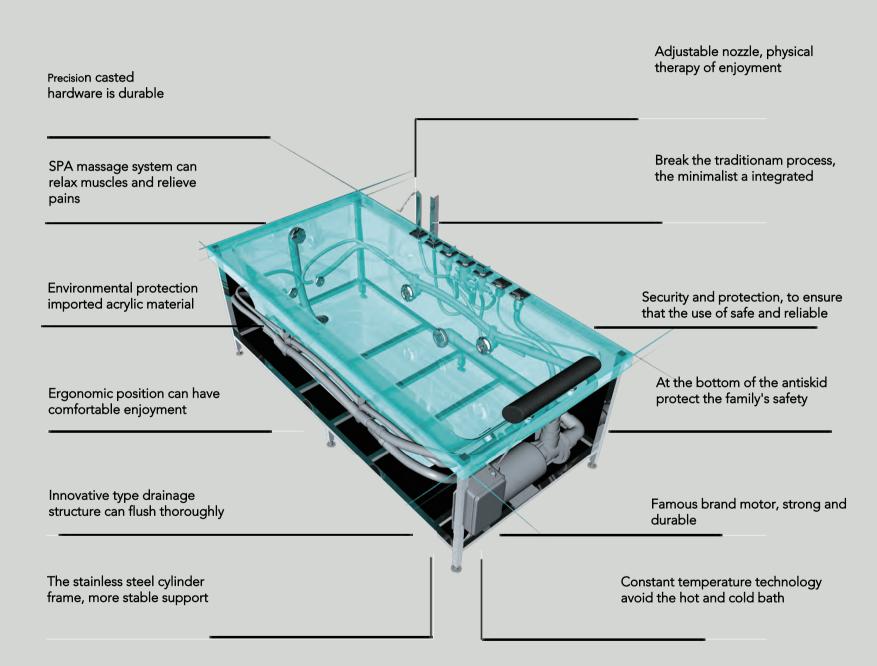

### **CORE TECHNOLOGY**

Music sound wave physical therapy

The technical pioneer, avant-garde experience, overwater and underwater dual system, and the perfect combination pf music around the inside and outside of the body, to acheve the harmonious resoncance of the body and the music.

### **VIBROACOUSTIC THERAPY**

Vibracoustic therapy method can ease insomnia, tension, depression, irritable bowel syndrome, constipation, neurological bulimia, the evaslve action in learning and other psychosomatic symptoms, and there are also the application in prevention and treatment of blood transfusion, surgery, hemodialysis, senile dementio, constipation and bedsore etc, In 2002, the sub-health research laboratory of the Sino-Japenese friendship hospital introduced in China, and has formed a set of vibroacoustic therapy research groups combined by the Chinese music, acoustics, biological physics, psychology, experimental and clinical medicine and neurobiology experts.

The vocal apparatus vibroacoustic therapy can vibrate the bathtubs through generating sound to take the physical therapy to the human body while the bathtubs are vibrating.

### **CORE TECHNOLOGY**

SPA massage system

The natural and warm water hugs your body completelyand the mind can obtain calmness again; carefully designed nozzle position can give you multiple massage experience, aiming at the easy fatigue position of human body to let you relax muscles and relieve pains.

### Multiple massage system

# Torrent surfing massage

The effervescent bubbles like champagne slowly rises from the water, making skin be absorbed in the favor of the water flow. The changing water lights can ensure peaceful feelings of the heart and nature being attracted by the water.

# Aerobic effervescent massage

Water-bubble mixed massage system can have hydraulic massage nozzle and air bubbles nozzle work together. The massage can penetrate from surface into deep skin tissue to activate skin cells and achieve the goal of the whole body massage and relax, a,d manke physical contact more comfortable, which is easy to clean.

# Adjustable surfing nozzle

The physical therapy on diffrent parts of the body comes from water flow massage from different positions, matched with different designs of nozzles, so as to relax muscles; the all-around and combined massage relax can provide whole body with enjoyment of physicall therapy.

### LED visual physical therapy

The colored lights on the surface of bathtub and at the bottom of the pool can change a variety of colors circularly, to relax the body and mind inside the colored lights and fully enjou the bath fun the light and water bring for you.

Phototherapy is a kind of physical treatment, to treat various

Phototherapy is a kind of physical treatment, to treat various diseases through adjusting the immune system by hypothalamuse under the lights of different colors and different wavelengts by putting the fluorescent lamp into the phototherapy box.

# LED annular water outlet patent design

integrated constant temperature water circulation system has perfect cambination of appearance and function.

# Inductive button

capacitive screen to have sensitive response.

# Delicate hardware accessories

materials is adopted with CNC miling cutting, which is concise and generous, to becom the punchline of the design.

# Clean water drainage design

more thorough flushing and more convenient cleaning; 360 degrees of cleaning has no dead angle, which is clean, easy and visible.