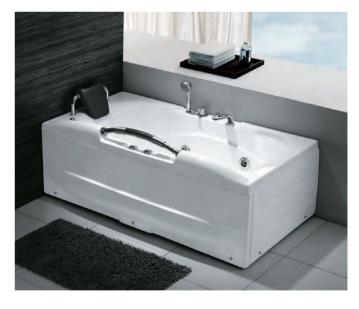

### EB-094A

Waterfall bathtub

Size: 2100x1800x760 mm

Waterfall bathtub

Size: 2260x1510x730 mm

Waterfall bathtub

Size: 1800x1800x720 mm

Waterfall bathtub

Size: 1900x950x660 mm

Waterfall bathtub

Size: 1500x1500x640 mm

- Needle nozzle massage 1.5HP pump
  Waterfall massage
  Touch control panel
  Color light nozzles
  Electric lift taps and showers
  Leakage protection
  Decoration blue light around faucet
  Electric surfing,waterfall conversion
  Electric size waterfall cycle

- FEATURE MATCHING:

   Heater

   Ozone

   Ultraviolet radiation sterilization

Waterfall bathtub / Size: 1700x800x610 mm