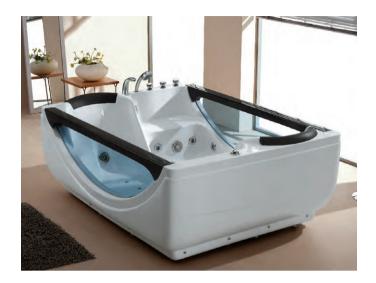

s, 12pcs bubble nozzles, Ozone, with CD/DVD, with MP3-MP4, Leakage protection.
   Spcs hardwares, Manual drain.
   1pc PU pillow, 1pc underwater light.









#### BC-667B(L/R)

Luxury bathtub Size: 1800x1200x680 mm



#### BC-667(L/R)

Luxury bathtub Size: 1800x1200x680 mm

















BS-703

Window bathtub Size: 1560x1560x750 mm







BS-639

Window bathtub Size: 1650x1650x710 mm









BS-637

Window bathtub Size: 1500x1500x750 mm









BC-636(L/R)

Window bathtub Size: 1700x1300x760 mm











#### BC-638(L/R)

Window bathtub Size: 1800x900x770 mm 1700x850x770 mm









#### BS-663

Window bathtub Size: 1600x1100x800 mm







#### BC-655

Window bathtub Size: 1810x1310x755 mm









#### BC-686

Window bathtub Size: 1600x1600x770 mm









Window bathtub series



#### BZ-301

Window bathtub Size: 1800x1300x750 mm









BZ-302

Window bathtub Size: 1800x850x680 mm 1600x850x680 mm







#### EB-027

Window bathtub Size: 1400x1400x650 mm









#### BC-606B(L/R)

Window bathtub Size: 1800x880x670 mm









#### BC-602(L/R)

Window bathtub Size: 1800x900x660 mm







#### BC-601(L/R)

Window bathtub Size: 1800x1500x660 mm







#### BC-638C

Window bathtub

Size: 1400x750x550 mm 1500x750x550 mm 1600x750x550 mm 1800x750x550 mm







#### EB-373

Window bathtub Size: 1650x800x600 mm







BC-607

Window bathtub Size: 1800x830x760 mm







#### BC-638B

Window bathtub Size: 1800x800x730 mm









#### EB-377

Window bathtub Size: 1800x1200x600 mm











BC-306(L/R)

Window bathtub Size: 1700x900x700 mm









BC-635

Window bathtub