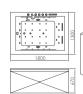

### EB-094A

Waterfall bathtub

Size: 2100x1800x760 mm

Waterfall bathtub

Size: 2260x1510x730 mm

Waterfall bathtub

Size: 1800x1800x720 mm

Waterfall bathtub

Size: 1900x950x660 mm

Waterfall bathtub

Size: 1500x1500x640 mm

- Needle nozzle massage 1.5HP pump
  Waterfall massage
  Touch control panel
  Color light nozzles
  Electric lift taps and showers
  Leakage protection
  Decoration blue light around faucet
  Electric surfing,waterfall conversion
  Electric size waterfall cycle