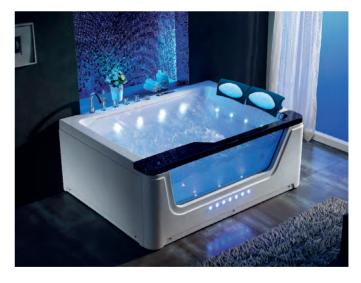

### EB-094A

Waterfall bathtub

Size: 2100x1800x760 mm

Waterfall bathtub

Size: 2260x1510x730 mm

Waterfall bathtub

Size: 1800x1800x720 mm

Waterfall bathtub

Size: 1900x950x660 mm

Waterfall bathtub

Size: 1500x1500x640 mm

- Needle nozzle massage 1.5HP pump
  Waterfall massage
  Touch control panel
  Color light nozzles
  Electric lift taps and showers
  Leakage protection
  Decoration blue light around faucet
  Electric surfing,waterfall conversion
  Electric size waterfall cycle

- FEATURE MATCHING:

   Heater

   Ozone

   Ultraviolet radiation sterilization

Waterfall bathtub / Size: 1700x800x610 mm