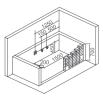

# LED annular water outlet patent design

integrated constant temperature water circulation system has perfect cambination of appearance and function.

# Inductive button

capacitive screen to have sensitive response.

# Delicate hardware accessories

materials is adopted with CNC miling cutting, which is concise and generous, to becom the punchline of the design.

# Clean water drainage design

more thorough flushing and more convenient cleaning; 360 degrees of cleaning has no dead angle, which is clean, easy and visible.