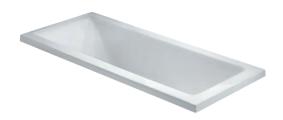

### EB-035(L/R)

Waterfall bathtub Waterial dathtub Size: 1400x750x580 mm 1500x750x580 mm 1600x750x580 mm 1700x750x580 mm

### EB-036(L/R)

Waterfall bathtub

Size: 1400x750x580 mm 1500x750x580 mm 1600x750x580 mm 1700x750x580 mm