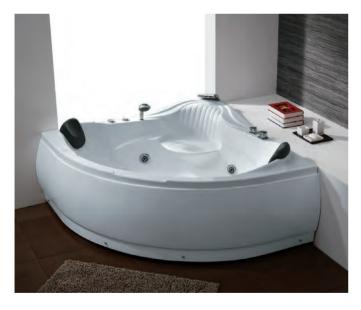

0x720 mm









#### BZ-D651B

#### Freestanding

Size: 1800x900x650mm Size: 1700x800x650mm Size: 1600x800x650mm







#### BZ-D651

Freestanding
Size: 1800x850x540 mm
1700x800x580 mm
1600x800x540 mm
1500x800x540 mm





#### EB-911

#### Freestanding

Size: 1200x750x580mm Size: 1300x750x580mm Size: 1400x750x580mm Size: 1500x750x580mm Size: 1600x800x580mm Size: 1700x800x580mm







# CORNER BATHTUB The humanity life knowing by oneself Come from the bath fun of turning seasons Let the sense to regulate The favorite needs The entire comfort of body and mind The scenes in the water Let this familiar feeling become a memory The reason to review Not to forget the easy tenderness





BS-317

Corner bathtub Size: 1500x1500x700 mm









BS-309

Corner bathtub Size: 1300x1300x650 mm









BS-333

Corner bathtub Size: 1500x1500x700 mm









BS-313

Corner bathtub Size: 1500x1500x680 mm











BS-315(L/R)

Corner bathtub Size: 1500x1200x700 mm











BS-818









BS-330(L/R)

Corner bathtub Size: 1800x1200x740 mm









BS-693

Corner bathtub Size: 1500x1500x710 mm











#### BS-687

Corner bathtub Size: 1400x1400x620 mm









#### BC-601BC

Corner bathtub Size: 1850x1500x680 mm









#### BS-706

Corner bathtub Size: 1400x1400x650 mm









#### EB-819

Corner bathtub
Size: 1600x800x660 mm











#### BC-702

Massage bath Size: 1700x800x710 mm







BC-340(L/R)

Massage bath Size: 1500x750x600 mm 1400x750x600 mm







#### BC-320

Massage bath Size: 1700x850x700 mm







#### BC-341(L/R)

Massage bath

Size: 1700x850x650 mm 1700x750x650