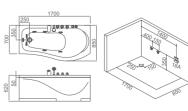

### EB-094A

Waterfall bathtub

Size: 2100x1800x760 mm

Waterfall bathtub

Size: 2260x1510x730 mm

Waterfall bathtub

Size: 1800x1800x720 mm

Waterfall bathtub

Size: 1900x950x660 mm

Waterfall bathtub

Size: 1500x1500x640 mm

- Needle nozzle massage 1.5HP pump
  Waterfall massage
  Touch control panel
  Color light nozzles
  Electric lift taps and showers
  Leakage protection
  Decoration blue light around faucet
  Electric surfing,waterfall conversion
  Electric size waterfall cycle