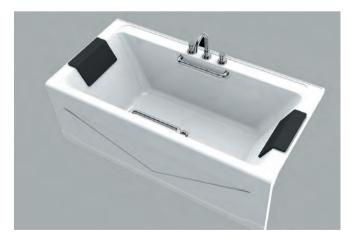

#### BS-640

Luxury bathtub

Size: 1810x1810x750 mm

- K4 control system, 15inch TV, Speaker, 1.5P water pump, 700W air pump.
   6pcs big nozzles, 10pcs small nozzles, 22pcs bubble nozzles, Ozone, with CD/DVD, with MP3-MP4, Leakage protection.
   5pcs hardwares, Manual drain.
   1pc PU pillow, small refrigerator.

#### BS-641

Luxury bathtub

Size: 1470x1470x750 mm

- K4 control system, 15inch TV, 1.2P water pump, 400W air pump.
   4pcs big nozzles, 7pcs small nozzles, 12pcs bubble nozzles, Ozone, with CD/DVD, with MP3-MP4, Leakage protection .
   5pcs hardwares, Manual drain.
   1pc PU pillow, 1bottom light.

#### BS-642

Luxury bathtub

Size: 1630x1630x750 mm

- K4 control system, 15inch TV, 1.2P water pump, 700W air pump.
   4pcs big nozzles, 6pcs small nozzles, 17pcs bubble nozzles, Ozone, with CD/DVD, with MP3-MP4, Leakage protection .
   5pcs hardwares, Manual drain.
   4. 2pcs PU pillow, 1pc underwater light.