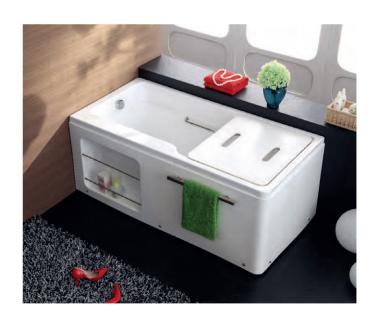

the sense to regulate The favorite needs The entire comfort of body and mind The scenes in the water Let this familiar feeling become a memory The reason to review Not to forget the easy tenderness





BS-317

Corner bathtub Size: 1500x1500x700 mm









BS-309

Corner bathtub Size: 1300x1300x650 mm









BS-333

Corner bathtub Size: 1500x1500x700 mm









BS-313

Corner bathtub Size: 1500x1500x680 mm











BS-315(L/R)

Corner bathtub Size: 1500x1200x700 mm











BS-818









BS-330(L/R)

Corner bathtub Size: 1800x1200x740 mm









BS-693

Corner bathtub Size: 1500x1500x710 mm











#### BS-687

Corner bathtub Size: 1400x1400x620 mm









#### BC-601BC

Corner bathtub Size: 1850x1500x680 mm









#### BS-706

Corner bathtub Size: 1400x1400x650 mm









#### EB-819

Corner bathtub
Size: 1600x800x660 mm











#### BC-702

Massage bath Size: 1700x800x710 mm







BC-340(L/R)

Massage bath Size: 1500x750x600 mm 1400x750x600 mm







#### BC-320

Massage bath Size: 1700x850x700 mm







#### BC-341(L/R)

Massage bath

Size: 1700x850x650 mm 1700x750x650 mm 1600x750x650 mm 1500x750x650 mm 1400x750x650 mm









#### K700

Massage bath Size: 1800X1200X750 mm









#### BC-611A(L/R)

Massage bath Size: 1700x750x650 mm 1600x750x650 mm







#### BC-321(L/R)

Massage bath Size: 1700x850x620 mm 1500x850x620 mm









#### BC-689(L/R)

Corner bathtub 1680x810x560 mm







#### BC-318(L/R)

Corner bathtub Size: 1430x930x700 mm 1530x930x700 mm 1730x930x700 mm







#### HG-002

Corner bathtub Size: 1700x1000x650 mm







#### HG-00