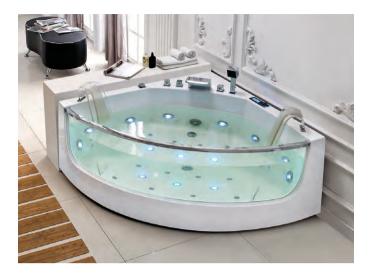

#### HG-002

Corner bathtub Size: 1700x1000x650 mm

#### HG-001

Corner bathtub
Size: 1750x1200x550 mm