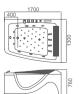

- FEATURE MATCHING:

   Heater

   Ozone

   Ultraviolet radiation sterilization

Waterfall bathtub / Size: 1700x800x610 mm