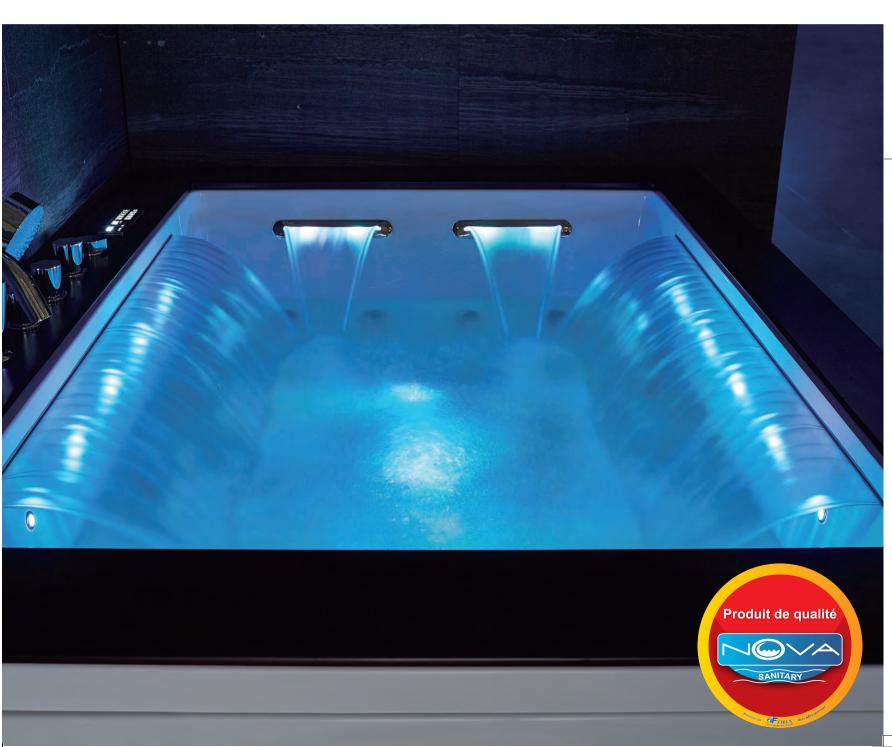

## **COMFORTABLE ENJOY**

### **CORE TECHNOLOGY**

Music sound wave physical therapy

The technical pioneer, avant-garde experience, overwater and underwater dual system, and the perfect combination pf music around the inside and outside of the body, to acheve the harmonious resoncance of the body and the music.

### LED visual physical therapy

The colored lights on the surface of bathtub and at the bottom of the pool can change a variety of colors circularly, to relax the body and mind inside the colored lights and fully enjou the bath fun the light and water bring for you.