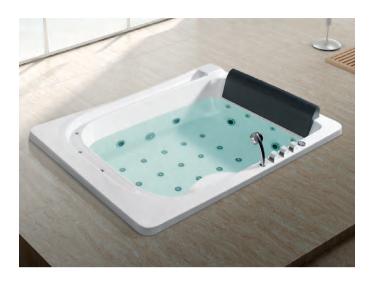

### EB-094A

Waterfall bathtub

Size: 2100x1800x760 mm

Waterfall bathtub

Size: 2260x1510x730 mm

Waterfall bathtub

Size: 1800x1800x720 mm

Waterfall bathtub

Size: 1900x950x660 mm

Waterfall bathtub

Size: 1500x1500x640 mm

- Needle nozzle massage 1.5HP pump
  Waterfall massage
  Touch control panel
  Color light nozzles
  Electric lift taps and showers
  Leakage protection
  Decoration blue light around faucet
  Electric surfing,waterfall conversion
  Electric size waterfall cycle