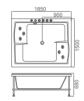

#### BC-667(L/R)

Luxury bathtub Size: 1800x1200x680 mm

BS-703

Window bathtub Size: 1560x1560x750 mm

BS-639

Window bathtub Size: 1650x1650x710 mm

BS-637

Window bathtub Size: 1500x1500x750 mm