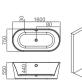

### EB-094A

Waterfall bathtub

Size: 2100x1800x760 mm

Waterfall bathtub

Size: 2260x1510x730 mm

Waterfall bathtub

Size: 1800x1800x720 mm

Waterfall bathtub

Size: 1900x950x660 mm

Waterfall bathtub

Size: 1500x1500x640 mm

- Needle nozzle massage 1.5HP pump
  Waterfall massage
  Touch control panel
  Color light nozzles
  Electric lift taps and showers
  Leakage protection
  Decoration blue light around faucet
  Electric surfing,waterfall conversion
  Electric size waterfall cycle