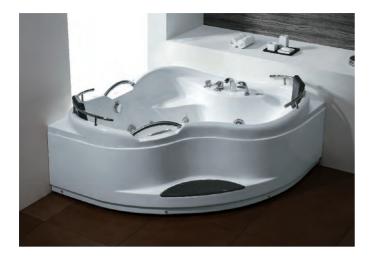

## BZ-312

Freestanding
Size: 1800x980x680 mm









#### BZ-345

Freestanding Size: 1500x650x720 mm 1300x650x720 mm









#### BZ-D651B

#### Freestanding

Size: 1800x900x650mm Size: 1700x800x650mm Size: 1600x800x650mm







#### BZ-D651

Freestanding
Size: 1800x850x540 mm
1700x800x580 mm
1600x800x540 mm
1500x800x540 mm





#### EB-911

#### Freestanding

Size: 1200x750x580mm Size: 1300x750x580mm Size: 1400x750x580mm Size: 1500x750x580mm Size: 1600x800x580mm Size: 1700x800x580mm







# CORNER BATHTUB The humanity life knowing by oneself Come from the bath fun of turning seasons Let the sense to regulate The favorite needs The entire comfort of body and mind The scenes in the water Let this familiar feeling become a memory The reason to review Not to forget the easy tenderness





BS-317

Corner bathtub Size: 1500x1500x700 mm









BS-309

Corner bathtub Size: 1300x1300x650 mm









BS-333

Corner bathtub Size: 1500x1500x700 mm









BS-313

Corner bathtub Size: 1500x1500x680 mm











BS-315(L/R)

Corner bathtub Size: 1500x1200x700 mm











BS-818









BS-330(L/R)

Corner bathtub Size: 1800x1200x740 mm









BS-693

Corner bathtub Size: 1500x1500x710 mm











#### BS-687

Corner bathtub Size: 1400x1400x620 mm









#### BC-601BC

Corner bathtub Size: 1850x1500x680 mm









#### BS-706

Corner bathtub Size: 1400x1400x650 mm









#### EB-819

Corner bathtub
Size: 1600x800x660 mm











#### BC-702

Massage bath Size: 1700x800x710 mm







BC-340(L/R)

Massage bath Size: 1500x750x600 mm 1400x750x600 mm







#### BC-320