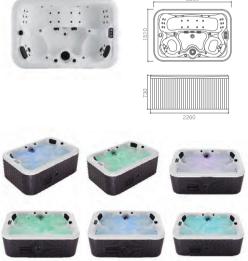

### EB-094A

Waterfall bathtub

Size: 2100x1800x760 mm

Waterfall bathtub

Size: 2260x1510x730 mm

Waterfall bathtub

Size: 1800x1800x720 mm

Waterfall bathtub

Size: 1900x950x660 mm

Waterfall bathtub

Size: 1500x1500x640 mm

- Needle nozzle massage 1.5HP pump
  Waterfall massage
  Touch control panel
  Color light nozzles
  Electric lift taps and showers
  Leakage protection
  Decoration blue light around faucet
  Electric surfing,waterfall conversion
  Electric size waterfall cycle