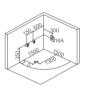

#### BC-689(L/R)

Corner bathtub 1680x810x560 mm

#### BC-318(L/R)

Corner bathtub Size: 1430x930x700 mm 1530x930x700 mm 1730x930x700 mm