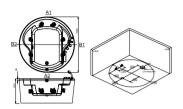

1300x580 mm
1500x1500x580mm







Freestanding Size: 1700x850x600 mm







#### BZ-650

Freestanding
Size: 1600x800x600 mm





#### BZ-674

Freestanding 1350x1350x600 mm





#### BZ-632

Freestanding

Size: 1200x750x650 mm 1300x750x650 mm 1400x750x650 mm 1500x750x650 mm





64 \_ BATHTUB CATALOGUE





Freestanding
Size: 1700x850x650 mm









#### BZ-684

Freestanding Size: 1500x750x650 mm









#### BZ-700

Freestanding

Size: 1120x780x560 mm 1220x780x560 mm 1320x780x560 mm 1420x780x560 mm 1520x780x560 mm







#### BZ-698

Freestanding
Size: 1720x750x580 mm











BZ-627











BZ-626

Freestanding Size: 1650x800x650 mm









BZ-346

Freestanding Size: 1800x1800x720 mm







BZ-647

Freestanding Size: 1550x1550x650 mm









Freestanding
Size: 1500x1500x650 mm











Freestanding
Size: 1500x1500x650 mm









BZ-348

Freestanding
Size: 1500x1500x650 mm











Freestanding Size: 1500x800x600 mm 1700x800x600 mm









#### BZ-681

Freestanding Size: 1300x800x820 mm 1500x800x820 mm









#### BZ-312

Freestanding
Size: 1800x980x680 mm









#### BZ-345

Freestanding Size: 1500x650x720 mm 1300x650x720 mm









#### BZ-D651B

#### Freestanding

Size: 1800x900x650mm Size: 1700x800x650mm Size: 1600x800x650mm







#### BZ-D651

Freestanding
Size: 1800x850x540 mm
1700x800x580 mm
1600x800x540 mm
1500x800x540 mm





#### EB-911

#### Freestanding

Size: 1200x750x580mm Size: 1300x750x580mm Size: 1400x750x580mm Size: 1500x750x580mm Size: 1600x800x580mm Size: 1700x800x580mm







# CORNER BATHTUB The humanity life knowing by oneself Co