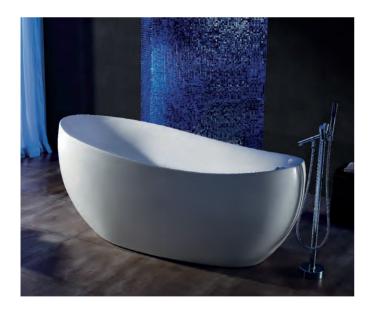

### EB-094A

Waterfall bathtub

Size: 2100x1800x760 mm

Waterfall bathtub

Size: 2260x1510x730 mm

Waterfall bathtub

Size: 1800x1800x720 mm

Waterfall bathtub