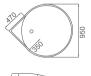

BS-317

Corner bathtub Size: 1500x1500x700 mm

BS-309

Corner bathtub Size: 1300x1300x650 mm

BS-333

Corner bathtub Size: 1500x1500x700 mm

BS-313

Corner bathtub Size: 1500x1500x680 mm

BS-315(L/R)

Corner bathtub Size: 1500x1200x700 mm

BS-818

BS-330(L/R)

Corner bathtub Size: 1800x1200x740 mm

BS-693

Corner bathtub Size: 1500x1500x710 mm

#### BS-687

Corner bathtub Size: 1400x1400x620 mm