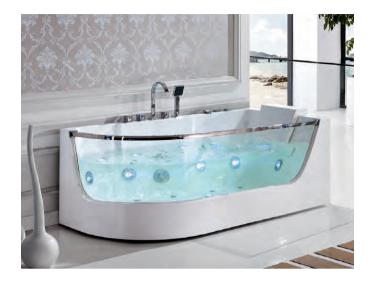

### EB-094A

Waterfall bathtub

Size: 2100x1800x760 mm

Waterfall bathtub

Size: 2260x1510x730 mm

Waterfall bathtub

Size: 1800x1800x720 mm

Waterfall bathtub

Size: 1900x950x660 mm

Waterfall bathtub

Size: 1500x1500x640 mm

- Needle nozzle massage 1.5HP pump
  Waterfall massage
  Touch control panel
  Color light nozzles
  Electric lift taps and showers
  Leakage protection
  Decoration blue light around faucet
  Electric surfing,waterfall conversion
  Electric size waterfall cycle