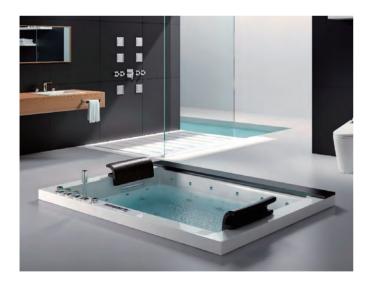

1. 1.5P motor, 16pcs small nozzles, 14pcs colourful lights.
   2. 700W air pump, 29pcs bubble nozzles, 2pcs bubble nozzles with lights.
   3. K4 control system, Speaker, Leakage protection, Ozone, Waterfall intake.
   4. 5pcs hardwares, Manual drain.
   5. 3-sided skirt, 7pcs sided lighting, 2pcs pillow.









### BC-652

Waterfall bathtub Size: 1720x1000x780 mm



### BC-652B

Waterfall bathtub Size: 1720x1000x780 mm 1850x1000x680 mm













### BC-653

Waterfall bathtub

Size: 1900x1500x780 mm

- 1. 1.5+1P motor, 6pcs big nozzles,10pcs small nozzles.
   2. 400W air pump,12pcs bubble nozzles with lights, 22pcs colourful lights.
   3. K4 control system, Speaker, Leakage protection, Waterfall intake.
   4. 5pcs hardwares, Manual drain.
   5. 2-sided skirt, 2pcs PU pillow.











### BC-653B(无裙)

Waterfall bathtub Size: 1900x1500x780 mm 1850x1600x680mm









### BC-654

Waterfall bathtub Size: 1700x1700x780 mm 1550x1550x700 mm









### BC-654B

Waterfall bathtub

Size: 1700x1700x780 mm / 1550x1550x700 mm

- 1. 1.5+1P motor, 6pcs big nozzles,10pcs small nozzles.
   2. 400W air pump,12pcs bubble nozzles with lights, 22pcs colourful lights.
   3. K4 control system, Speaker, Leakage protection, Waterfall intake.
   4. 5pcs hardwares, Manual drain.
   5. 2pcs PU pillow.







### EB-035(L/R)

Waterfall bathtub Waterial dathtub Size: 1400x750x580 mm 1500x750x580 mm 1600x750x580 mm 1700x750x580 mm









### EB-036(L/R)

Waterfall bathtub

Size: 1400x750x580 mm 1500x750x580 mm 1600x750x580 mm 1700x750x580 mm







# **WALK-IN-TUB** SERIES In the tired afterno