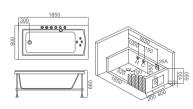

#### BC-602B

Luxury bathtub Size: 1850x900x680 mm

EB-028

Children bathtub Size: 1380x820x560 mm

EB-818

Children bathtub Size: 1400x900x650 mm

EB-021

Children bathtub Size: 1400x800x640 mm