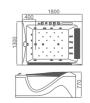

### EB-094A

Waterfall bathtub

Size: 2100x1800x760 mm

Waterfall bathtub

Size: 2260x1510x730 mm

Waterfall bathtub

Size: 1800x1800x720 mm

Waterfall bathtub

Size: 1900x950x660 mm

Waterfall bathtub

Size: 1500x1500x640 mm

- Needle nozzle massage 1.5HP pump
  Waterfall massage
  Touch control panel
  Color light nozzles
  Electric lift taps and showers
  Leakage protection
  Decoration blue light around faucet
  Electric surfing,waterfall conversion
  Electric size waterfall cycle