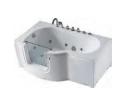

### EB-012A(L/R)

Walk-in-tub series

Size: 1700x800x1960 mm

- 1. 1P motor, 5pcs big nozzles, 300W air pump, 8pcs bubble nozzles, 2pcs bubble nozzles with lights. 2-sided skirt.
   5pcs hardwares ,Manual drain.
   Glass shower door , 1pc PU pillow.
   K2 control system , Leakage protection

### EB-012B(L/R)

Walk-in-tub series

Size: 1700x800x650 mm

- 1. 1P motor, 5pcs big nozzles, 300W air pump, 8pcs bubble nozzles, 2pcs bubble nozzles with lights. 2-sided skirt.
   2. 5pcs hardwares ,Manual drain.
   3. Glass shower door , 1pc PU pillow.
   4. K2 control system , Leakage protection

### EB-013A

Walk-in-tub series

Size: 1350x1350x1950 mm / 1500x1500x1950mm

- 1. 1P motor, 6pcs big nozzles, 300W air pump, 8pcs bubble nozzles, 2pcs bubble nozzles with lights, 2-sided skirt.
   5pcs hardwares, Manual drain.
   Glass shower door, 1pc PU pillow.
   K2 control system, Leakage protection

### EB-013B

Walk-in-tub series Size: 1350x1350x650 mm / 1500x1500x760mm

### EB-014A

Walk-in-tub series Size: 1350x900x1960 mm

#### EB-014B

Walk-in-tub series

Size: 1350x900x650 mm

- 1. 1P motor, 5pcs big nozzles, 300W air pump, 8pcs bubble nozzles, 2pcs bubble nozzles with lights, 2-sided skirt.
   2. 5pcs hardwares, Manual drain.
   3. Glass shower door, 1pc PU pillow.
   4. K2 control system, Leakage protection.

#### EB-004A

Walk-in-tub series Size: 1600x950x1980 mm

#### EB-004B

Walk-in-tub series Size: 1600x950x600 mm