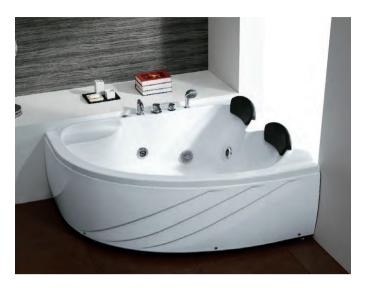

#### BC-667(L/R)

Luxury bathtub Size: 1800x1200x680 mm

BS-703

Window bathtub Size: 1560x1560x750 mm

BS-639

Window bathtub Size: 1650x1650x710 mm

BS-637

Window bathtub Size: 1500x1500x750 mm