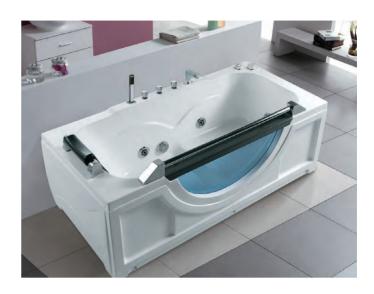

### EB-094A

Waterfall bathtub

Size: 2100x1800x760 mm

Waterfall bathtub

Size: 2260x1510x730 mm

Waterfall bathtub

Size: 1800x1800x720 mm

Waterfall bathtub

Size: 1900x950x660 mm

Waterfall bathtub

Size: 1500x1500x640 mm

- Needle nozzle massage 1.5HP pump
  Waterfall massage
  Touch control panel
  Color light nozzles
  Electric lift taps and showers
  Leakage protection
  Decoration blue light around faucet
  Electric surfing,waterfall conversion
  Electric size waterfall cycle

- FEATURE MATCHING:

   Heater

   Ozone

   Ultraviolet radiation sterilization

Waterfall bathtub / Size: 1700x800x610 mm