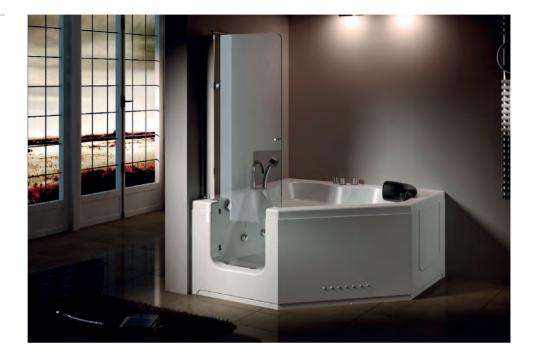

# **WALK-IN-TUB** SERIES In the tired afternoon, At the time of opening the door, After unloading the burden, At the same time starting the fountain of mind, The warm body, Wet all over the floor, Leaving the burdensome to be discarded.

### EB-012A(L/R)

Walk-in-tub series

Size: 1700x800x1960 mm

- 1. 1P motor, 5pcs big nozzles, 300W air pump, 8pcs bubble nozzles, 2pcs bubble nozzles with lights. 2-sided skirt.
   5pcs hardwares ,Manual drain.
   Glass shower door , 1pc PU pillow.
   K2 control system , Leakage protection

### EB-012B(L/R)

Walk-in-tub series

Size: 1700x800x650 mm

- 1. 1P motor, 5pcs big nozzles, 300W air pump, 8pcs bubble nozzles, 2pcs bubble nozzles with lights. 2-sided skirt.
   2. 5pcs hardwares ,Manual drain.
   3. Glass shower door , 1pc PU pillow.
   4. K2 control system , Leakage protection

### EB-013A

Walk-in-tub series

Size: 1350x1350x1950 mm / 1500x1500x1950mm

- 1. 1P motor, 6pcs big nozzles, 300W air pump, 8pcs bubble nozzles, 2pcs bubble nozzles with lights, 2-sided skirt.
   5pcs hardwares, Manual drain.
   Glass shower door, 1pc PU pillow.
   K2 control system, Leakage protection

### EB-013B

Walk-in-tub series Size: 1350x1350x650 mm / 1500x1500x760mm