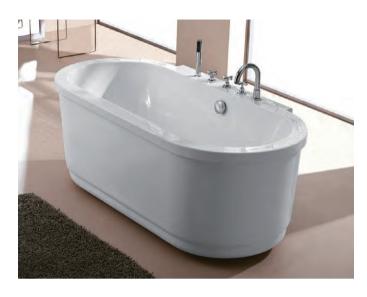

### EB-S032B

Waterfall bathtub

Size: 1400x1400x670 mm 1500x1500x670 mm

- Needle nozzle massage 1.5HP pump
  Waterfall massage
  Touch control panel
  Color light nozzles
  Electric lift taps and showers
  Leakage protection
  Decoration blue light around faucet
  Electric surfing, waterfall conversion
  Electric size waterfall cycle