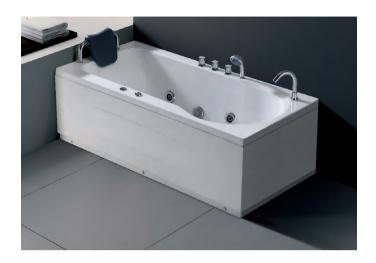

### EB-094A

Waterfall bathtub

Size: 2100x1800x760 mm

Waterfall bathtub

Size: 2260x1510x730 mm

Waterfall bathtub

Size: 1800x1800x720 mm

Waterfall bathtub

Size: 1900x950x660 mm

Waterfall bathtub

Size: 1500x1500x640 mm

- Needle nozzle massage 1.5HP pump
  Waterfall massage
  Touch control panel
  Color light nozzles
  Electric lift taps and showers
  Leakage protection
  Decoration blue light around faucet
  Electric surfing,waterfall conversion
  Electric size waterfall cycle

- FEATURE MATCHING:

   Heater

   Ozone

   Ultraviolet radiation sterilization

Waterfall bathtub / Size: 1700x800x610 mm