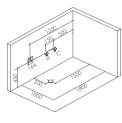

### EB-094A

Waterfall bathtub

Size: 2100x1800x760 mm

Waterfall bathtub

Size: 2260x1510x730 mm

Waterfall bathtub

Size: 1800x1800x720 mm

Waterfall bathtub

Size: 1900x950x660 mm

Waterfall bathtub

Size: 1500x1500x640 mm

- Needle nozzle massage 1.5HP pump
  Waterfall massage
  Touch control panel
  Color light nozzles
  Electric lift taps and showers
  Leakage protection
  Decoration blue light around faucet
  Electric surfing,waterfall conversion
  Electric size waterfall cycle