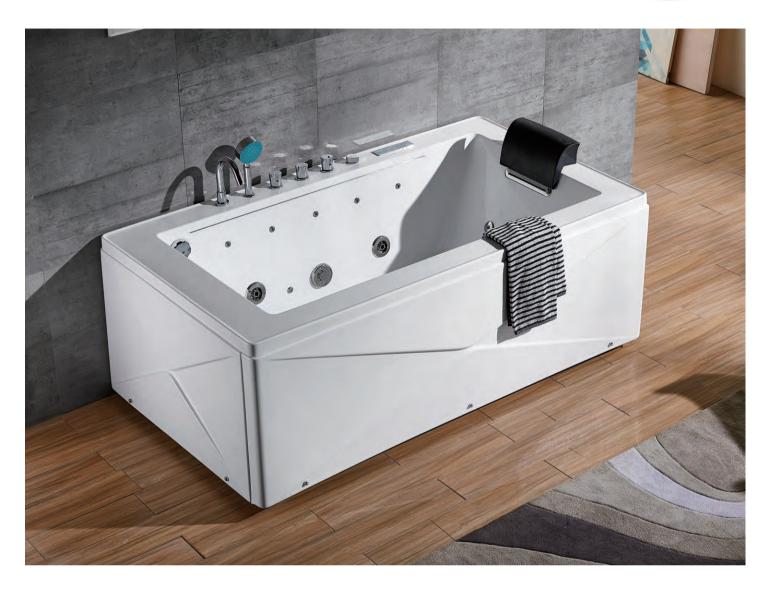

pcs. colourful lights, Manual drain.













### EB-D013D

Waterfall bathtub Size: 1800x1000x700 mm







### EB-D015D

Waterfall bathtub Size: 1800x1300x700 mm











### EB-D013C

Waterfall bathtub

Size: 1800x1000x700 mm

- 3-sided skirt, Wooden top, a shower, K4 control system
   4-pcs big nozzles, 5pcs small nozzles, 5pcs hardwares, double waterfall.
   Manual drain, 1pc PU pillows.
   Massage function controller, 1P+1.2P motor, 10pcs Colourful lights.















### EB-D015C

Waterfall bathtub

Size: 1800x1300x700mm

- 4-sided skirt, wooden top, a shower, a control system
   4-pcs big nozzles, 10-pcs small nozzles, 5-pcs hardwares, double waterfall.
   Manual drain, 2-pcs PU pillows.
   4. Massage function controller, 1.2-pentor, 10-pcs Colourful lights.

















### EB-D013A

Waterfall bathtub

Size: 1800x1000x680 mm

- 3-sided skirt, a shower, K4 control system
   4-gos big nozzles, 5pcs small nozzles, 5pcs hardwares, double waterfall.
   Manual drain, 1pc PU pillows.
   Massage function controller, 1P+1.2P motor, 10pcs Colourful lights.













### EB-D015A

Waterfall bathtub

Size: 1800x1300x680 mm

- 3-sided skirt, a shower, K4 control system
   4-gos big nozzles, 10pcs small nozzles, 5pcs hardwares, double waterfall.
   Manual drain, 2pcs PU pillows.
   Massage function controller, 1.2P+1.2P motor, 10pcs Colourful lights.





















### EB-D013B

Waterfall bathtub

Size: 1800x1000x680 mm

- Seamless skirt, a shower, K4 control system
   Apcs big nozzles, 5pcs small nozzles, 5pcs hardwares, double waterfall.
   Manual drain, 1