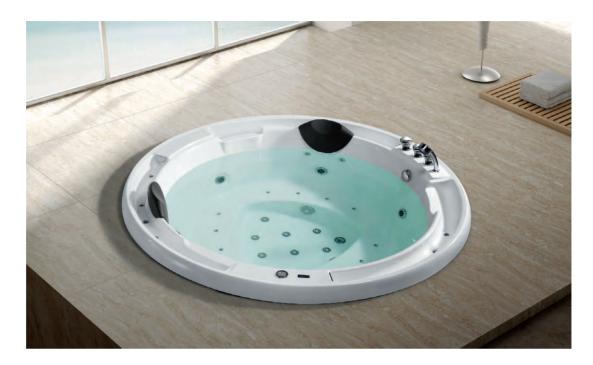

### EB-094A

Waterfall bathtub

Size: 2100x1800x760 mm

Waterfall bathtub

Size: 2260x1510x730 mm

Waterfall bathtub

Size: 1800x1800x720 mm

Waterfall bathtub

Size: 1900x950x660 mm

Waterfall bathtub

Size: 1500x1500x640 mm

- Needle nozzle massage 1.5HP pump
  Waterfall massage
  Touch control panel
  Color light nozzles
  Electric lift taps and showers
  Leakage protection
  Decoration blue light around faucet
  Electric surfing,waterfall conversion
  Electric size waterfall cycle