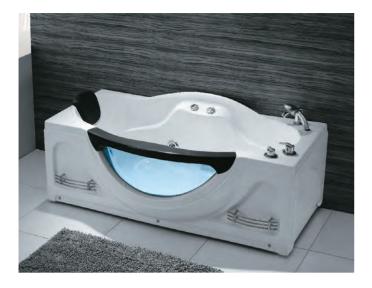

### EB-094A

Waterfall bathtub

Size: 2100x1800x760 mm

Waterfall bathtub

Size: 2260x1510x730 mm

Waterfall bathtub

Size: 1800x1800x720 mm

Waterfall bathtub

Size: 1900x950x660 mm

Waterfall bathtub

Size: 1500x1500x640 mm

- Needle nozzle massage 1.5HP pump
  Waterfall massage
  Touch control panel
  Color light nozzles
  Electric lift taps and showers
  Leakage protection
  Decoration blue light around faucet
  Electric surfing,waterfall conversion
  Electric size waterfall cycle

- FEATURE MATCHING:

   Heater

   Ozone

   Ultraviolet radiation sterilization

Waterfall bathtub / Size: 1700x800x610 mm