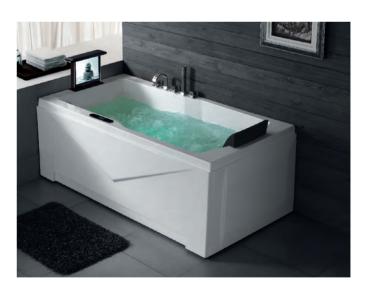

### EB-094A

Waterfall bathtub

Size: 2100x1800x760 mm

Waterfall bathtub

Size: 2260x1510x730 mm

Waterfall bathtub

Size: 1800x1800x720 mm

Waterfall bathtub

Size: 1900x950x660 mm

Waterfall bathtub

Size: 1500x1500x640 mm

- Needle nozzle massage 1.5HP pump
  Waterfall massage
  Touch control panel
  Color light nozzles
  Electric lift taps and showers
  Leakage protection
  Decoration blue light around faucet
  Electric surfing,waterfall conversion
  Electric size waterfall cycle