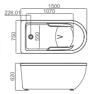

1360x660x770 mm 1500x690x770 mm





#### EB-D010B

Size: 1700x800x600 mm 1600x800x600 mm 1500x800x600 mm 1400x800x600 mm



#### BZ-338A

Freestanding Size: 1400x750x750 mm/1500x750x750 mm 1600x800x750 mm/1700x750x750 mm









Freestanding
Size: 1500x700x570 mm
1600x700x570 mm
1700x700x570 mm







#### BZ-672

Freestanding
Size: 1700x800x600 mm





#### BZ-678

Freestanding
Size: 1300x1300x580 mm
1500x1500x580mm







Freestanding Size: 1700x850x600 mm







#### BZ-650

Freestanding
Size: 1600x800x600 mm





#### BZ-674

Freestanding 1350x1350x600 mm





#### BZ-632

Freestanding

Size: 1200x750x650 mm 1300x750x650 mm 1400x750x650 mm 1500x750x650 mm





64 \_ BATHTUB CATALOGUE





Freestanding
Size: 1700x850x650 mm









#### BZ-684

Freestanding Size: 1500x750x650 mm









#### BZ-700

Freestanding

Size: 1120x780x560 mm 1220x780x560 mm 1320x780x560 mm 1420x780x560 mm 1520x780x560 mm







#### BZ-698

Freestanding
Size: 1720x750x580 mm











BZ-627











BZ-626

Freestanding Size: 1650x800x650 mm









BZ-346

Freestanding Size: 1800x1800x720 mm







BZ-647

Freestanding Size: 1550x1550x650 mm









Freestanding
Size: 1500x1500x650 mm











Freestanding
Size: 1500x1500x650 mm









BZ-348

Freestanding
Size: 1500x1500x650 mm











Freestanding Size: 1500x800x600 mm 1700x800x600 mm









#### BZ-681

Freestanding Size: 1300x800x820 mm 1500x800x820 mm









#### BZ-312

Freestanding
Size: 1800x980x680 mm









#### BZ-345

Freestanding Size: 1500x650x720 mm 1300x650x720 mm









#### BZ-D651B

#### Freestandin