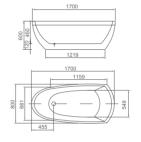

### EB-094A

Waterfall bathtub

Size: 2100x1800x760 mm

Waterfall bathtub

Size: 2260x1510x730 mm

Waterfall bathtub

Size: 1800x1800x720 mm

Waterfall bathtub

Size: 1900x950x660 mm

Waterfall bathtub

Size: 1500x1500x640 mm

- Needle nozzle massage 1.5HP pump
  Waterfall massage
  Touch control panel
  Color light nozzles
  Electric lift taps and showers
  Leakage protection
  Decoration blue light around faucet
  Electric surfing,waterfall conversion
  Electric size waterfall cycle

- FEATURE MATCHING:

   Heater

   Ozone

   Ultraviolet radiation sterilization

Waterfall bathtub / Size: 1700x800x610 mm