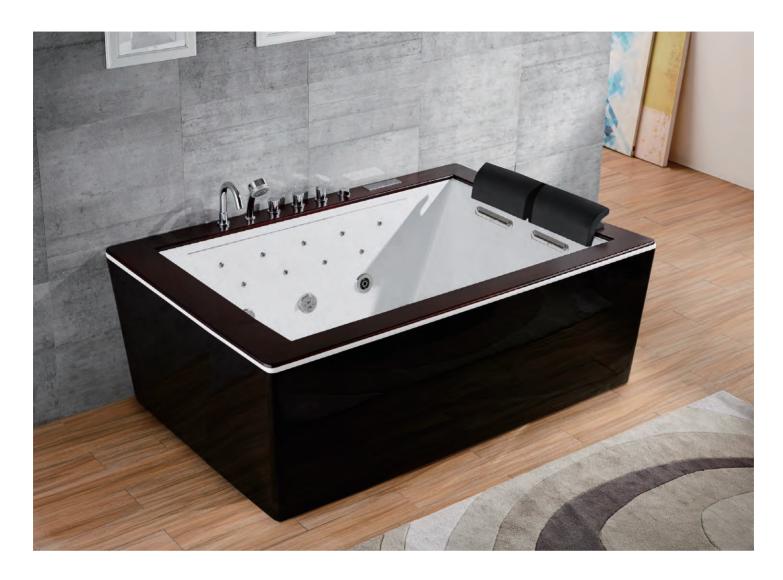

### EB-094A

Waterfall bathtub

Size: 2100x1800x760 mm

Waterfall bathtub

Size: 2260x1510x730 mm

Waterfall bathtub

Size: 1800x1800x720 mm

Waterfall bathtub

Size: 1900x950x660 mm

Waterfall bathtub

Size: 1500x1500x640 mm

- Needle nozzle massage 1.5HP pump
  Waterfall massage
  Touch control panel
  Color light nozzles
  Electric lift taps and showers
  Leakage protection
  Decoration blue light around faucet
  Electric surfing,waterfall conversion
  Electric size waterfall cycle

- FEATURE MATCHING:

   Heater

   Ozone

   Ultraviolet radiation sterilization

Waterfall bathtub / Size: 1700x800x610 mm