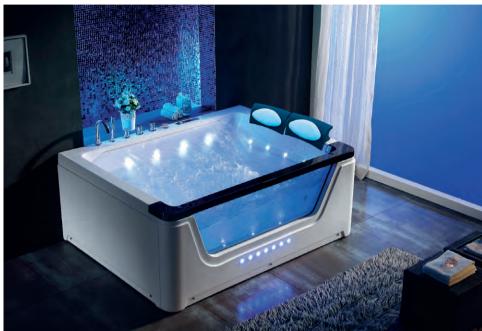

### EB-094A

Waterfall bathtub

Size: 2100x1800x760 mm

Waterfall bathtub

Size: 2260x1510x730 mm

Waterfall bathtub

Size: 1800x1800x720 mm

Waterfall bathtub

Size: 1900x950x660 mm

Waterfall bathtub

Size: 1500x1500x640 mm

- Needle nozzle massage 1.5HP pump
  Waterfall massage
  Touch control panel
  Color light nozzles
  Electric lift taps and showers
  Leakage protection
  Decoration blue light around faucet
  Electric surfing,waterfall conversion
  Electric size waterfall cycle

- FEATURE MATCHING:

   Heater

   Ozone

   Ultraviolet radiation sterilization

Waterfall bathtub / Size: 1700x800x610 mm