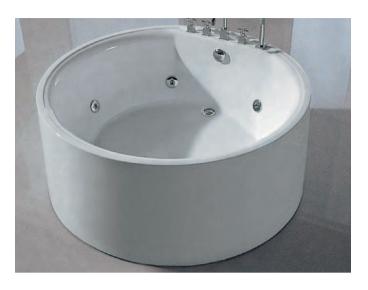

mm
1200x710x600mm











Freestanding
Size: 1700x800x600 mm







#### EB-D860

Freestanding
Size: 1700x850x730 mm







#### EB-D855

Freestanding
Size: 1700x750x850 mm







#### EB-D864

Freestanding
Size: 1700x800x600 mm













#### BZ-802

Freestanding Size: 1360x660x770 mm 1500x690x770 mm





#### EB-D010B

Size: 1700x800x600 mm 1600x800x600 mm 1500x800x600 mm 1400x800x600 mm



#### BZ-338A

Freestanding Size: 1400x750x750 mm/1500x750x750 mm 1600x800x750 mm/1700x750x750 mm









Freestanding
Size: 1500x700x570 mm
1600x700x570 mm
1700x700x570 mm







#### BZ-672

Freestanding
Size: 1700x800x600 mm





#### BZ-678

Freestanding
Size: 1300x1300x580 mm
1500x1500x580mm







Freestanding Size: 1700x850x600 mm







#### BZ-650

Freestanding
Size: 1600x800x600 mm





#### BZ-674

Freestanding 1350x1350x600 mm





#### BZ-632

Freestanding

Size: 1200x750x650 mm 1300x750x650 mm 1400x750x650 mm 1500x750x650 mm





64 \_ BATHTUB CATALOGUE





Freestanding
Size: 1700x850x650 mm









#### BZ-684

Freestanding Size: 1500x750x650 mm









#### BZ-700

Freestanding

Size: 1120x780x560 mm 1220x780x560 mm 1320x780x560 mm 1420x780x560 mm 1520x780x560 mm







#### BZ-698

Freestanding
Size: 1720x750x580 mm











BZ-627











BZ-626

Freestanding Size: 1650x800x650 mm









BZ-346

Freestanding Size: 1800x1800x720 mm







BZ-647

Freestanding Size: 1550x1550x650 mm









Freestanding
Size: 1500x1500x650 mm











Freestanding
Size: 1500x1500x650 mm









BZ-348

Freestanding
Size: 1500x1500x650 mm











Freestanding Size: