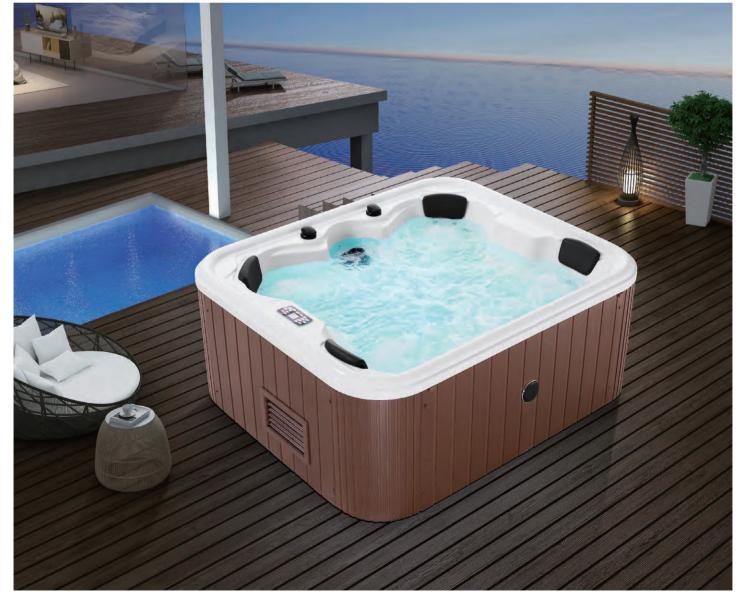

### EB-094A

Waterfall bathtub

Size: 2100x1800x760 mm

Waterfall bathtub

Size: 2260x1510x730 mm

Waterfall bathtub

Size: 1800x1800x720 mm

Waterfall bathtub

Size: 1900x950x660 mm

Waterfall bathtub

Size: 1500x1500x640 mm

- Needle nozzle massage 1.5HP pump
  Waterfall massage
  Touch control panel
  Color light nozzles
  Electric lift taps and showers
  Leakage protection
  Decoration blue light around faucet
  Electric surfing,waterfall conversion
  Electric size waterfall cycle