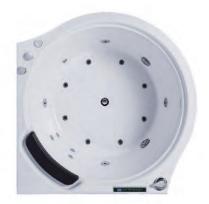

BS-317

Corner bathtub Size: 1500x1500x700 mm

BS-309

Corner bathtub Size: 1300x1300x650 mm

BS-333

Corner bathtub Size: 1500x1500x700 mm

BS-313

Corner bathtub Size: 1500x1500x680 mm

BS-315(L/R)

Corner bathtub Size: 1500x1200x700 mm

BS-818

BS-330(L/R)

Corner bathtub Size: 1800x1200x740 mm

BS-693

Corner bathtub Size: 1500x1500x710 mm