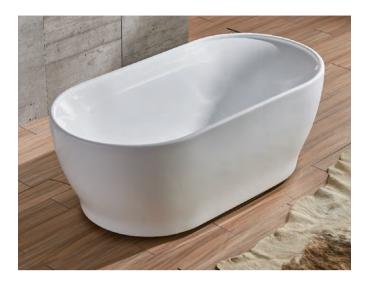

#### EB-D020A

Freestanding
Size: 1850x900x720 mm

Freestanding
Size: 1600x800x640 mm