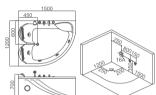

#### BC-667(L/R)

Luxury bathtub Size: 1800x1200x680 mm

BS-703

Window bathtub Size: 1560x1560x750 mm

BS-639

Window bathtub Size: 1650x1650x710 mm

BS-637

Window bathtub Size: 1500x1500x750 mm