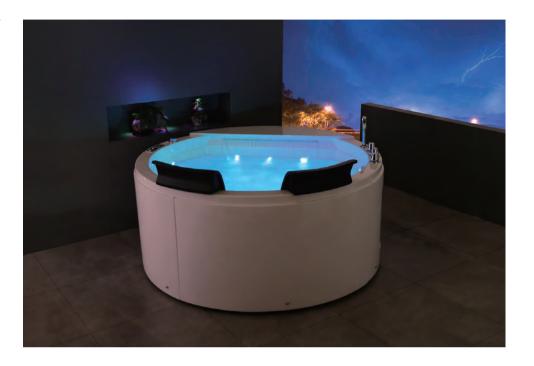

### BC-654

Waterfall bathtub Size: 1700x1700x780 mm 1550x1550x700 mm

### BC-654B

Waterfall bathtub

Size: 1700x1700x780 mm / 1550x1550x700 mm

- 1. 1.5+1P motor, 6pcs big nozzles,10pcs small nozzles.
   2. 400W air pump,12pcs bubble nozzles with lights, 22pcs colourful lights.
   3. K4 control system, Speaker, Leakage protection, Waterfall intake.
   4. 5pcs hardwares, Manual drain.
   5. 2pcs PU pillow.