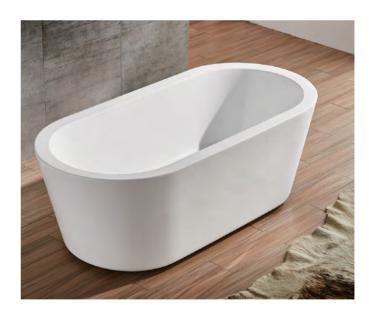

### EB-094A

Waterfall bathtub

Size: 2100x1800x760 mm

Waterfall bathtub

Size: 2260x1510x730 mm

Waterfall bathtub

Size: 1800x1800x720 mm

Waterfall bathtub

Size: 1900x950x660 mm

Waterfall bathtub

Size: 1500x1500x640 mm

- Needle nozzle massage 1.5HP pump
  Waterfall massage
  Touch control panel
  Color light nozzles
  Electric lift taps and showers
  Leakage protection
  Decoration blue light around faucet
  Electric surfing,waterfall conversion
  Electric size waterfall cycle