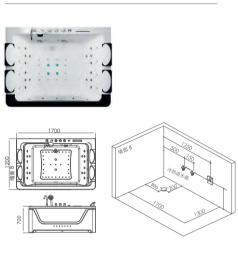

### EB-094A

Waterfall bathtub

Size: 2100x1800x760 mm

Waterfall bathtub

Size: 2260x1510x730 mm

Waterfall bathtub

Size: 1800x1800x720 mm

Waterfall bathtub

Size: 1900x950x660 mm

Waterfall bathtub

Size: 1500x1500x640 mm

- Needle nozzle massage 1.5HP pump
  Waterfall massage
  Touch control panel
  Color light nozzles
  Electric lift taps and showers
  Leakage protection
  Decoration blue light around faucet
  Electric surfing,waterfall conversion
  Electric size waterfall cycle

- FEATURE MATCHING:

   Heater

   Ozone

   Ultraviolet radiation sterilization

Waterfall bathtub / Size: 1700x800x610 mm