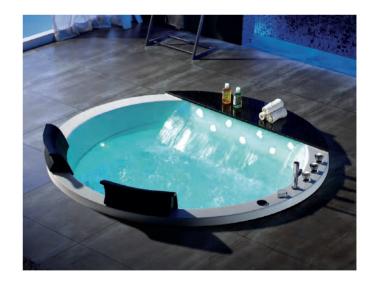

# CORNER BATHTUB The humanity life knowing by oneself Come from the bath fun of turning seasons Let the sense to regulate The favorite needs The entire comfort of body and mind The scenes in the water Let this familiar feeling become a memory The reason to review Not to forget the easy tenderness

BS-317

Corner bathtub Size: 1500x1500x700 mm

BS-309

Corner bathtub Size: 1300x1300x650 mm

BS-333

Corner bathtub Size: 1500x1500x700 mm

BS-313

Corner bathtub Size: 1500x1500x680 mm

BS-315(L/R)

Corner bathtub Size: 1500x1200x700 mm

BS-818

BS-330(L/R)

Corner bathtub Size: 1800x1200x740 mm

BS-693

Corner bathtub Size: 1500x1500x710 mm