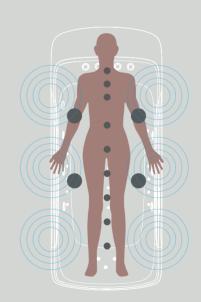

### **CORE TECHNOLOGY**

Music sound wave physical therapy

The technical pioneer, avant-garde experience, overwater and underwater dual system, and the perfect combination pf music around the inside and outside of the body, to acheve the harmonious resoncance of the body and the music.

### **VIBROACOUSTIC THERAPY**

Vibracoustic therapy method can ease insomnia, tension, depression, irritable bowel syndrome, constipation, neurological bulimia, the evaslve action in learning and other psychosomatic symptoms, and there are also the application in prevention and treatment of blood transfusion, surgery, hemodialysis, senile dementio, constipation and bedsore etc, In 2002, the sub-health research laboratory of the Sino-Japenese friendship hospital introduced in China, and has formed a set of vibroacoustic therapy research groups combined by the Chinese music, acoustics, biological physics, psychology, experimental and clinical medicine and neurobiology experts.

The vocal apparatus vibroacoustic therapy can vibrate the bathtubs through generating sound to take the physical therapy to the human body while the bathtubs are vibrating.

### LED visual physical therapy

The colored lights on the surface of bathtub and at the bottom of the pool can change a variety of colors circularly, to relax the body and mind inside the colored lights and fully enjou the bath fun the light and water bring for you.

Phototherapy is a kind of physical treatment, to treat various

Phototherapy is a kind of physical treatment, to treat various diseases through adjusting the immune system by hypothalamuse under the lights of different colors and different wavelengts by putting the fluorescent lamp into the phototherapy box.