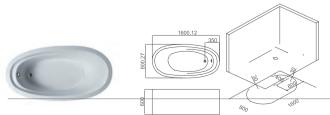

### EB-094A

Waterfall bathtub

Size: 2100x1800x760 mm

Waterfall bathtub

Size: 2260x1510x730 mm

Waterfall bathtub

Size: 1800x1800x720 mm

Waterfall bathtub

Size: 1900x950x660 mm

Waterfall bathtub

Size: 1500x1500x640 mm

- Needle nozzle massage 1.5HP pump
  Waterfall massage
  Touch control panel
  Color light nozzles
  Electric lift taps and showers
  Leakage protection
  Decoration blue light around faucet
  Electric surfing,waterfall conversion
  Electric size waterfall cycle