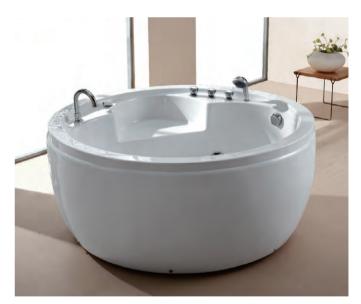

### BC-654

Waterfall bathtub Size: 1700x1700x780 mm 1550x1550x700 mm

### BC-654B

Waterfall bathtub

Size: 1700x1700x780 mm / 1550x1550x700 mm

- 1. 1.5+1P motor, 6pcs big nozzles,10pcs small nozzles.
   2. 400W air pump,12pcs bubble nozzles with lights, 22pcs colourful lights.
   3. K4 control system, Speaker, Leakage protection, Waterfall intake.
   4. 5pcs hardwares, Manual drain.
   5. 2pcs PU pillow.