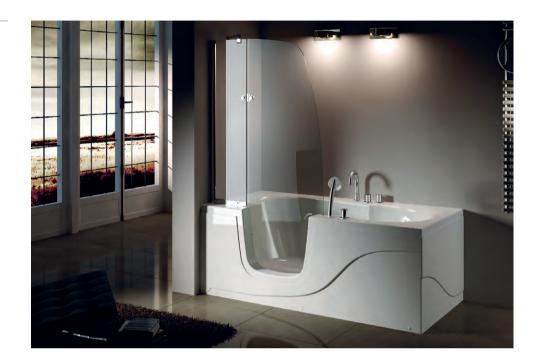

# **WALK-IN-TUB** SERIES In the tired afternoon, At the time of opening the door, After unloading the burden, At the same time starting the fountain of mind, The warm body, Wet all over the floor, Leaving the burdensome to be discarded.

### EB-012A(L/R)

Walk-in-tub series

Size: 1700x800x1960 mm

- 1. 1P motor, 5pcs big nozzles, 300W air pump, 8pcs bubble nozzles, 2pcs bubble nozzles with lights. 2-sided skirt.
   5pcs hardwares ,Manual drain.
   Glass shower door , 1pc PU pillow.
   K2 control system , Leakage protection

### EB-012B(L/R)

Walk-in-tub series

Size: 1700x800x650 mm

- 1. 1P motor, 5pcs big nozzles, 300W air pump, 8pcs bubble nozzles, 2pcs bubble nozzles with lights. 2-sided skirt.
   2. 5pcs hardwares ,Manual drain.
   3. Glass shower door , 1pc PU pillow.
   4. K2 control system , Leakage protection