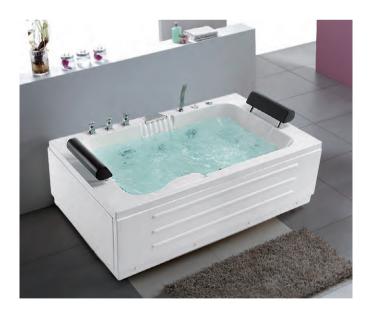

### EB-094A

Waterfall bathtub

Size: 2100x1800x760 mm

Waterfall bathtub

Size: 2260x1510x730 mm

Waterfall bathtub

Size: 1800x1800x720 mm

Waterfall bathtub

Size: 1900x950x660 mm

Waterfall bathtub

Size: 1500x1500x640 mm

- Needle nozzle massage 1.5HP pump
  Waterfall massage
  Touch control panel
  Color light nozzles
  Electric lift taps and showers
  Leakage protection
  Decoration blue light around faucet
  Electric surfing,waterfall conversion
  Electric size waterfall cycle