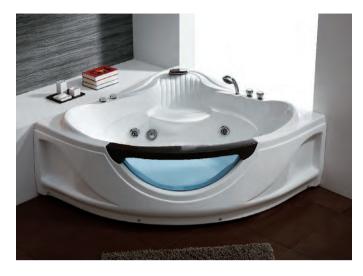

BS-317

Corner bathtub Size: 1500x1500x700 mm

BS-309

Corner bathtub Size: 1300x1300x650 mm

BS-333

Corner bathtub Size: 1500x1500x700 mm

BS-313

Corner bathtub Size: 1500x1500x680 mm

BS-315(L/R)

Corner bathtub Size: 1500x1200x700 mm

BS-818

BS-330(L/R)

Corner bathtub Size: 1800x1200x740 mm

BS-693

Corner bathtub Size: 1500x1500x710 mm