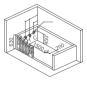

# **WALK-IN-TUB** SERIES In the tired afternoon, At the time of opening the door, After unloading the burden, At the same time starting the fountain of mind, The warm body, Wet all over the floor, Leaving the burdensome to be discarded.

### EB-012A(L/R)

Walk-in-tub series

Size: 1700x800x1960 mm

- 1. 1P motor, 5pcs big nozzles, 300W air pump, 8pcs bubble nozzles, 2pcs bubble nozzles with lights. 2-sided skirt.
   5pcs hardwares ,Manual drain.
   Glass shower door , 1pc PU pillow.
   K2 control system , Leakage protection

### EB-012B(L/R)

Walk-in-tub series

Size: 1700x800x650 mm

- 1. 1P motor, 5pcs big nozzles, 300W air pump, 8pcs bubble nozzles, 2pcs bubble nozzles with lights. 2-sided skirt.
   2. 5pcs hardwares ,Manual drain.
   3. Glass shower door , 1pc PU pillow.
   4. K2 control system , Leakage protection