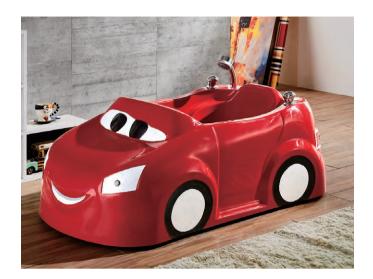

#### BC-602B

Luxury bathtub Size: 1850x900x680 mm

EB-028

Children bathtub Size: 1380x820x560 mm

EB-818

Children bathtub Size: 1400x900x650 mm

EB-021

Children bathtub Size: 1400x800x640 mm