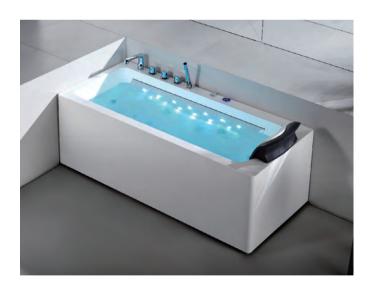

### EB-094A

Waterfall bathtub

Size: 2100x1800x760 mm

Waterfall bathtub

Size: 2260x1510x730 mm

Waterfall bathtub

Size: 1800x1800x720 mm

Waterfall bathtub

Size: 1900x950x660 mm

Waterfall bathtub

Size: 1500x1500x640 mm

- Needle nozzle massage 1.5HP pump
  Waterfall massage
  Touch control panel
  Color light nozzles
  Electric lift taps and showers
  Leakage protection
  Decoration blue light around faucet
  Electric surfing,waterfall conversion
  Electric size waterfall cycle

- FEATURE MATCHING:

   Heater

   Ozone

   Ultraviolet radiation sterilization

Waterfall bathtub / Size: 1700x800x610 mm