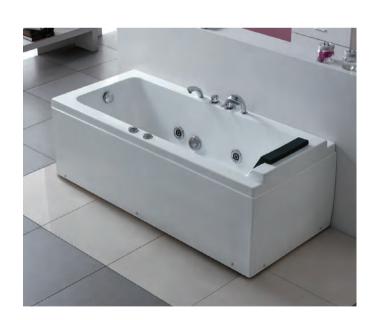

### EB-094A

Waterfall bathtub

Size: 2100x1800x760 mm

Waterfall bathtub

Size: 2260x1510x730 mm

Waterfall bathtub

Size: 1800x1800x720 mm

Waterfall bathtub

Size: 1900x950x660 mm

Waterfall bathtub

Size: 1500x1500x640 mm

- Needle nozzle massage 1.5HP pump
  Waterfall massage
  Touch control panel
  Color light nozzles
  Electric lift taps and showers
  Leakage protection
  Decoration blue light around faucet
  Electric surfing,waterfall conversion
  Electric size waterfall cycle

- FEATURE MATCHING:

   Heater

   Ozone

   Ultraviolet radiation sterilization

Waterfall bathtub / Size: 1700x800x610 mm