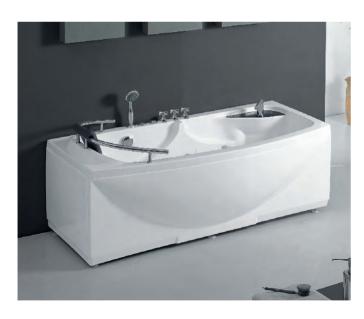

### EB-094A

Waterfall bathtub

Size: 2100x1800x760 mm

Waterfall bathtub

Size: 2260x1510x730 mm

Waterfall bathtub

Size: 1800x1800x720 mm

Waterfall bathtub

Size: 1900x950x660 mm

Waterfall bathtub

Size: 1500x1500x640 mm

- Needle nozzle massage 1.5HP pump
  Waterfall massage
  Touch control panel
  Color light nozzles
  Electric lift taps and showers
  Leakage protection
  Decoration blue light around faucet
  Electric surfing,waterfall conversion
  Electric size waterfall cycle