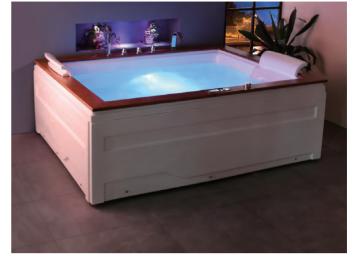

#### BS-640

Luxury bathtub

Size: 1810x1810x750 mm

- K4 control system, 15inch TV, Speaker, 1.5P water pump, 700W air pump.
   6pcs big nozzles, 10pcs small nozzles, 22pcs bubble nozzles, Ozone, with CD/DVD, with MP3-MP4, Leakage protection.
   5pcs hardwares, Manual drain.
   1pc PU pillow, small refrigerator.