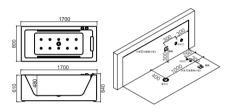

### EB-094A

Waterfall bathtub

Size: 2100x1800x760 mm

Waterfall bathtub

Size: 2260x1510x730 mm

Waterfall bathtub

Size: 1800x1800x720 mm

Waterfall bathtub

Size: 1900x950x660 mm

Waterfall bathtub

Size: 1500x1500x640 mm

- Needle nozzle massage 1.5HP pump
  Waterfall massage
  Touch control panel
  Color light nozzles
  Electric lift taps and showers
  Leakage protection
  Decoration blue light around faucet
  Electric surfing,waterfall conversion
  Electric size waterfall cycle

- FEATURE MATCHING:

   Heater

   Ozone

   Ultraviolet radiation sterilization

Waterfall bathtub / Size: 1700x800x610 mm