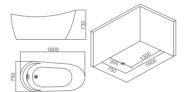

0x2080x850 mm







#### EB-007B

Luxury bathtub

Size: 1980x1620x680 mm















#### BC-666

Luxury bathtub Size: 2000x1520x800 mm







#### BC-601B

Luxury bathtub
Size: 1850x1500x680 mm









#### BC-665

Luxury bathtub Size: 2080x1680x840 mm









#### BC-602B

Luxury bathtub Size: 1850x900x680 mm











EB-028

Children bathtub Size: 1380x820x560 mm









EB-818

Children bathtub Size: 1400x900x650 mm









EB-021

Children bathtub Size: 1400x800x640 mm













EB-D019

Multi purpose cylinder Size: 950x950x750 mm











## SANITARY

#### EB-D020A

Freestanding
Size: 1850x900x720 mm













Freestanding
Size: 1600x800x640 mm









#### EB-D023

Freestanding
Size: 1800x800x680 mm











Freestanding Size: 1600x750x730 mm 1700x800x730 mm







EB-D016

Freestanding
Size: 1500x800x600 mm
1600x800x600 mm
1700x800x600 mm







#### EB-D017

Freestanding
Size: 1500x800x600 mm
1600x800x600 mm
1700x800x600 mm







#### BZ-D651

Freestanding
Size: 1800x850x540 mm
1700x800x580 mm
1600x800x540 mm
1500x800x540 mm









Freestanding

Size: 1500x800x680 mm 1600x800x680 mm 1700x800x680 mm







#### EB-D012B

Freestanding

Size: 1500x800x680 mm 1600x800x680 mm 1700x800x680 mm







#### EB-D011

Freestanding
Size: 1300x750x630 mm
1400x750x630 mm







#### EB-D011B

Freestanding

Size: 1300x750x630 mm 1400x750x630 mm









Freestanding Size: 1500x750x560 mm 1600x750x560 mm







EB-D018

Freestanding Size: 1700x780x680 mm







#### BZ-D696

Freestanding Size: 1800x860x780 mm 1700x800x680 mm 1600x800x680 mm 1500x800x680 mm