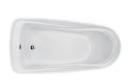

#### EB-D020A

Freestanding
Size: 1850x900x720 mm

Freestanding
Size: 1600x800x640 mm