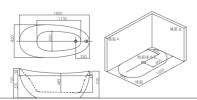

### EB-094A

Waterfall bathtub

Size: 2100x1800x760 mm

Waterfall bathtub

Size: 2260x1510x730 mm

Waterfall bathtub

Size: 1800x1800x720 mm

Waterfall bathtub

Size: 1900x950x660 mm

Waterfall bathtub

Size: 1500x1500x640 mm

- Needle nozzle massage 1.5HP pump
  Waterfall massage
  Touch control panel
  Color light nozzles
  Electric lift taps and showers
  Leakage protection
  Decoration blue light around faucet
  Electric surfing,waterfall conversion
  Electric size waterfall cycle