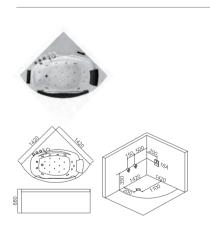

BS-317

Corner bathtub Size: 1500x1500x700 mm

BS-309

Corner bathtub Size: 1300x1300x650 mm

BS-333

Corner bathtub Size: 1500x1500x700 mm

BS-313

Corner bathtub Size: 1500x1500x680 mm

BS-315(L/R)

Corner bathtub Size: 1500x1200x700 mm

BS-818

BS-330(L/R)

Corner bathtub Size: 1800x1200x740 mm

BS-693

Corner bathtub Size: 1500x1500x710 mm

#### BS-687

Corner bathtub Size: 1400x1400x620 mm