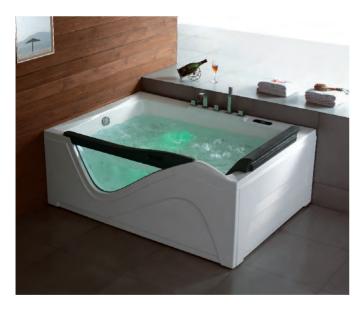

### EB-094A

Waterfall bathtub

Size: 2100x1800x760 mm

Waterfall bathtub

Size: 2260x1510x730 mm

Waterfall bathtub

Size: 1800x1800x720 mm

Waterfall bathtub

Size: 1900x950x660 mm

Waterfall bathtub

Size: 1500x1500x640 mm

- Needle nozzle massage 1.5HP pump
  Waterfall massage
  Touch control panel
  Color light nozzles
  Electric lift taps and showers
  Leakage protection
  Decoration blue light around faucet
  Electric surfing,waterfall conversion
  Electric size waterfall cycle