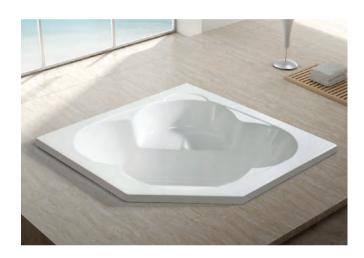

BS-317

Corner bathtub Size: 1500x1500x700 mm

BS-309

Corner bathtub Size: 1300x1300x650 mm

BS-333

Corner bathtub Size: 1500x1500x700 mm

BS-313

Corner bathtub Size: 1500x1500x680 mm

BS-315(L/R)

Corner bathtub Size: 1500x1200x700 mm

BS-818

BS-330(L/R)

Corner bathtub Size: 1800x1200x740 mm

BS-693

Corner bathtub Size: 1500x1500x710 mm