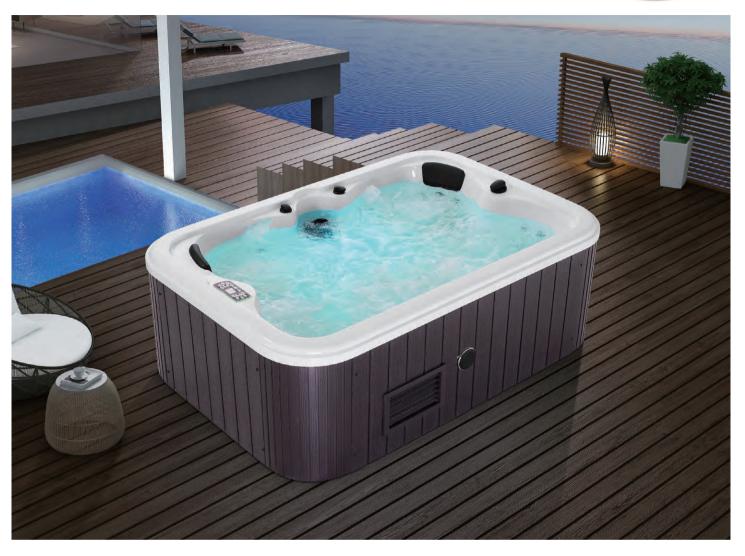

### EB-094A

Waterfall bathtub

Size: 2100x1800x760 mm

Waterfall bathtub

Size: 2260x1510x730 mm

Waterfall bathtub

Size: 1800x1800x720 mm

Waterfall bathtub

Size: 1900x950x660 mm

Waterfall bathtub

Size: 1500x1500x640 mm

- Needle nozzle massage 1.5HP pump
  Waterfall massage
  Touch control panel
  Color light nozzles
  Electric lift taps and showers
  Leakage protection
  Decoration blue light around faucet
  Electric surfing,waterfall conversion
  Electric size waterfall cycle