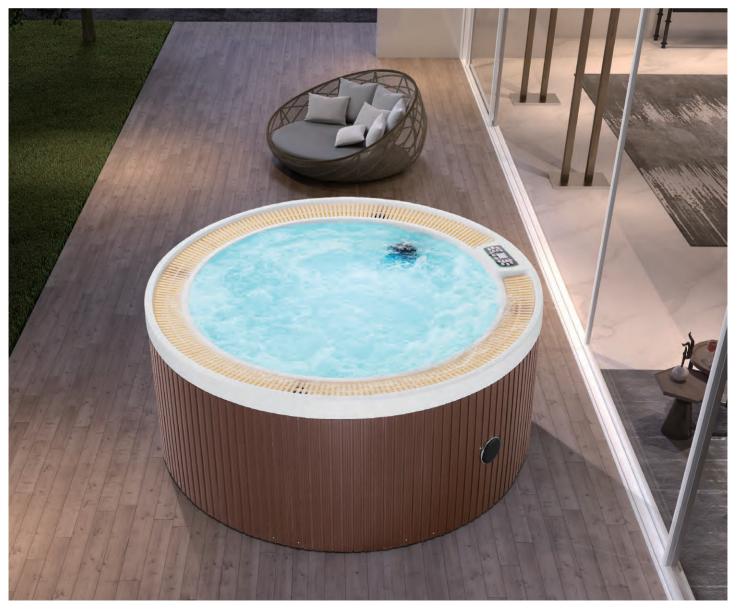

putting the fluorescent lamp into the phototherapy box.





### **CORE TECHNOLOGY**



# LED annular water outlet patent design

integrated constant temperature water circulation system has perfect cambination of appearance and function.



# Inductive button

capacitive screen to have sensitive response.



# Delicate hardware accessories

materials is adopted with CNC miling cutting, which is concise and generous, to becom the punchline of the design.



# Clean water drainage design

more thorough flushing and more convenient cleaning; 360 degrees of cleaning has no dead angle, which is clean, easy and visible.





### EB-094A

Waterfall bathtub

Size: 2100x1800x760 mm











Waterfall bathtub

Size: 2260x1510x730 mm







Waterfall bathtub

Size: 1800x1800x720 mm





















Waterfall bathtub

Size: 1900x950x660 mm











Waterfall bathtub

Size: 1500x1500x640 mm

- Needle nozzle massage 1.5HP pump
  Waterfall massage
  Touch control panel
  Color light nozzles
  Electric lift taps and showers
  Leakage protection
  Decoration blue light around faucet
  Electric surfing,waterfall conversion
  Electric size waterfall cycle

- FEATURE MATCHING:

   Heater

   Ozone

   Ultraviolet radiation sterilization











Waterfall bathtub / Size: 1700x800x610 mm









### EB-8008

Waterfall bathtub Size: 1550x1550x700 mm









Waterfall bathtub Size: 1800x1200x610 mm











### EB-8007

Waterfall bathtub Size: 1810x1270x640 mm









### EB-S032B

Waterfall bathtub

Size: 1400x1400x670 mm 1500x1500x670 mm

- Needle nozzle massage 1.5HP pump
  Wat