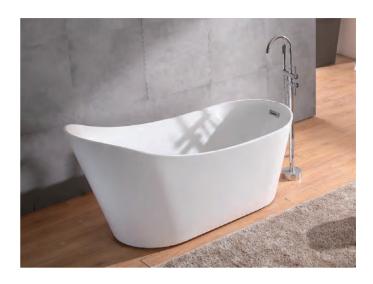

#### EB-D020A

Freestanding
Size: 1850x900x720 mm

Freestanding
Size: 1600x800x640 mm