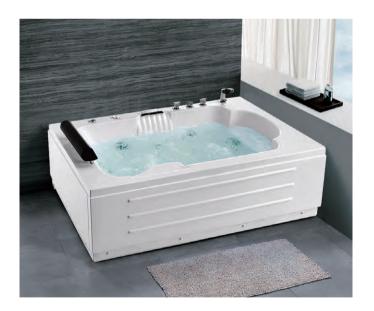

### EB-094A

Waterfall bathtub

Size: 2100x1800x760 mm

Waterfall bathtub

Size: 2260x1510x730 mm

Waterfall bathtub

Size: 1800x1800x720 mm

Waterfall bathtub

Size: 1900x950x660 mm

Waterfall bathtub

Size: 1500x1500x640 mm

- Needle nozzle massage 1.5HP pump
  Waterfall massage
  Touch control panel
  Color light nozzles
  Electric lift taps and showers
  Leakage protection
  Decoration blue light around faucet
  Electric surfing,waterfall conversion
  Electric size waterfall cycle