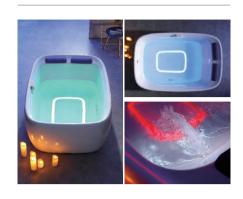

### LED visual physical therapy

The colored lights on the surface of bathtub and at the bottom of the pool can change a variety of colors circularly, to relax the body and mind inside the colored lights and fully enjou the bath fun the light and water bring for you.

Phototherapy is a kind of physical treatment, to treat various

Phototherapy is a kind of physical treatment, to treat various diseases through adjusting the immune system by hypothalamuse under the lights of different colors and different wavelengts by putting the fluorescent lamp into the phototherapy box.