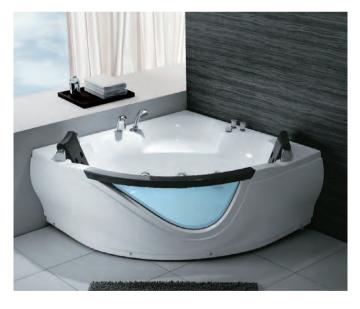

BS-317

Corner bathtub Size: 1500x1500x700 mm

BS-309

Corner bathtub Size: 1300x1300x650 mm

BS-333

Corner bathtub Size: 1500x1500x700 mm

BS-313

Corner bathtub Size: 1500x1500x680 mm

BS-315(L/R)

Corner bathtub Size: 1500x1200x700 mm

BS-818

BS-330(L/R)

Corner bathtub Size: 1800x1200x740 mm

BS-693

Corner bathtub Size: 1500x1500x710 mm

#### BS-687

Corner bathtub Size: 1400x1400x620 mm