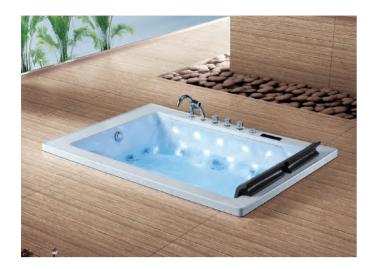

### EB-094A

Waterfall bathtub

Size: 2100x1800x760 mm

Waterfall bathtub

Size: 2260x1510x730 mm

Waterfall bathtub

Size: 1800x1800x720 mm

Waterfall bathtub

Size: 1900x950x660 mm

Waterfall bathtub

Size: 1500x1500x640 mm

- Needle nozzle massage 1.5HP pump
  Waterfall massage
  Touch control panel
  Color light nozzles
  Electric lift taps and showers
  Leakage protection
  Decoration blue light around faucet
  Electric surfing,waterfall conversion
  Electric size waterfall cycle

- FEATURE MATCHING:

   Heater

   Ozone

   Ultraviolet radiation sterilization

Waterfall bathtub / Size: 1700x800x610 mm