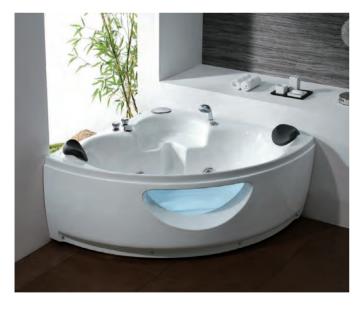

#### HG-002

Corner bathtub Size: 1700x1000x650 mm

#### HG-001

Corner bathtub
Size: 1750x1200x550 mm