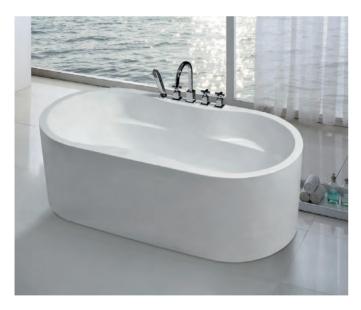

#### BC-667(L/R)

Luxury bathtub Size: 1800x1200x680 mm

BS-703

Window bathtub Size: 1560x1560x750 mm

BS-639

Window bathtub Size: 1650x1650x710 mm

BS-637

Window bathtub Size: 1500x1500x750 mm