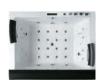

### EB-094A

Waterfall bathtub

Size: 2100x1800x760 mm

Waterfall bathtub

Size: 2260x1510x730 mm

Waterfall bathtub

Size: 1800x1800x720 mm

Waterfall bathtub

Size: 1900x950x660 mm

Waterfall bathtub

Size: 1500x1500x640 mm

- Needle nozzle massage 1.5HP pump
  Waterfall massage
  Touch control panel
  Color light nozzles
  Electric lift taps and showers
  Leakage protection
  Decoration blue light around faucet
  Electric surfing,waterfall conversion
  Electric size waterfall cycle