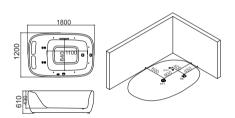

### EB-8008

Waterfall bathtub Size: 1550x1550x700 mm

Waterfall bathtub Size: 1800x1200x610 mm