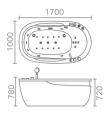

# FEATURE MATCHING: · Heater · Ozone

- · Ultraviolet radiation sterilization

Waterfall bathtub

Size: 1700x1000x780mm

Waterfall bathtub

Size: 1700x900x680 mm

Waterfall bathtub

Size: 1400x1400x600mm