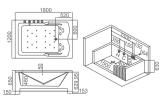

#### BC-667(L/R)

Luxury bathtub Size: 1800x1200x680 mm

BS-703

Window bathtub Size: 1560x1560x750 mm

BS-639

Window bathtub Size: 1650x1650x710 mm

BS-637

Window bathtub Size: 1500x1500x750 mm

BC-636(L/R)

Window bathtub Size: 1700x1300x760 mm

#### BC-638(L/R)

Window bathtub Size: 1800x900x770 mm 1700x850x770 mm