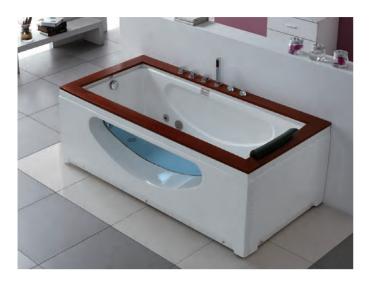

### EB-002

Waterfall bathtub Size: 1700x900x700 mm

### EB-001

Waterfall bathtub Size: 1800x1000x660 mm

### EB-003

Waterfall bathtub

Size: 1700x1300x700 mm

### EB-003B

### Waterfall bathtub

- 1. 1.5P motor, 16pcs small nozzles, 14pcs colourful lights.
   2. 700W air pump, 29pcs bubble nozzles, 2pcs bubble nozzles with lights.
   3. K4 control system, Speaker, Leakage protection, Ozone, Waterfall intake.
   4. 5pcs hardwares, Manual drain.
   5. 3-sided skirt, 7pcs sided lighting, 2pcs pillow.