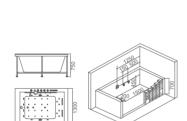

#### BS-640

Luxury bathtub

Size: 1810x1810x750 mm

- K4 control system, 15inch TV, Speaker, 1.5P water pump, 700W air pump.
   6pcs big nozzles, 10pcs small nozzles, 22pcs bubble nozzles, Ozone, with CD/DVD, with MP3-MP4, Leakage protection.
   5pcs hardwares, Manual drain.
   1pc PU pillow, small refrigerator.