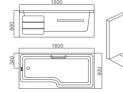

### EB-094A

Waterfall bathtub

Size: 2100x1800x760 mm

Waterfall bathtub

Size: 2260x1510x730 mm

Waterfall bathtub

Size: 1800x1800x720 mm

Waterfall bathtub