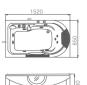

### EB-094A

Waterfall bathtub

Size: 2100x1800x760 mm

Waterfall bathtub

Size: 2260x1510x730 mm

Waterfall bathtub

Size: 1800x1800x720 mm

Waterfall bathtub

Size: 1900x950x660 mm

Waterfall bathtub

Size: 1500x1500x640 mm

- Needle nozzle massage 1.5HP pump
  Waterfall massage
  Touch control panel
  Color light nozzles
  Electric lift taps and showers
  Leakage protection
  Decoration blue light around faucet
  Electric surfing,waterfall conversion
  Electric size waterfall cycle

- FEATURE MATCHING:

   Heater

   Ozone

   Ultraviolet radiation sterilization

Waterfall bathtub / Size: 1700x800x610 mm