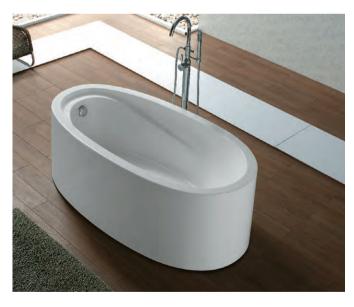

#### EB-D020A

Freestanding
Size: 1850x900x720 mm

Freestanding
Size: 1600x800x640 mm