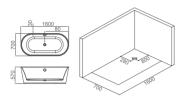

#### EB-D020A

Freestanding
Size: 1850x900x720 mm

Freestanding
Size: 1600x800x640 mm