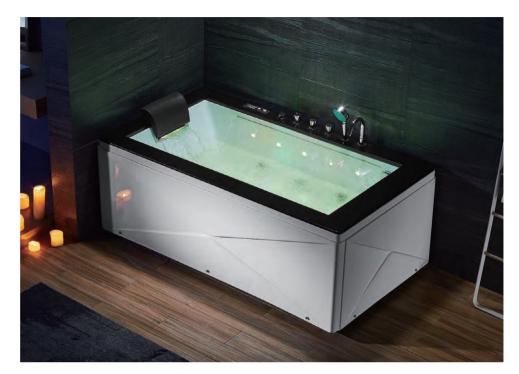

# Torrent surfing massage

The effervescent bubbles like champagne slowly rises from the water, making skin be absorbed in the favor of the water flow. The changing water lights can ensure peaceful feelings of the heart and nature being attracted by the water.

# Aerobic effervescent massage

Water-bubble mixed massage system can have hydraulic massage nozzle and air bubbles nozzle work together. The massage can penetrate from surface into deep skin tissue to activate skin cells and achieve the goal of the whole body massage and relax, a,d manke physical contact more comfortable, which is easy to clean.

# Adjustable surfing nozzle

The physical therapy on diffrent parts of the body comes from water flow massage from different positions, matched with different designs of nozzles, so as to relax muscles; the all-around and combined massage relax can provide whole body with enjoyment of physicall therapy.

### LED visual physical therapy

The colored lights on the surface of bathtub and at the bottom of the pool can change a variety of colors circularly, to relax the body and mind inside the colored lights and fully enjou the bath fun the light and water bring for you.