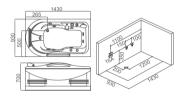

### EB-094A

Waterfall bathtub

Size: 2100x1800x760 mm

Waterfall bathtub

Size: 2260x1510x730 mm

Waterfall bathtub

Size: 1800x1800x720 mm

Waterfall bathtub

Size: 1900x950x660 mm

Waterfall bathtub

Size: 1500x1500x640 mm

- Needle nozzle massage 1.5HP pump
  Waterfall massage
  Touch control panel
  Color light nozzles
  Electric lift taps and showers
  Leakage protection
  Decoration blue light around faucet
  Electric surfing,waterfall conversion
  Electric size waterfall cycle