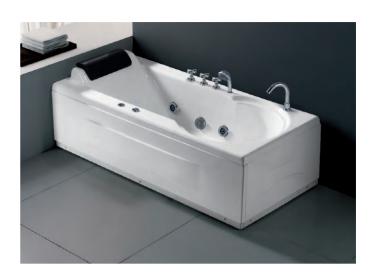

### EB-094A

Waterfall bathtub

Size: 2100x1800x760 mm

Waterfall bathtub

Size: 2260x1510x730 mm

Waterfall bathtub

Size: 1800x1800x720 mm

Waterfall bathtub

Size: 1900x950x660 mm

Waterfall bathtub

Size: 1500x1500x640 mm

- Needle nozzle massage 1.5HP pump
  Waterfall massage
  Touch control panel
  Color light nozzles
  Electric lift taps and showers
  Leakage protection
  Decoration blue light around faucet
  Electric surfing,waterfall conversion
  Electric size waterfall cycle