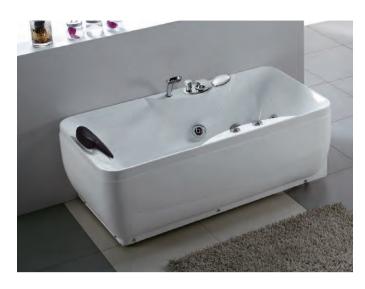

- FEATURE MATCHING:

   Heater

   Ozone

   Ultraviolet radiation sterilization

Waterfall bathtub / Size: 1700x800x610 mm