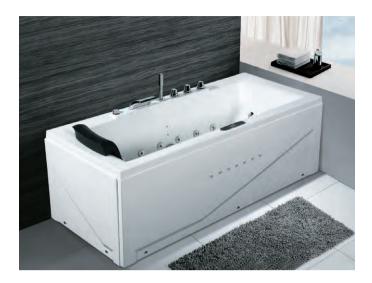

### EB-094A

Waterfall bathtub

Size: 2100x1800x760 mm

Waterfall bathtub

Size: 2260x1510x730 mm

Waterfall bathtub

Size: 1800x1800x720 mm

Waterfall bathtub

Size: 1900x950x660 mm

Waterfall bathtub

Size: 1500x1500x640 mm

- Needle nozzle massage 1.5HP pump
  Waterfall massage
  Touch control panel
  Color light nozzles
  Electric lift taps and showers
  Leakage protection
  Decoration blue light around faucet
  Electric surfing,waterfall conversion
  Electric size waterfall cycle

- FEATURE MATCHING:

   Heater

   Ozone

   Ultraviolet radiation sterilization

Waterfall bathtub / Size: 1700x800x610 mm