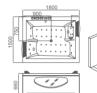

### EB-094A

Waterfall bathtub

Size: 2100x1800x760 mm

Waterfall bathtub

Size: 2260x1510x730 mm

Waterfall bathtub

Size: 1800x1800x720 mm

Waterfall bathtub

Size: 1900x950x660 mm

Waterfall bathtub

Size: 1500x1500x640 mm

- Needle nozzle massage 1.5HP pump
  Waterfall massage
  Touch control panel
  Color light nozzles
  Electric lift taps and showers
  Leakage protection
  Decoration blue light around faucet
  Electric surfing,waterfall conversion
  Electric size waterfall cycle