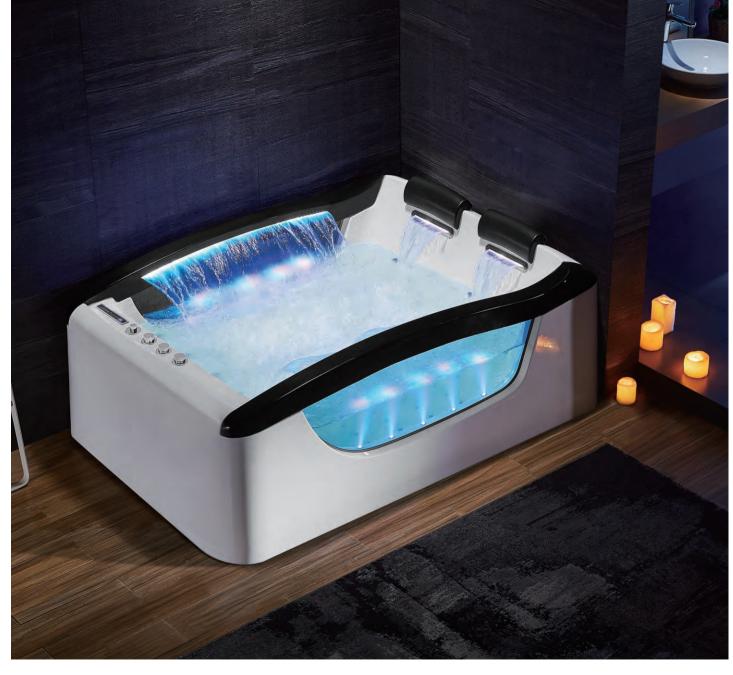

### EB-094A

Waterfall bathtub

Size: 2100x1800x760 mm

Waterfall bathtub

Size: 2260x1510x730 mm

Waterfall bathtub

Size: 1800x1800x720 mm

Waterfall bathtub

Size: 1900x950x660 mm

Waterfall bathtub

Size: 1500x1500x640 mm

- Needle nozzle massage 1.5HP pump
  Waterfall massage
  Touch control panel
  Color light nozzles
  Electric lift taps and showers
  Leakage protection
  Decoration blue light around faucet
  Electric surfing,waterfall conversion
  Electric size waterfall cycle

- FEATURE MATCHING:

   Heater

   Ozone

   Ultraviolet radiation sterilization

Waterfall bathtub / Size: 1700x800x610 mm