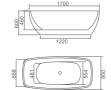

htub
Size: 1850x1500x680 mm









#### BC-665

Luxury bathtub Size: 2080x1680x840 mm









#### BC-602B

Luxury bathtub Size: 1850x900x680 mm











EB-028

Children bathtub Size: 1380x820x560 mm









EB-818

Children bathtub Size: 1400x900x650 mm









EB-021

Children bathtub Size: 1400x800x640 mm













EB-D019

Multi purpose cylinder Size: 950x950x750 mm











## SANITARY

#### EB-D020A

Freestanding
Size: 1850x900x720 mm













Freestanding
Size: 1600x800x640 mm









#### EB-D023

Freestanding
Size: 1800x800x680 mm











Freestanding Size: 1600x750x730 mm 1700x800x730 mm







EB-D016

Freestanding
Size: 1500x800x600 mm
1600x800x600 mm
1700x800x600 mm







#### EB-D017

Freestanding
Size: 1500x800x600 mm
1600x800x600 mm
1700x800x600 mm







#### BZ-D651

Freestanding
Size: 1800x850x540 mm
1700x800x580 mm
1600x800x540 mm
1500x800x540 mm









Freestanding

Size: 1500x800x680 mm 1600x800x680 mm 1700x800x680 mm







#### EB-D012B

Freestanding

Size: 1500x800x680 mm 1600x800x680 mm 1700x800x680 mm







#### EB-D011

Freestanding
Size: 1300x750x630 mm
1400x750x630 mm







#### EB-D011B

Freestanding

Size: 1300x750x630 mm 1400x750x630 mm









Freestanding Size: 1500x750x560 mm 1600x750x560 mm







EB-D018

Freestanding Size: 1700x780x680 mm







#### BZ-D696

Freestanding Size: 1800x860x780 mm 1700x800x680 mm 1600x800x680 mm 1500x800x680 mm 1400x800x680 mm







#### BZ-D649

Freestanding Size: 1795x800x560 mm 1700x800x600 mm 1600x800x600 mm 1500x800x600 mm











#### BZ-D673

Freestanding Size: 1100x11