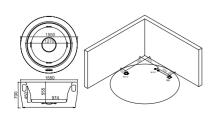

ng has no dead angle, which is clean, easy and visible.





### EB-094A

Waterfall bathtub

Size: 2100x1800x760 mm











Waterfall bathtub

Size: 2260x1510x730 mm







Waterfall bathtub

Size: 1800x1800x720 mm





















Waterfall bathtub

Size: 1900x950x660 mm











Waterfall bathtub

Size: 1500x1500x640 mm

- Needle nozzle massage 1.5HP pump
  Waterfall massage
  Touch control panel
  Color light nozzles
  Electric lift taps and showers
  Leakage protection
  Decoration blue light around faucet
  Electric surfing,waterfall conversion
  Electric size waterfall cycle

- FEATURE MATCHING:

   Heater

   Ozone

   Ultraviolet radiation sterilization











Waterfall bathtub / Size: 1700x800x610 mm









### EB-8008

Waterfall bathtub Size: 1550x1550x700 mm









Waterfall bathtub Size: 1800x1200x610 mm











### EB-8007

Waterfall bathtub Size: 1810x1270x640 mm









### EB-S032B

Waterfall bathtub

Size: 1400x1400x670 mm 1500x1500x670 mm

- Needle nozzle massage 1.5HP pump
  Waterfall massage
  Touch control panel
  Color light nozzles
  Electric lift taps and showers
  Leakage protection
  Decoration blue light around faucet
  Electric surfing, waterfall conversion
  Electric size waterfall cycle

- FEATURE MATCHING:

   Heater

   Ozone

   Ultraviolet radiation sterilization

















Waterfall bathtub

Size: 1700x900x600 mm

- · Needle nozzle massage 1.5HP pump

- Needle nozzle massage 1.5HP pump
  Waterfall massage
  Touch control panel
  Color light nozzles
  Waterfall intake
  Electric lift taps and showers
  Leakage pro