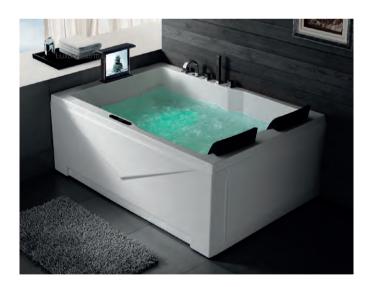

### EB-094A

Waterfall bathtub

Size: 2100x1800x760 mm

Waterfall bathtub

Size: 2260x1510x730 mm

Waterfall bathtub

Size: 1800x1800x720 mm

Waterfall bathtub

Size: 1900x950x660 mm

Waterfall bathtub

Size: 1500x1500x640 mm

- Needle nozzle massage 1.5HP pump
  Waterfall massage
  Touch control panel
  Color light nozzles
  Electric lift taps and showers
  Leakage protection
  Decoration blue light around faucet
  Electric surfing,waterfall conversion
  Electric size waterfall cycle

- FEATURE MATCHING:

   Heater

   Ozone

   Ultraviolet radiation sterilization

Waterfall bathtub / Size: 1700x800x610 mm