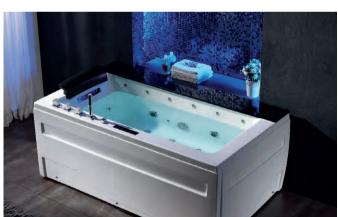

### EB-094A

Waterfall bathtub

Size: 2100x1800x760 mm

Waterfall bathtub

Size: 2260x1510x730 mm

Waterfall bathtub

Size: 1800x1800x720 mm

Waterfall bathtub

Size: 1900x950x660 mm

Waterfall bathtub

Size: 1500x1500x640 mm

- Needle nozzle massage 1.5HP pump
  Waterfall massage
  Touch control panel
  Color light nozzles
  Electric lift taps and showers
  Leakage protection
  Decoration blue light around faucet
  Electric surfing,waterfall conversion
  Electric size waterfall cycle

- FEATURE MATCHING:

   Heater

   Ozone

   Ultraviolet radiation sterilization

Waterfall bathtub / Size: 1700x800x610 mm