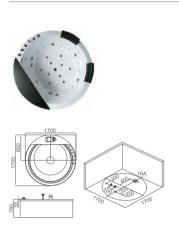

### BC-654

Waterfall bathtub Size: 1700x1700x780 mm 1550x1550x700 mm

### BC-654B

Waterfall bathtub

Size: 1700x1700x780 mm / 1550x1550x700 mm

- 1. 1.5+1P motor, 6pcs big nozzles,10pcs small nozzles.
   2. 400W air pump,12pcs bubble nozzles with lights, 22pcs colourful lights.
   3. K4 control system, Speaker, Leakage protection, Waterfall intake.
   4. 5pcs hardwares, Manual drain.
   5. 2pcs PU pillow.