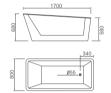

- FEATURE MATCHING:

   Heater

   Ozone

   Ultraviolet radiation sterilization

Waterfall bathtub / Size: 1700x800x610 mm