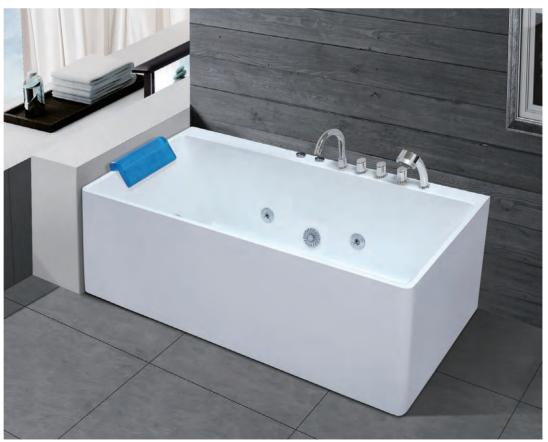

### EB-094A

Waterfall bathtub

Size: 2100x1800x760 mm

Waterfall bathtub

Size: 2260x1510x730 mm

Waterfall bathtub

Size: 1800x1800x720 mm

Waterfall bathtub

Size: 1900x950x660 mm

Waterfall bathtub

Size: 1500x1500x640 mm

- Needle nozzle massage 1.5HP pump
  Waterfall massage
  Touch control panel
  Color light nozzles
  Electric lift taps and showers
  Leakage protection
  Decoration blue light around faucet
  Electric surfing,waterfall conversion
  Electric size waterfall cycle

- FEATURE MATCHING:

   Heater

   Ozone

   Ultraviolet radiation sterilization

Waterfall bathtub / Size: 1700x800x610 mm