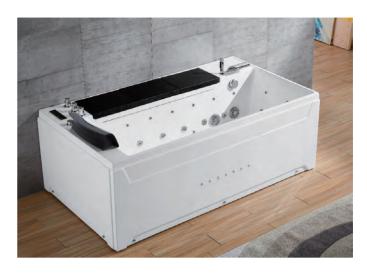

### EB-094A

Waterfall bathtub

Size: 2100x1800x760 mm

Waterfall bathtub

Size: 2260x1510x730 mm

Waterfall bathtub

Size: 1800x1800x720 mm

Waterfall bathtub

Size: 1900x950x660 mm

Waterfall bathtub

Size: 1500x1500x640 mm

- Needle nozzle massage 1.5HP pump
  Waterfall massage
  Touch control panel
  Color light nozzles
  Electric lift taps and showers
  Leakage protection
  Decoration blue light around faucet
  Electric surfing,waterfall conversion
  Electric size waterfall cycle

- FEATURE MATCHING:

   Heater

   Ozone

   Ultraviolet radiation sterilization

Waterfall bathtub / Size: 1700x800x610 mm