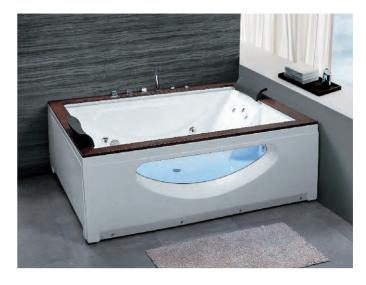

### EB-094A

Waterfall bathtub

Size: 2100x1800x760 mm

Waterfall bathtub

Size: 2260x1510x730 mm

Waterfall bathtub

Size: 1800x1800x720 mm

Waterfall bathtub

Size: 1900x950x660 mm

Waterfall bathtub

Size: 1500x1500x640 mm

- Needle nozzle massage 1.5HP pump
  Waterfall massage
  Touch control panel
  Color light nozzles
  Electric lift taps and showers
  Leakage protection
  Decoration blue light around faucet
  Electric surfing,waterfall conversion
  Electric size waterfall cycle

- FEATURE MATCHING:

   Heater

   Ozone

   Ultraviolet radiation sterilization

Waterfall bathtub / Size: 1700x800x610 mm