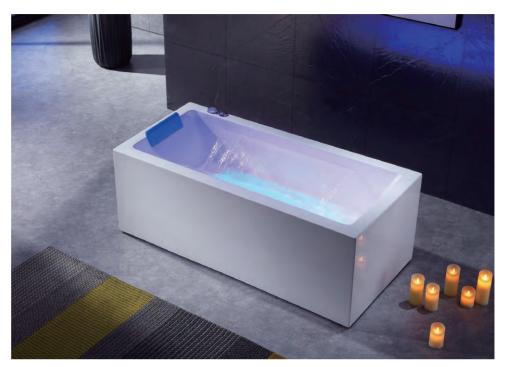

### LED visual physical therapy

The colored lights on the surface of bathtub and at the bottom of the pool can change a variety of colors circularly, to relax the body and mind inside the colored lights and fully enjou the bath fun the light and water bring for you.

Phototherapy is a kind of physical treatment, to treat various

Phototherapy is a kind of physical treatment, to treat various diseases through adjusting the immune system by hypothalamuse under the lights of different colors and different wavelengts by putting the fluorescent lamp into the phototherapy box.