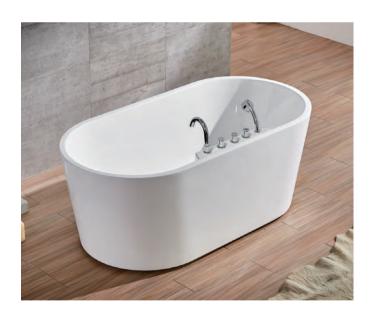

### EB-094A

Waterfall bathtub

Size: 2100x1800x760 mm

Waterfall bathtub

Size: 2260x1510x730 mm

Waterfall bathtub

Size: 1800x1800x720 mm

Waterfall bathtub

Size: 1900x950x660 mm

Waterfall bathtub

Size: 1500x1500x640 mm

- Needle nozzle massage 1.5HP pump
  Waterfall massage
  Touch control panel
  Color light nozzles
  Electric lift taps and showers
  Leakage protection
  Decoration blue light around faucet
  Electric surfing,waterfall conversion
  Electric size waterfall cycle