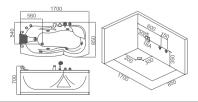

### EB-094A

Waterfall bathtub

Size: 2100x1800x760 mm

Waterfall bathtub

Size: 2260x1510x730 mm

Waterfall bathtub

Size: 1800x1800x720 mm

Waterfall bathtub

Size: 1900x950x660 mm

Waterfall bathtub

Size: 1500x1500x640 mm

- Needle nozzle massage 1.5HP pump
  Waterfall massage
  Touch control panel
  Color light nozzles
  Electric lift taps and showers
  Leakage protection
  Decoration blue light around faucet
  Electric surfing,waterfall conversion
  Electric size waterfall cycle

- FEATURE MATCHING:

   Heater

   Ozone

   Ultraviolet radiation sterilization

Waterfall bathtub / Size: 1700x800x610 mm