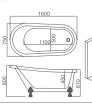

### EB-094A

Waterfall bathtub

Size: 2100x1800x760 mm

Waterfall bathtub

Size: 2260x1510x730 mm

Waterfall bathtub

Size: 1800x1800x720 mm

Waterfall bathtub