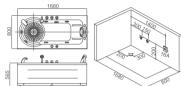

### EB-094A

Waterfall bathtub

Size: 2100x1800x760 mm

Waterfall bathtub

Size: 2260x1510x730 mm

Waterfall bathtub

Size: 1800x1800x720 mm

Waterfall bathtub

Size: 1900x950x660 mm

Waterfall bathtub

Size: 1500x1500x640 mm

- Needle nozzle massage 1.5HP pump
  Waterfall massage
  Touch control panel
  Color light nozzles
  Electric lift taps and showers
  Leakage protection
  Decoration blue light around faucet
  Electric surfing,waterfall conversion
  Electric size waterfall cycle

- FEATURE MATCHING:

   Heater

   Ozone

   Ultraviolet radiation sterilization

Waterfall bathtub / Size: 1700x800x610 mm