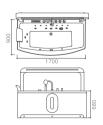

### EB-094A

Waterfall bathtub

Size: 2100x1800x760 mm

Waterfall bathtub

Size: 2260x1510x730 mm

Waterfall bathtub

Size: 1800x1800x720 mm

Waterfall bathtub

Size: 1900x950x660 mm

Waterfall bathtub

Size: 1500x1500x640 mm

- Needle nozzle massage 1.5HP pump
  Waterfall massage
  Touch control panel
  Color light nozzles
  Electric lift taps and showers
  Leakage protection
  Decoration blue light around faucet
  Electric surfing,waterfall conversion
  Electric size waterfall cycle