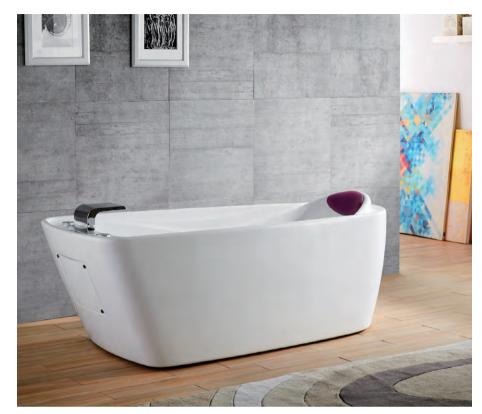

#### EB-D020A

Freestanding
Size: 1850x900x720 mm

Freestanding
Size: 1600x800x640 mm