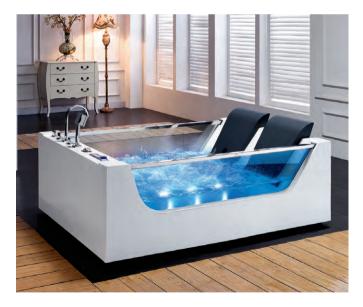

#### BS-640

Luxury bathtub

Size: 1810x1810x750 mm

- K4 control system, 15inch TV, Speaker, 1.5P water pump, 700W air pump.
   6pcs big nozzles, 10pcs small nozzles, 22pcs bubble nozzles, Ozone, with CD/DVD, with MP3-MP4, Leakage protection.
   5pcs hardwares, Manual drain.
   1pc PU pillow, small refrigerator.