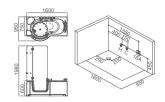

### EB-094A

Waterfall bathtub

Size: 2100x1800x760 mm

Waterfall bathtub

Size: 2260x1510x730 mm

Waterfall bathtub

Size: 1800x1800x720 mm

Waterfall bathtub

Size: 1900x950x660 mm

Waterfall bathtub

Size: 1500x1500x640 mm

- Needle nozzle massage 1.5HP pump
  Waterfall massage
  Touch control panel
  Color light nozzles
  Electric lift taps and showers
  Leakage protection
  Decoration blue light around faucet
  Electric surfing,waterfall conversion
  Electric size waterfall cycle

- FEATURE MATCHING:

   Heater

   Ozone

   Ultraviolet radiation sterilization

Waterfall bathtub / Size: 1700x800x610 mm