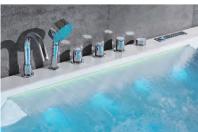

# LED annular water outlet patent design

integrated constant temperature water circulation system has perfect cambination of appearance and function.

# Inductive button

capacitive screen to have sensitive response.

# Delicate hardware accessories

materials is adopted with CNC miling cutting, which is concise and generous, to becom the punchline of the design.

# Clean water drainage design

more thorough flushing and more convenient cleaning; 360 degrees of cleaning has no dead angle, which is clean, easy and visible.