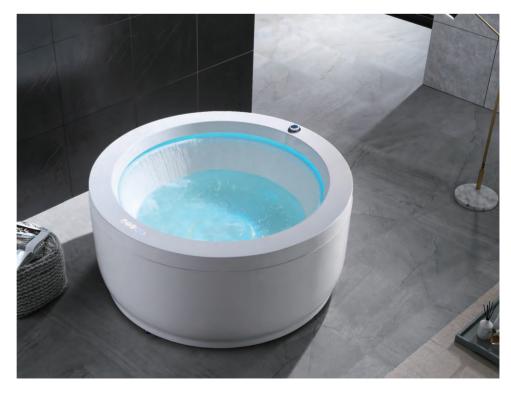

### EB-8008

Waterfall bathtub Size: 1550x1550x700 mm

Waterfall bathtub Size: 1800x1200x610 mm