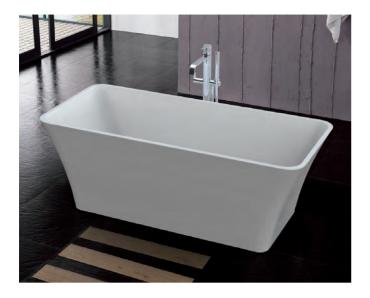

#### EB-D020A

Freestanding
Size: 1850x900x720 mm

Freestanding
Size: 1600x800x640 mm