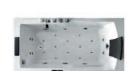

#### BS-640

Luxury bathtub

Size: 1810x1810x750 mm

- K4 control system, 15inch TV, Speaker, 1.5P water pump, 700W air pump.
   6pcs big nozzles, 10pcs small nozzles, 22pcs bubble nozzles, Ozone, with CD/DVD, with MP3-MP4, Leakage protection.
   5pcs hardwares, Manual drain.
   1pc PU pillow, small refrigerator.

#### BS-641

Luxury bathtub

Size: 1470x1470x750 mm

- K4 control system, 15inch TV, 1.2P water pump, 400W air pump.
   4pcs big nozzles, 7pcs small nozzles, 12pcs bubble nozzles, Ozone, with CD/DVD, with MP3-MP4, Leakage protection .
   5pcs hardwares, Manual drain.
   1pc PU pillow, 1bottom light.

#### BS-642

Luxury bathtub

Size: 1630x1630x750 mm

- K4 control system, 15inch TV, 1.2P water pump, 700W air pump.
   4pcs big nozzles, 6pcs small nozzles, 17pcs bubble nozzles, Ozone, with CD/DVD, with MP3-MP4, Leakage protection .
   5pcs hardwares, Manual drain.
   4. 2pcs PU pillow, 1pc underwater light.