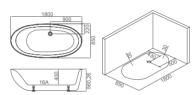

BZ-627











BZ-626

Freestanding Size: 1650x800x650 mm









BZ-346

Freestanding Size: 1800x1800x720 mm







BZ-647

Freestanding Size: 1550x1550x650 mm









Freestanding
Size: 1500x1500x650 mm











Freestanding
Size: 1500x1500x650 mm









BZ-348

Freestanding
Size: 1500x1500x650 mm











Freestanding Size: 1500x800x600 mm 1700x800x600 mm









#### BZ-681

Freestanding Size: 1300x800x820 mm 1500x800x820 mm









#### BZ-312

Freestanding
Size: 1800x980x680 mm









#### BZ-345

Freestanding Size: 1500x650x720 mm 1300x650x720 mm









#### BZ-D651B

#### Freestanding

Size: 1800x900x650mm Size: 1700x800x650mm Size: 1600x800x650mm







#### BZ-D651

Freestanding
Size: 1800x850x540 mm
1700x800x580 mm
1600x800x540 mm
1500x800x540 mm





#### EB-911

#### Freestanding

Size: 1200x750x580mm Size: 1300x750x580mm Size: 1400x750x580mm Size: 1500x750x580mm Size: 1600x800x580mm Size: 1700x800x580mm







# CORNER BATHTUB The humanity life knowing by oneself Come from the bath fun of turning seasons Let the sense to regulate The favorite needs The entire comfort of body and mind The scenes in the water Let this familiar feeling become a memory The reason to review Not to forget the easy tenderness





BS-317

Corner bathtub Size: 1500x1500x700 mm









BS-309

Corner bathtub Size: 1300x1300x650 mm









BS-333

Corner bathtub Size: 1500x1500x700 mm









BS-313

Corner bathtub Size: 1500x1500x680 mm











BS-315(L/R)

Corner bathtub Size: 1500x1200x700 mm











BS-818









BS-330(L/R)

Corner bathtub Si