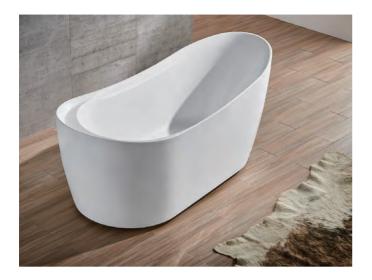

### EB-012A(L/R)

Walk-in-tub series

Size: 1700x800x1960 mm

- 1. 1P motor, 5pcs big nozzles, 300W air pump, 8pcs bubble nozzles, 2pcs bubble nozzles with lights. 2-sided skirt.
   5pcs hardwares ,Manual drain.
   Glass shower door , 1pc PU pillow.
   K2 control system , Leakage protection