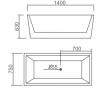

### EB-S032B

Waterfall bathtub

Size: 1400x1400x670 mm 1500x1500x670 mm

- Needle nozzle massage 1.5HP pump
  Waterfall massage
  Touch control panel
  Color light nozzles
  Electric lift taps and showers
  Leakage protection
  Decoration blue light around faucet
  Electric surfing, waterfall conversion
  Electric size waterfall cycle