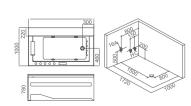

00x680 mm



### EB-D015B

Waterfall bathtub Size: 1800x1300x680 mm

















Waterfall bathtub Size: 1800x1300x680 mm





### EB-002

Waterfall bathtub Size: 1700x900x700 mm









### EB-001

Waterfall bathtub Size: 1800x1000x660 mm









### EB-003

Waterfall bathtub

Size: 1700x1300x700 mm









### EB-003B

### Waterfall bathtub

- 1. 1.5P motor, 16pcs small nozzles, 14pcs colourful lights.
   2. 700W air pump, 29pcs bubble nozzles, 2pcs bubble nozzles with lights.
   3. K4 control system, Speaker, Leakage protection, Ozone, Waterfall intake.
   4. 5pcs hardwares, Manual drain.
   5. 3-sided skirt, 7pcs sided lighting, 2pcs pillow.









### BC-652

Waterfall bathtub Size: 1720x1000x780 mm



### BC-652B

Waterfall bathtub Size: 1720x1000x780 mm 1850x1000x680 mm













### BC-653

Waterfall bathtub

Size: 1900x1500x780 mm

- 1. 1.5+1P motor, 6pcs big nozzles,10pcs small nozzles.
   2. 400W air pump,12pcs bubble nozzles with lights, 22pcs colourful lights.
   3. K4 control system, Speaker, Leakage protection, Waterfall intake.
   4. 5pcs hardwares, Manual drain.
   5. 2-sided skirt, 2pcs PU pillow.











### BC-653B(无裙)

Waterfall bathtub Size: 1900x1500x780 mm 1850x1600x680mm









### BC-654

Waterfall bathtub Size: 1700x1700x780 mm 1550x1550x700 mm









### BC-654B

Waterfall bathtub

Size: 1700x1700x780 mm / 1550x1550x700 mm

- 1. 1.5+1P motor, 6pcs big nozzles,10pcs small nozzles.
   2. 400W air pump,12pcs bubble nozzles with lights, 22pcs colourful lights.
   3. K4 control system, Speaker, Leakage protection, Waterfall intake.