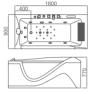

### EB-094A

Waterfall bathtub

Size: 2100x1800x760 mm

Waterfall bathtub

Size: 2260x1510x730 mm

Waterfall bathtub

Size: 1800x1800x720 mm

Waterfall bathtub

Size: 1900x950x660 mm

Waterfall bathtub

Size: 1500x1500x640 mm

- Needle nozzle massage 1.5HP pump
  Waterfall massage
  Touch control panel
  Color light nozzles
  Electric lift taps and showers
  Leakage protection
  Decoration blue light around faucet
  Electric surfing,waterfall conversion
  Electric size waterfall cycle