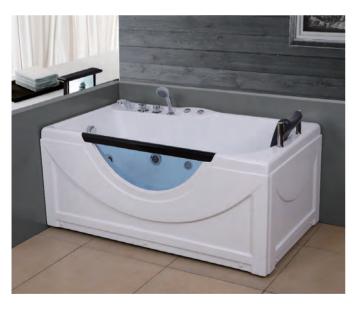

### EB-094A

Waterfall bathtub

Size: 2100x1800x760 mm

Waterfall bathtub

Size: 2260x1510x730 mm

Waterfall bathtub

Size: 1800x1800x720 mm

Waterfall bathtub

Size: 1900x950x660 mm

Waterfall bathtub

Size: 1500x1500x640 mm

- Needle nozzle massage 1.5HP pump
  Waterfall massage
  Touch control panel
  Color light nozzles
  Electric lift taps and showers
  Leakage protection
  Decoration blue light around faucet
  Electric surfing,waterfall conversion
  Electric size waterfall cycle

- FEATURE MATCHING:

   Heater

   Ozone

   Ultraviolet radiation sterilization

Waterfall bathtub / Size: 1700x800x610 mm