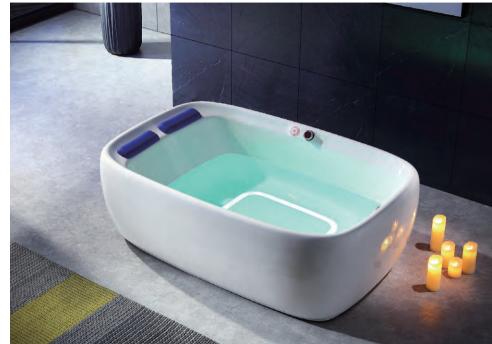

## **COMFORTABLE ENJOY**

### **CORE TECHNOLOGY**

Music sound wave physical therapy

The technical pioneer, avant-garde experience, overwater and underwater dual system, and the perfect combination pf music around the inside and outside of the body, to acheve the harmonious resoncance of the body and the music.

### **CORE TECHNOLOGY**

SPA massage system

The natural and warm water hugs your body completelyand the mind can obtain calmness again; carefully designed nozzle position can give you multiple massage experience, aiming at the easy fatigue position of human body to let you relax muscles and relieve pains.

### LED visual physical therapy

The colored lights on the surface of bathtub and at the bottom of the pool can change a variety of colors circularly, to relax the body and mind inside the colored lights and fully enjou the bath fun the light and water bring for you.