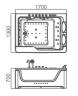

### EB-094A

Waterfall bathtub

Size: 2100x1800x760 mm

Waterfall bathtub

Size: 2260x1510x730 mm

Waterfall bathtub

Size: 1800x1800x720 mm

Waterfall bathtub

Size: 1900x950x660 mm

Waterfall bathtub

Size: 1500x1500x640 mm

- Needle nozzle massage 1.5HP pump
  Waterfall massage
  Touch control panel
  Color light nozzles
  Electric lift taps and showers
  Leakage protection
  Decoration blue light around faucet
  Electric surfing,waterfall conversion
  Electric size waterfall cycle

- FEATURE MATCHING:

   Heater

   Ozone

   Ultraviolet radiation sterilization

Waterfall bathtub / Size: 1700x800x610 mm