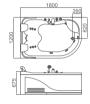

BS-317

Corner bathtub Size: 1500x1500x700 mm

BS-309

Corner bathtub Size: 1300x1300x650 mm

BS-333

Corner bathtub Size: 1500x1500x700 mm

BS-313

Corner bathtub Size: 1500x1500x680 mm

BS-315(L/R)

Corner bathtub Size: 1500x1200x700 mm

BS-818

BS-330(L/R)

Corner bathtub Size: 1800x1200x740 mm

BS-693

Corner bathtub Size: 1500x1500x710 mm