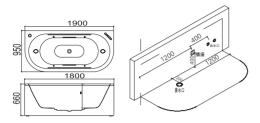

py box.





### **CORE TECHNOLOGY**



# LED annular water outlet patent design

integrated constant temperature water circulation system has perfect cambination of appearance and function.



# Inductive button

capacitive screen to have sensitive response.



# Delicate hardware accessories

materials is adopted with CNC miling cutting, which is concise and generous, to becom the punchline of the design.



# Clean water drainage design

more thorough flushing and more convenient cleaning; 360 degrees of cleaning has no dead angle, which is clean, easy and visible.





### EB-094A

Waterfall bathtub

Size: 2100x1800x760 mm











Waterfall bathtub

Size: 2260x1510x730 mm







Waterfall bathtub

Size: 1800x1800x720 mm





















Waterfall bathtub

Size: 1900x950x660 mm











Waterfall bathtub

Size: 1500x1500x640 mm

- Needle nozzle massage 1.5HP pump
  Waterfall massage
  Touch control panel
  Color light nozzles
  Electric lift taps and showers
  Leakage protection
  Decoration blue light around faucet
  Electric surfing,waterfall conversion
  Electric size waterfall cycle

- FEATURE MATCHING:

   Heater

   Ozone

   Ultraviolet radiation sterilization











Waterfall bathtub / Size: 1700x800x610 mm









### EB-8008

Waterfall bathtub Size: 1550x1550x700 mm









Waterfall bathtub Size: 1800x1200x610 mm











### EB-8007

Waterfall bathtub Size: 1810x1270x640 mm









### EB-S032B

Waterfall bathtub

Size: 1400x1400x670 mm 1500x1500x670 mm

- Needle nozzle massage 1.5HP pump
  Waterfall massage
  Touch control panel
  Color lig