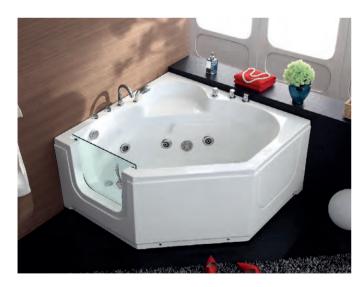

BS-317

Corner bathtub Size: 1500x1500x700 mm

BS-309

Corner bathtub Size: 1300x1300x650 mm

BS-333

Corner bathtub Size: 1500x1500x700 mm

BS-313

Corner bathtub Size: 1500x1500x680 mm

BS-315(L/R)

Corner bathtub Size: 1500x1200x700 mm

BS-818

BS-330(L/R)

Corner bathtub Size: 1800x1200x740 mm

BS-693

Corner bathtub Size: 1500x1500x710 mm