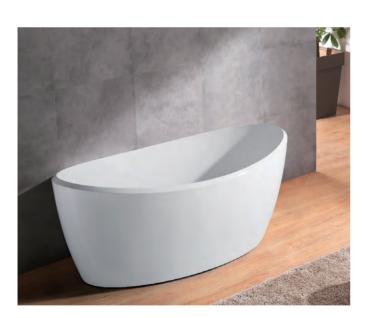

#### EB-D020A

Freestanding
Size: 1850x900x720 mm

Freestanding
Size: 1600x800x640 mm