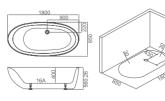

-602B

Luxury bathtub Size: 1850x900x680 mm











EB-028

Children bathtub Size: 1380x820x560 mm









EB-818

Children bathtub Size: 1400x900x650 mm









EB-021

Children bathtub Size: 1400x800x640 mm













EB-D019

Multi purpose cylinder Size: 950x950x750 mm











## SANITARY

#### EB-D020A

Freestanding
Size: 1850x900x720 mm













Freestanding
Size: 1600x800x640 mm









#### EB-D023

Freestanding
Size: 1800x800x680 mm











Freestanding Size: 1600x750x730 mm 1700x800x730 mm







EB-D016

Freestanding
Size: 1500x800x600 mm
1600x800x600 mm
1700x800x600 mm







#### EB-D017

Freestanding
Size: 1500x800x600 mm
1600x800x600 mm
1700x800x600 mm







#### BZ-D651

Freestanding
Size: 1800x850x540 mm
1700x800x580 mm
1600x800x540 mm
1500x800x540 mm









Freestanding

Size: 1500x800x680 mm 1600x800x680 mm 1700x800x680 mm







#### EB-D012B

Freestanding

Size: 1500x800x680 mm 1600x800x680 mm 1700x800x680 mm







#### EB-D011

Freestanding
Size: 1300x750x630 mm
1400x750x630 mm







#### EB-D011B

Freestanding

Size: 1300x750x630 mm 1400x750x630 mm









Freestanding Size: 1500x750x560 mm 1600x750x560 mm







EB-D018

Freestanding Size: 1700x780x680 mm







#### BZ-D696

Freestanding Size: 1800x860x780 mm 1700x800x680 mm 1600x800x680 mm 1500x800x680 mm 1400x800x680 mm







#### BZ-D649

Freestanding Size: 1795x800x560 mm 1700x800x600 mm 1600x800x600 mm 1500x800x600 mm











#### BZ-D673

Freestanding Size: 1100x1100x800 mm





#### EB-D002

Freestanding
Size: 1700x750x590mm
1600x750x560mm
1500x750x560mm
1400x710x60