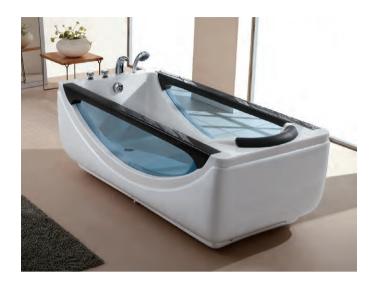

### EB-094A

Waterfall bathtub

Size: 2100x1800x760 mm

Waterfall bathtub

Size: 2260x1510x730 mm

Waterfall bathtub

Size: 1800x1800x720 mm

Waterfall bathtub

Size: 1900x950x660 mm

Waterfall bathtub

Size: 1500x1500x640 mm

- Needle nozzle massage 1.5HP pump
  Waterfall massage
  Touch control panel
  Color light nozzles
  Electric lift taps and showers
  Leakage protection
  Decoration blue light around faucet
  Electric surfing,waterfall conversion
  Electric size waterfall cycle

- FEATURE MATCHING:

   Heater

   Ozone

   Ultraviolet radiation sterilization

Waterfall bathtub / Size: 1700x800x610 mm