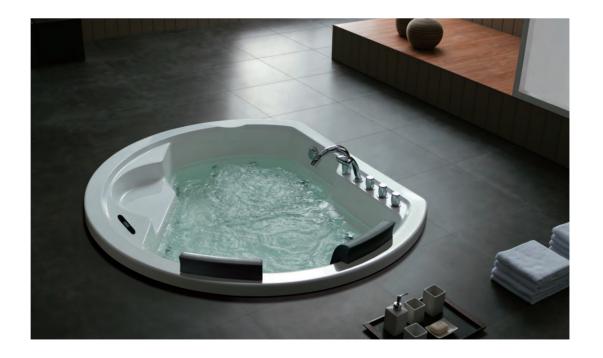

#### BC-667(L/R)

Luxury bathtub Size: 1800x1200x680 mm

BS-703

Window bathtub Size: 1560x1560x750 mm

BS-639

Window bathtub Size: 1650x1650x710 mm

BS-637

Window bathtub Size: 1500x1500x750 mm