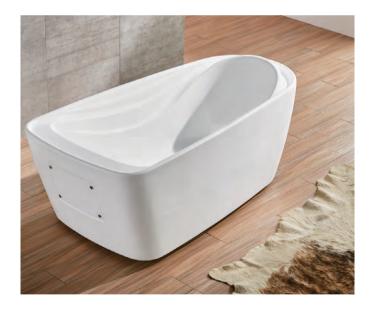

#### EB-D020A

Freestanding
Size: 1850x900x720 mm

Freestanding
Size: 1600x800x640 mm