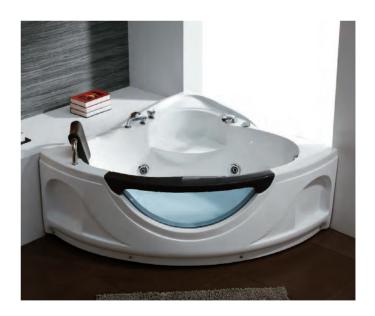

#### BC-689(L/R)

Corner bathtub 1680x810x560 mm

#### BC-318(L/R)

Corner bathtub Size: 1430x930x700 mm 1530x930x700 mm 1730x930x700 mm