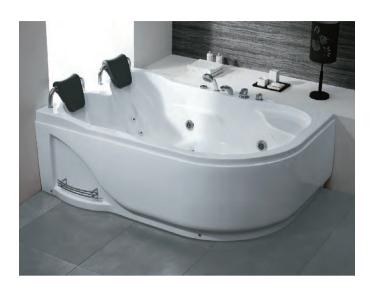

### EB-094A

Waterfall bathtub

Size: 2100x1800x760 mm

Waterfall bathtub

Size: 2260x1510x730 mm

Waterfall bathtub

Size: 1800x1800x720 mm

Waterfall bathtub

Size: 1900x950x660 mm

Waterfall bathtub

Size: 1500x1500x640 mm

- Needle nozzle massage 1.5HP pump
  Waterfall massage
  Touch control panel
  Color light nozzles
  Electric lift taps and showers
  Leakage protection
  Decoration blue light around faucet
  Electric surfing,waterfall conversion
  Electric size waterfall cycle

- FEATURE MATCHING:

   Heater

   Ozone

   Ultraviolet radiation sterilization

Waterfall bathtub / Size: 1700x800x610 mm