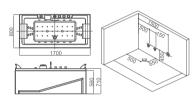

- FEATURE MATCHING:

   Heater

   Ozone

   Ultraviolet radiation sterilization

Waterfall bathtub / Size: 1700x800x610 mm