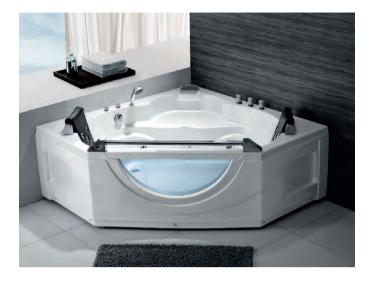

ig nozzles, 6pcs small nozzles, 17pcs bubble nozzles, Ozone, with CD/DVD, with MP3-MP4, Leakage protection .
   5pcs hardwares, Manual drain.
   4. 2pcs PU pillow, 1pc underwater light.











#### EB-007

Luxury bathtub Size: 1980x1620x680 mm



#### BC-668B(L/R)

Luxury bathtub Size: 1800x900x680 mm













#### BC-668(L/R)

Luxury bathtub

- K4 control system, 15inch TV, 1.2P water pump, 400W air pump.
   Spcs big nozzles,6pcs small nozzles, 12pcs bubble nozzles, Ozone, with CD/DVD, with MP3-MP4, Leakage protection.
   Spcs hardwares, Manual drain.
   1pc PU pillow, 1pc underwater light.









#### BC-667B(L/R)

Luxury bathtub Size: 1800x1200x680 mm



#### BC-667(L/R)

Luxury bathtub Size: 1800x1200x680 mm

















BS-703

Window bathtub Size: 1560x1560x750 mm







BS-639

Window bathtub Size: 1650x1650x710 mm









BS-637

Window bathtub Size: 1500x1500x750 mm









BC-636(L/R)

Window bathtub Size: 1700x1300x760 mm











#### BC-638(L/R)

Window bathtub Size: 1800x900x770 mm 1700x850x770 mm









#### BS-663

Window bathtub Size: 1600x1100x800 mm







#### BC-655

Window bathtub Size: 1810x1310x755 mm









#### BC-686

Window bathtub Size: 1600x1600x770 mm









Window bathtub series



#### BZ-301

Window bathtub Size: 1800x1300x750 mm









BZ-302

Window bathtub Size: 1800x850x680 mm 1600x850x680 mm







#### EB-027

Window bathtub Size: 1400x1400x650 mm









#### BC-606B(L/R)

Window bathtub Size: 1800x880x670 mm









#### BC-602(L/R)

Window bathtub Size: 1800x900x660 mm







#### BC-601(L/R)

Window bat