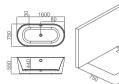

0 mm 1600x800x680 mm 1700x800x680 mm







#### EB-D012B

Freestanding

Size: 1500x800x680 mm 1600x800x680 mm 1700x800x680 mm







#### EB-D011

Freestanding
Size: 1300x750x630 mm
1400x750x630 mm







#### EB-D011B

Freestanding

Size: 1300x750x630 mm 1400x750x630 mm









Freestanding Size: 1500x750x560 mm 1600x750x560 mm







EB-D018

Freestanding Size: 1700x780x680 mm







#### BZ-D696

Freestanding Size: 1800x860x780 mm 1700x800x680 mm 1600x800x680 mm 1500x800x680 mm 1400x800x680 mm







#### BZ-D649

Freestanding Size: 1795x800x560 mm 1700x800x600 mm 1600x800x600 mm 1500x800x600 mm











#### BZ-D673

Freestanding Size: 1100x1100x800 mm





#### EB-D002

Freestanding
Size: 1700x750x590mm
1600x750x560mm
1500x750x560mm
1400x710x600mm
1300x710x600mm
1200x710x600mm









#### **BZ-D683**

Freestanding Size: 1800x900x600 mm





#### EB-D002B

Freestanding
Size: 1700x750x590mm
1600x750x560mm
1500x750x560mm
1400x710x600mm
1300x710x600mm
1200x710x600mm











Freestanding
Size: 1700x800x600 mm







#### EB-D860

Freestanding
Size: 1700x850x730 mm







#### EB-D855

Freestanding
Size: 1700x750x850 mm







#### EB-D864

Freestanding
Size: 1700x800x600 mm













#### BZ-802

Freestanding Size: 1360x660x770 mm 1500x690x770 mm





#### EB-D010B

Size: 1700x800x600 mm 1600x800x600 mm 1500x800x600 mm 1400x800x600 mm



#### BZ-338A

Freestanding Size: 1400x750x750 mm/1500x750x750 mm 1600x800x750 mm/1700x750x750 mm









Freestanding
Size: 1500x700x570 mm
1600x700x570 mm
1700x700x570 mm







#### BZ-672

Freestanding
Size: 1700x800x600 mm