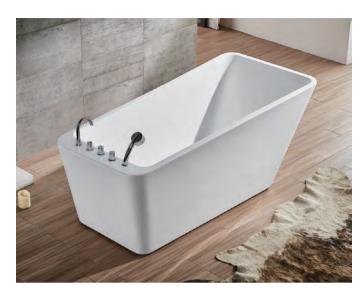

- FEATURE MATCHING:

   Heater

   Ozone

   Ultraviolet radiation sterilization

Waterfall bathtub / Size: 1700x800x610 mm