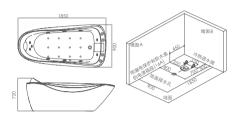

#### EB-D020A

Freestanding
Size: 1850x900x720 mm

Freestanding
Size: 1600x800x640 mm