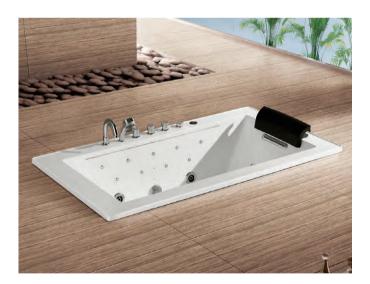

### EB-094A

Waterfall bathtub

Size: 2100x1800x760 mm

Waterfall bathtub

Size: 2260x1510x730 mm

Waterfall bathtub

Size: 1800x1800x720 mm

Waterfall bathtub

Size: 1900x950x660 mm

Waterfall bathtub

Size: 1500x1500x640 mm

- Needle nozzle massage 1.5HP pump
  Waterfall massage
  Touch control panel
  Color light nozzles
  Electric lift taps and showers
  Leakage protection
  Decoration blue light around faucet
  Electric surfing,waterfall conversion
  Electric size waterfall cycle

- FEATURE MATCHING:

   Heater

   Ozone

   Ultraviolet radiation sterilization

Waterfall bathtub / Size: 1700x800x610 mm