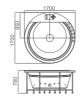

### BC-654

Waterfall bathtub Size: 1700x1700x780 mm 1550x1550x700 mm

### BC-654B

Waterfall bathtub

Size: 1700x1700x780 mm / 1550x1550x700 mm

- 1. 1.5+1P motor, 6pcs big nozzles,10pcs small nozzles.
   2. 400W air pump,12pcs bubble nozzles with lights, 22pcs colourful lights.
   3. K4 control system, Speaker, Leakage protection, Waterfall intake.
   4. 5pcs hardwares, Manual drain.
   5. 2pcs PU pillow.