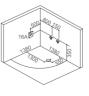

-027

Window bathtub Size: 1400x1400x650 mm









#### BC-606B(L/R)

Window bathtub Size: 1800x880x670 mm









#### BC-602(L/R)

Window bathtub Size: 1800x900x660 mm







#### BC-601(L/R)

Window bathtub Size: 1800x1500x660 mm







#### BC-638C

Window bathtub

Size: 1400x750x550 mm 1500x750x550 mm 1600x750x550 mm 1800x750x550 mm







#### EB-373

Window bathtub Size: 1650x800x600 mm







BC-607

Window bathtub Size: 1800x830x760 mm







#### BC-638B

Window bathtub Size: 1800x800x730 mm









#### EB-377

Window bathtub Size: 1800x1200x600 mm











BC-306(L/R)

Window bathtub Size: 1700x900x700 mm









BC-635

Window bathtub Size: 1700x900x710 mm









BS-305

Window bathtub Size: 1300x1300x650 mm









BS-307

Window bathtub Size: 1360x1360x700 mm











EB-375

Window bathtub Size: 1380x1380x600 mm









BS-304

Window bathtub Size: 1500x1500x660 mm









BS-604

Window bathtub Size: 1600x1600x780 mm









BS-605

Window bathtub Size: 1410x1410x760 mm











BS-303

Window bathtub Size: 1560x1560x700 mm









BS-608

Window bathtub Size: 1550x1550x700 mm









EG-017

Window bathtub Size: 1520x850x700mm







#### EG-015

Window bathtub Size: 1500x1500x650mm









#### BC-664

Luxury bathtub

Size: 2080x2080x850 mm







#### EB-007B

Luxury bathtub

Size: 1980x1620x680 mm















#### BC-666

Luxury bathtub Size: 2000x1520x800 mm







#### BC-601B

Luxury bathtub
Size: 1850x1500x680 mm









#### BC-665

Luxury bathtub Size: 2080x1680x840 mm









#### BC-602B

Luxury bathtub Size: 1850x900x68