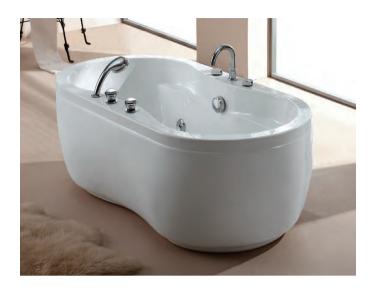

### EB-094A

Waterfall bathtub

Size: 2100x1800x760 mm

Waterfall bathtub

Size: 2260x1510x730 mm

Waterfall bathtub

Size: 1800x1800x720 mm

Waterfall bathtub

Size: 1900x950x660 mm

Waterfall bathtub

Size: 1500x1500x640 mm

- Needle nozzle massage 1.5HP pump
  Waterfall massage
  Touch control panel
  Color light nozzles
  Electric lift taps and showers
  Leakage protection
  Decoration blue light around faucet
  Electric surfing,waterfall conversion
  Electric size waterfall cycle

- FEATURE MATCHING:

   Heater

   Ozone

   Ultraviolet radiation sterilization

Waterfall bathtub / Size: 1700x800x610 mm