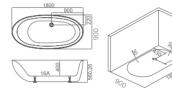

### EB-094A

Waterfall bathtub

Size: 2100x1800x760 mm

Waterfall bathtub

Size: 2260x1510x730 mm

Waterfall bathtub

Size: 1800x1800x720 mm

Waterfall bathtub

Size: 1900x950x660 mm

Waterfall bathtub

Size: 1500x1500x640 mm

- Needle nozzle massage 1.5HP pump
  Waterfall massage
  Touch control panel
  Color light nozzles
  Electric lift taps and showers
  Leakage protection
  Decoration blue light around faucet
  Electric surfing,waterfall conversion
  Electric size waterfall cycle