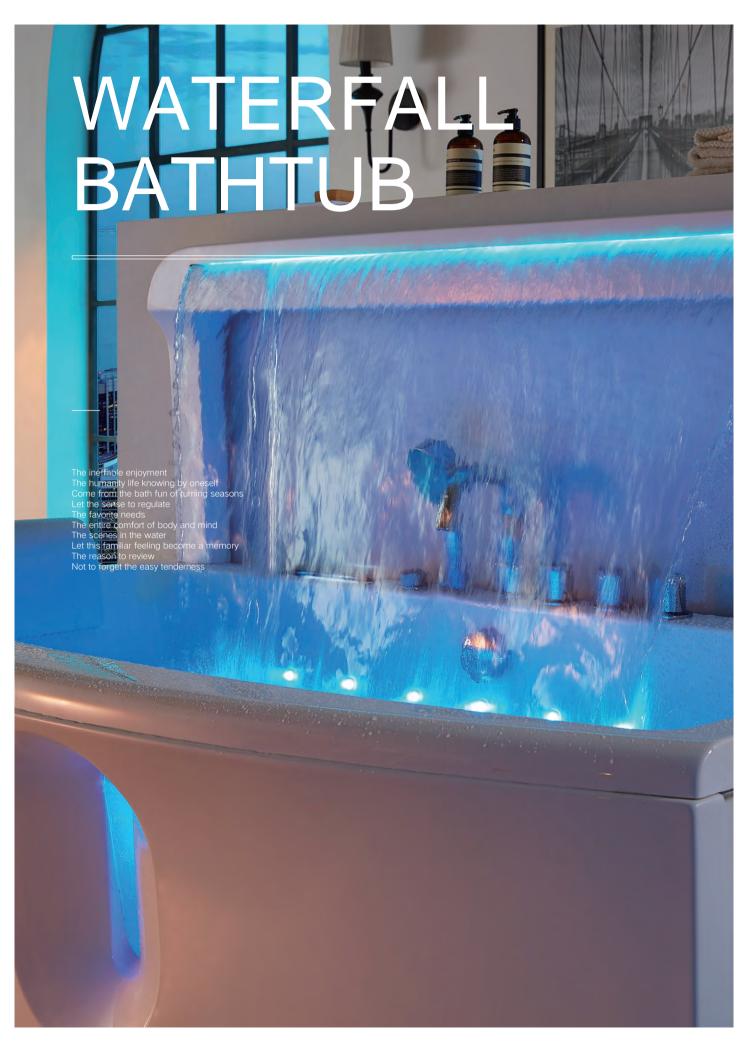

### EB-094A

Waterfall bathtub

Size: 2100x1800x760 mm

Waterfall bathtub

Size: 2260x1510x730 mm

Waterfall bathtub

Size: 1800x1800x720 mm

Waterfall bathtub

Size: 1900x950x660 mm

Waterfall bathtub

Size: 1500x1500x640 mm

- Needle nozzle massage 1.5HP pump
  Waterfall massage
  Touch control panel
  Color light nozzles
  Electric lift taps and showers
  Leakage protection
  Decoration blue light around faucet
  Electric surfing,waterfall conversion
  Electric size waterfall cycle