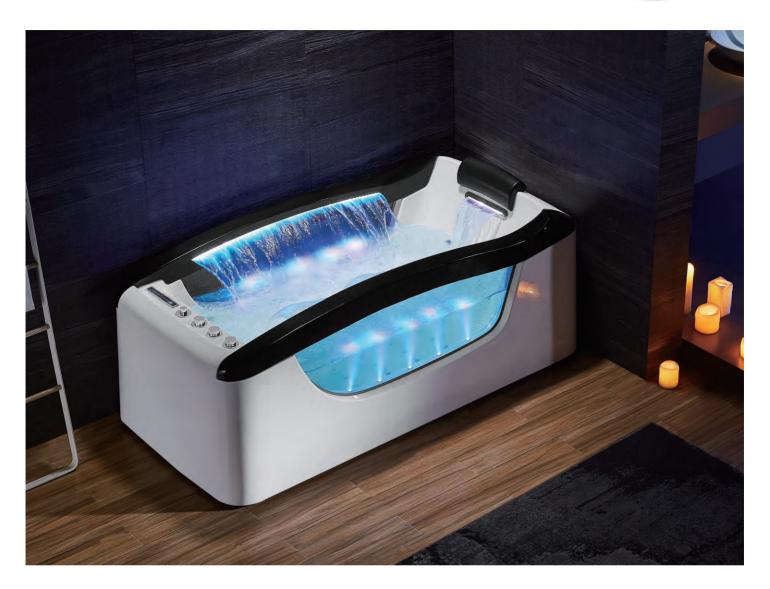

### EB-094A

Waterfall bathtub

Size: 2100x1800x760 mm

Waterfall bathtub

Size: 2260x1510x730 mm

Waterfall bathtub

Size: 1800x1800x720 mm

Waterfall bathtub

Size: 1900x950x660 mm

Waterfall bathtub

Size: 1500x1500x640 mm

- Needle nozzle massage 1.5HP pump
  Waterfall massage
  Touch control panel
  Color light nozzles
  Electric lift taps and showers
  Leakage protection
  Decoration blue light around faucet
  Electric surfing,waterfall conversion
  Electric size waterfall cycle