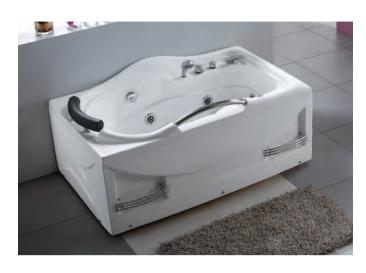

### EB-094A

Waterfall bathtub

Size: 2100x1800x760 mm

Waterfall bathtub

Size: 2260x1510x730 mm

Waterfall bathtub

Size: 1800x1800x720 mm

Waterfall bathtub

Size: 1900x950x660 mm

Waterfall bathtub

Size: 1500x1500x640 mm

- Needle nozzle massage 1.5HP pump
  Waterfall massage
  Touch control panel
  Color light nozzles
  Electric lift taps and showers
  Leakage protection
  Decoration blue light around faucet
  Electric surfing,waterfall conversion
  Electric size waterfall cycle

- FEATURE MATCHING:

   Heater

   Ozone

   Ultraviolet radiation sterilization

Waterfall bathtub / Size: 1700x800x610 mm