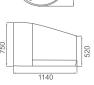

#### EB-D020A

Freestanding
Size: 1850x900x720 mm

Freestanding
Size: 1600x800x640 mm