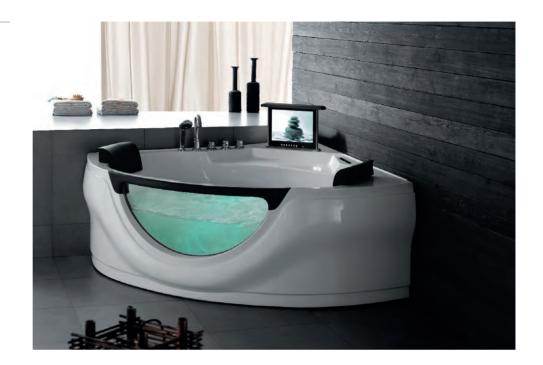

#### BS-640

Luxury bathtub

Size: 1810x1810x750 mm

- K4 control system, 15inch TV, Speaker, 1.5P water pump, 700W air pump.
   6pcs big nozzles, 10pcs small nozzles, 22pcs bubble nozzles, Ozone, with CD/DVD, with MP3-MP4, Leakage protection.
   5pcs hardwares, Manual drain.
   1pc PU pillow, small refrigerator.