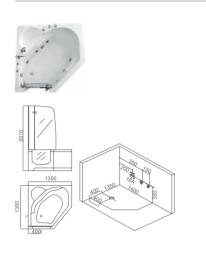

### EB-013A

Walk-in-tub series

Size: 1350x1350x1950 mm / 1500x1500x1950mm

- 1. 1P motor, 6pcs big nozzles, 300W air pump, 8pcs bubble nozzles, 2pcs bubble nozzles with lights, 2-sided skirt.
   5pcs hardwares, Manual drain.
   Glass shower door, 1pc PU pillow.
   K2 control system, Leakage protection

### EB-013B

Walk-in-tub series Size: 1350x1350x650 mm / 1500x1500x760mm