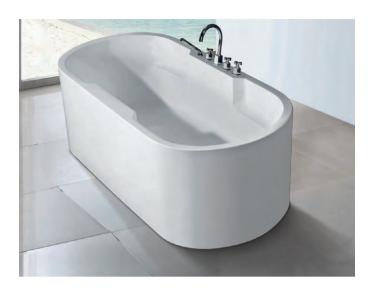

#### EB-D020A

Freestanding
Size: 1850x900x720 mm

Freestanding
Size: 1600x800x640 mm