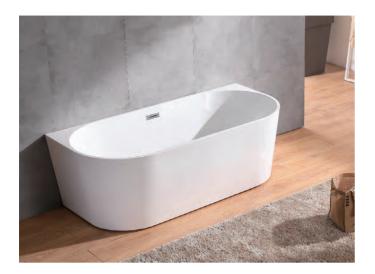

#### EB-D020A

Freestanding
Size: 1850x900x720 mm

Freestanding
Size: 1600x800x640 mm