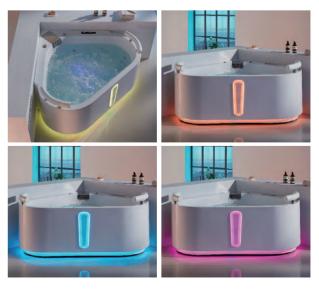

### LED visual physical therapy

The colored lights on the surface of bathtub and at the bottom of the pool can change a variety of colors circularly, to relax the body and mind inside the colored lights and fully enjou the bath fun the light and water bring for you.

Phototherapy is a kind of physical treatment, to treat various

Phototherapy is a kind of physical treatment, to treat various diseases through adjusting the immune system by hypothalamuse under the lights of different colors and different wavelengts by putting the fluorescent lamp into the phototherapy box.