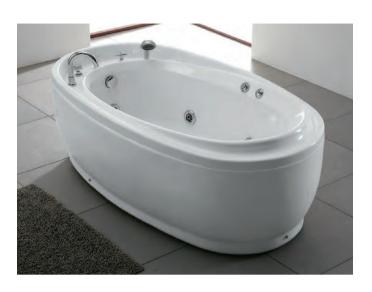

m 1400x750x650 mm 1500x750x650 mm





64 \_ BATHTUB CATALOGUE





Freestanding
Size: 1700x850x650 mm









#### BZ-684

Freestanding Size: 1500x750x650 mm









#### BZ-700

Freestanding

Size: 1120x780x560 mm 1220x780x560 mm 1320x780x560 mm 1420x780x560 mm 1520x780x560 mm







#### BZ-698

Freestanding
Size: 1720x750x580 mm











BZ-627











BZ-626

Freestanding Size: 1650x800x650 mm









BZ-346

Freestanding Size: 1800x1800x720 mm







BZ-647

Freestanding Size: 1550x1550x650 mm









Freestanding
Size: 1500x1500x650 mm











Freestanding
Size: 1500x1500x650 mm









BZ-348

Freestanding
Size: 1500x1500x650 mm











Freestanding Size: 1500x800x600 mm 1700x800x600 mm









#### BZ-681

Freestanding Size: 1300x800x820 mm 1500x800x820 mm









#### BZ-312

Freestanding
Size: 1800x980x680 mm









#### BZ-345

Freestanding Size: 1500x650x720 mm 1300x650x720 mm









#### BZ-D651B

#### Freestanding

Size: 1800x900x650mm Size: 1700x800x650mm Size: 1600x800x650mm







#### BZ-D651

Freestanding
Size: 1800x850x540 mm
1700x800x580 mm
1600x800x540 mm
1500x800x540 mm





#### EB-911

#### Freestanding

Size: 1200x750x580mm Size: 1300x750x580mm Size: 1400x750x580mm Size: 1500x750x580mm Size: 1600x800x580mm Size: 1700x800x580mm







# CORNER BATHTUB The humanity life knowing by oneself Come from the bath fun of turning seasons Let the sense to regulate The favorite needs The entire comfort of body and mind The scenes in the water Let this familiar feeling become a memory The reason to review Not to forget the easy tenderness