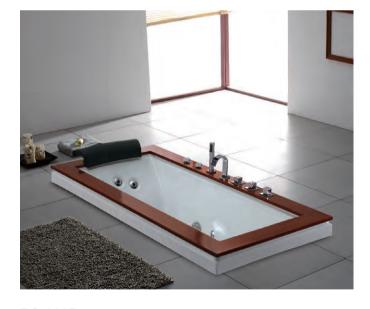

#### BS-640

Luxury bathtub

Size: 1810x1810x750 mm

- K4 control system, 15inch TV, Speaker, 1.5P water pump, 700W air pump.
   6pcs big nozzles, 10pcs small nozzles, 22pcs bubble nozzles, Ozone, with CD/DVD, with MP3-MP4, Leakage protection.
   5pcs hardwares, Manual drain.
   1pc PU pillow, small refrigerator.

#### BS-641

Luxury bathtub

Size: 1470x1470x750 mm

- K4 control system, 15inch TV, 1.2P water pump, 400W air pump.
   4pcs big nozzles, 7pcs small nozzles, 12pcs bubble nozzles, Ozone, with CD/DVD, with MP3-MP4, Leakage protection .
   5pcs hardwares, Manual drain.
   1pc PU pillow, 1bottom light.

#### BS-642

Luxury bathtub

Size: 1630x1630x750 mm

- K4 control system, 15inch TV, 1.2P water pump, 700W air pump.
   4pcs big nozzles, 6pcs small nozzles, 17pcs bubble nozzles, Ozone, with CD/DVD, with MP3-MP4, Leakage protection .
   5pcs hardwares, Manual drain.
   4. 2pcs PU pillow, 1pc underwater light.