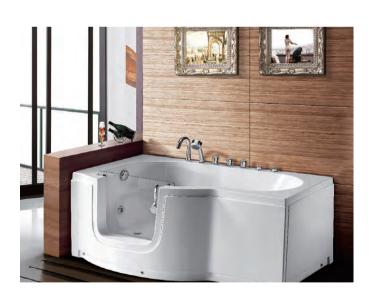

# **WALK-IN-TUB** SERIES In the tired afternoon, At the time of opening the door, After unloading the burden, At the same time starting the fountain of mind, The warm body, Wet all over the floor, Leaving the burdensome to be discarded.

### EB-014A

Walk-in-tub series Size: 1350x900x1960 mm

#### EB-014B

Walk-in-tub series

Size: 1350x900x650 mm

- 1. 1P motor, 5pcs big nozzles, 300W air pump, 8pcs bubble nozzles, 2pcs bubble nozzles with lights, 2-sided skirt.
   2. 5pcs hardwares, Manual drain.
   3. Glass shower door, 1pc PU pillow.
   4. K2 control system, Leakage protection.