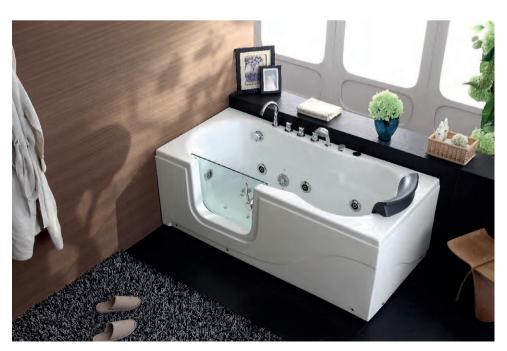

### EB-012A(L/R)

Walk-in-tub series

Size: 1700x800x1960 mm

- 1. 1P motor, 5pcs big nozzles, 300W air pump, 8pcs bubble nozzles, 2pcs bubble nozzles with lights. 2-sided skirt.
   5pcs hardwares ,Manual drain.
   Glass shower door , 1pc PU pillow.
   K2 control system , Leakage protection

### EB-012B(L/R)

Walk-in-tub series

Size: 1700x800x650 mm

- 1. 1P motor, 5pcs big nozzles, 300W air pump, 8pcs bubble nozzles, 2pcs bubble nozzles with lights. 2-sided skirt.
   2. 5pcs hardwares ,Manual drain.
   3. Glass shower door , 1pc PU pillow.
   4. K2 control system , Leakage protection

### EB-013A

Walk-in-tub series

Size: 1350x1350x1950 mm / 1500x1500x1950mm

- 1. 1P motor, 6pcs big nozzles, 300W air pump, 8pcs bubble nozzles, 2pcs bubble nozzles with lights, 2-sided skirt.
   5pcs hardwares, Manual drain.
   Glass shower door, 1pc PU pillow.
   K2 control system, Leakage protection

### EB-013B

Walk-in-tub series Size: 1350x1350x650 mm / 1500x1500x760mm

### EB-014A

Walk-in-tub series Size: 1350x900x1960 mm

#### EB-014B

Walk-in-tub series

Size: 1350x900x650 mm

- 1. 1P motor, 5pcs big nozzles, 300W air pump, 8pcs bubble nozzles, 2pcs bubble nozzles with lights, 2-sided skirt.
   2. 5pcs hardwares, Manual drain.
   3. Glass shower door, 1pc PU pillow.
   4. K2 control system, Leakage protection.

#### EB-004A

Walk-in-tub series Size: 1600x950x1980 mm

#### EB-004B

Walk-in-tub series Size: 1600x950x600 mm