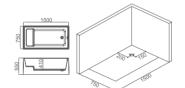

### EB-094A

Waterfall bathtub

Size: 2100x1800x760 mm

Waterfall bathtub

Size: 2260x1510x730 mm

Waterfall bathtub

Size: 1800x1800x720 mm

Waterfall bathtub

Size: 1900x950x660 mm

Waterfall bathtub

Size: 1500x1500x640 mm

- Needle nozzle massage 1.5HP pump
  Waterfall massage
  Touch control panel
  Color light nozzles
  Electric lift taps and showers
  Leakage protection
  Decoration blue light around faucet
  Electric surfing,waterfall conversion
  Electric size waterfall cycle