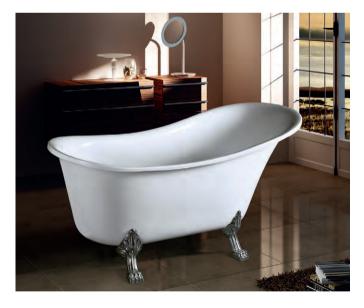

#### BS-640

Luxury bathtub

Size: 1810x1810x750 mm

- K4 control system, 15inch TV, Speaker, 1.5P water pump, 700W air pump.
   6pcs big nozzles, 10pcs small nozzles, 22pcs bubble nozzles, Ozone, with CD/DVD, with MP3-MP4, Leakage protection.
   5pcs hardwares, Manual drain.
   1pc PU pillow, small refrigerator.

#### BS-641

Luxury bathtub

Size: 1470x1470x750 mm

- K4 control system, 15inch TV, 1.2P water pump, 400W air pump.
   4pcs big nozzles, 7pcs small nozzles, 12pcs bubble nozzles, Ozone, with CD/DVD, with MP3-MP4, Leakage protection .
   5pcs hardwares, Manual drain.
   1pc PU pillow, 1bottom light.

#### BS-642

Luxury bathtub

Size: 1630x1630x750 mm

- K4 control system, 15inch TV, 1.2P water pump, 700W air pump.
   4pcs big nozzles, 6pcs small nozzles, 17pcs bubble nozzles, Ozone, with CD/DVD, with MP3-MP4, Leakage protection .
   5pcs hardwares, Manual drain.
   4. 2pcs PU pillow, 1pc underwater light.