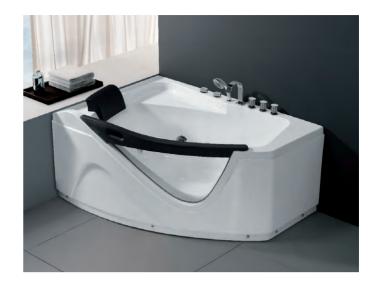

### EB-094A

Waterfall bathtub

Size: 2100x1800x760 mm

Waterfall bathtub

Size: 2260x1510x730 mm

Waterfall bathtub

Size: 1800x1800x720 mm

Waterfall bathtub

Size: 1900x950x660 mm

Waterfall bathtub

Size: 1500x1500x640 mm

- Needle nozzle massage 1.5HP pump
  Waterfall massage
  Touch control panel
  Color light nozzles
  Electric lift taps and showers
  Leakage protection
  Decoration blue light around faucet
  Electric surfing,waterfall conversion
  Electric size waterfall cycle