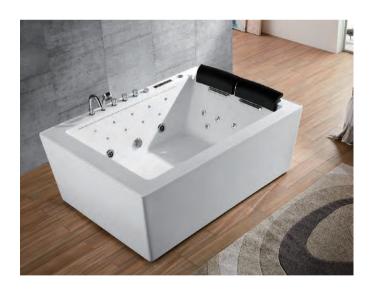

### EB-094A

Waterfall bathtub

Size: 2100x1800x760 mm

Waterfall bathtub

Size: 2260x1510x730 mm

Waterfall bathtub

Size: 1800x1800x720 mm

Waterfall bathtub

Size: 1900x950x660 mm

Waterfall bathtub

Size: 1500x1500x640 mm

- Needle nozzle massage 1.5HP pump
  Waterfall massage
  Touch control panel
  Color light nozzles
  Electric lift taps and showers
  Leakage protection
  Decoration blue light around faucet
  Electric surfing,waterfall conversion
  Electric size waterfall cycle

- FEATURE MATCHING:

   Heater

   Ozone

   Ultraviolet radiation sterilization

Waterfall bathtub / Size: 1700x800x610 mm