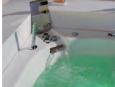

# Torrent surfing massage

The effervescent bubbles like champagne slowly rises from the water, making skin be absorbed in the favor of the water flow. The changing water lights can ensure peaceful feelings of the heart and nature being attracted by the water.

# Aerobic effervescent massage

Water-bubble mixed massage system can have hydraulic massage nozzle and air bubbles nozzle work together. The massage can penetrate from surface into deep skin tissue to activate skin cells and achieve the goal of the whole body massage and relax, a,d manke physical contact more comfortable, which is easy to clean.