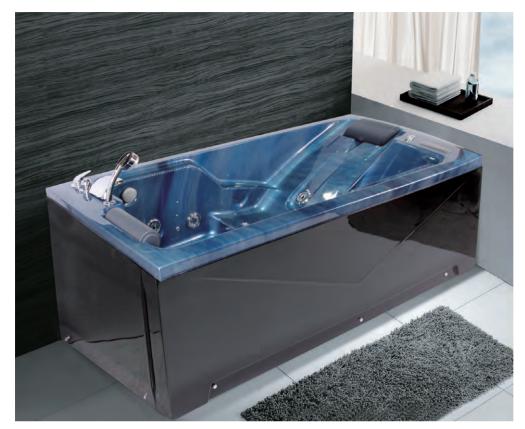

### EB-094A

Waterfall bathtub

Size: 2100x1800x760 mm

Waterfall bathtub

Size: 2260x1510x730 mm

Waterfall bathtub

Size: 1800x1800x720 mm

Waterfall bathtub

Size: 1900x950x660 mm

Waterfall bathtub

Size: 1500x1500x640 mm

- Needle nozzle massage 1.5HP pump
  Waterfall massage
  Touch control panel
  Color light nozzles
  Electric lift taps and showers
  Leakage protection
  Decoration blue light around faucet
  Electric surfing,waterfall conversion
  Electric size waterfall cycle