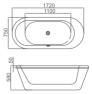

#### BC-667(L/R)

Luxury bathtub Size: 1800x1200x680 mm

BS-703

Window bathtub Size: 1560x1560x750 mm

BS-639

Window bathtub Size: 1650x1650x710 mm

BS-637

Window bathtub Size: 1500x1500x750 mm