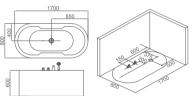

#### EB-D020A

Freestanding
Size: 1850x900x720 mm

Freestanding
Size: 1600x800x640 mm