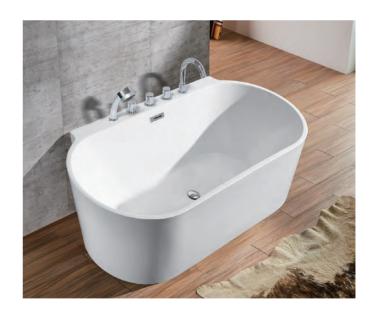

eestanding Size: 1700x780x680 mm







#### BZ-D696

Freestanding Size: 1800x860x780 mm 1700x800x680 mm 1600x800x680 mm 1500x800x680 mm 1400x800x680 mm







#### BZ-D649

Freestanding Size: 1795x800x560 mm 1700x800x600 mm 1600x800x600 mm 1500x800x600 mm











#### BZ-D673

Freestanding Size: 1100x1100x800 mm





#### EB-D002

Freestanding
Size: 1700x750x590mm
1600x750x560mm
1500x750x560mm
1400x710x600mm
1300x710x600mm
1200x710x600mm









#### **BZ-D683**

Freestanding Size: 1800x900x600 mm





#### EB-D002B

Freestanding
Size: 1700x750x590mm
1600x750x560mm
1500x750x560mm
1400x710x600mm
1300x710x600mm
1200x710x600mm











Freestanding
Size: 1700x800x600 mm







#### EB-D860

Freestanding
Size: 1700x850x730 mm







#### EB-D855

Freestanding
Size: 1700x750x850 mm







#### EB-D864

Freestanding
Size: 1700x800x600 mm













#### BZ-802

Freestanding Size: 1360x660x770 mm 1500x690x770 mm





#### EB-D010B

Size: 1700x800x600 mm 1600x800x600 mm 1500x800x600 mm 1400x800x600 mm



#### BZ-338A

Freestanding Size: 1400x750x750 mm/1500x750x750 mm 1600x800x750 mm/1700x750x750 mm









Freestanding
Size: 1500x700x570 mm
1600x700x570 mm
1700x700x570 mm







#### BZ-672

Freestanding
Size: 1700x800x600 mm





#### BZ-678

Freestanding
Size: 1300x1300x580 mm
1500x1500x580mm







Freestanding Size: 1700x850x600 mm







#### BZ-650

Freestanding
Size: 1600x800x600 mm





#### BZ-674

Freestanding 1350x1350x600 mm





#### BZ-632

Freestanding

Size: 1200x750x650 mm 1300x750x650 mm 1400x750x650 mm 1500x750x650 mm





64 \_ BATHTUB CATALOGUE