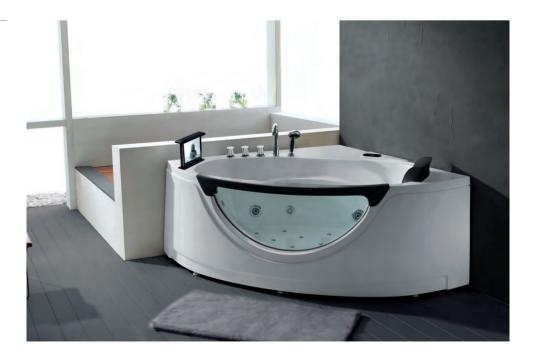

# CORNER BATHTUB The humanity life knowing by oneself Come from the bath fun of turning seasons Let the sense to regulate The favorite needs The entire comfort of body and mind The scenes in the water Let this familiar feeling become a memory The reason to review Not to forget the easy tenderness

BS-317

Corner bathtub Size: 1500x1500x700 mm

BS-309

Corner bathtub Size: 1300x1300x650 mm

BS-333

Corner bathtub Size: 1500x1500x700 mm

BS-313

Corner bathtub Size: 1500x1500x680 mm

BS-315(L/R)

Corner bathtub Size: 1500x1200x700 mm

BS-818

BS-330(L/R)

Corner bathtub Size: 1800x1200x740 mm

BS-693

Corner bathtub Size: 1500x1500x710 mm