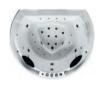

### EB-094A

Waterfall bathtub

Size: 2100x1800x760 mm

Waterfall bathtub

Size: 2260x1510x730 mm

Waterfall bathtub

Size: 1800x1800x720 mm

Waterfall bathtub

Size: 1900x950x660 mm

Waterfall bathtub

Size: 1500x1500x640 mm

- Needle nozzle massage 1.5HP pump
  Waterfall massage
  Touch control panel
  Color light nozzles
  Electric lift taps and showers
  Leakage protection
  Decoration blue light around faucet
  Electric surfing,waterfall conversion
  Electric size waterfall cycle