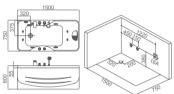

y tenderness





BS-317

Corner bathtub Size: 1500x1500x700 mm









BS-309

Corner bathtub Size: 1300x1300x650 mm









BS-333

Corner bathtub Size: 1500x1500x700 mm









BS-313

Corner bathtub Size: 1500x1500x680 mm











BS-315(L/R)

Corner bathtub Size: 1500x1200x700 mm











BS-818









BS-330(L/R)

Corner bathtub Size: 1800x1200x740 mm









BS-693

Corner bathtub Size: 1500x1500x710 mm











#### BS-687

Corner bathtub Size: 1400x1400x620 mm









#### BC-601BC

Corner bathtub Size: 1850x1500x680 mm









#### BS-706

Corner bathtub Size: 1400x1400x650 mm









#### EB-819

Corner bathtub
Size: 1600x800x660 mm











#### BC-702

Massage bath Size: 1700x800x710 mm







BC-340(L/R)

Massage bath Size: 1500x750x600 mm 1400x750x600 mm







#### BC-320

Massage bath Size: 1700x850x700 mm







#### BC-341(L/R)

Massage bath

Size: 1700x850x650 mm 1700x750x650 mm 1600x750x650 mm 1500x750x650 mm 1400x750x650 mm









#### K700

Massage bath Size: 1800X1200X750 mm









#### BC-611A(L/R)

Massage bath Size: 1700x750x650 mm 1600x750x650 mm







#### BC-321(L/R)

Massage bath Size: 1700x850x620 mm 1500x850x620 mm









#### BC-689(L/R)

Corner bathtub 1680x810x560 mm







#### BC-318(L/R)

Corner bathtub Size: 1430x930x700 mm 1530x930x700 mm 1730x930x700 mm







#### HG-002

Corner bathtub Size: 1700x1000x650 mm







#### HG-001

Corner bathtub
Size: 1750x1200x550 mm









#### BC-339(L/R)

Corner bathtub Size: 1500x750x650 mm







#### BC-690(L/R)

Corner bathtub Size: 1800x850x560 mm





#### BC-688