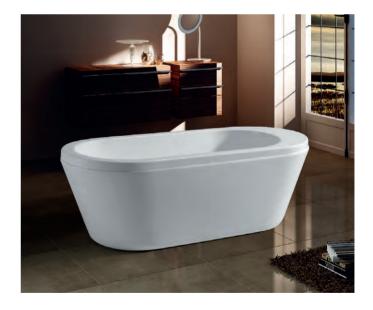

#### EB-D020A

Freestanding
Size: 1850x900x720 mm

Freestanding
Size: 1600x800x640 mm