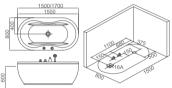

### EB-094A

Waterfall bathtub

Size: 2100x1800x760 mm

Waterfall bathtub

Size: 2260x1510x730 mm

Waterfall bathtub

Size: 1800x1800x720 mm

Waterfall bathtub

Size: 1900x950x660 mm

Waterfall bathtub

Size: 1500x1500x640 mm

- Needle nozzle massage 1.5HP pump
  Waterfall massage
  Touch control panel
  Color light nozzles
  Electric lift taps and showers
  Leakage protection
  Decoration blue light around faucet
  Electric surfing,waterfall conversion
  Electric size waterfall cycle

- FEATURE MATCHING:

   Heater

   Ozone

   Ultraviolet radiation sterilization

Waterfall bathtub / Size: 1700x800x610 mm