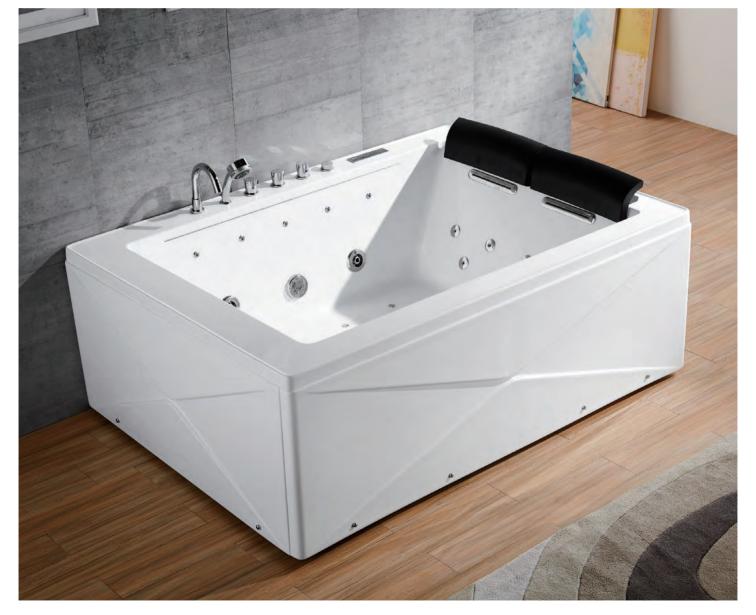

#### BS-640

Luxury bathtub

Size: 1810x1810x750 mm

- K4 control system, 15inch TV, Speaker, 1.5P water pump, 700W air pump.
   6pcs big nozzles, 10pcs small nozzles, 22pcs bubble nozzles, Ozone, with CD/DVD, with MP3-MP4, Leakage protection.
   5pcs hardwares, Manual drain.
   1pc PU pillow, small refrigerator.

#### BS-641

Luxury bathtub

Size: 1470x1470x750 mm

- K4 control system, 15inch TV, 1.2P water pump, 400W air pump.
   4pcs big nozzles, 7pcs small nozzles, 12pcs bubble nozzles, Ozone, with CD/DVD, with MP3-MP4, Leakage protection .
   5pcs hardwares, Manual drain.
   1pc PU pillow, 1bottom light.

#### BS-642

Luxury bathtub

Size: 1630x1630x750 mm

- K4 control system, 15inch TV, 1.2P water pump, 700W air pump.
   4pcs big nozzles, 6pcs small nozzles, 17pcs bubble nozzles, Ozone, with CD/DVD, with MP3-MP4, Leakage protection .
   5pcs hardwares, Manual drain.
   4. 2pcs PU pillow, 1pc underwater light.