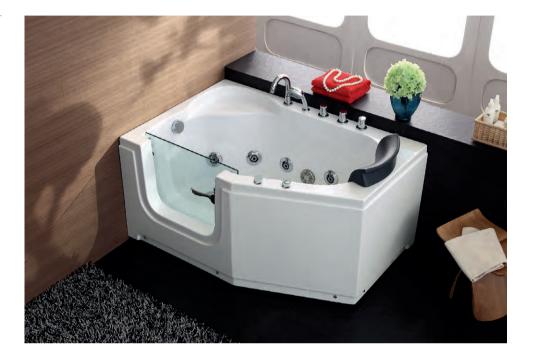

# **WALK-IN-TUB** SERIES In the tired afternoon, At the time of opening the door, After unloading the burden, At the same time starting the fountain of mind, The warm body, Wet all over the floor, Leaving the burdensome to be discarded.

### EB-012A(L/R)

Walk-in-tub series

Size: 1700x800x1960 mm

- 1. 1P motor, 5pcs big nozzles, 300W air pump, 8pcs bubble nozzles, 2pcs bubble nozzles with lights. 2-sided skirt.
   5pcs hardwares ,Manual drain.
   Glass shower door , 1pc PU pillow.
   K2 control system , Leakage protection

### EB-012B(L/R)

Walk-in-tub series

Size: 1700x800x650 mm

- 1. 1P motor, 5pcs big nozzles, 300W air pump, 8pcs bubble nozzles, 2pcs bubble nozzles with lights. 2-sided skirt.
   2. 5pcs hardwares ,Manual drain.
   3. Glass shower door , 1pc PU pillow.
   4. K2 control system , Leakage protection