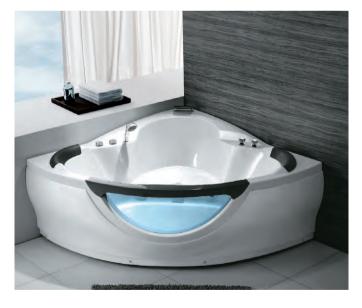

#### BC-689(L/R)

Corner bathtub 1680x810x560 mm

#### BC-318(L/R)

Corner bathtub Size: 1430x930x700 mm 1530x930x700 mm 1730x930x700 mm