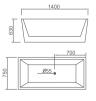

### EB-S032B

Waterfall bathtub

Size: 1400x1400x670 mm 1500x1500x670 mm

- Needle nozzle massage 1.5HP pump
  Waterfall massage
  Touch control panel
  Color light nozzles
  Electric lift taps and showers
  Leakage protection
  Decoration blue light around faucet
  Electric surfing, waterfall conversion
  Electric size waterfall cycle