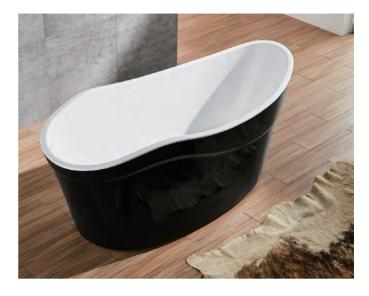

#### BZ-301

Window bathtub Size: 1800x1300x750 mm

BZ-302

Window bathtub Size: 1800x850x680 mm 1600x850x680 mm