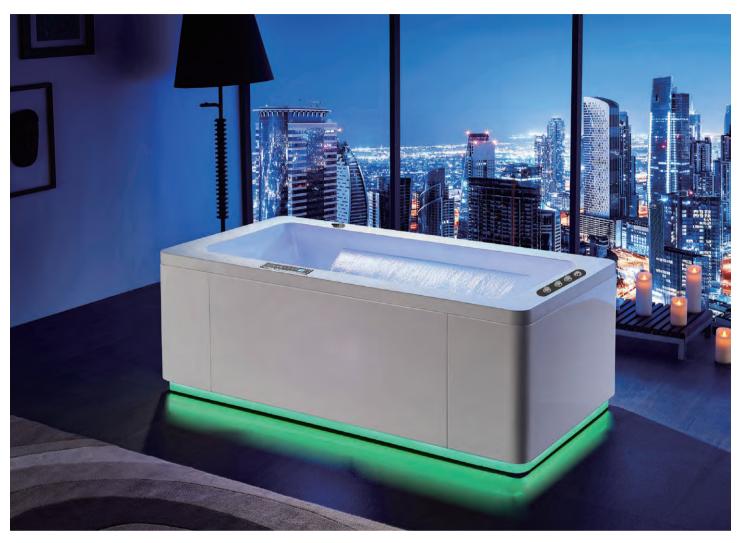

### EB-094A

Waterfall bathtub

Size: 2100x1800x760 mm

Waterfall bathtub

Size: 2260x1510x730 mm

Waterfall bathtub

Size: 1800x1800x720 mm

Waterfall bathtub

Size: 1900x950x660 mm

Waterfall bathtub

Size: 1500x1500x640 mm

- Needle nozzle massage 1.5HP pump
  Waterfall massage
  Touch control panel
  Color light nozzles
  Electric lift taps and showers
  Leakage protection
  Decoration blue light around faucet
  Electric surfing,waterfall conversion
  Electric size waterfall cycle