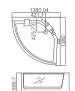

BS-307

Window bathtub Size: 1360x1360x700 mm

EB-375

Window bathtub Size: 1380x1380x600 mm

BS-304

Window bathtub Size: 1500x1500x660 mm

BS-604

Window bathtub Size: 1600x1600x780 mm