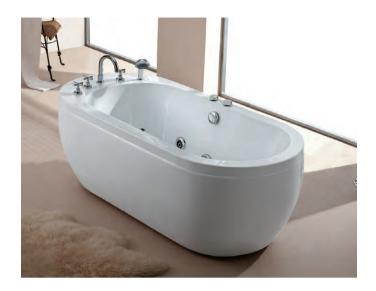

#### EB-D020A

Freestanding
Size: 1850x900x720 mm

Freestanding
Size: 1600x800x640 mm