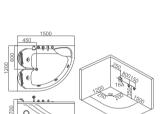

BS-317

Corner bathtub Size: 1500x1500x700 mm

BS-309

Corner bathtub Size: 1300x1300x650 mm

BS-333

Corner bathtub Size: 1500x1500x700 mm

BS-313

Corner bathtub Size: 1500x1500x680 mm

BS-315(L/R)

Corner bathtub Size: 1500x1200x700 mm

BS-818

BS-330(L/R)

Corner bathtub Size: 1800x1200x740 mm

BS-693

Corner bathtub Size: 1500x1500x710 mm