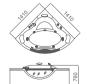

BS-317

Corner bathtub Size: 1500x1500x700 mm

BS-309

Corner bathtub Size: 1300x1300x650 mm

BS-333

Corner bathtub Size: 1500x1500x700 mm

BS-313

Corner bathtub Size: 1500x1500x680 mm

BS-315(L/R)

Corner bathtub Size: 1500x1200x700 mm

BS-818

BS-330(L/R)

Corner bathtub Size: 1800x1200x740 mm

BS-693

Corner bathtub Size: 1500x1500x710 mm