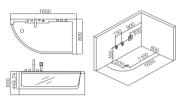

#### BC-667(L/R)

Luxury bathtub Size: 1800x1200x680 mm

BS-703

Window bathtub Size: 1560x1560x750 mm

BS-639

Window bathtub Size: 1650x1650x710 mm

BS-637

Window bathtub Size: 1500x1500x750 mm

BC-636(L/R)

Window bathtub Size: 1700x1300x760 mm