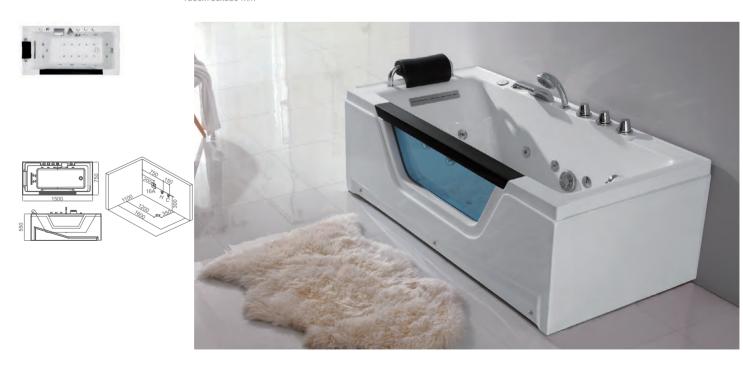

### EB-094A

Waterfall bathtub

Size: 2100x1800x760 mm

Waterfall bathtub

Size: 2260x1510x730 mm

Waterfall bathtub

Size: 1800x1800x720 mm

Waterfall bathtub

Size: 1900x950x660 mm

Waterfall bathtub

Size: 1500x1500x640 mm

- Needle nozzle massage 1.5HP pump
  Waterfall massage
  Touch control panel
  Color light nozzles
  Electric lift taps and showers
  Leakage protection
  Decoration blue light around faucet
  Electric surfing,waterfall conversion
  Electric size waterfall cycle

- FEATURE MATCHING:

   Heater

   Ozone

   Ultraviolet radiation sterilization

Waterfall bathtub / Size: 1700x800x610 mm