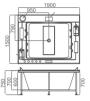

### EB-094A

Waterfall bathtub

Size: 2100x1800x760 mm

Waterfall bathtub

Size: 2260x1510x730 mm

Waterfall bathtub

Size: 1800x1800x720 mm

Waterfall bathtub

Size: 1900x950x660 mm

Waterfall bathtub

Size: 1500x1500x640 mm

- Needle nozzle massage 1.5HP pump
  Waterfall massage
  Touch control panel
  Color light nozzles
  Electric lift taps and showers
  Leakage protection
  Decoration blue light around faucet
  Electric surfing,waterfall conversion
  Electric size waterfall cycle