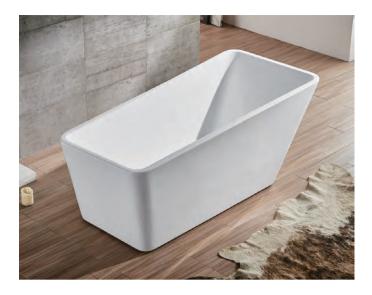

- FEATURE MATCHING:

   Heater

   Ozone

   Ultraviolet radiation sterilization

Waterfall bathtub / Size: 1700x800x610 mm