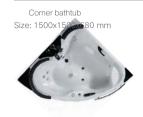

BS-317

Corner bathtub Size: 1500x1500x700 mm

BS-309

Corner bathtub Size: 1300x1300x650 mm

BS-333

Corner bathtub Size: 1500x1500x700 mm

BS-313

Corner bathtub Size: 1500x1500x680 mm

BS-315(L/R)

Corner bathtub Size: 1500x1200x700 mm

BS-818

BS-330(L/R)

Corner bathtub Size: 1800x1200x740 mm

BS-693

Corner bathtub Size: 1500x1500x710 mm