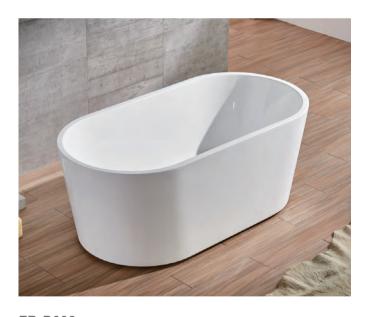

### EB-094A

Waterfall bathtub

Size: 2100x1800x760 mm

Waterfall bathtub

Size: 2260x1510x730 mm

Waterfall bathtub

Size: 1800x1800x720 mm

Waterfall bathtub

Size: 1900x950x660 mm

Waterfall bathtub

Size: 1500x1500x640 mm

- Needle nozzle massage 1.5HP pump
  Waterfall massage
  Touch control panel
  Color light nozzles
  Electric lift taps and showers
  Leakage protection
  Decoration blue light around faucet
  Electric surfing,waterfall conversion
  Electric size waterfall cycle