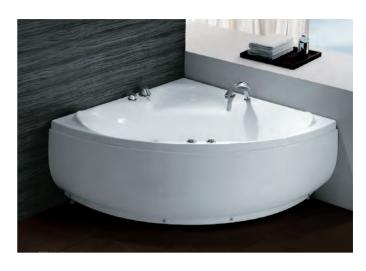

#### HG-002

Corner bathtub Size: 1700x1000x650 mm

#### HG-001

Corner bathtub
Size: 1750x1200x550 mm