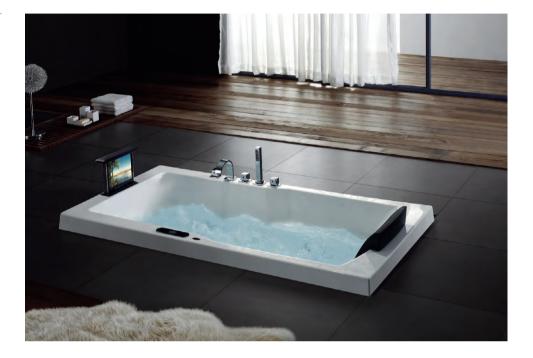

### EB-094A

Waterfall bathtub

Size: 2100x1800x760 mm

Waterfall bathtub

Size: 2260x1510x730 mm

Waterfall bathtub

Size: 1800x1800x720 mm

Waterfall bathtub

Size: 1900x950x660 mm

Waterfall bathtub

Size: 1500x1500x640 mm

- Needle nozzle massage 1.5HP pump
  Waterfall massage
  Touch control panel
  Color light nozzles
  Electric lift taps and showers
  Leakage protection
  Decoration blue light around faucet
  Electric surfing,waterfall conversion
  Electric size waterfall cycle

- FEATURE MATCHING:

   Heater

   Ozone

   Ultraviolet radiation sterilization

Waterfall bathtub / Size: 1700x800x610 mm