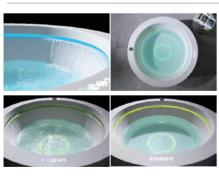

# Torrent surfing massage

The effervescent bubbles like champagne slowly rises from the water, making skin be absorbed in the favor of the water flow. The changing water lights can ensure peaceful feelings of the heart and nature being attracted by the water.

# Aerobic effervescent massage

Water-bubble mixed massage system can have hydraulic massage nozzle and air bubbles nozzle work together. The massage can penetrate from surface into deep skin tissue to activate skin cells and achieve the goal of the whole body massage and relax, a,d manke physical contact more comfortable, which is easy to clean.

# Adjustable surfing nozzle

The physical therapy on diffrent parts of the body comes from water flow massage from different positions, matched with different designs of nozzles, so as to relax muscles; the all-around and combined massage relax can provide whole body with enjoyment of physicall therapy.