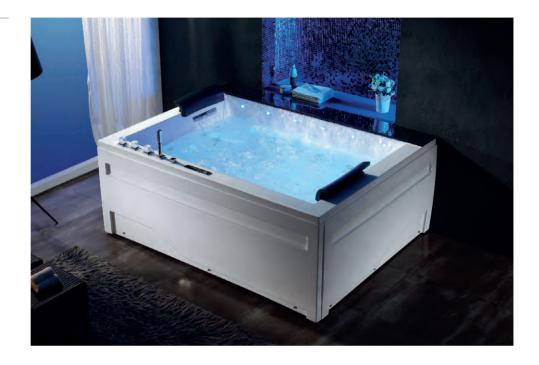

- 1. 1.5P motor, 16pcs small nozzles, 14pcs colourful lights.
   2. 700W air pump, 29pcs bubble nozzles, 2pcs bubble nozzles with lights.
   3. K4 control system, Speaker, Leakage protection, Ozone, Waterfall intake.
   4. 5pcs hardwares, Manual drain.
   5. 3-sided skirt, 7pcs sided lighting, 2pcs pillow.









### BC-652

Waterfall bathtub Size: 1720x1000x780 mm



### BC-652B

Waterfall bathtub Size: 1720x1000x780 mm 1850x1000x680 mm













### BC-653

Waterfall bathtub

Size: 1900x1500x780 mm

- 1. 1.5+1P motor, 6pcs big nozzles,10pcs small nozzles.
   2. 400W air pump,12pcs bubble nozzles with lights, 22pcs colourful lights.
   3. K4 control system, Speaker, Leakage protection, Waterfall intake.
   4. 5pcs hardwares, Manual drain.
   5. 2-sided skirt, 2pcs PU pillow.











### BC-653B(无裙)

Waterfall bathtub Size: 1900x1500x780 mm 1850x1600x680mm









### BC-654

Waterfall bathtub Size: 1700x1700x780 mm 1550x1550x700 mm









### BC-654B

Waterfall bathtub

Size: 1700x1700x780 mm / 1550x1550x700 mm

- 1. 1.5+1P motor, 6pcs big nozzles,10pcs small nozzles.
   2. 400W air pump,12pcs bubble nozzles with lights, 22pcs colourful lights.
   3. K4 control system, Speaker, Leakage protection, Waterfall intake.
   4. 5pcs hardwares, Manual drain.
   5. 2pcs PU pillow.







### EB-035(L/R)

Waterfall bathtub Waterial dathtub Size: 1400x750x580 mm 1500x750x580 mm 1600x750x580 mm 1700x750x580 mm









### EB-036(L/R)

Waterfall bathtub

Size: 1400x750x580 mm 1500x750x580 mm 1600x750x580 mm 1700x750x580 mm







# **WALK-IN-TUB** SERIES In the tired after