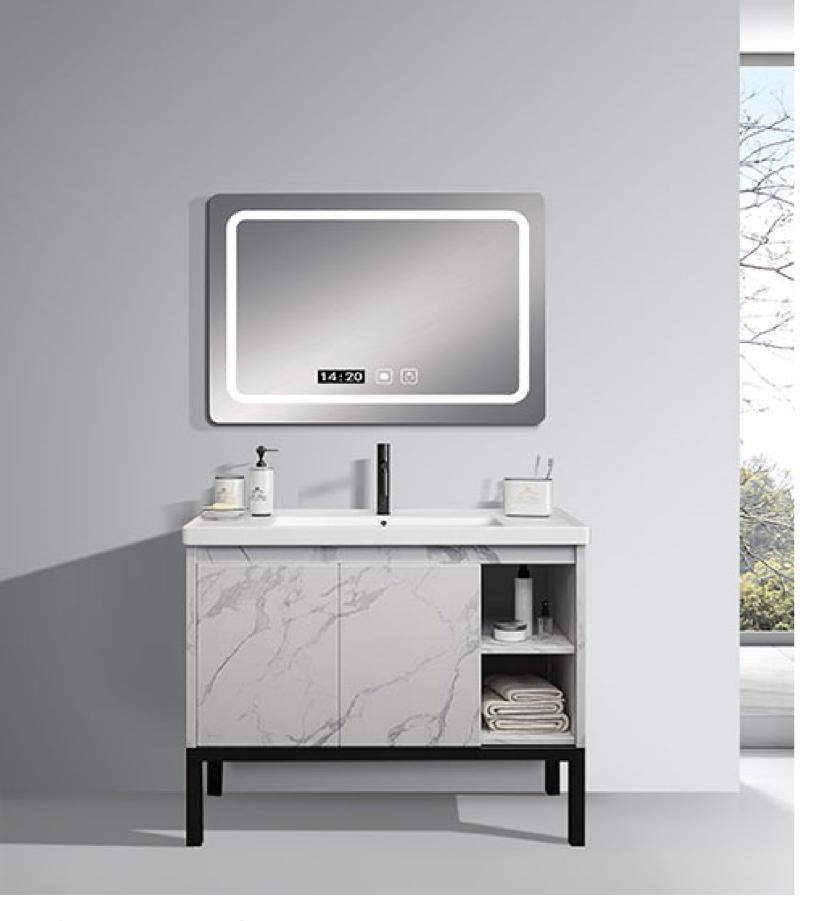

k to ancient times, that is the sincere and self - life. Luxuriant and noble, deduce luxuriant individuality, always with the moment, with the heart.









S-8630

Main Cabinet:1000x500mm Mirror:900x600mm The perfection of the pursuit of the creative power, the process of the leap of the product promotion.



### S-8631

Main Cabinet:1000x500mm Mirror:900x600mm

## SIMPLE DESIGN

SANITARY

The design strives for simplicity and fits the bathroom space, especially for the seemingly unattainable space. Plain, strong functional, and the only space, fully functional.

### S-8633

Main Cabinet:800x500mm Mirror:800x700mm





### S-8375

Main Cabinet:800x500mm Mirror:800x700mm

Enjoy the romance of light luxury

NovaSanitary - 17 NovaSanitary - 18



Main Cabinet:800x500mm Mirror:800x600mm





Main Cabinet:800x500mm/ Mirror:800x600mm

### **S**-8638

Main Cabinet:1000x500mm/ Mirror:1000x600mm

## SIMPLE DESIGN

The design strives for simplicity and fits the bathroom space, especially for the seemingly unattainable space. Plain, strong functional, and the only space, fully functional.



### S-8644

Main Cabinet:900x500mm/ Mirror:900x700mm

### S-8648

Main Cabinet:1000x500mm Mirror:900x700mm







Main Cabinet:800x500mm Mirror:800x700mm

### S-8650

Main Cabinet:600x500mm Mirror:600x700mm







Fresh rural style, warm people's soft romantic heart.

## **HABITAT ATURE**

The shape is very unique. the classic blbdk and white match is also very eyecatching, and the design of the counter basin is abo very lexible.

### S-8666

Main Cabinet:1000x460mm/ Mirror:1000x700mm





Main