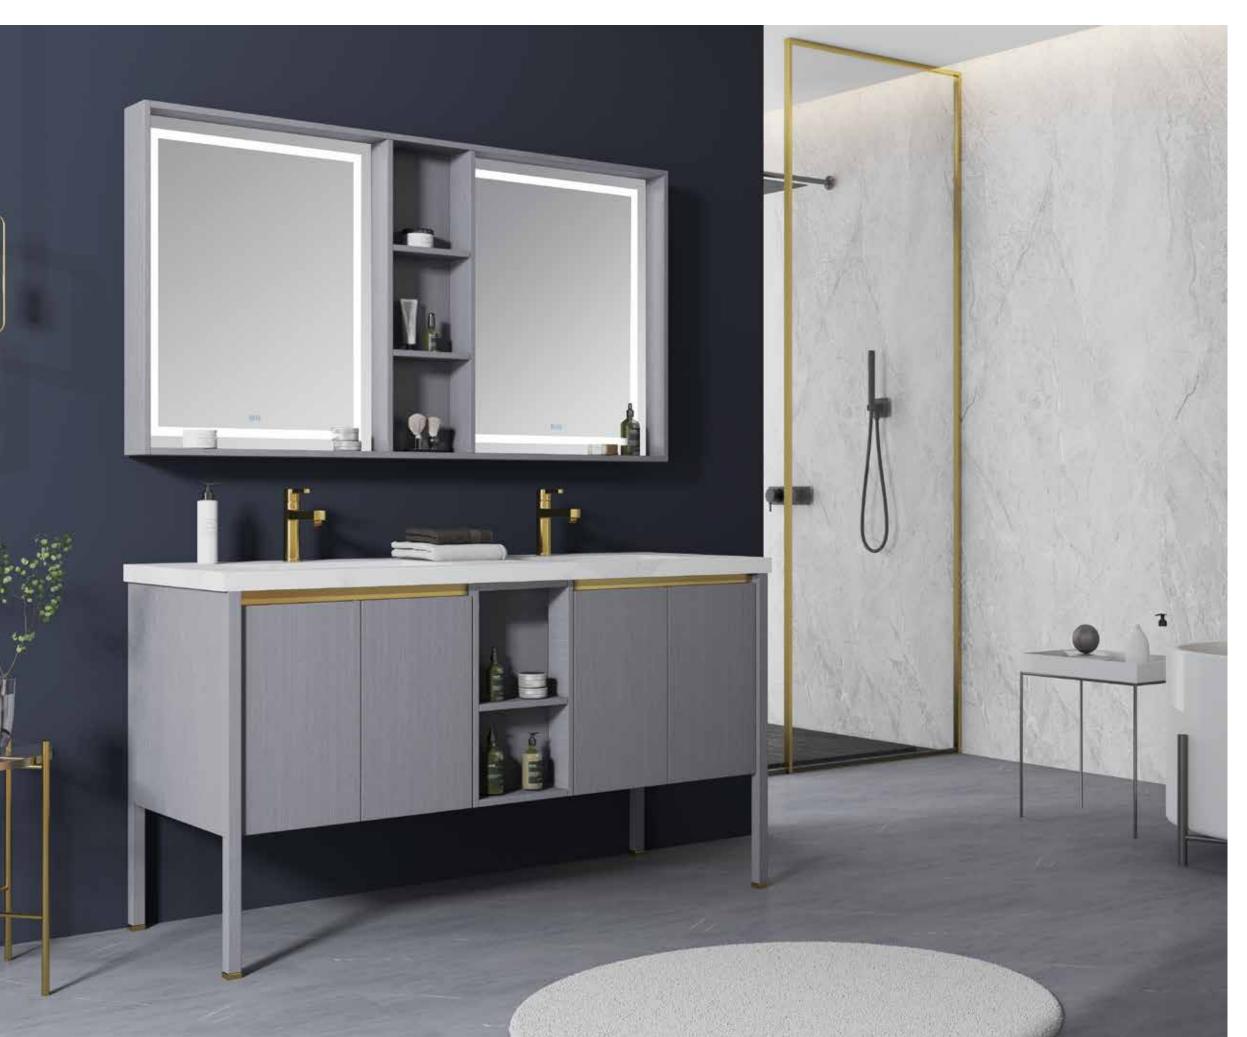

## **BATHROOM FURNITURES**

the shallow texture knocked out the warm atrium, and the clean white was simple and elegant.

A-8901

Main: 2200x550mm Mirror: 550x1000mmx3

NovaSanitary - 002

NovaSanitary - 003

NovaSanitary - 004