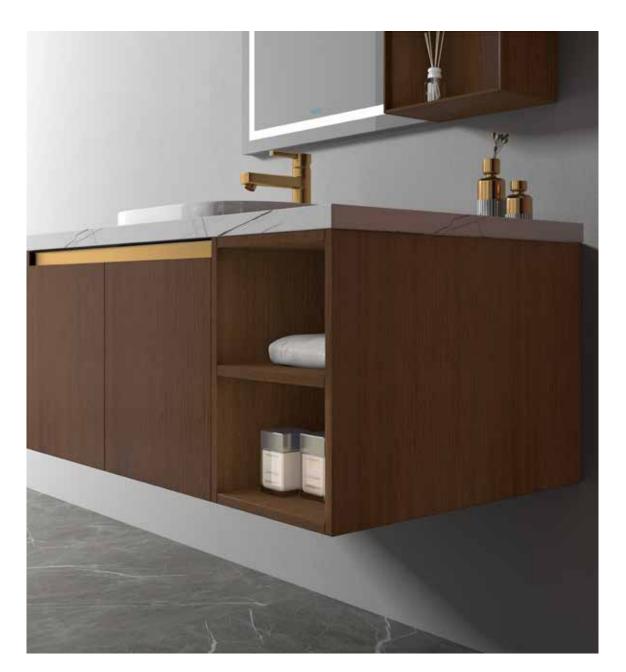

#### A-8905

Main: 2200x550mm Mirror: 550x1000mmx3 Side cabinet: 600x260x2200mm

NovaSanitary - 010 NovaSanitary - 011

A-8906

Main: 1500x550mm Mirror: 550x1000mmx2 Side cabinet: 600x260x2200mm Create elegant modeling, beyond the shackles of fashion, become a symbol of fashion taste. Smooth, elegant and beautiful color, no unnecessary decoration into simple, in the form, but intelligent in mind, deductive balance and harmony, the interpretation of fashion aesthetics, Unique artistic elements reflect the pursuit and style of self-charm of fashion savors in the new era.