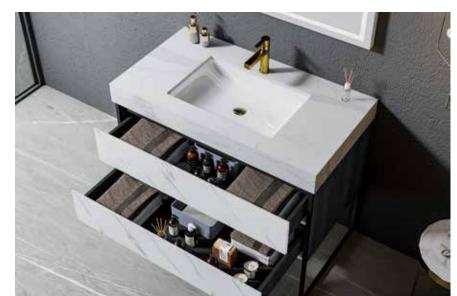

A-8933

Main: 1500x550mm Mirror: 1400x800mm

NovaSanitary - 076

NovaSanitary - 077

A-8935

Cabinet: 1000x550mm Mirror: 900x700mm

A-8936

Main: 800x550mm Mirror: 800x700mm