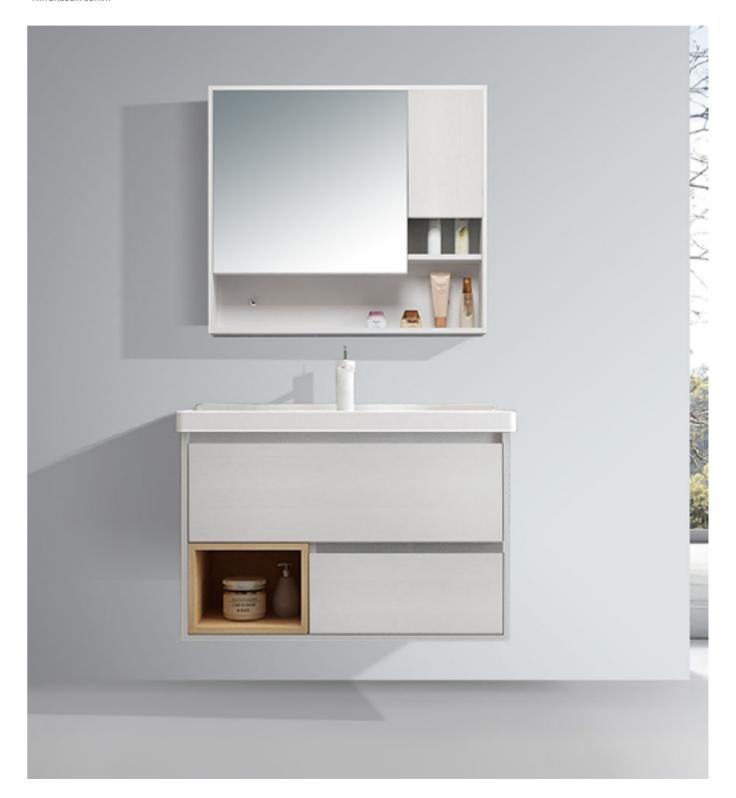

## **BATHROOM FURNITURES**

the shallow texture knocked out the warm atrium, and the clean white was simple and elegant.

A-8901

Main: 2200x550mm Mirror: 550x1000mmx3

NovaSanitary - 002

NovaSanitary - 003

NovaSanitary - 004

NovaSanitary - 005

.The cabinet with white flowers is perfectly matched with the cabinet feet, like a white swan on tiptoe and dancing, warm and elegant Suitable for personal families, senior clubs