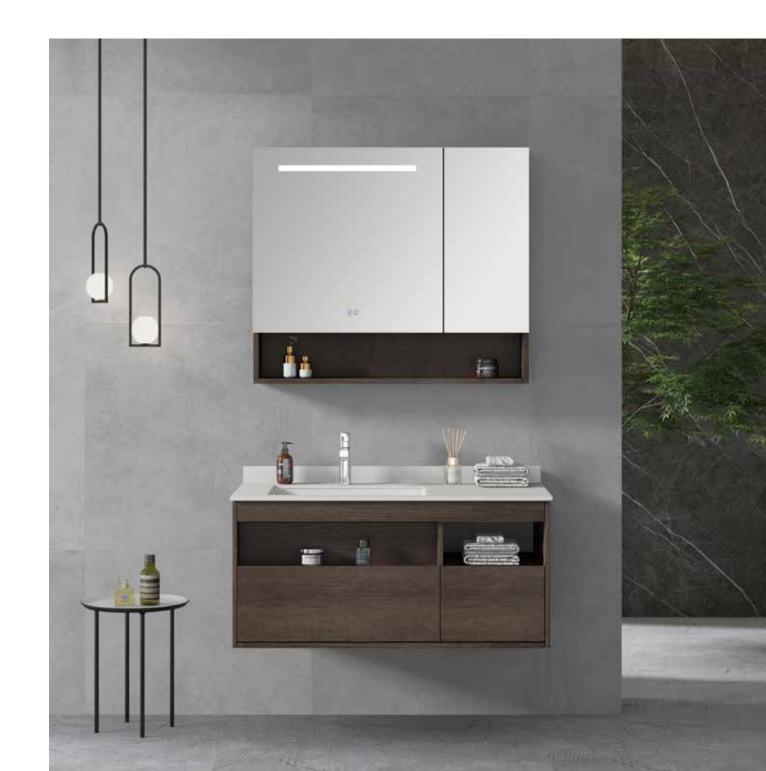

## **BATHROOM FURNITURES**

the shallow texture knocked out the warm atrium, and the clean white was simple and elegant.

A-8901

Main: 2200x550mm Mirror: 550x1000mmx3

NovaSanitary - 002

NovaSanitary - 003

NovaSanitary - 004

NovaSanitary - 005

.The cabinet with white flowers is perfectly matched with the cabinet feet, like a white swan on tiptoe and dancing, warm and elegant Suitable for personal families, senior clubs