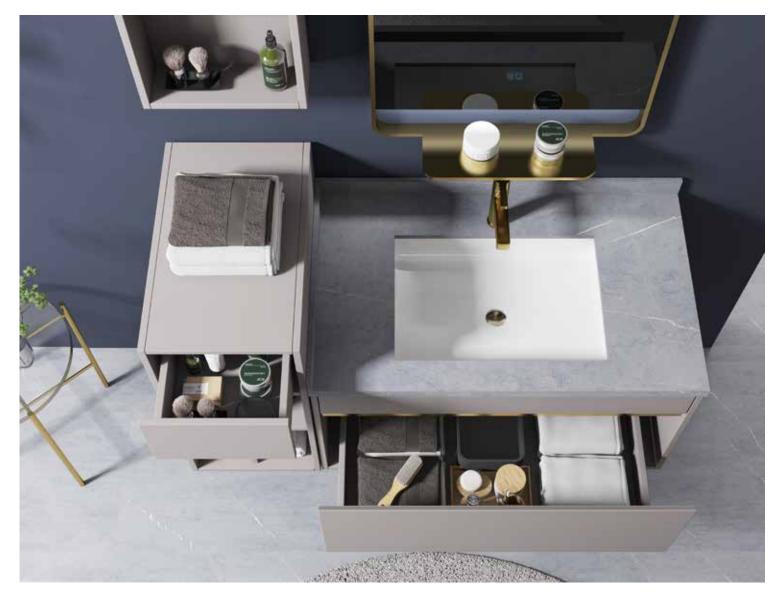

## **HABITAT ATURE**

The shape is very unique, the classic black and white match is also very eye-catching, and the design of the counter basin is also very flexible.

#### A-8903

Main: 1200x550mm Mirror: 650x1000mm