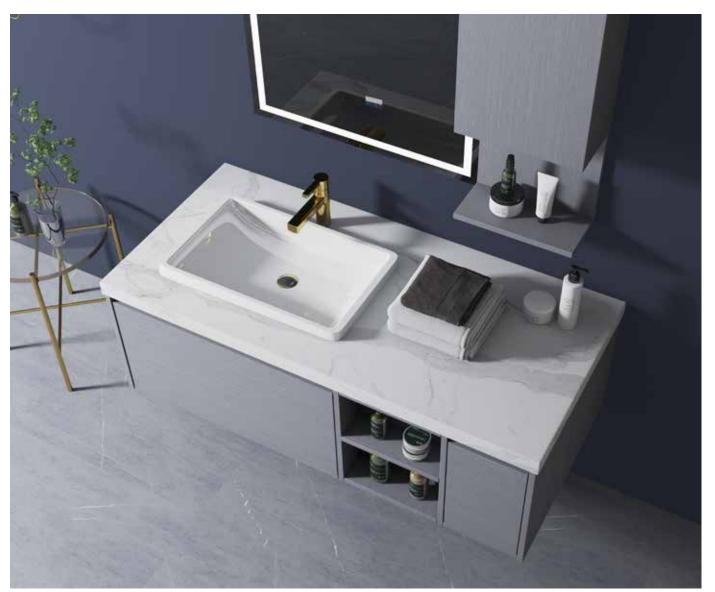

## **BATHROOM FURNITURES**

the shallow texture knocked out the warm atrium, and the clean white was simple and elegant.

A-8901

Main: 2200x550mm Mirror: 550x1000mmx3

NovaSanitary - 002

NovaSanitary - 003

NovaSanitary - 004