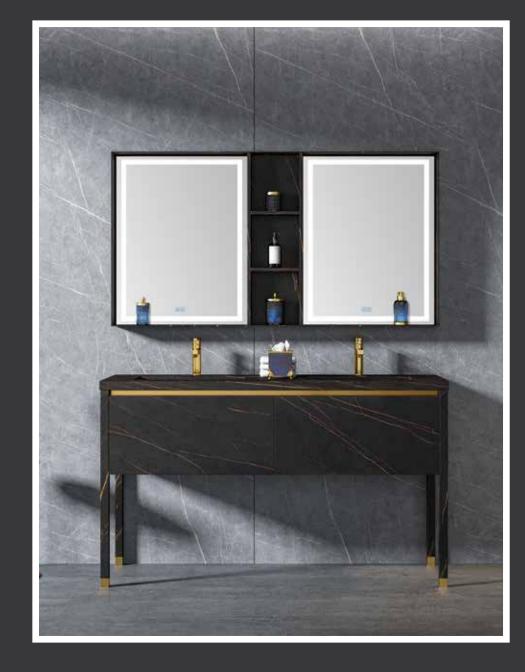

## **HABITAT ATURE**

The shape is very unique, the classic black and white match is also very eye-catching, and the design of the counter basin is also very flexible.

## **HABITAT ATURE**

The shape is very unique. the classic blbdk and white match is also very eyecatching, and the design of the counter basin is abo very lexible.

### **HABITAT ATURE**

The shape is very unique, the classic blbdk and white match is also very eyecatching, and the design of the counter basin is abo very lexible.