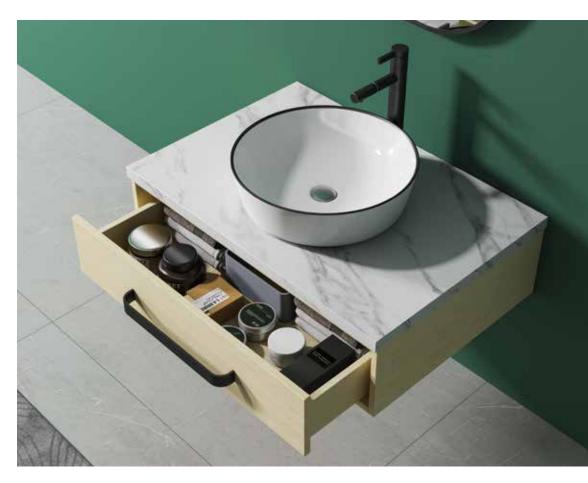

## **HABITAT ATURE**

The shape is very unique, the classic black and white match is also very eye-catching, and the design of the counter basin is also very flexible.

## **HABITAT ATURE**

The shape is very unique. the classic blbdk and white match is also very eyecatching, and the design of the counter basin is abo very lexible.