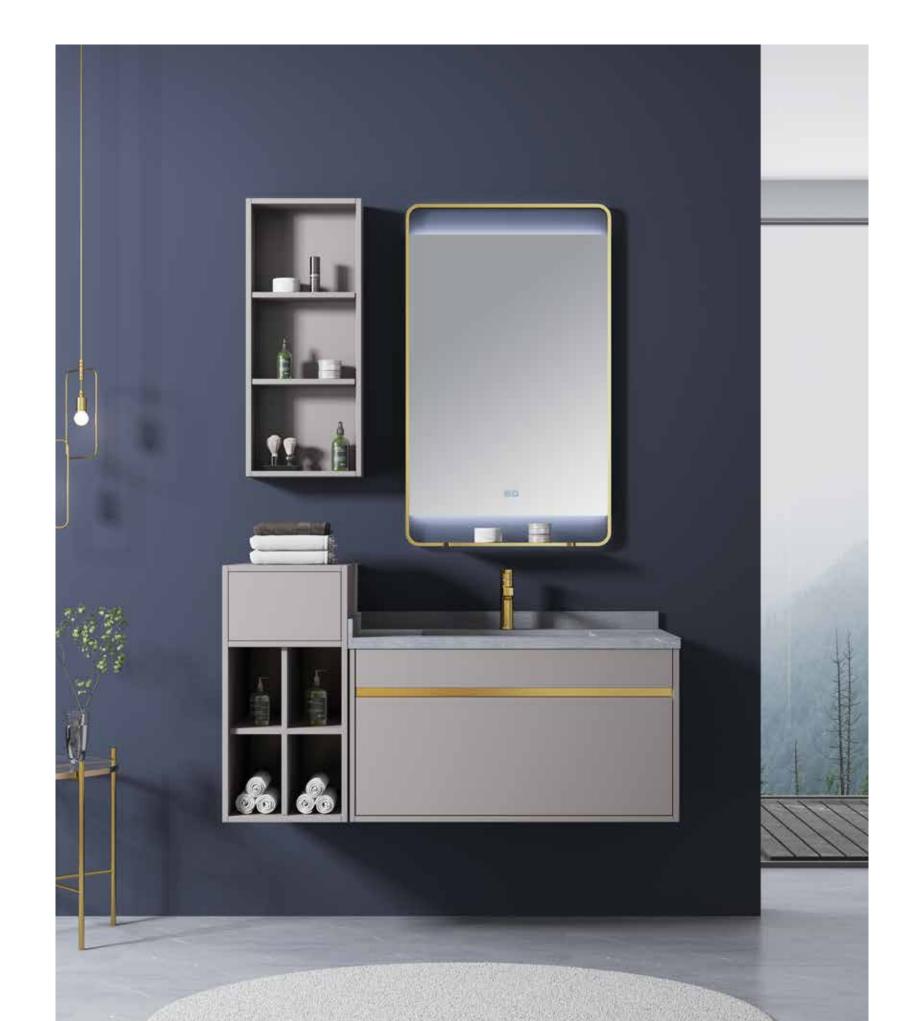

## **HABITAT ATURE**

The shape is very unique, the classic black and white match is also very eye-catching, and the design of the counter basin is also very flexible.

#### A-8903

Main: 1200x550mm Mirror: 650x1000mm