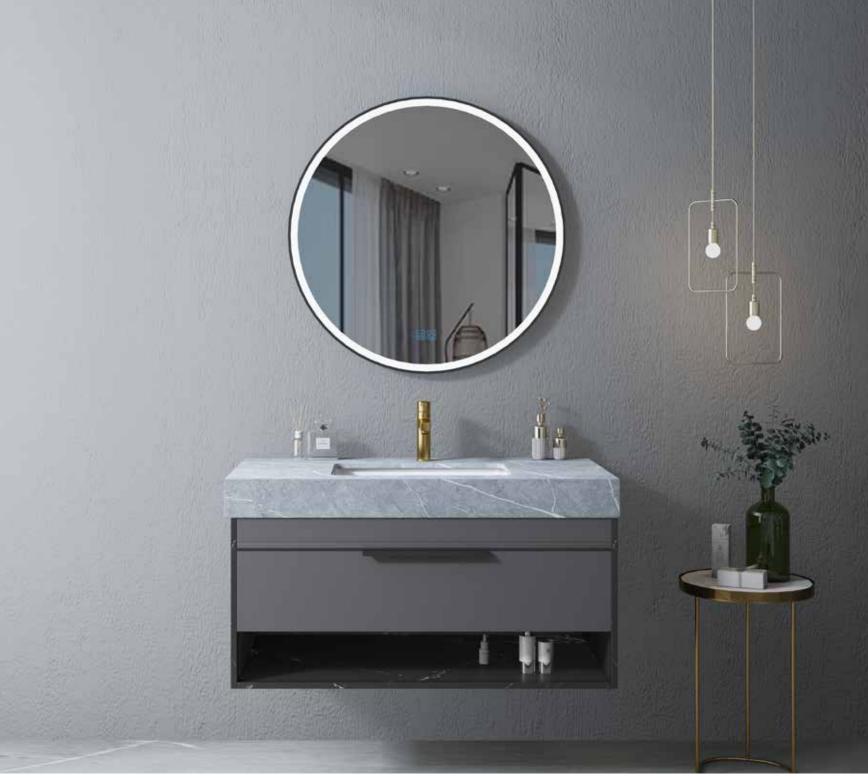

A-8933

Main: 1500x550mm Mirror: 1400x800mm

NovaSanitary - 076

NovaSanitary - 077

A-8935

Cabinet: 1000x550mm Mirror: 900x700mm

A-8936

Main: 800x550mm Mirror: 800x700mm

NovaSanitary - 078

NovaSanitary - 079

Main: 1000x550mm Mirror: 800x800mm

A-8938

Main: 800x550mm Mirror: 800x800mm

NovaSanitary - 080

NovaSanitary - 081