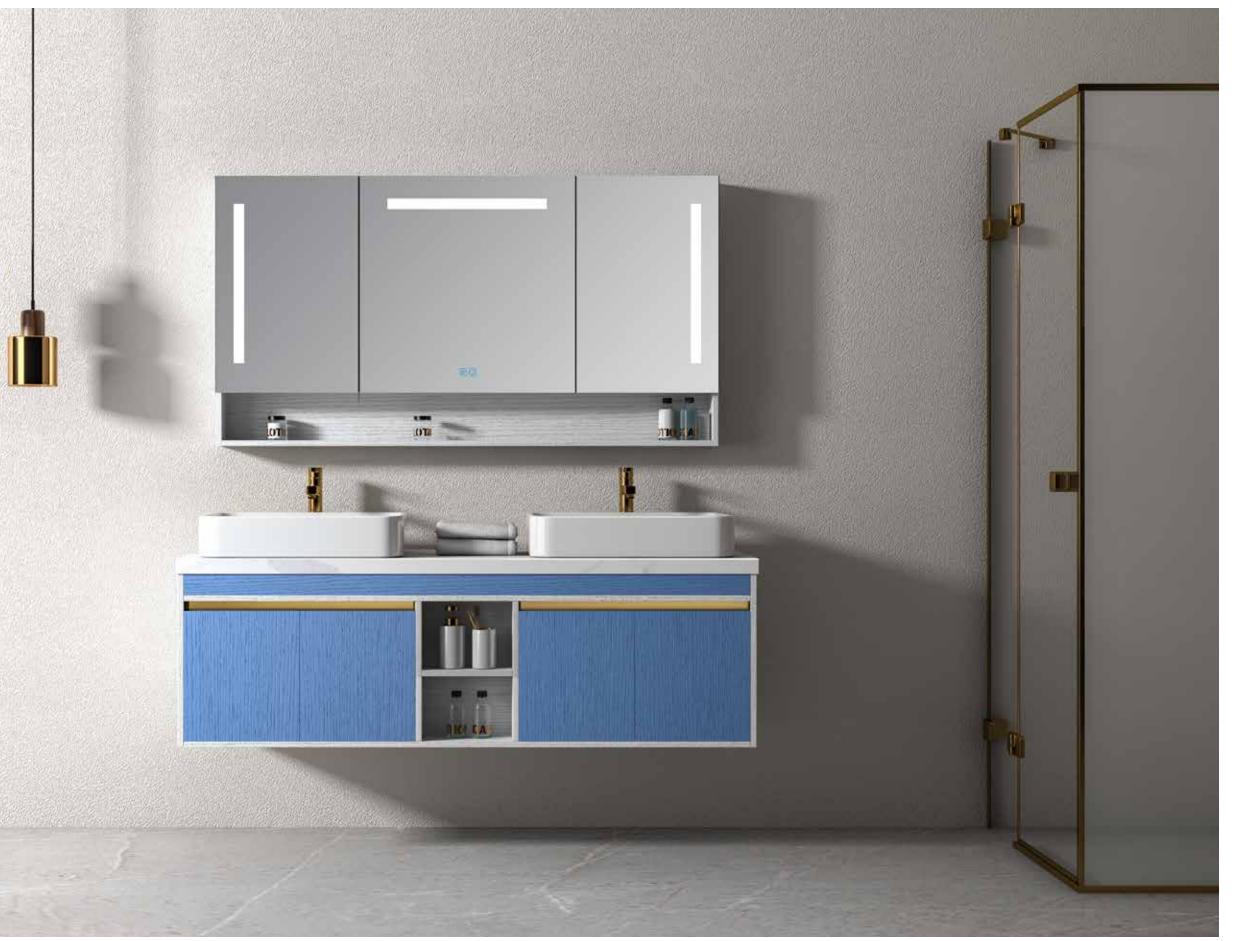

## **BATHROOM FURNITURES**

the shallow texture knocked out the warm atrium, and the clean white was simple and elegant.

A-8901

Main: 2200x550mm Mirror: 550x1000mmx3

NovaSanitary - 002

NovaSanitary - 003

NovaSanitary - 004