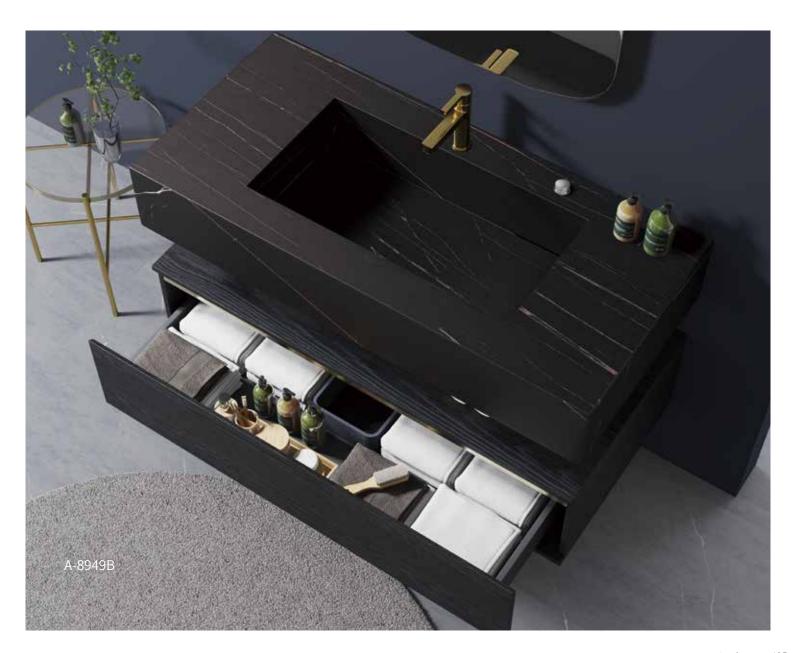

### **HEART-APPEALING TREASURY**

A-8948B

Main: 1200x550mm Mirror: 1100x700mm

The beautiful bathroom originates from simplicity and purity. In addition to the function, it also shows a sense of life ritual, and the dignified atmosphere comes.

A-8948A

A-8949A Main: 1200x550mm Mirror: 650x1100mm

Wood is the soul of the Nordic style. These wood basically use unrefined wood, retaining the original color and texture of the wood. They are characterized by simple sculpt, pure texture and fine technology.