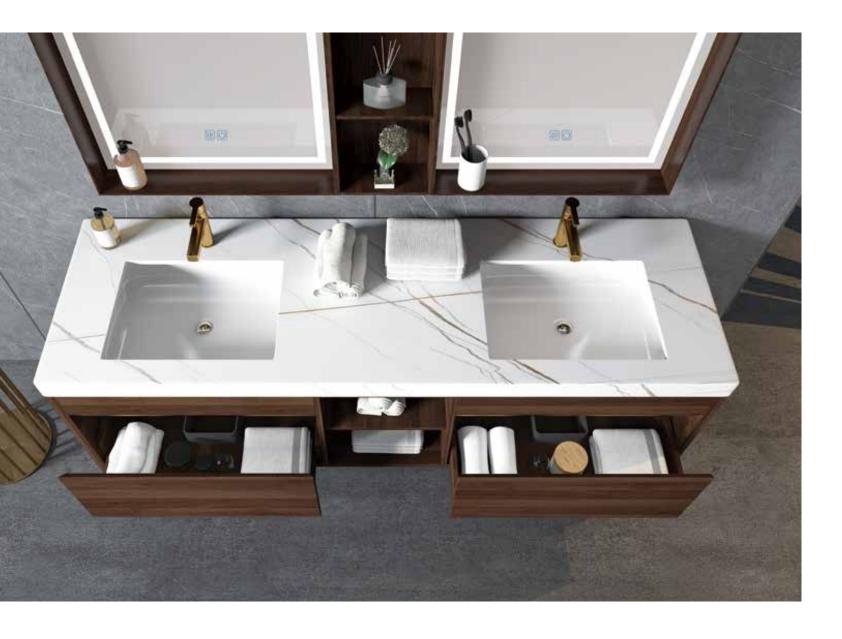

## **BATHROOM FURNITURES**

the shallow texture knocked out the warm atrium, and the clean white was simple and elegant.

A-8901

Main: 2200x550mm Mirror: 550x1000mmx3

NovaSanitary - 002

NovaSanitary - 003

NovaSanitary - 004

NovaSanitary - 005

.The cabinet with white flowers is perfectly matched with the cabinet feet, like a white swan on tiptoe and dancing, warm and elegant Suitable for personal families, senior clubs