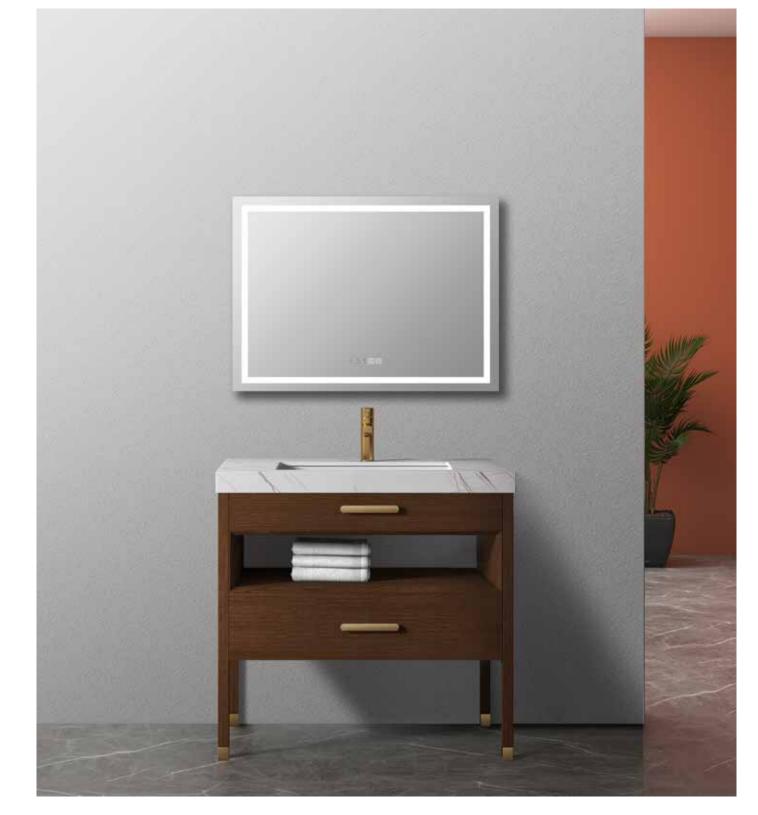

#### A-8905

Main: 2200x550mm Mirror: 550x1000mmx3 Side cabinet: 600x260x2200mm

NovaSanitary - 010 NovaSanitary - 011

A-8906

Main: 1500x550mm Mirror: 550x1000mmx2 Side cabinet: 600x260x2200mm Create elegant modeling, beyond the shackles of fashion, become a symbol of fashion taste. Smooth, elegant and beautiful color, no unnecessary decoration into simple, in the form, but intelligent in mind, deductive balance and harmony, the interpretation of fashion aesthetics, Unique artistic elements reflect the pursuit and style of self-charm of fashion savors in the new era.