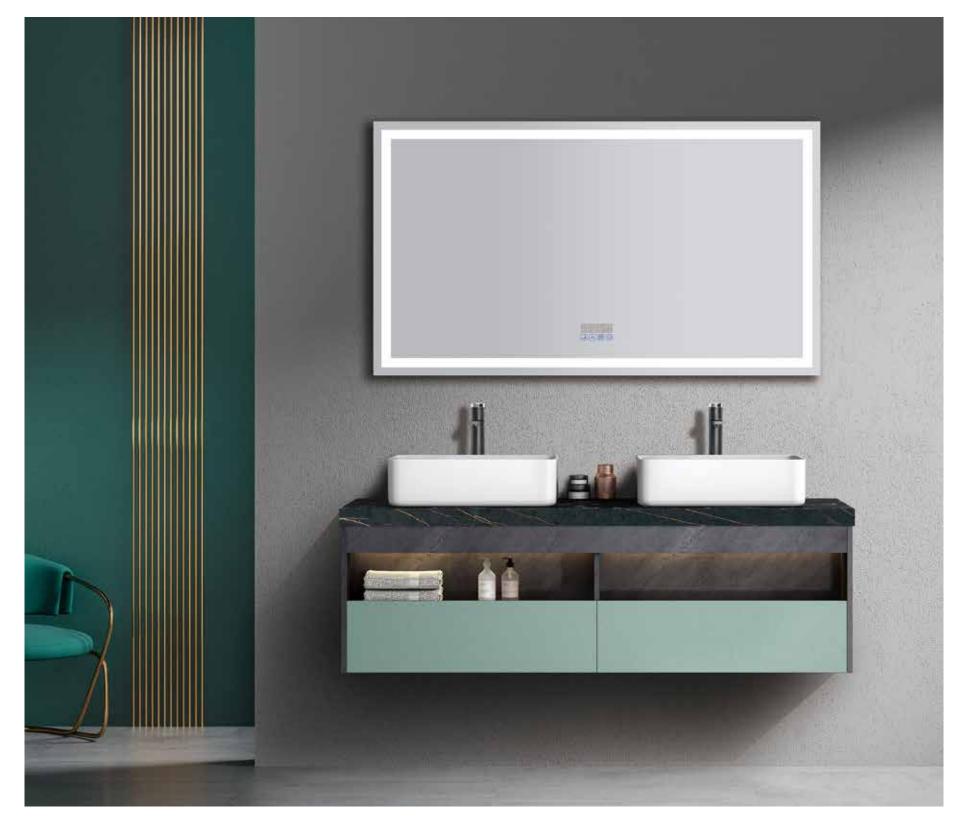

exible, contains infinite possibilities of charm, and is extremely artistic. It is suitable for families who advocate personality and pursue quality.

NovaSanitary - 126 NovaSanitary - 127

Main: 1000x550mm Mirror: 800x800mm





Through the shadow of the ancient jungle, tired soul will also perch here, feel the American elegant calm. With the memory of the years to precipitate down the wisdom abandoned the complex and flashy decoration.



Main: 800x550mm Mirror: 800x800mm





The designer's inspiration uses different shapes and materials to create a simple and comfortable, fashionable and tasteful product, and then use the high level of production technology to make the best control of the quality and price.

#### A-8963

Main: 1500x550mm Mirror: 1400x800mm

### COMFORTABLE PRODUCTION



NovaSanitary - 130

NovaSanitary - 131



Main: 1000x550mm Mirror: 900x700mm





Representing pure opposition and timeless elegance, in the wonderful combination of bathroom and interior design, it has been constantly given new meanings.

The combination of three elements, black and white, square and circle, rigid and soft, renders the space very flexible, contains infinite possibilities of charm, and is extremely artistic. It is suitable for families who advocate personality and pursue quality.

#### A-8966

Main: 800x550mm Mirror: 800x800mm







# RECOLLECT

Color gives people a feeling of difference, and black is a color that makes people feel elegant. It comes from nature with the tension of life, and has become the inspiration muse of the fashion world, elegant and smart.



Obvi