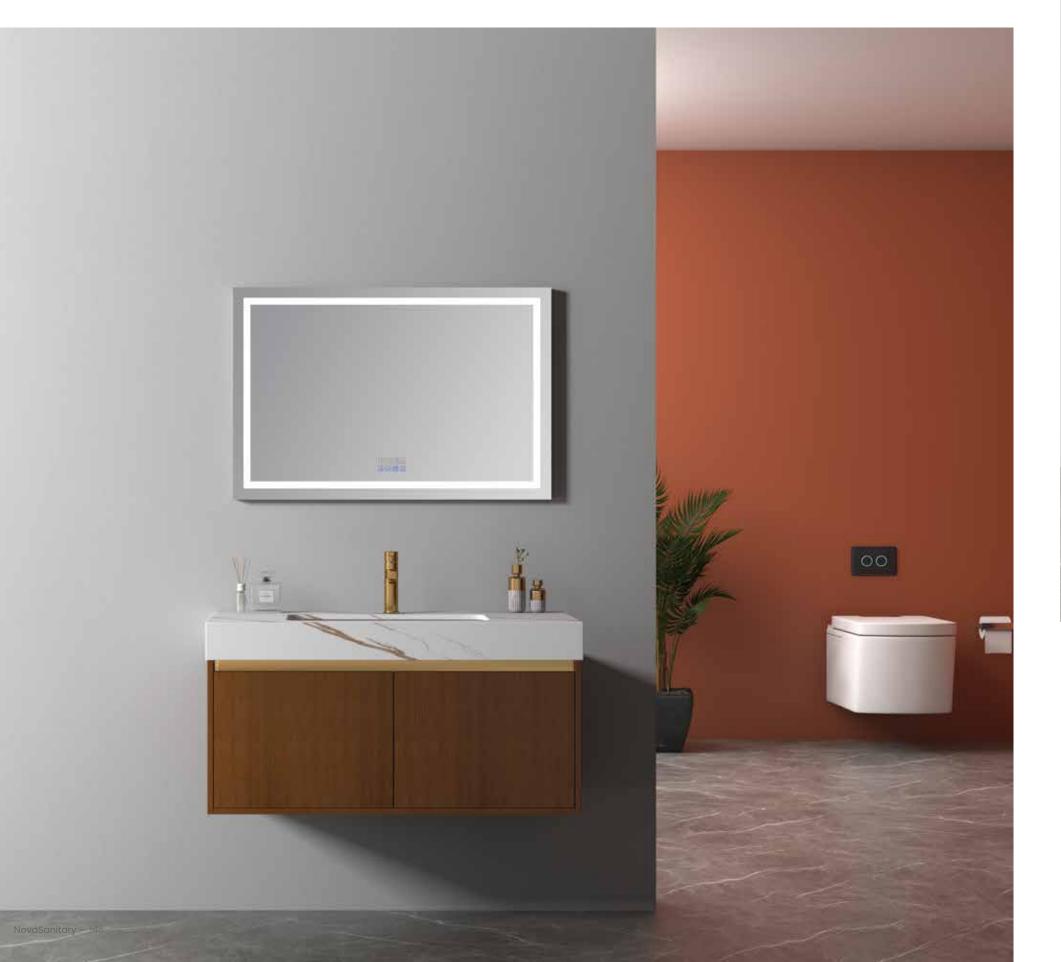

## **BATHROOM FURNITURES**

the shallow texture knocked out the warm atrium, and the clean white was simple and elegant.

A-8901

Main: 2200x550mm Mirror: 550x1000mmx3

NovaSanitary - 002

NovaSanitary - 003

NovaSanitary - 004

NovaSanitary - 005

.The cabinet with white flowers is perfectly matched with the cabinet feet, like a white swan on tiptoe and dancing, warm and elegant Suitable for personal families, senior clubs