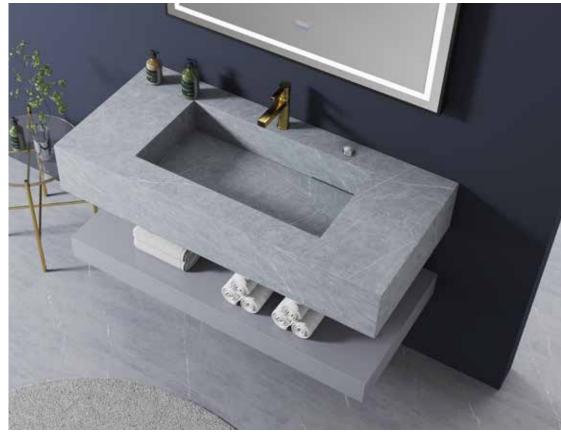

#### A-8912

Main: 2000x550mm Mirror: 550x1000mmx2

NovaSanitary - 028

NovaSanitary - 029

**UPRIGHT AND GENEROUS** 

The marble countertops include countertops and ceramic basins on the table: the new snowflake white rock slab countertop is environmentally friendly, comfortable, wear-resistant, and never fades.