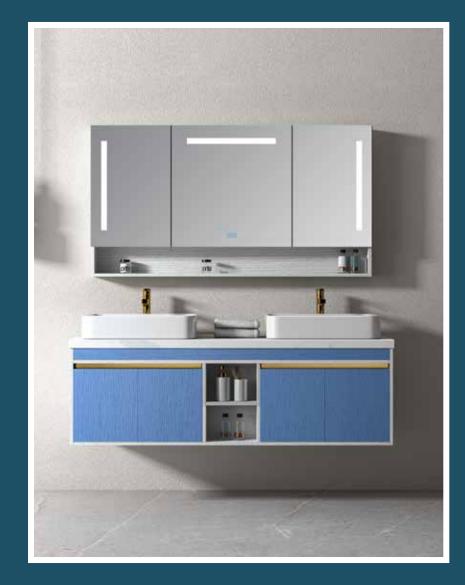

## **BATHROOM FURNITURES**

the shallow texture knocked out the warm atrium, and the clean white was simple and elegant.

A-8901

Main: 2200x550mm Mirror: 550x1000mmx3

NovaSanitary - 002

NovaSanitary - 003

NovaSanitary - 004