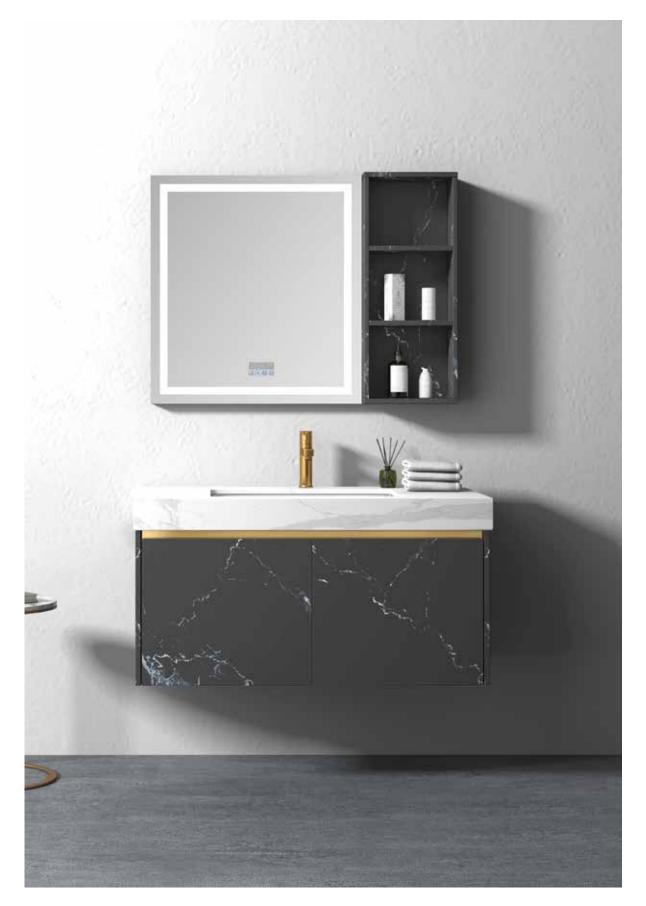

## **HABITAT ATURE**

The shape is very unique, the classic black and white match is also very eye-catching, and the design of the counter basin is also very flexible.

## **HABITAT ATURE**

The shape is very unique. the classic blbdk and white match is also very eyecatching, and the design of the counter basin is abo very lexible.