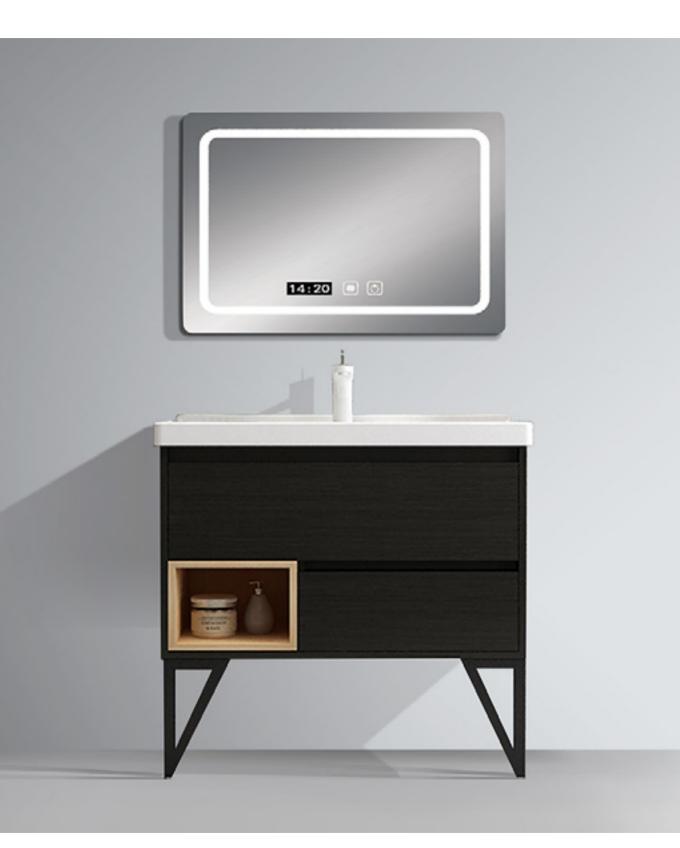

### S-8375

Main Cabinet:800x500mm Mirror:800x700mm

Enjoy the romance of light luxury

NovaSanitary - 17 NovaSanitary - 18

Main Cabinet:800x500mm Mirror:800x600mm

Main Cabinet:800x500mm/ Mirror:800x600mm