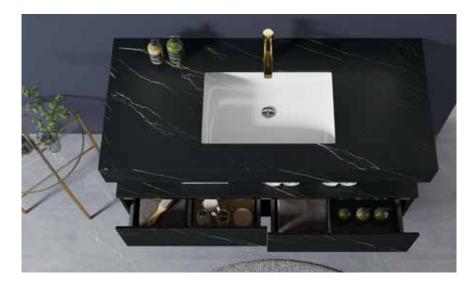

## **HABITAT ATURE**

The shape is very unique, the classic black and white match is also very eye-catching, and the design of the counter basin is also very flexible.

## **HABITAT ATURE**

The shape is very unique. the classic blbdk and white match is also very eyecatching, and the design of the counter basin is abo very lexible.