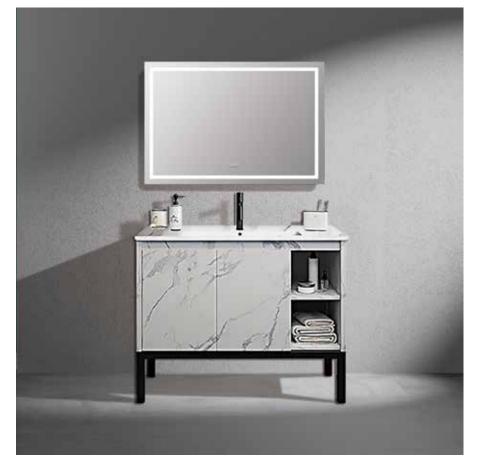

## **HABITAT ATURE**

The shape is very unique, the classic black and white match is also very eye-catching, and the design of the counter basin is also very flexible.

## **HABITAT ATURE**

The shape is very unique. the classic blbdk and white match is also very eyecatching, and the design of the counter basin is abo very lexible.

### **HABITAT ATURE**

The shape is very unique, the classic blbdk and white match is also very eyecatching, and the design of the counter basin is abo very lexible.