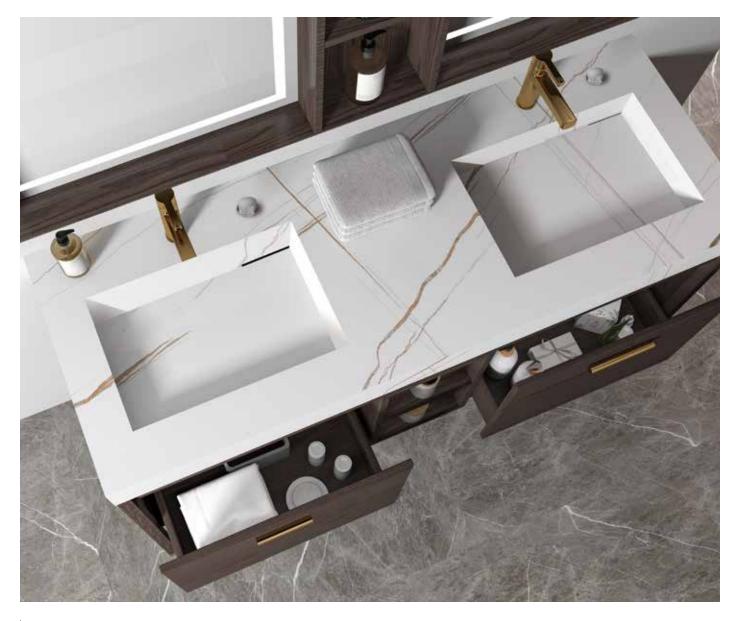

#### A-8905

Main: 2200x550mm Mirror: 550x1000mmx3 Side cabinet: 600x260x2200mm

NovaSanitary - 010 NovaSanitary - 011

A-8906

Main: 1500x550mm Mirror: 550x1000mmx2 Side cabinet: 600x260x2200mm Create elegant modeling, beyond the shackles of fashion, become a symbol of fashion taste. Smooth, elegant and beautiful color, no unnecessary decoration into simple, in the form, but intelligent in mind, deductive balance and harmony, the interpretation of fashion aesthetics, Unique artistic elements reflect the pursuit and style of self-charm of fashion savors in the new era.