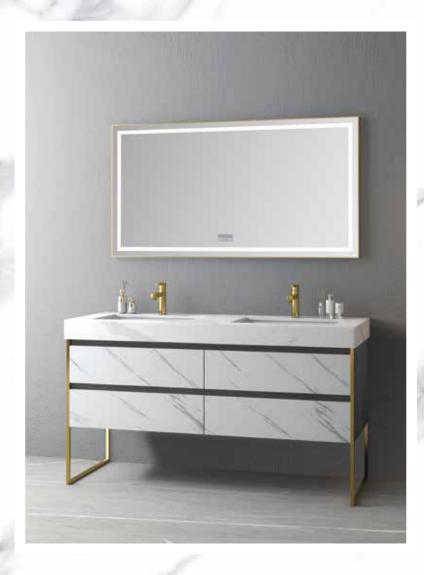

shape of the mirror and the design of the cabinet correspond to each other, as if the interesting souls collide with each other.





A-8930

Main: 1200x550mm Mirror: 1100x700mm







Black seems to have a magic power, contaminated with mysterious black, as if it is inseparable from nobleness. The charm of black plus gold is to maintain a balance between low-key and publicity, luxury and restraint. To be crowned with love is like a queen who loves thousands.

A-8931

Main: 1000x550mm Mirror: 900x700mm





No matter how vast the world is, I have my choices, unlike any other, I have my ego. Do not follow the current, keep the true self, and return to the true life.





A-8932

Main: 900x550mm Side: 300x138x700mm Mirror: 600x700mm



NovaSanitary - 072

NovaSanitary - 073

# MARTHA ROAD



Not only the changes to the bathroom space, but also the challenges to the boundaries of the space.









Like the same pot of tea, brewed in the pot, it is mellow but not lost, and you can stop to enjoy tea in your spare time, which is also where you feel comfortable.

A-8933

Main: 1500x550mm Mirror: 1400x800mm

NovaSanitary - 076

NovaSanitary - 077



A-8935

Cabinet: 1000x550mm Mirror: 900x700mm







A-8936

Main: 800x550mm Mirror: 800x700mm



NovaSanitary - 078

NovaSanitary - 079





Main: 1000x550mm Mirror: 800x800mm







A-8938

Main: 800x550mm Mirror: 800x800mm



NovaSanitary - 080

NovaSanitary - 081





### HABITAT NATURE

The large area of white represents the purest, clean and comfortable minimalism, and it is also a redefinition of people's free life.

#### A-89