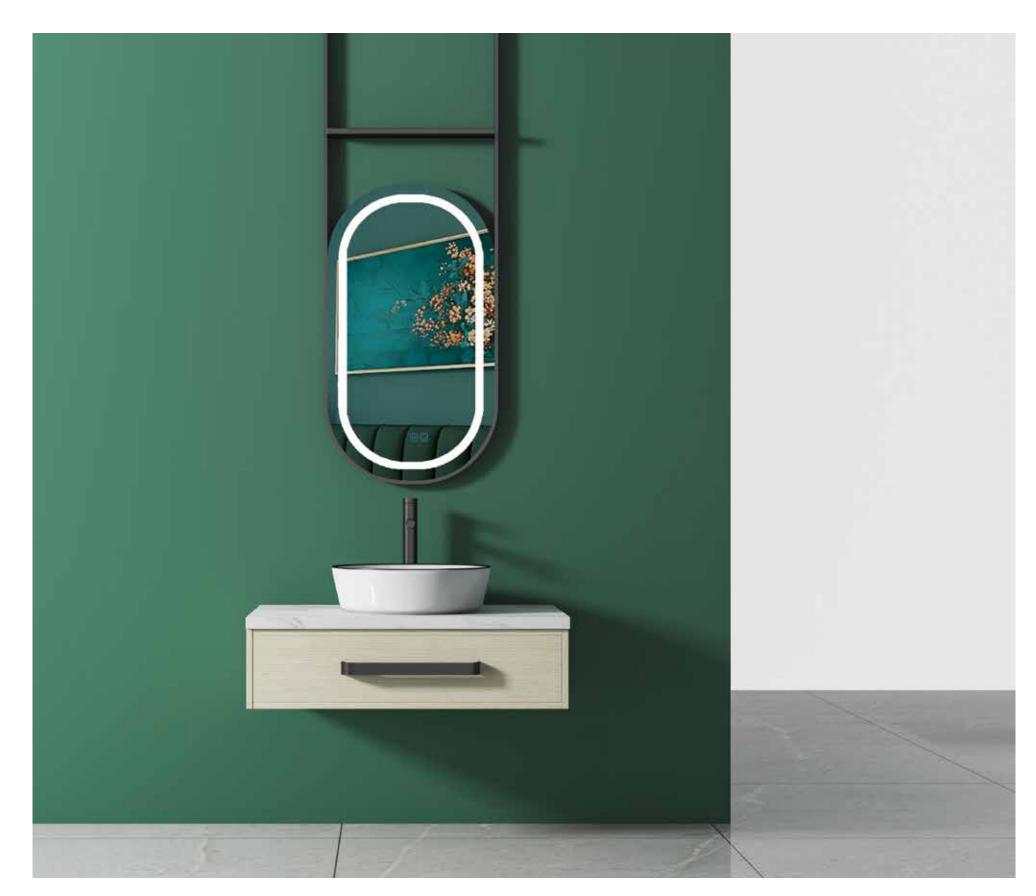

## **HABITAT ATURE**

The shape is very unique, the classic black and white match is also very eye-catching, and the design of the counter basin is also very flexible.

## **HABITAT ATURE**

The shape is very unique. the classic blbdk and white match is also very eyecatching, and the design of the counter basin is abo very lexible.