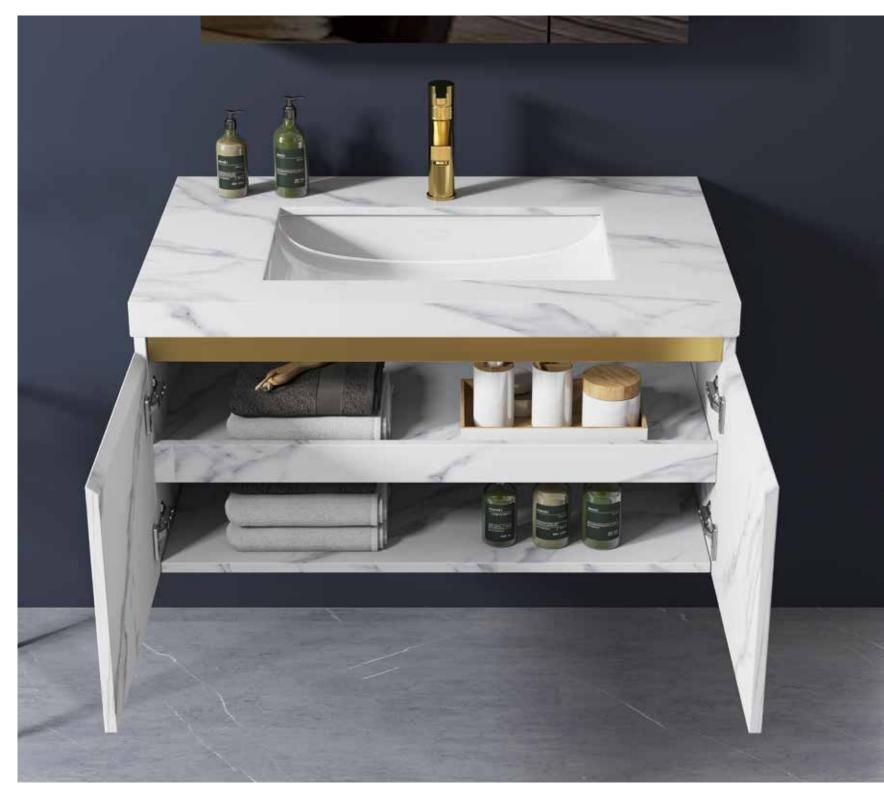

#### A-8905

Main: 2200x550mm Mirror: 550x1000mmx3 Side cabinet: 600x260x2200mm

NovaSanitary - 010 NovaSanitary - 011

A-8906

Main: 1500x550mm Mirror: 550x1000mmx2 Side cabinet: 600x260x2200mm Create elegant modeling, beyond the shackles of fashion, become a symbol of fashion taste. Smooth, elegant and beautiful color, no unnecessary decoration into simple, in the form, but intelligent in mind, deductive balance and harmony, the interpretation of fashion aesthetics, Unique artistic elements reflect the pursuit and style of self-charm of fashion savors in the new era.