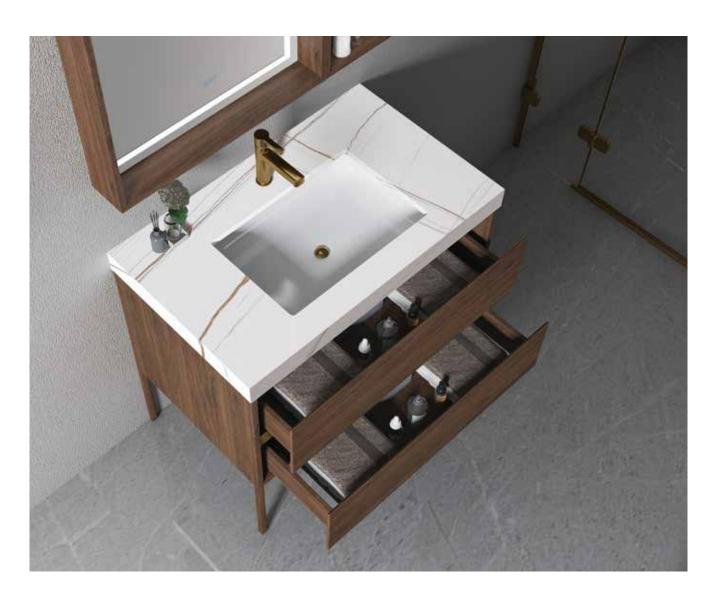

#### A-8905

Main: 2200x550mm Mirror: 550x1000mmx3 Side cabinet: 600x260x2200mm

NovaSanitary - 010 NovaSanitary - 011

A-8906

Main: 1500x550mm Mirror: 550x1000mmx2 Side cabinet: 600x260x2200mm Create elegant modeling, beyond the shackles of fashion, become a symbol of fashion taste. Smooth, elegant and beautiful color, no unnecessary decoration into simple, in the form, but intelligent in mind, deductive balance and harmony, the interpretation of fashion aesthetics, Unique artistic elements reflect the pursuit and style of self-charm of fashion savors in the new era.