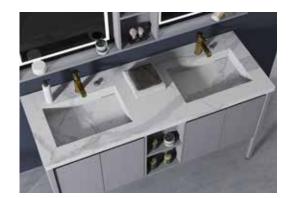

### A-8956

Main: 1000x550mm Side: 300x138x700mm Mirror: 550x700mm

Main: 1800x550mm Mirror: 600x850mmx2 Side: 400x550x560mm Shelf: 350x140mm

NovaSanitary - 118

NovaSanitary - 119