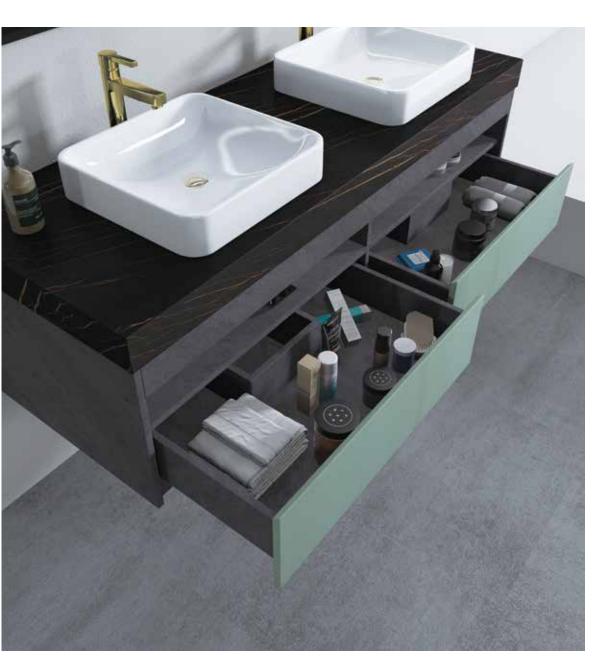

ense, the mood is perfectly natural.

#### A-8959

Main: 700x550mm Side: 300x550x560mm ide: 300x138x650mm Mirror: 600x850mm

NovaSanitary - 124

NovaSanitary - 125







Main: 1000x550mm Mirror: 800x800mm

The combination of three lements, black and white, square and circle, rigid and soft, renders the space very flexible, contains infinite possibilities of charm, and is extremely artistic. It is suitable for families who advocate personality and pursue quality.

NovaSanitary - 126 NovaSanitary - 127

Main: 1000x550mm Mirror: 800x800mm





Through the shadow of the ancient jungle, tired soul will also perch here, feel the American elegant calm. With the memory of the years to precipitate down the wisdom abandoned the complex and flashy decoration.



Main: 800x550mm Mirror: 800x800mm





The designer's inspiration uses different shapes and materials to create a simple and comfortable, fashionable and tasteful product, and then use the high level of production technology to make the best control of the quality and price.

#### A-8963

Main: 1500x550mm Mirror: 1400x800mm

### COMFORTABLE PRODUCTION



NovaSanitary - 130

NovaSanitary - 131



Main: 1000x550mm Mirror: 900x700mm





Representing pure opposition and timeless elegance, in the wonderful combination of bathroom and interior design, it has been constantly given new meanings.

The combination of three elements, black and white, square and circle, rigid and soft, renders the space very flexible, contains infinite possibilities of charm, and is extremely artistic. It is suitable for families who advocate personalit