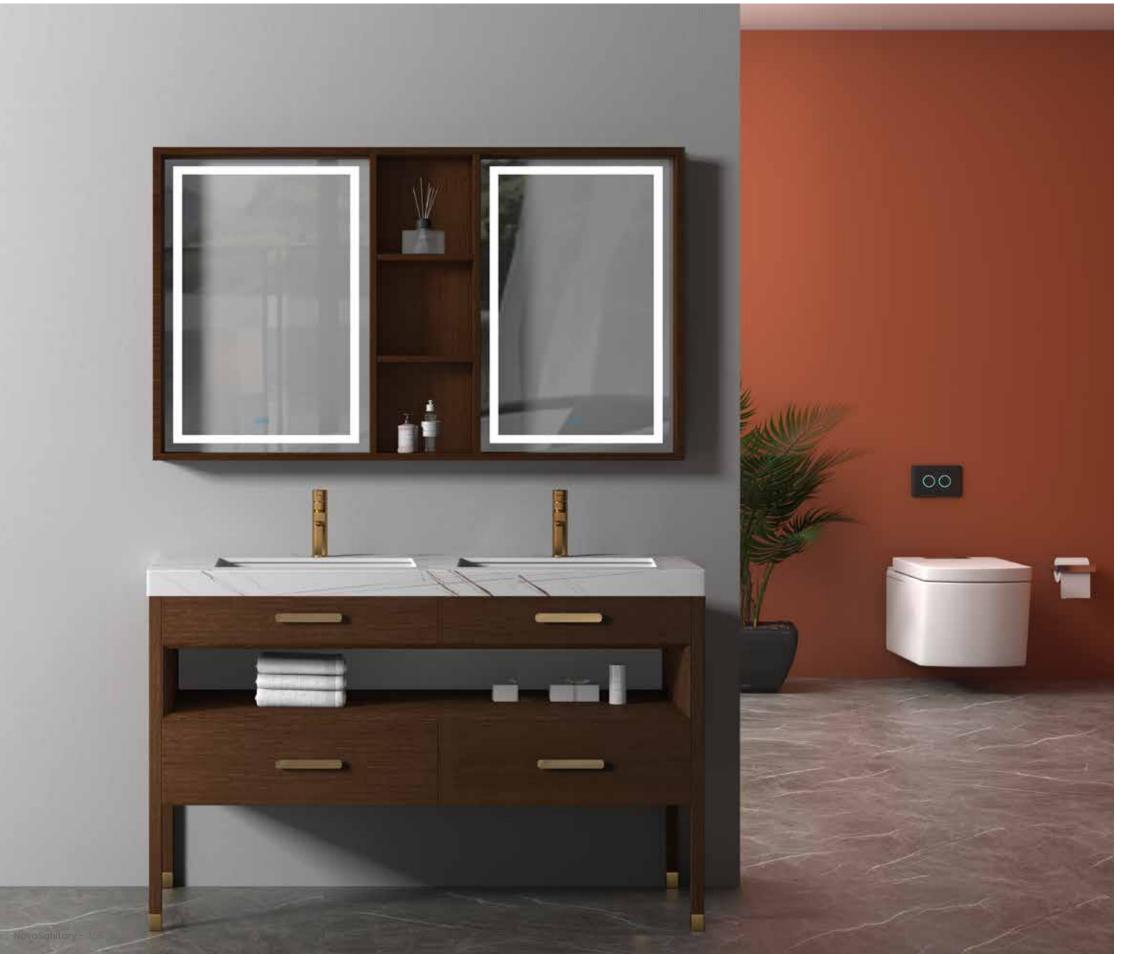

## **BATHROOM FURNITURES**

the shallow texture knocked out the warm atrium, and the clean white was simple and elegant.

A-8901

Main: 2200x550mm Mirror: 550x1000mmx3

NovaSanitary - 002

NovaSanitary - 003

NovaSanitary - 004