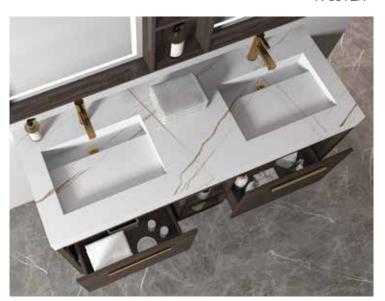

#### A-8905

Main: 2200x550mm Mirror: 550x1000mmx3 Side cabinet: 600x260x2200mm

NovaSanitary - 010 NovaSanitary - 011

A-8906

Main: 1500x550mm Mirror: 550x1000mmx2 Side cabinet: 600x260x2200mm Create elegant modeling, beyond the shackles of fashion, become a symbol of fashion taste. Smooth, elegant and beautiful color, no unnecessary decoration into simple, in the form, but intelligent in mind, deductive balance and harmony, the interpretation of fashion aesthetics, Unique artistic elements reflect the pursuit and style of self-charm of fashion savors in the new era.