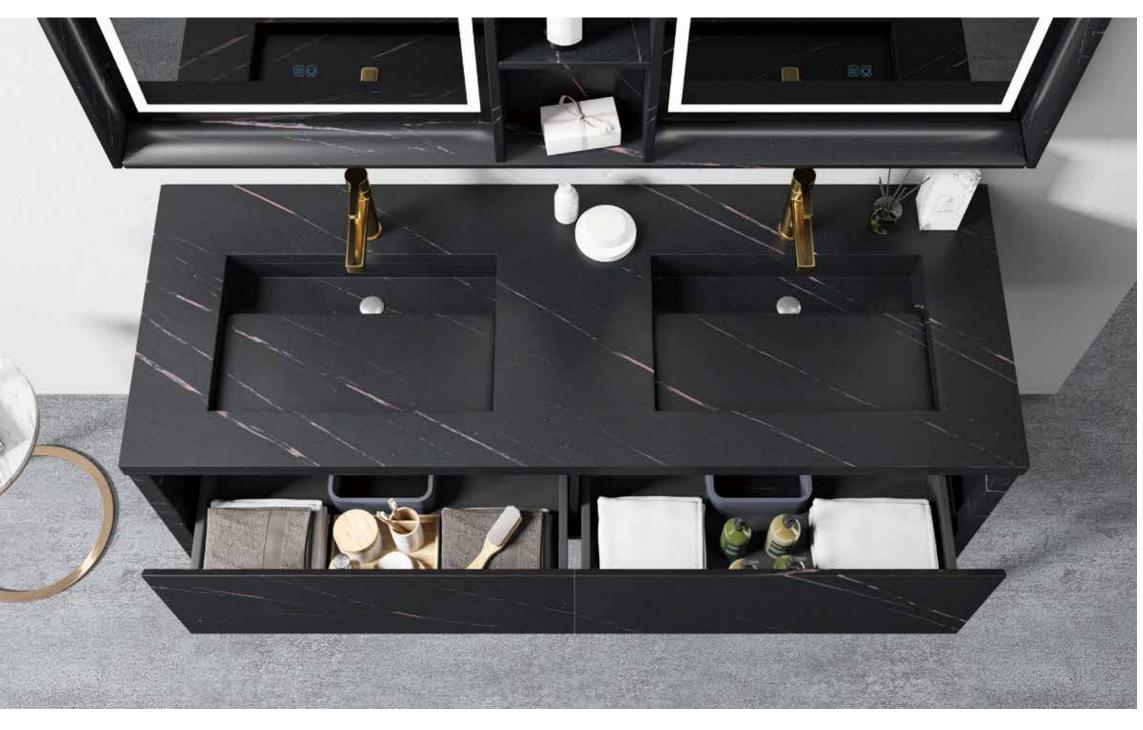

## **HABITAT ATURE**

The shape is very unique, the classic black and white match is also very eye-catching, and the design of the counter basin is also very flexible.

## **HABITAT ATURE**

The shape is very unique. the classic blbdk and white match is also very eyecatching, and the design of the counter basin is abo very lexible.