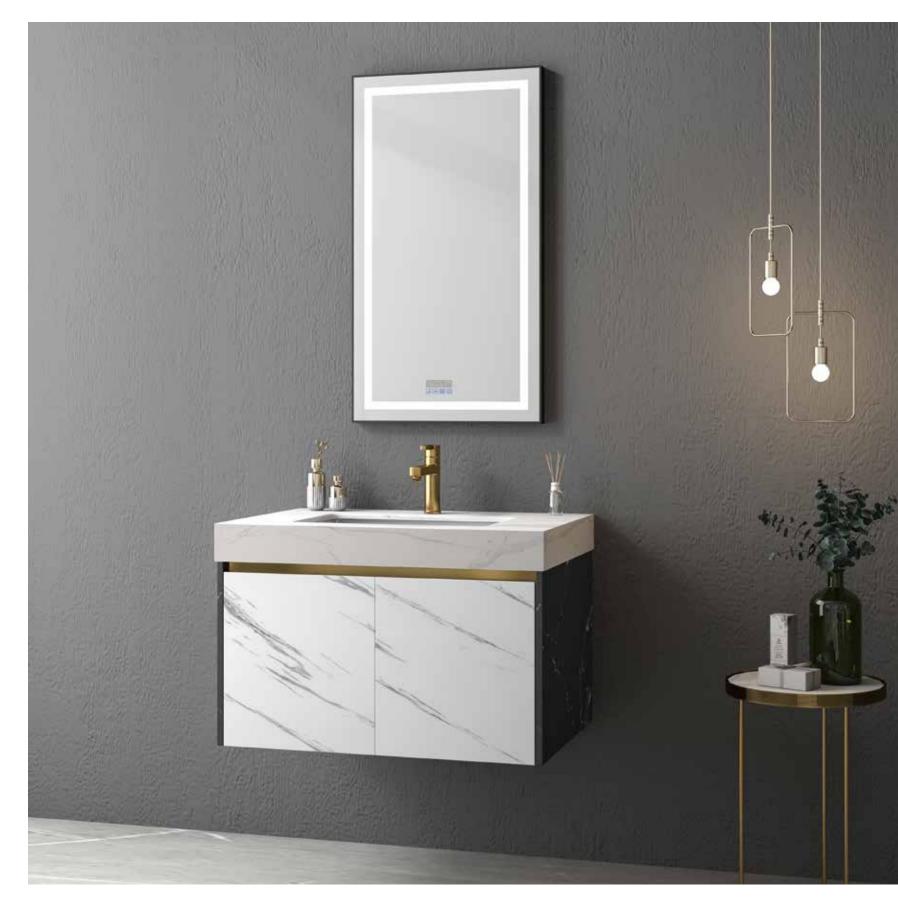

## **HABITAT ATURE**

The shape is very unique, the classic black and white match is also very eye-catching, and the design of the counter basin is also very flexible.

## **HABITAT ATURE**

The shape is very unique. the classic blbdk and white match is also very eyecatching, and the design of the counter basin is abo very lexible.