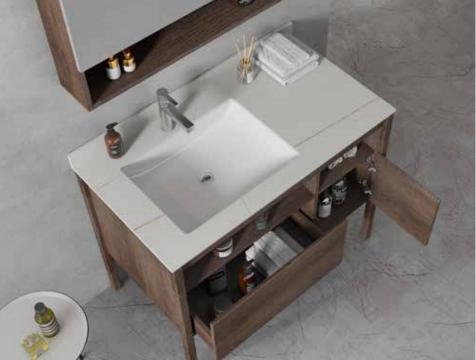

#### A-8905

Main: 2200x550mm Mirror: 550x1000mmx3 Side cabinet: 600x260x2200mm

NovaSanitary - 010 NovaSanitary - 011

A-8906

Main: 1500x550mm Mirror: 550x1000mmx2 Side cabinet: 600x260x2200mm Create elegant modeling, beyond the shackles of fashion, become a symbol of fashion taste. Smooth, elegant and beautiful color, no unnecessary decoration into simple, in the form, but intelligent in mind, deductive balance and harmony, the interpretation of fashion aesthetics, Unique artistic elements reflect the pursuit and style of self-charm of fashion savors in the new era.