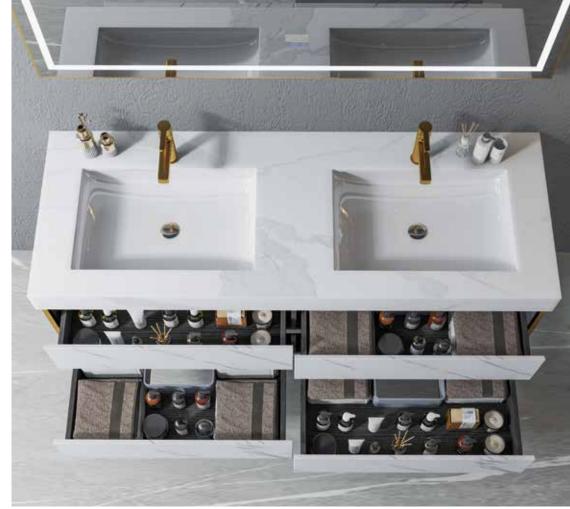

## **HABITAT ATURE**

The shape is very unique, the classic black and white match is also very eye-catching, and the design of the counter basin is also very flexible.

#### A-8903

Main: 1200x550mm Mirror: 650x1000mm