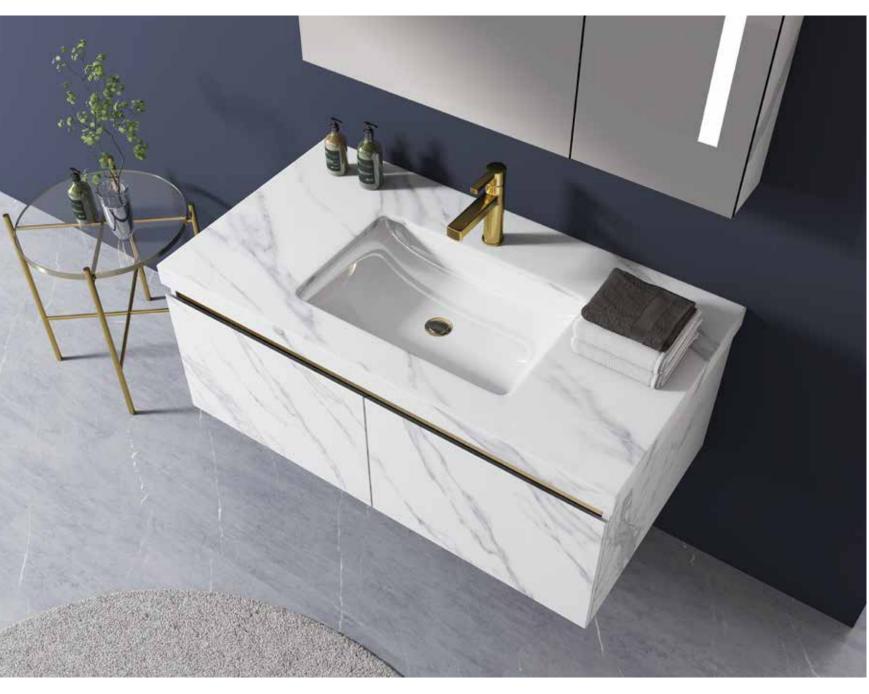

## **HABITAT ATURE**

The shape is very unique, the classic black and white match is also very eye-catching, and the design of the counter basin is also very flexible.

## **HABITAT ATURE**

The shape is very unique. the classic blbdk and white match is also very eyecatching, and the design of the counter basin is abo very lexible.