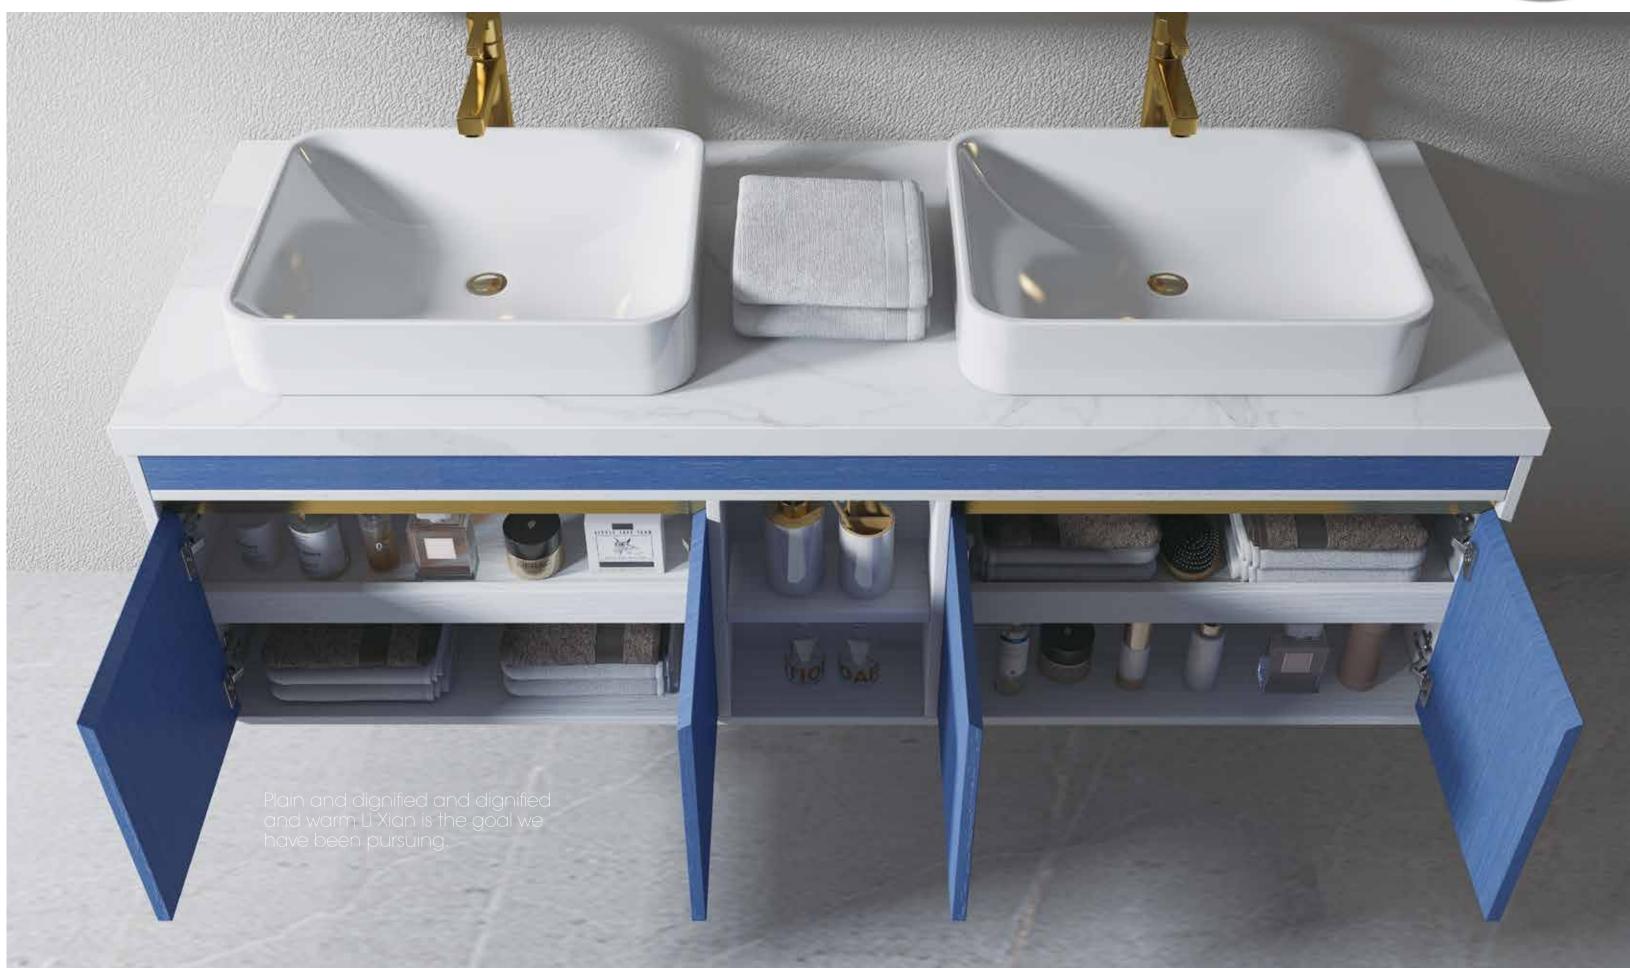

## **BATHROOM FURNITURES**

the shallow texture knocked out the warm atrium, and the clean white was simple and elegant.

A-8901

Main: 2200x550mm Mirror: 550x1000mmx3

NovaSanitary - 002

NovaSanitary - 003

NovaSanitary - 004