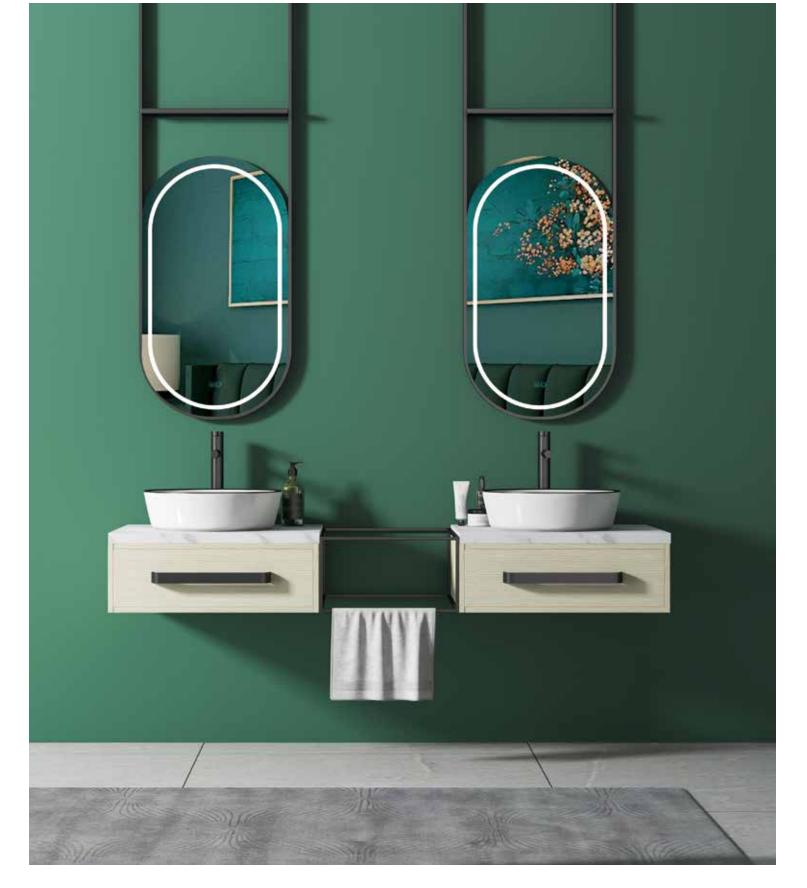

## **HABITAT ATURE**

The shape is very unique, the classic black and white match is also very eye-catching, and the design of the counter basin is also very flexible.

## **HABITAT ATURE**

The shape is very unique. the classic blbdk and white match is also very eyecatching, and the design of the counter basin is abo very lexible.