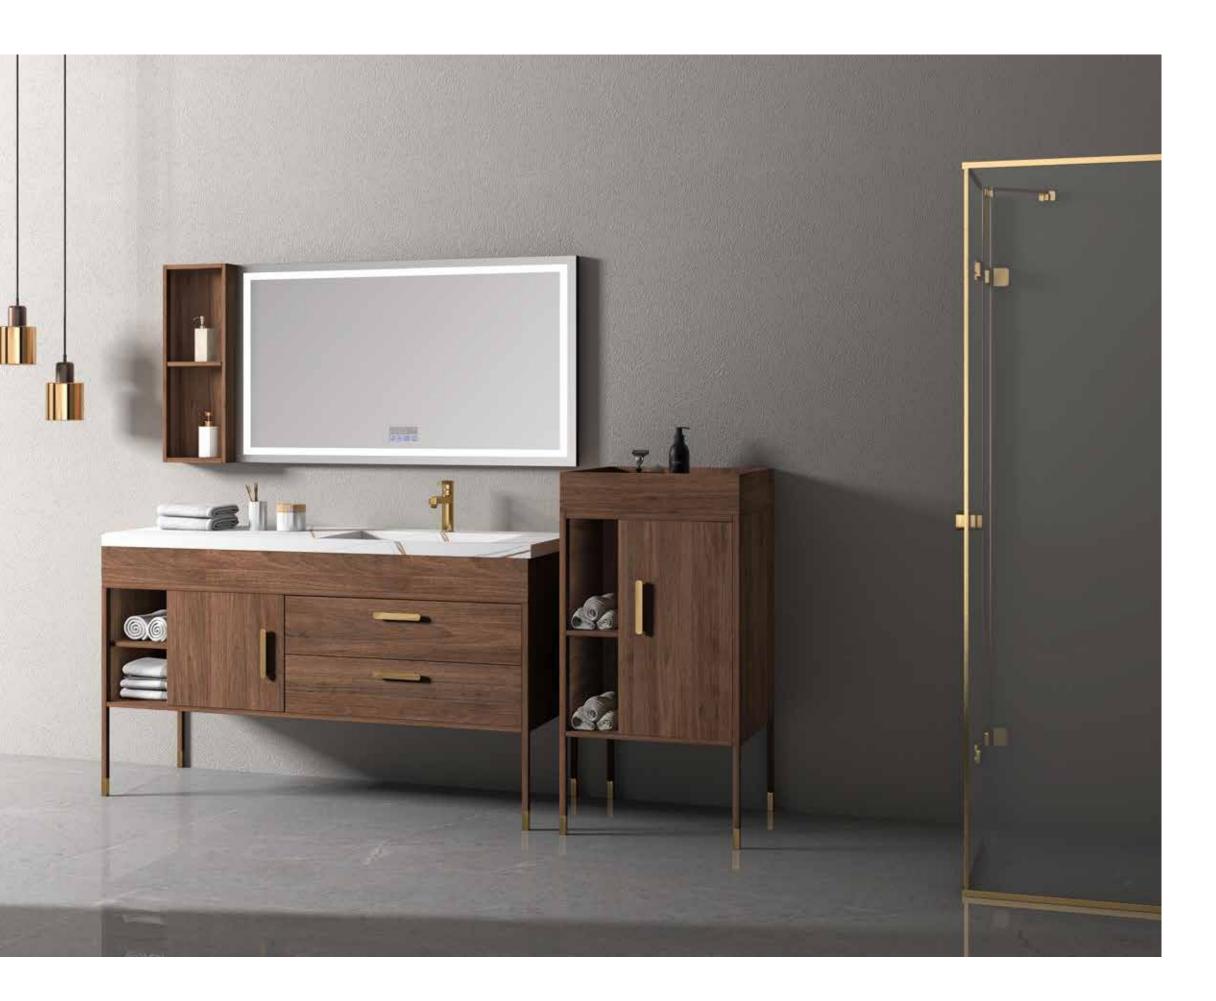

## **FUNNY**

Designer thinking

A-8907

Main: 1200x550mm Mirror: 650x1000mm The tide wets the white gull, the foam shows the golden color of the morning light, the night is over, the fish swims, and the beasts run, Free and scattered.

NovaSanitary - 014

NovaSanitary - 015