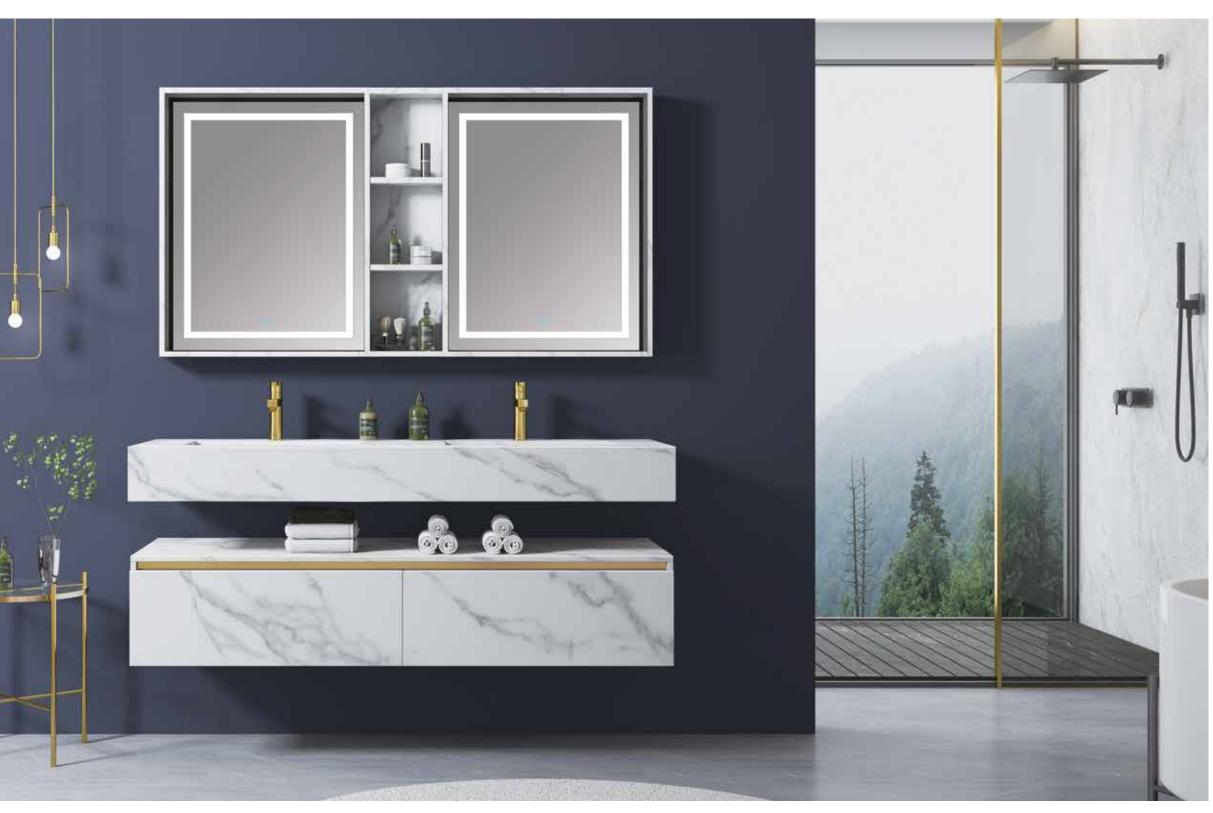

## **HABITAT ATURE**

The shape is very unique, the classic black and white match is also very eye-catching, and the design of the counter basin is also very flexible.

## **HABITAT ATURE**

The shape is very unique. the classic blbdk and white match is also very eyecatching, and the design of the counter basin is abo very lexible.