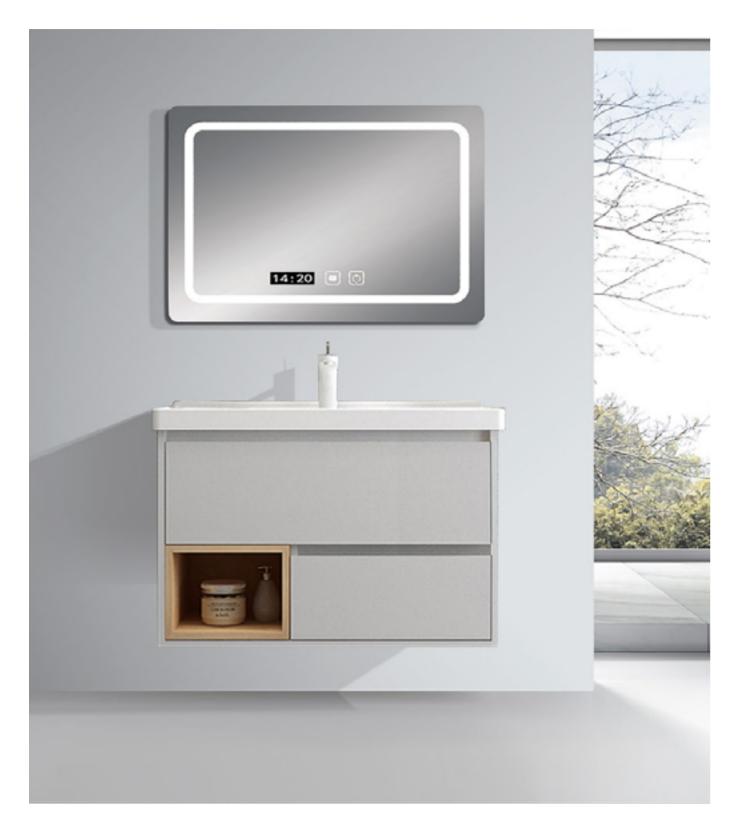

## **BATHROOM FURNITURES**

the shallow texture knocked out the warm atrium, and the clean white was simple and elegant.

A-8901

Main: 2200x550mm Mirror: 550x1000mmx3

NovaSanitary - 002

NovaSanitary - 003

NovaSanitary - 004