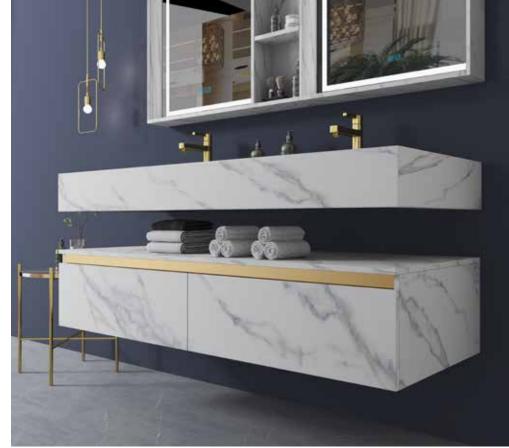

## **HABITAT ATURE**

The shape is very unique, the classic black and white match is also very eye-catching, and the design of the counter basin is also very flexible.

## **HABITAT ATURE**

The shape is very unique. the classic blbdk and white match is also very eyecatching, and the design of the counter basin is abo very lexible.