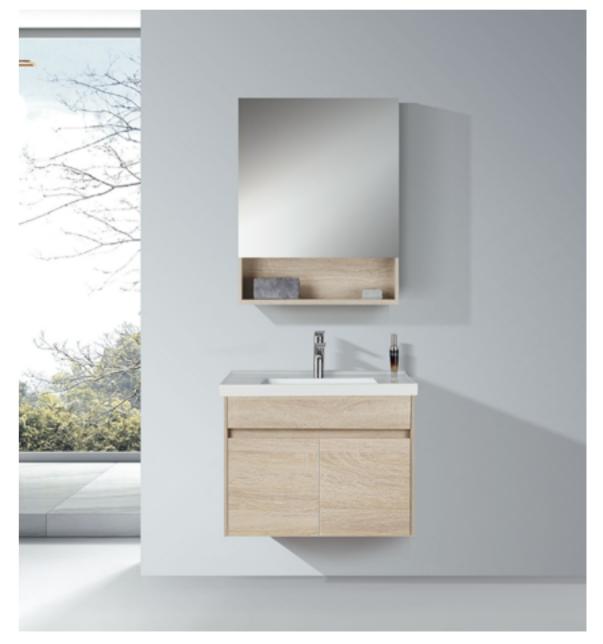

he world, in the simplicity of return to me. The body and the heart go back to ancient times, that is the sincere and self - life. Luxuriant and noble, deduce luxuriant individuality, always with the moment, with the heart.

S-8375

Main Cabinet:1000x460mm Mirror:900x700mm



Main Cabinet:600x460mm Mirror:600x700mm



Main Cabinet:800x460mm Mirror:800x700mm The perfection of the pursuit of the creative power, the process of the leap of the product promotion. There is no luxuriant decoration, no excessive decoration, only a simple dependency, elimination of excess.









### **HABITAT ATURE**

The shape is very unique, the classic blbdk and white match is also very eyecatching, and the design of the counter basin is abo very lexible.

### S-8380

Main Cabinet:600x460mm Mirror:600x700mm