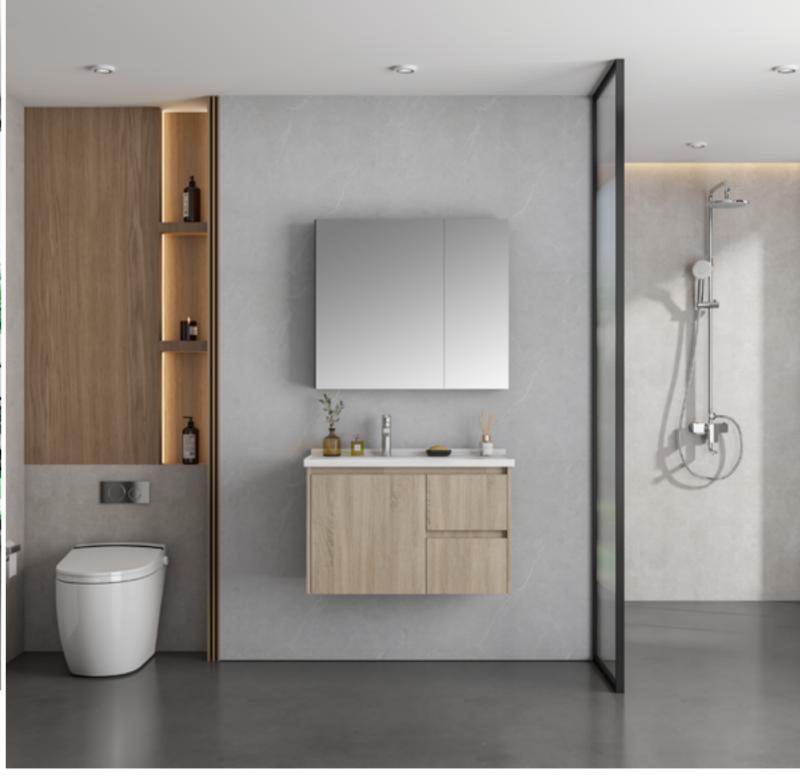

#### A-8958

Main: 1200x550mm Mirror: 600x850mm Shelf: 350x140mm

NovaSanitary - 122

NovaSanitary - 123

The unique texture comes from nature, weaving a literary and artistic retro fashion sense, the mood is perfectly natural.