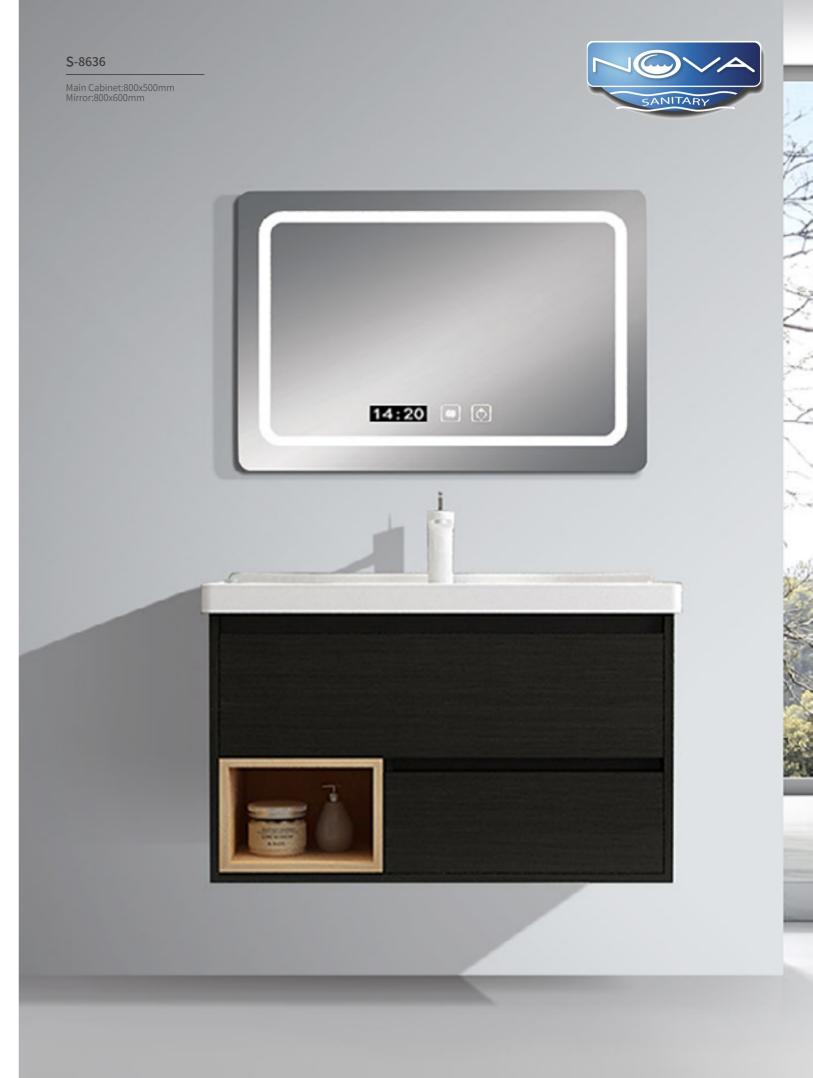

### S-8375

Main Cabinet:800x500mm Mirror:800x700mm

Enjoy the romance of light luxury

NovaSanitary - 17 NovaSanitary - 18

Main Cabinet:800x500mm Mirror:800x600mm

Main Cabinet:800x500mm/ Mirror:800x600mm