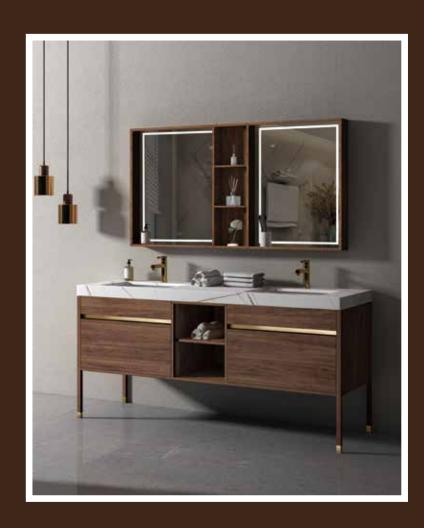

## **BATHROOM FURNITURES**

the shallow texture knocked out the warm atrium, and the clean white was simple and elegant.

A-8901

Main: 2200x550mm Mirror: 550x1000mmx3

NovaSanitary - 002

NovaSanitary - 003

NovaSanitary - 004