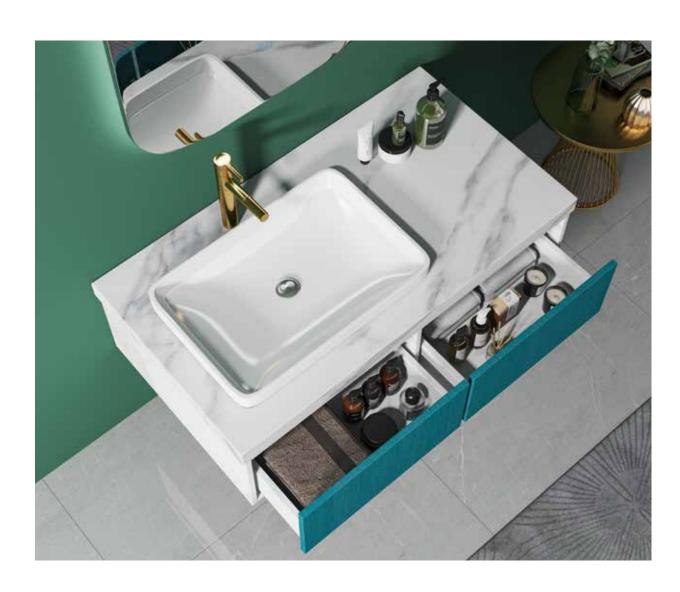

## **HABITAT ATURE**

The shape is very unique, the classic black and white match is also very eye-catching, and the design of the counter basin is also very flexible.

## **HABITAT ATURE**

The shape is very unique. the classic blbdk and white match is also very eyecatching, and the design of the counter basin is abo very lexible.

### **HABITAT ATURE**

The shape is very unique, the classic blbdk and white match is also very eyecatching, and the design of the counter basin is abo very lexible.