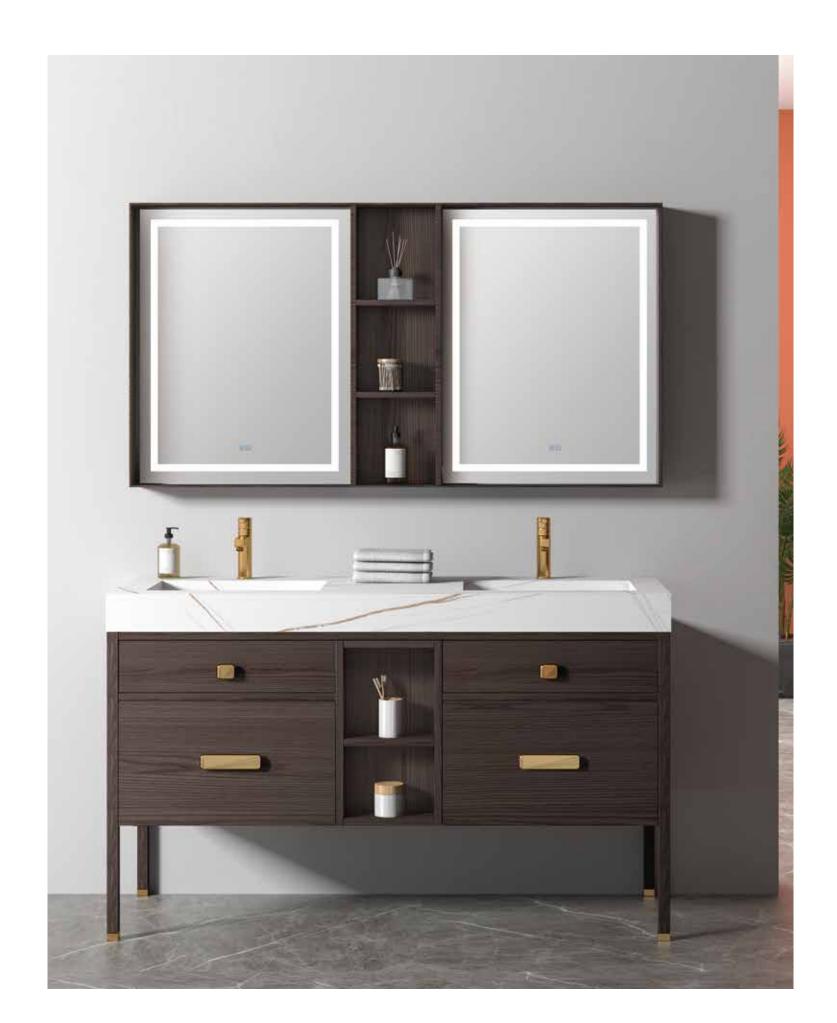

#### A-8905

Main: 2200x550mm Mirror: 550x1000mmx3 Side cabinet: 600x260x2200mm

NovaSanitary - 010 NovaSanitary - 011

A-8906

Main: 1500x550mm Mirror: 550x1000mmx2 Side cabinet: 600x260x2200mm Create elegant modeling, beyond the shackles of fashion, become a symbol of fashion taste. Smooth, elegant and beautiful color, no unnecessary decoration into simple, in the form, but intelligent in mind, deductive balance and harmony, the interpretation of fashion aesthetics, Unique artistic elements reflect the pursuit and style of self-charm of fashion savors in the new era.