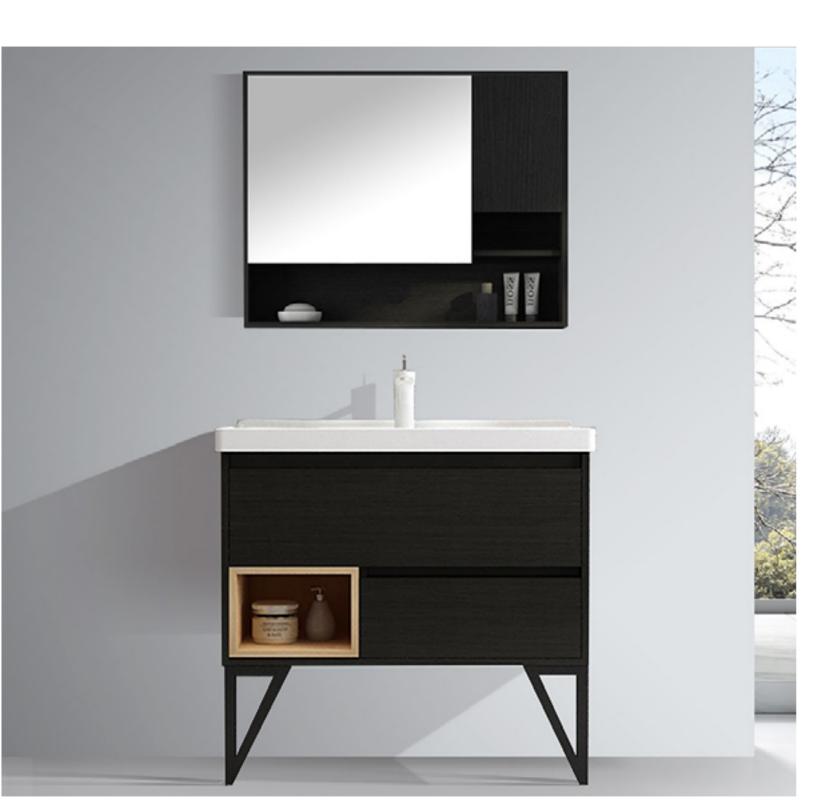

## **FUNNY**

Designer thinking

A-8907

Main: 1200x550mm Mirror: 650x1000mm The tide wets the white gull, the foam shows the golden color of the morning light, the night is over, the fish swims, and the beasts run, Free and scattered.

NovaSanitary - 014

NovaSanitary - 015