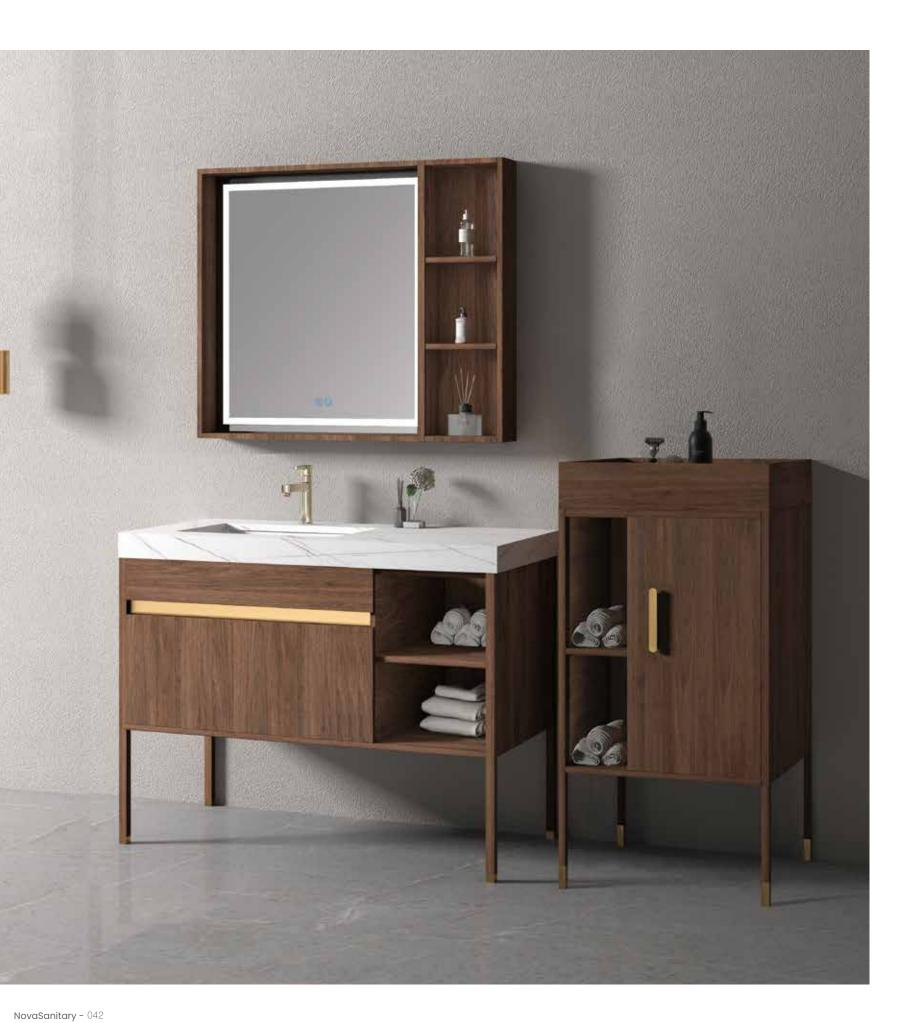

also pay attention to the perfect combination of its curve and human body. Nordic design merged into the main body consciousness and became full of reason. In the proportion and size of excellence, and the use of skills to maximize the characteristics of materials, thereby creating beautiful handicrafts.









A-8916B

### A-8916A

Main: 1500x550mm High cabinet: 600x260x1100mm Mirror: 1100x700mm Cabinet: 300x138x700mm



NovaSanitary - 038

NovaSanitary - 039

#### A-8917

Main: 1200x550mm High cabinet: 600x260x1100mm Mirror: 900x700mm Cabinet: 300x138x700mm









Fresh, soft and beautiful, and the noble quality of "out of the muck and not dye the water, not the emon" the line of the process of the process Outlines elegant form, highlight the style to pursue elegant, quiet side.







The design strives for simplicity and fits the bathroom space, especially for the seemingly unattainable space. Plain, strong functional, and the only space, fully functional.



A-8918

Main: 1000x550mm High cabinet: 600x260x1100mm Mirror: 900x138x800mm

NovaSanitary - 043



## ROMANTIC AND PEACEFUL

Every design that comes close to life is just for everything. Golgi said that all good things are plain. They are so dumb that their wisdom is simple. This passage seems to be dedicated to the Recollect series.







#### A-8919

Main: 800x550mm Mirror: 800x138x800mm

## ENJOYTHE NEED OF BATHROOM SPACE

NovaSanitary - 044 NovaSanitary - 045





The blurring of spatial boundaries makes product functions no longer limited to regions. Give space flexibility, mobility and inclusiveness.