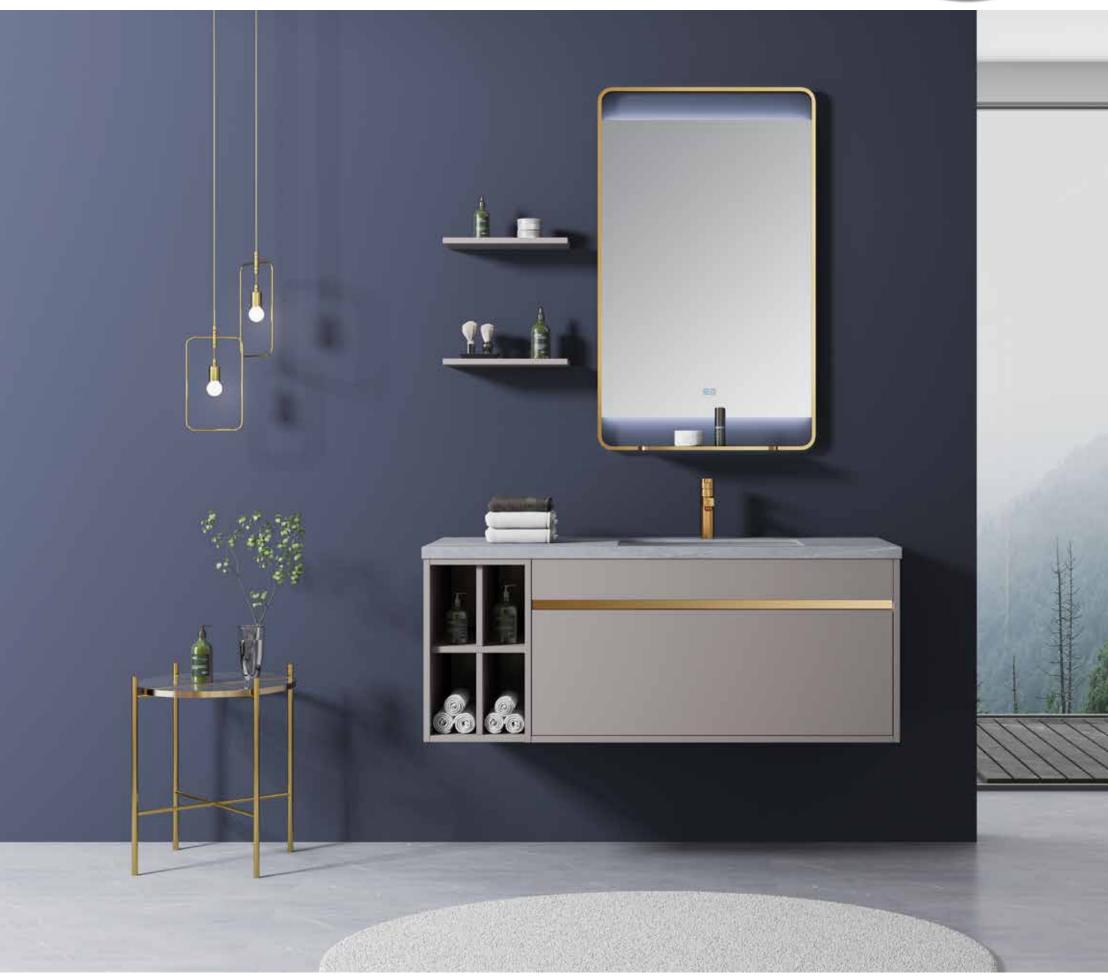

## **BATHROOM FURNITURES**

the shallow texture knocked out the warm atrium, and the clean white was simple and elegant.

A-8901

Main: 2200x550mm Mirror: 550x1000mmx3

NovaSanitary - 002

NovaSanitary - 003

NovaSanitary - 004

NovaSanitary - 005

.The cabinet with white flowers is perfectly matched with the cabinet feet, like a white swan on tiptoe and dancing, warm and elegant Suitable for personal families, senior clubs