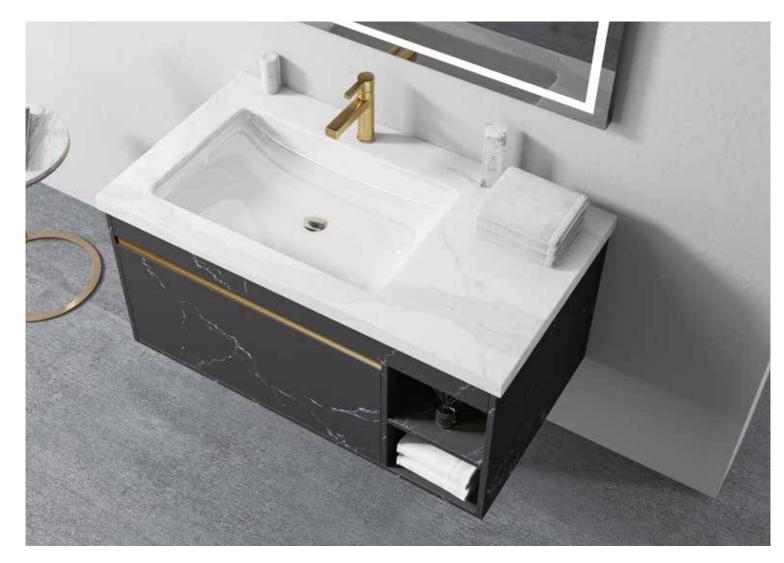

## **HABITAT ATURE**

The shape is very unique, the classic black and white match is also very eye-catching, and the design of the counter basin is also very flexible.

## **HABITAT ATURE**

The shape is very unique. the classic blbdk and white match is also very eyecatching, and the design of the counter basin is abo very lexible.