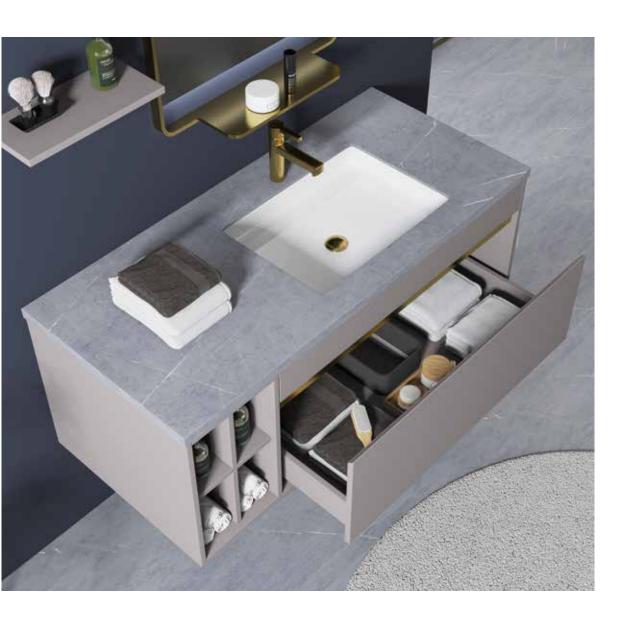

## **BATHROOM FURNITURES**

the shallow texture knocked out the warm atrium, and the clean white was simple and elegant.

A-8901

Main: 2200x550mm Mirror: 550x1000mmx3

NovaSanitary - 002

NovaSanitary - 003

NovaSanitary - 004

NovaSanitary - 005

.The cabinet with white flowers is perfectly matched with the cabinet feet, like a white swan on tiptoe and dancing, warm and elegant Suitable for personal families, senior clubs