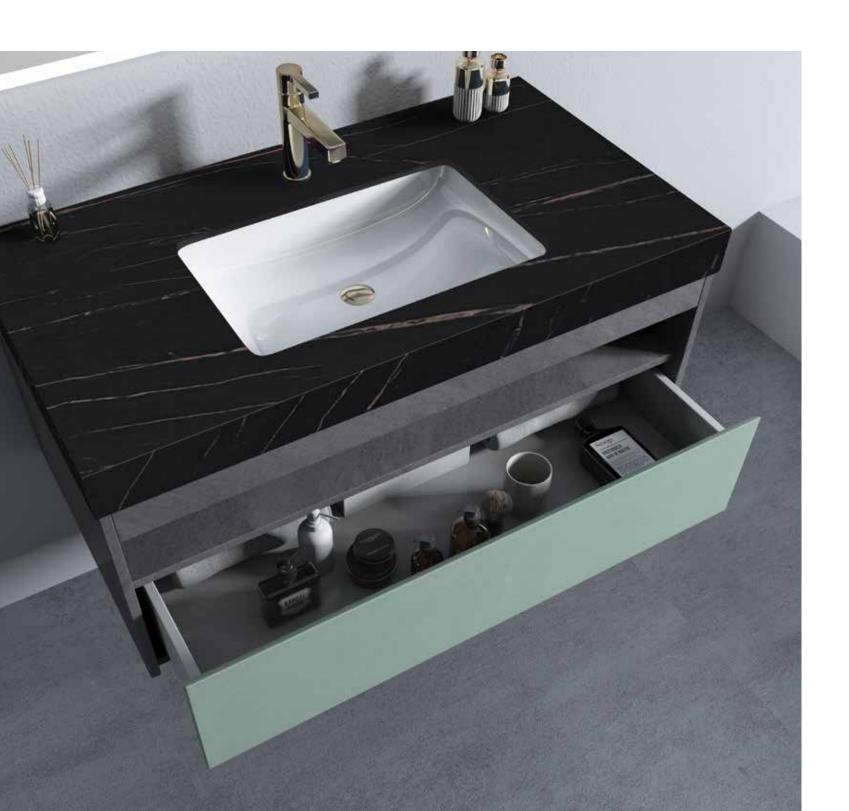

## **HABITAT ATURE**

The shape is very unique, the classic black and white match is also very eye-catching, and the design of the counter basin is also very flexible.

## **HABITAT ATURE**

The shape is very unique. the classic blbdk and white match is also very eyecatching, and the design of the counter basin is abo very lexible.