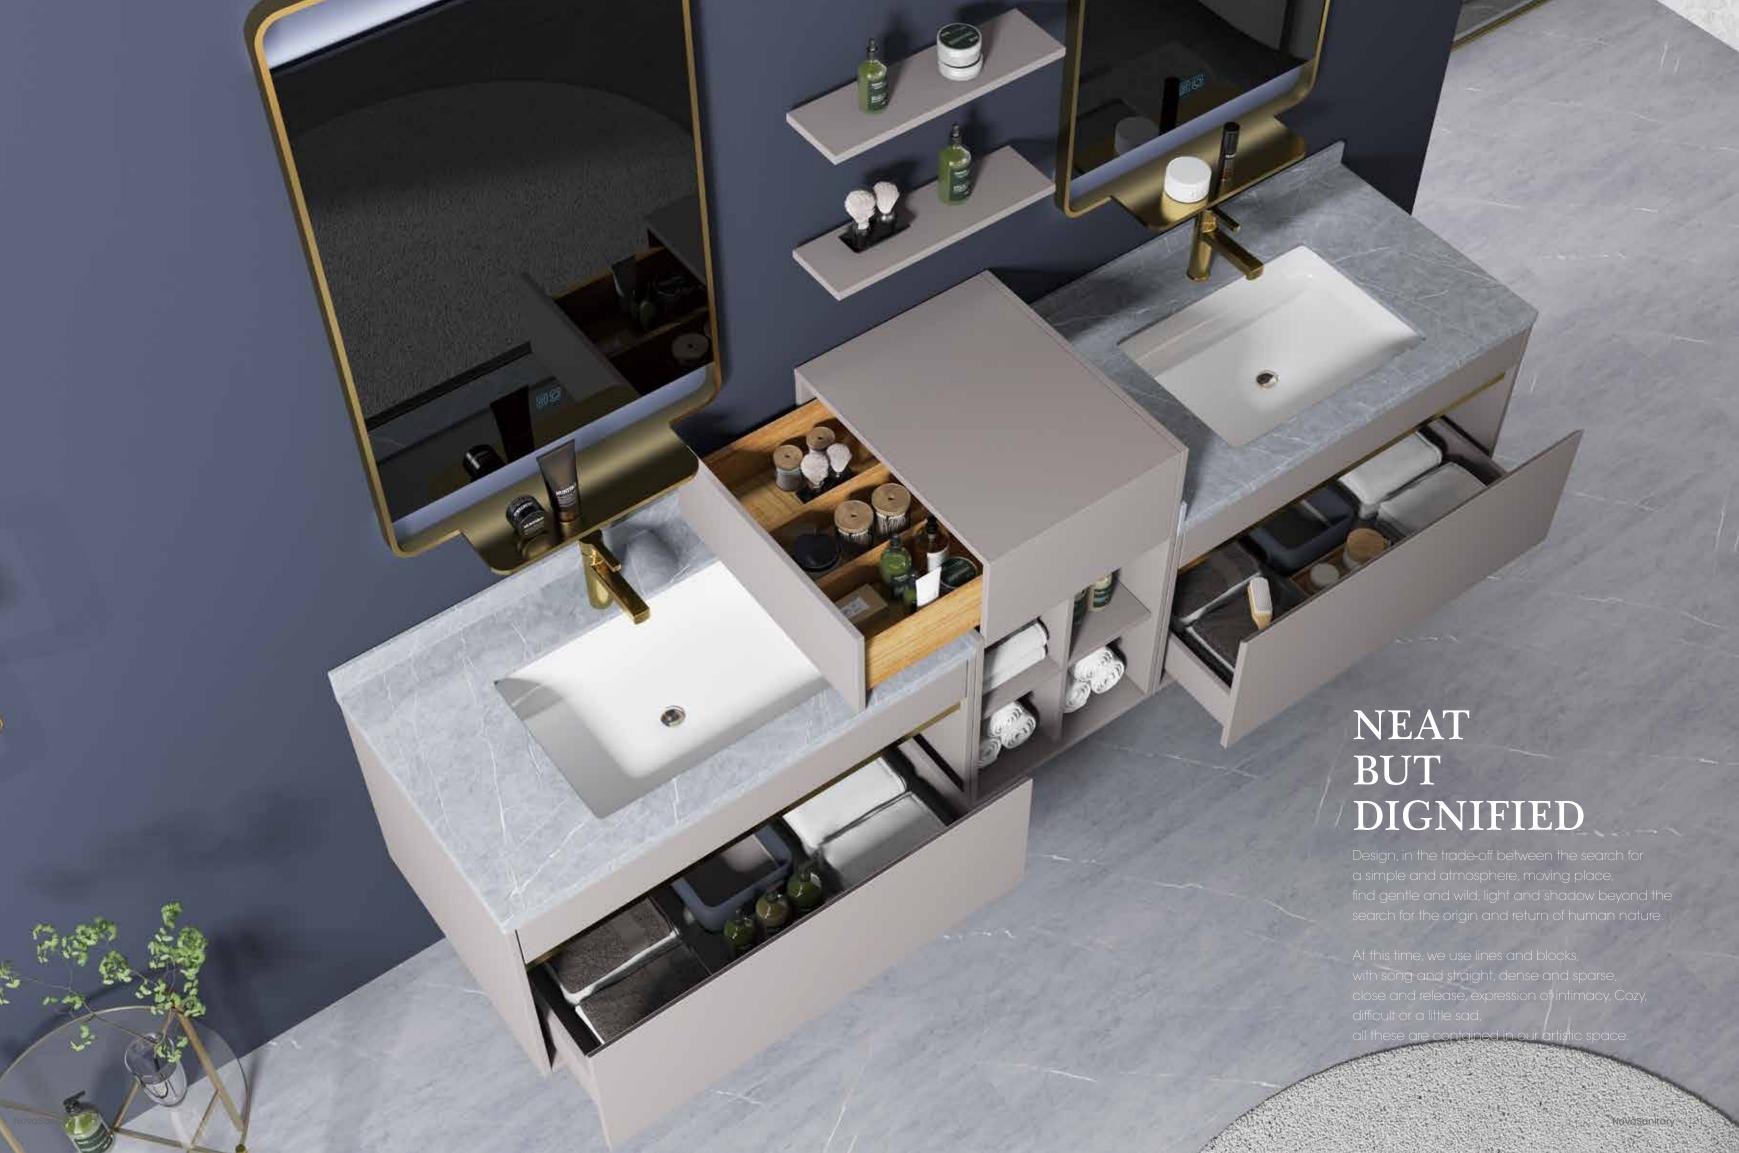

## **BATHROOM FURNITURES**

the shallow texture knocked out the warm atrium, and the clean white was simple and elegant.

A-8901

Main: 2200x550mm Mirror: 550x1000mmx3

NovaSanitary - 002

NovaSanitary - 003

NovaSanitary - 004

NovaSanitary - 005

.The cabinet with white flowers is perfectly matched with the cabinet feet, like a white swan on tiptoe and dancing, warm and elegant Suitable for personal families, senior clubs