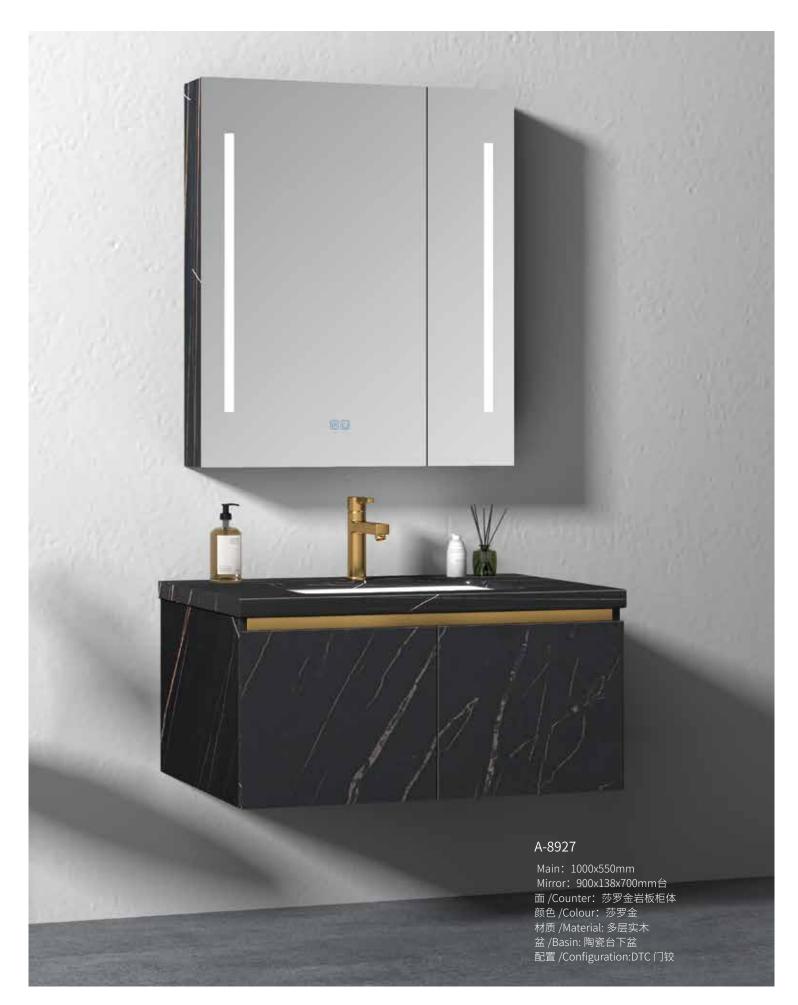

#### A-8926

Main: 1200x550mm Side: 300x138x700mm Mirror: 900x700mm

NovaSanitary - 063

A-8928

Main: 800x550mm Mirror: 800x138x700mm

Not colorful, not complicated, quiet in the hustle and bustle, with poetic quality and connotation, brown lightly jumps above black, and the beauty of the space is blooming between the inches.