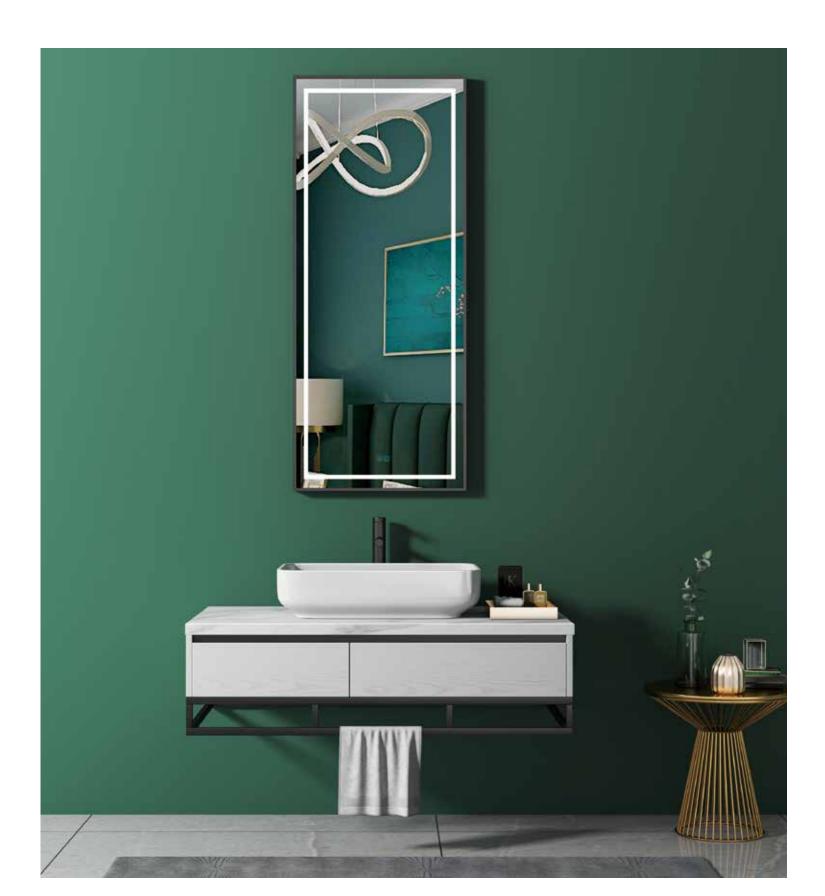

## **HABITAT ATURE**

The shape is very unique, the classic black and white match is also very eye-catching, and the design of the counter basin is also very flexible.

## **HABITAT ATURE**

The shape is very unique. the classic blbdk and white match is also very eyecatching, and the design of the counter basin is abo very lexible.

### **HABITAT ATURE**

The shape is very unique, the classic blbdk and white match is also very eyecatching, and the design of the counter basin is abo very lexible.