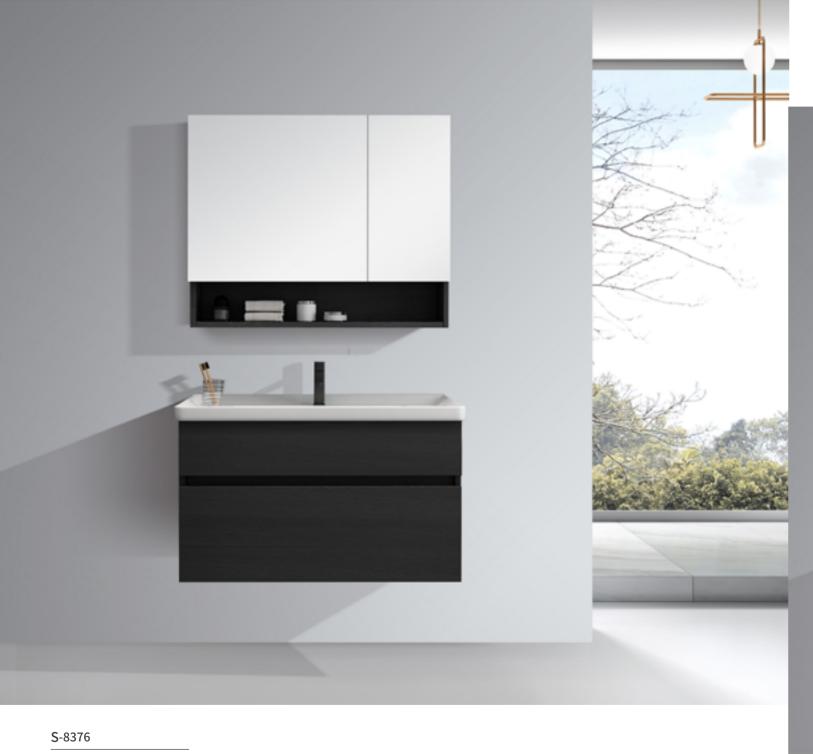

### S-8375

Main Cabinet:800x500mm Mirror:800x700mm

Enjoy the romance of light luxury

NovaSanitary - 17 NovaSanitary - 18

Main Cabinet:800x500mm Mirror:800x600mm

Main Cabinet:800x500mm/ Mirror:800x600mm

S-8375

Main Cabinet:1000x460mm Mirror:900x700mm

Main Cabinet:600x460mm Mirror:600x700mm

Main Cabinet:800x460mm Mirror:800x700mm The perfection of the pursuit of the creative power, the process of the leap of the product promotion. There is no luxuriant decoration, no excessive decoration, only a simple dependency, elimination of excess.