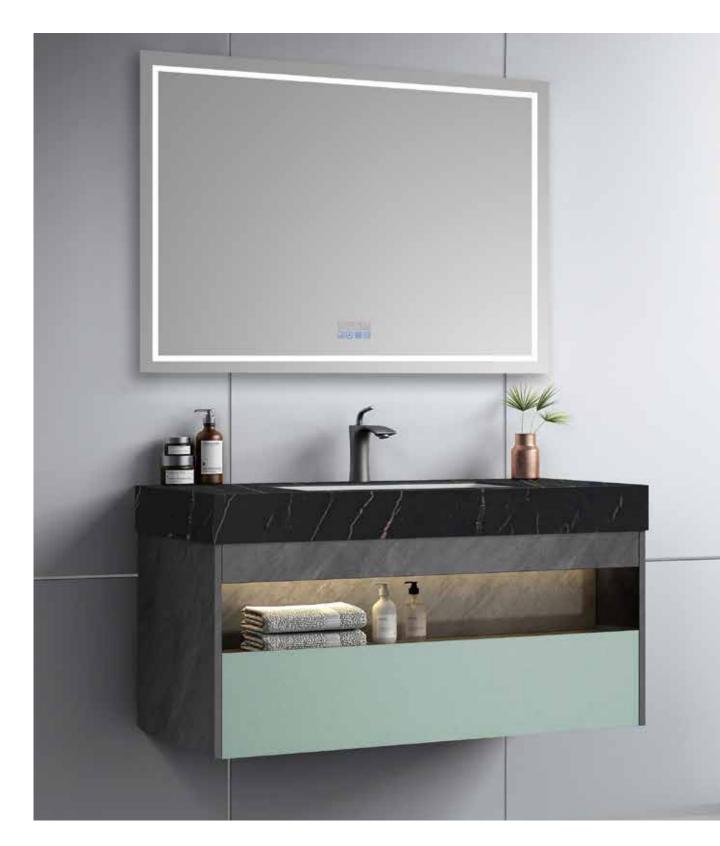

## **HABITAT ATURE**

The shape is very unique, the classic black and white match is also very eye-catching, and the design of the counter basin is also very flexible.

## **HABITAT ATURE**

The shape is very unique. the classic blbdk and white match is also very eyecatching, and the design of the counter basin is abo very lexible.