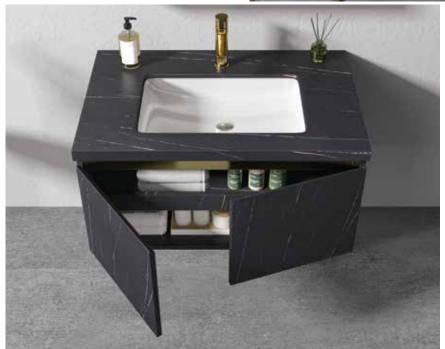

#### A-8926

Main: 1200x550mm Side: 300x138x700mm Mirror: 900x700mm

NovaSanitary - 063

A-8928

Main: 800x550mm Mirror: 800x138x700mm

Not colorful, not complicated, quiet in the hustle and bustle, with poetic quality and connotation, brown lightly jumps above black, and the beauty of the space is blooming between the inches.