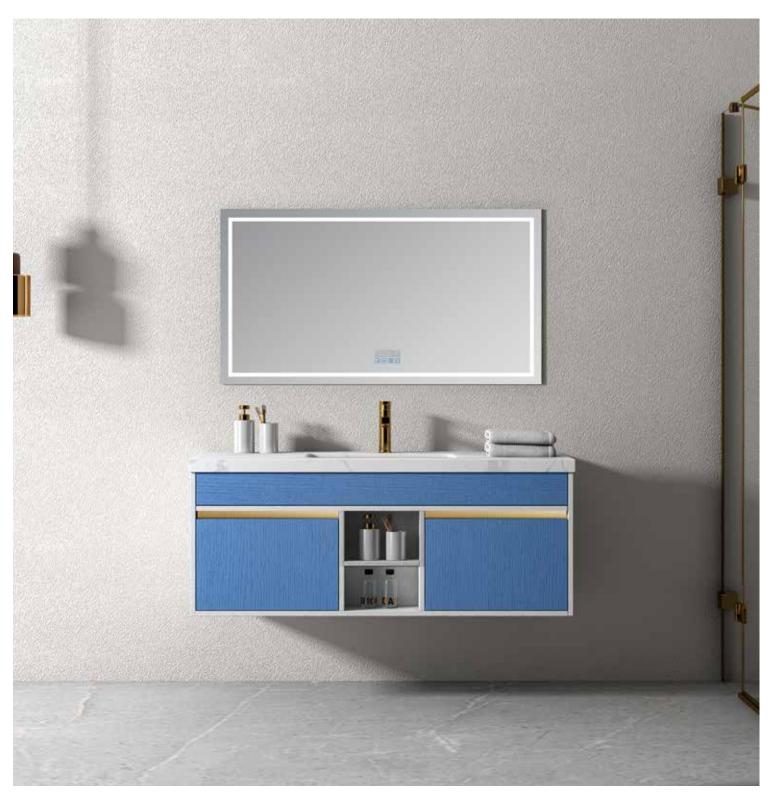

## **CRAFTSMANSHIP**

A-8921

Main: 1500x550mm Mirror: 1400x138x800mm

NovaSanitary - 050

NovaSanitary - 051

NovaSanitary - 052

NovaSanitary - 053

Main: 1200x550mm Mirror: 1100x700mm