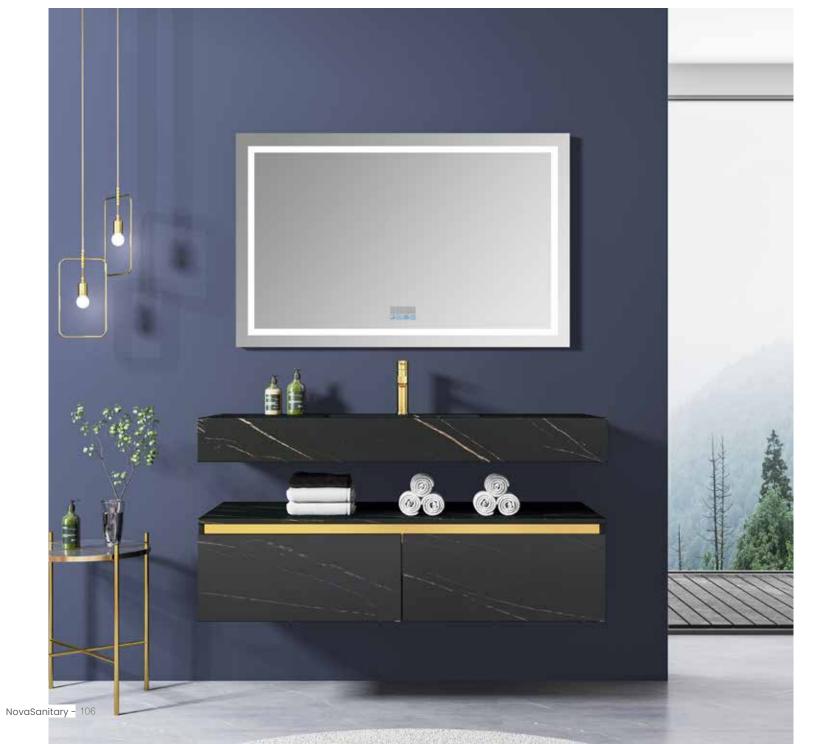

## **HABITAT ATURE**

The shape is very unique, the classic black and white match is also very eye-catching, and the design of the counter basin is also very flexible.

## **HABITAT ATURE**

The shape is very unique. the classic blbdk and white match is also very eyecatching, and the design of the counter basin is abo very lexible.