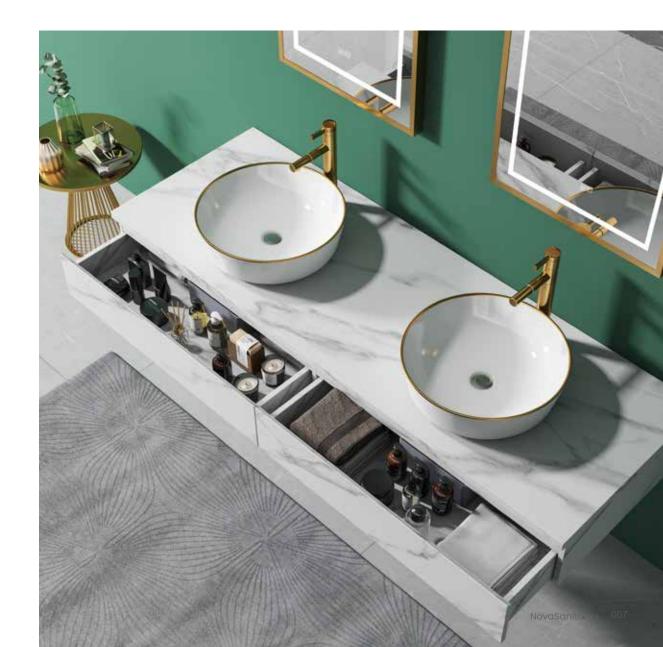

#### A-8912

Main: 2000x550mm Mirror: 550x1000mmx2

NovaSanitary - 028

NovaSanitary - 029

**UPRIGHT AND GENEROUS** 

The marble countertops include countertops and ceramic basins on the table: the new snowflake white rock slab countertop is environmentally friendly, comfortable, wear-resistant, and never fades.