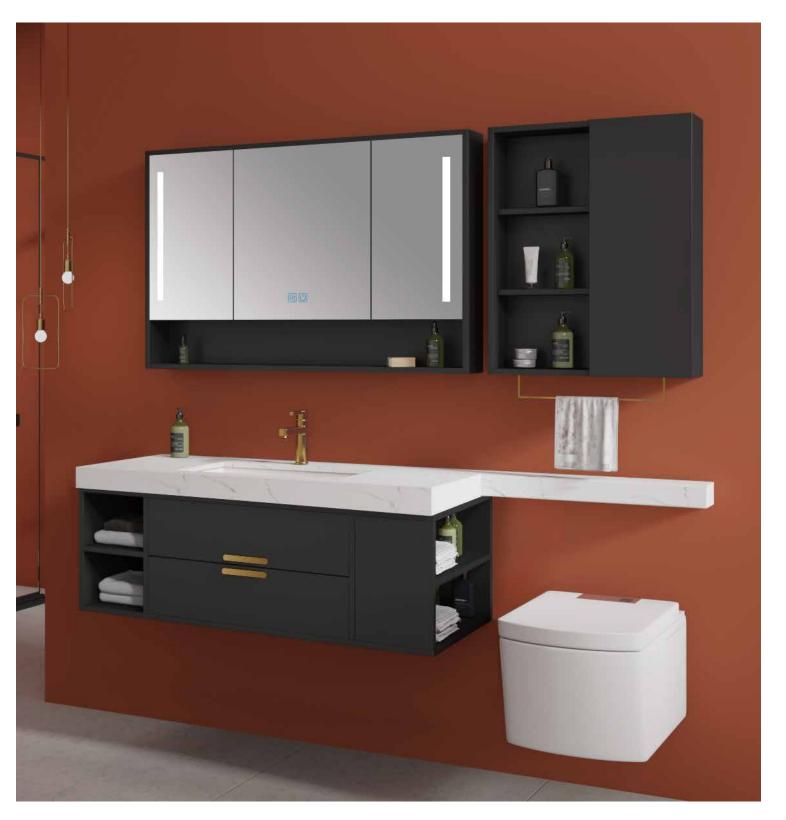

# MYSTERY and stylish

A-8929

Main: 1500x550mm Mirror: 1400x138x800mm

NovaSanitary - 066

NovaSanitary - 067

The interesting white space on the earth, the elegant way, it is impressive. The shape of the mirror and the design of the cabinet correspond to each other, as if the interesting souls collide with each other.

#### A-8939

Main: 1200x550mm Side: 300x138x700 Mirror: 900x700mm