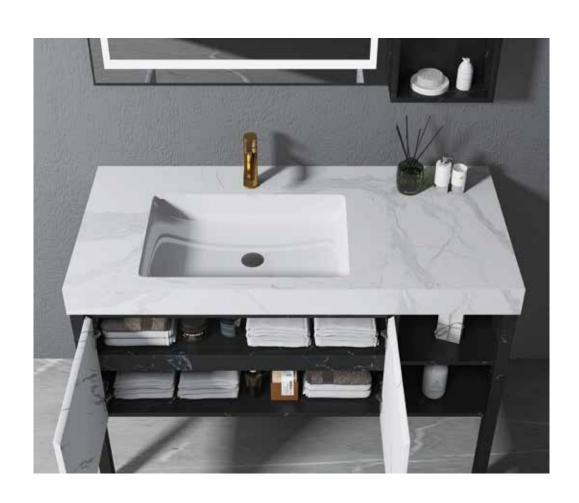

## **HABITAT ATURE**

The shape is very unique, the classic black and white match is also very eye-catching, and the design of the counter basin is also very flexible.

## **HABITAT ATURE**

The shape is very unique. the classic blbdk and white match is also very eyecatching, and the design of the counter basin is abo very lexible.