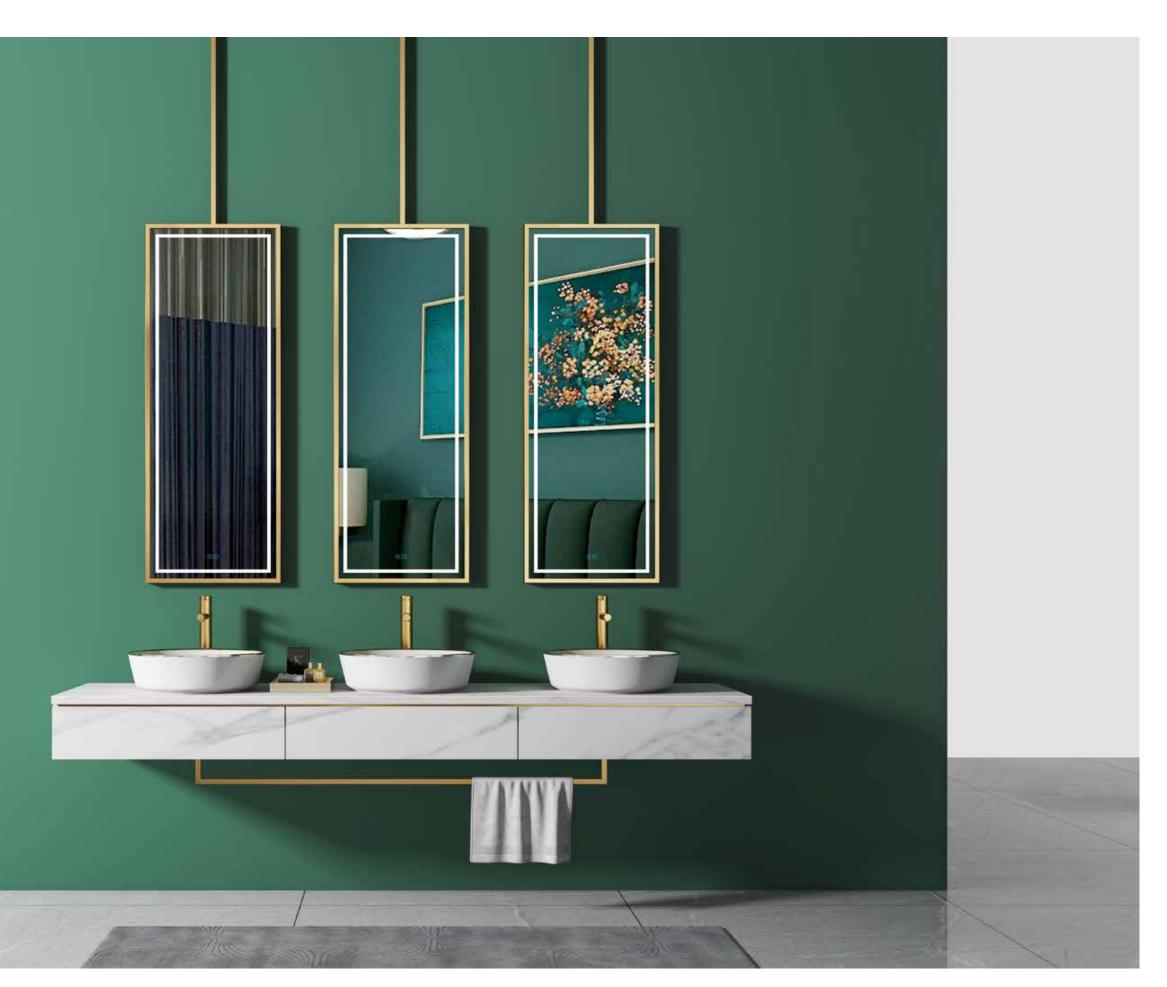

#### A-8905

Main: 2200x550mm Mirror: 550x1000mmx3 Side cabinet: 600x260x2200mm

NovaSanitary - 010 NovaSanitary - 011

A-8906

Main: 1500x550mm Mirror: 550x1000mmx2 Side cabinet: 600x260x2200mm Create elegant modeling, beyond the shackles of fashion, become a symbol of fashion taste. Smooth, elegant and beautiful color, no unnecessary decoration into simple, in the form, but intelligent in mind, deductive balance and harmony, the interpretation of fashion aesthetics, Unique artistic elements reflect the pursuit and style of self-charm of fashion savors in the new era.