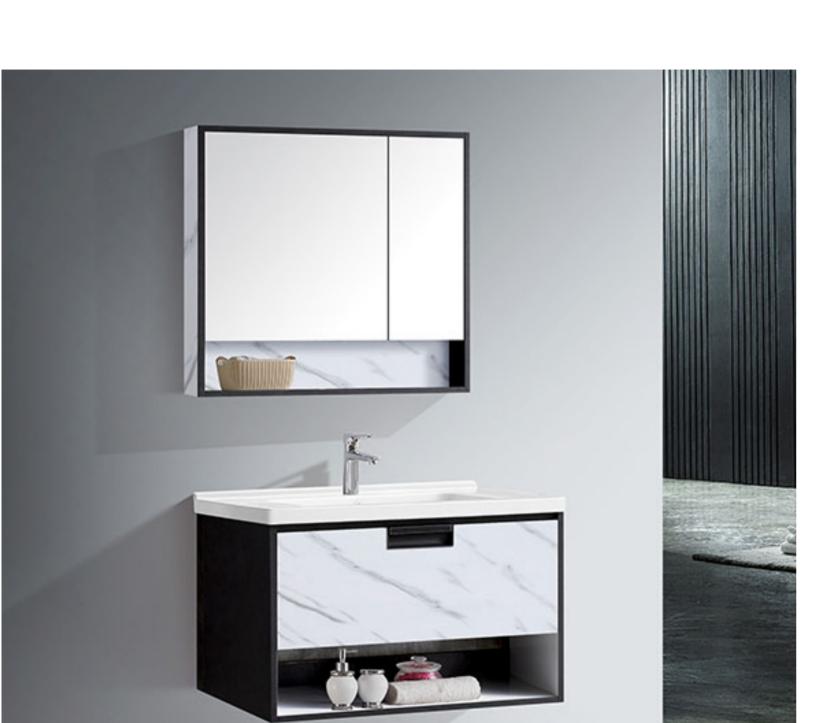

## **HABITAT ATURE**

The shape is very unique. the classic blbdk and white match is also very eyecatching, and the design of the counter basin is abo very lexible.

## **HABITAT ATURE**

The shape is very unique, the classic black and white match is also very eye-catching, and the design of the counter basin is also very flexible.