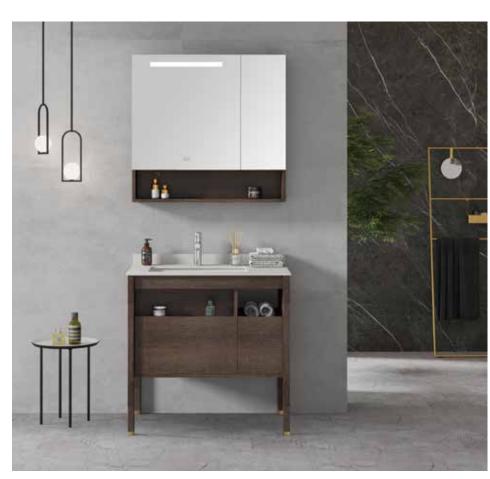

## **BATHROOM FURNITURES**

the shallow texture knocked out the warm atrium, and the clean white was simple and elegant.

A-8901

Main: 2200x550mm Mirror: 550x1000mmx3

NovaSanitary - 002

NovaSanitary - 003

NovaSanitary - 004

NovaSanitary - 005

.The cabinet with white flowers is perfectly matched with the cabinet feet, like a white swan on tiptoe and dancing, warm and elegant Suitable for personal families, senior clubs