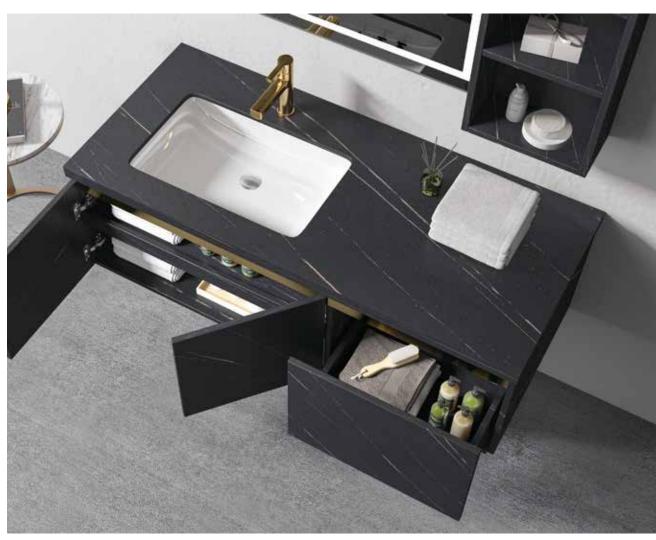

#### A-8912

Main: 2000x550mm Mirror: 550x1000mmx2

NovaSanitary - 028

NovaSanitary - 029

**UPRIGHT AND GENEROUS** 

The marble countertops include countertops and ceramic basins on the table: the new snowflake white rock slab countertop is environmentally friendly, comfortable, wear-resistant, and never fades.