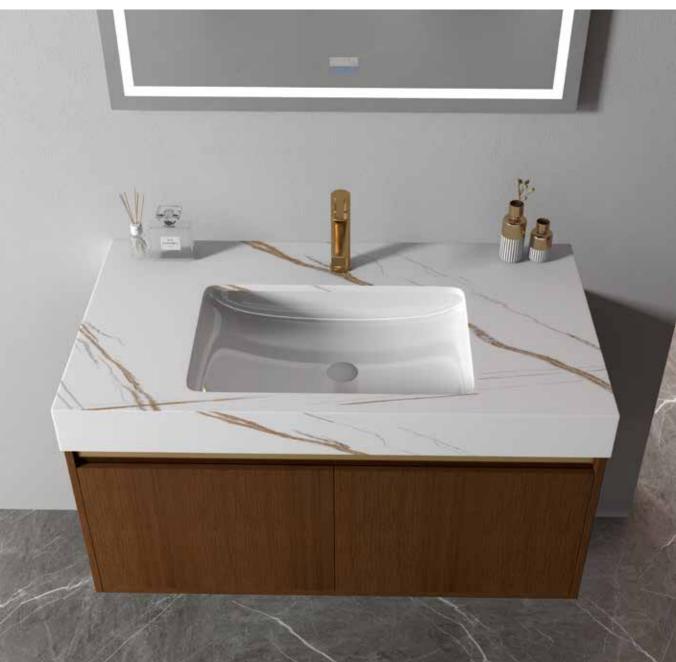

## **BATHROOM FURNITURES**

the shallow texture knocked out the warm atrium, and the clean white was simple and elegant.

A-8901

Main: 2200x550mm Mirror: 550x1000mmx3

NovaSanitary - 002

NovaSanitary - 003

NovaSanitary - 004

NovaSanitary - 005

.The cabinet with white flowers is perfectly matched with the cabinet feet, like a white swan on tiptoe and dancing, warm and elegant Suitable for personal families, senior clubs