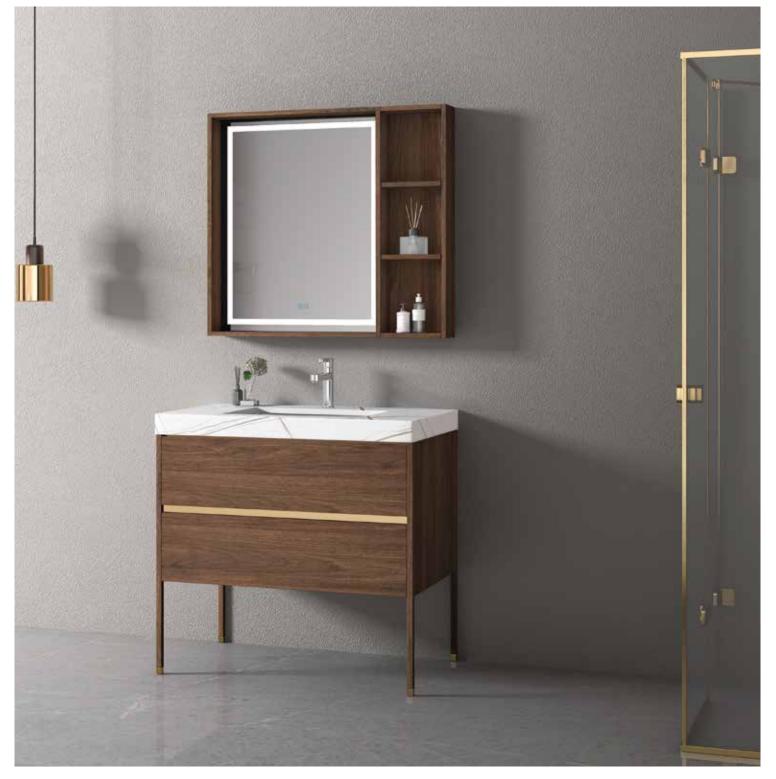

#### A-8905

Main: 2200x550mm Mirror: 550x1000mmx3 Side cabinet: 600x260x2200mm

NovaSanitary - 010 NovaSanitary - 011

A-8906

Main: 1500x550mm Mirror: 550x1000mmx2 Side cabinet: 600x260x2200mm Create elegant modeling, beyond the shackles of fashion, become a symbol of fashion taste. Smooth, elegant and beautiful color, no unnecessary decoration into simple, in the form, but intelligent in mind, deductive balance and harmony, the interpretation of fashion aesthetics, Unique artistic elements reflect the pursuit and style of self-charm of fashion savors in the new era.