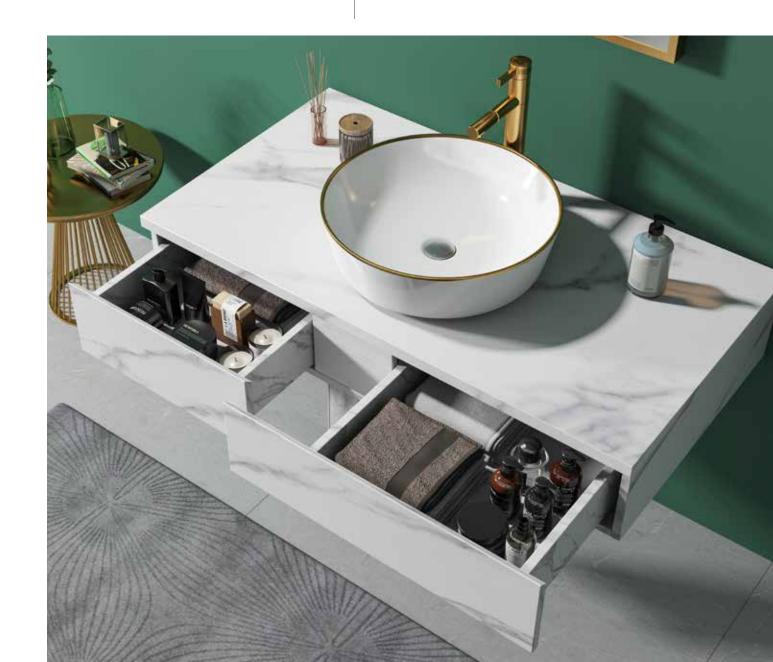

NovaSanitary - 005

.The cabinet with white flowers is perfectly matched with the cabinet feet, like a white swan on tiptoe and dancing, warm and elegant Suitable for personal families, senior clubs