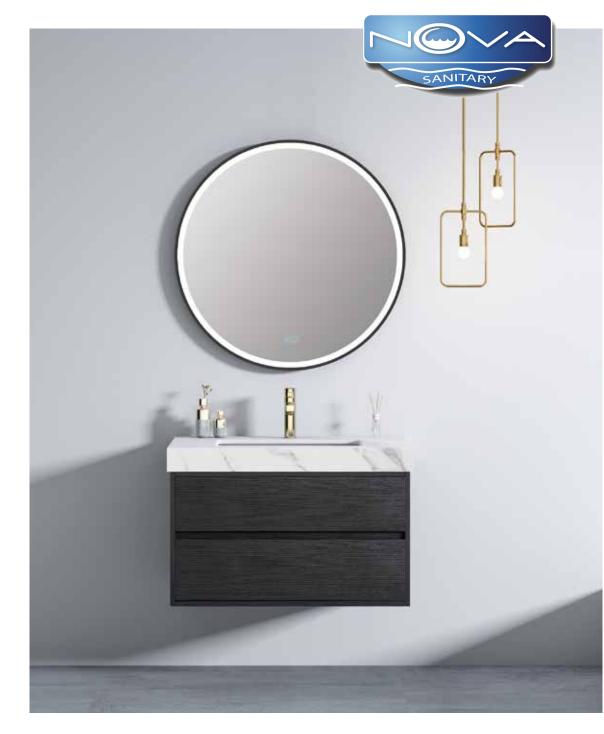

## **HABITAT ATURE**

The shape is very unique, the classic black and white match is also very eye-catching, and the design of the counter basin is also very flexible.

#### A-8903

Main: 1200x550mm Mirror: 650x1000mm