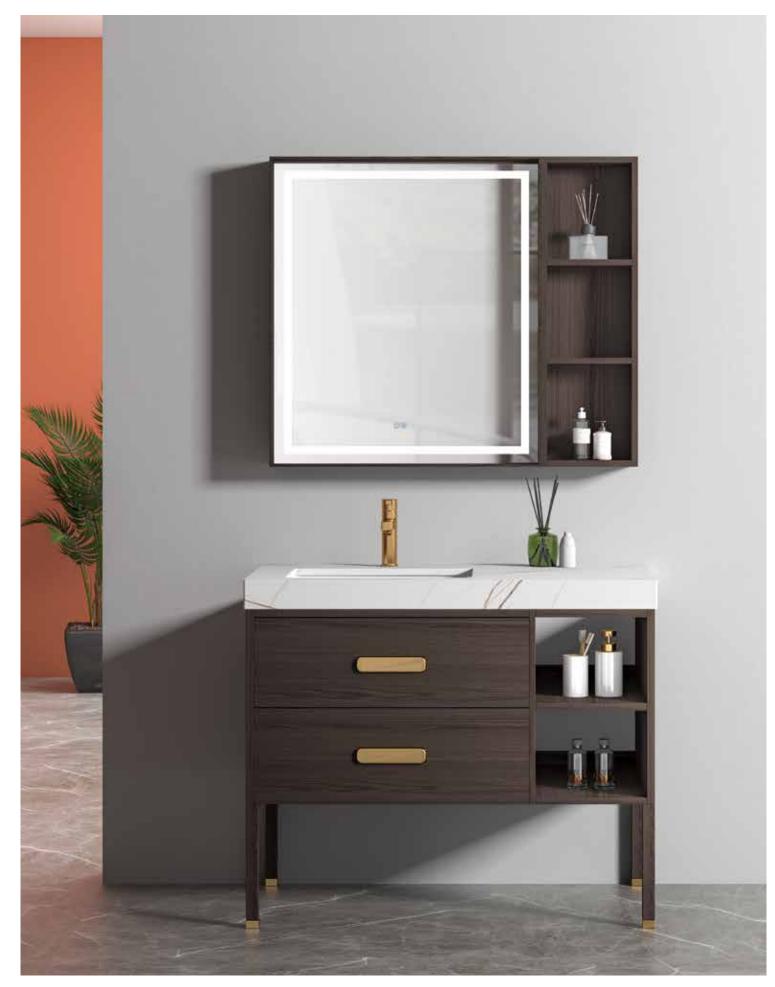

#### A-8905

Main: 2200x550mm Mirror: 550x1000mmx3 Side cabinet: 600x260x2200mm

NovaSanitary - 010 NovaSanitary - 011

A-8906

Main: 1500x550mm Mirror: 550x1000mmx2 Side cabinet: 600x260x2200mm Create elegant modeling, beyond the shackles of fashion, become a symbol of fashion taste. Smooth, elegant and beautiful color, no unnecessary decoration into simple, in the form, but intelligent in mind, deductive balance and harmony, the interpretation of fashion aesthetics, Unique artistic elements reflect the pursuit and style of self-charm of fashion savors in the new era.