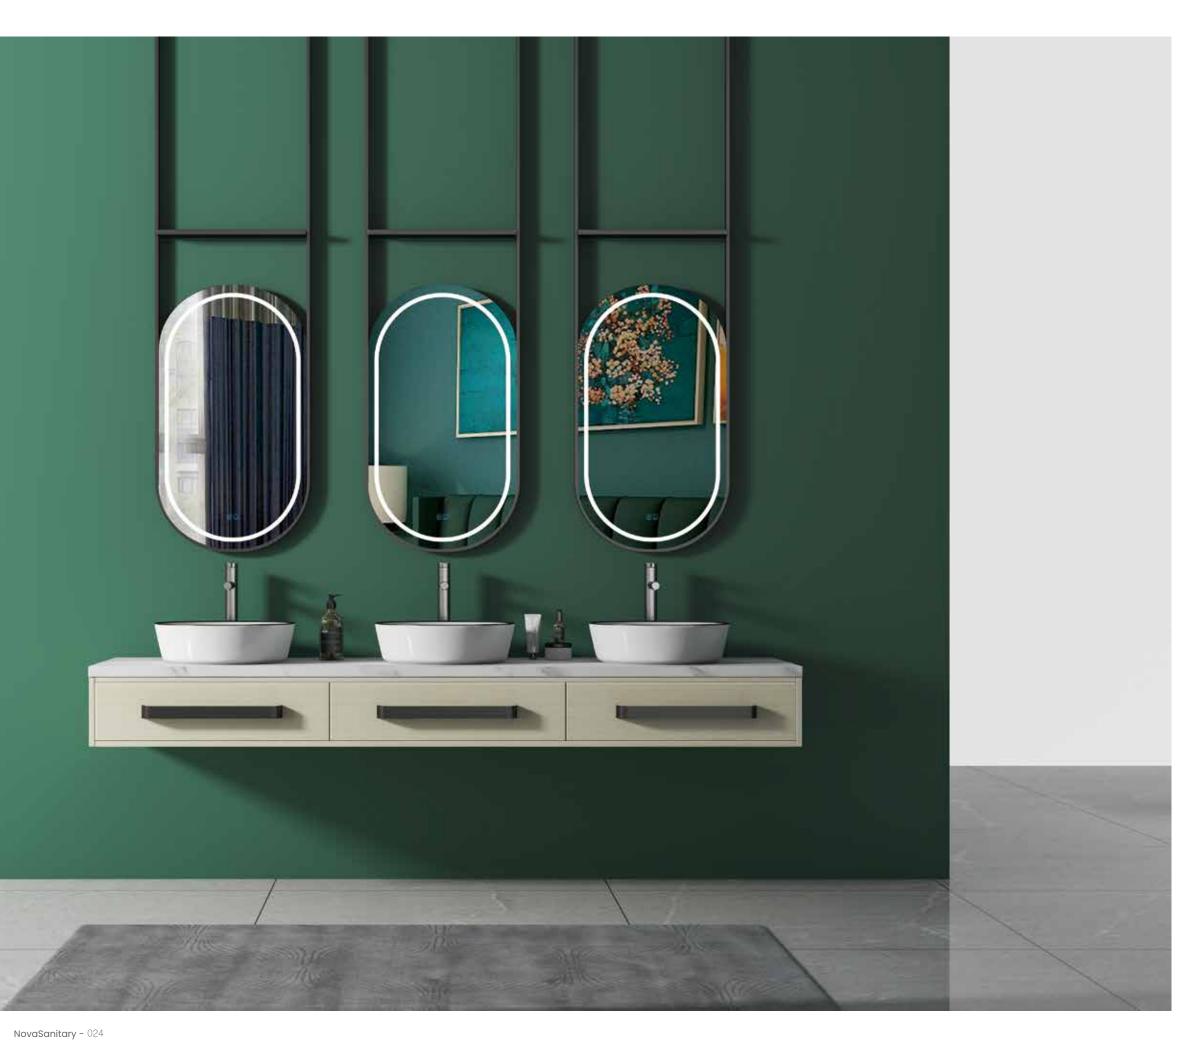

## **HABITAT ATURE**

The shape is very unique, the classic black and white match is also very eye-catching, and the design of the counter basin is also very flexible.

#### A-8903

Main: 1200x550mm Mirror: 650x1000mm