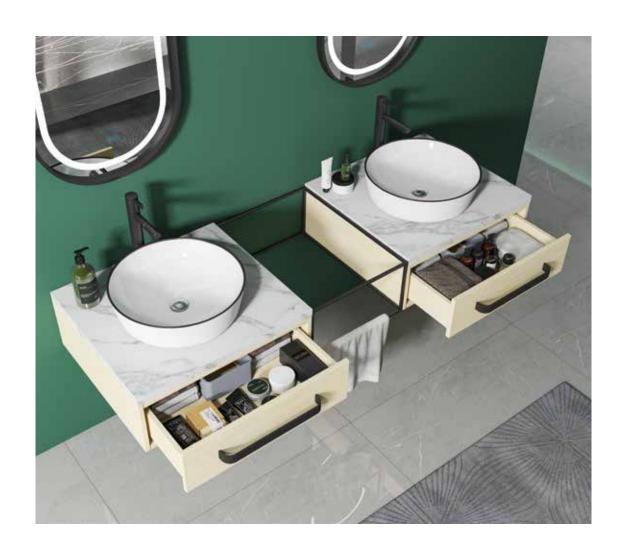

## **HABITAT ATURE**

The shape is very unique, the classic black and white match is also very eye-catching, and the design of the counter basin is also very flexible.

#### A-8903

Main: 1200x550mm Mirror: 650x1000mm