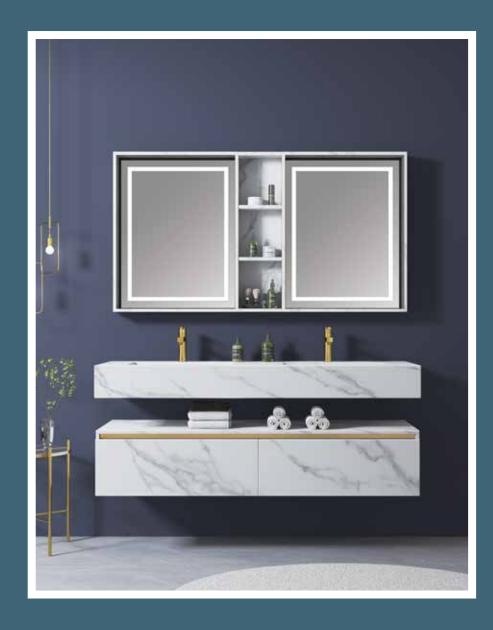

## **HABITAT ATURE**

The shape is very unique, the classic black and white match is also very eye-catching, and the design of the counter basin is also very flexible.

## **HABITAT ATURE**

The shape is very unique. the classic blbdk and white match is also very eyecatching, and the design of the counter basin is abo very lexible.