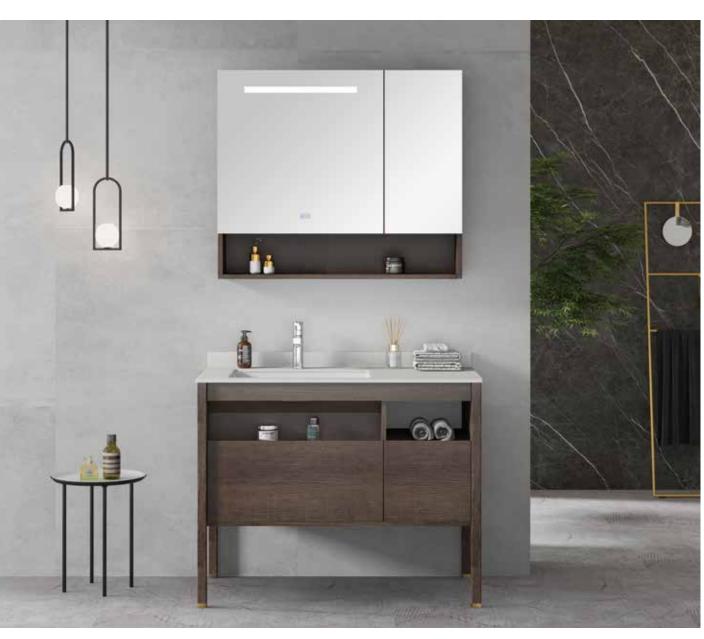

#### A-8905

Main: 2200x550mm Mirror: 550x1000mmx3 Side cabinet: 600x260x2200mm

NovaSanitary - 010 NovaSanitary - 011

A-8906

Main: 1500x550mm Mirror: 550x1000mmx2 Side cabinet: 600x260x2200mm Create elegant modeling, beyond the shackles of fashion, become a symbol of fashion taste. Smooth, elegant and beautiful color, no unnecessary decoration into simple, in the form, but intelligent in mind, deductive balance and harmony, the interpretation of fashion aesthetics, Unique artistic elements reflect the pursuit and style of self-charm of fashion savors in the new era.