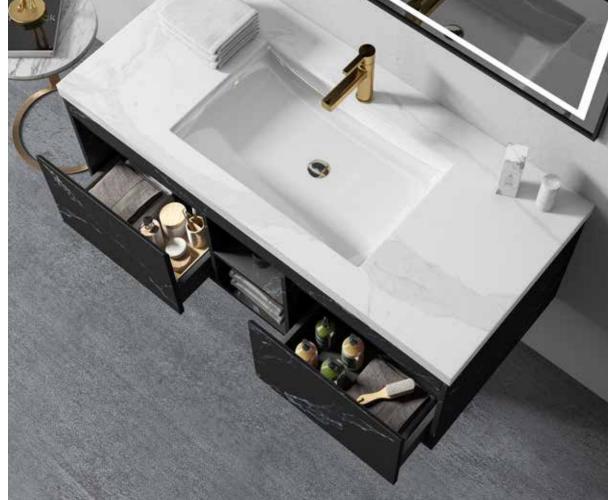

## **FUNNY**

Designer thinking

A-8907

Main: 1200x550mm Mirror: 650x1000mm The tide wets the white gull, the foam shows the golden color of the morning light, the night is over, the fish swims, and the beasts run, Free and scattered.