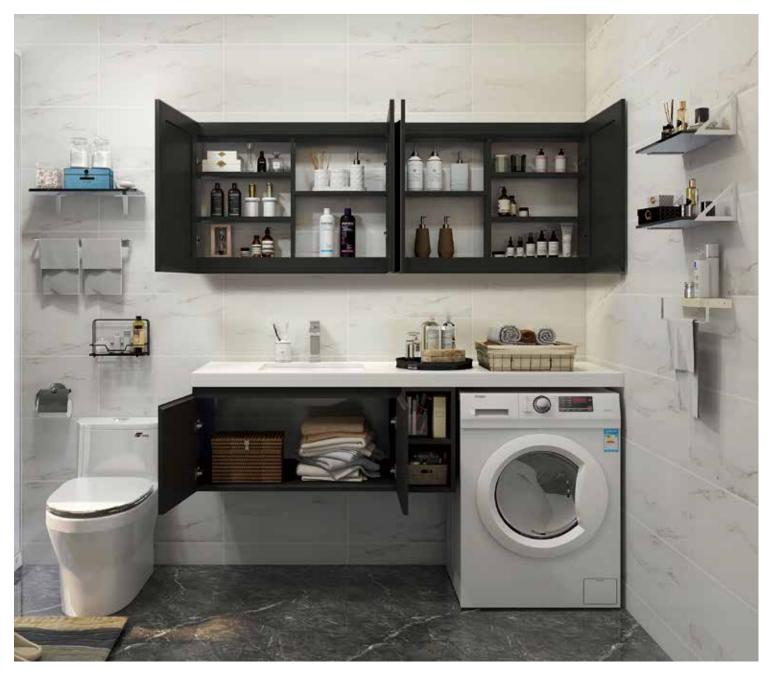

## **BATHROOM FURNITURES**

the shallow texture knocked out the warm atrium, and the clean white was simple and elegant.

A-8901

Main: 2200x550mm Mirror: 550x1000mmx3

NovaSanitary - 002

NovaSanitary - 003

NovaSanitary - 004