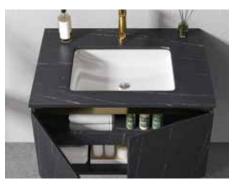

#### A-8926

Main: 1200x550mm Side: 300x138x700mm Mirror: 900x700mm

NovaSanitary - 063

A-8928

Main: 800x550mm Mirror: 800x138x700mm

Not colorful, not complicated, quiet in the hustle and bustle, with poetic quality and connotation, brown lightly jumps above black, and the beauty of the space is blooming between the inches.