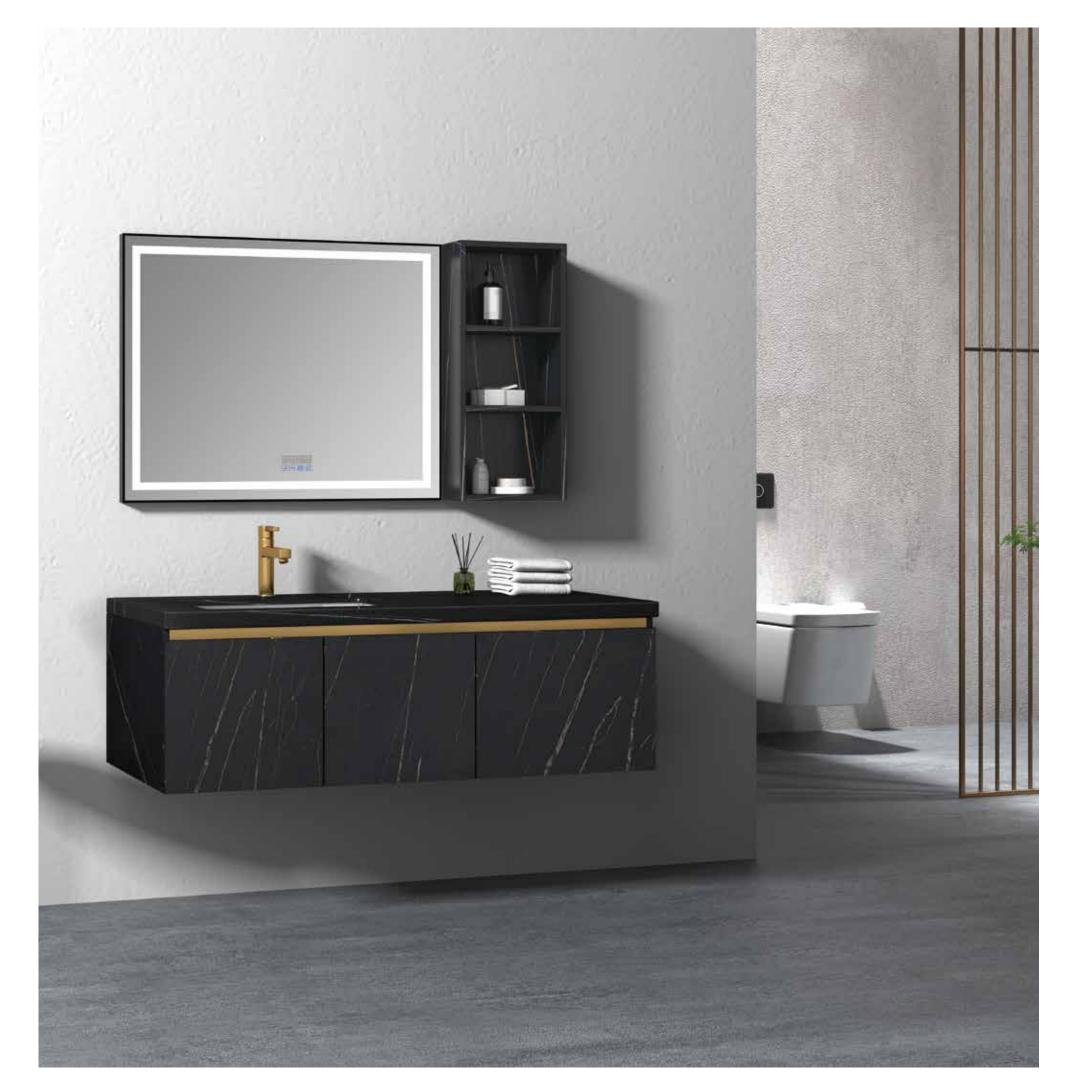

#### A-8912

Main: 2000x550mm Mirror: 550x1000mmx2

NovaSanitary - 028

NovaSanitary - 029

**UPRIGHT AND GENEROUS** 

The marble countertops include countertops and ceramic basins on the table: the new snowflake white rock slab countertop is environmentally friendly, comfortable, wear-resistant, and never fades.