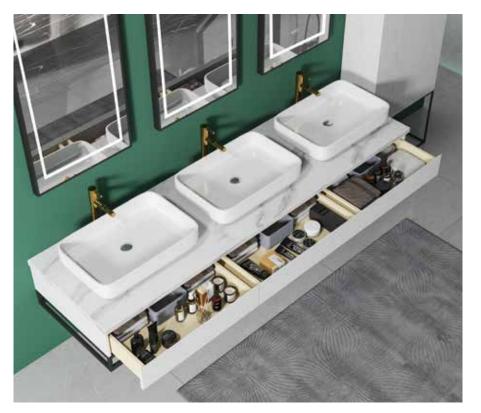

## **BATHROOM FURNITURES**

the shallow texture knocked out the warm atrium, and the clean white was simple and elegant.

A-8901

Main: 2200x550mm Mirror: 550x1000mmx3

NovaSanitary - 002

NovaSanitary - 003

NovaSanitary - 004