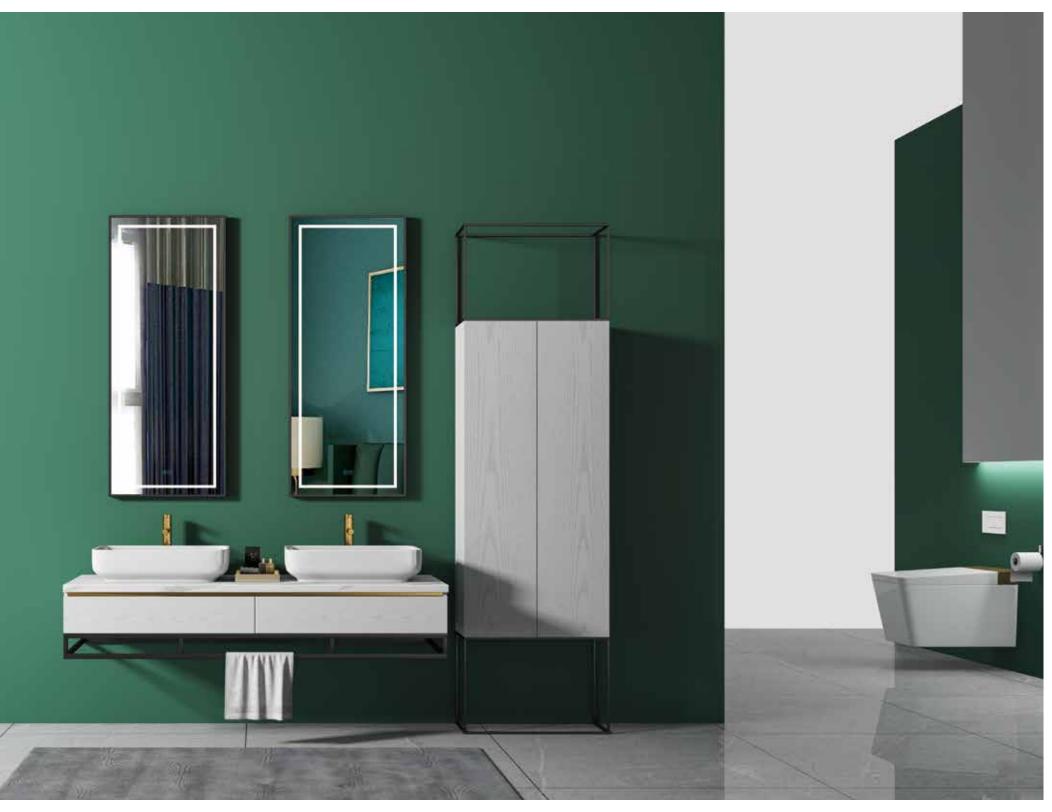

## **HABITAT ATURE**

The shape is very unique, the classic black and white match is also very eye-catching, and the design of the counter basin is also very flexible.

## **HABITAT ATURE**

The shape is very unique. the classic blbdk and white match is also very eyecatching, and the design of the counter basin is abo very lexible.

### **HABITAT ATURE**

The shape is very unique, the classic blbdk and white match is also very eyecatching, and the design of the counter basin is abo very lexible.