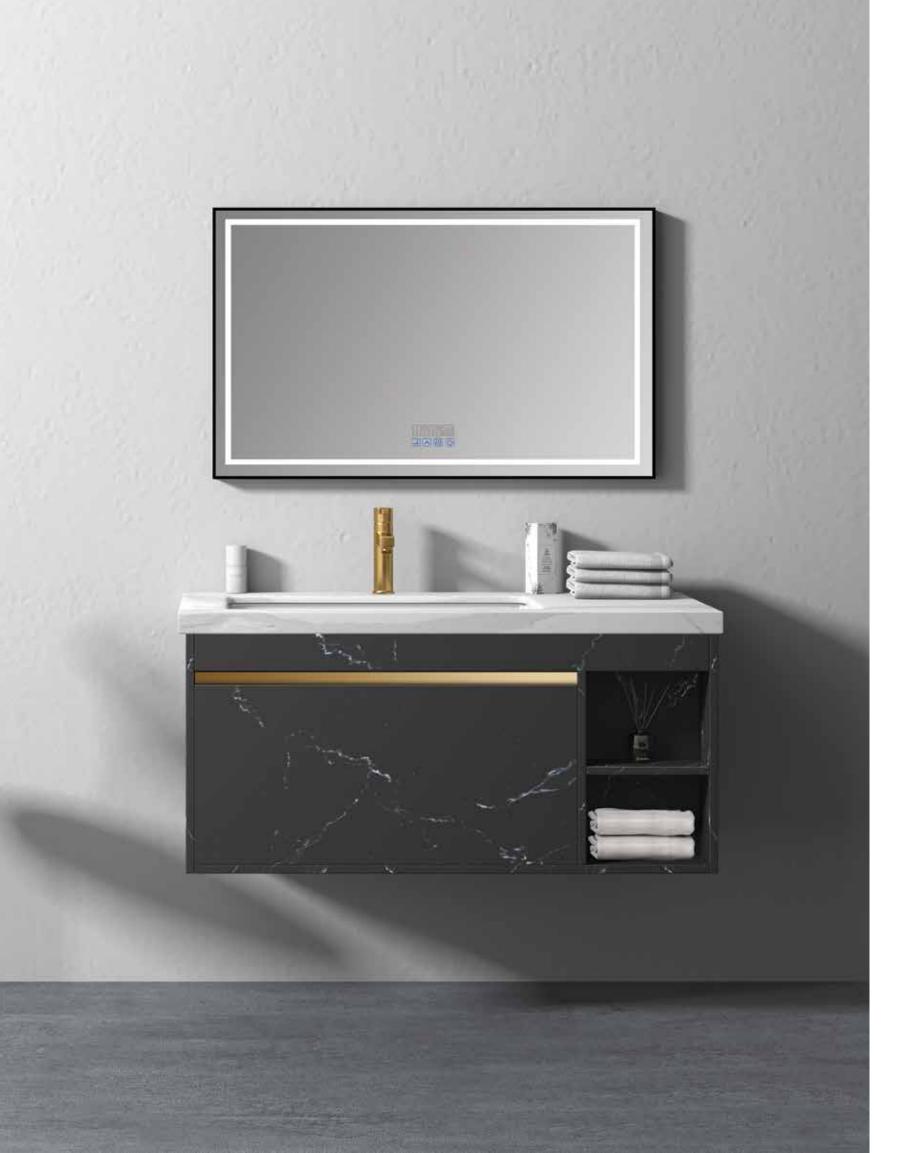

## **HABITAT ATURE**

The shape is very unique, the classic black and white match is also very eye-catching, and the design of the counter basin is also very flexible.

## **HABITAT ATURE**

The shape is very unique. the classic blbdk and white match is also very eyecatching, and the design of the counter basin is abo very lexible.