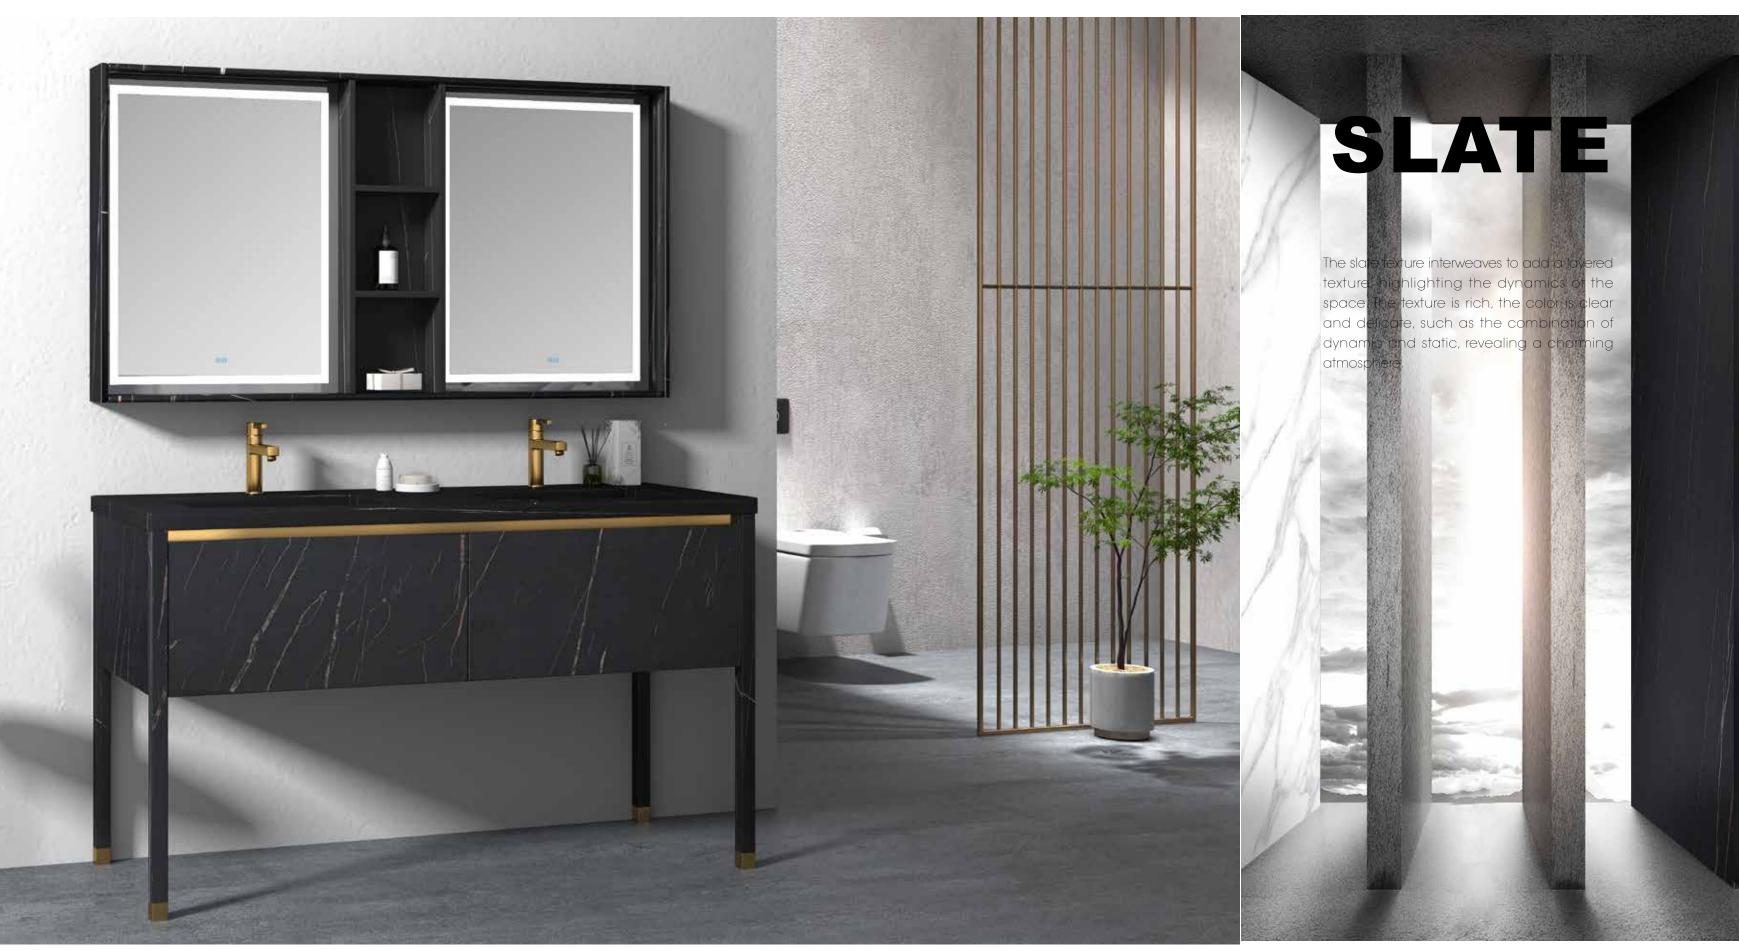

## **HABITAT ATURE**

The shape is very unique, the classic black and white match is also very eye-catching, and the design of the counter basin is also very flexible.

## **HABITAT ATURE**

The shape is very unique. the classic blbdk and white match is also very eyecatching, and the design of the counter basin is abo very lexible.

### **HABITAT ATURE**

The shape is very unique, the classic blbdk and white match is also very eyecatching, and the design of the counter basin is abo very lexible.