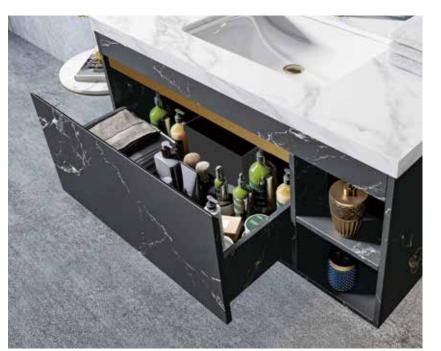

## **HABITAT ATURE**

The shape is very unique, the classic black and white match is also very eye-catching, and the design of the counter basin is also very flexible.

## **HABITAT ATURE**

The shape is very unique. the classic blbdk and white match is also very eyecatching, and the design of the counter basin is abo very lexible.