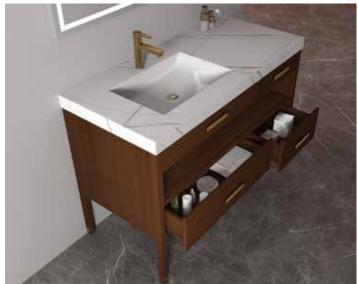

#### A-8905

Main: 2200x550mm Mirror: 550x1000mmx3 Side cabinet: 600x260x2200mm

NovaSanitary - 010 NovaSanitary - 011

A-8906

Main: 1500x550mm Mirror: 550x1000mmx2 Side cabinet: 600x260x2200mm Create elegant modeling, beyond the shackles of fashion, become a symbol of fashion taste. Smooth, elegant and beautiful color, no unnecessary decoration into simple, in the form, but intelligent in mind, deductive balance and harmony, the interpretation of fashion aesthetics, Unique artistic elements reflect the pursuit and style of self-charm of fashion savors in the new era.