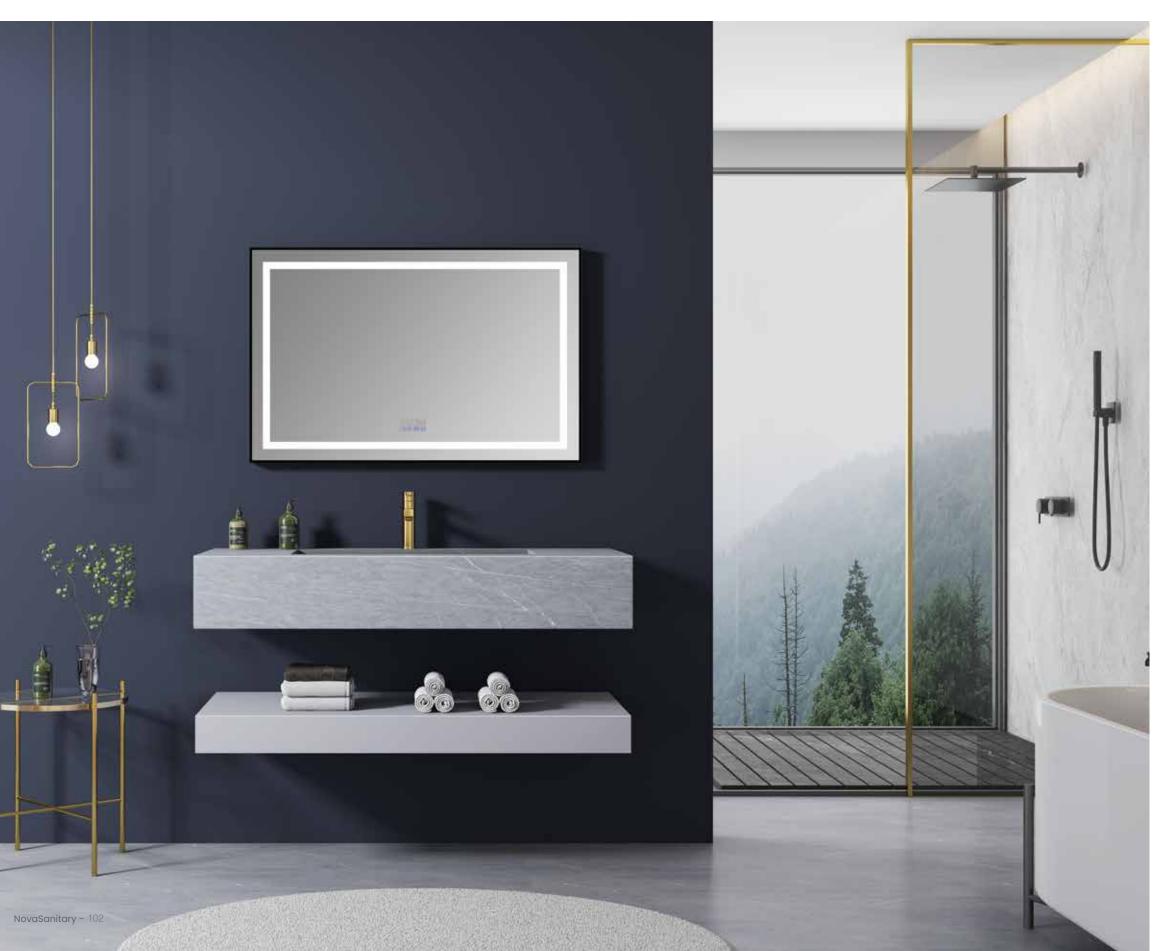

#### A-8912

Main: 2000x550mm Mirror: 550x1000mmx2

NovaSanitary - 028

NovaSanitary - 029

**UPRIGHT AND GENEROUS** 

The marble countertops include countertops and ceramic basins on the table: the new snowflake white rock slab countertop is environmentally friendly, comfortable, wear-resistant, and never fades.