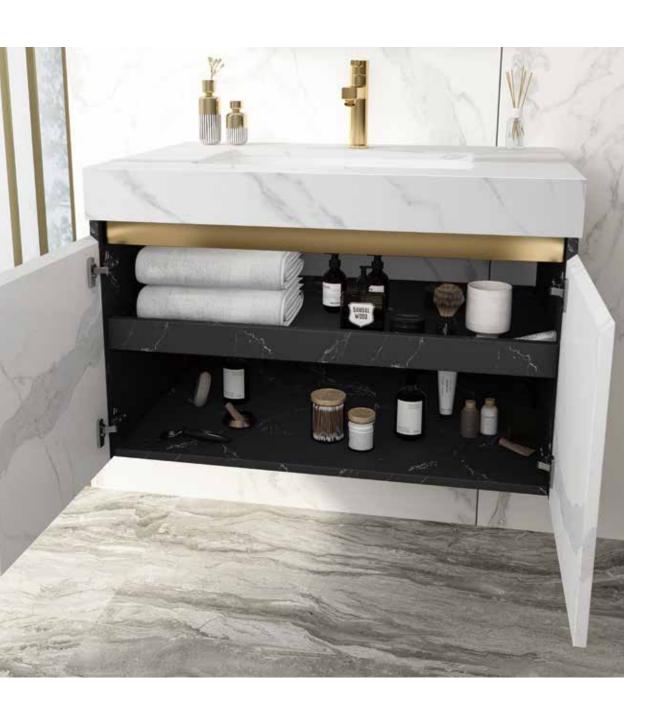

#### A-8902

Main: 1500x550mm Mirror: 550x1000mmx2

the new snowflake white pattern makes it simple and simple