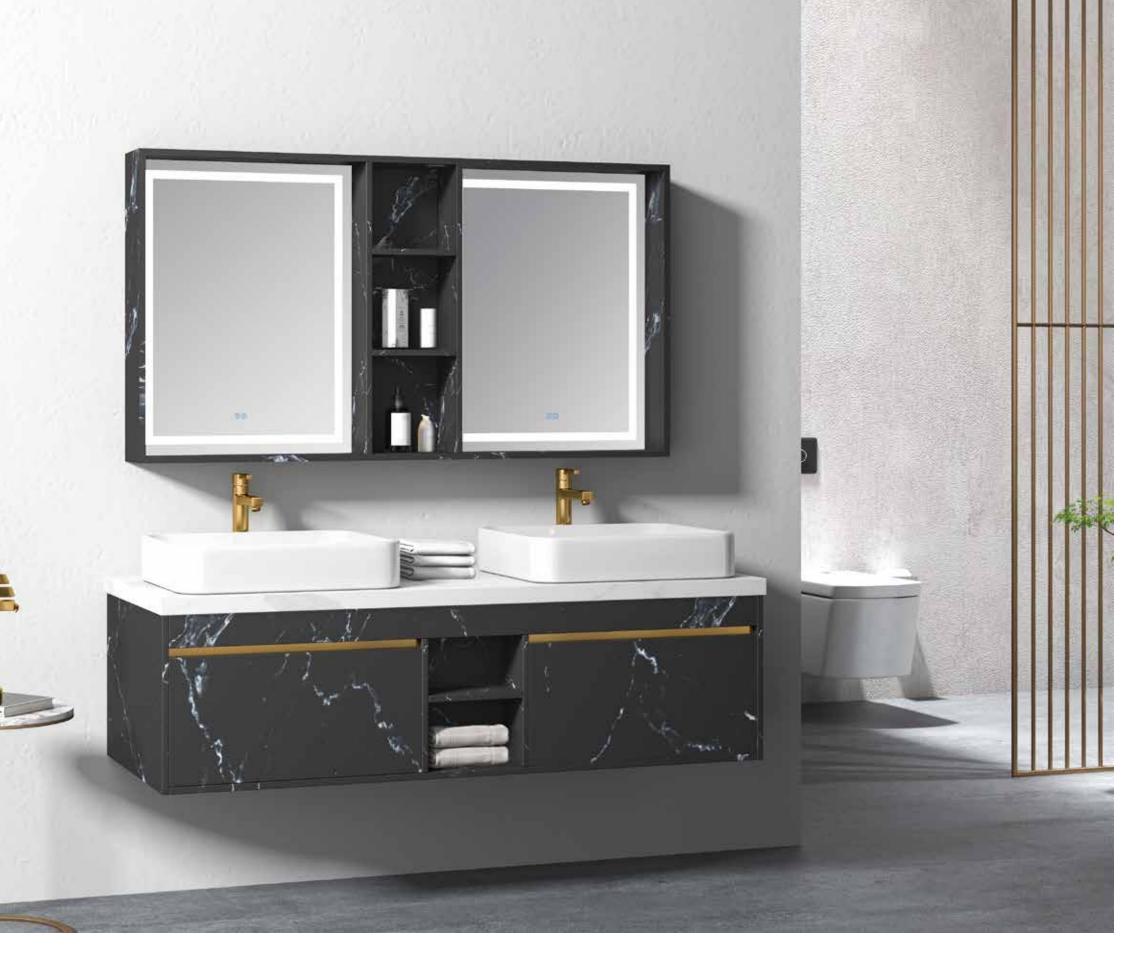

## **HABITAT ATURE**

The shape is very unique, the classic black and white match is also very eye-catching, and the design of the counter basin is also very flexible.

#### A-8903

Main: 1200x550mm Mirror: 650x1000mm