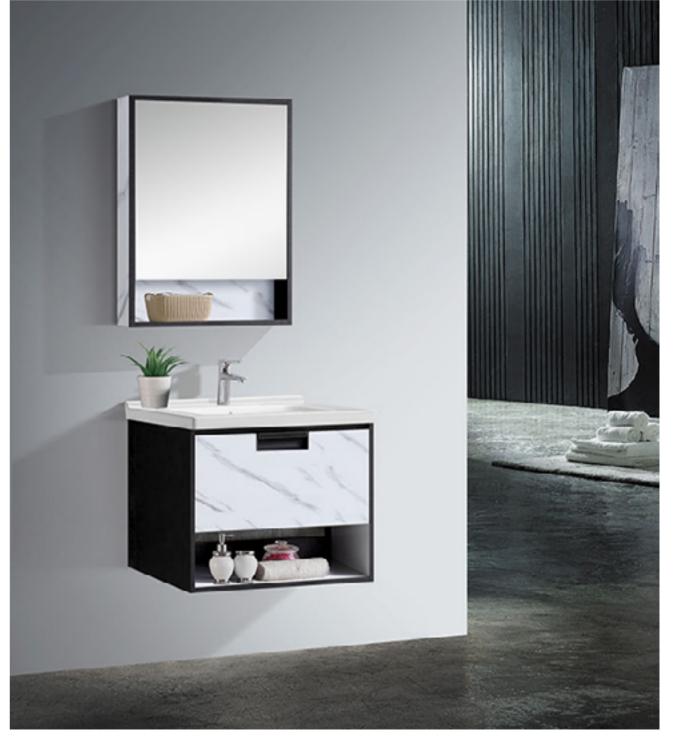

## **HABITAT ATURE**

The shape is very unique. the classic blbdk and white match is also very eyecatching, and the design of the counter basin is abo very lexible.

## **HABITAT ATURE**

The shape is very unique, the classic black and white match is also very eye-catching, and the design of the counter basin is also very flexible.