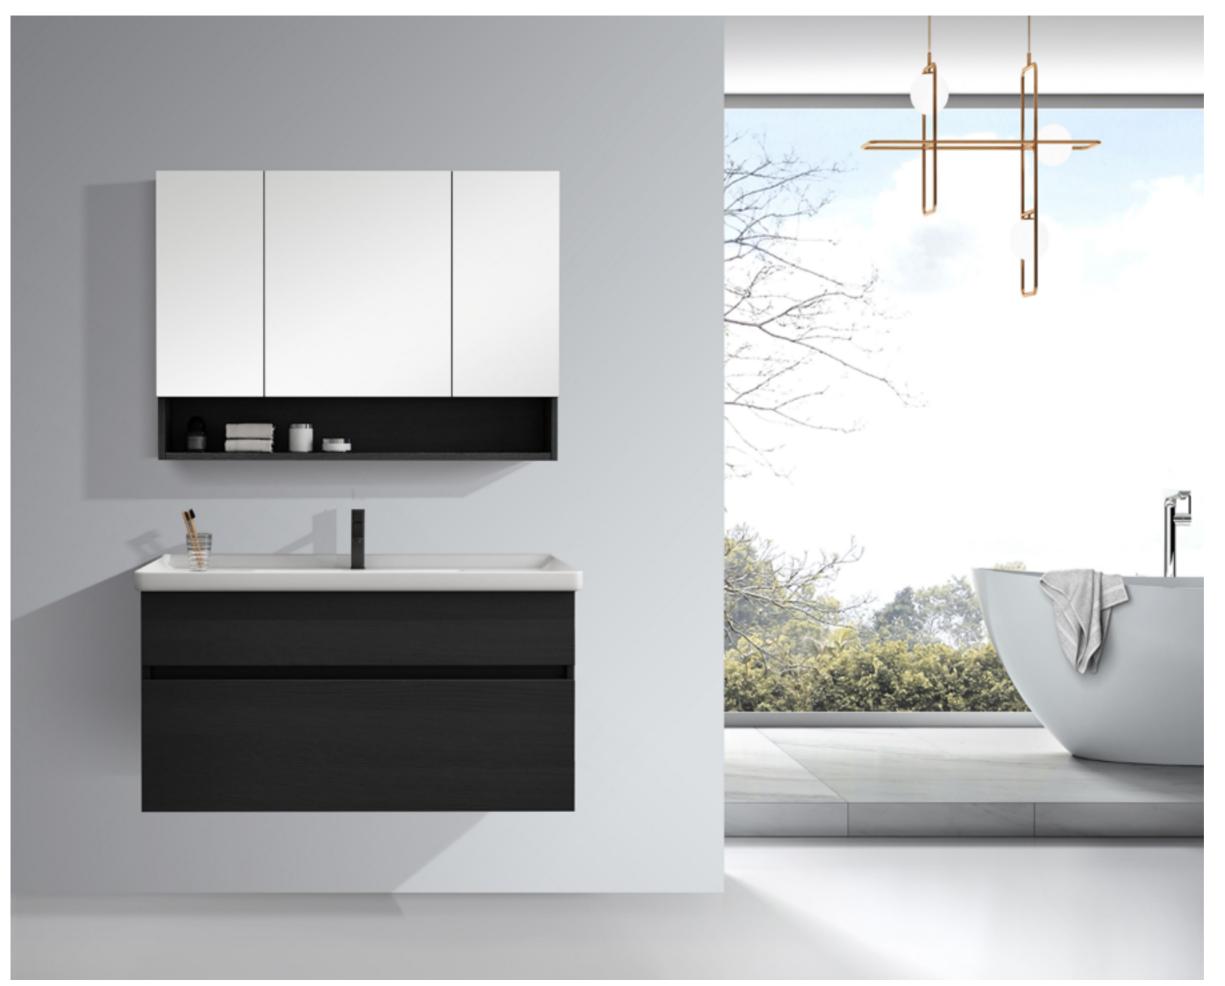

### S-8375

Main Cabinet:800x500mm Mirror:800x700mm

Enjoy the romance of light luxury

NovaSanitary - 17 NovaSanitary - 18

Main Cabinet:800x500mm Mirror:800x600mm

Main Cabinet:800x500mm/ Mirror:800x600mm

S-8375

Main Cabinet:1000x460mm Mirror:900x700mm

Main Cabinet:600x460mm Mirror:600x700mm

Main Cabinet:800x460mm Mirror:800x700mm The perfection of the pursuit of the creative power, the process of the leap of the product promotion. There is no luxuriant decoration, no excessive decoration, only a simple dependency, elimination of excess.