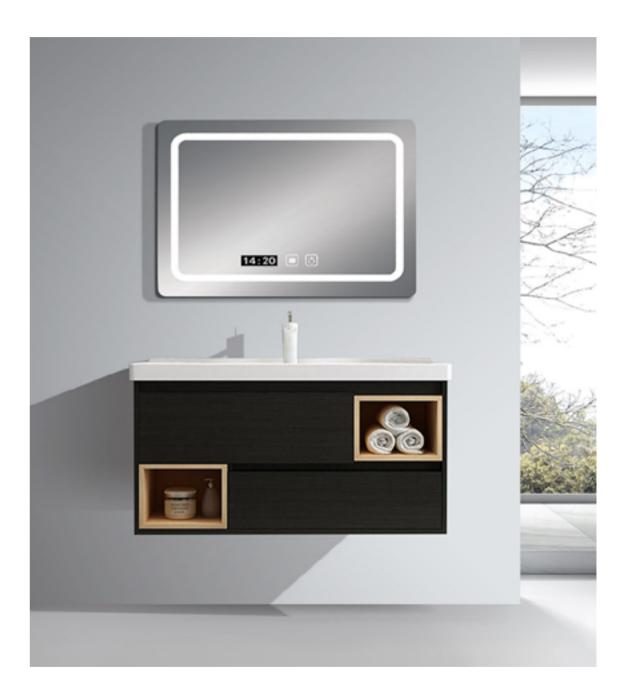

r every day, art and your company.







Main Cabinet:800x500mm Mirror:800x700mm

### S-8625

Main Cabinet:800x500mm Mirror:800x700mm









Main Cabinet:800x500mm Mirror:800x600mm S-8627

Main Cabinet:800x500mm Mirror:800x600mm

## THE BEAUTY OF ART IN THE BATHROOM



S-8629

Main Cabinet:1000x500mm Mirror:900x700mm



### S-8628

Main Cabinet:1000x500mm Mirror:900x700mm

Simple life, unearth the noise of the world, in the simplicity of return to me. The body and the heart go back to ancient times, that is the sincere and self - life. Luxuriant and noble, deduce luxuriant individuality, always with the moment, with the heart.









S-8630

Main Cabinet:1000x500mm Mirror:900x600mm The perfection of the pursuit of the creative power, the process of the leap of the product promotion.



### S-8631

Main Cabinet:1000x500mm Mirror:900x600mm

## SIMPLE DESIGN

SANITARY

The design strives for simplicity and fits the bathroom space, especially for the seemingly unattainable space. Plain, strong functional, and the only space, fully functional.

### S-8633

Main Cabinet:800x500mm Mirror:800x700mm





### S-8375

Main Cabinet:800x500mm Mirror:800x700mm

Enjoy the romance of light luxury

NovaSanitary - 17 NovaSanitary - 18



Main Cabinet:800x500mm Mirror:800x600mm





Main Cabinet:800x500mm/ Mirror:800x600mm

### **S**-8638

Main Cabinet:1000x500mm/ Mirror:1000x600mm

## SIMPLE DESIGN

The design strives for simplicity and fits the bathroom space, especially for the seemingly unattainable space. Plain, strong functional, and the only space, fully functional.



### S-8644