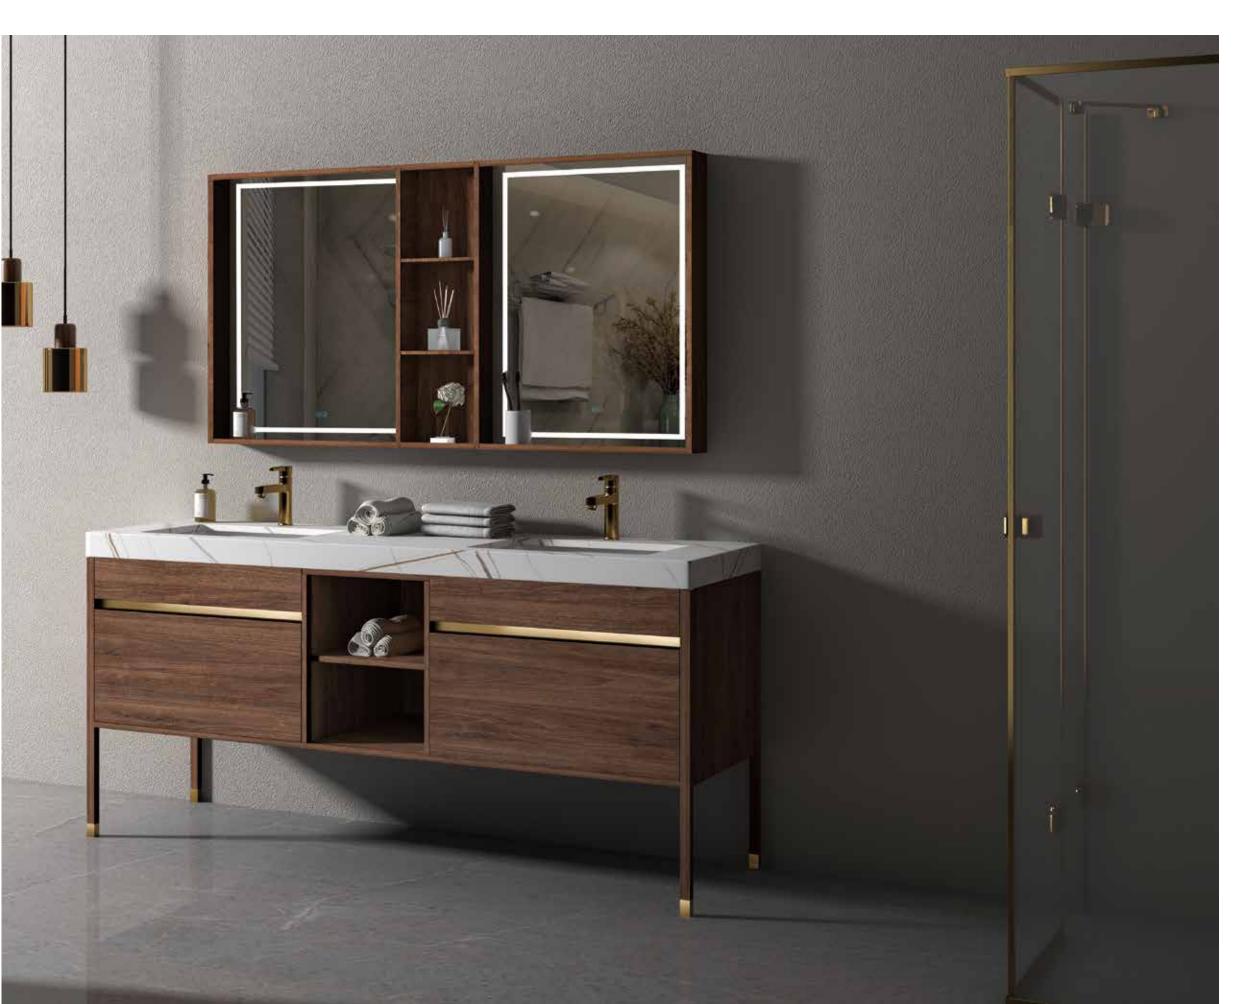

## **BATHROOM FURNITURES**

the shallow texture knocked out the warm atrium, and the clean white was simple and elegant.

A-8901

Main: 2200x550mm Mirror: 550x1000mmx3

NovaSanitary - 002

NovaSanitary - 003

NovaSanitary - 004