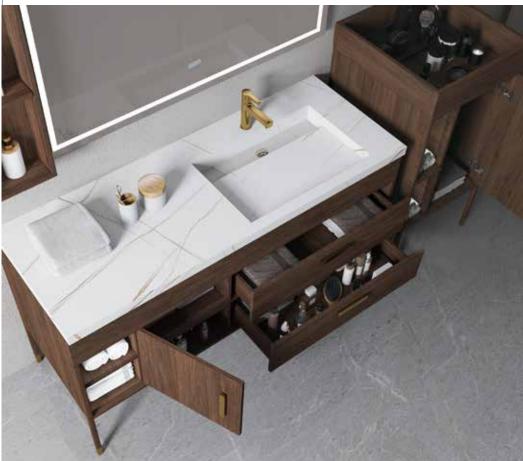

## **BATHROOM FURNITURES**

the shallow texture knocked out the warm atrium, and the clean white was simple and elegant.

A-8901

Main: 2200x550mm Mirror: 550x1000mmx3

NovaSanitary - 002

NovaSanitary - 003

NovaSanitary - 004

NovaSanitary - 005

.The cabinet with white flowers is perfectly matched with the cabinet feet, like a white swan on tiptoe and dancing, warm and elegant Suitable for personal families, senior clubs