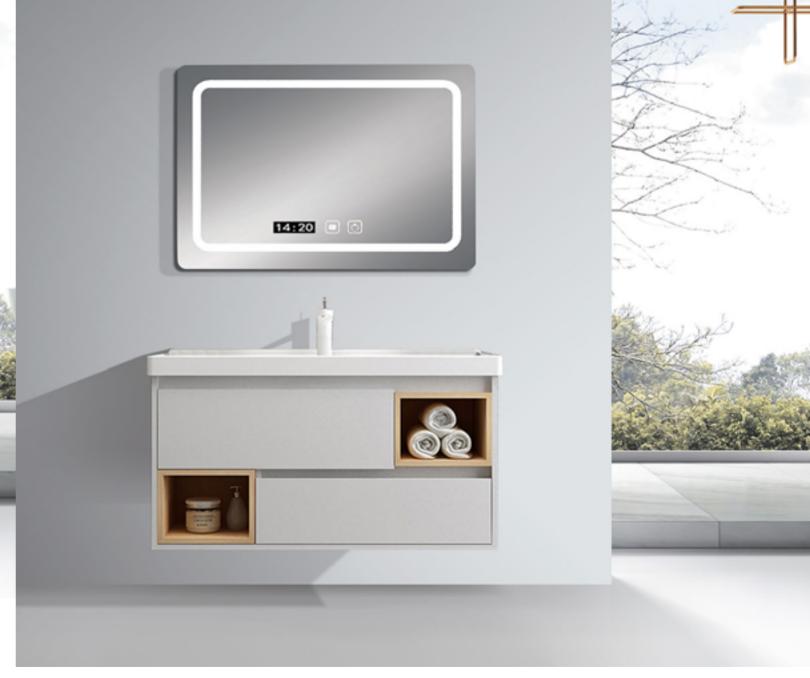

## **BATHROOM FURNITURES**

the shallow texture knocked out the warm atrium, and the clean white was simple and elegant.

A-8901

Main: 2200x550mm Mirror: 550x1000mmx3

NovaSanitary - 002

NovaSanitary - 003

NovaSanitary - 004