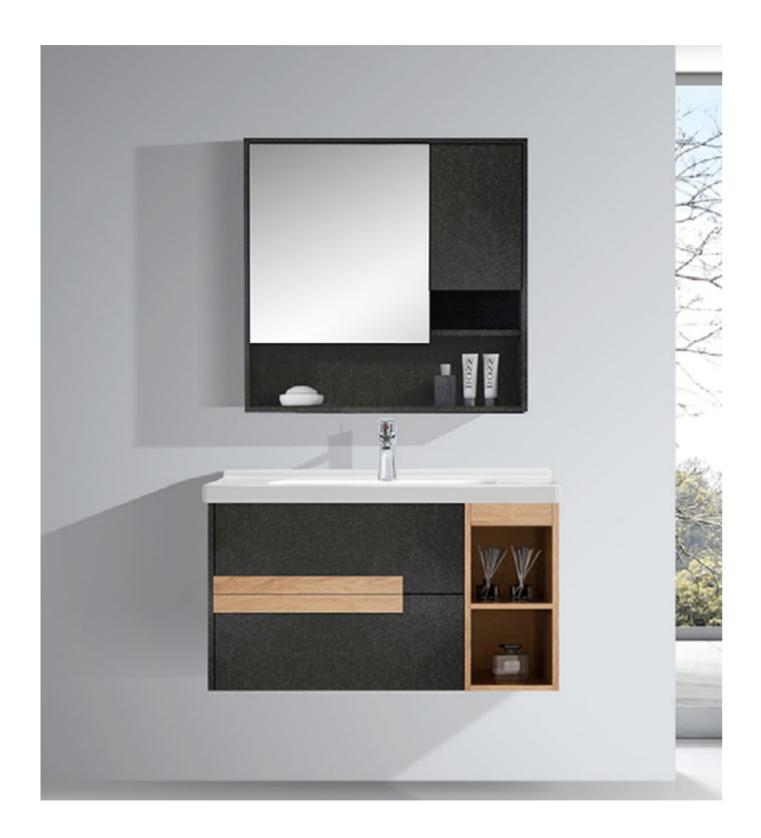

### S-8619

Main Cabinet:1000x500mm

Mirror:900x700mm

### S-8624

Main Cabinet:900x500mm Mirror:900x700mm

The perfection of the pursuit of the creative power, the process of the leap of the product promotion. There is no luxuriant decoration, no excessive decoration, only a simple dependency, elimination of excess.