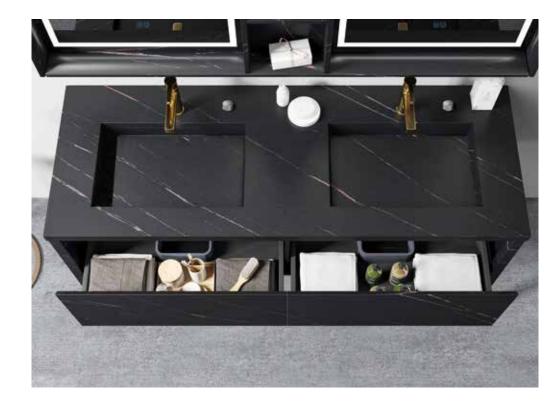

## **HABITAT ATURE**

The shape is very unique, the classic black and white match is also very eye-catching, and the design of the counter basin is also very flexible.

## **HABITAT ATURE**

The shape is very unique. the classic blbdk and white match is also very eyecatching, and the design of the counter basin is abo very lexible.