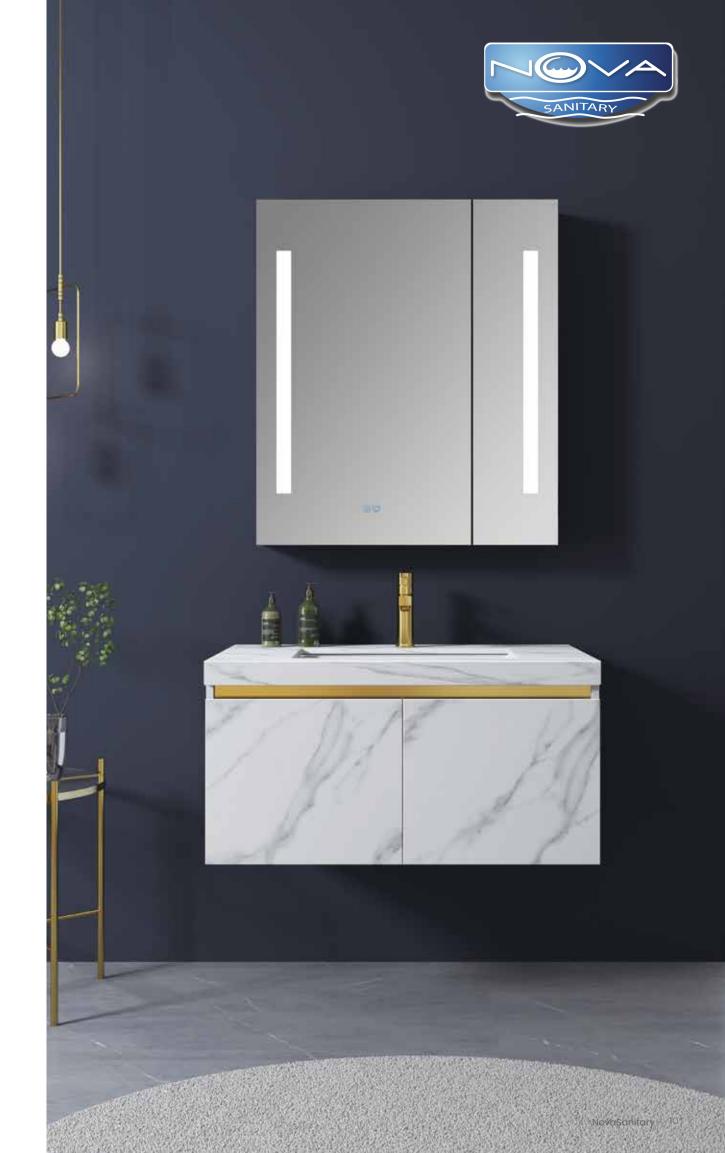

## **HABITAT ATURE**

The shape is very unique, the classic black and white match is also very eye-catching, and the design of the counter basin is also very flexible.

## **HABITAT ATURE**

The shape is very unique. the classic blbdk and white match is also very eyecatching, and the design of the counter basin is abo very lexible.