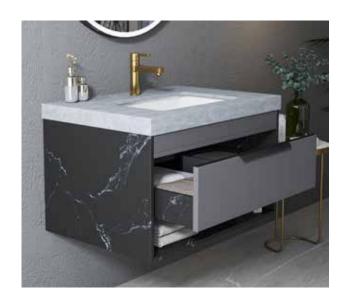

## **HABITAT ATURE**

The shape is very unique, the classic black and white match is also very eye-catching, and the design of the counter basin is also very flexible.

## **HABITAT ATURE**

The shape is very unique. the classic blbdk and white match is also very eyecatching, and the design of the counter basin is abo very lexible.