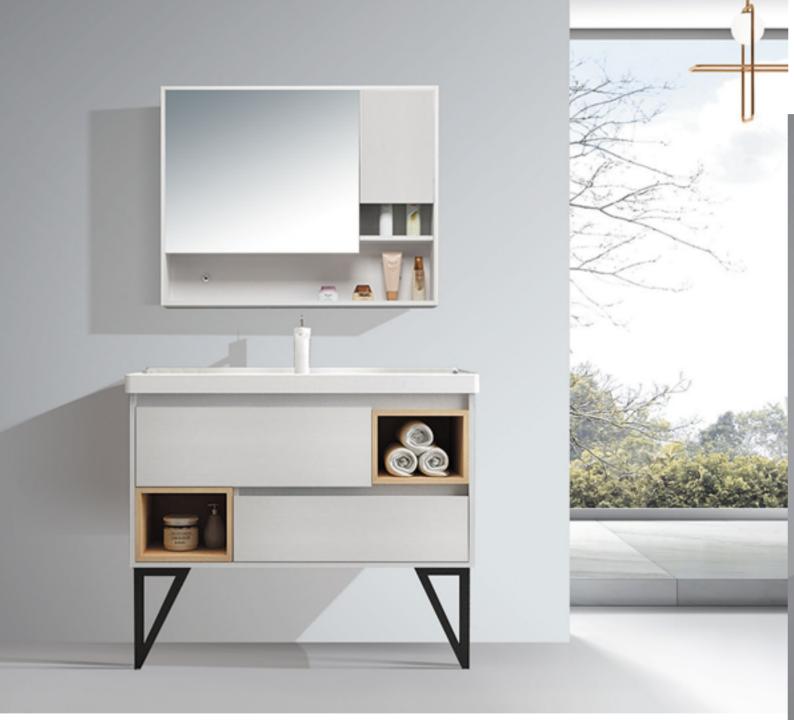

## **HABITAT ATURE**

The shape is very unique, the classic black and white match is also very eye-catching, and the design of the counter basin is also very flexible.

## **HABITAT ATURE**

The shape is very unique. the classic blbdk and white match is also very eyecatching, and the design of the counter basin is abo very lexible.