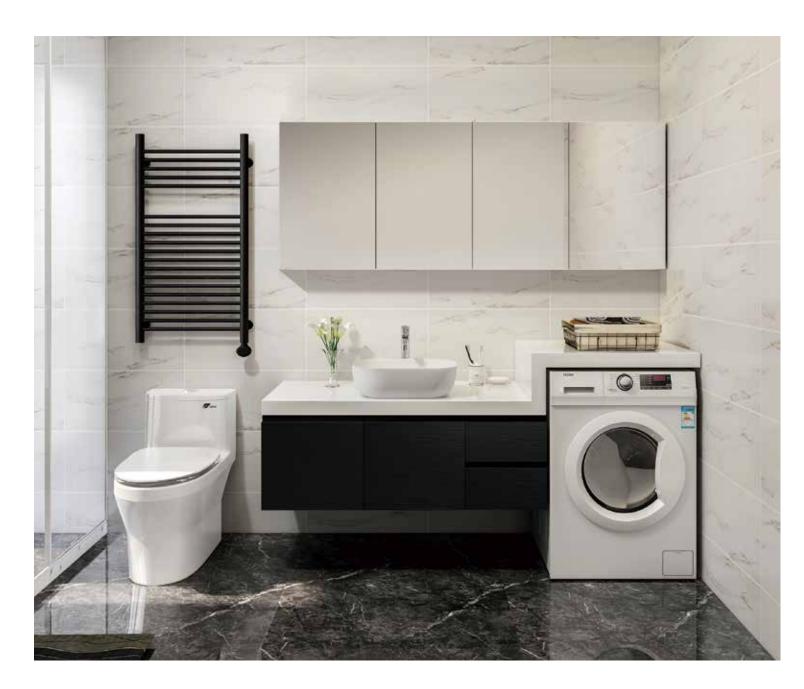

### A-8977

Main: 1200x550mm Side: 300x138x700mm Mirror: 900x700mm

NovaSanitary - 158

NovaSanitary - 159

A-8979

Main: 1000x550mm Mirror: 900x138x700mm

Deeply appreciate the meticulous and comfortable life, and feel the drips of life.