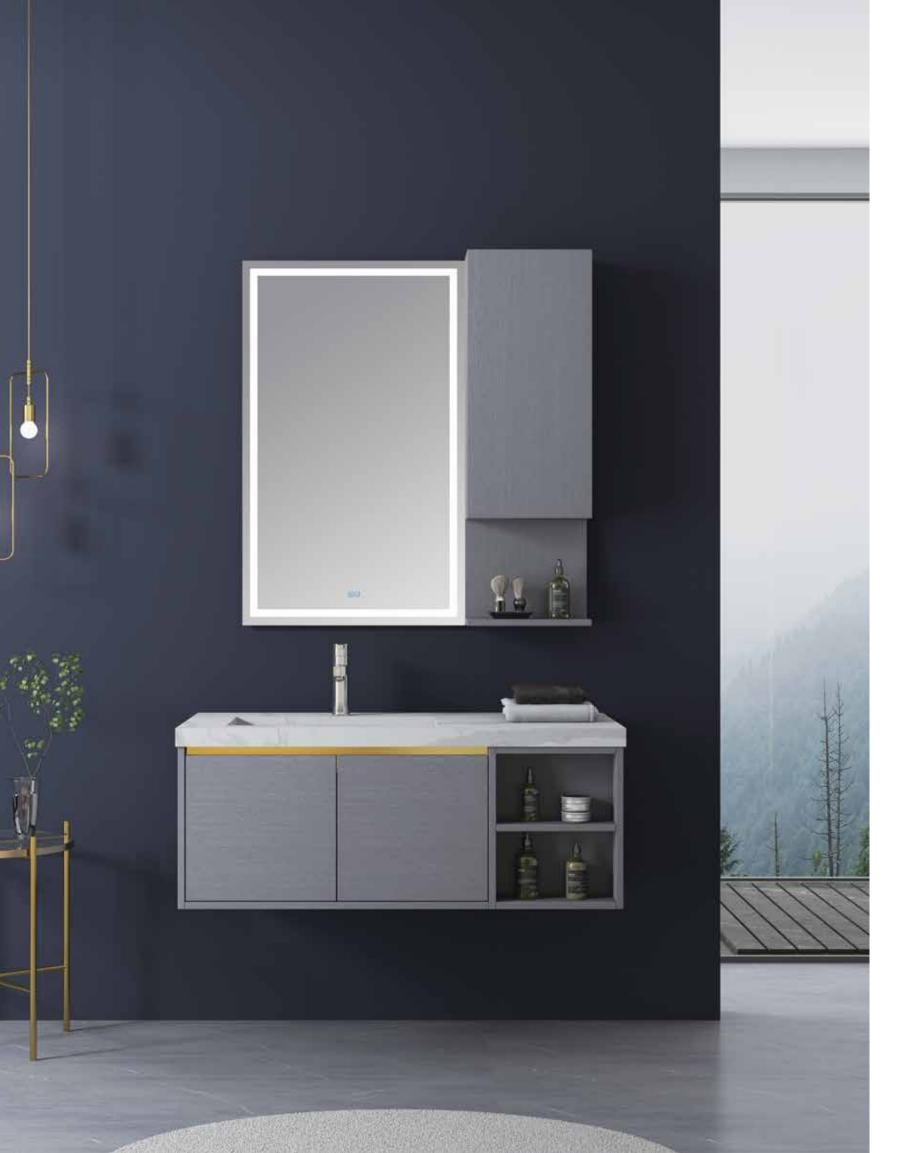

## **BATHROOM FURNITURES**

the shallow texture knocked out the warm atrium, and the clean white was simple and elegant.

A-8901

Main: 2200x550mm Mirror: 550x1000mmx3

NovaSanitary - 002

NovaSanitary - 003

NovaSanitary - 004