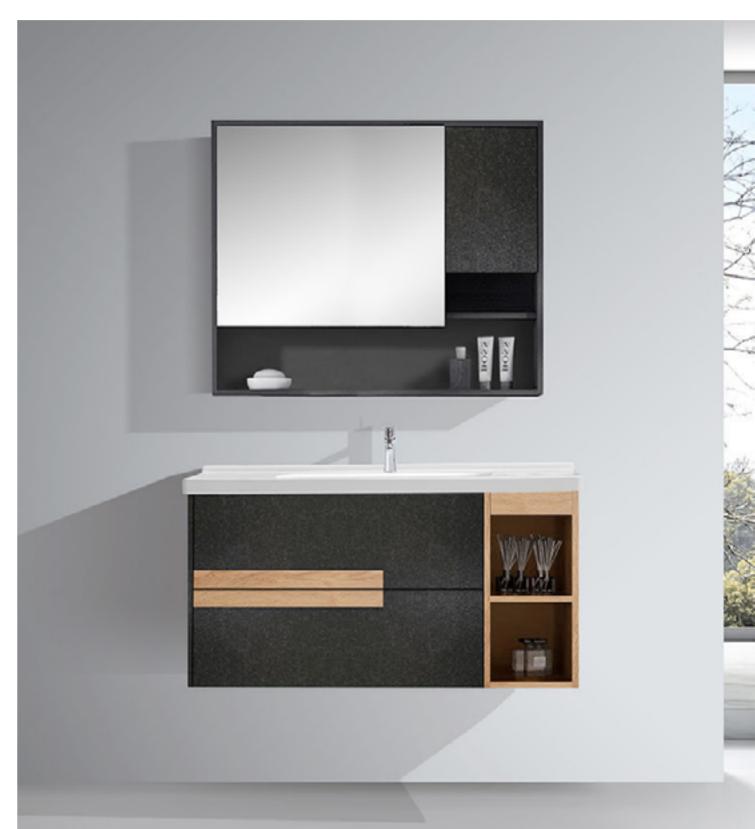

rives for simplicity and fits the bathroom space, especially for the seemingly unattainable space. Plain, strong functional, and the only space, fully functional.

### S-8633

Main Cabinet:800x500mm Mirror:800x700mm





### S-8375

Main Cabinet:800x500mm Mirror:800x700mm

Enjoy the romance of light luxury

NovaSanitary - 17 NovaSanitary - 18



Main Cabinet:800x500mm Mirror:800x600mm





Main Cabinet:800x500mm/ Mirror:800x600mm

### **S**-8638

Main Cabinet:1000x500mm/ Mirror:1000x600mm

## SIMPLE DESIGN

The design strives for simplicity and fits the bathroom space, especially for the seemingly unattainable space. Plain, strong functional, and the only space, fully functional.



### S-8644

Main Cabinet:900x500mm/ Mirror:900x700mm

### S-8648

Main Cabinet:1000x500mm Mirror:900x700mm







Main Cabinet:800x500mm Mirror:800x700mm

### S-8650

Main Cabinet:600x500mm Mirror:600x700mm







Fresh rural style, warm people's soft romantic heart.

## **HABITAT ATURE**

The shape is very unique. the classic blbdk and white match is also very eyecatching, and the design of the counter basin is abo very lexible.

### S-8666

Main Cabinet:1000x460mm/ Mirror:1000x700mm





Main Cabinet:800x460mm Mirror:800x700mm

## SIMPLE DESIGN

SANITARY

The design strives for simplicity and fits the bathroom space, especially for the seemingly unattainable space. Plain, strong functional, and the only space, fully functional.

### **S**-8668

Main Cabinet:600x460mm Mirror:600x700mm







## **SIMPLE LIFE**

Simple life, unearth the noise of the world, in the simplicity of return to me. The