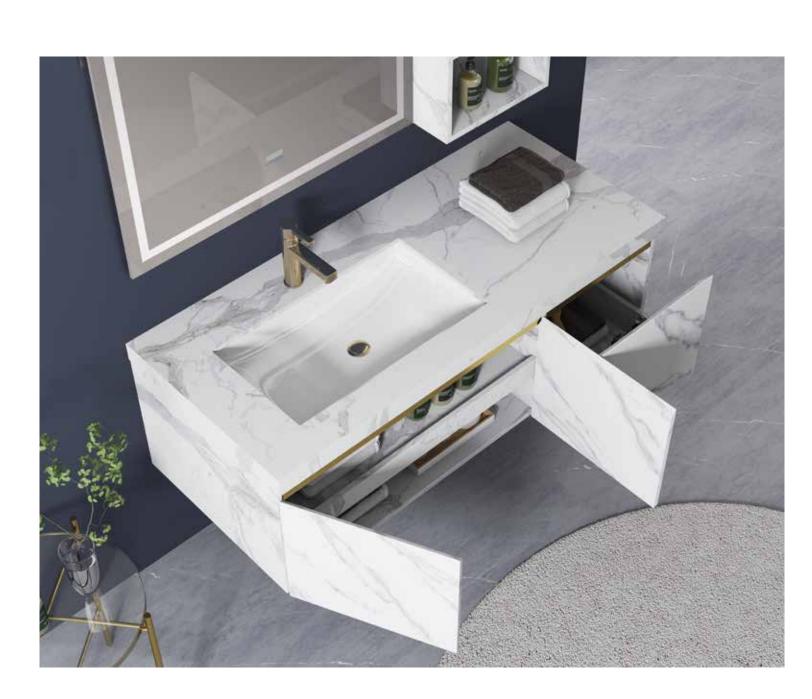

## **BATHROOM FURNITURES**

the shallow texture knocked out the warm atrium, and the clean white was simple and elegant.

A-8901

Main: 2200x550mm Mirror: 550x1000mmx3

NovaSanitary - 002

NovaSanitary - 003

NovaSanitary - 004