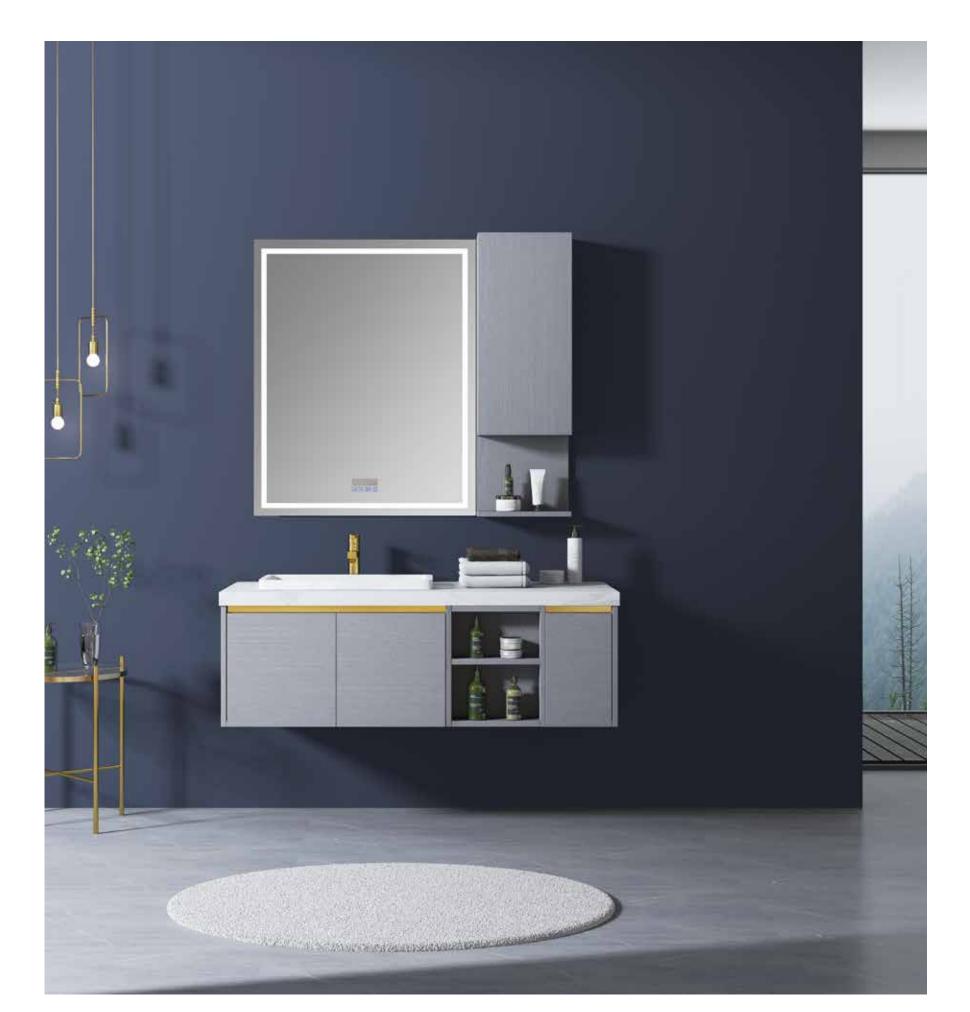

## **BATHROOM FURNITURES**

the shallow texture knocked out the warm atrium, and the clean white was simple and elegant.

A-8901

Main: 2200x550mm Mirror: 550x1000mmx3

NovaSanitary - 002

NovaSanitary - 003

NovaSanitary - 004