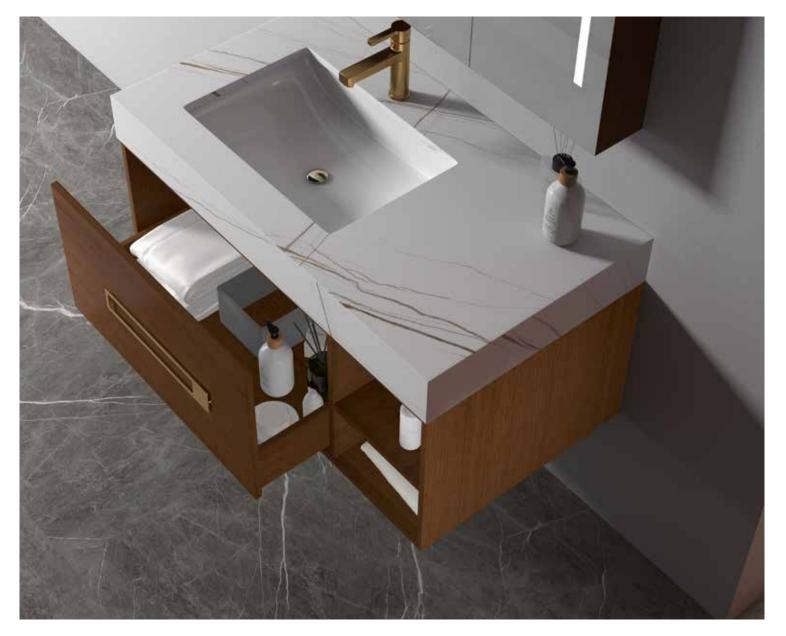

#### A-8905

Main: 2200x550mm Mirror: 550x1000mmx3 Side cabinet: 600x260x2200mm

NovaSanitary - 010 NovaSanitary - 011

A-8906

Main: 1500x550mm Mirror: 550x1000mmx2 Side cabinet: 600x260x2200mm Create elegant modeling, beyond the shackles of fashion, become a symbol of fashion taste. Smooth, elegant and beautiful color, no unnecessary decoration into simple, in the form, but intelligent in mind, deductive balance and harmony, the interpretation of fashion aesthetics, Unique artistic elements reflect the pursuit and style of self-charm of fashion savors in the new era.