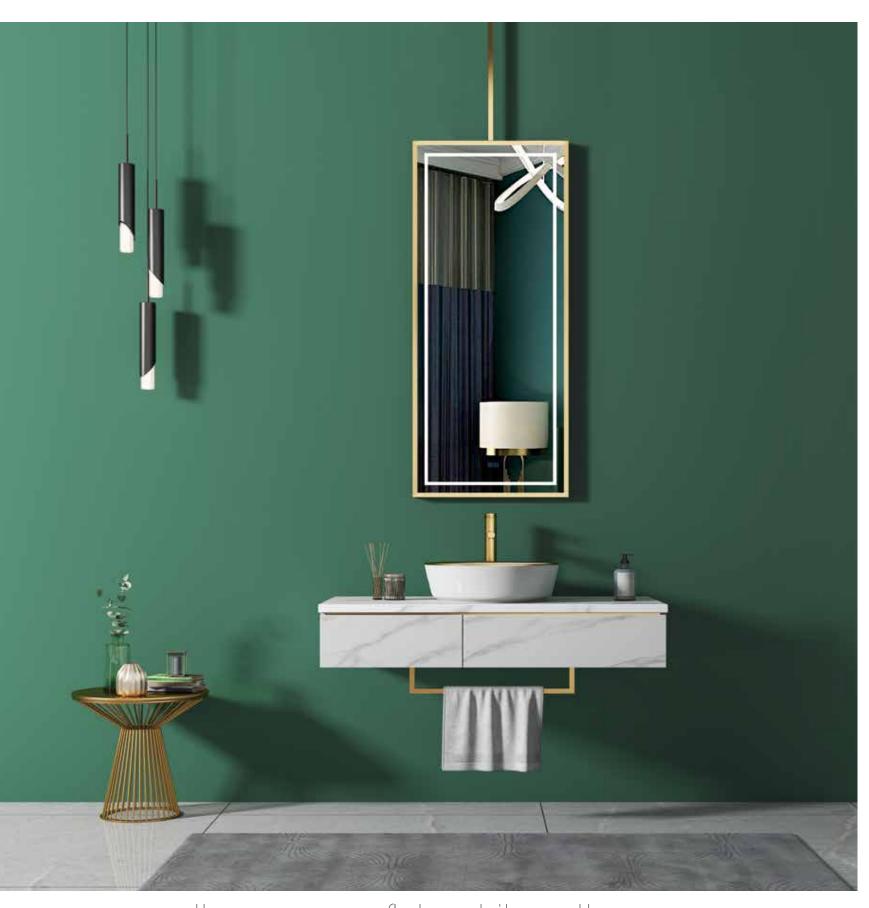

## **BATHROOM FURNITURES**

the shallow texture knocked out the warm atrium, and the clean white was simple and elegant.

A-8901

Main: 2200x550mm Mirror: 550x1000mmx3

NovaSanitary - 002

NovaSanitary - 003

NovaSanitary - 004