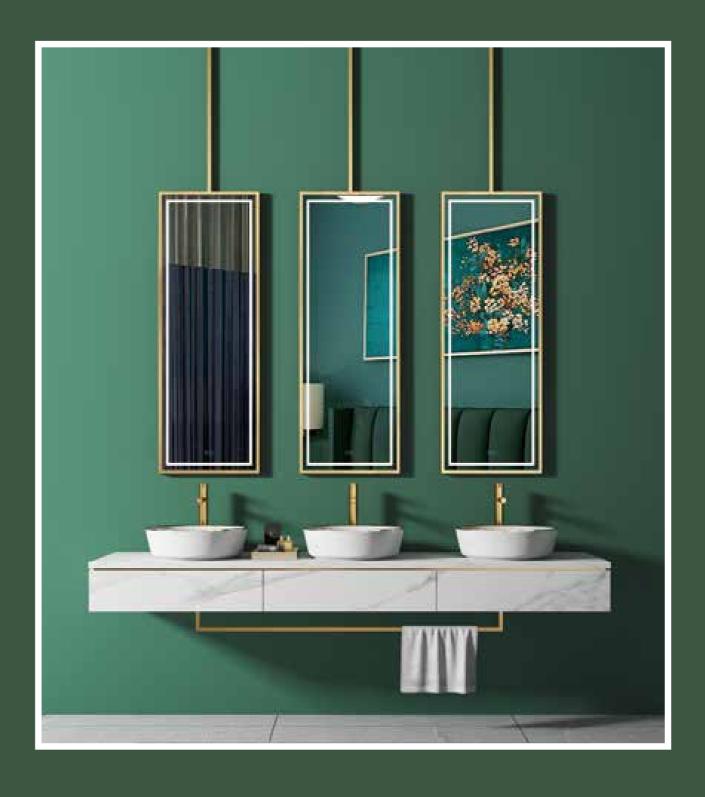

#### A-8905

Main: 2200x550mm Mirror: 550x1000mmx3 Side cabinet: 600x260x2200mm

NovaSanitary - 010 NovaSanitary - 011

A-8906

Main: 1500x550mm Mirror: 550x1000mmx2 Side cabinet: 600x260x2200mm Create elegant modeling, beyond the shackles of fashion, become a symbol of fashion taste. Smooth, elegant and beautiful color, no unnecessary decoration into simple, in the form, but intelligent in mind, deductive balance and harmony, the interpretation of fashion aesthetics, Unique artistic elements reflect the pursuit and style of self-charm of fashion savors in the new era.