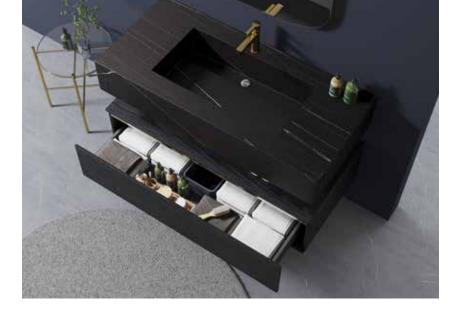

### **HEART-APPEALING TREASURY**

A-8948B

Main: 1200x550mm Mirror: 1100x700mm

The beautiful bathroom originates from simplicity and purity. In addition to the function, it also shows a sense of life ritual, and the dignified atmosphere comes.

A-8948A

A-8949A Main: 1200x550mm Mirror: 650x1100mm

Wood is the soul of the Nordic style. These wood basically use unrefined wood, retaining the original color and texture of the wood. They are characterized by simple sculpt, pure texture and fine technology.