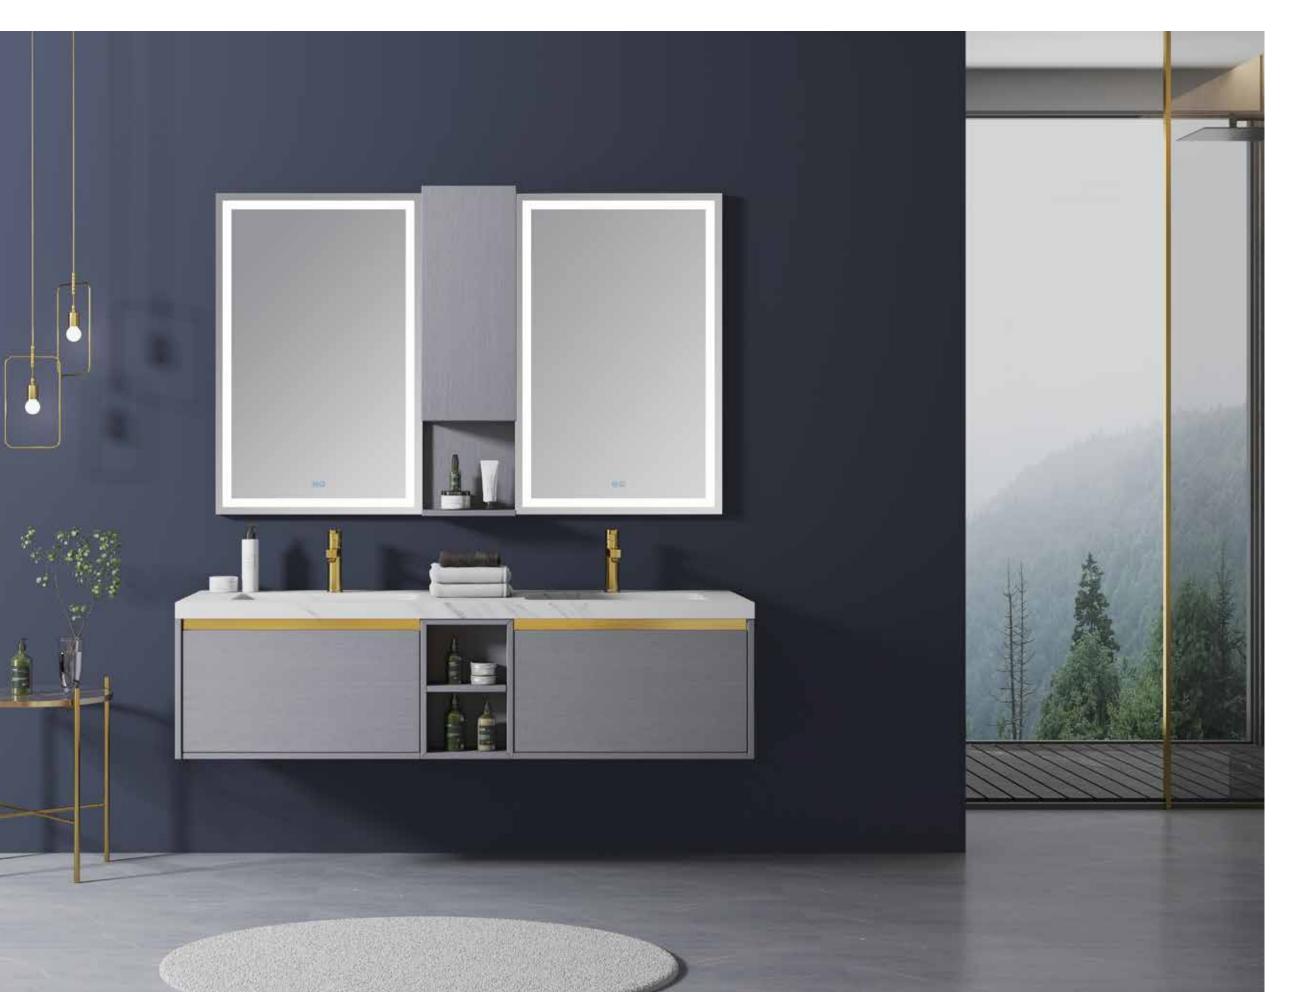

### A-8956

Main: 1000x550mm Side: 300x138x700mm Mirror: 550x700mm

Main: 1800x550mm Mirror: 600x850mmx2 Side: 400x550x560mm Shelf: 350x140mm

NovaSanitary - 118

NovaSanitary - 119