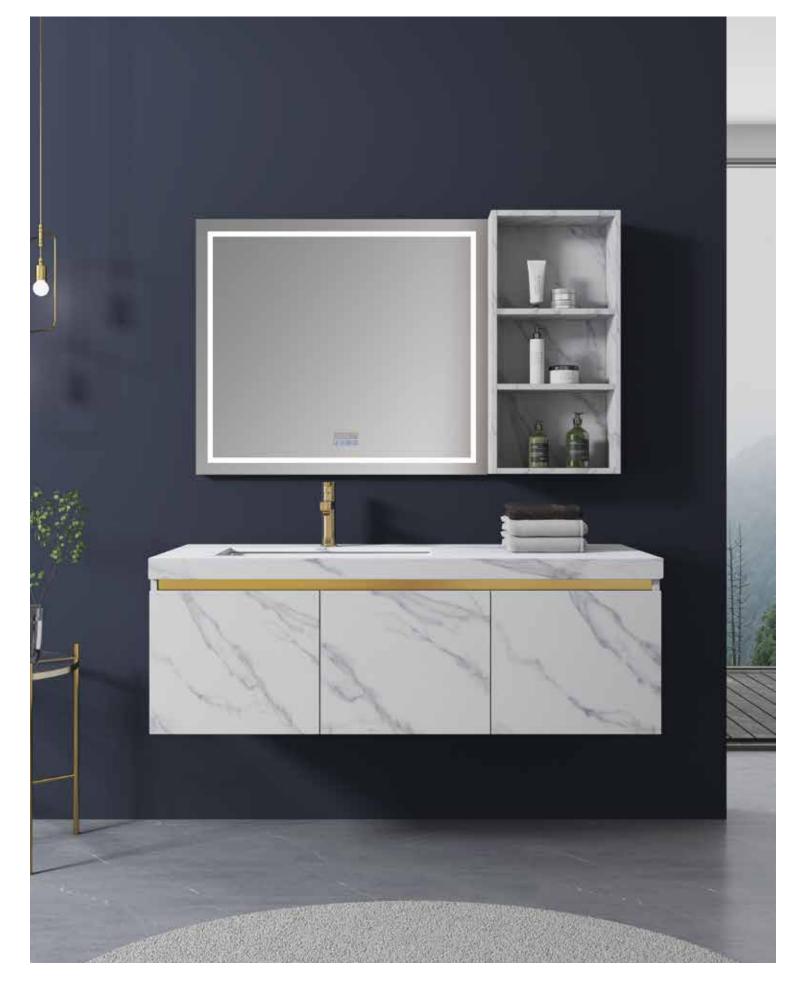

#### A-8902

Main: 1500x550mm Mirror: 550x1000mmx2

the new snowflake white pattern makes it simple and simple