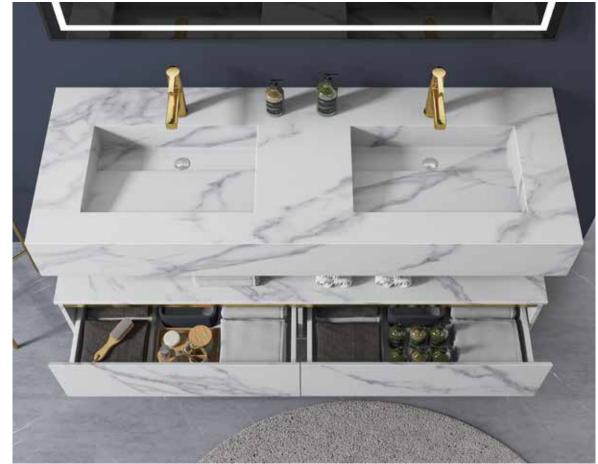

## **HABITAT ATURE**

The shape is very unique, the classic black and white match is also very eye-catching, and the design of the counter basin is also very flexible.

## **HABITAT ATURE**

The shape is very unique. the classic blbdk and white match is also very eyecatching, and the design of the counter basin is abo very lexible.