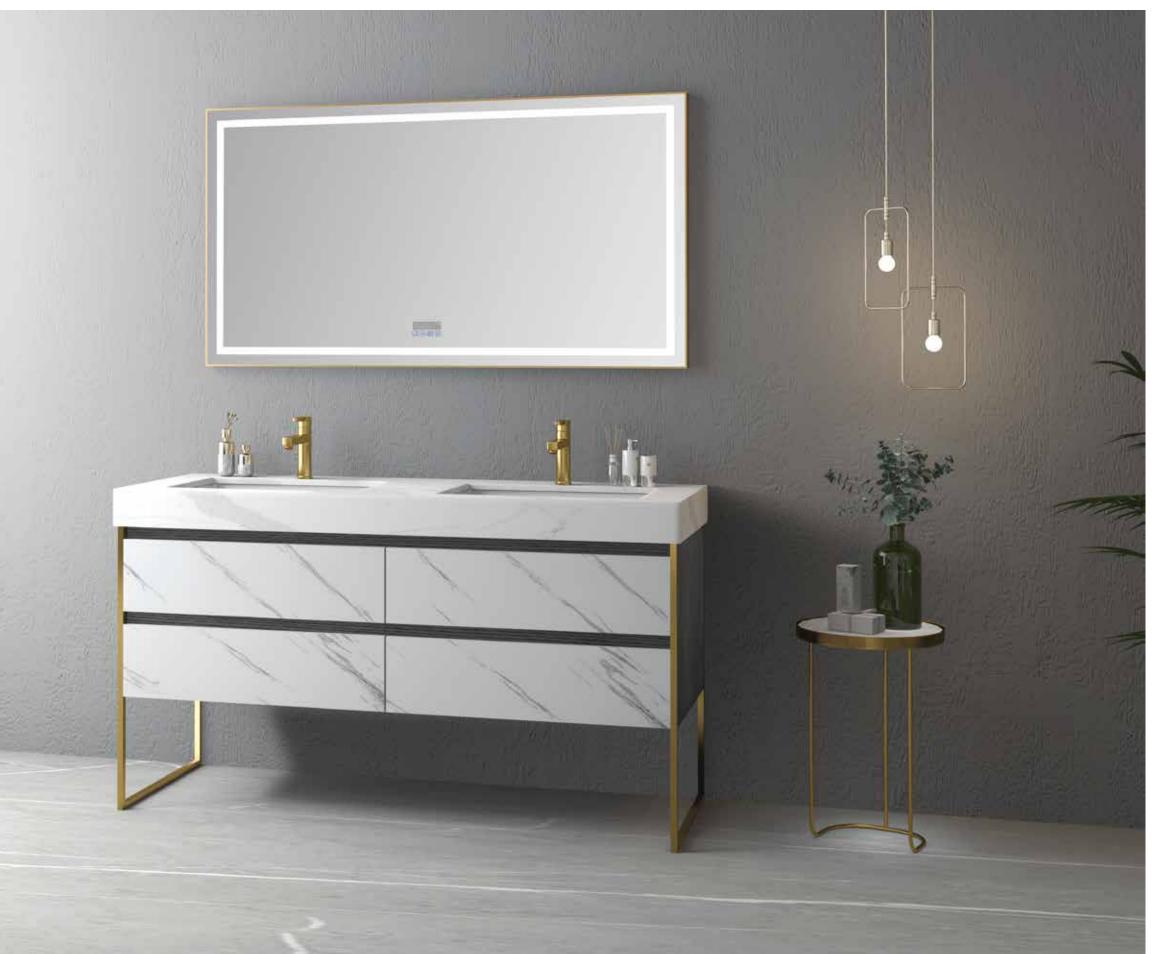

## **HABITAT ATURE**

The shape is very unique, the classic black and white match is also very eye-catching, and the design of the counter basin is also very flexible.

#### A-8903

Main: 1200x550mm Mirror: 650x1000mm