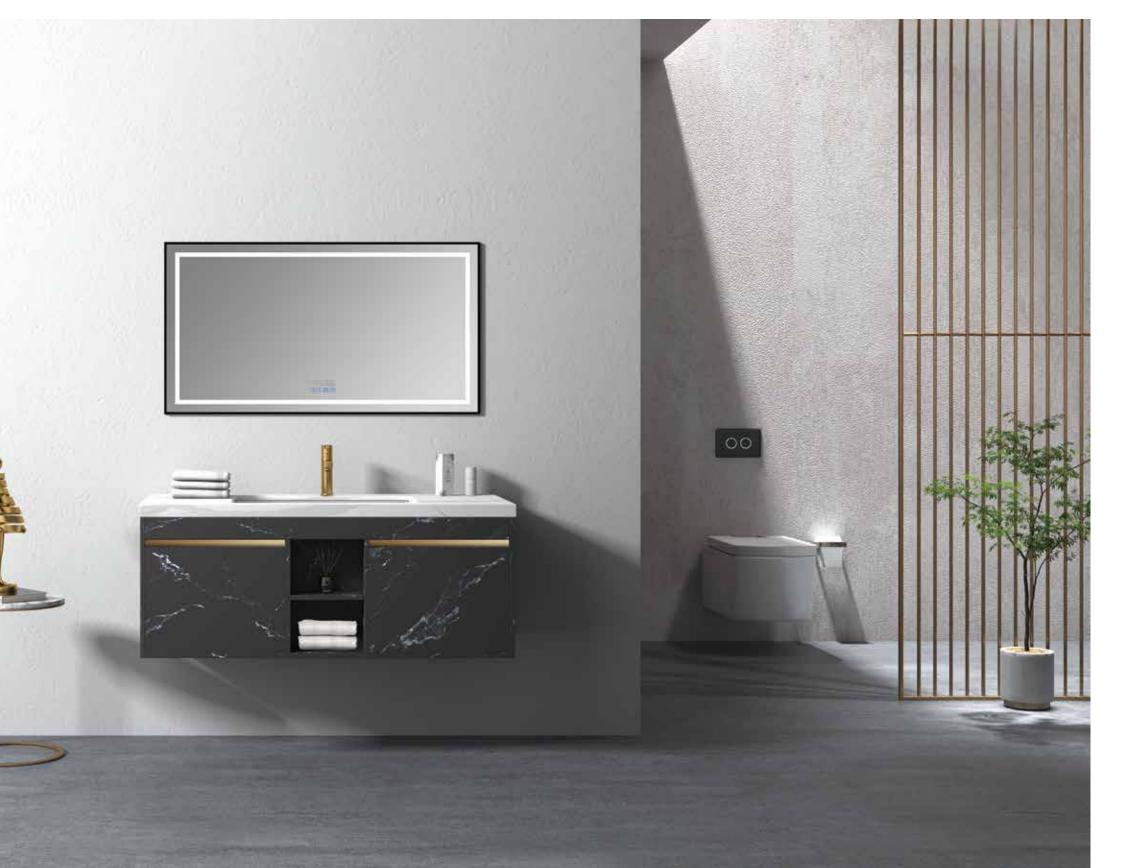

## **FUNNY**

Designer thinking

A-8907

Main: 1200x550mm Mirror: 650x1000mm The tide wets the white gull, the foam shows the golden color of the morning light, the night is over, the fish swims, and the beasts run, Free and scattered.