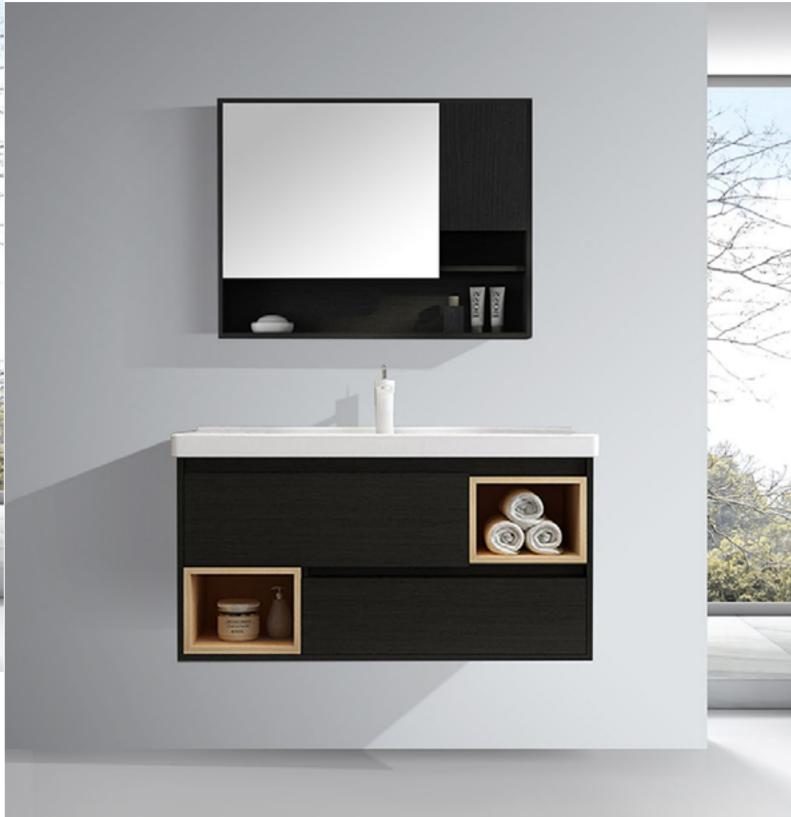

#### A-8905

Main: 2200x550mm Mirror: 550x1000mmx3 Side cabinet: 600x260x2200mm

NovaSanitary - 010 NovaSanitary - 011

A-8906

Main: 1500x550mm Mirror: 550x1000mmx2 Side cabinet: 600x260x2200mm Create elegant modeling, beyond the shackles of fashion, become a symbol of fashion taste. Smooth, elegant and beautiful color, no unnecessary decoration into simple, in the form, but intelligent in mind, deductive balance and harmony, the interpretation of fashion aesthetics, Unique artistic elements reflect the pursuit and style of self-charm of fashion savors in the new era.