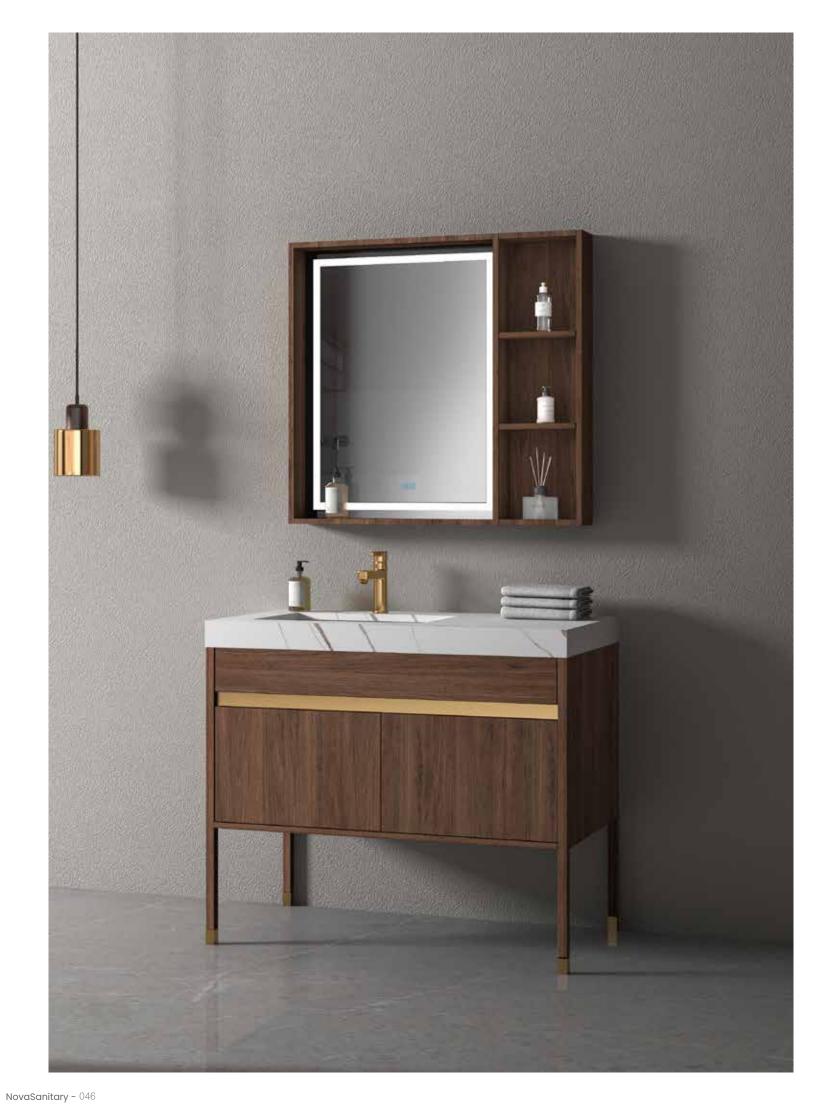

#### A-8905

Main: 2200x550mm Mirror: 550x1000mmx3 Side cabinet: 600x260x2200mm

NovaSanitary - 010 NovaSanitary - 011

A-8906

Main: 1500x550mm Mirror: 550x1000mmx2 Side cabinet: 600x260x2200mm Create elegant modeling, beyond the shackles of fashion, become a symbol of fashion taste. Smooth, elegant and beautiful color, no unnecessary decoration into simple, in the form, but intelligent in mind, deductive balance and harmony, the interpretation of fashion aesthetics, Unique artistic elements reflect the pursuit and style of self-charm of fashion savors in the new era.