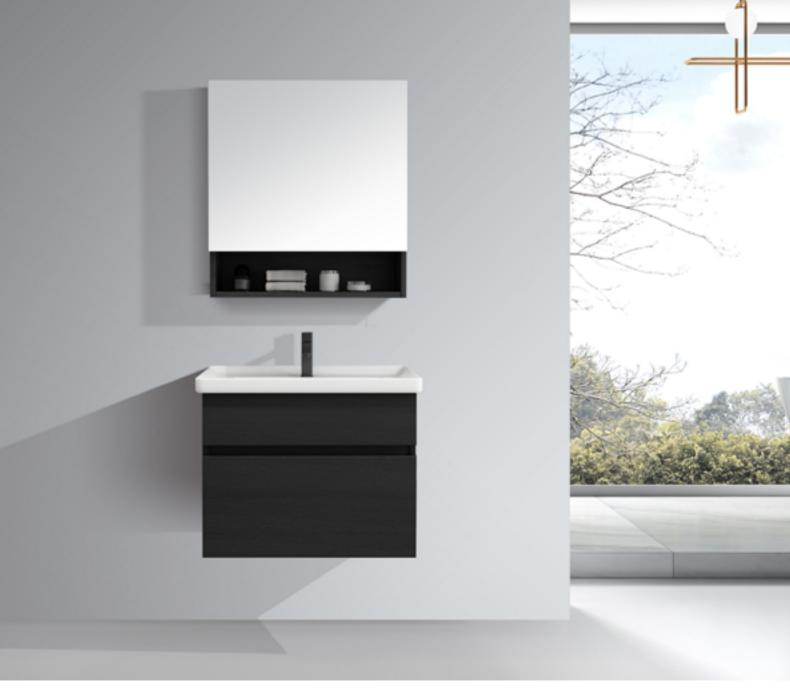

cially for the seemingly unattainable space. Plain, strong functional, and the only space, fully functional.

### **S**-8668

Main Cabinet:600x460mm Mirror:600x700mm







## **SIMPLE LIFE**

Simple life, unearth the noise of the world, in the simplicity of return to me. The body and the heart go back to ancient times, that is the sincere and self - life. Luxuriant and noble, deduce luxuriant individuality, always with the moment, with the heart.

S-8375

Main Cabinet:1000x460mm Mirror:900x700mm



Main Cabinet:600x460mm Mirror:600x700mm



Main Cabinet:800x460mm Mirror:800x700mm The perfection of the pursuit of the creative power, the process of the leap of the product promotion. There is no luxuriant decoration, no excessive decoration, only a simple dependency, elimination of excess.









### **HABITAT ATURE**

The shape is very unique, the classic blbdk and white match is also very eyecatching, and the design of the counter basin is abo very lexible.

### S-8380

Main Cabinet:600x460mm Mirror:600x700mm