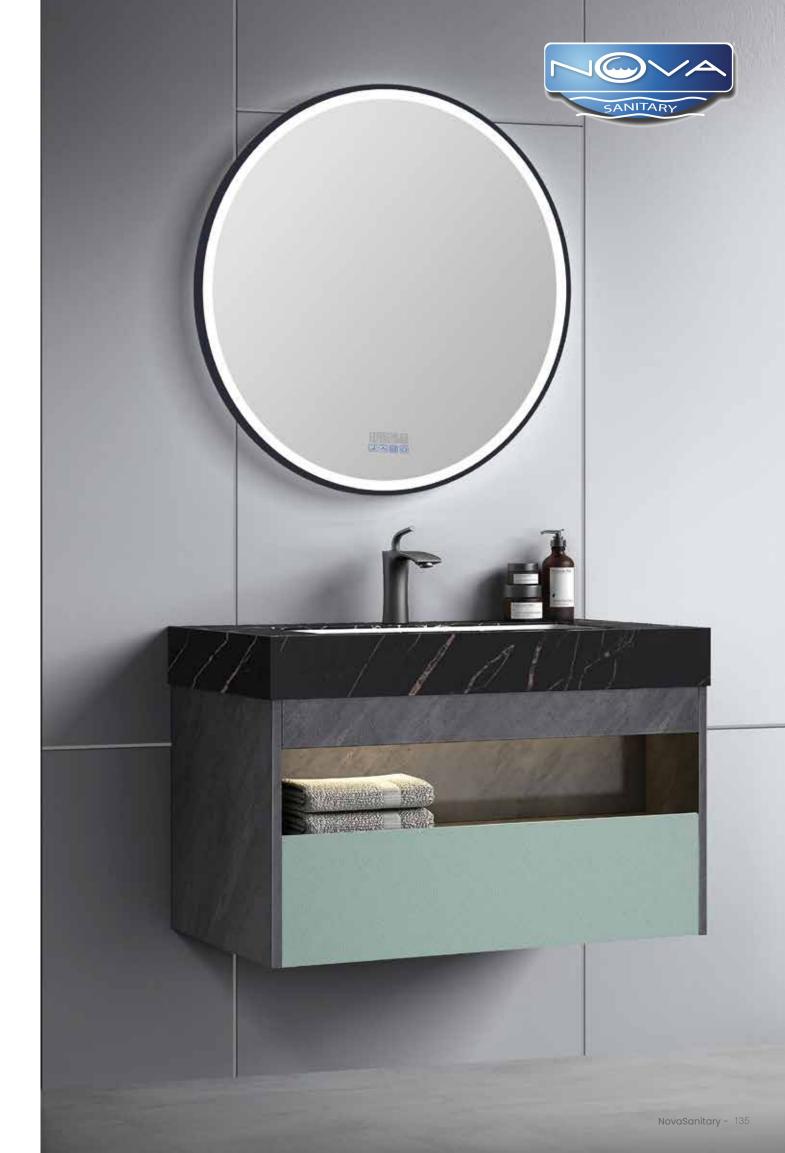

## **HABITAT ATURE**

The shape is very unique, the classic black and white match is also very eye-catching, and the design of the counter basin is also very flexible.

## **HABITAT ATURE**

The shape is very unique. the classic blbdk and white match is also very eyecatching, and the design of the counter basin is abo very lexible.