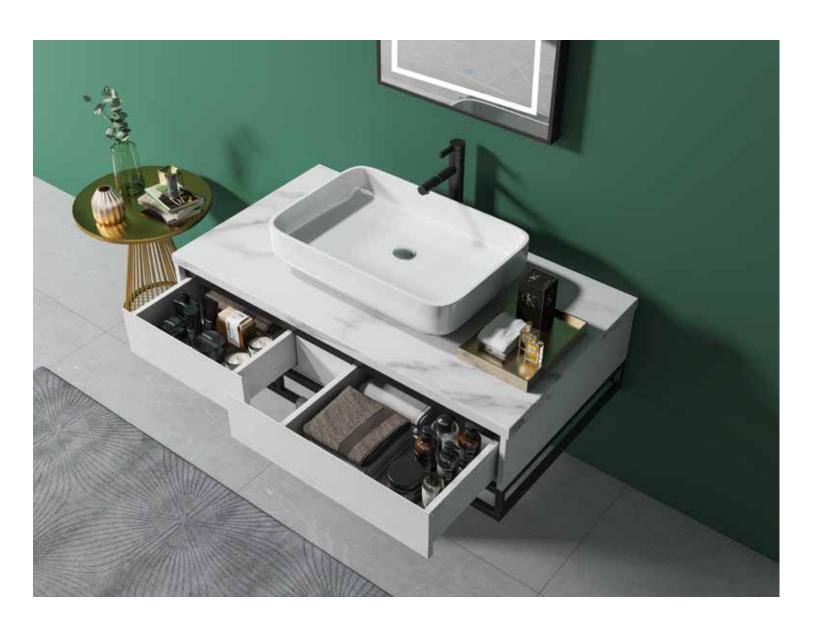

## **HABITAT ATURE**

The shape is very unique, the classic black and white match is also very eye-catching, and the design of the counter basin is also very flexible.

## **HABITAT ATURE**

The shape is very unique. the classic blbdk and white match is also very eyecatching, and the design of the counter basin is abo very lexible.

### **HABITAT ATURE**

The shape is very unique, the classic blbdk and white match is also very eyecatching, and the design of the counter basin is abo very lexible.