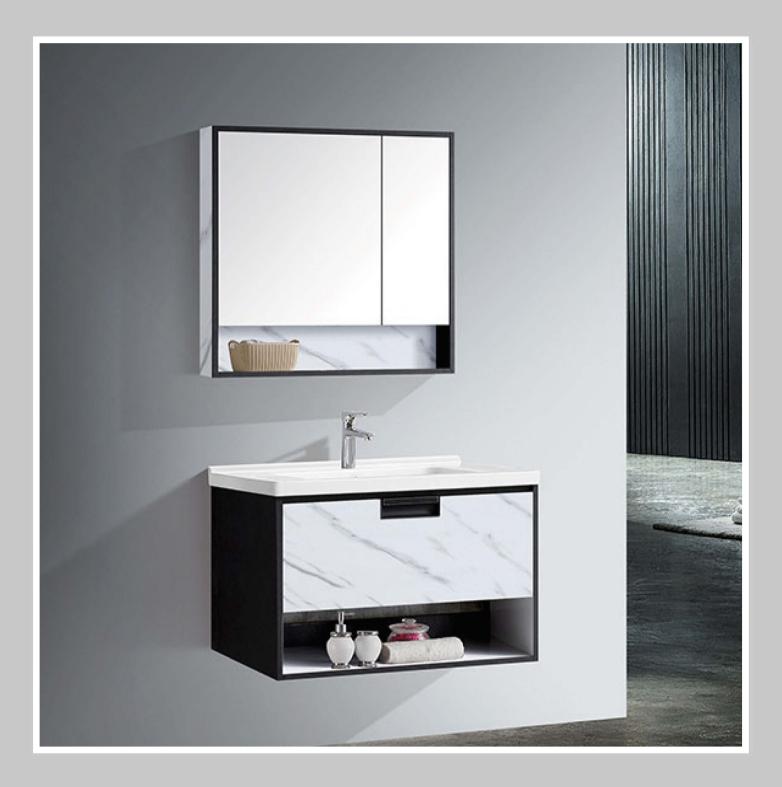

#### A-8902

Main: 1500x550mm Mirror: 550x1000mmx2

the new snowflake white pattern makes it simple and simple