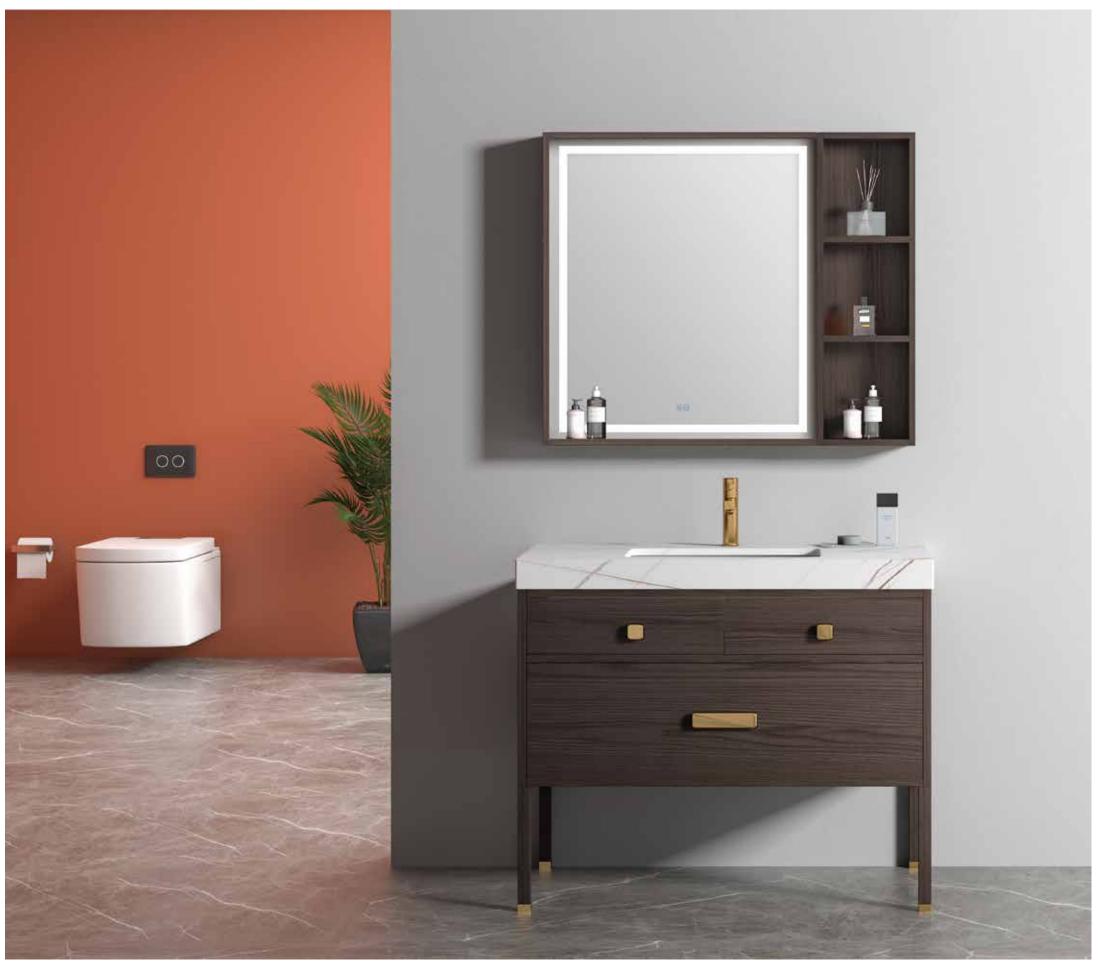

## **BATHROOM FURNITURES**

the shallow texture knocked out the warm atrium, and the clean white was simple and elegant.

A-8901

Main: 2200x550mm Mirror: 550x1000mmx3

NovaSanitary - 002

NovaSanitary - 003

NovaSanitary - 004