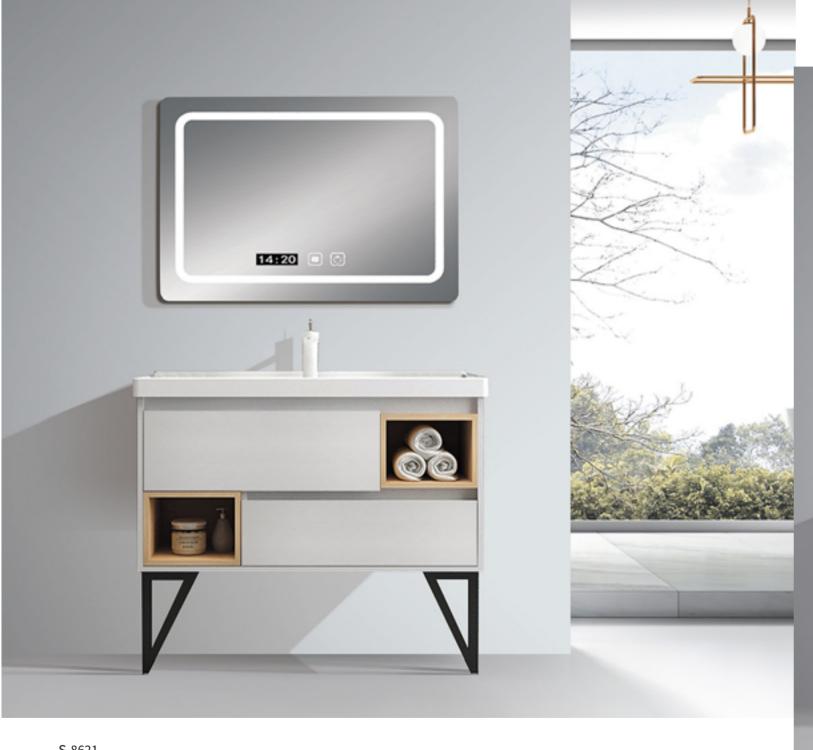

every day, art and your company.







Elegant style,
The space is in a corner
Design and taste resonate,
The pleasure of blending life, the
beauty of the state.

### D-8689

Main Cabinet:800x480mm Mirror:800x680mm



### D-8688

Main Cabinet:800x480mm Mirror:800x700mm

NovaSanitary -  $_{03}$ 







Main Cabinet:1000x500mm Mirror:900x700mm



### S-8619

Main Cabinet:1000x500mm

Mirror:900x700mm

### S-8624

Main Cabinet:900x500mm Mirror:900x700mm

The perfection of the pursuit of the creative power, the process of the leap of the product promotion. There is no luxuriant decoration, no excessive decoration, only a simple dependency, elimination of excess.

NovaSanitary - 05 NovaSanitary - 06



## THE BEAUTY OF ART IN THE BATHROOM

### S-8622

Main Cabinet:1000x500mm Mirror:900x600mm



### S-8621

Main Cabinet:1000x500mm Mirror:900x600mm

Each process, has devoted the spirit of excellence; Every pattern, every color, is the artist's depiction of the life art scene, your every day, art and your company.







Main Cabinet:800x500mm Mirror:800x700mm

### S-8625

Main Cabinet:800x500mm Mirror:800x700mm









Main Cabinet:800x500mm Mirror:800x600mm S-8627

Main Cabinet:800x500mm Mirror:800x600mm

## THE BEAUTY OF ART IN THE BATHROOM



S-8629

Main Cabinet:1000x500mm Mirror:900x700mm



### S-8628

Main Cabinet:1000x500mm Mirror:900x700mm

Simple life, unearth the noise of the world, in the simplicity of return to me. The body and the heart go back to ancient times, that is the sincere and self - life. Luxuriant and noble, deduce luxuriant individuality, always with th