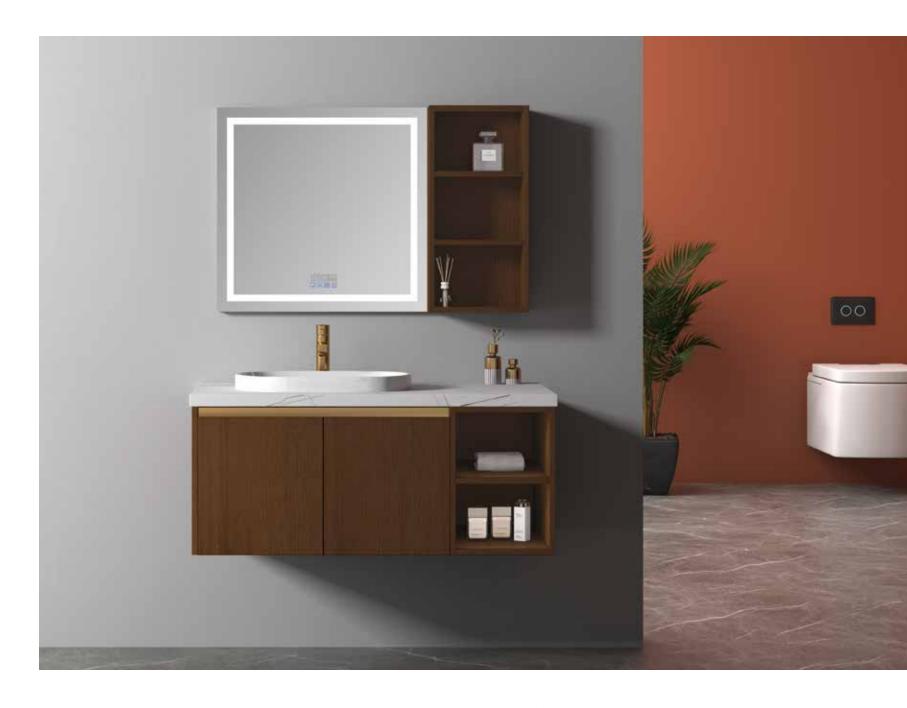

#### A-8905

Main: 2200x550mm Mirror: 550x1000mmx3 Side cabinet: 600x260x2200mm

NovaSanitary - 010 NovaSanitary - 011

A-8906

Main: 1500x550mm Mirror: 550x1000mmx2 Side cabinet: 600x260x2200mm Create elegant modeling, beyond the shackles of fashion, become a symbol of fashion taste. Smooth, elegant and beautiful color, no unnecessary decoration into simple, in the form, but intelligent in mind, deductive balance and harmony, the interpretation of fashion aesthetics, Unique artistic elements reflect the pursuit and style of self-charm of fashion savors in the new era.