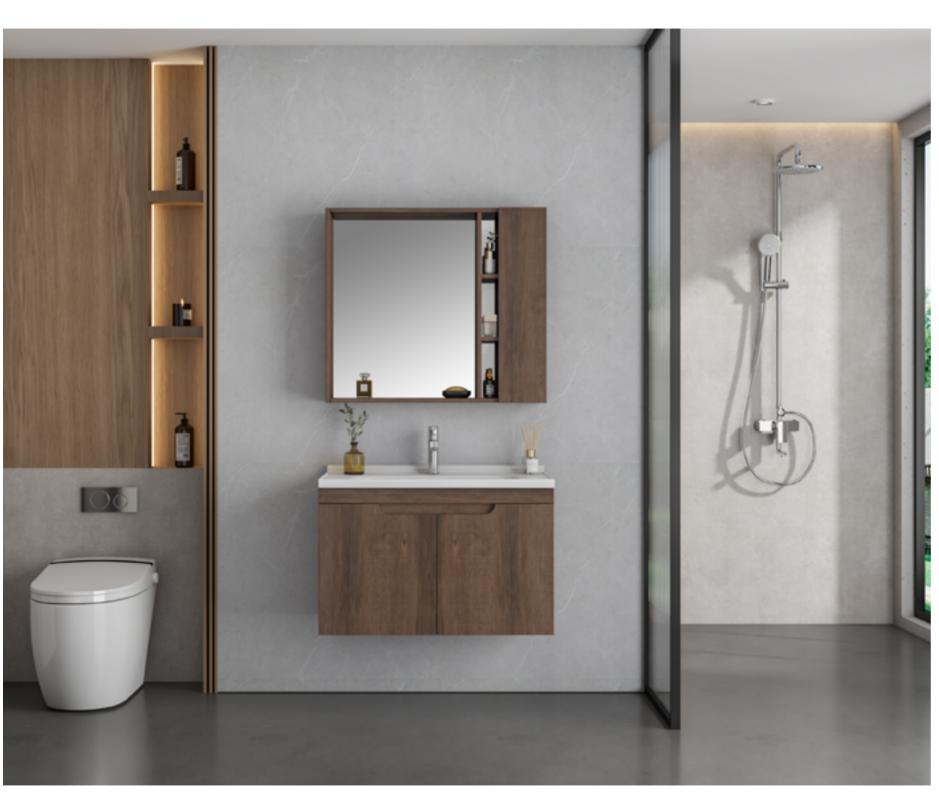

#### A-8958

Main: 1200x550mm Mirror: 600x850mm Shelf: 350x140mm

NovaSanitary - 122

NovaSanitary - 123

The unique texture comes from nature, weaving a literary and artistic retro fashion sense, the mood is perfectly natural.