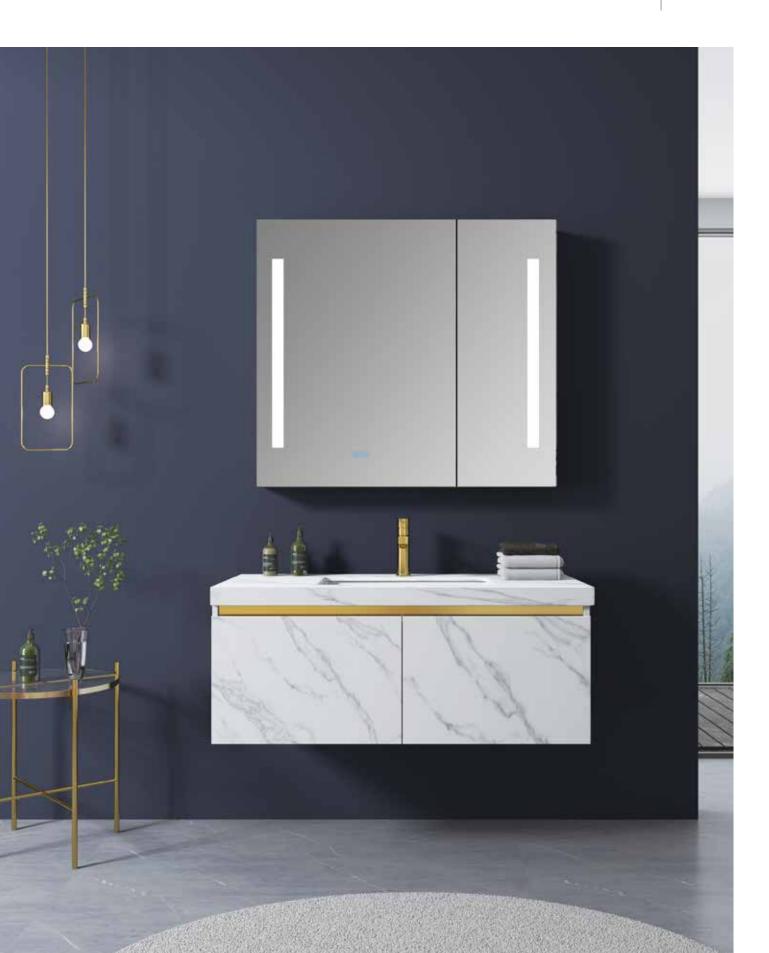

, while creating a harmonious look and feel for the transition of space.

### A-8942A



### A-8942B

Main: 1500x550mm Mirror: 1400x800mm

NovaSanitary - 092

NovaSanitary - 093





Main: 1500x550mm Mirror: 1400x138x800mm

The gentleness and restraint highlight the elegance and dignity. Like a gentleman, the charm is released between hands and feet.



NovaSanitary - 094 NovaSanitary -095





Like a round of tomorrow, and if it is a bright moon, elegant and pure, without falling into the dust, with a unique charm into the poetic dream, looming. The color is full and pure, and the charm is double. Retro and modern, luxurious and low-key.

### A-8945

Main: 1200x550mm Side: 300x138x700mm Mirror: 900x700mm



NovaSanitary - 096

NovaSanitary - 097

Main: 1000x550mm Mirror: 900x138x700mm







### CONCISE FASHIONABLE

The collision of classic elements and modern trends interprets the luxurious style with aesthetics and design creativity, and outlines the noble and elegant temperament.



A-8947

Main: 800x550mm Mirror: 800x138x700mm

The lines of the product are characterized by simplicity and neatness. The shape design is filled with a very harmonious modern style, which enhances the sense of quality in color, the layering of space, fades the dullness, and presents a unique charm.



# SANITARY

### **HEART-APPEALING TREASURY**





A-8948B

Main: 1200x550mm Mirror: 1100x700mm

The beautiful bathroom originates from simplicity and purity. In addition to the function, it also shows a sense of life ritual, and the dignified atmosphere comes.

A-8948A







A-8949A Main: 1200