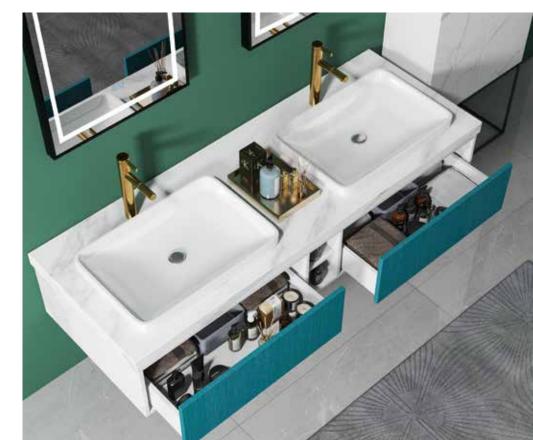

## **BATHROOM FURNITURES**

the shallow texture knocked out the warm atrium, and the clean white was simple and elegant.

A-8901

Main: 2200x550mm Mirror: 550x1000mmx3

NovaSanitary - 002

NovaSanitary - 003

NovaSanitary - 004

NovaSanitary - 005

.The cabinet with white flowers is perfectly matched with the cabinet feet, like a white swan on tiptoe and dancing, warm and elegant Suitable for personal families, senior clubs