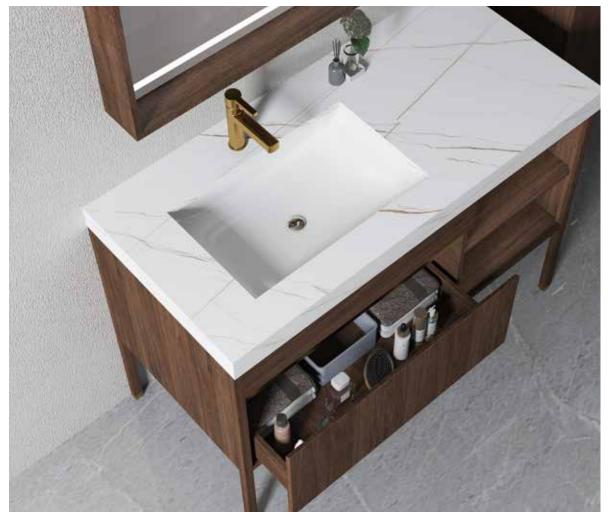

lso pay attention to the perfect combination of its curve and human body. Nordic design merged into the main body consciousness and became full of reason. In the proportion and size of excellence, and the use of skills to maximize the characteristics of materials, thereby creating beautiful handicrafts.









A-8916B

### A-8916A

Main: 1500x550mm High cabinet: 600x260x1100mm Mirror: 1100x700mm Cabinet: 300x138x700mm



NovaSanitary - 038

NovaSanitary - 039

#### A-8917

Main: 1200x550mm High cabinet: 600x260x1100mm Mirror: 900x700mm Cabinet: 300x138x700mm









Fresh, soft and beautiful, and the noble quality of "out of the muck and not dye the water, not the emon" the line of the process of the process Outlines elegant form, highlight the style to pursue elegant, quiet side.







The design strives for simplicity and fits the bathroom space, especially for the seemingly unattainable space. Plain, strong functional, and the only space, fully functional.



A-8918

Main: 1000x550mm High cabinet: 600x260x1100mm Mirror: 900x138x800mm

NovaSanitary - 043



## ROMANTIC AND PEACEFUL

Every design that comes close to life is just for everything. Golgi said that all good things are plain. They are so dumb that their wisdom is simple. This passage seems to be dedicated to the Recollect series.







#### A-8919

Main: 800x550mm Mirror: 800x138x800mm

## ENJOYTHE NEED OF BATHROOM SPACE

NovaSanitary - 044 NovaSanitary - 045





The blurring of spatial boundaries makes product functions no longer limited to regions. Give space flexibility, mobility and inclusiveness.



A