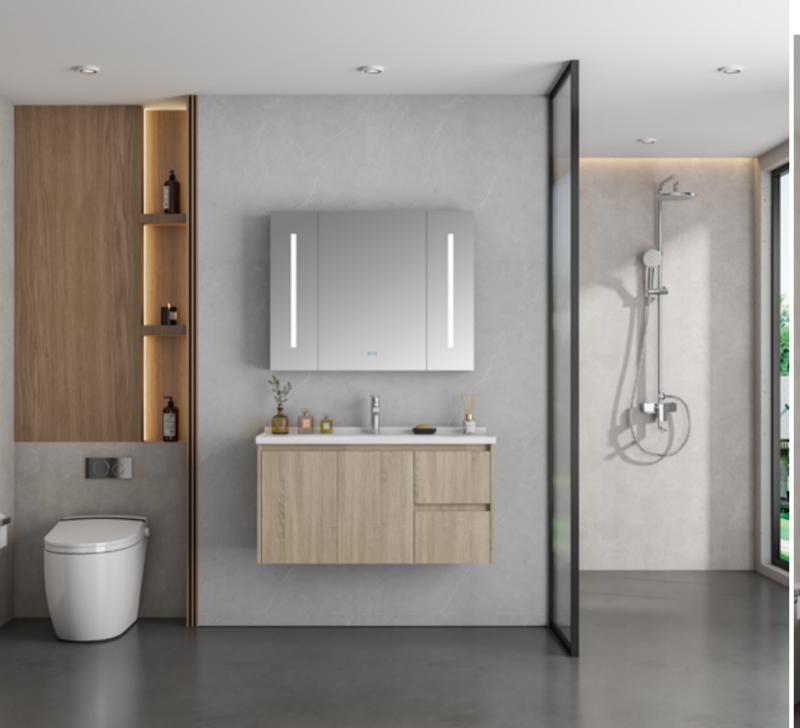

#### A-8905

Main: 2200x550mm Mirror: 550x1000mmx3 Side cabinet: 600x260x2200mm

NovaSanitary - 010 NovaSanitary - 011

A-8906

Main: 1500x550mm Mirror: 550x1000mmx2 Side cabinet: 600x260x2200mm Create elegant modeling, beyond the shackles of fashion, become a symbol of fashion taste. Smooth, elegant and beautiful color, no unnecessary decoration into simple, in the form, but intelligent in mind, deductive balance and harmony, the interpretation of fashion aesthetics, Unique artistic elements reflect the pursuit and style of self-charm of fashion savors in the new era.