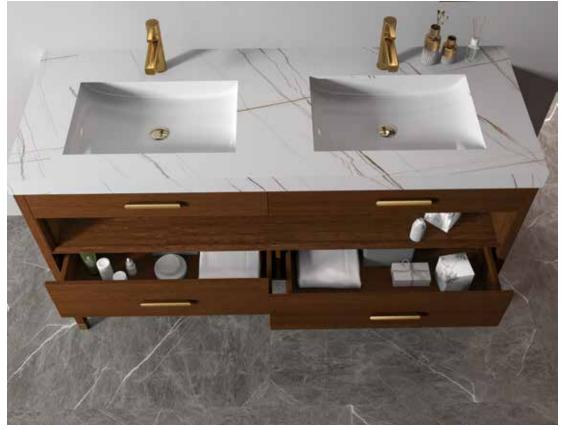

## **BATHROOM FURNITURES**

the shallow texture knocked out the warm atrium, and the clean white was simple and elegant.

A-8901

Main: 2200x550mm Mirror: 550x1000mmx3

NovaSanitary - 002

NovaSanitary - 003

NovaSanitary - 004