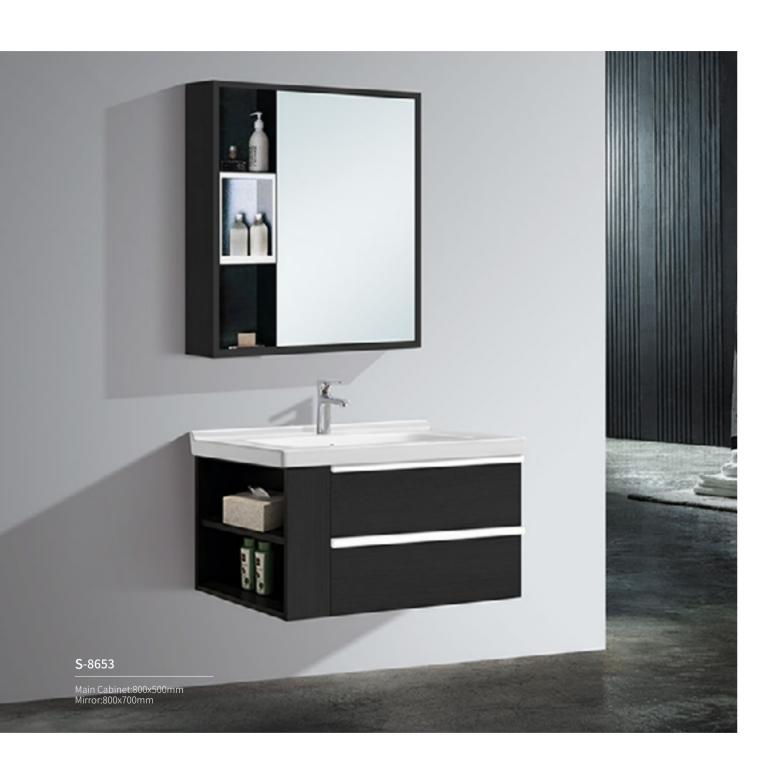

## THE BEAUTY OF ART IN THE BATHROOM

S-8629

Main Cabinet:1000x500mm Mirror:900x700mm

### S-8628

Main Cabinet:1000x500mm Mirror:900x700mm

Simple life, unearth the noise of the world, in the simplicity of return to me. The body and the heart go back to ancient times, that is the sincere and self - life. Luxuriant and noble, deduce luxuriant individuality, always with the moment, with the heart.