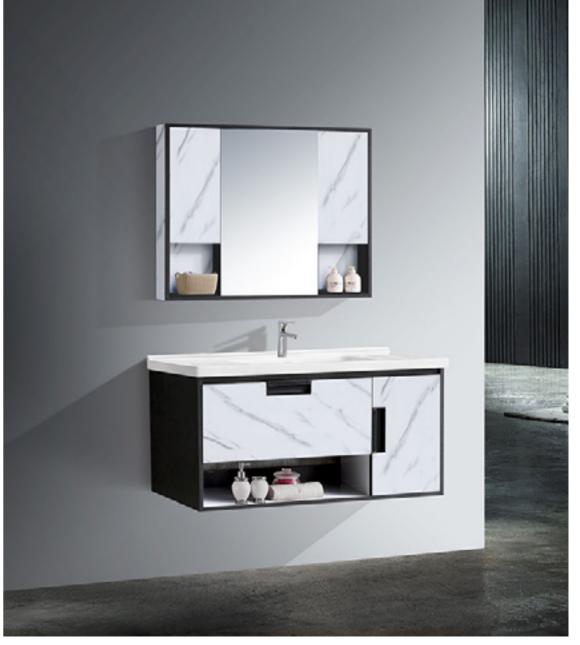

### S-8633

Main Cabinet:800x500mm Mirror:800x700mm

### S-8375

Main Cabinet:800x500mm Mirror:800x700mm

Enjoy the romance of light luxury

NovaSanitary - 17 NovaSanitary - 18

Main Cabinet:800x500mm Mirror:800x600mm

Main Cabinet:800x500mm/ Mirror:800x600mm