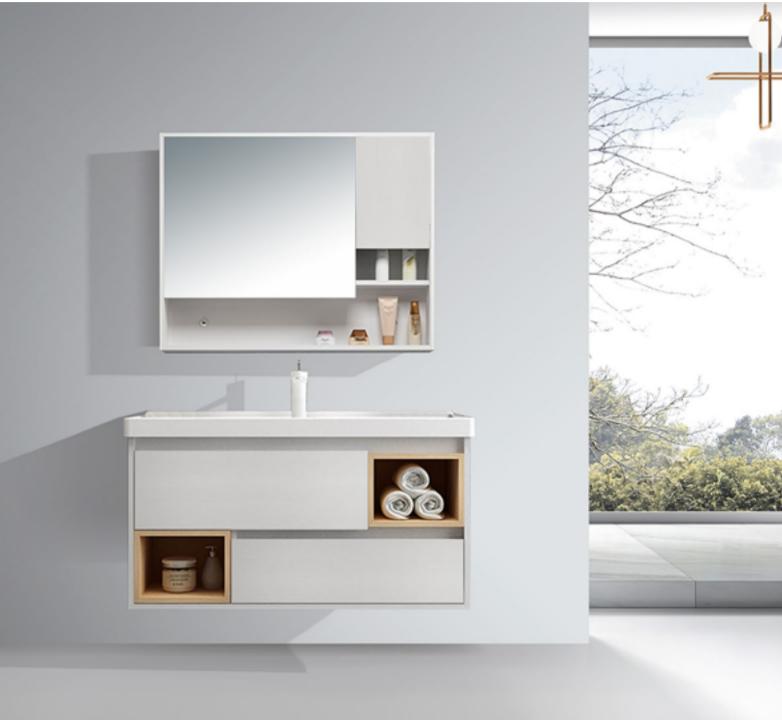

## **HABITAT ATURE**

The shape is very unique, the classic black and white match is also very eye-catching, and the design of the counter basin is also very flexible.

## **HABITAT ATURE**

The shape is very unique. the classic blbdk and white match is also very eyecatching, and the design of the counter basin is abo very lexible.