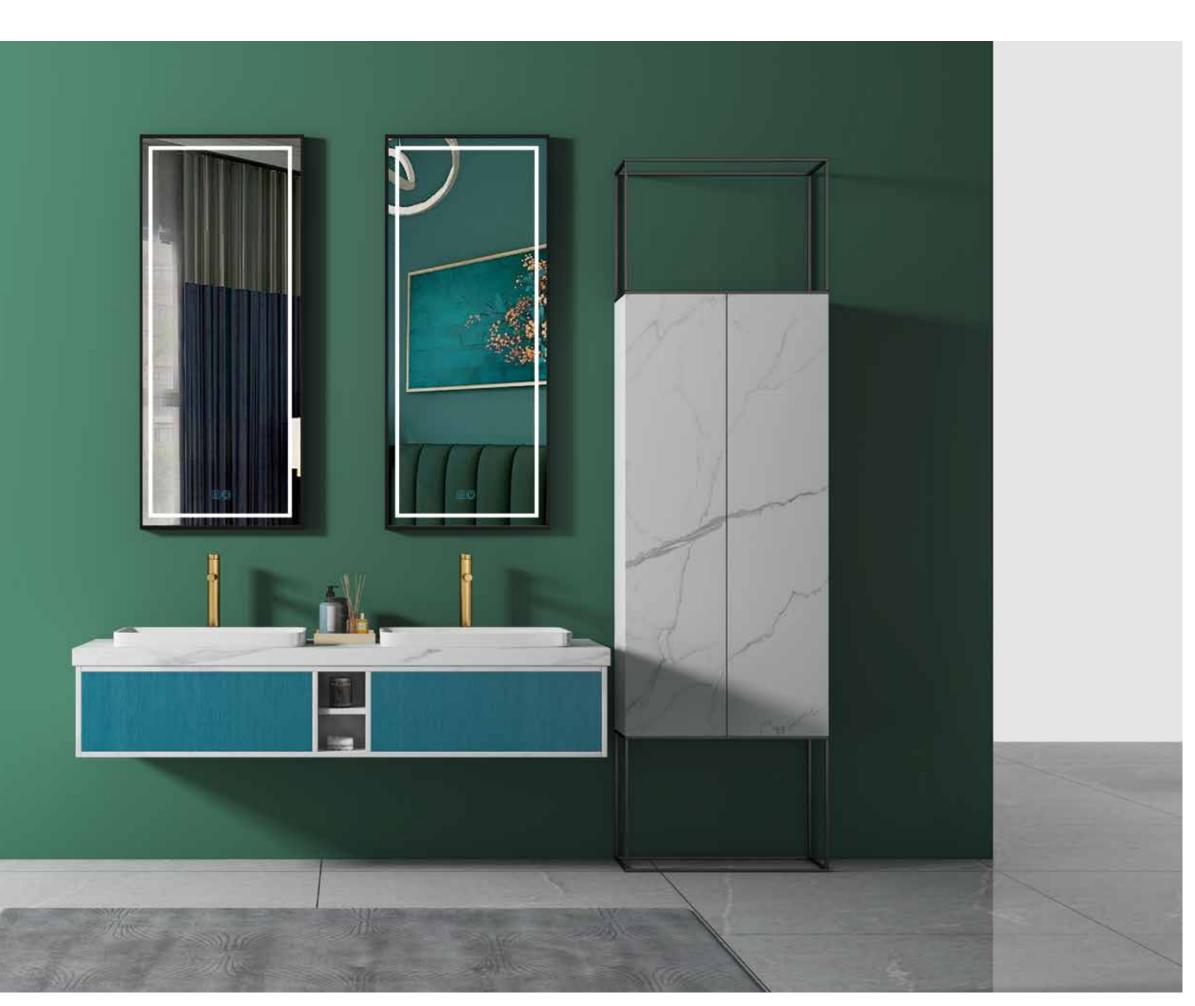

#### A-8902

Main: 1500x550mm Mirror: 550x1000mmx2

the new snowflake white pattern makes it simple and simple