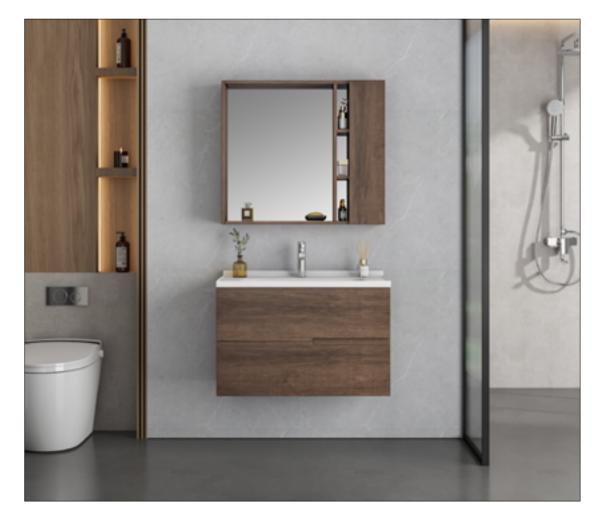

#### A-8958

Main: 1200x550mm Mirror: 600x850mm Shelf: 350x140mm

NovaSanitary - 122

NovaSanitary - 123

The unique texture comes from nature, weaving a literary and artistic retro fashion sense, the mood is perfectly natural.