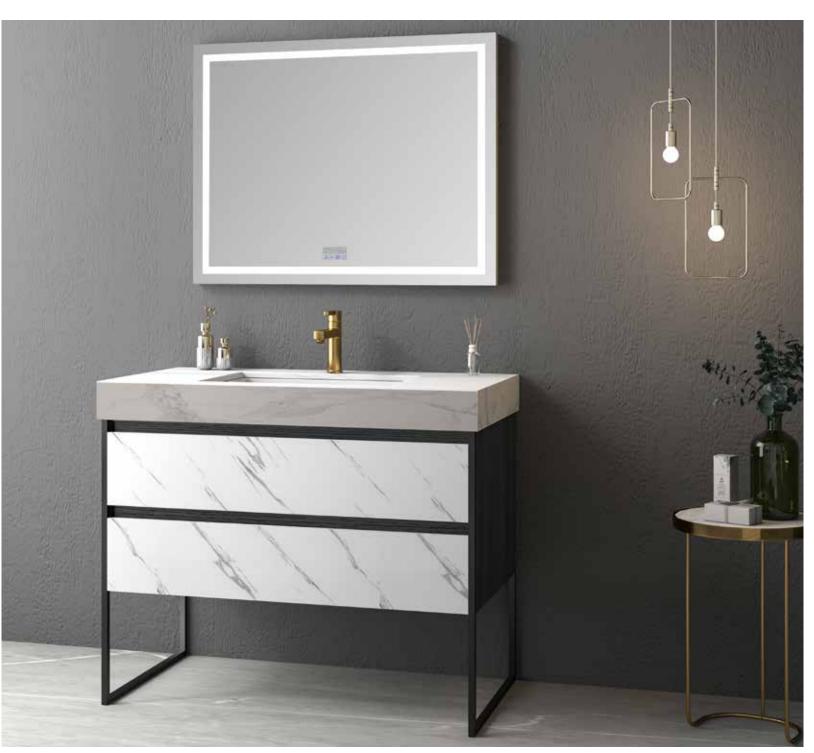

## **FUNNY**

Designer thinking

A-8907

Main: 1200x550mm Mirror: 650x1000mm The tide wets the white gull, the foam shows the golden color of the morning light, the night is over, the fish swims, and the beasts run, Free and scattered.