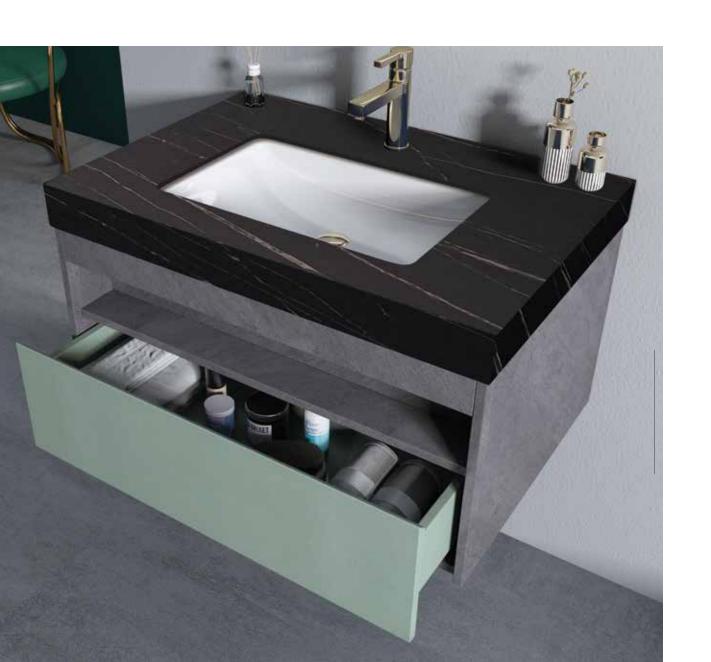

## **HABITAT ATURE**

The shape is very unique, the classic black and white match is also very eye-catching, and the design of the counter basin is also very flexible.

## **HABITAT ATURE**

The shape is very unique. the classic blbdk and white match is also very eyecatching, and the design of the counter basin is abo very lexible.