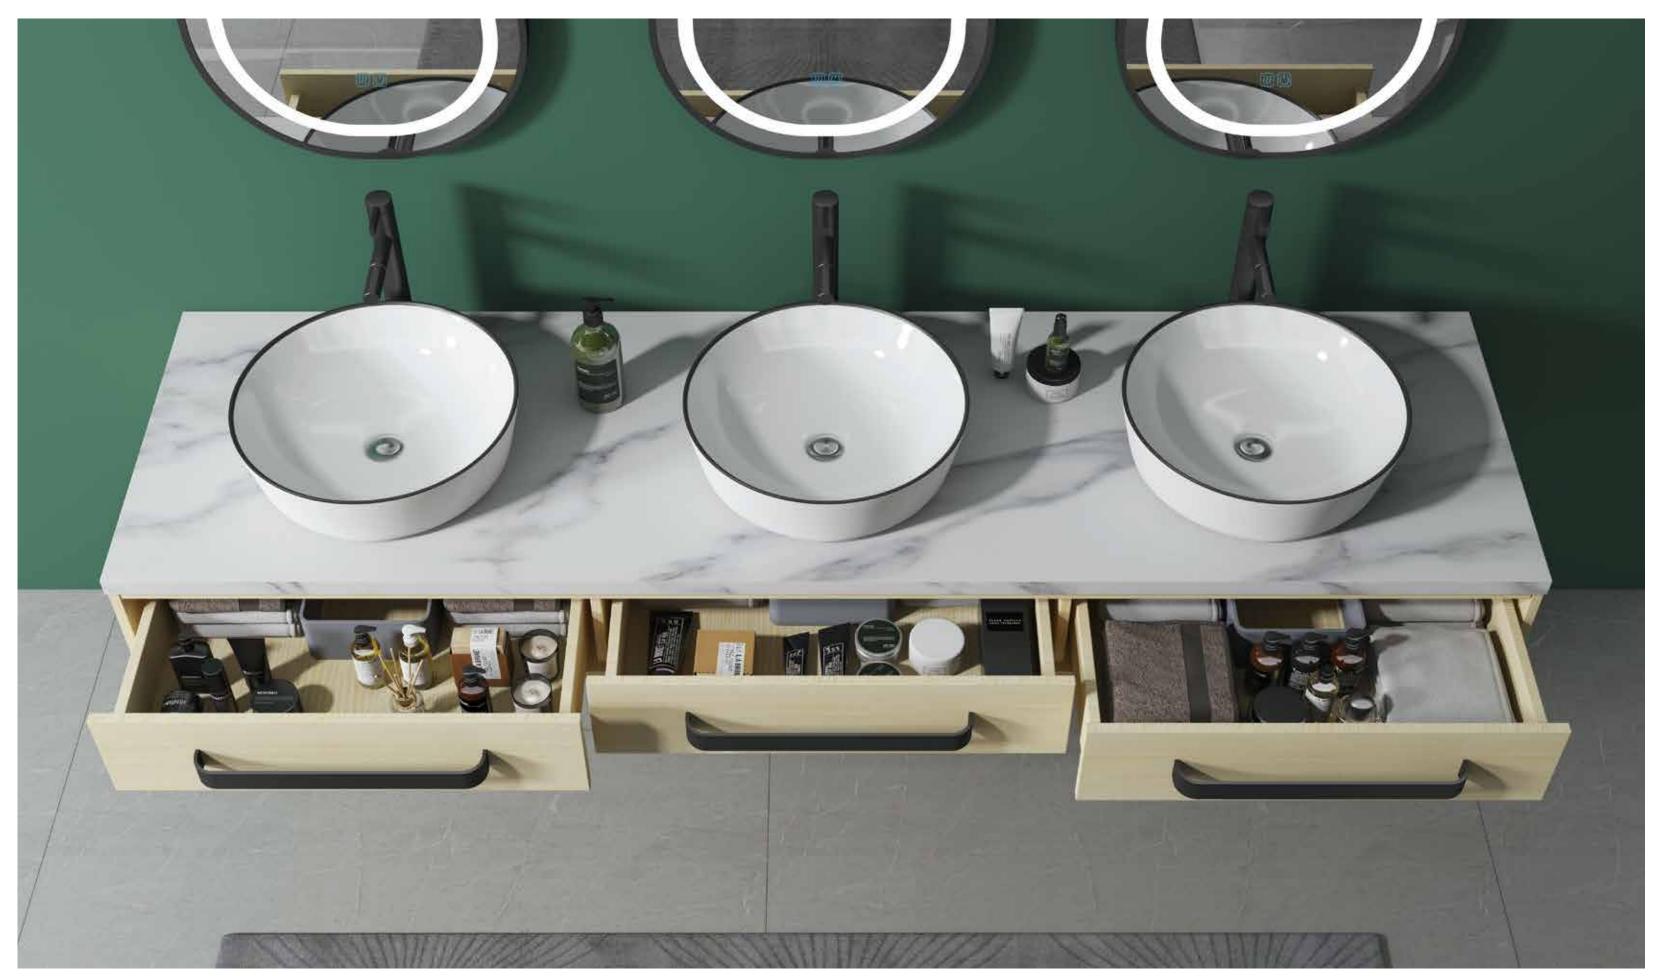

## **HABITAT ATURE**

The shape is very unique, the classic black and white match is also very eye-catching, and the design of the counter basin is also very flexible.

#### A-8903

Main: 1200x550mm Mirror: 650x1000mm