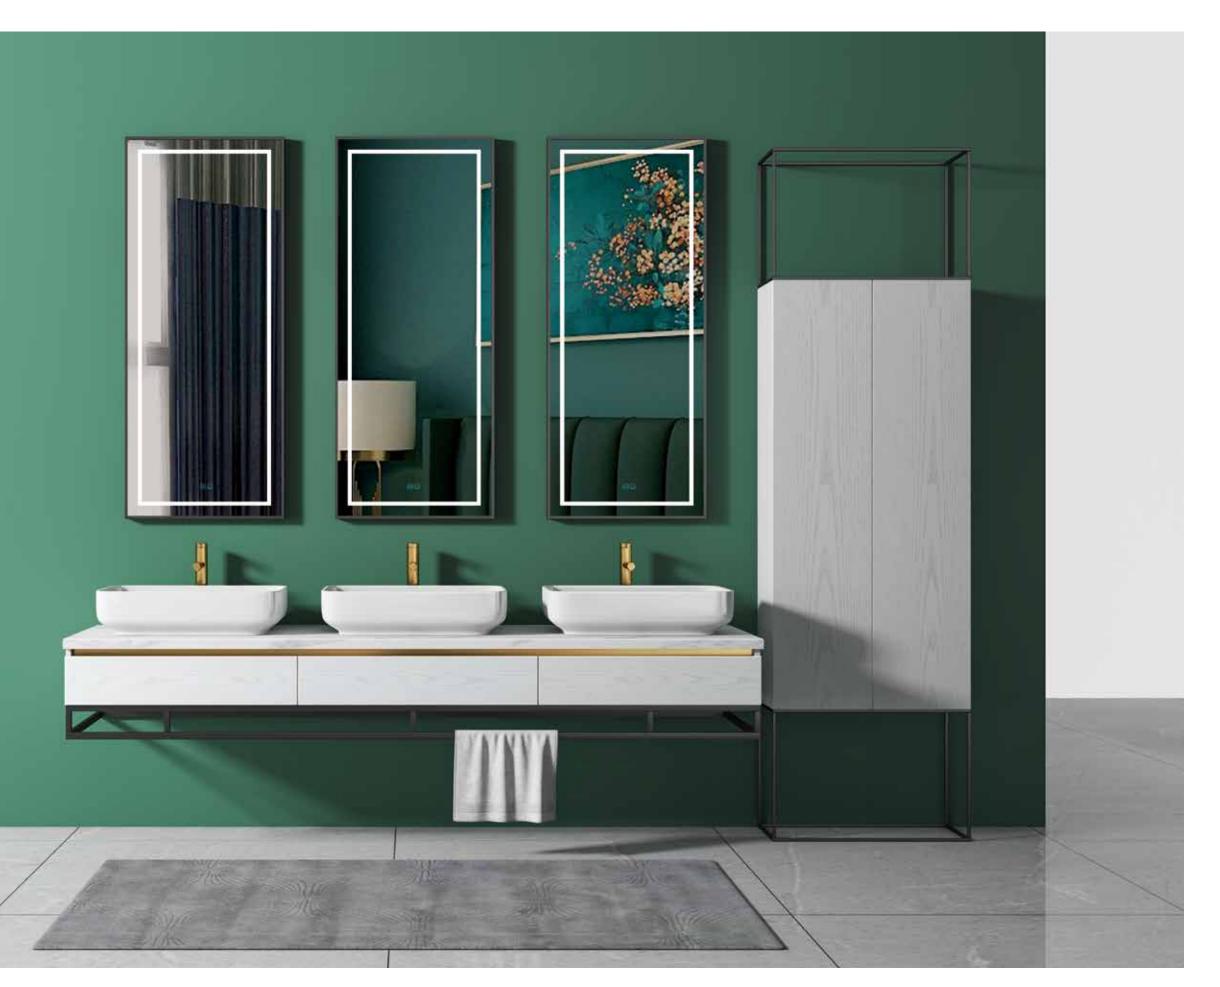

## **BATHROOM FURNITURES**

the shallow texture knocked out the warm atrium, and the clean white was simple and elegant.

A-8901

Main: 2200x550mm Mirror: 550x1000mmx3

NovaSanitary - 002

NovaSanitary - 003

NovaSanitary - 004