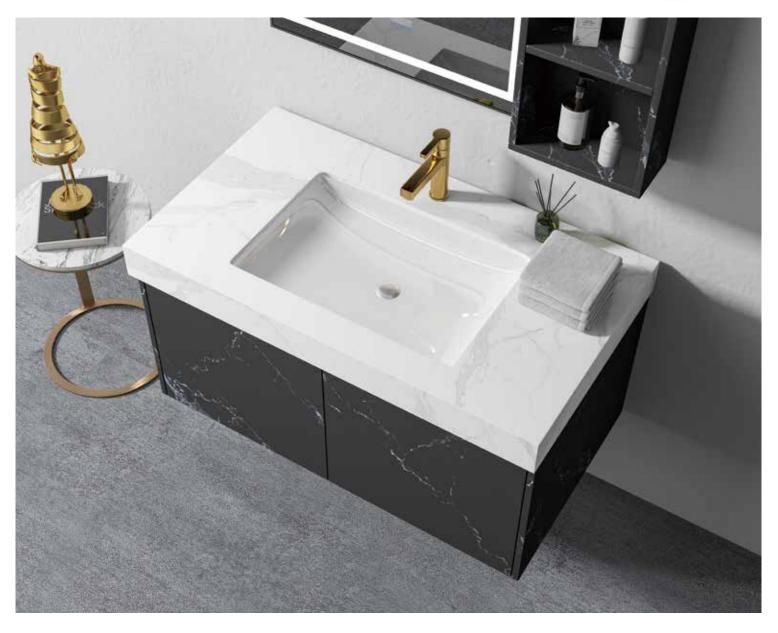

## **HABITAT ATURE**

The shape is very unique, the classic black and white match is also very eye-catching, and the design of the counter basin is also very flexible.

## **HABITAT ATURE**

The shape is very unique. the classic blbdk and white match is also very eyecatching, and the design of the counter basin is abo very lexible.

### **HABITAT ATURE**

The shape is very unique, the classic blbdk and white match is also very eyecatching, and the design of the counter basin is abo very lexible.