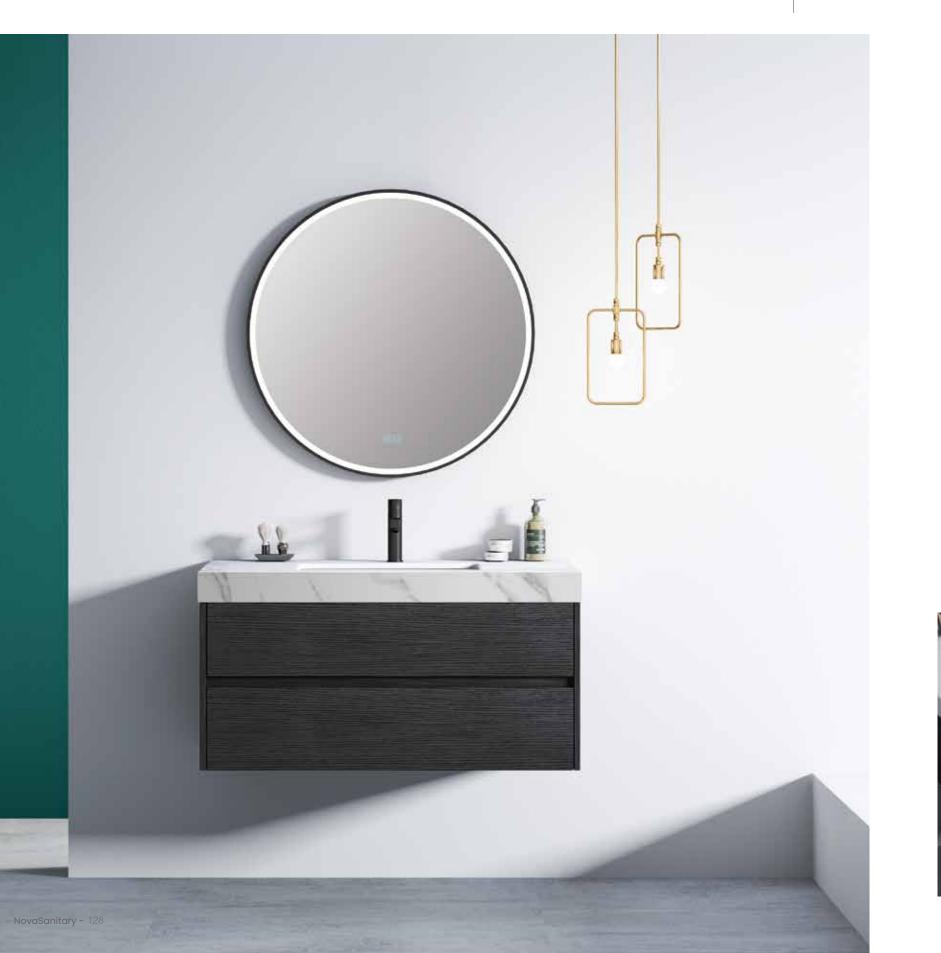

## **HABITAT ATURE**

The shape is very unique, the classic black and white match is also very eye-catching, and the design of the counter basin is also very flexible.

#### A-8903

Main: 1200x550mm Mirror: 650x1000mm