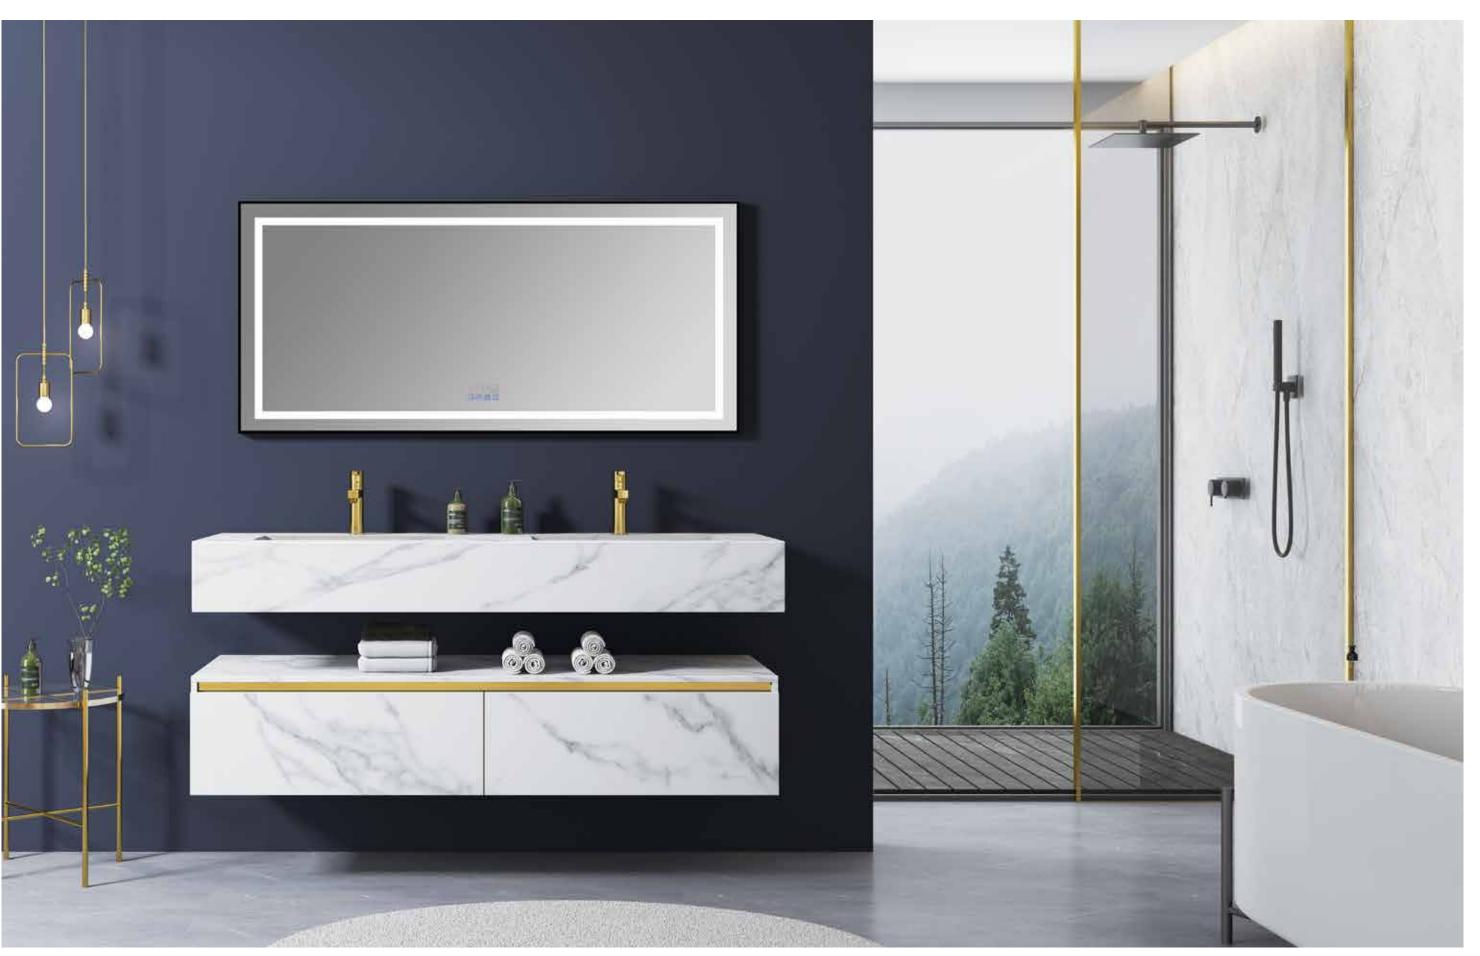

## **HABITAT ATURE**

The shape is very unique, the classic black and white match is also very eye-catching, and the design of the counter basin is also very flexible.

## **HABITAT ATURE**

The shape is very unique. the classic blbdk and white match is also very eyecatching, and the design of the counter basin is abo very lexible.