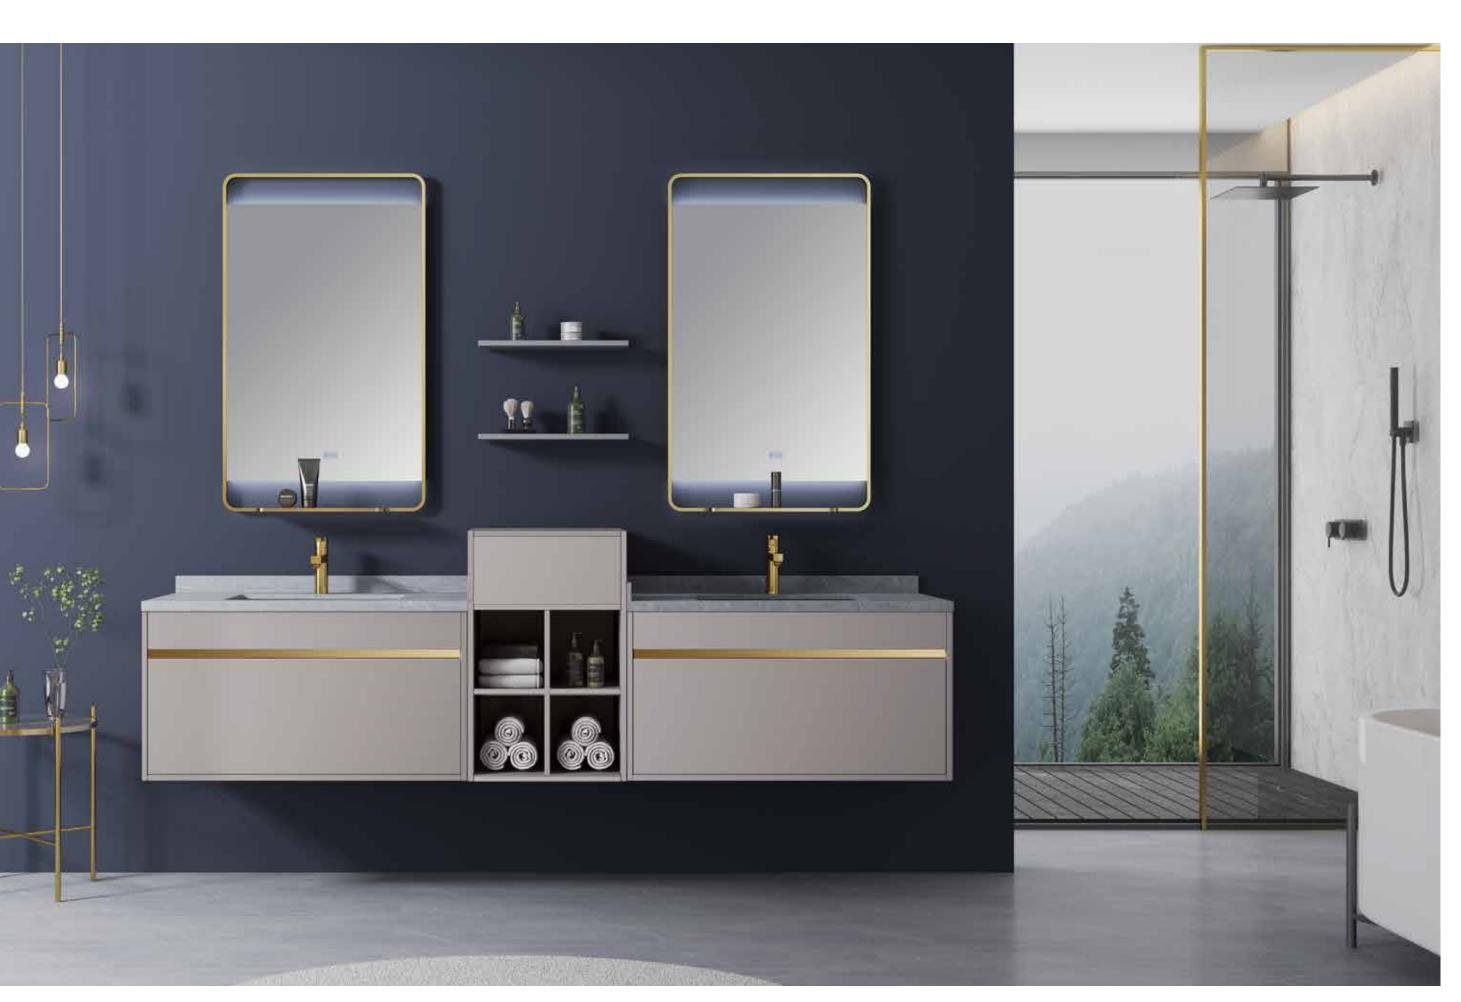

## **BATHROOM FURNITURES**

the shallow texture knocked out the warm atrium, and the clean white was simple and elegant.

A-8901

Main: 2200x550mm Mirror: 550x1000mmx3

NovaSanitary - 002

NovaSanitary - 003

NovaSanitary - 004

NovaSanitary - 005

.The cabinet with white flowers is perfectly matched with the cabinet feet, like a white swan on tiptoe and dancing, warm and elegant Suitable for personal families, senior clubs