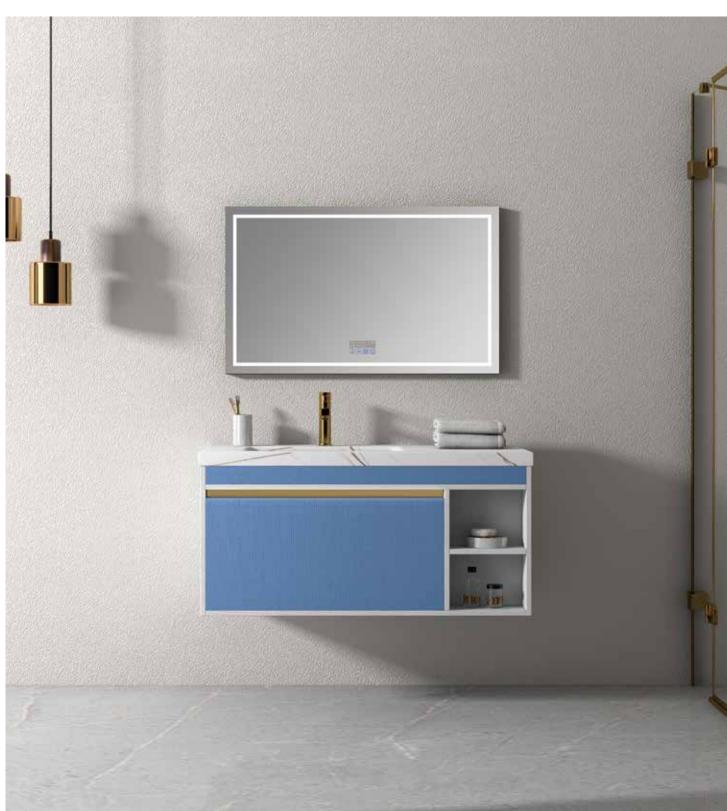

## **BATHROOM FURNITURES**

the shallow texture knocked out the warm atrium, and the clean white was simple and elegant.

A-8901

Main: 2200x550mm Mirror: 550x1000mmx3

NovaSanitary - 002

NovaSanitary - 003

NovaSanitary - 004

NovaSanitary - 005

.The cabinet with white flowers is perfectly matched with the cabinet feet, like a white swan on tiptoe and dancing, warm and elegant Suitable for personal families, senior clubs