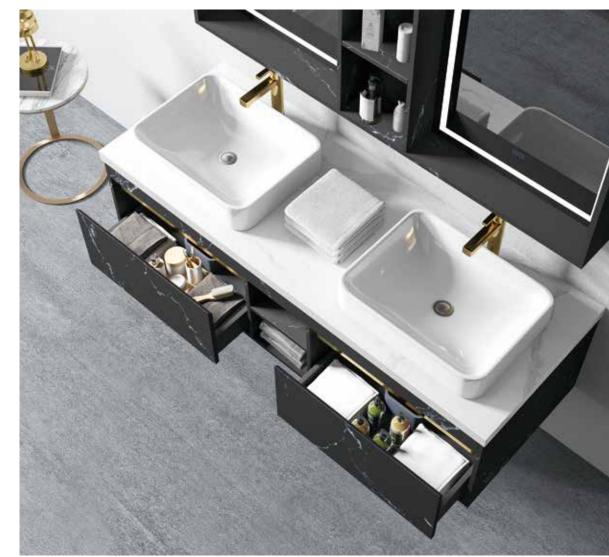

## **HABITAT ATURE**

The shape is very unique, the classic black and white match is also very eye-catching, and the design of the counter basin is also very flexible.

#### A-8903

Main: 1200x550mm Mirror: 650x1000mm