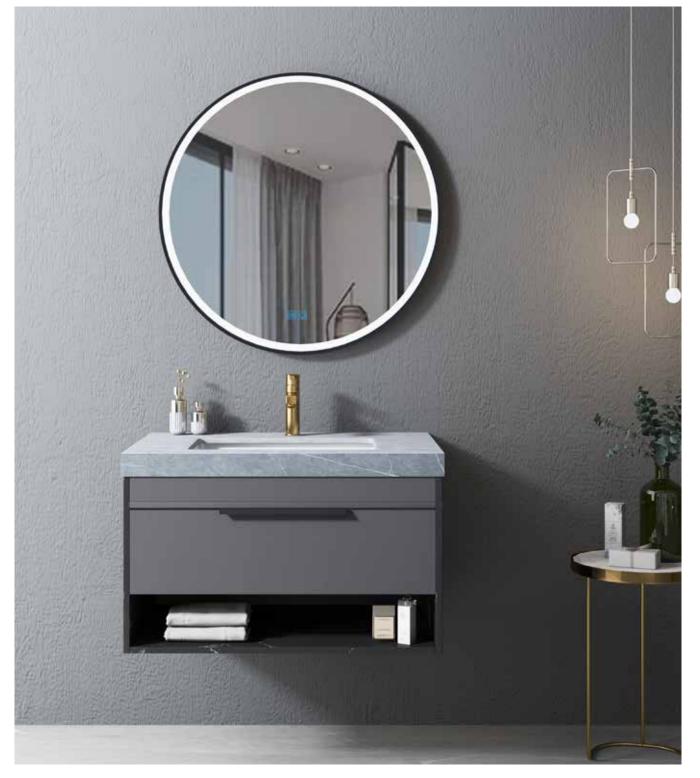

## **HABITAT ATURE**

The shape is very unique, the classic black and white match is also very eye-catching, and the design of the counter basin is also very flexible.

## **HABITAT ATURE**

The shape is very unique. the classic blbdk and white match is also very eyecatching, and the design of the counter basin is abo very lexible.