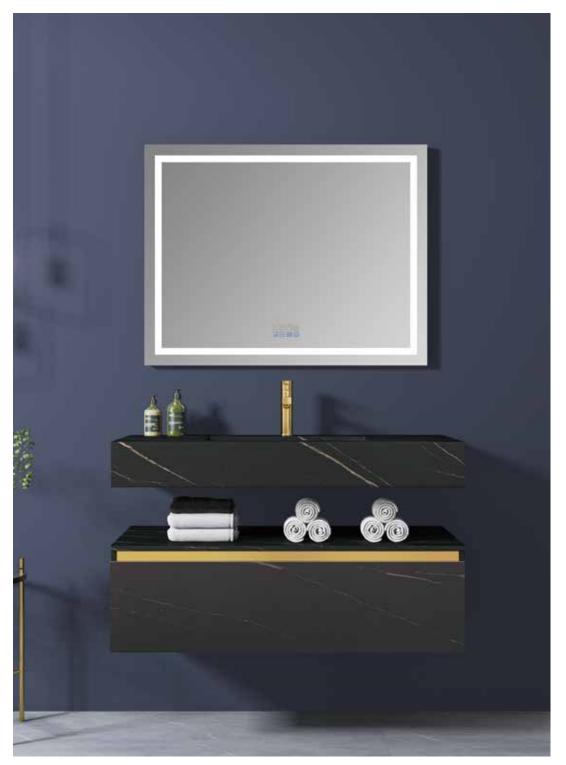

## **HABITAT ATURE**

The shape is very unique, the classic black and white match is also very eye-catching, and the design of the counter basin is also very flexible.

## **HABITAT ATURE**

The shape is very unique. the classic blbdk and white match is also very eyecatching, and the design of the counter basin is abo very lexible.