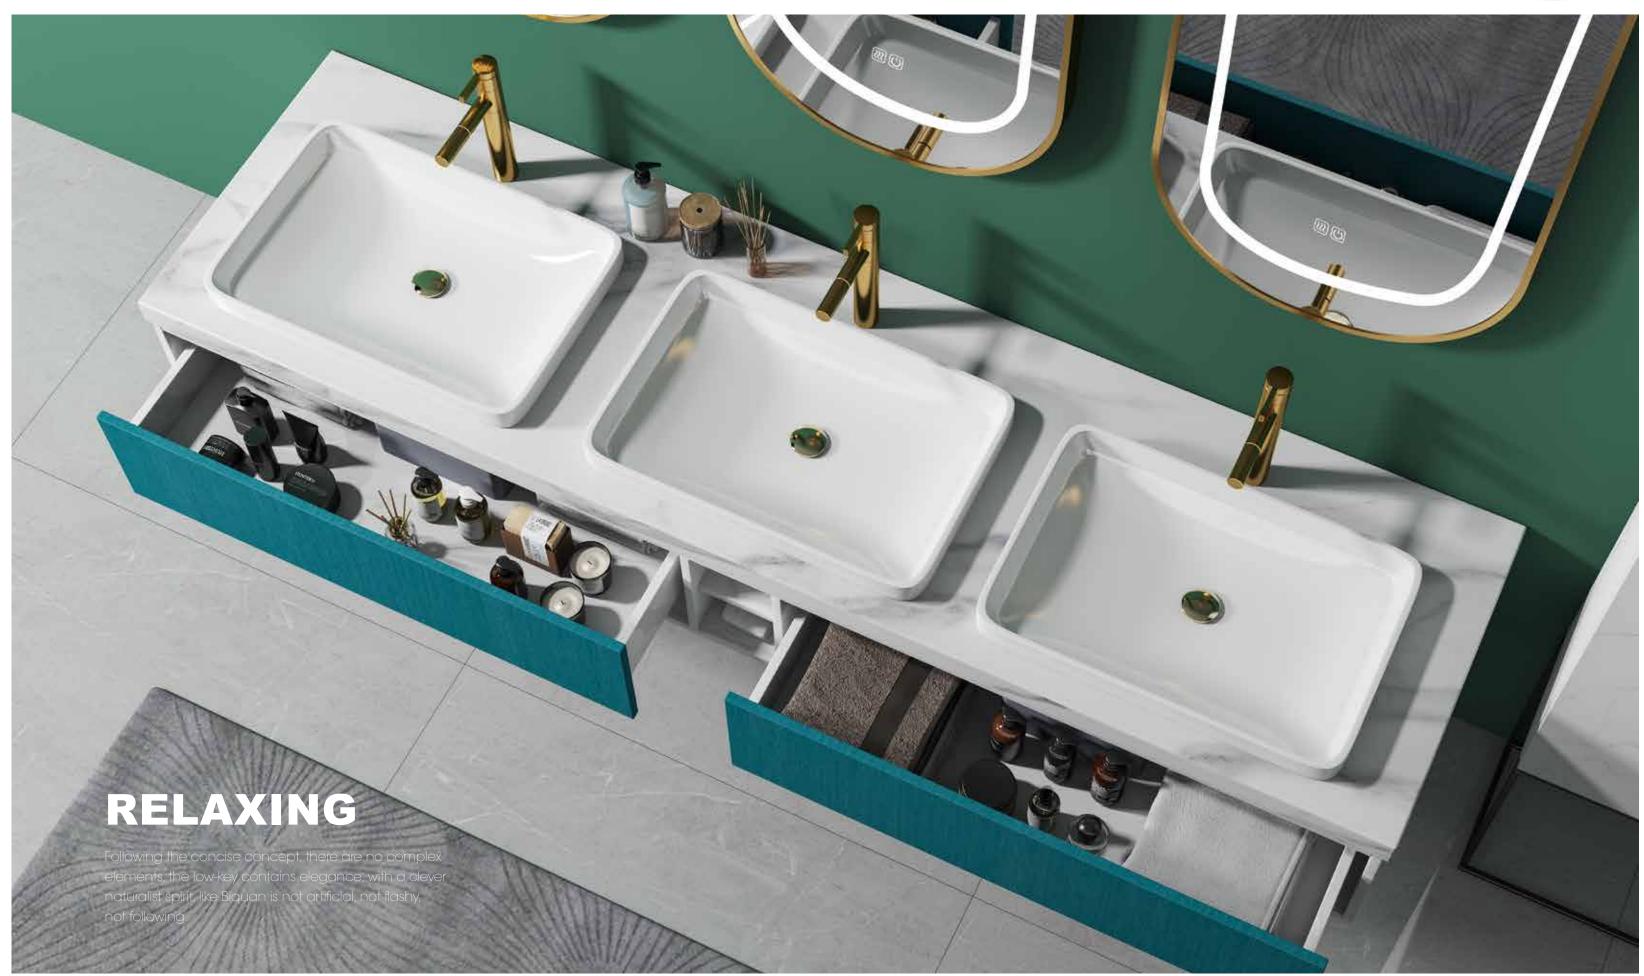

## **BATHROOM FURNITURES**

the shallow texture knocked out the warm atrium, and the clean white was simple and elegant.

A-8901

Main: 2200x550mm Mirror: 550x1000mmx3

NovaSanitary - 002

NovaSanitary - 003

NovaSanitary - 004

NovaSanitary - 005

.The cabinet with white flowers is perfectly matched with the cabinet feet, like a white swan on tiptoe and dancing, warm and elegant Suitable for personal families, senior clubs