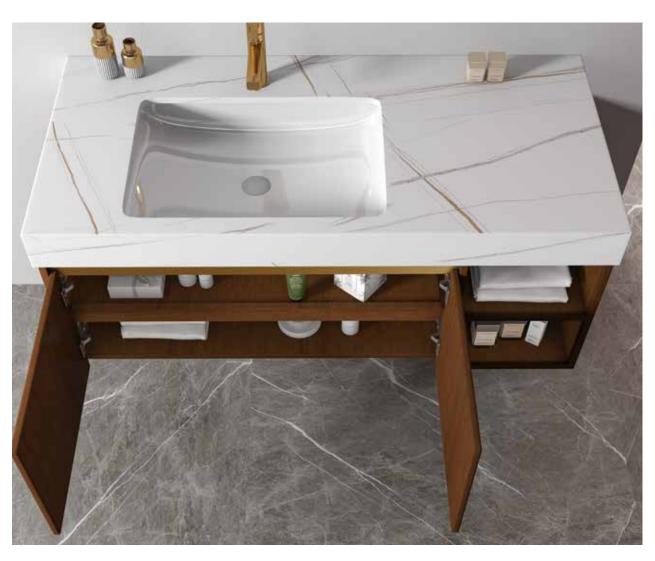

#### A-8905

Main: 2200x550mm Mirror: 550x1000mmx3 Side cabinet: 600x260x2200mm

NovaSanitary - 010 NovaSanitary - 011

A-8906

Main: 1500x550mm Mirror: 550x1000mmx2 Side cabinet: 600x260x2200mm Create elegant modeling, beyond the shackles of fashion, become a symbol of fashion taste. Smooth, elegant and beautiful color, no unnecessary decoration into simple, in the form, but intelligent in mind, deductive balance and harmony, the interpretation of fashion aesthetics, Unique artistic elements reflect the pursuit and style of self-charm of fashion savors in the new era.