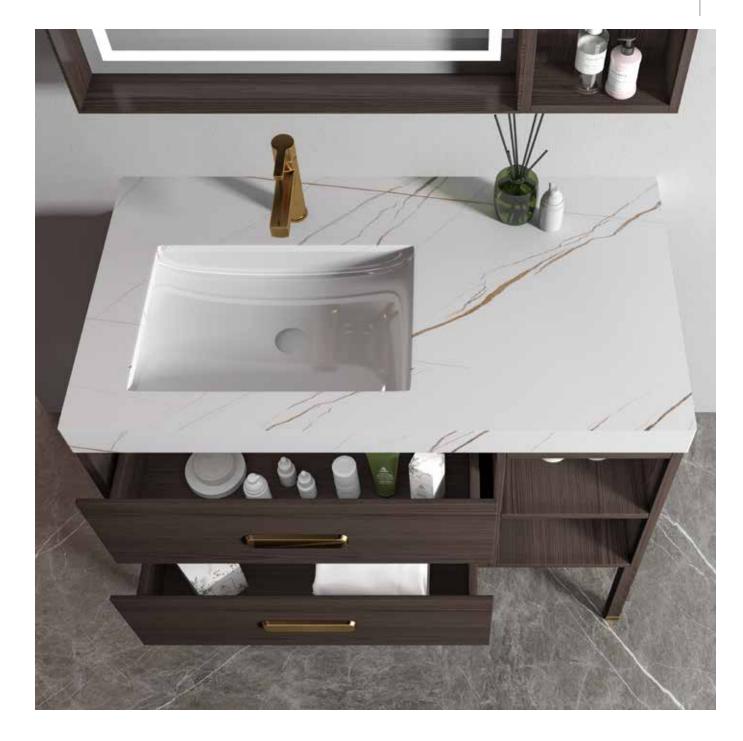

#### A-8905

Main: 2200x550mm Mirror: 550x1000mmx3 Side cabinet: 600x260x2200mm

NovaSanitary - 010 NovaSanitary - 011

A-8906

Main: 1500x550mm Mirror: 550x1000mmx2 Side cabinet: 600x260x2200mm Create elegant modeling, beyond the shackles of fashion, become a symbol of fashion taste. Smooth, elegant and beautiful color, no unnecessary decoration into simple, in the form, but intelligent in mind, deductive balance and harmony, the interpretation of fashion aesthetics, Unique artistic elements reflect the pursuit and style of self-charm of fashion savors in the new era.