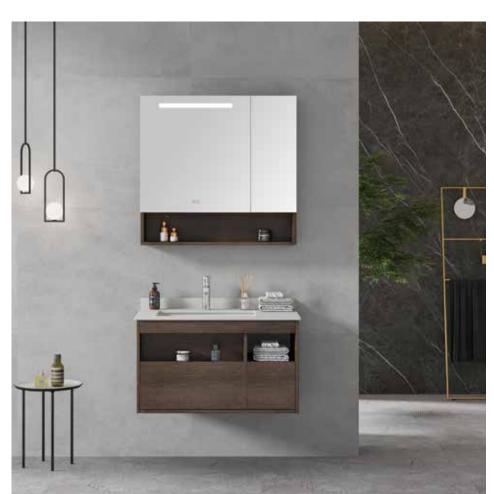

## **BATHROOM FURNITURES**

the shallow texture knocked out the warm atrium, and the clean white was simple and elegant.

A-8901

Main: 2200x550mm Mirror: 550x1000mmx3

NovaSanitary - 002

NovaSanitary - 003

NovaSanitary - 004

NovaSanitary - 005

.The cabinet with white flowers is perfectly matched with the cabinet feet, like a white swan on tiptoe and dancing, warm and elegant Suitable for personal families, senior clubs