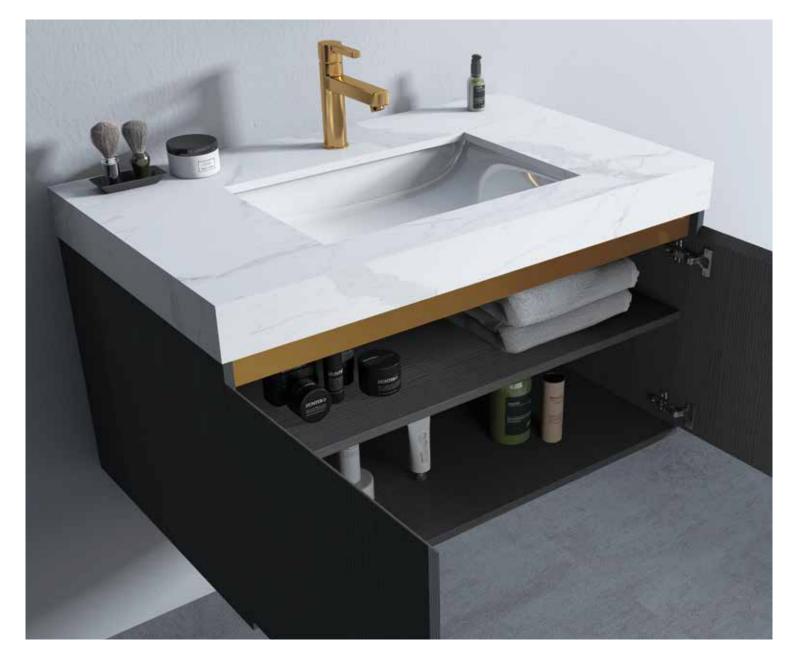

# RECOLLECT

Color gives people a feeling of difference, and black is a color that makes people feel elegant. It comes from nature with the tension of life, and has become the inspiration muse of the fashion world, elegant and smart.

Obviously, it was inspired by Italian architecture. This is an Italian designer product Has a strong Italian style

NovaSanitary - 136

NovaSanitary - 137

NovaSanitary - 139