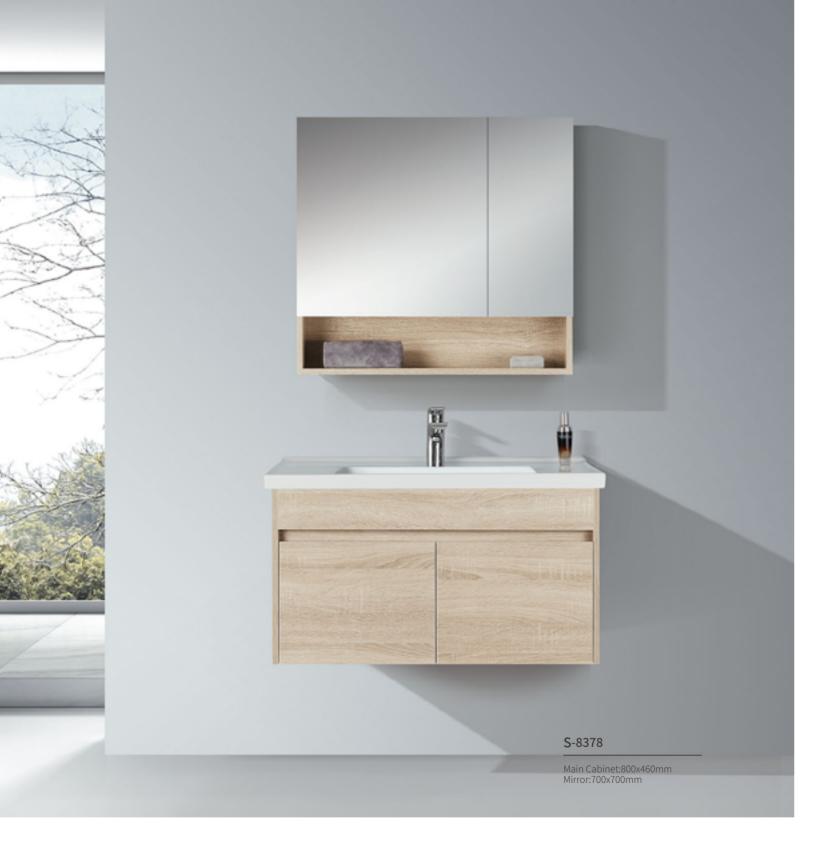

ally for the seemingly unattainable space. Plain, strong functional, and the only space, fully functional.

### **S**-8668

Main Cabinet:600x460mm Mirror:600x700mm







## **SIMPLE LIFE**

Simple life, unearth the noise of the world, in the simplicity of return to me. The body and the heart go back to ancient times, that is the sincere and self - life. Luxuriant and noble, deduce luxuriant individuality, always with the moment, with the heart.

S-8375

Main Cabinet:1000x460mm Mirror:900x700mm



Main Cabinet:600x460mm Mirror:600x700mm



Main Cabinet:800x460mm Mirror:800x700mm The perfection of the pursuit of the creative power, the process of the leap of the product promotion. There is no luxuriant decoration, no excessive decoration, only a simple dependency, elimination of excess.









### **HABITAT ATURE**

The shape is very unique, the classic blbdk and white match is also very eyecatching, and the design of the counter basin is abo very lexible.

### S-8380

Main Cabinet:600x460mm Mirror:600x700mm