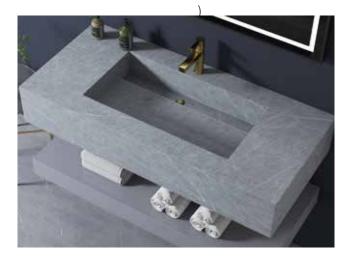

### **HEART-APPEALING TREASURY**

A-8948B

Main: 1200x550mm Mirror: 1100x700mm

The beautiful bathroom originates from simplicity and purity. In addition to the function, it also shows a sense of life ritual, and the dignified atmosphere comes.

A-8948A

A-8949A Main: 1200x550mm Mirror: 650x1100mm

Wood is the soul of the Nordic style. These wood basically use unrefined wood, retaining the original color and texture of the wood. They are characterized by simple sculpt, pure texture and fine technology.