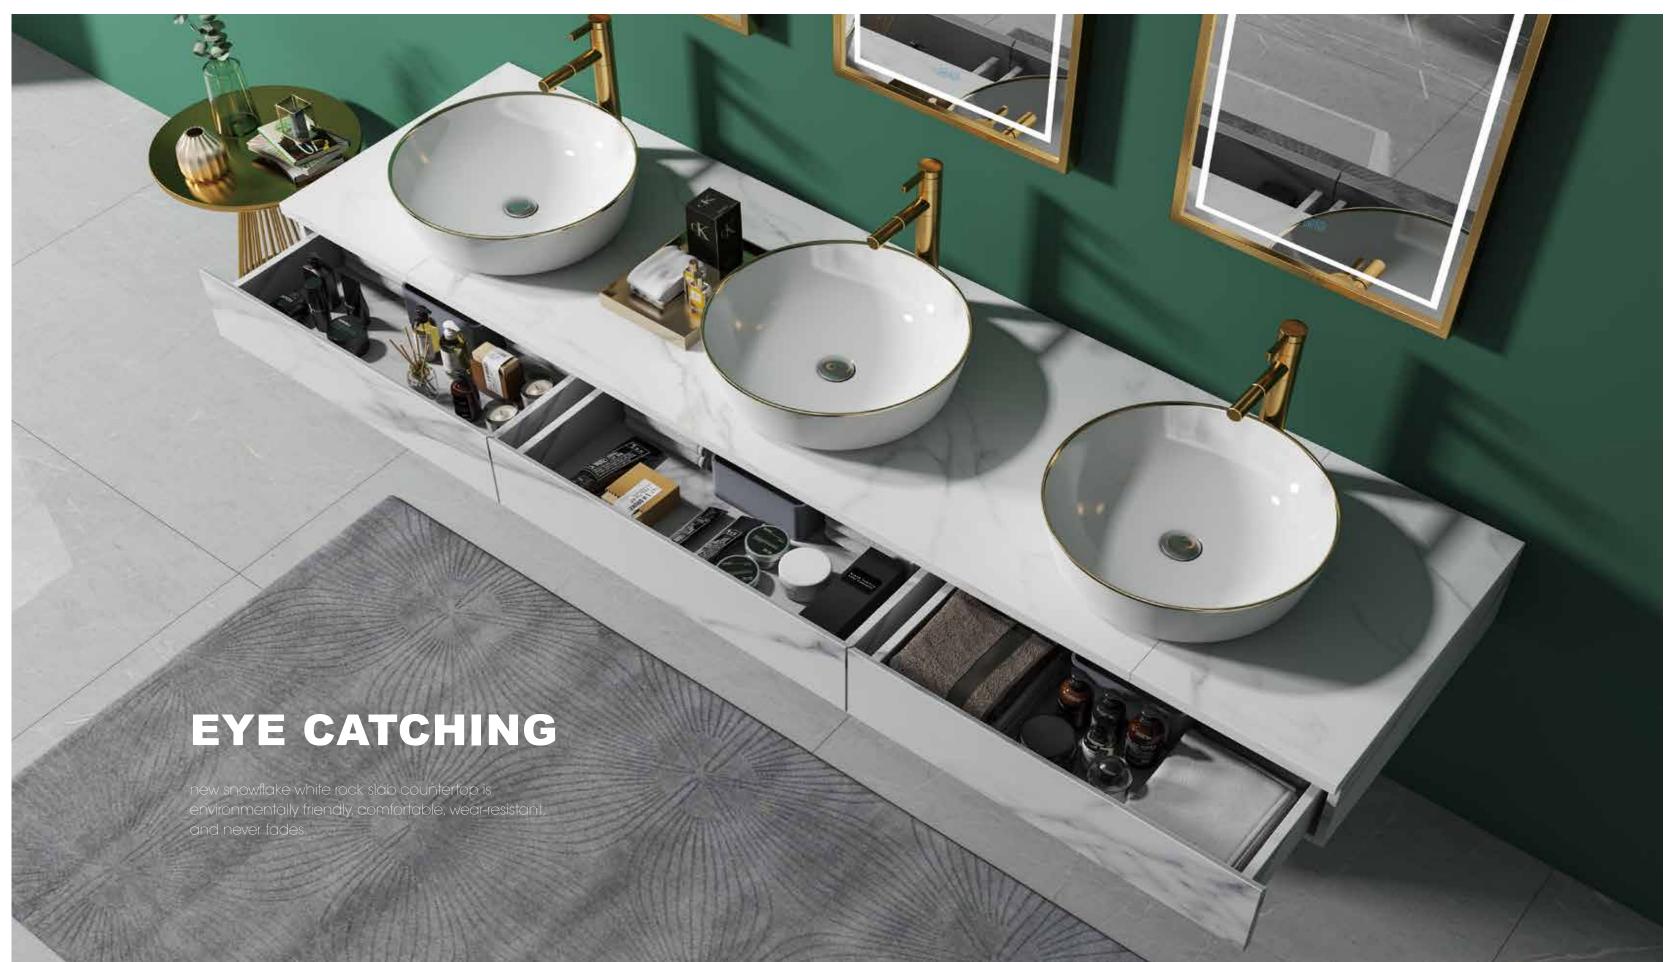

## **BATHROOM FURNITURES**

the shallow texture knocked out the warm atrium, and the clean white was simple and elegant.

A-8901

Main: 2200x550mm Mirror: 550x1000mmx3

NovaSanitary - 002

NovaSanitary - 003

NovaSanitary - 004

#### A-8912

Main: 2000x550mm Mirror: 550x1000mmx2

NovaSanitary - 028

NovaSanitary - 029

**UPRIGHT AND GENEROUS** 

The marble countertops include countertops and ceramic basins on the table: the new snowflake white rock slab countertop is environmentally friendly, comfortable, wear-resistant, and never fades.