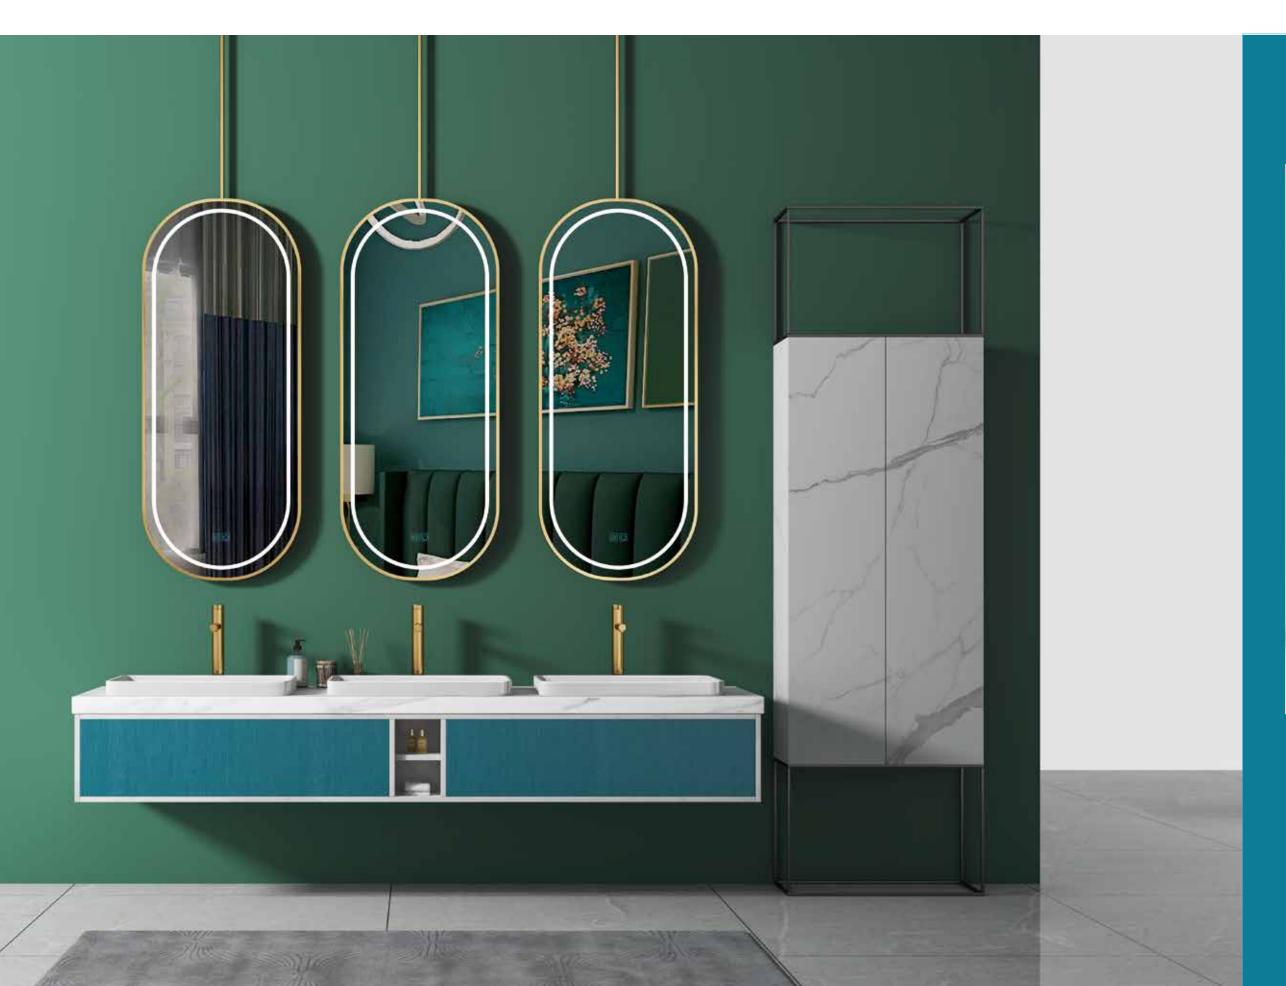

## **BATHROOM FURNITURES**

the shallow texture knocked out the warm atrium, and the clean white was simple and elegant.

A-8901

Main: 2200x550mm Mirror: 550x1000mmx3

NovaSanitary - 002

NovaSanitary - 003

NovaSanitary - 004

NovaSanitary - 005

.The cabinet with white flowers is perfectly matched with the cabinet feet, like a white swan on tiptoe and dancing, warm and elegant Suitable for personal families, senior clubs