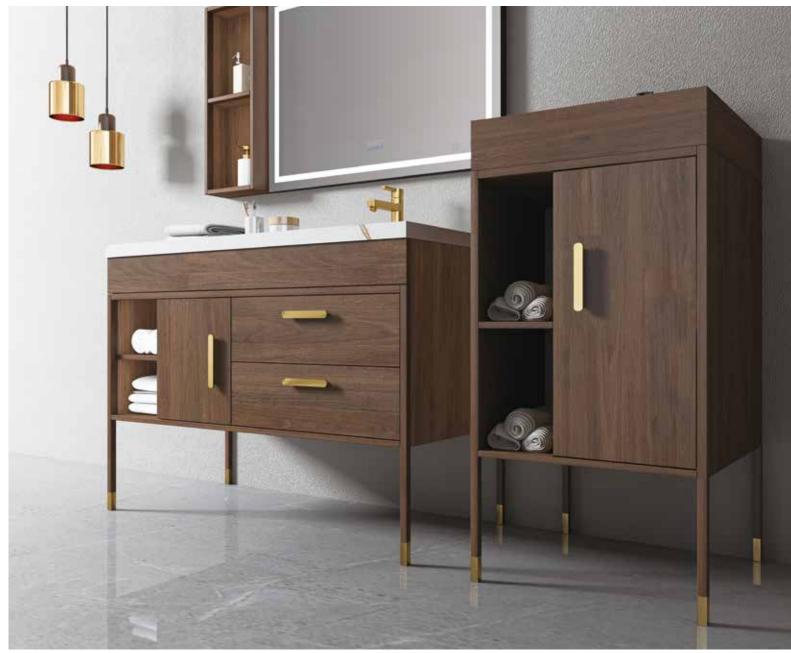

## **BATHROOM FURNITURES**

the shallow texture knocked out the warm atrium, and the clean white was simple and elegant.

A-8901

Main: 2200x550mm Mirror: 550x1000mmx3

NovaSanitary - 002

NovaSanitary - 003

NovaSanitary - 004

NovaSanitary - 005

.The cabinet with white flowers is perfectly matched with the cabinet feet, like a white swan on tiptoe and dancing, warm and elegant Suitable for personal families, senior clubs