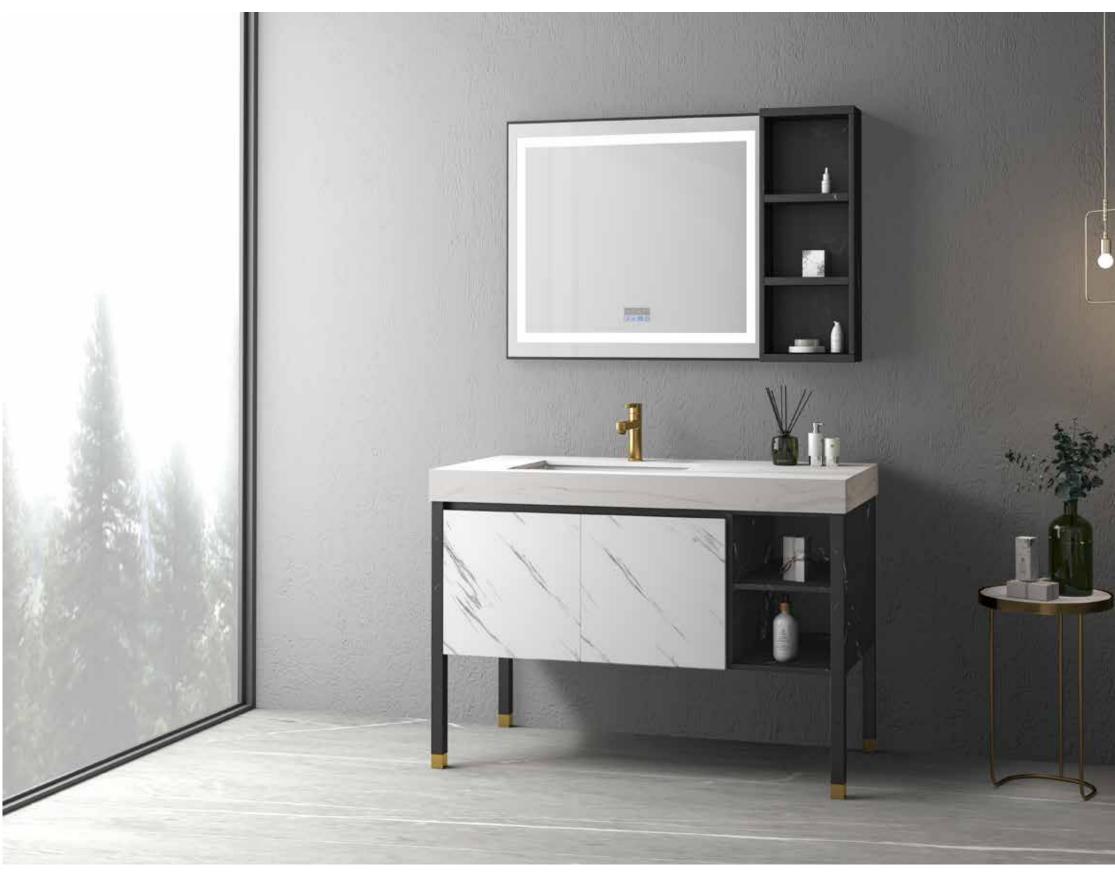

## **BATHROOM FURNITURES**

the shallow texture knocked out the warm atrium, and the clean white was simple and elegant.

A-8901

Main: 2200x550mm Mirror: 550x1000mmx3

NovaSanitary - 002

NovaSanitary - 003

NovaSanitary - 004

NovaSanitary - 005

.The cabinet with white flowers is perfectly matched with the cabinet feet, like a white swan on tiptoe and dancing, warm and elegant Suitable for personal families, senior clubs