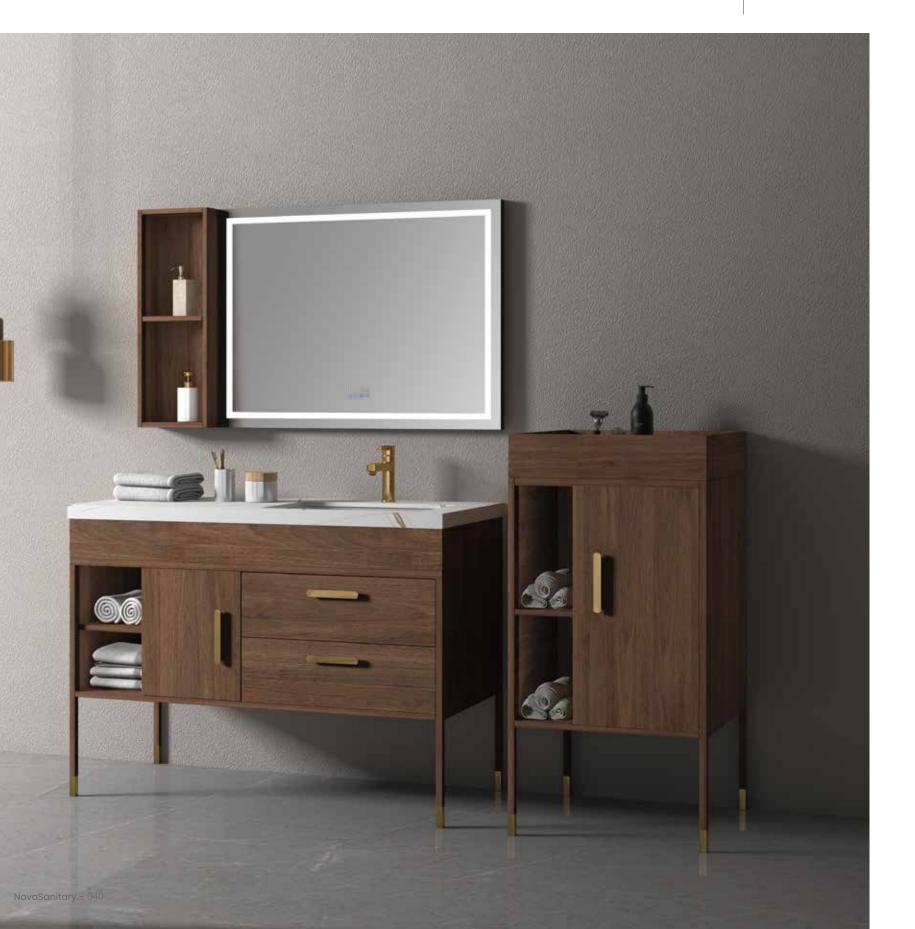

## **BATHROOM FURNITURES**

the shallow texture knocked out the warm atrium, and the clean white was simple and elegant.

A-8901

Main: 2200x550mm Mirror: 550x1000mmx3

NovaSanitary - 002

NovaSanitary - 003

NovaSanitary - 004

NovaSanitary - 005

.The cabinet with white flowers is perfectly matched with the cabinet feet, like a white swan on tiptoe and dancing, warm and elegant Suitable for personal families, senior clubs