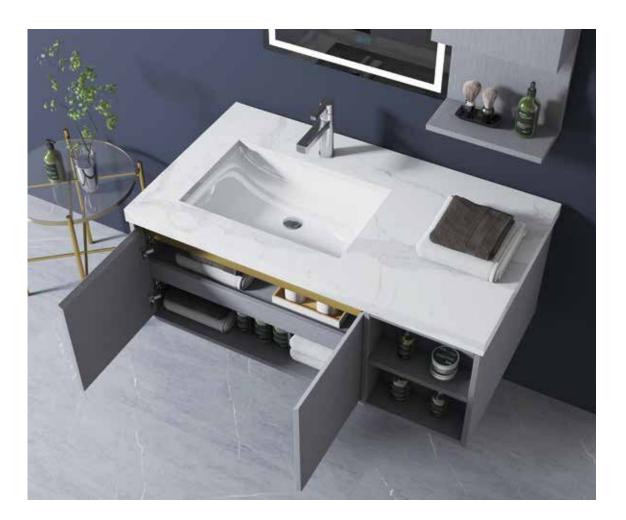

## **BATHROOM FURNITURES**

the shallow texture knocked out the warm atrium, and the clean white was simple and elegant.

A-8901

Main: 2200x550mm Mirror: 550x1000mmx3

NovaSanitary - 002

NovaSanitary - 003

NovaSanitary - 004