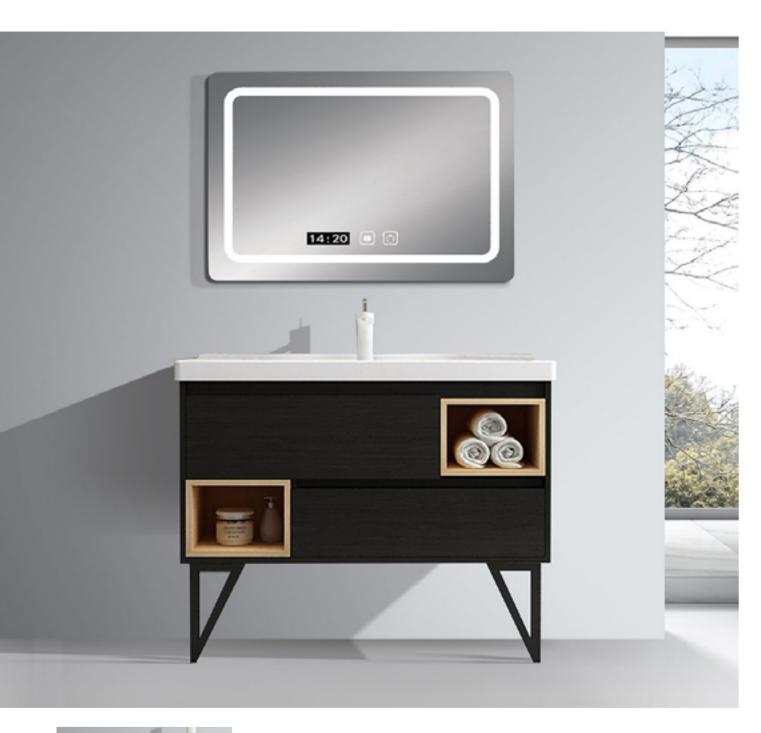

#### A-8905

Main: 2200x550mm Mirror: 550x1000mmx3 Side cabinet: 600x260x2200mm

NovaSanitary - 010 NovaSanitary - 011

A-8906

Main: 1500x550mm Mirror: 550x1000mmx2 Side cabinet: 600x260x2200mm Create elegant modeling, beyond the shackles of fashion, become a symbol of fashion taste. Smooth, elegant and beautiful color, no unnecessary decoration into simple, in the form, but intelligent in mind, deductive balance and harmony, the interpretation of fashion aesthetics, Unique artistic elements reflect the pursuit and style of self-charm of fashion savors in the new era.