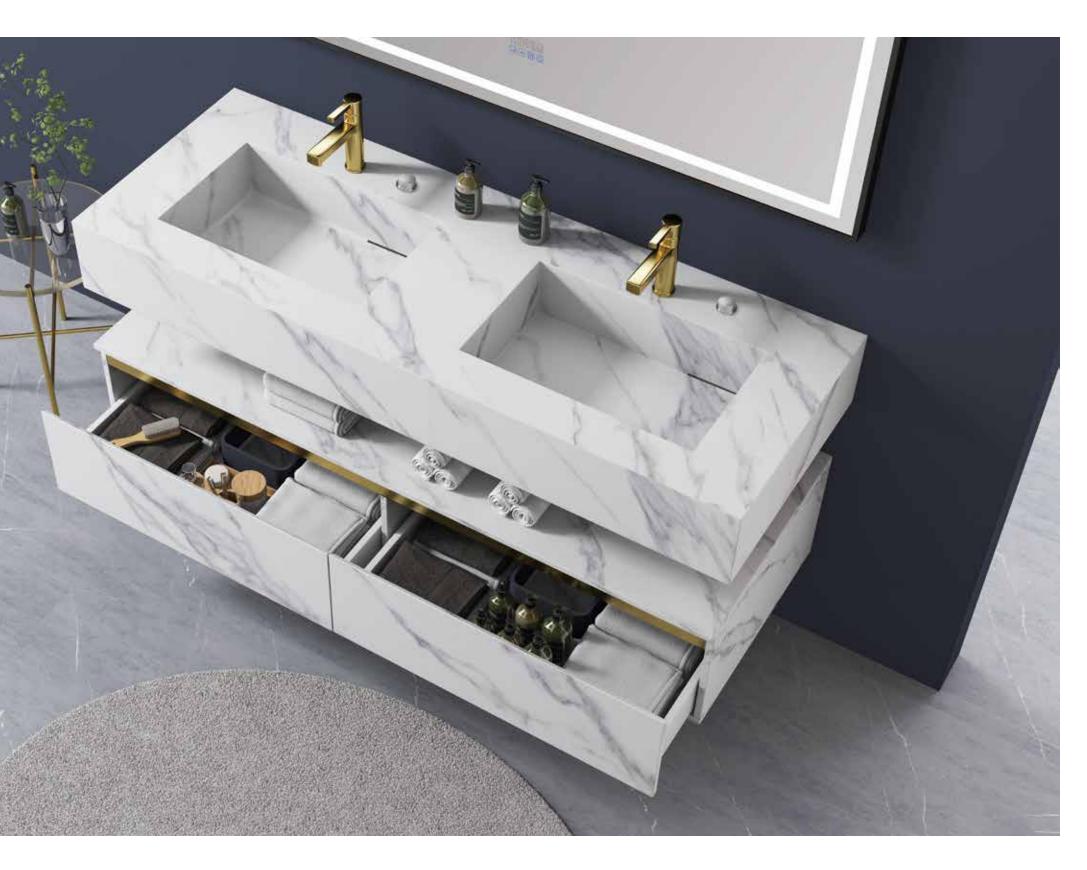

## **HABITAT ATURE**

The shape is very unique, the classic black and white match is also very eye-catching, and the design of the counter basin is also very flexible.

## **HABITAT ATURE**

The shape is very unique. the classic blbdk and white match is also very eyecatching, and the design of the counter basin is abo very lexible.