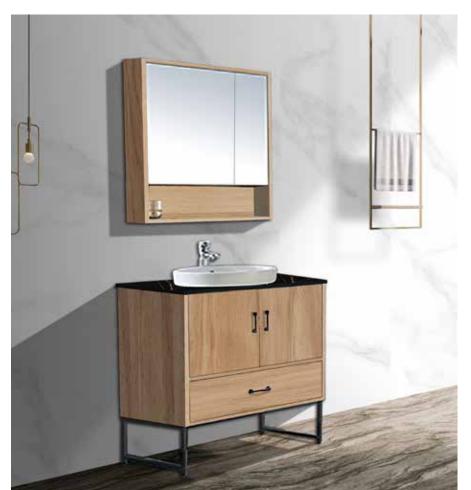

## **HABITAT ATURE**

The shape is very unique, the classic black and white match is also very eye-catching, and the design of the counter basin is also very flexible.

## **HABITAT ATURE**

The shape is very unique. the classic blbdk and white match is also very eyecatching, and the design of the counter basin is abo very lexible.