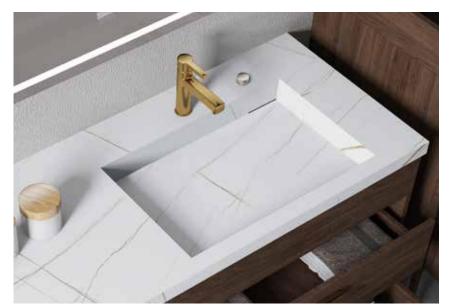

#### A-8912

Main: 2000x550mm Mirror: 550x1000mmx2

NovaSanitary - 028

NovaSanitary - 029

**UPRIGHT AND GENEROUS** 

The marble countertops include countertops and ceramic basins on the table: the new snowflake white rock slab countertop is environmentally friendly, comfortable, wear-resistant, and never fades.