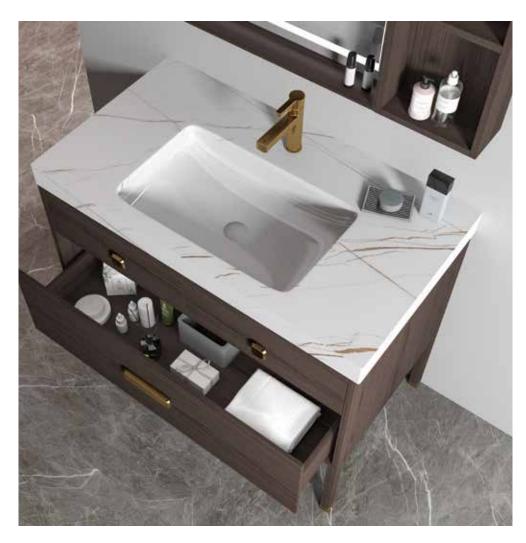

#### A-8905

Main: 2200x550mm Mirror: 550x1000mmx3 Side cabinet: 600x260x2200mm

NovaSanitary - 010 NovaSanitary - 011

A-8906

Main: 1500x550mm Mirror: 550x1000mmx2 Side cabinet: 600x260x2200mm Create elegant modeling, beyond the shackles of fashion, become a symbol of fashion taste. Smooth, elegant and beautiful color, no unnecessary decoration into simple, in the form, but intelligent in mind, deductive balance and harmony, the interpretation of fashion aesthetics, Unique artistic elements reflect the pursuit and style of self-charm of fashion savors in the new era.