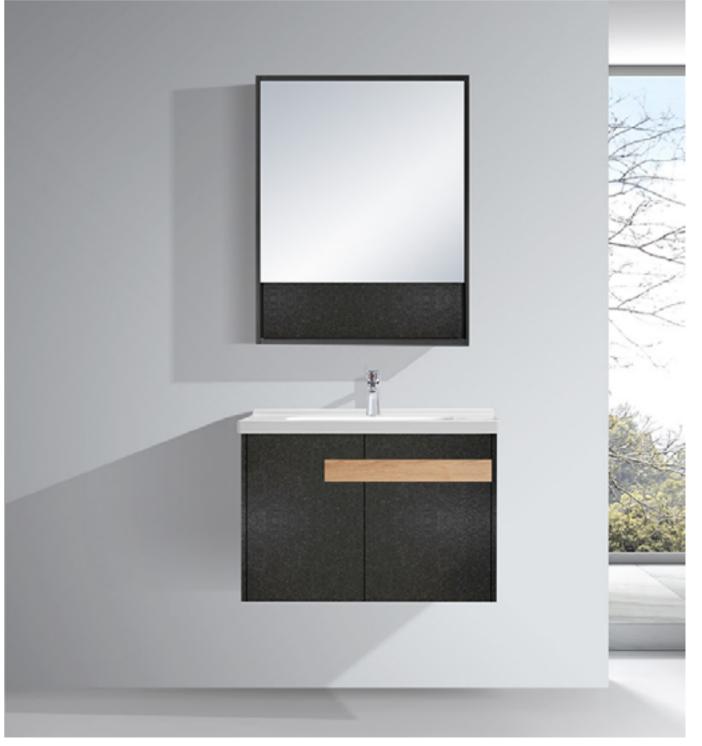

### S-8622

Main Cabinet:1000x500mm Mirror:900x600mm

### S-8621

Main Cabinet:1000x500mm Mirror:900x600mm

Each process, has devoted the spirit of excellence; Every pattern, every color, is the artist's depiction of the life art scene, your every day, art and your company.