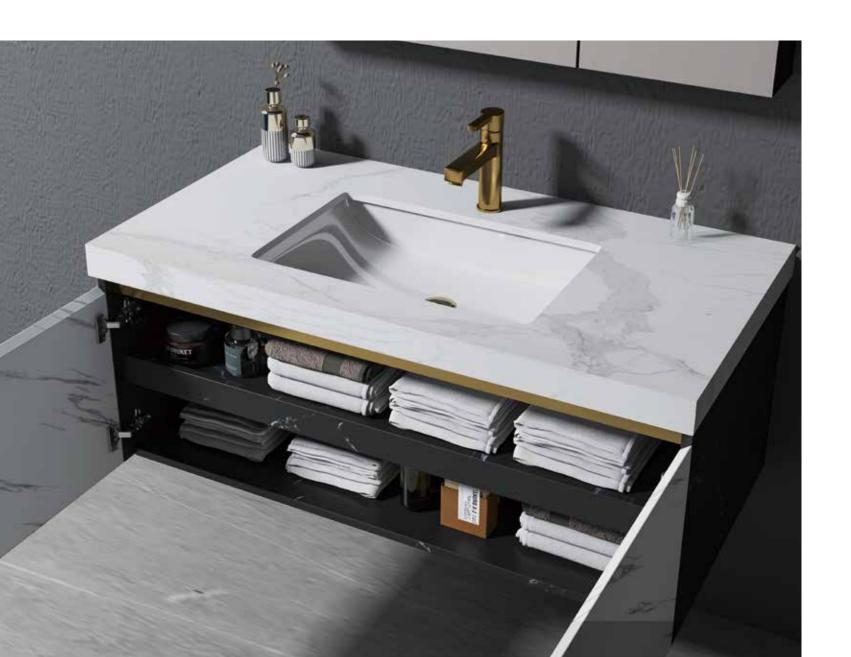

## **BATHROOM FURNITURES**

the shallow texture knocked out the warm atrium, and the clean white was simple and elegant.

A-8901

Main: 2200x550mm Mirror: 550x1000mmx3

NovaSanitary - 002

NovaSanitary - 003

NovaSanitary - 004

NovaSanitary - 005

.The cabinet with white flowers is perfectly matched with the cabinet feet, like a white swan on tiptoe and dancing, warm and elegant Suitable for personal families, senior clubs