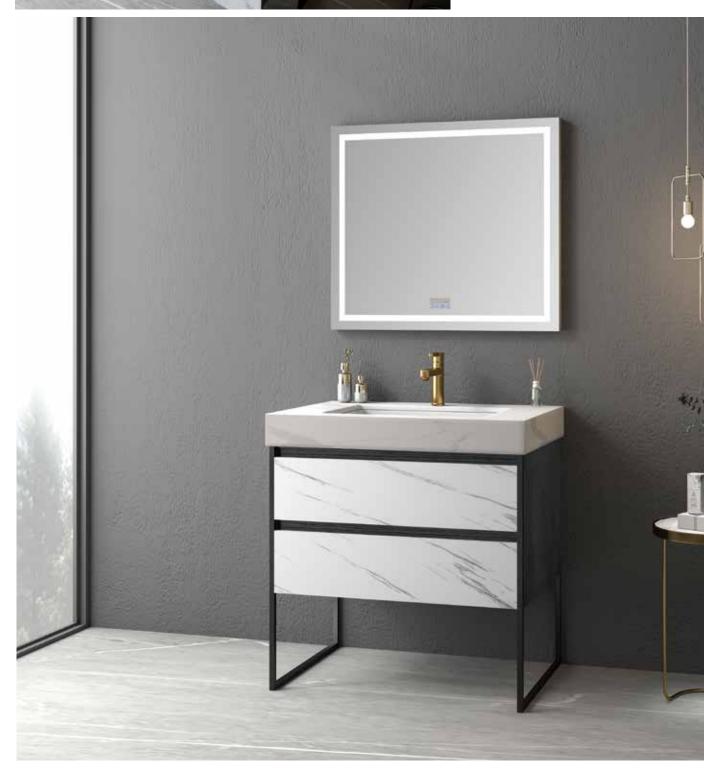

A-8933

Main: 1500x550mm Mirror: 1400x800mm

NovaSanitary - 076

NovaSanitary - 077

A-8935

Cabinet: 1000x550mm Mirror: 900x700mm

A-8936

Main: 800x550mm Mirror: 800x700mm