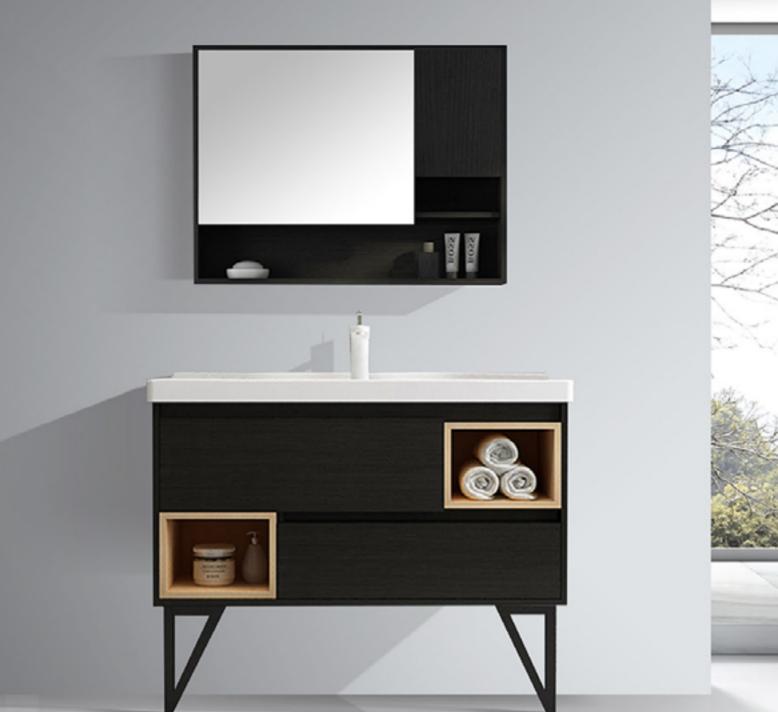

#### A-8905

Main: 2200x550mm Mirror: 550x1000mmx3 Side cabinet: 600x260x2200mm

NovaSanitary - 010 NovaSanitary - 011

A-8906

Main: 1500x550mm Mirror: 550x1000mmx2 Side cabinet: 600x260x2200mm Create elegant modeling, beyond the shackles of fashion, become a symbol of fashion taste. Smooth, elegant and beautiful color, no unnecessary decoration into simple, in the form, but intelligent in mind, deductive balance and harmony, the interpretation of fashion aesthetics, Unique artistic elements reflect the pursuit and style of self-charm of fashion savors in the new era.