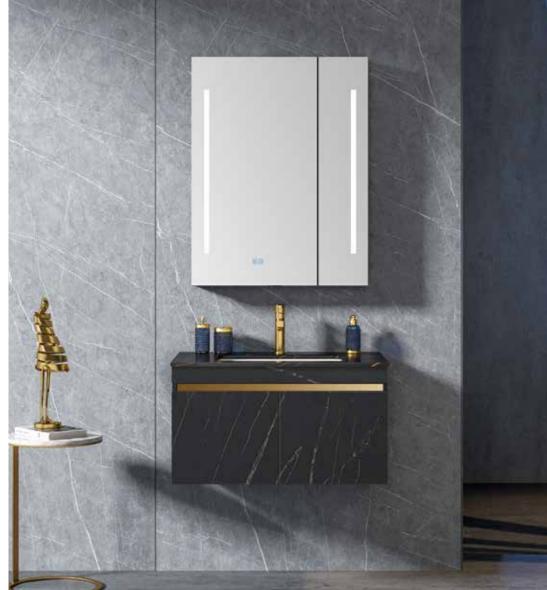

#### A-8926

Main: 1200x550mm Side: 300x138x700mm Mirror: 900x700mm

NovaSanitary - 063

A-8928

Main: 800x550mm Mirror: 800x138x700mm

Not colorful, not complicated, quiet in the hustle and bustle, with poetic quality and connotation, brown lightly jumps above black, and the beauty of the space is blooming between the inches.