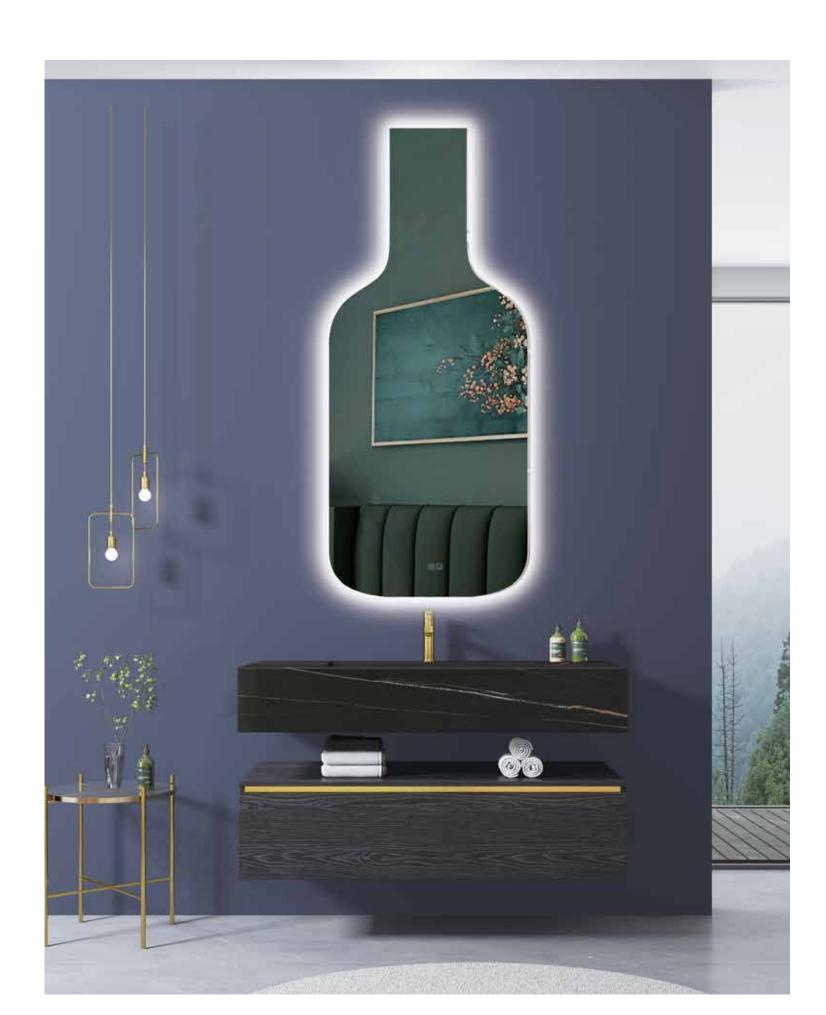

### **HEART-APPEALING TREASURY**

A-8948B

Main: 1200x550mm Mirror: 1100x700mm

The beautiful bathroom originates from simplicity and purity. In addition to the function, it also shows a sense of life ritual, and the dignified atmosphere comes.

A-8948A

A-8949A Main: 1200x550mm Mirror: 650x1100mm

Wood is the soul of the Nordic style. These wood basically use unrefined wood, retaining the original color and texture of the wood. They are characterized by simple sculpt, pure texture and fine technology.