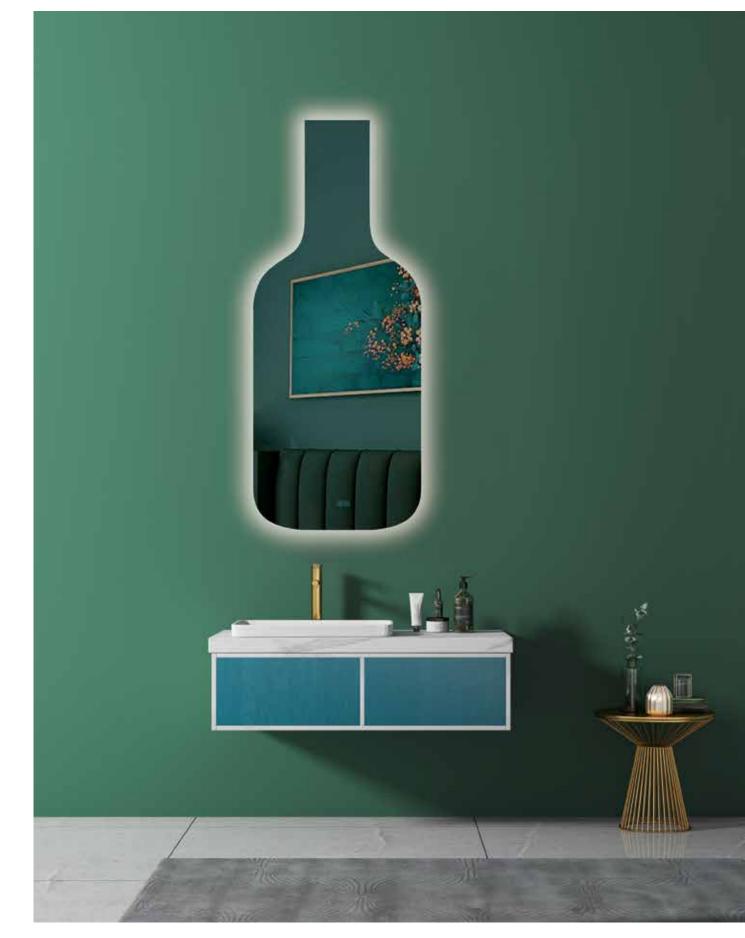

# ARTISTIC OSPHERE

The blue elegant design collides with the golden stainless steel.
Under the outline of full tension and luxurious decorative details, it brings a luxurious living experience to the residents.