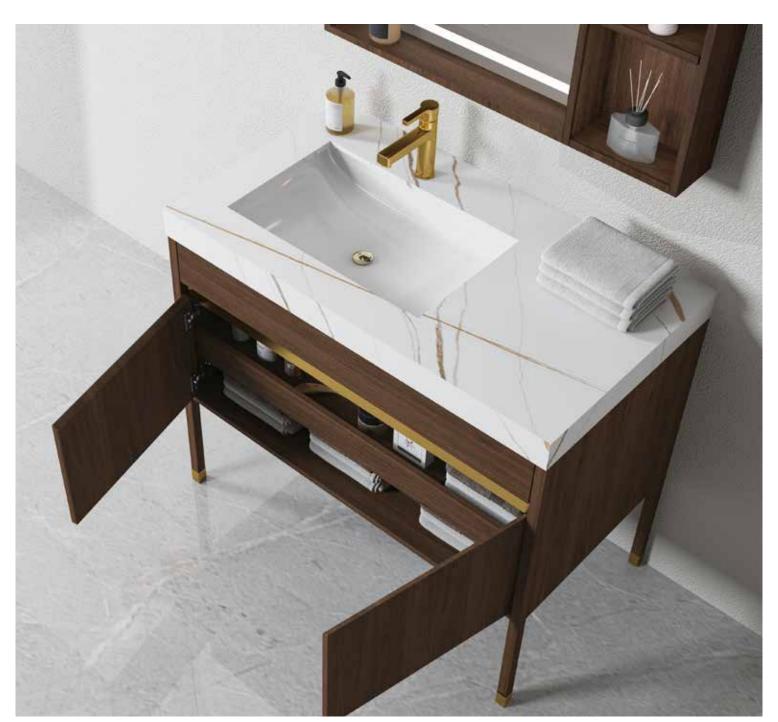

#### A-8905

Main: 2200x550mm Mirror: 550x1000mmx3 Side cabinet: 600x260x2200mm

NovaSanitary - 010 NovaSanitary - 011

A-8906

Main: 1500x550mm Mirror: 550x1000mmx2 Side cabinet: 600x260x2200mm Create elegant modeling, beyond the shackles of fashion, become a symbol of fashion taste. Smooth, elegant and beautiful color, no unnecessary decoration into simple, in the form, but intelligent in mind, deductive balance and harmony, the interpretation of fashion aesthetics, Unique artistic elements reflect the pursuit and style of self-charm of fashion savors in the new era.