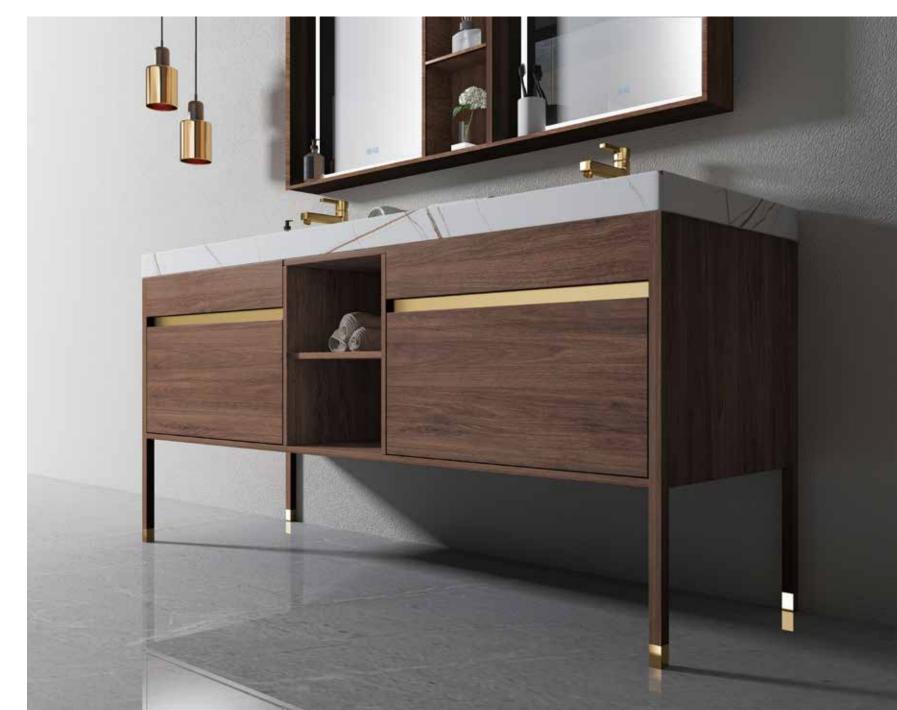

#### A-8905

Main: 2200x550mm Mirror: 550x1000mmx3 Side cabinet: 600x260x2200mm

NovaSanitary - 010 NovaSanitary - 011

A-8906

Main: 1500x550mm Mirror: 550x1000mmx2 Side cabinet: 600x260x2200mm Create elegant modeling, beyond the shackles of fashion, become a symbol of fashion taste. Smooth, elegant and beautiful color, no unnecessary decoration into simple, in the form, but intelligent in mind, deductive balance and harmony, the interpretation of fashion aesthetics, Unique artistic elements reflect the pursuit and style of self-charm of fashion savors in the new era.