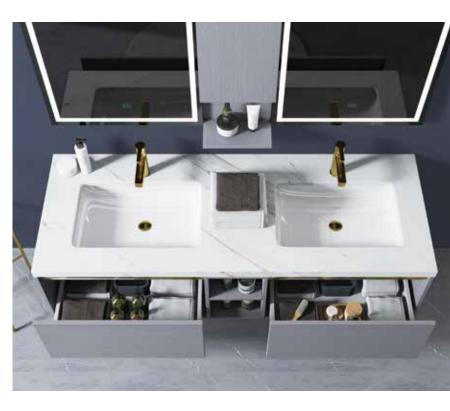

### A-8956

Main: 1000x550mm Side: 300x138x700mm Mirror: 550x700mm

Main: 1800x550mm Mirror: 600x850mmx2 Side: 400x550x560mm Shelf: 350x140mm

NovaSanitary - 118

NovaSanitary - 119