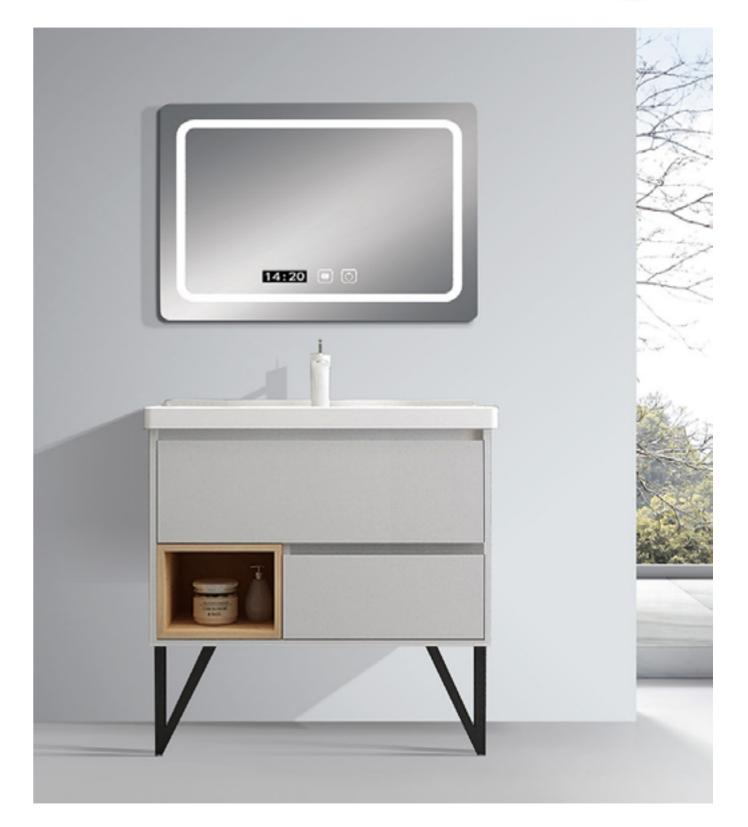

## **BATHROOM FURNITURES**

the shallow texture knocked out the warm atrium, and the clean white was simple and elegant.

A-8901

Main: 2200x550mm Mirror: 550x1000mmx3

NovaSanitary - 002

NovaSanitary - 003

NovaSanitary - 004