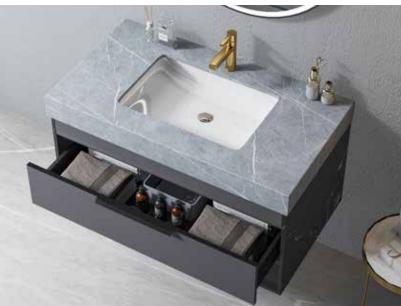

## **HABITAT ATURE**

The shape is very unique, the classic black and white match is also very eye-catching, and the design of the counter basin is also very flexible.

## **HABITAT ATURE**

The shape is very unique. the classic blbdk and white match is also very eyecatching, and the design of the counter basin is abo very lexible.