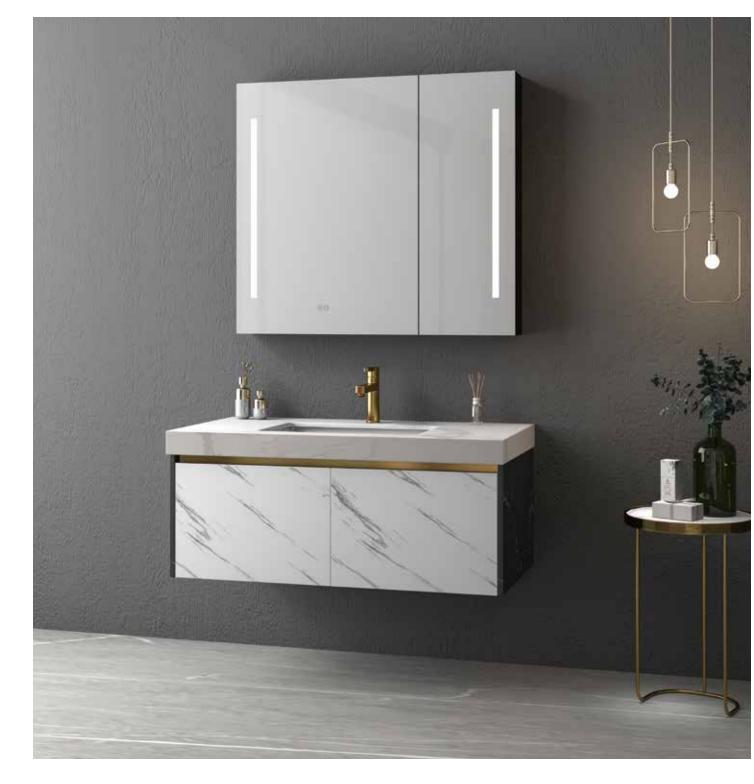

#### A-8902

Main: 1500x550mm Mirror: 550x1000mmx2

the new snowflake white pattern makes it simple and simple