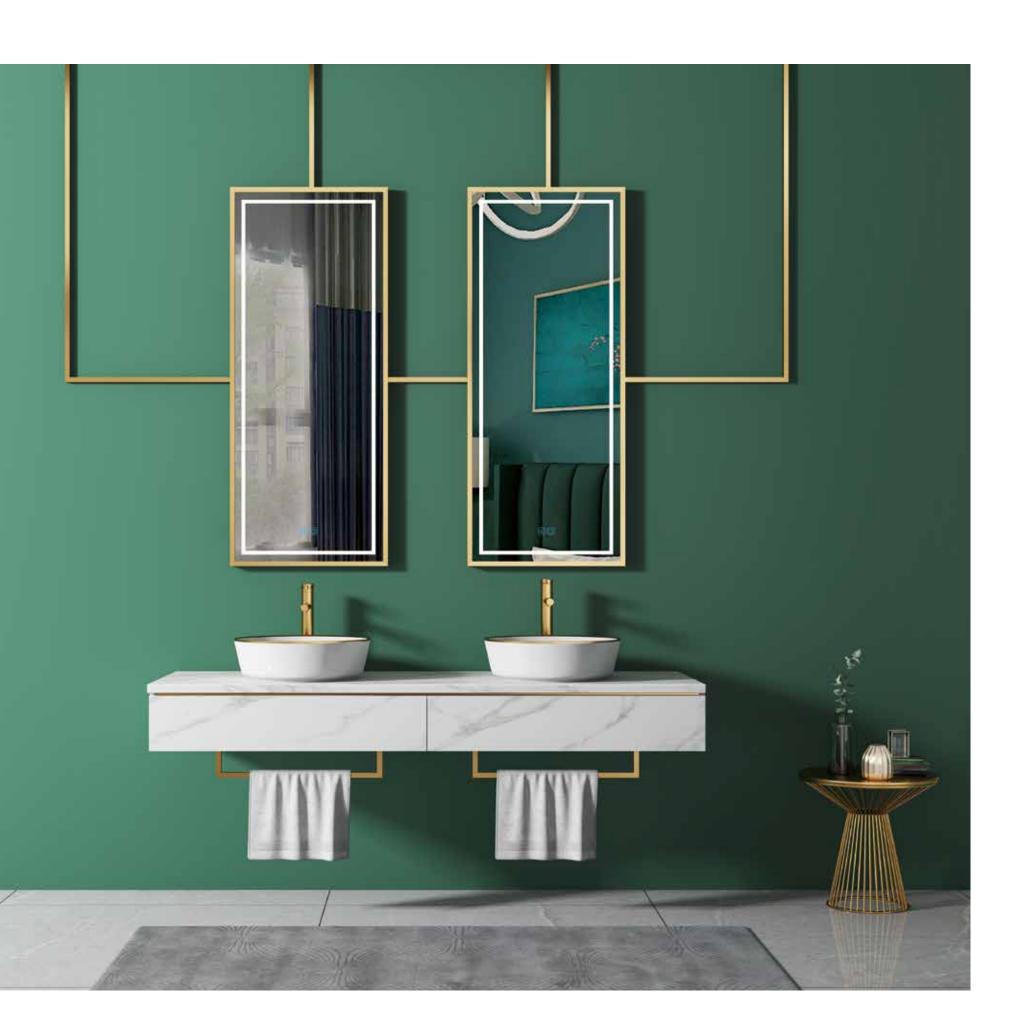

## **BATHROOM FURNITURES**

the shallow texture knocked out the warm atrium, and the clean white was simple and elegant.

A-8901

Main: 2200x550mm Mirror: 550x1000mmx3

NovaSanitary - 002

NovaSanitary - 003

NovaSanitary - 004