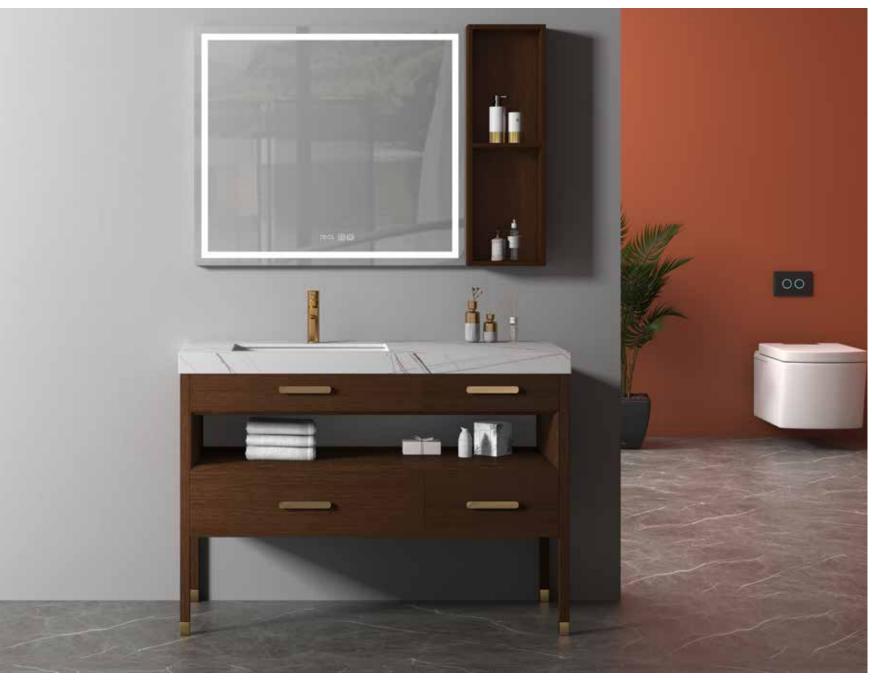

## **BATHROOM FURNITURES**

the shallow texture knocked out the warm atrium, and the clean white was simple and elegant.

A-8901

Main: 2200x550mm Mirror: 550x1000mmx3

NovaSanitary - 002

NovaSanitary - 003

NovaSanitary - 004