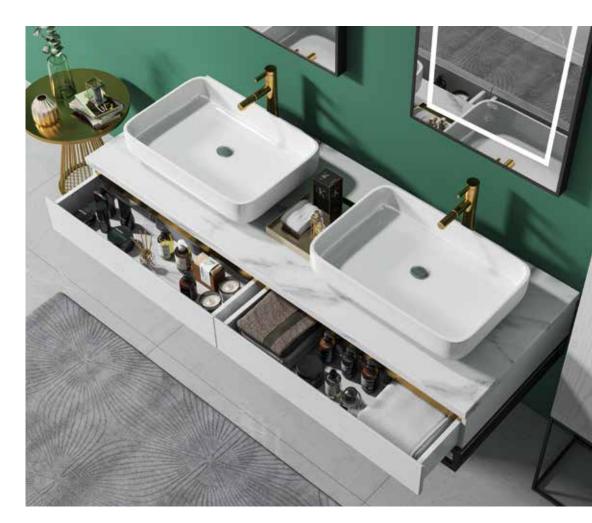

## **HABITAT ATURE**

The shape is very unique, the classic black and white match is also very eye-catching, and the design of the counter basin is also very flexible.

## **HABITAT ATURE**

The shape is very unique. the classic blbdk and white match is also very eyecatching, and the design of the counter basin is abo very lexible.

### **HABITAT ATURE**

The shape is very unique, the classic blbdk and white match is also very eyecatching, and the design of the counter basin is abo very lexible.