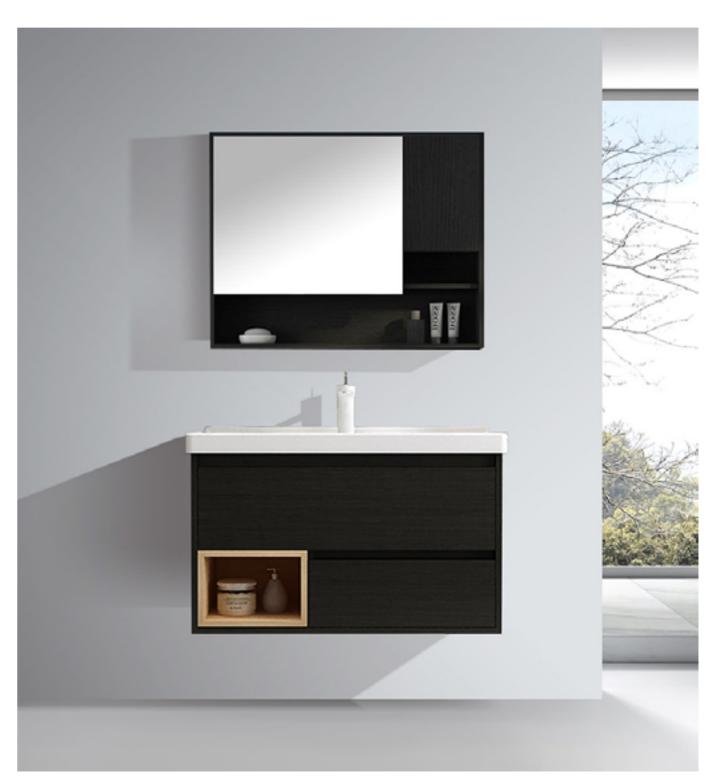

#### A-8905

Main: 2200x550mm Mirror: 550x1000mmx3 Side cabinet: 600x260x2200mm

NovaSanitary - 010 NovaSanitary - 011

A-8906

Main: 1500x550mm Mirror: 550x1000mmx2 Side cabinet: 600x260x2200mm Create elegant modeling, beyond the shackles of fashion, become a symbol of fashion taste. Smooth, elegant and beautiful color, no unnecessary decoration into simple, in the form, but intelligent in mind, deductive balance and harmony, the interpretation of fashion aesthetics, Unique artistic elements reflect the pursuit and style of self-charm of fashion savors in the new era.

NovaSanitary - 012

NovaSanitary - 013