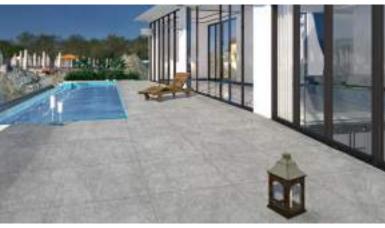

RA STONE





#### EMA Range





EMA WHITE 600×1200



**EMA LIGHTGERY** 600×1200



#### **EMA DERYGREY** 600×1200





#### EMA BEIGE

600×1200

## EMA Range





## EMA Range





#### Free Range





#### Free Range



#### Free Range

9

FREE WHITE



## FREE RANGE



#### MANIFA Range



## MANIFA RANGE





MANIFA LIGHTGREY 600×1200



MANIFA GREY 600×1200



MANIFA DARKGREY 600×1200

#### MANIFA Range



Marble is the witness of time, recording the natural passage of time one by one...

MANIFA Light Grey Size: 600\*1200mm





#### MANIFA Range



The large-scale paving of high-grade middle grey is full of style. The combination of simple plain color and deluxe texture can give the space great richness with only simple furnishings...





#### Storm Range







#### Storm Range



# STORM





#### 65810 Range





#### 65810 Range









#### 65810 Range









# Thank you for your time!