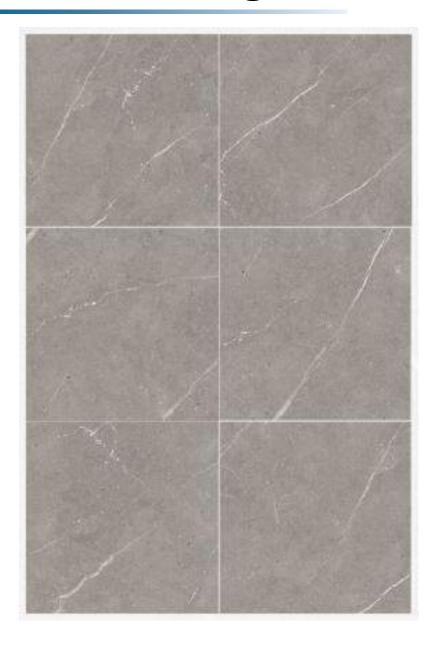

#### MANIFA Range

Marble is the witness of time, recording the natural passage of time one by one...

MANIFA Light Grey Size: 600\*1200mm