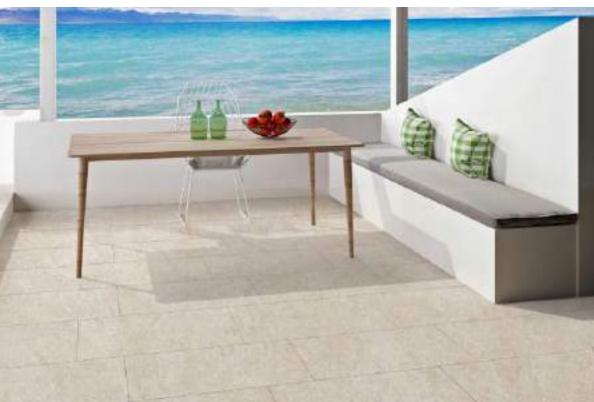

#### EMA Range





EMA WHITE 600×1200



**EMA LIGHTGERY** 600×1200



#### **EMA DERYGREY** 600×1200





#### EMA BEIGE

600×1200

## EMA Range





## EMA Range





#### Free Range





#### Free Range



#### Free Range

9

FREE WHITE



## FREE RANGE



#### MANIFA Range



## MANIFA RANGE





MANIFA LIGHTGREY 600×1200



MANIFA GREY 600×1200



MANIFA DARKGREY 600×1200

#### MANIFA Range



Marble is the witness of time, recording the natural passage of time one by one...

MANIFA Light Grey Size: 600\*1200mm





#### MANIFA Range



The large-scale paving of high-grade middle grey is full of style. The combination of simple plain color and deluxe texture can give the space great richness with only simple furnishings...





#### Storm Range







#### Storm Range



# STORM





#### 65810 Range





#### 65810 Range









#### 65810 Range









# Thank you for your time!