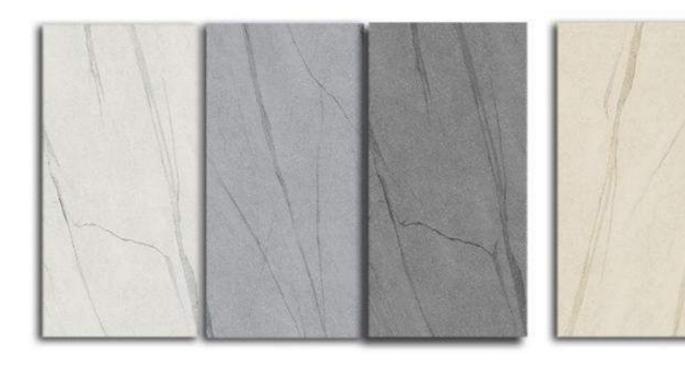

#### EMA Range

EMA WHITE 600×1200

**EMA LIGHTGERY** 600×1200

#### **EMA DERYGREY** 600×1200

#### EMA BEIGE

600×1200