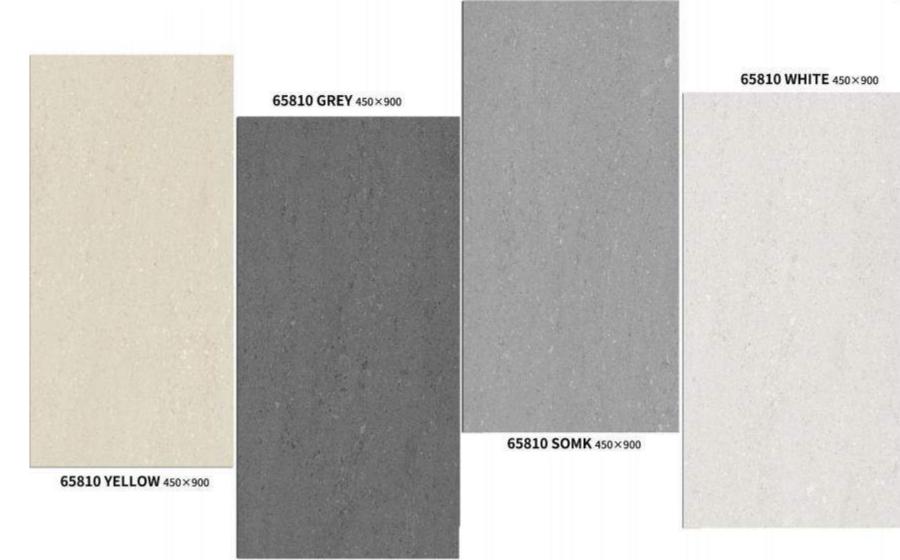

MA WHITE 600×1200



**EMA LIGHTGERY** 600×1200



#### **EMA DERYGREY** 600×1200





#### EMA BEIGE

600×1200

## EMA Range





## EMA Range





#### Free Range





#### Free Range



#### Free Range

9

FREE WHITE



## FREE RANGE



#### MANIFA Range



## MANIFA RANGE





MANIFA LIGHTGREY 600×1200



MANIFA GREY 600×1200



MANIFA DARKGREY 600×1200

#### MANIFA Range



Marble is the witness of time, recording the natural passage of time one by one...

MANIFA Light Grey Size: 600\*1200mm





#### MANIFA Range



The large-scale paving of high-grade middle grey is full of style. The combination of simple plain color and deluxe texture can give the space great richness with only simple furnishings...





#### Storm Range







#### Storm Range



# STORM





#### 65810 Range





#### 65810 Range









#### 65810 Range









# Thank you for your time!