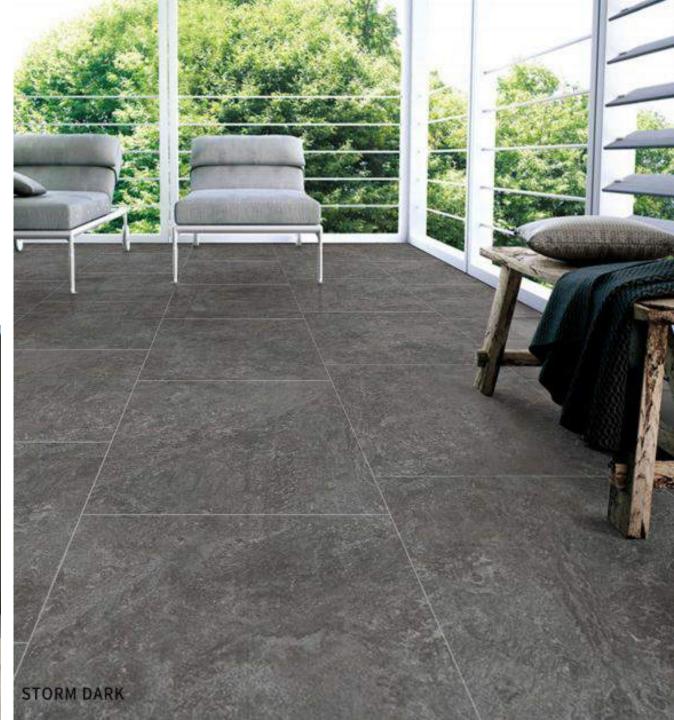

#### EMA Range





EMA WHITE 600×1200



**EMA LIGHTGERY** 600×1200



#### **EMA DERYGREY** 600×1200





#### EMA BEIGE

600×1200

## EMA Range





## EMA Range





#### Free Range





#### Free Range



#### Free Range

9

FREE WHITE



## FREE RANGE



#### MANIFA Range



## MANIFA RANGE





MANIFA LIGHTGREY 600×1200



MANIFA GREY 600×1200



MANIFA DARKGREY 600×1200

#### MANIFA Range



Marble is the witness of time, recording the natural passage of time one by one...

MANIFA Light Grey Size: 600\*1200mm





#### MANIFA Range



The large-scale paving of high-grade middle grey is full of style. The combination of simple plain color and deluxe texture can give the space great richness with only simple furnishings...





#### Storm Range







#### Storm Range



# STORM





#### 65810 Range





#### 65810 Range









#### 65810 Range









# Thank you for your time!